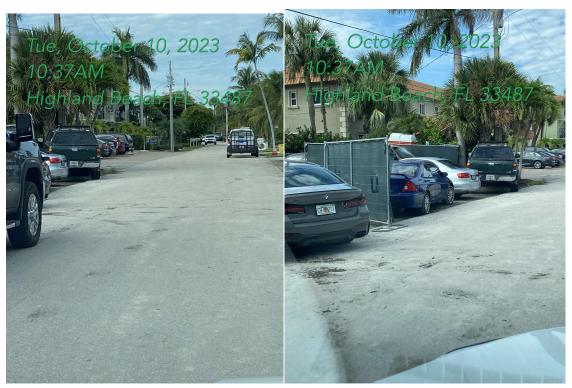

RE: Code Compliance Case No. CC2023-09-020

PARIS JAMES & MUELLER PARIS KARIN,

Location: 1106 BEL AIR DR B

HIGHLAND BEACH FL, 33487

**Complaint Description:** 

Violation: Dirt/debris from job site in public roadway.

Correction: Must remove all dirt/trash/debris from public roadway by 9/28/2023 to prevent further actions.