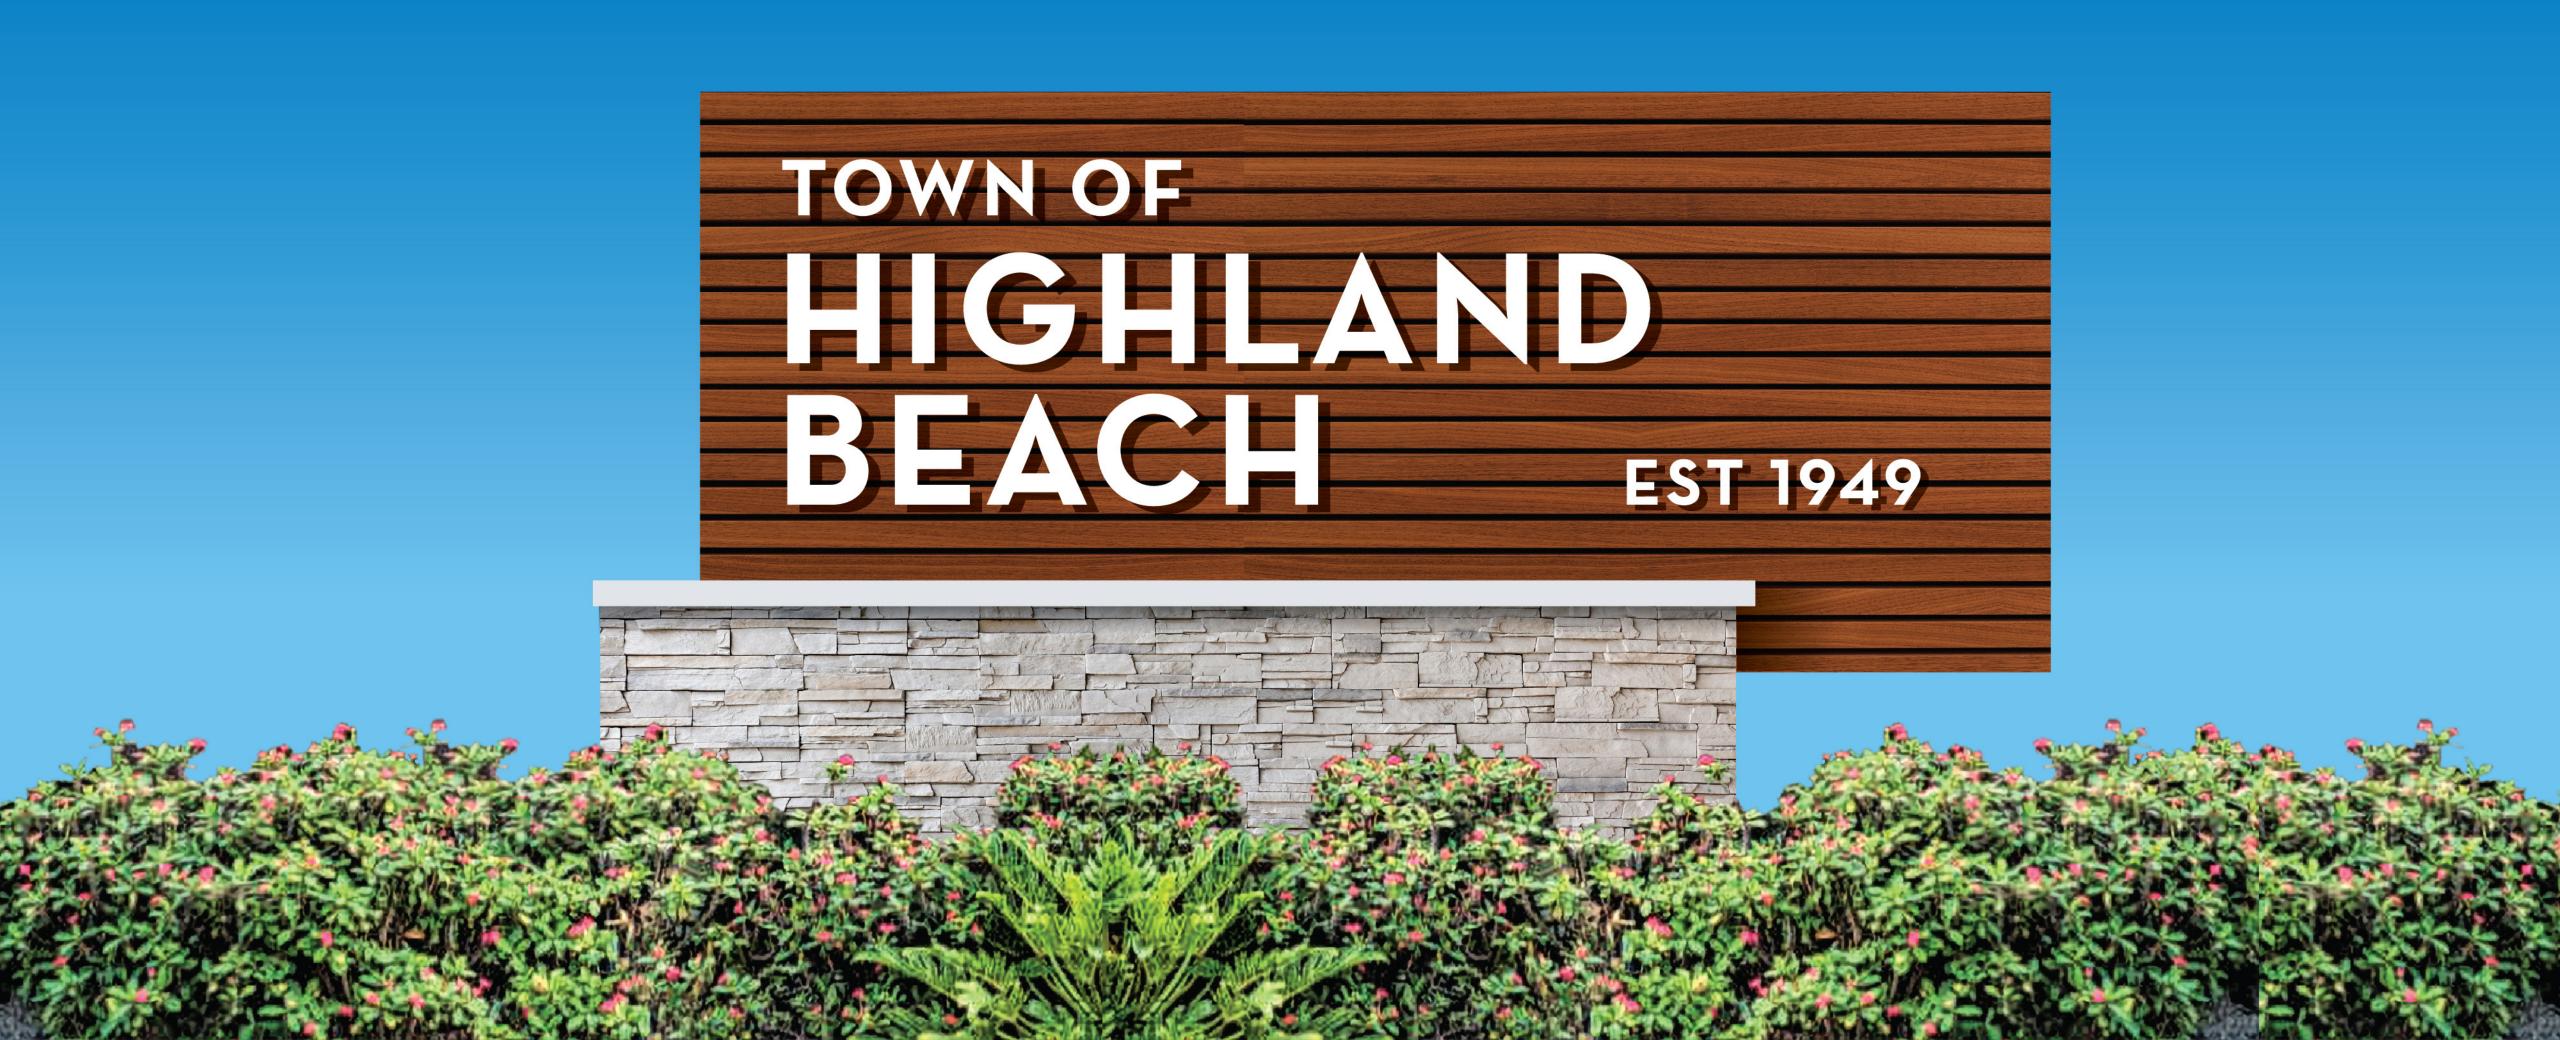

## **CONCEPT 3A**

Off Center Sign - Natural Textures -White plastic pin lettering over teak wood slats supported by faux stone podium.