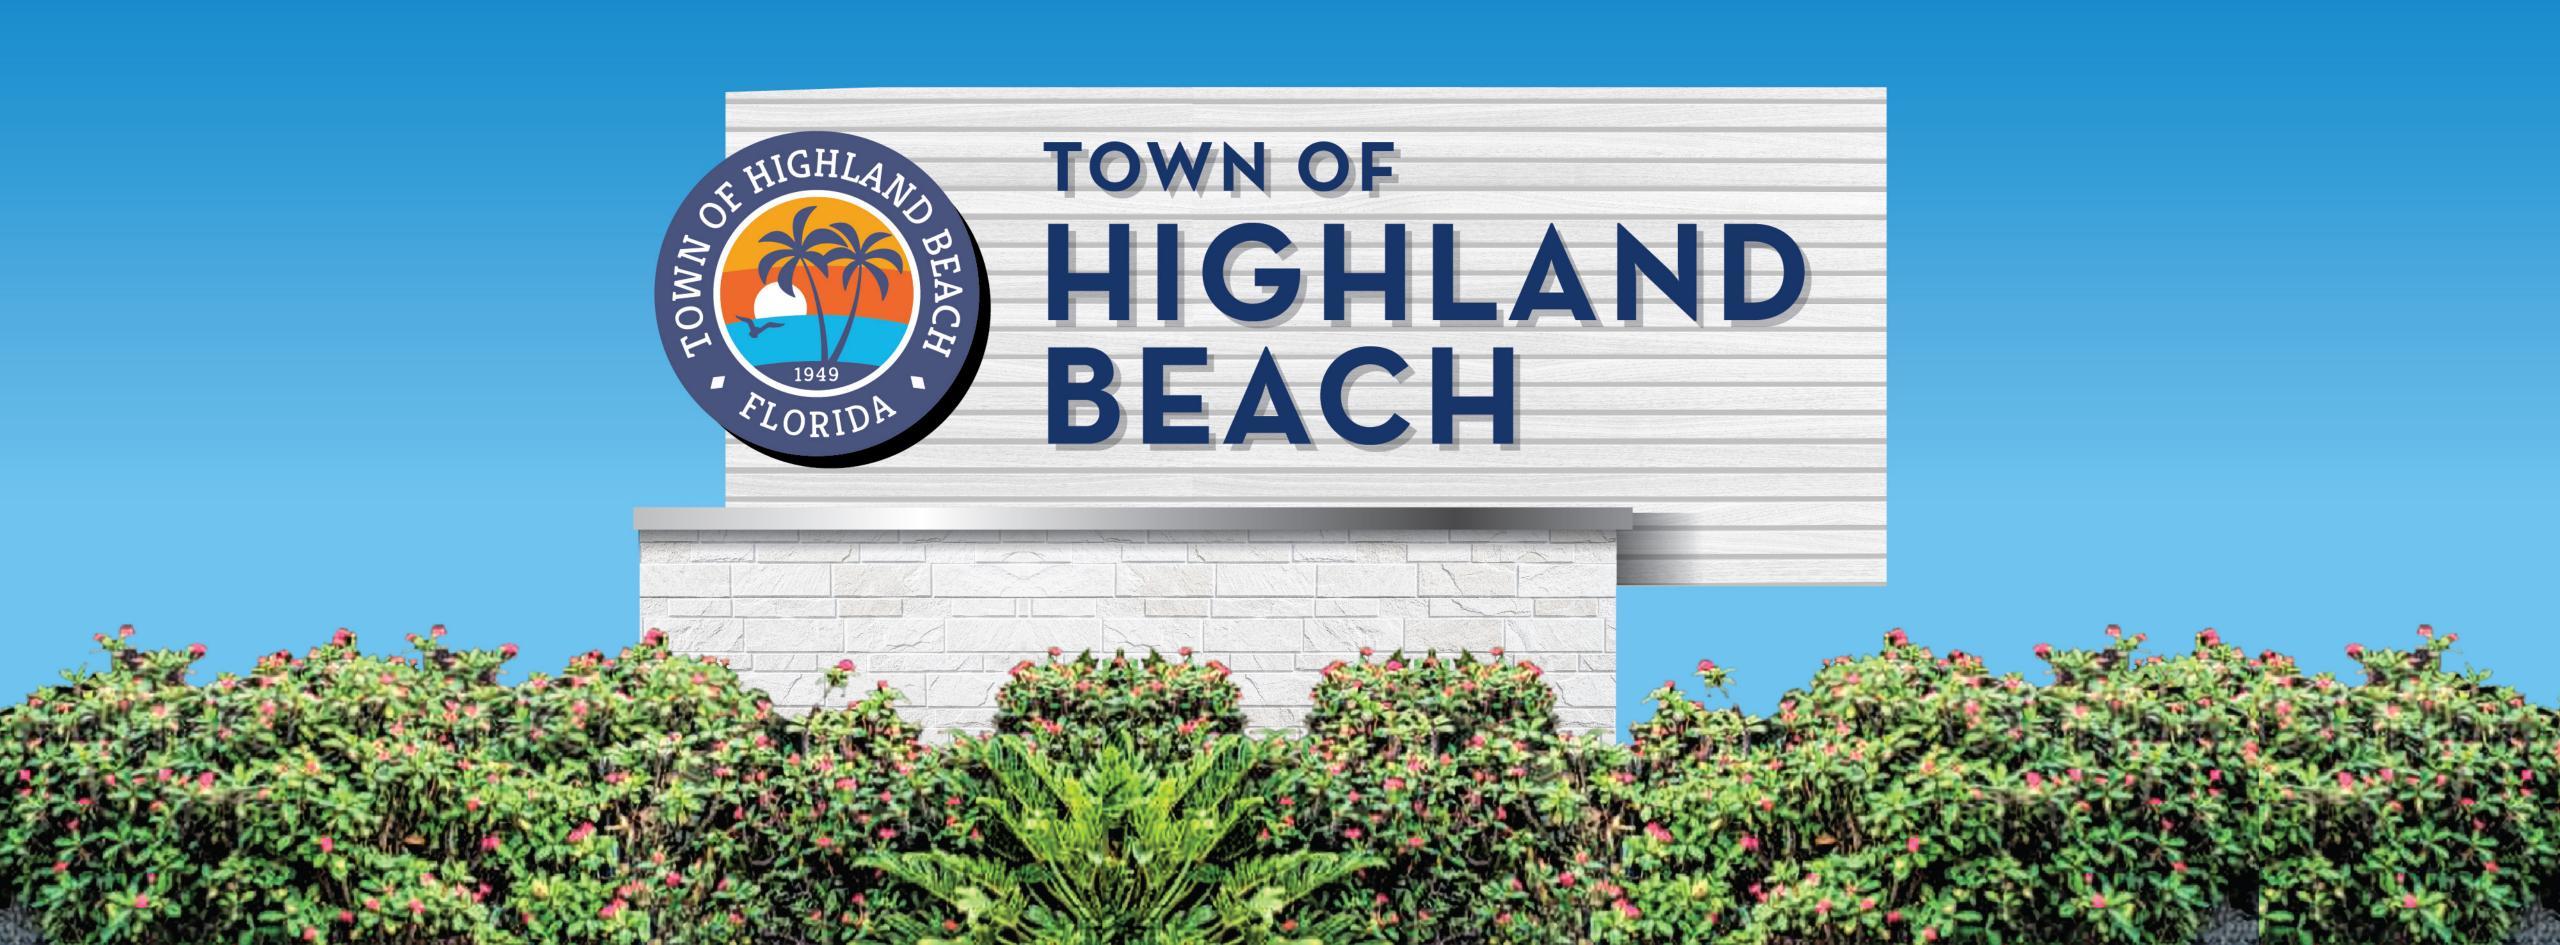

#### CONCEPT 1

Off Center Sign - Natural Textures -Dark blue plastic pin lettering over white washed wood slats supported by faux stone podium.