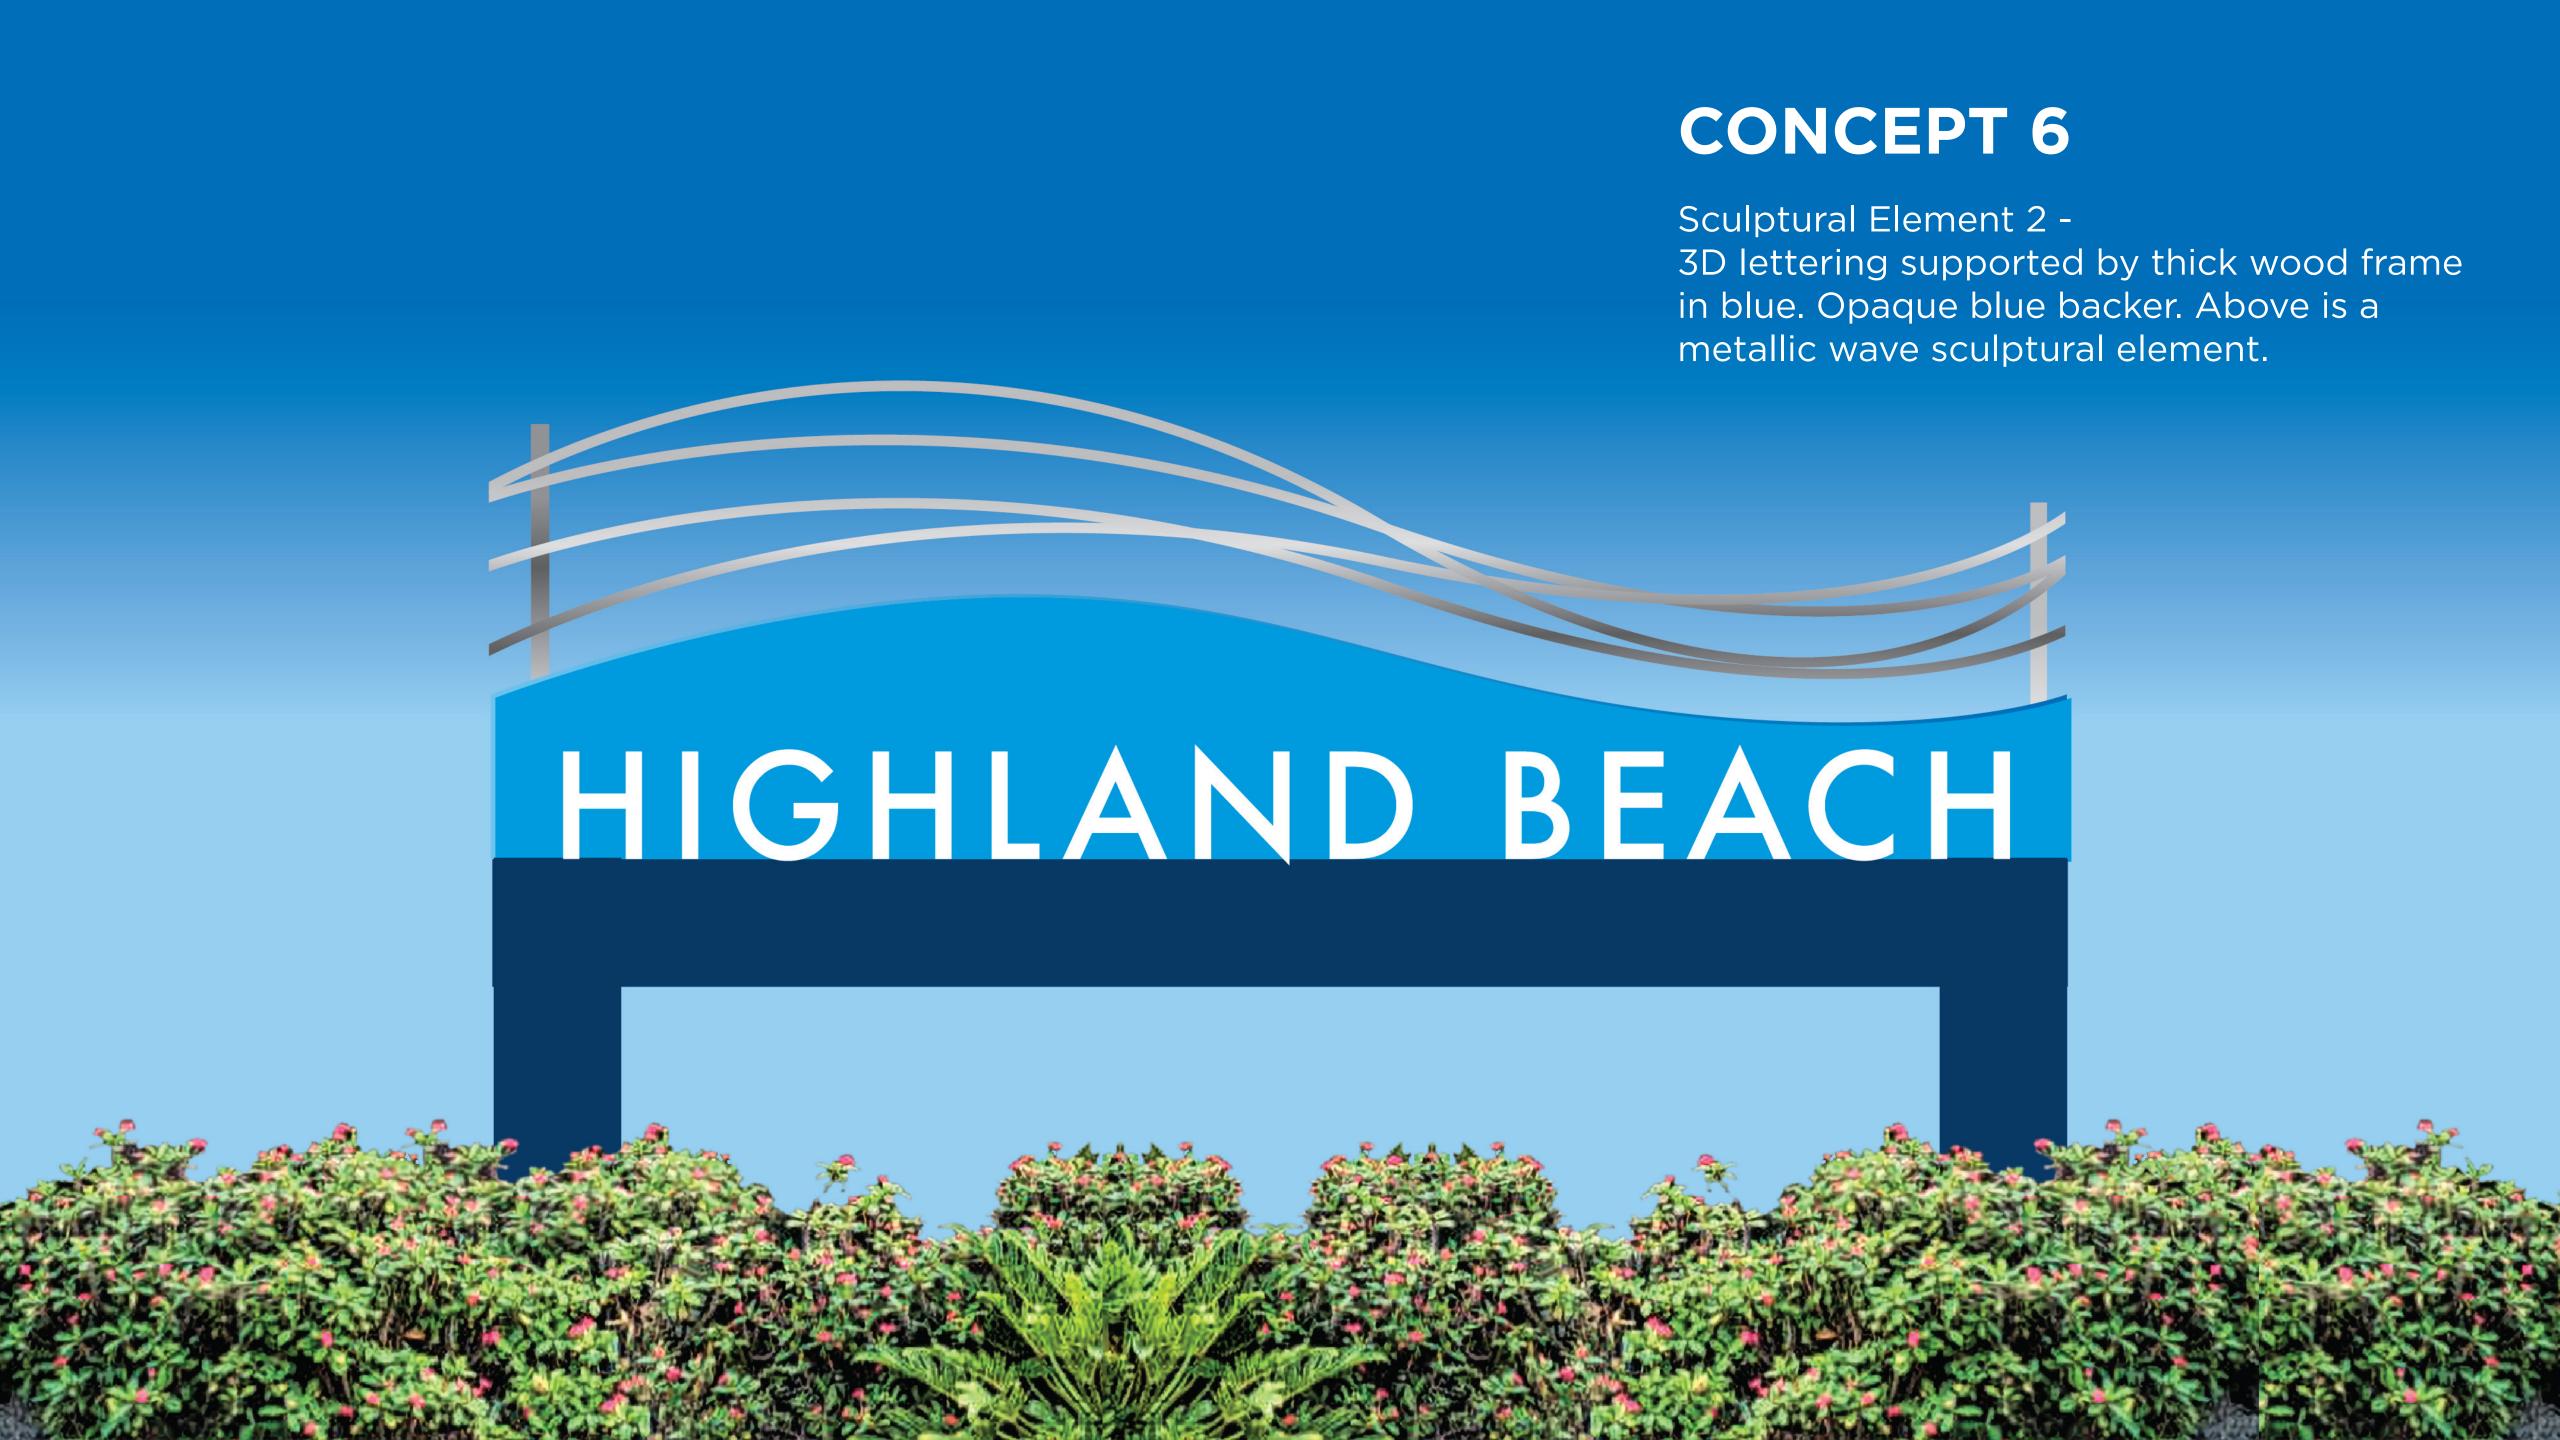

# CONCEPT 5A

Sculptural Element -3D lettering supported by thick wood frame in blue. Above is a metallic wave sculptural