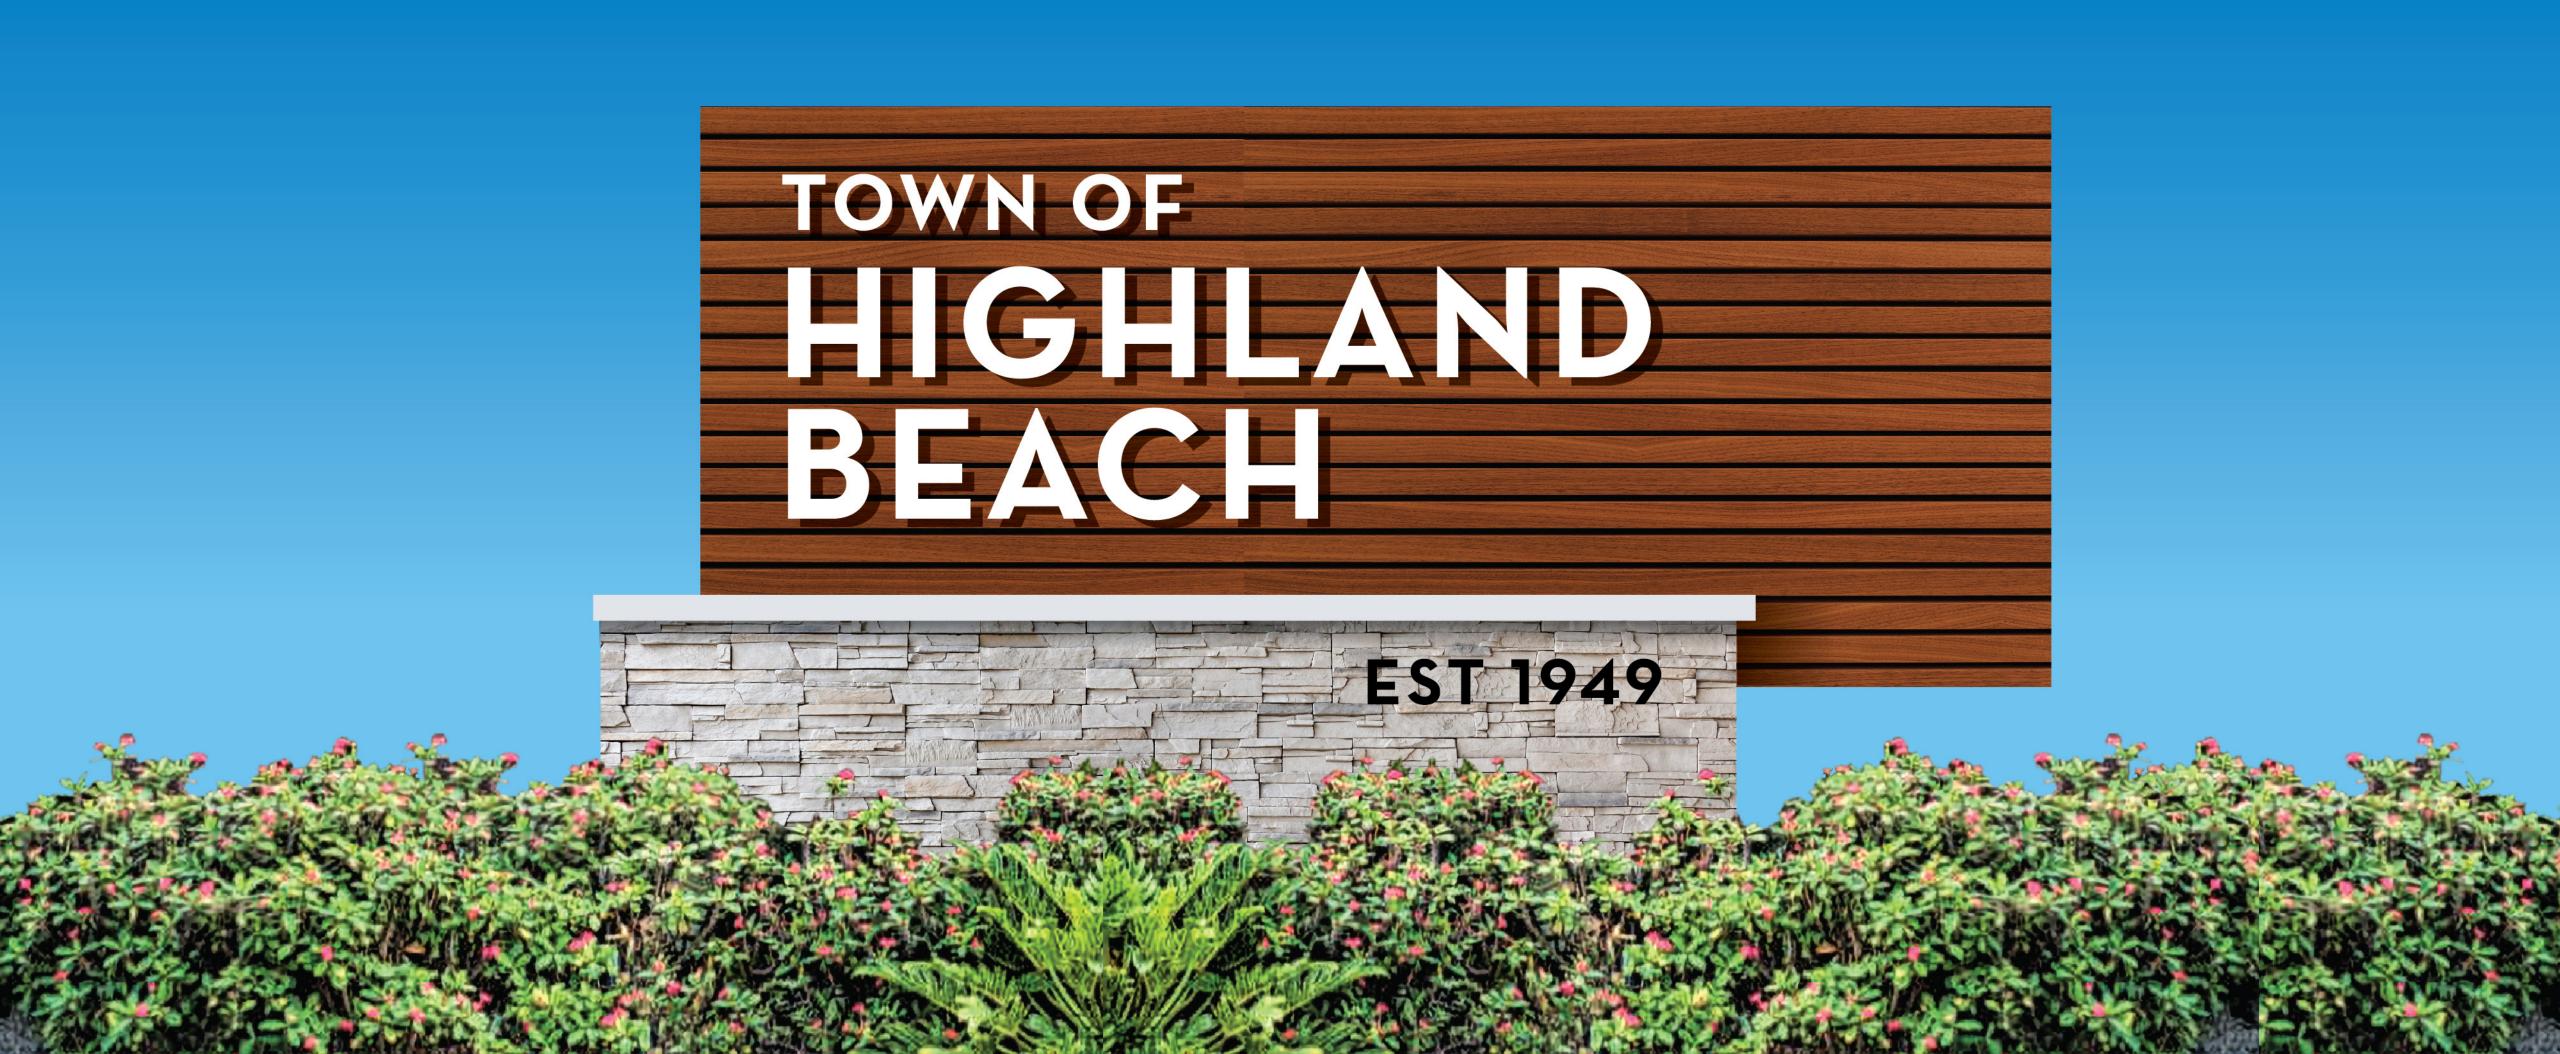

## **CONCEPT 3A**

Off Center Sign - Natural Textures -White plastic pin lettering over teak wood slats supported by faux stone podium.