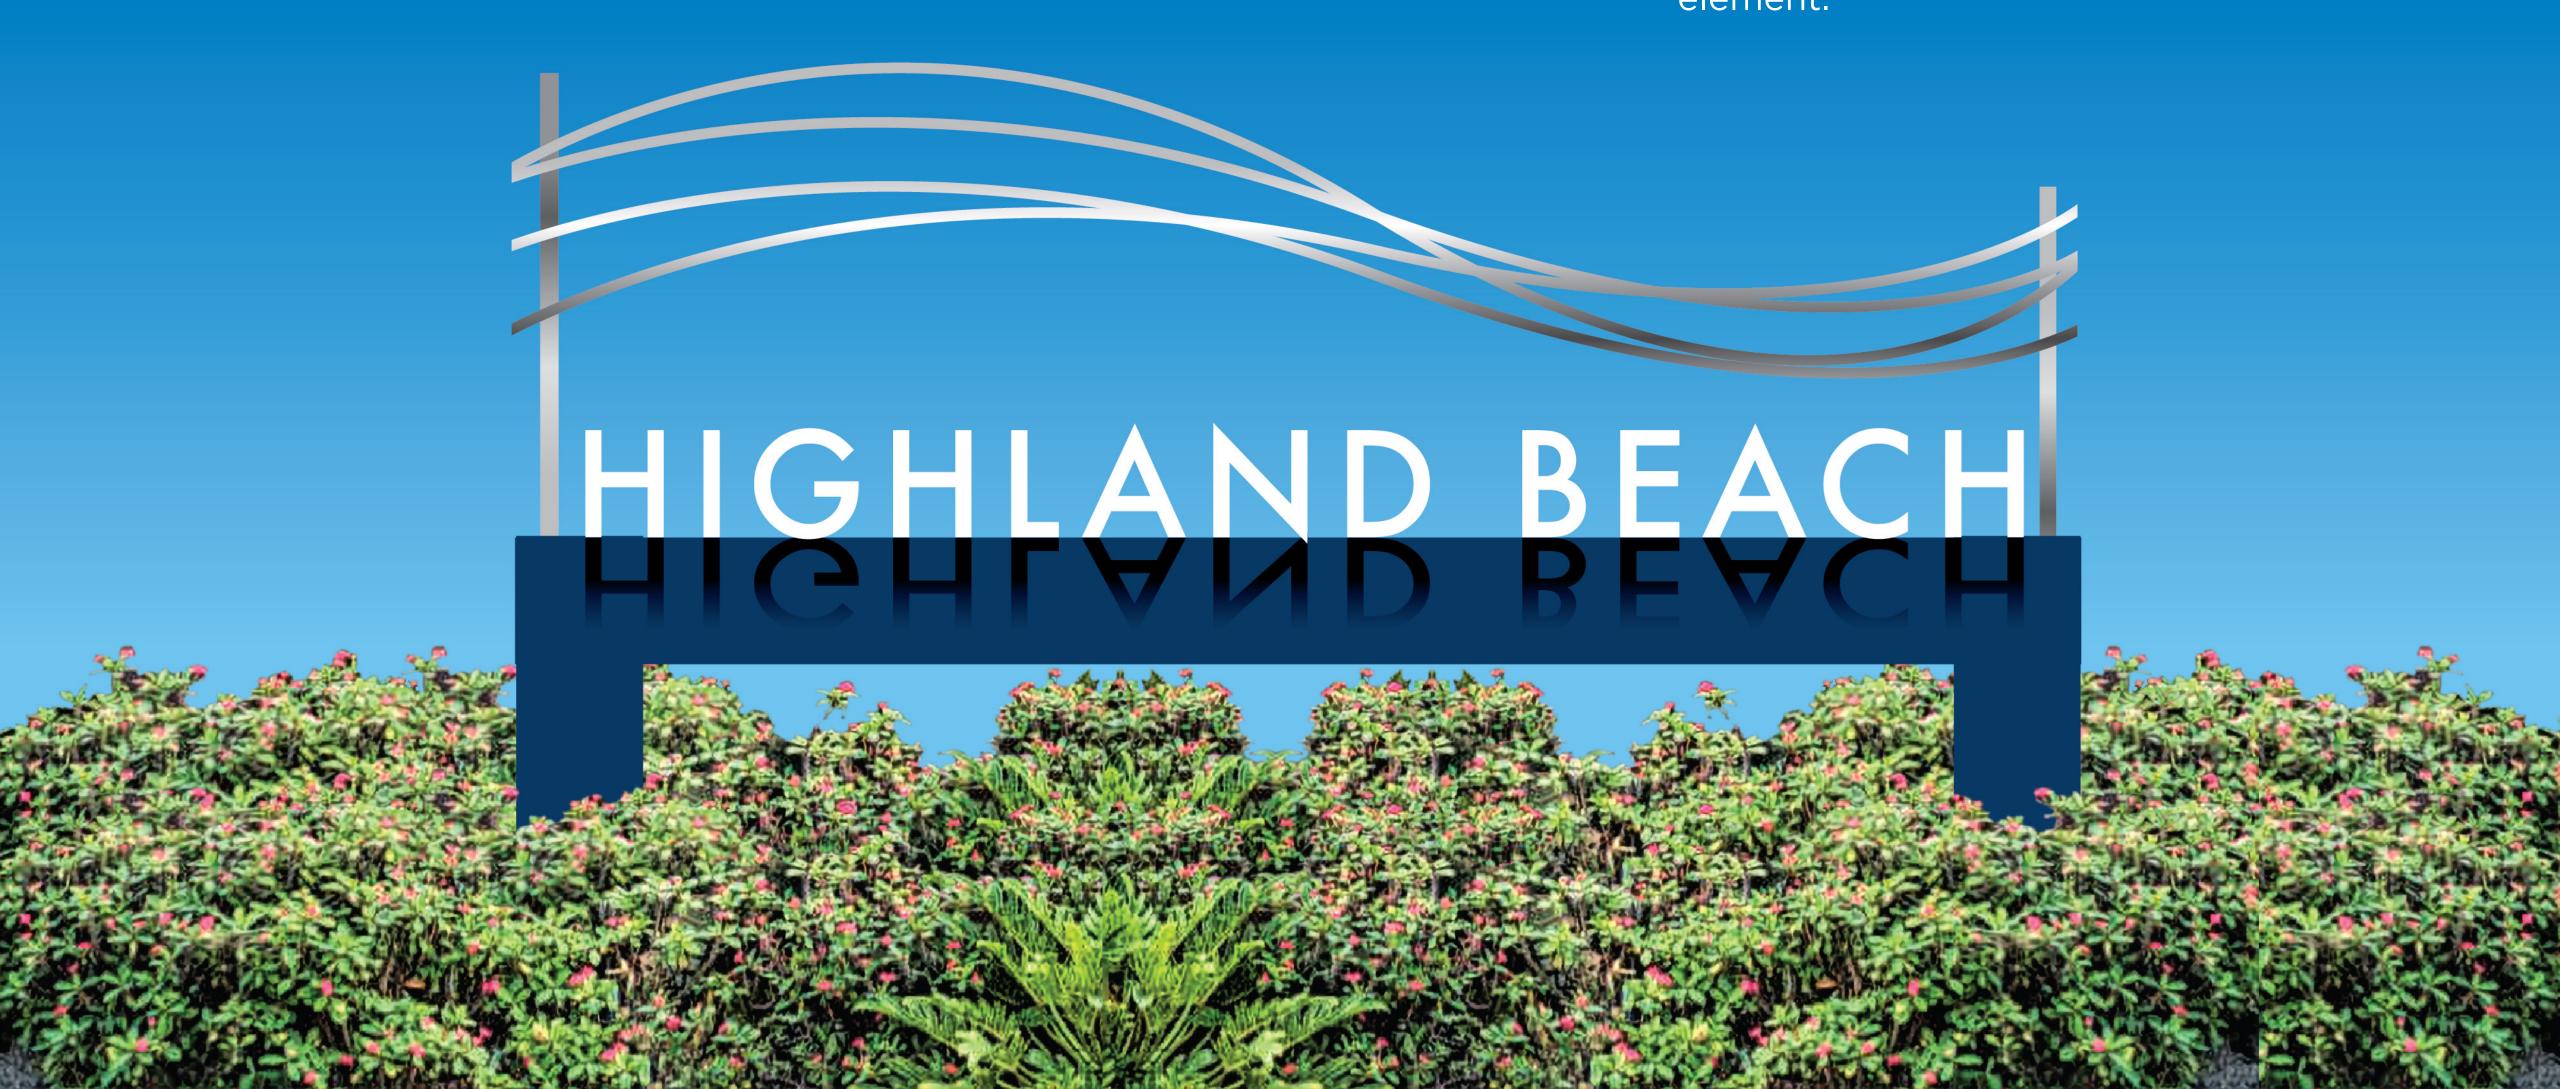

# CONCEPT 5

Sculptural Element - 3D lettering supported by thick wood frame in blue. Above is a metallic wave sculptural element.