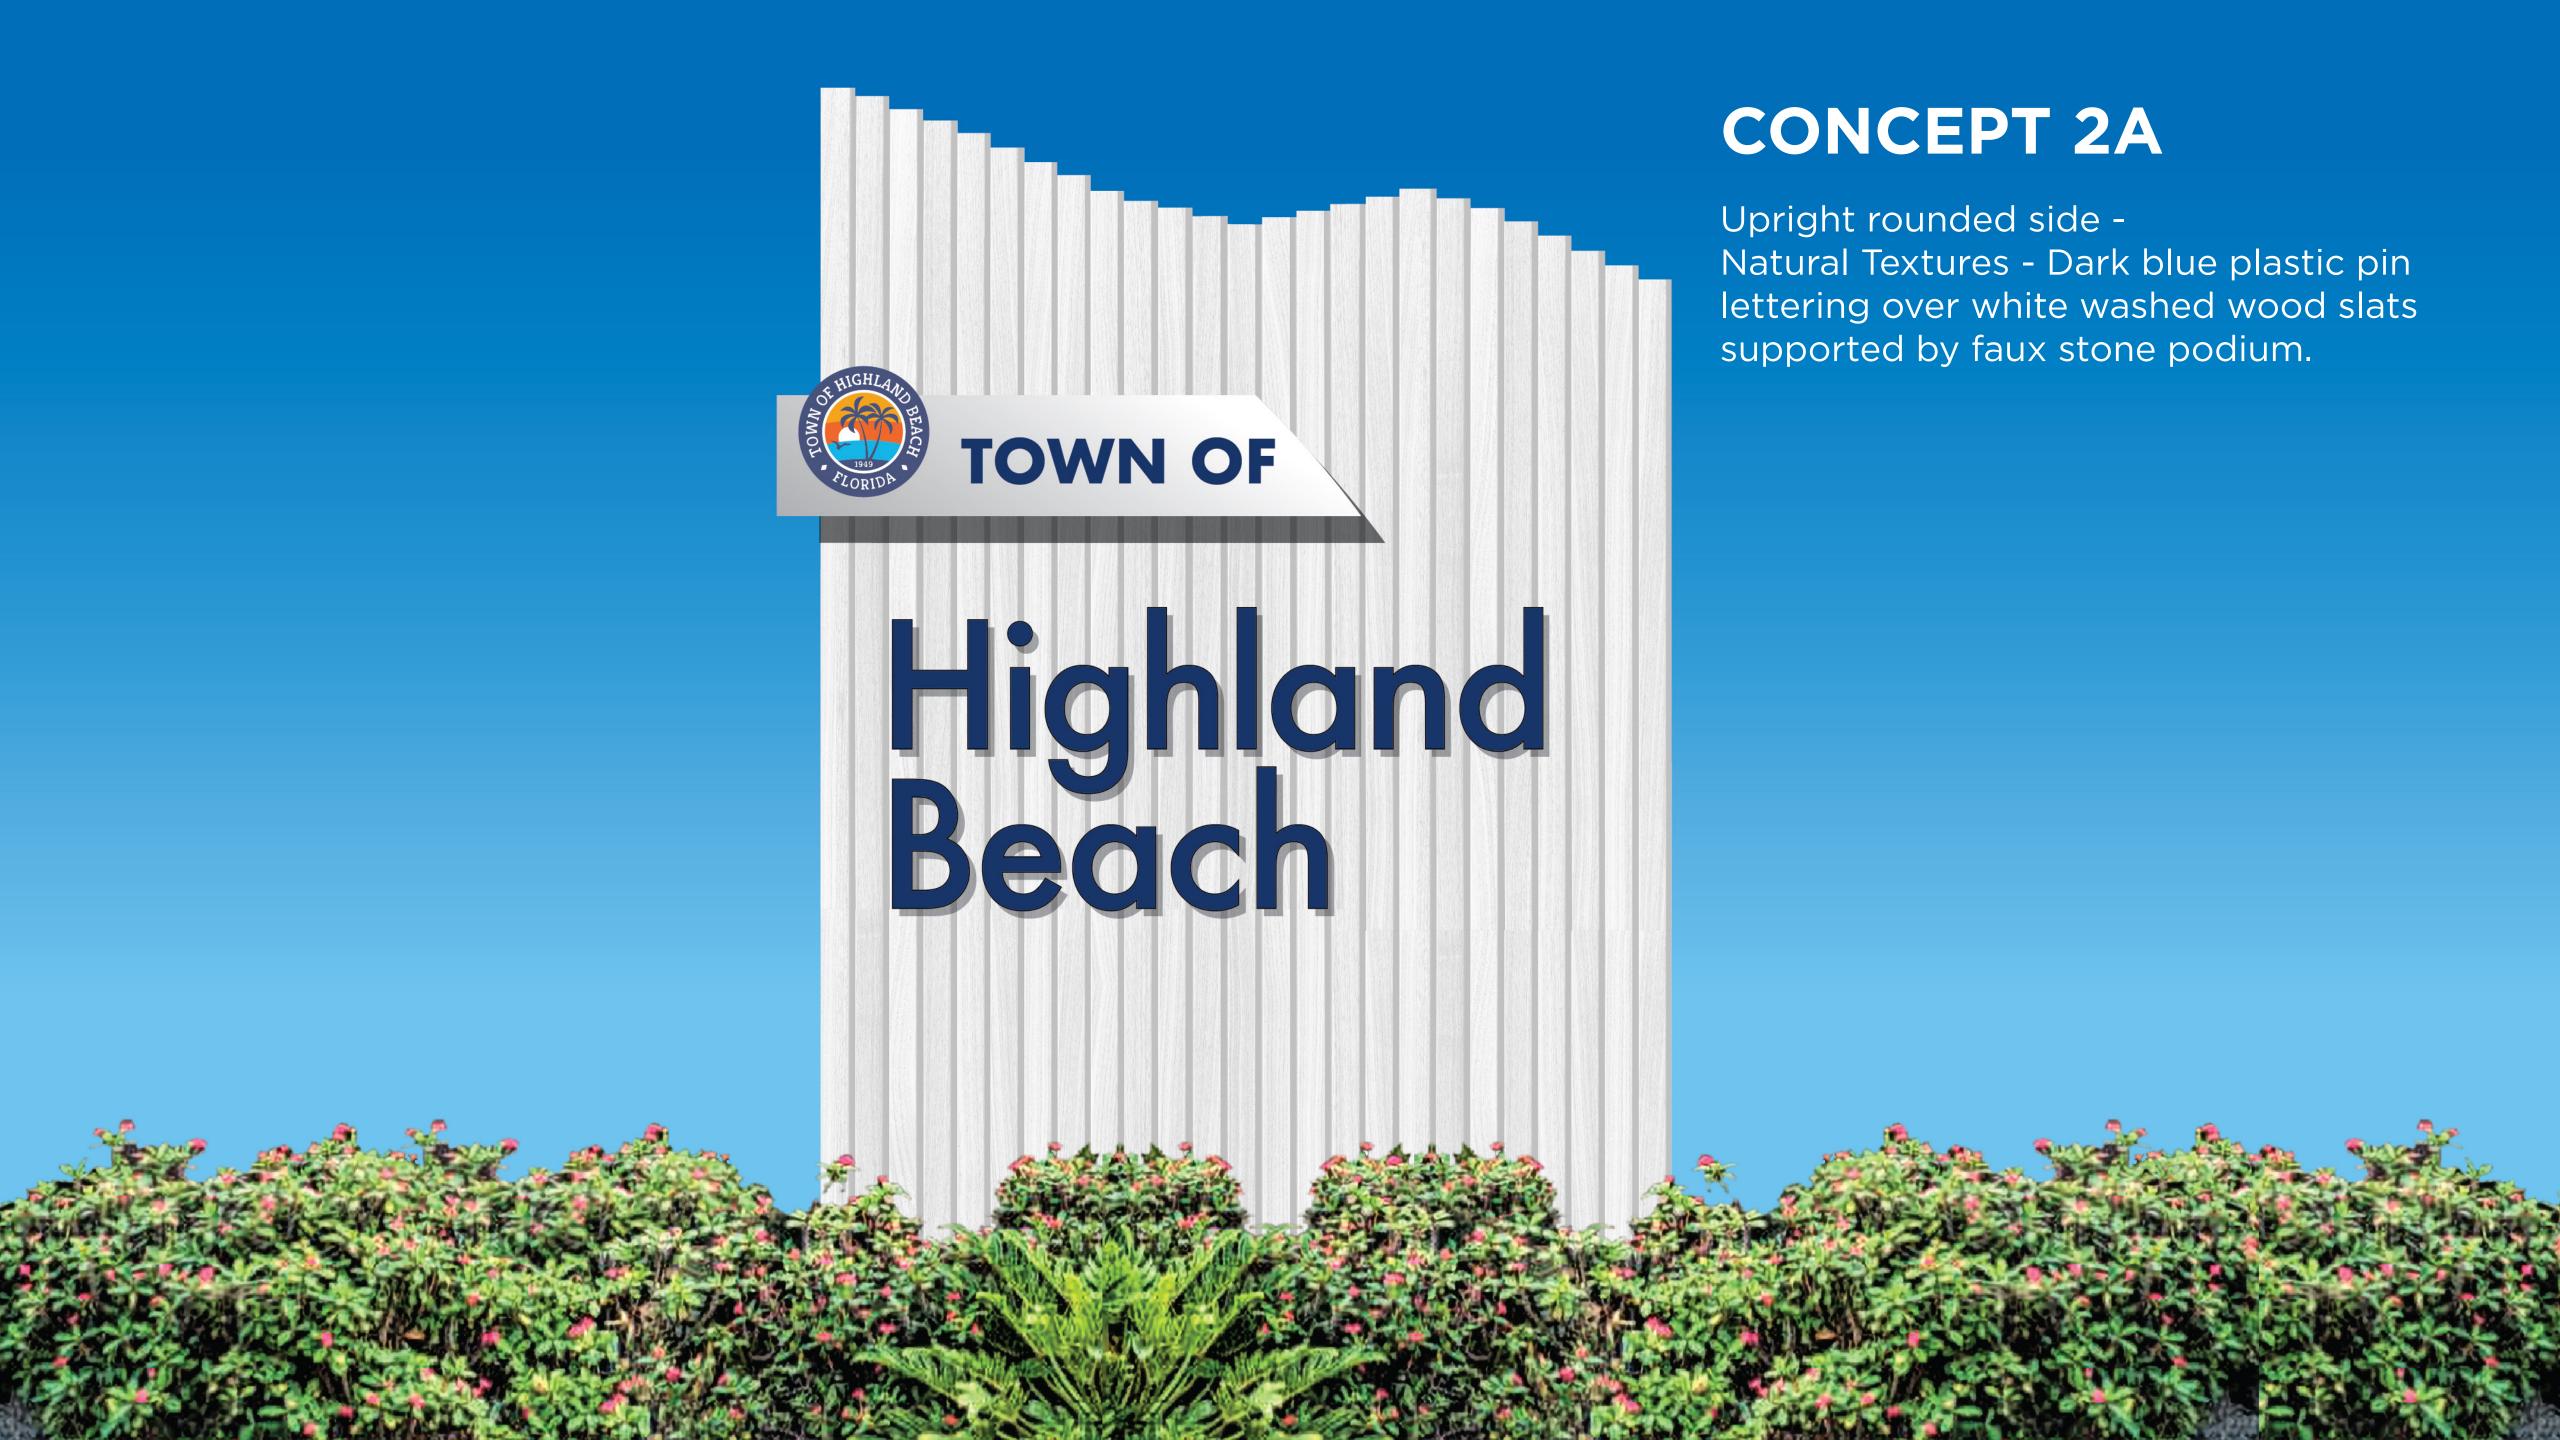

#### CONCEPT 1B

Off Center Sign - Natural Textures -Dark blue plastic pin lettering over white washed wood slats supported by faux stone podium.