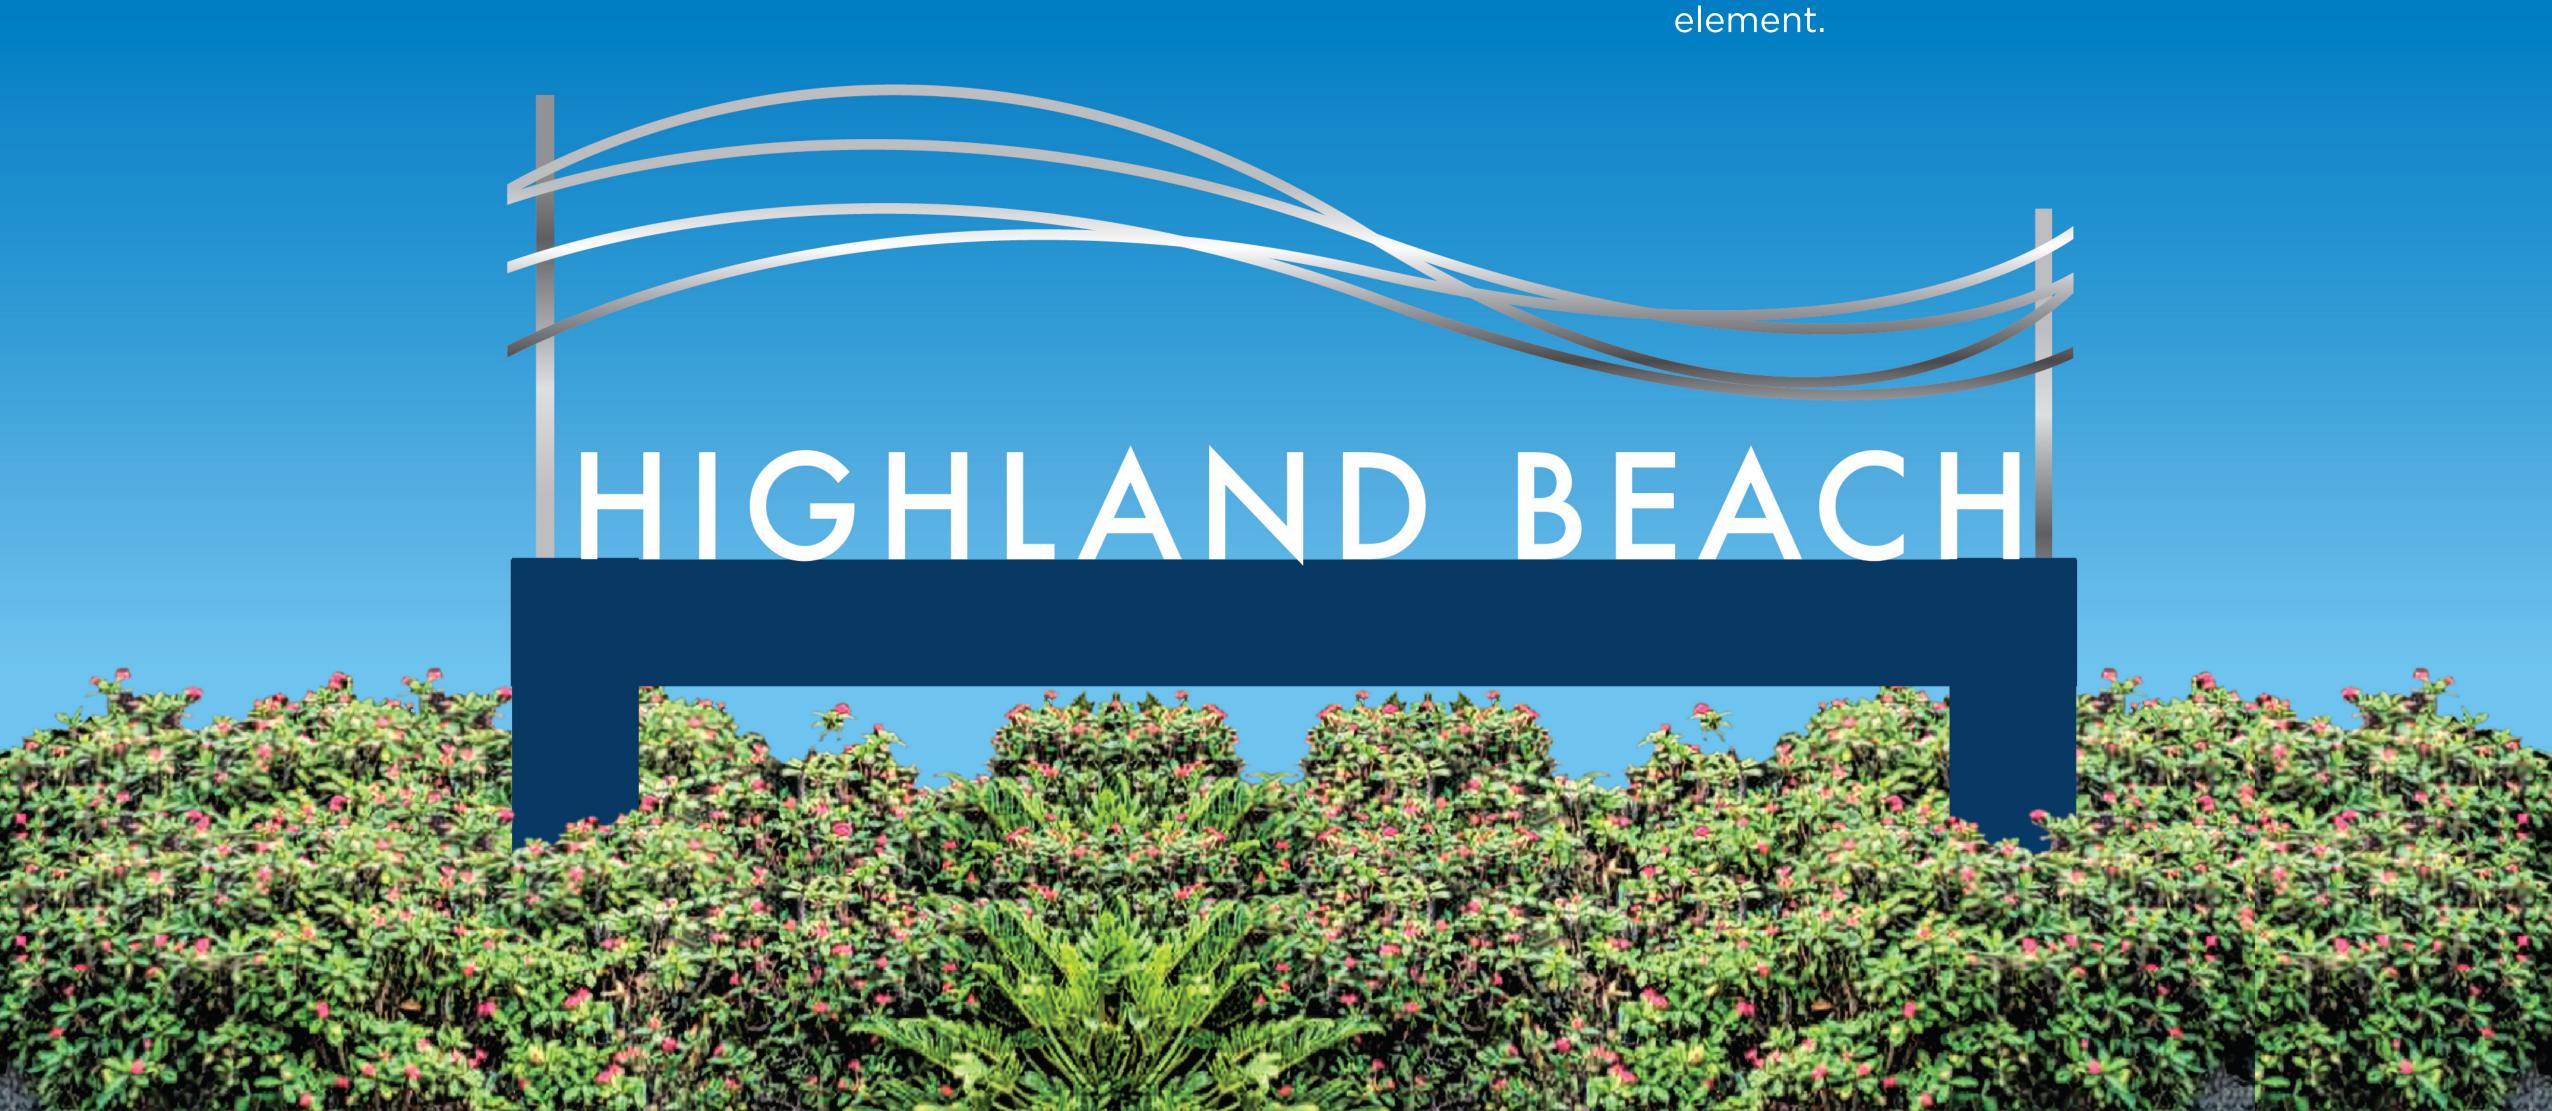

# CONCEPT 5A

Sculptural Element -3D lettering supported by thick wood frame in blue. Above is a metallic wave sculptural