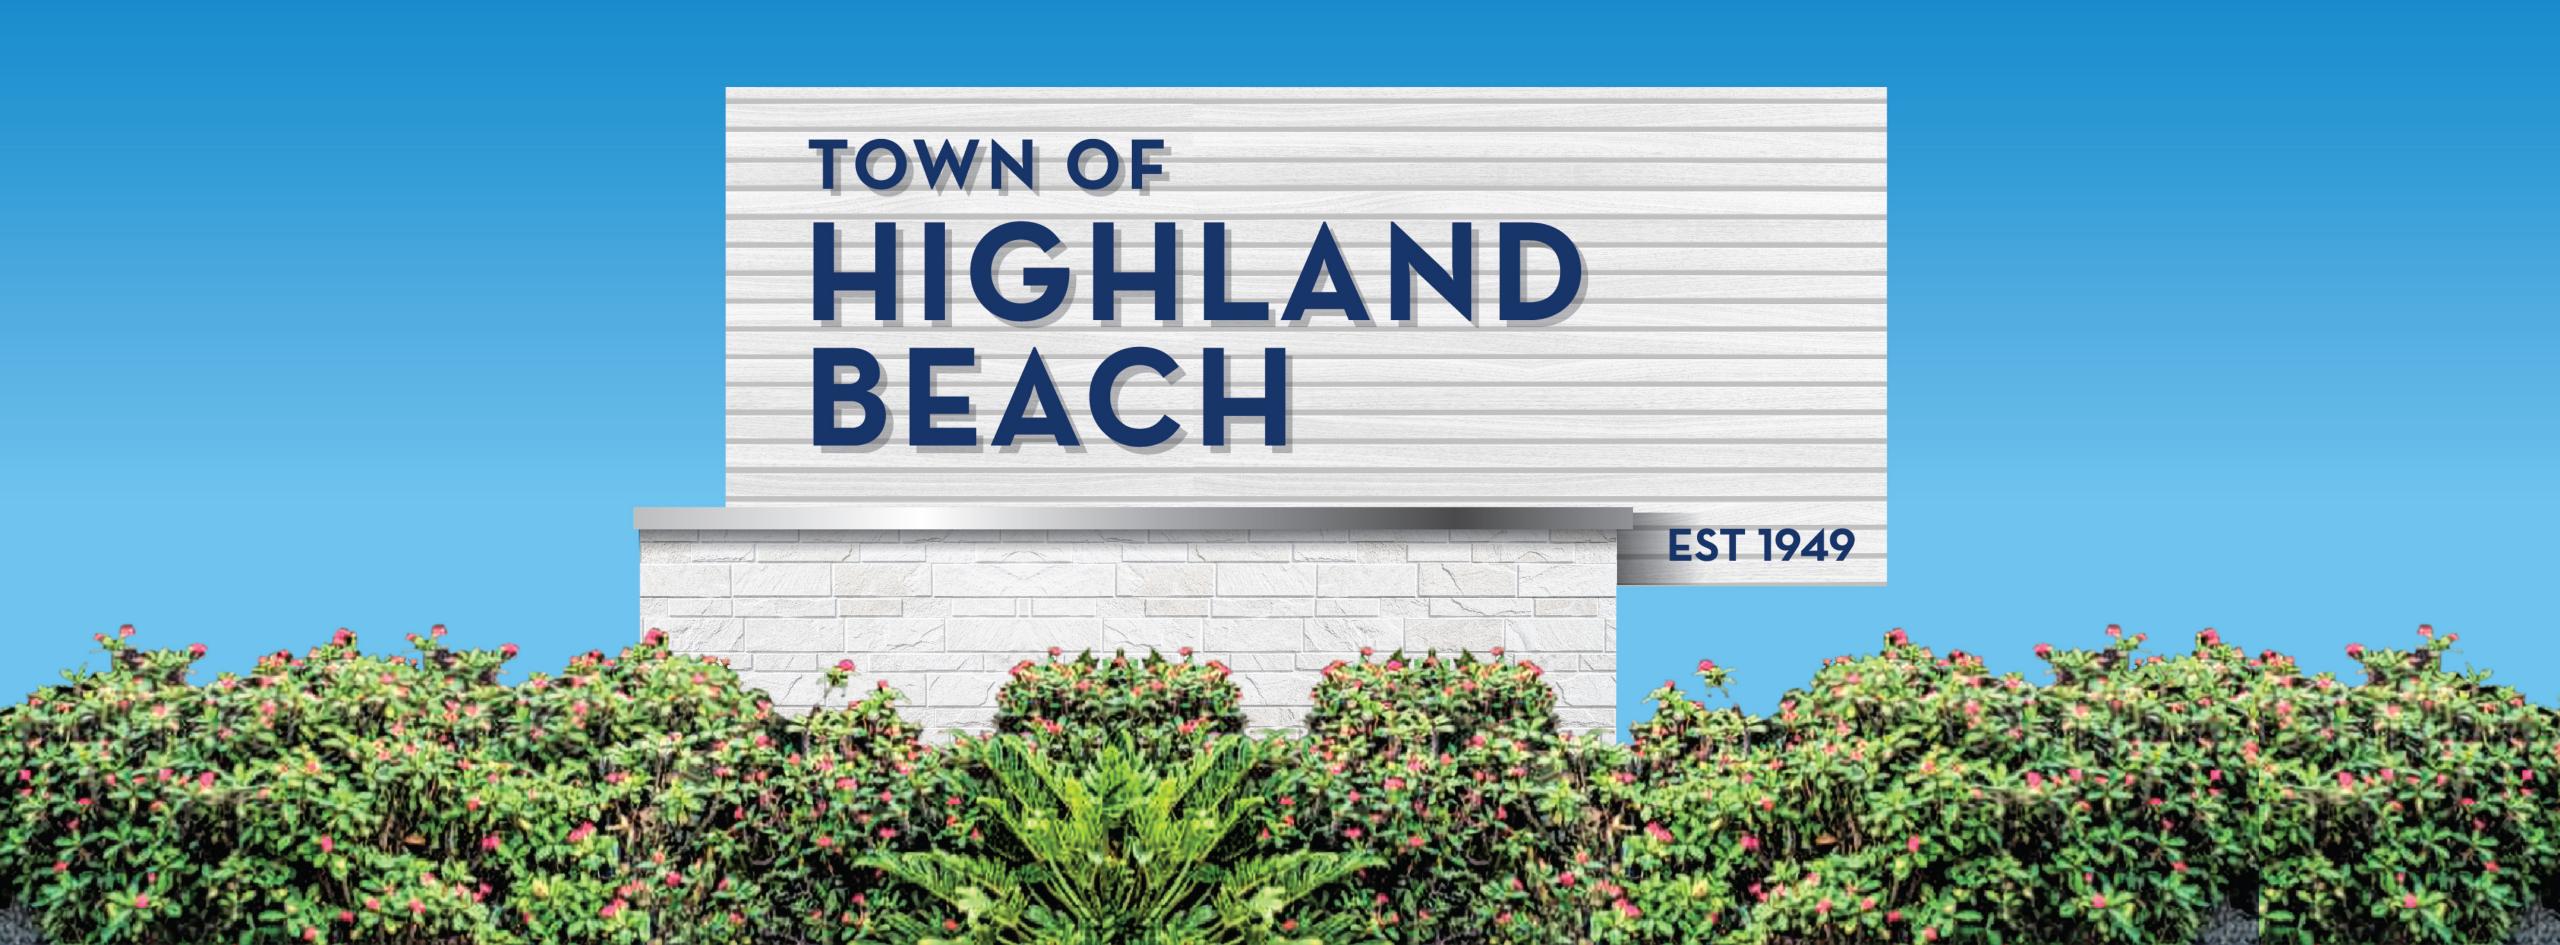

#### CONCEPT 1A

Off Center Sign - Natural Textures -Dark blue plastic pin lettering over white washed wood slats supported by faux stone podium.