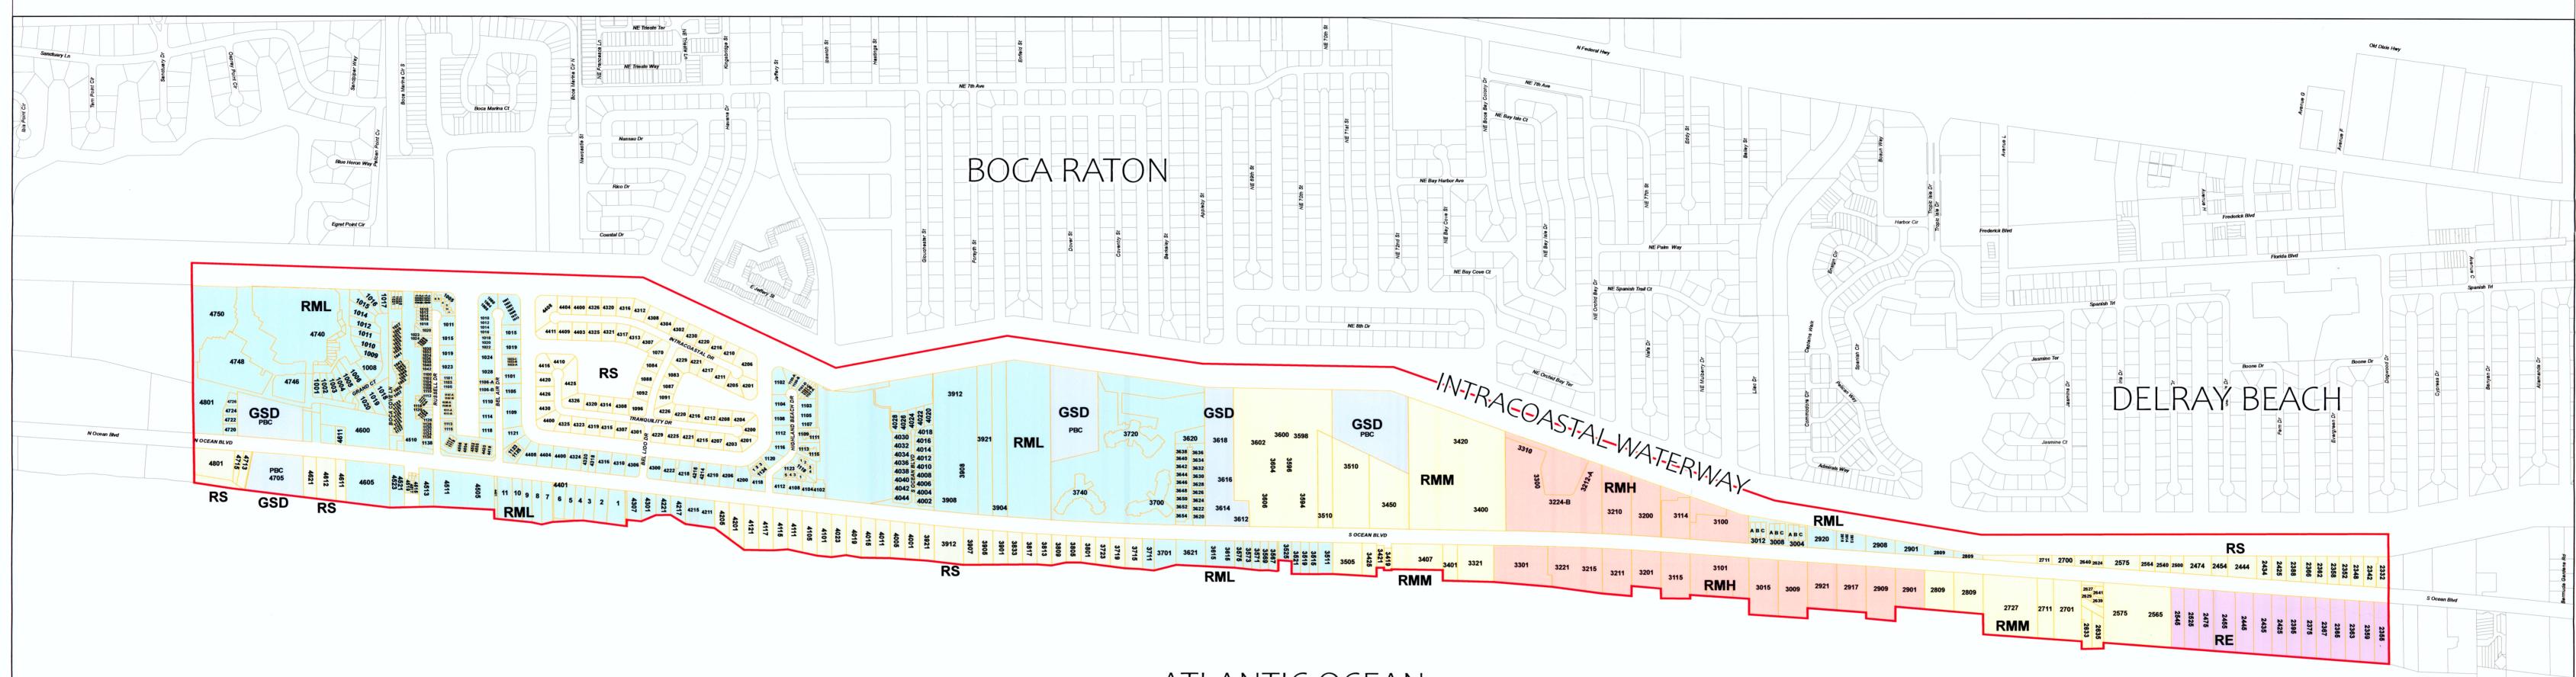

# TOWN OF HIGHLAND BEACH OFFICIAL ZONING MAP

### ATLANTIC OCEAN

#### LEGEND - HIGHLAND BEACH ZONING CODE

**GSD Government Services District** RMH Residential Multiple Family High Density RMM Residential Multiple Family Medium Density RE Residential Single Family Estates Lots RML Residential Multiple Family Low Density **RS** Residential Single Family

THIS IS TO CERTIFY THAT THIS OFFICIAL ZONING MAP SUPERSEDES AND REPLACES THE PREVIOUS OFFICIAL ZONING MAP THAT HAD BEEN ADOPTED BY ORDINANCE NO. 594. THIS LATEST OFFICIAL ZONING MAP WAS ADOPTED ON JANUARY 18, 2022, BY ORDINANCE NO. 2022-002, AS AUTHORIZED BY SECTION 30-7 OF THE TOWN CODE OF ORDINANCES.