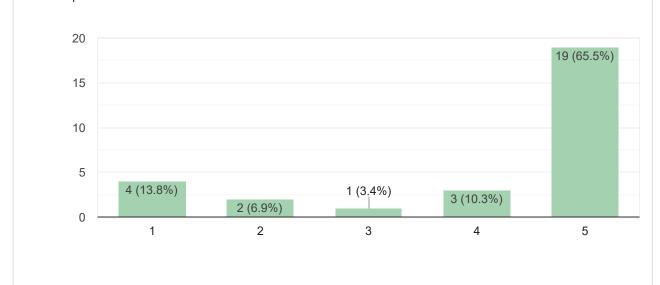

2. I understand the purpose of the town sponsored bucket tree on the beach access for my community. \*

1 2 3 4 5

Strongly Disagree O O O Strongly Agree

| 3. I have used the bucket                    | ts on our l | bucket tre | e to collec | ct trash on | Highland   | Beach. *             |
|----------------------------------------------|-------------|------------|-------------|-------------|------------|----------------------|
|                                              | 1           | 2          | 3           | 4           | 5          |                      |
| Strongly Disagree                            | 0           | 0          | 0           | •           | 0          | Strongly Agree       |
| I. I believe that the buck<br>Beach clean. * | et tree pr  | ogram is a | a beneficia | al program  | that helps | s keep Highland      |
|                                              | 1           | 2          | 3           | 4           | 5          |                      |
| Strongly Disagree                            | 0           | 0          | 0           | 0           | •          | Strongly Agree       |
| i. I encourage others in I                   | my comm     | unity to u | se the buc  | ckets found | d on the b | ucket tree. *        |
|                                              | 1           | 2          | 3           | 4           | 5          |                      |
| Strongly Disagree                            | 0           | 0          | 0           | 0           | •          | Strongly Agree       |
| o. I would like to see add                   | itional bu  | cket trees | installed a | at other co | ommunitie  | s along the beach. * |
|                                              | 1           | 2          | 3           | 4           | 5          |                      |
|                                              | $\circ$     | $\circ$    | $\circ$     | $\bigcirc$  |            | Strongly Agree       |
| Strongly Disagree                            |             |            |             |             |            |                      |