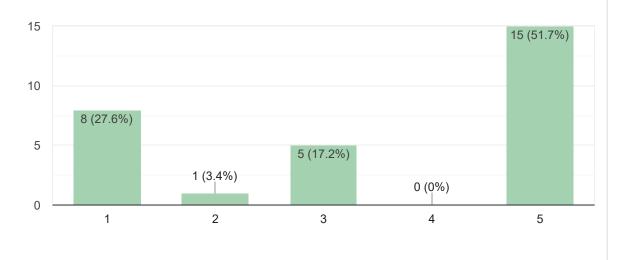

29 responses

3. I have used the buckets on our bucket tree to collect trash on Highland Beach.

29 responses

4. I believe that the bucket tree program is a beneficial program that helps keep Highland Beach clean.