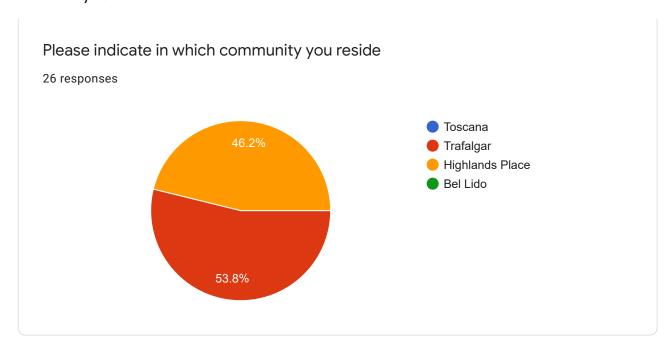

#### Survey Questions

Please indicate in which community you reside

1. I am aware that there is a town sponsored bucket tree available on the beach access for my community. \*

1 2 3 4 5

Strongly Disagree O O O Strongly Agree