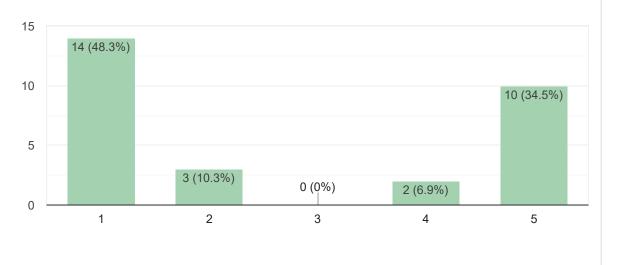

2. I understand the purpose of the town sponsored bucket tree on the beach access for my community. \*

1 2 3 4 5

Strongly Disagree O O O Strongly Agree

| 3. I have used the bucket                    | ts on our l | bucket tre | e to collec | ct trash on | Highland   | Beach. *             |
|----------------------------------------------|-------------|------------|-------------|-------------|------------|----------------------|
|                                              | 1           | 2          | 3           | 4           | 5          |                      |
| Strongly Disagree                            | 0           | 0          | 0           | •           | 0          | Strongly Agree       |
| I. I believe that the buck<br>Beach clean. * | et tree pr  | ogram is a | a beneficia | al program  | that helps | s keep Highland      |
|                                              | 1           | 2          | 3           | 4           | 5          |                      |
| Strongly Disagree                            | 0           | 0          | 0           | 0           | •          | Strongly Agree       |
| i. I encourage others in I                   | my comm     | unity to u | se the buc  | ckets found | d on the b | ucket tree. *        |
|                                              | 1           | 2          | 3           | 4           | 5          |                      |
| Strongly Disagree                            | 0           | 0          | 0           | 0           | •          | Strongly Agree       |
| o. I would like to see add                   | itional bu  | cket trees | installed a | at other co | ommunitie  | s along the beach. * |
|                                              | 1           | 2          | 3           | 4           | 5          |                      |
|                                              | $\circ$     | $\circ$    | $\circ$     | $\bigcirc$  |            | Strongly Agree       |
| Strongly Disagree                            |             |            |             |             |            |                      |