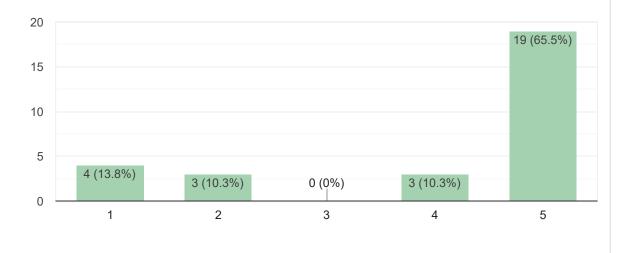

#### Survey Questions

Please indicate in which community you reside

1. I am aware that there is a town sponsored bucket tree available on the beach access for my community. \*

1 2 3 4 5

Strongly Disagree O O O Strongly Agree