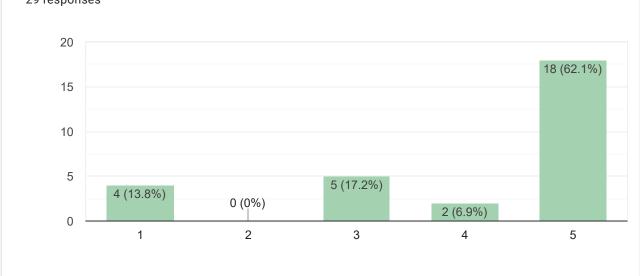

## **Survey Questions**

1. I am aware that there is a town sponsored bucket tree available on the beach access for my community.

29 responses

2. I understand the purpose of the town sponsored bucket tree on the beach access for my community.

29 responses

3. I have used the buckets on our bucket tree to collect trash on Highland Beach.

29 responses

4. I believe that the bucket tree program is a beneficial program that helps keep Highland Beach clean.