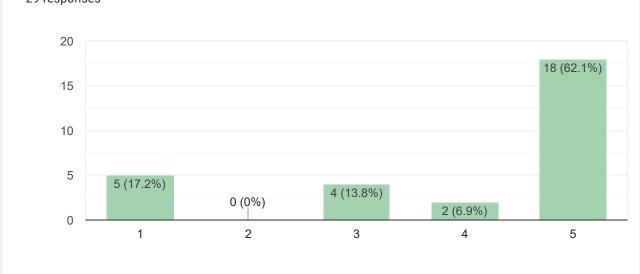

29 responses

5. I encourage others in my community to use the buckets found on the bucket tree.

29 responses

6. I would like to see additional bucket trees installed at other communities along the beach.