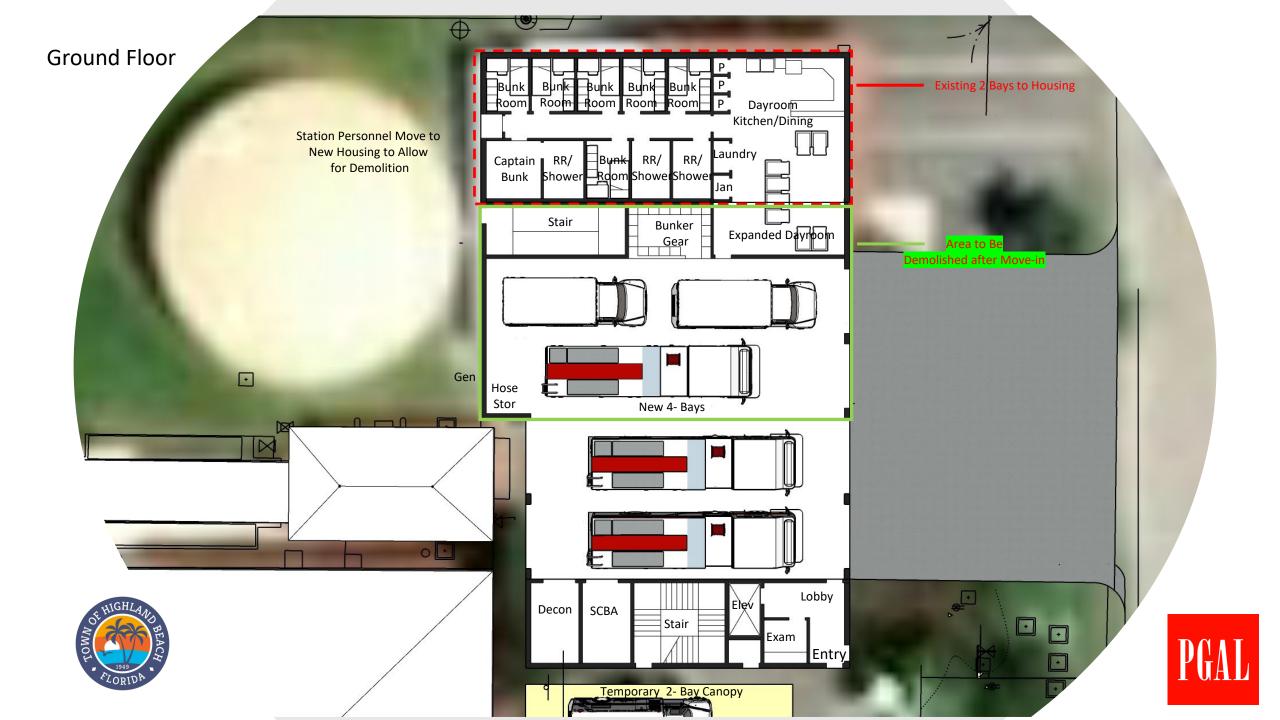

### **Phase One**

- Covert 2-Bays to Housing

- Maintain Existing Housing

- Temporary 2-Bay Canopy for Trucks

> > Uses existing bay for Housing raising floor approx. 1.75 Feet

Totally Hardened and Code Compliant Structure

· Demo Frame roof portion (south end) to allow for higher floor

• 3 new consolidated bays

Need temporary area to house trucks (canopy) Cons:

Non-Hardened Facility

One Bunk Room Has to be Added after Completion (5) in Existing

ADA non-compliant restrooms (potential code violation)

Split Bays Require Duplication of Elements for Fire and Rescue

Bunker Gear Room **Decontamination Room** 