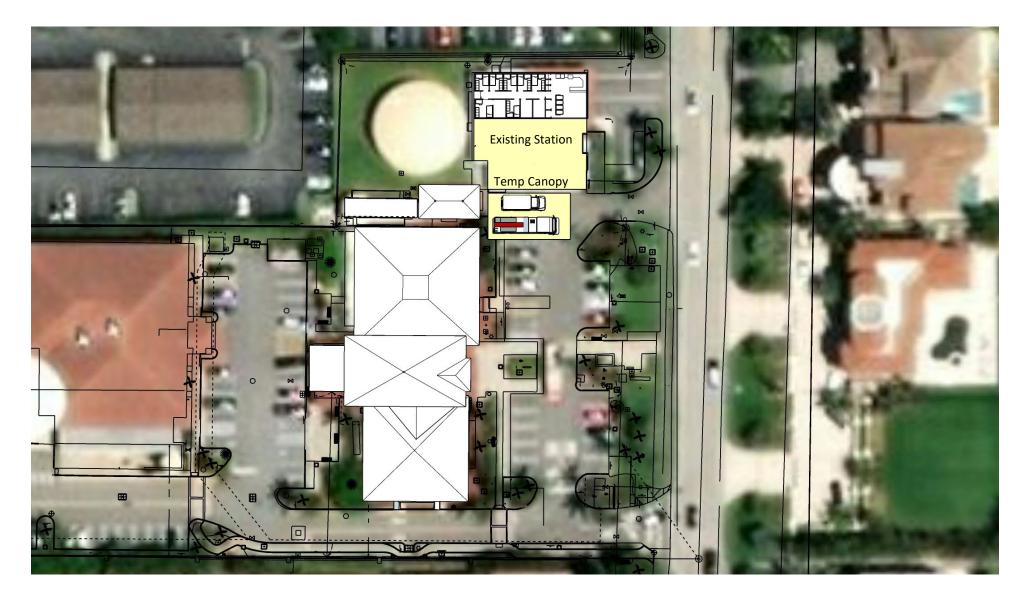

# Option # 1: Phased Rebuild with Temporary Station

### **Phase One**

- Covert 2-Bays to Housing

- Maintain Existing Housing

- Temporary 2-Bay Canopy for Trucks

### **Phase Two**

- Move Into New Housing (2-Bay)

- Demo Existing Housing

- Build Two Story 3-Bay Addition