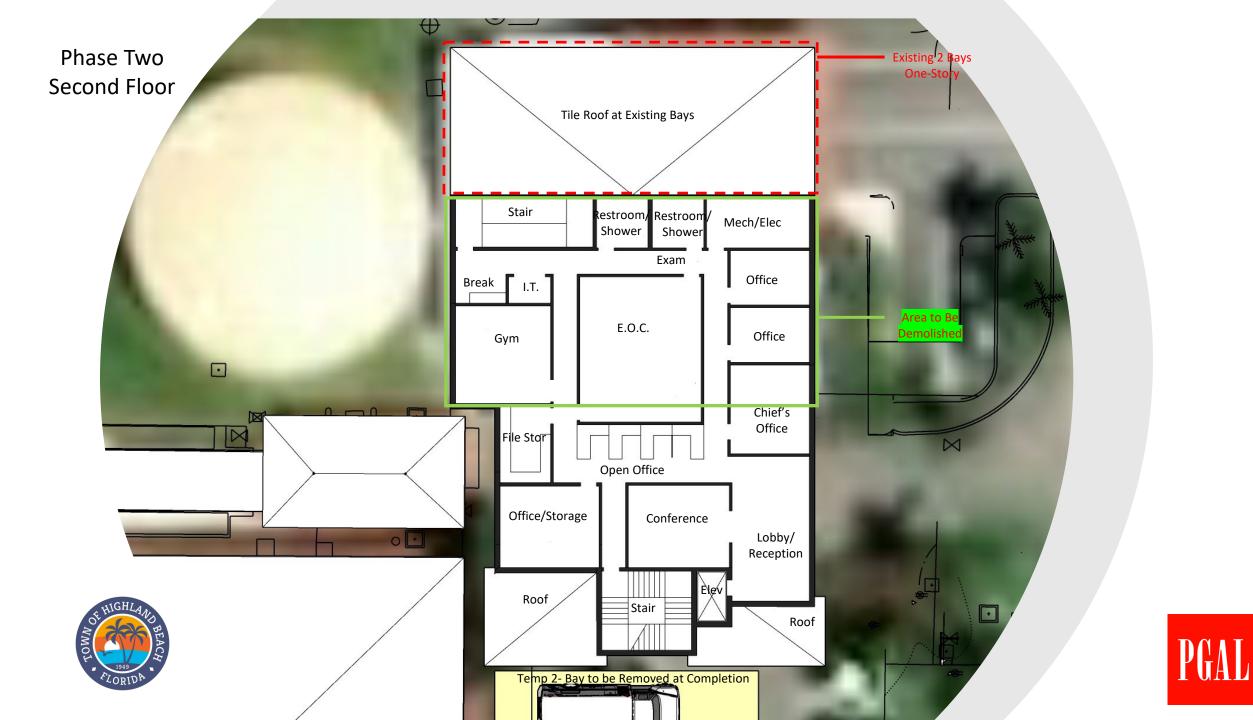

### **Phase Two**

- Move Into New Housing (2-Bay)

- Demo Existing Housing

- Build Two Story 3-Bay Addition

Fire Admin on 2<sup>nd</sup> Floor and EOC identified as adding (\$5,000,007 + \$250,000)

Cons:

Minimal Change to Existing

Station House below Flood Elevation (potential code violation/raise floor/flood proofing)

Less space

One less bunk room (only 5) limits future growth Smaller gym (hard to share with PD (77 sf less)

Smaller dayroom/kitchen area (382 sf)

Estimated Construction Cost \$5,335,457\*

Estimated Construction Cost \$6,196,757\*