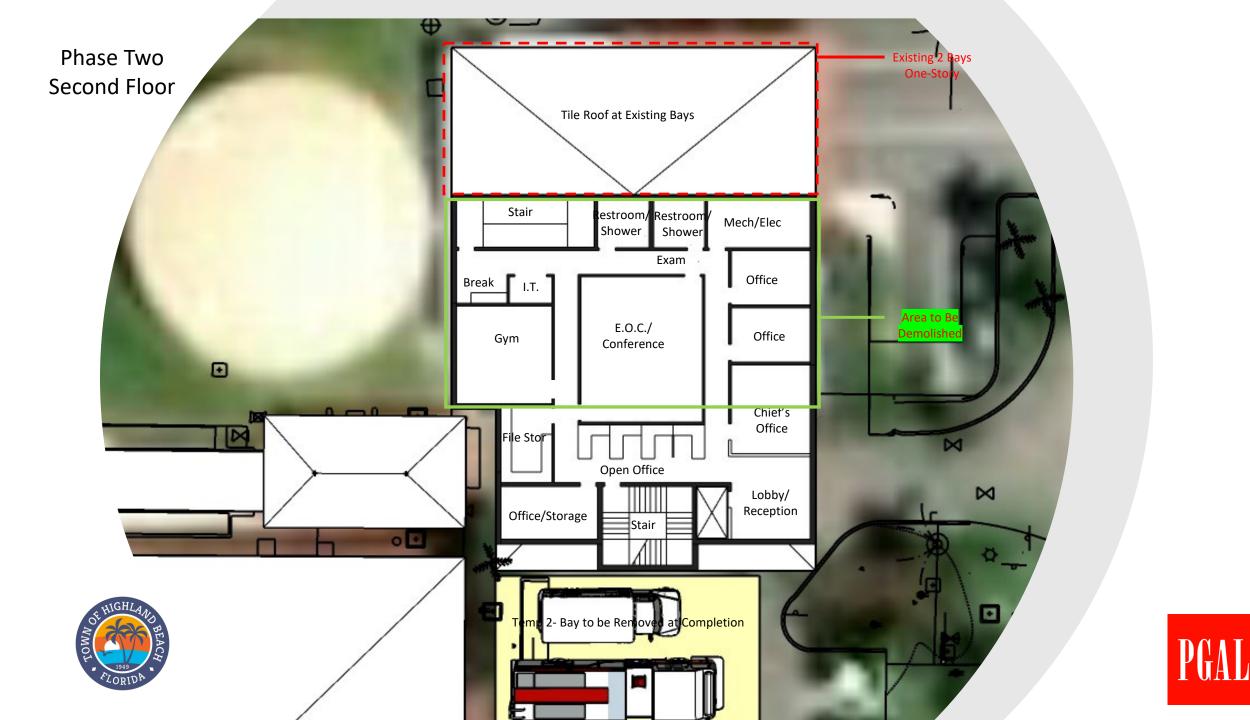

### **Phase Two**

- Move Into New Housing (2-Bay)

- Demo Existing Housing

- Build Two Story 3-Bay Addition