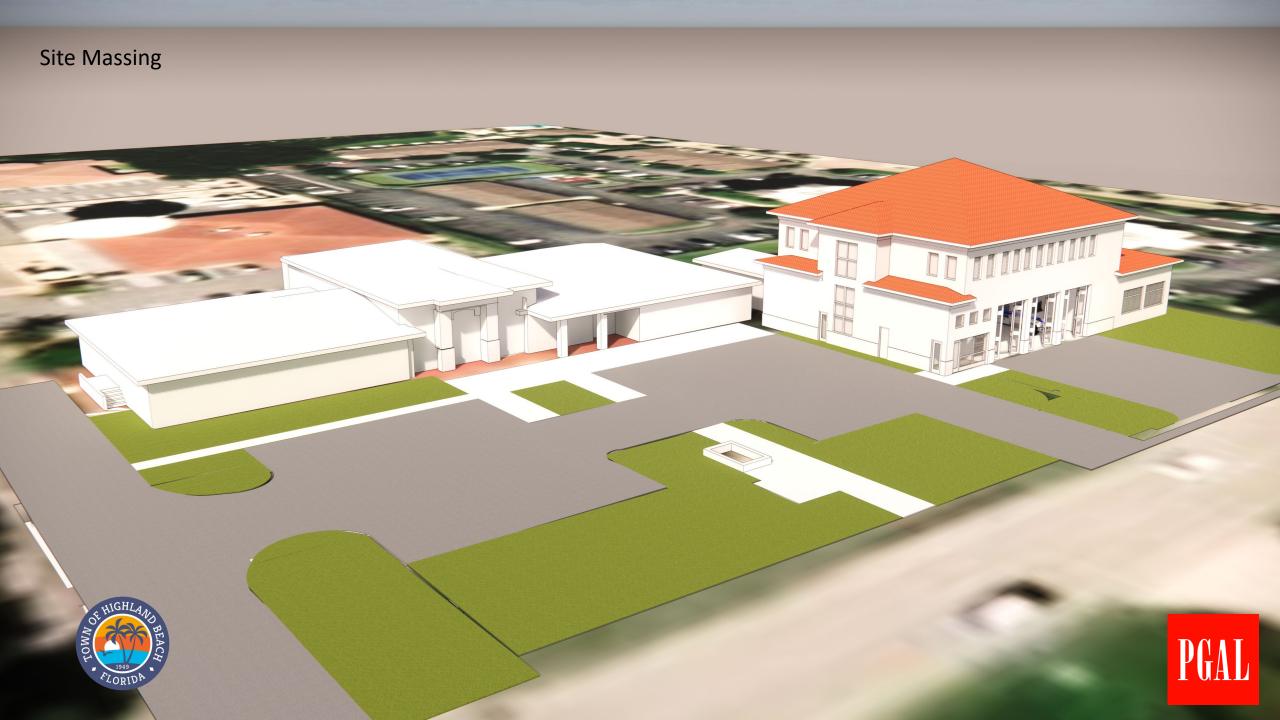

# Option # 1: Phased Rebuild with Temporary Station

### **Phase One**

- Covert 2-Bays to Housing

- Maintain Existing Housing

- Temporary 2-Bay Canopy for Trucks

### **Phase Two**

- Move Into New Housing (2-Bay)

- Demo Existing Housing

- Build Two Story 3-Bay Addition

### **Estimated Square Footage**

Fire Station Renovate Existing 2 bays 1,960 GSF

Fire Station Two-Story Addition 8,769 GSF

Total GSF 10,720 GSF