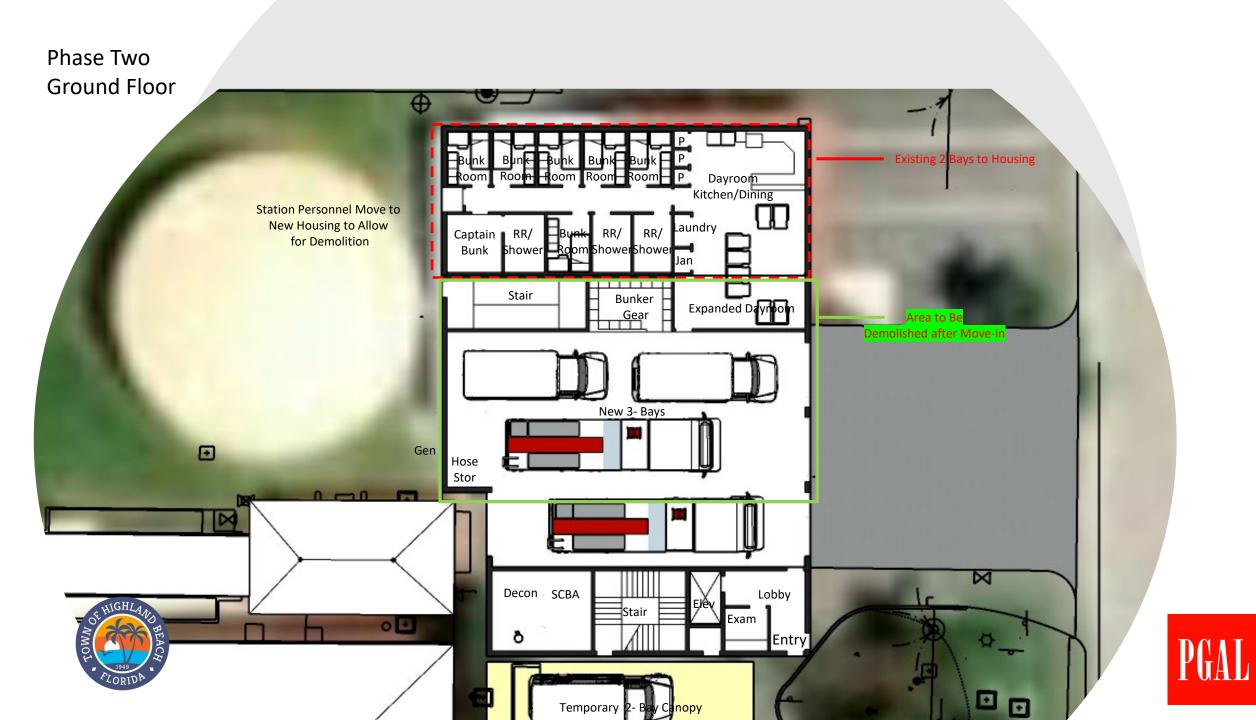

### **Phase Two**

- Move Into New Housing (2-Bay)

- Demo Existing Housing

- Build Two Story 3-Bay Addition