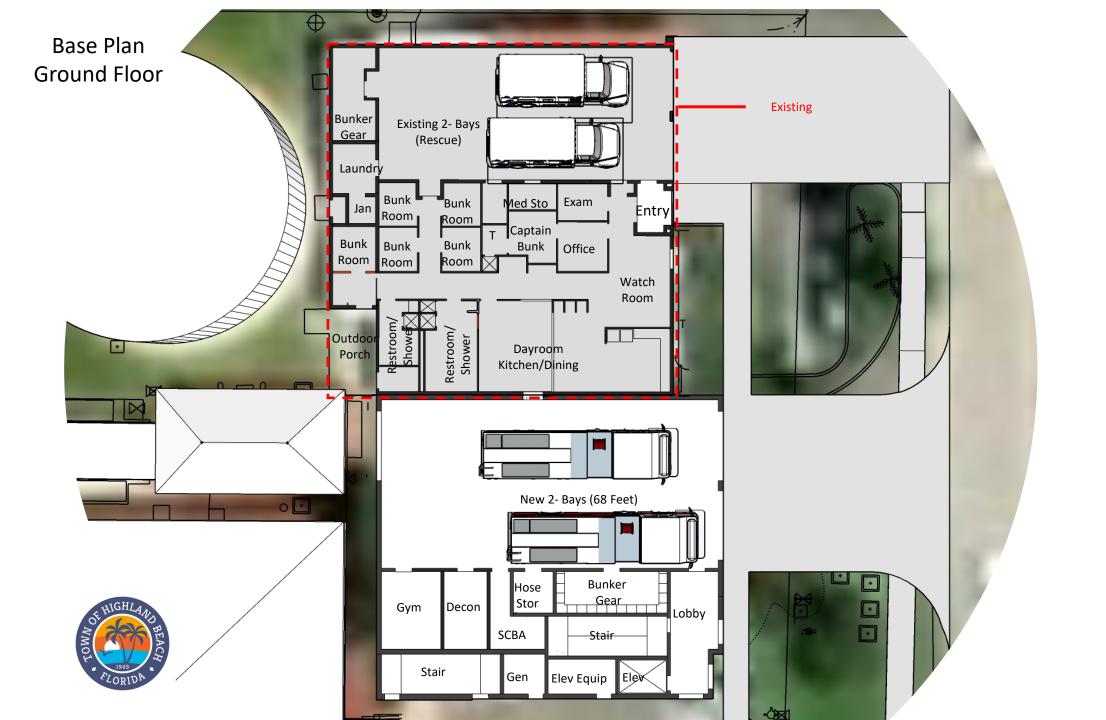

# Option # 1: Phased Rebuild with Temporary Station

### **Phase One**

- Covert 2-Bays to Housing

- Maintain Existing Housing

- Temporary 2-Bay Canopy for Trucks

### **Phase Two**

- Move Into New Housing (2-Bay)

- Demo Existing Housing

- Build Two Story 3-Bay Addition

### **Estimated Square Footage**

Fire Station Renovate Existing 2 bays 1,960 GSF

Fire Station Two-Story Addition 8,769 GSF

Total GSF 10,720 GSF

### **Estimated Construction Cost**

Addition: 8,769 GSF @ \$450/SF \$3,946,050

Renovation: 1,960 GSF @ \$350/SF \$ 686,000

Sitework/Utilities: \$ 603,407

Temp Station Canopy (leased): \$ 100,000

Total Estimated Cost: \$5,335,457