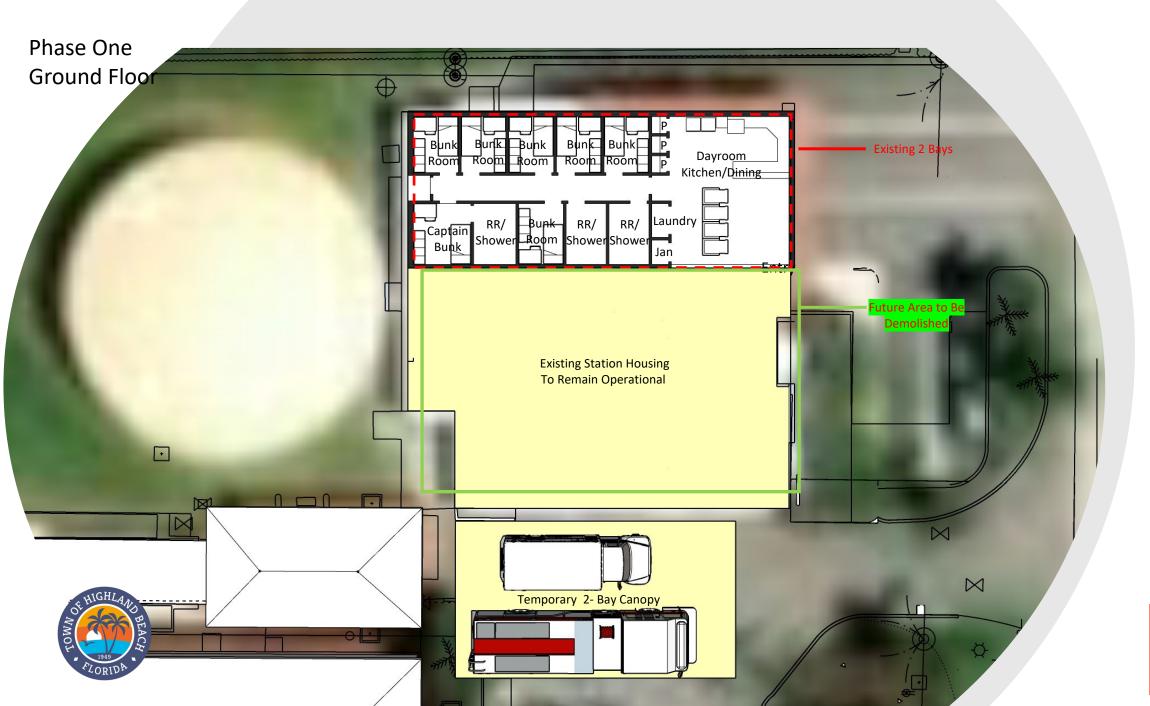

### **Phase One**

- Covert 2-Bays to Housing

- Maintain Existing Housing

- Temporary 2-Bay Canopy for Trucks