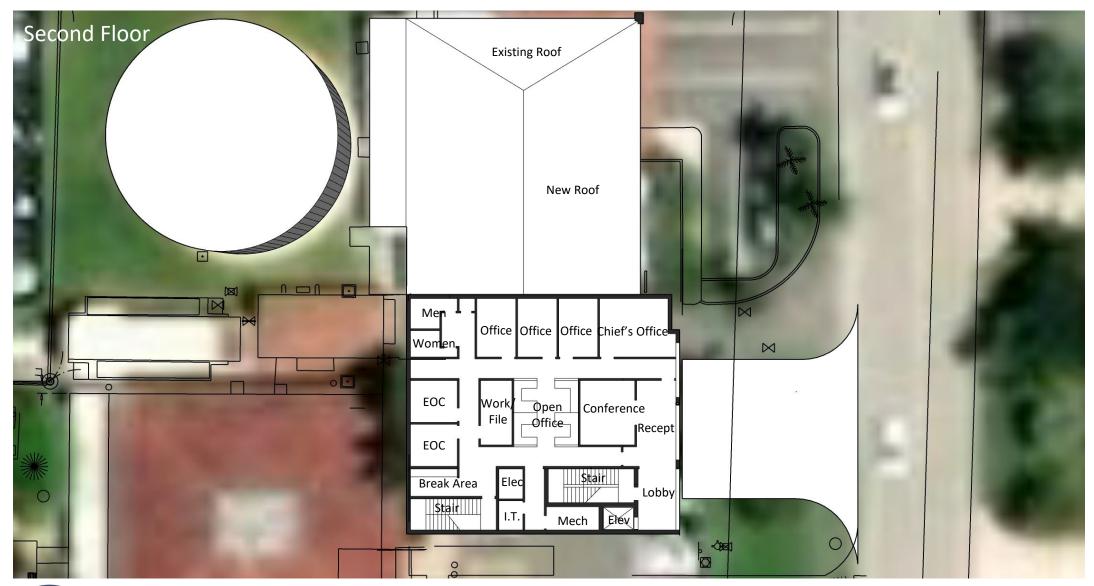

Fire Admin on 2<sup>nd</sup> Floor and EOC identified as adding (\$5,000,007 + \$250,000)

Cons:

Minimal Change to Existing

Station House below Flood Elevation (potential code violation/raise floor/flood proofing)