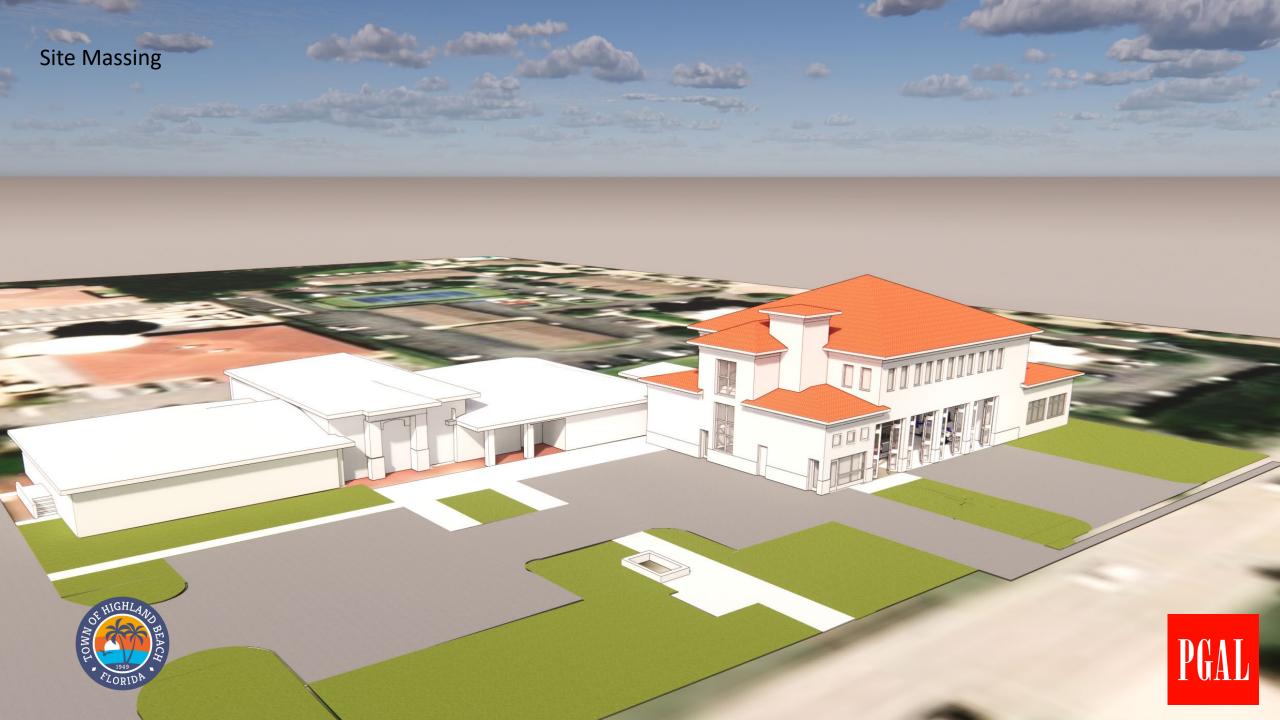

# Option # 1: Phased Rebuild with Temporary Station

### **Phase One**

- Covert 2-Bays to Housing

- Maintain Existing Housing

- Temporary 2-Bay Canopy for Trucks

### **Phase Two**

- Move Into New Housing (2-Bay)

- Demo Existing Housing

- Build Two Story 3-Bay Addition

### **Estimated Square Footage**

Fire Station Renovate Existing 2 bays 1,960 GSF

Fire Station Two-Story Addition 8,769 GSF

Total GSF 10,720 GSF