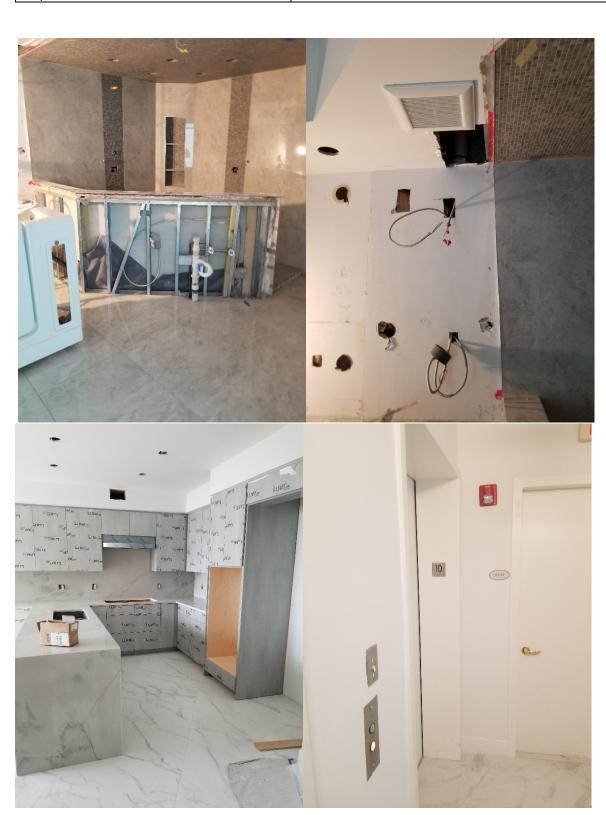

## **Complaint Description:**

Observed complete unit remodel: kitchen, bathrooms, flooring without permit. PLEASE OBTAIN PERMIT FROM BUILDING DEPARTMENT BY 10/26/2021.

Printed 10/12/2021 Page 1 of 1

| Evidence Sheet    |                         |  |
|-------------------|-------------------------|--|
| Case Number:      | CC2021-10-005           |  |
| Property Address: | 3720 S Ocean Blvd #1005 |  |
| Inspector:        | Jason Manko             |  |