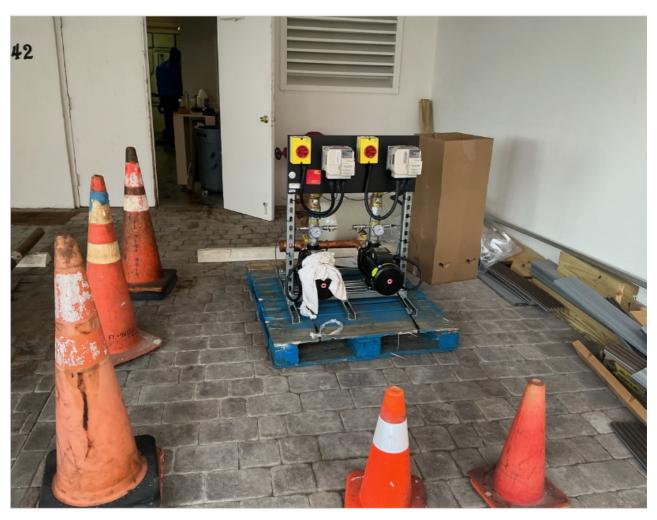

More specifically (Complaint) The domestic water pumps are being replaced at this location. No permit for the work. No application for plumbing. No application for electrical. As of 10/21/2024.

Correction Must obtain ALL required permits by November 21, 2024.

Ocean Pines Residents,

On Thursday October 17th a new water pump booster system will be installed. The water will be shut of at 8 AM the morning of the 17th until approximately 1 PM.. Sorry for any inconvenience.