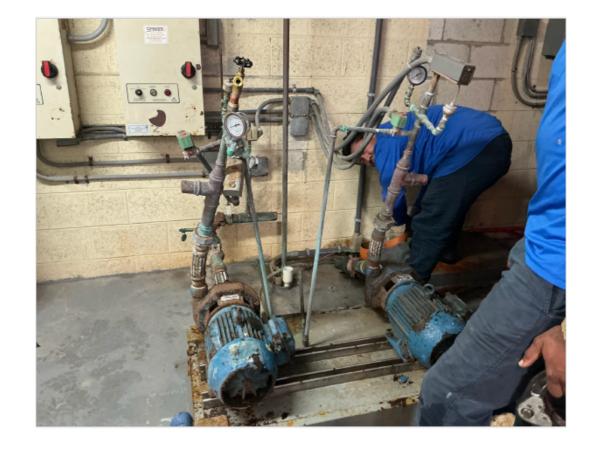

More specifically (Complaint) The domestic water pumps are being replaced at this location. No permit for the work. No application for plumbing. No application for electrical. As of 10/21/2024.

Correction Must obtain ALL required permits by November 21, 2024.

Ocean Pines Residents,

On Thursday October 17th a new water pump booster system will be installed. The water will be shut of at 8 AM the morning of the 17th until approximately 1 PM.. Sorry for any inconvenience.