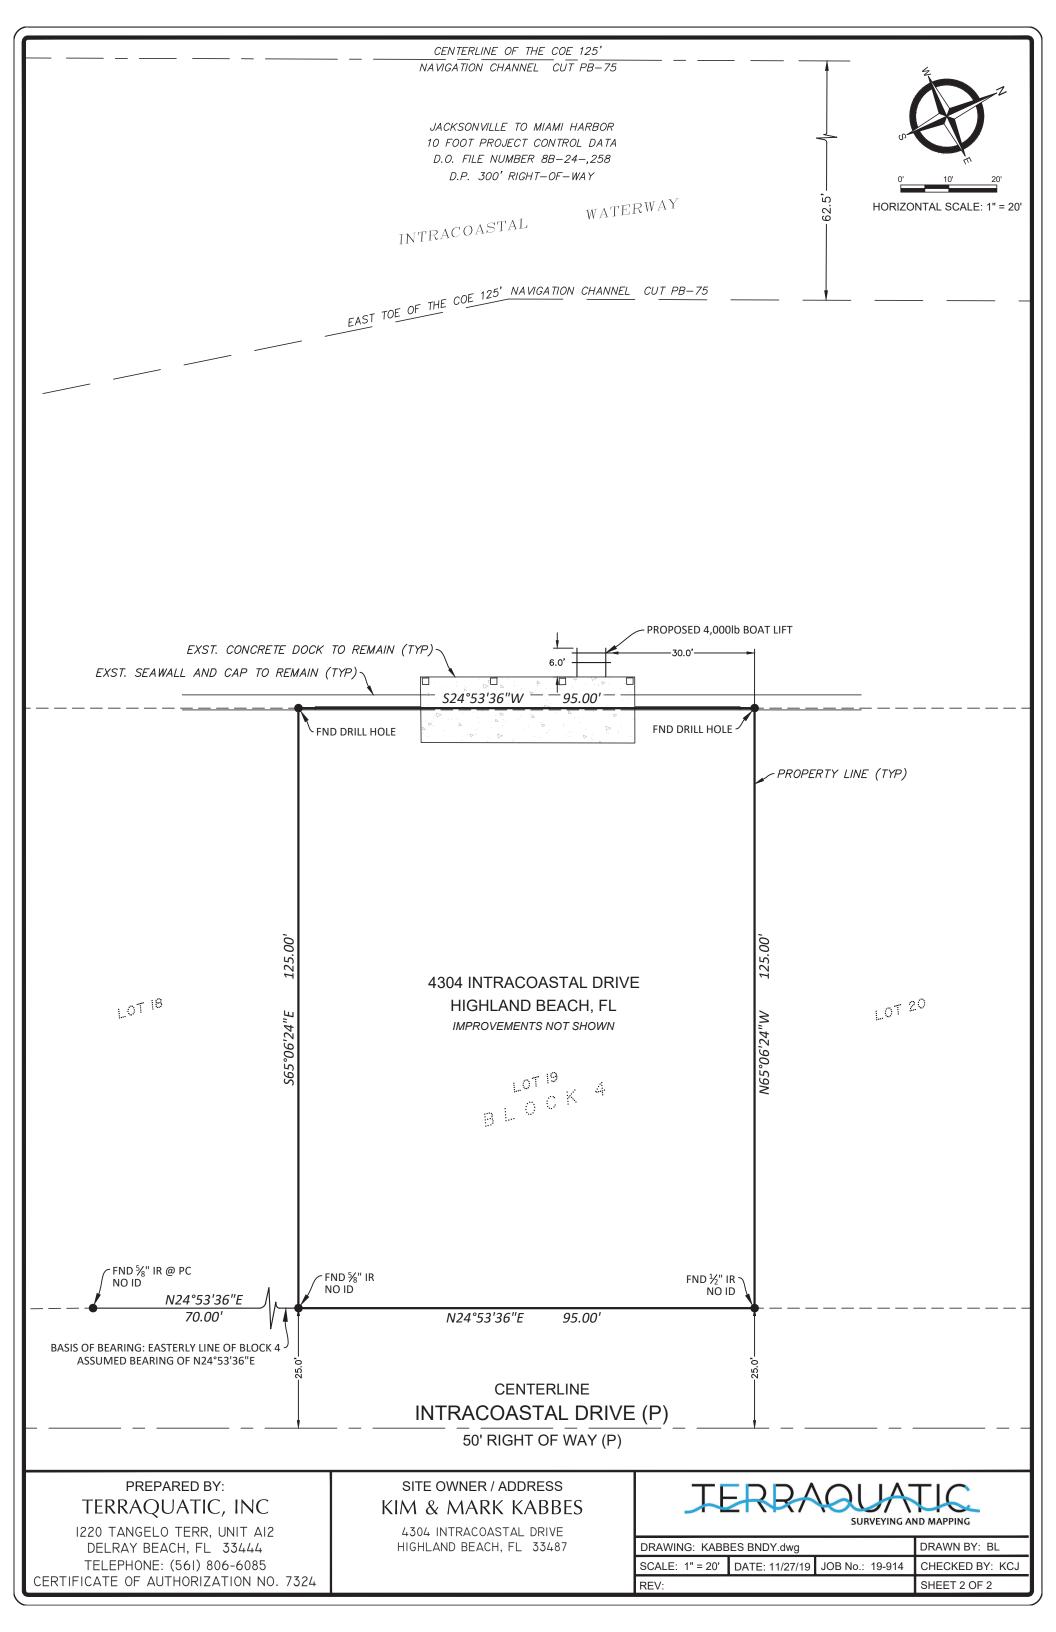

## BOUNDARY SURVEY

LOT 19 BLOCK 4 of "BEL LIDO"

PLAT BOOK 25, PAGE 97

SECTION 4, TOWNSHIP 47 SOUTH, RANGE 43 EAST,

PALM BEACH COUNTY, FLORIDA

## ABBREVIATIONS:

BCR BROWARD COUNTY RECORDS

FND **FOUND** EXISTING EXST **IRON ROD & CAP** IRC MEASURED (M) NL/D NAIL & DISK (P) PLAT PLAT BOOK  $\mathsf{PG}$ PAGE **TYPICAL** 

## SURVEY NOTES:

- 1. THIS IS A BOUNDARY SURVEY AS DEFINED IN THE STANDARDS OF PRACTICE FOR SURVEYING AND MAPPING IN CHAPTER 5J-17 FLORIDA ADMINISTRATIVE CODE.
- 2. THIS SURVEY IS CERTIFIED TO KIM & MARK KABBES.
- 3. THIS SURVEY IS INTENDED EXCLUSIVELY FOR THE USE BY THOSE TO WHOM IT IS CERTIFIED. IT IS NOT TO BE USED BY OTHERS FOR CONSTRUCTION, PERMITTING, DESIGN OR ANY OTHER USE WITHOUT THE WRITTEN CONSENT OF TERRAQUATIC, INC.
- 4. THIS SURVEY, AND ANY REPRODUCTION THEREOF, IS NOT VALID WITHOUT AN ORIGINAL OR VERIFIED DIGITAL SIGNATURE AND SEAL OF A FLORIDA REGISTERED SURVEYOR. ADDITIONALLY, THIS SURVEY IS NOT VALID IF PRINTED BEARING A DIGITAL SIGNATURE AND SEAL.
- 5. OTHER THAN THOSE SHOWN ON THE REFERENCED PLAT, NO SEARCH OF THE PUBLIC RECORDS WAS PERFORMED FOR EASEMENTS, ENCUMBRANCES OR OTHER INSTRUMENTS OF RECORD WHICH MAY AFFECT THIS PARCEL OF LAND.
- 6. THIS MAP IS INTENDED TO BE DISPLAYED AT A SCALE OF 1 INCH = 20 FEET OR SMALLER.
- 7. UNDERGROUND UTILITIES WERE NOT LOCATED AS PART OF THIS SURVEY.
- 8. BEARING AND DISTANCES SHOWN HERON ARE RELATIVE TO THE NORTH AMERICA DATUM OF 1983, FLORIDA STATE PLANE, ZONE 901, TRANSVERSE MERCATOR PROJECTION IN THE U.S. SURVEY FOOT UNIT OF MEASUREMENT.
- BEARINGS SHOWN HEREON ARE RELATIVE TO A GRID BEARING OF N24°53'36"E ALONG EAST LINE OF BLOCK 4.
   UNLESS OTHERWISE NOTED, FIELD BEARINGS AND DISTANCES ARE CONSISTENT WITH THE RECORD PLAT.

SITE OWNER / ADDRESS
KIM & MARK KABBES

4304 INTRACOASTAL DRIVE HIGHLAND BEACH, FL 33487

DRAWING: KABBES BNDY.dwg

SCALE: N/A

DATE: 11/27/19

JOB No.: 19-914

CHECKED BY: KCJ

REV:

SHEET 1 OF 2