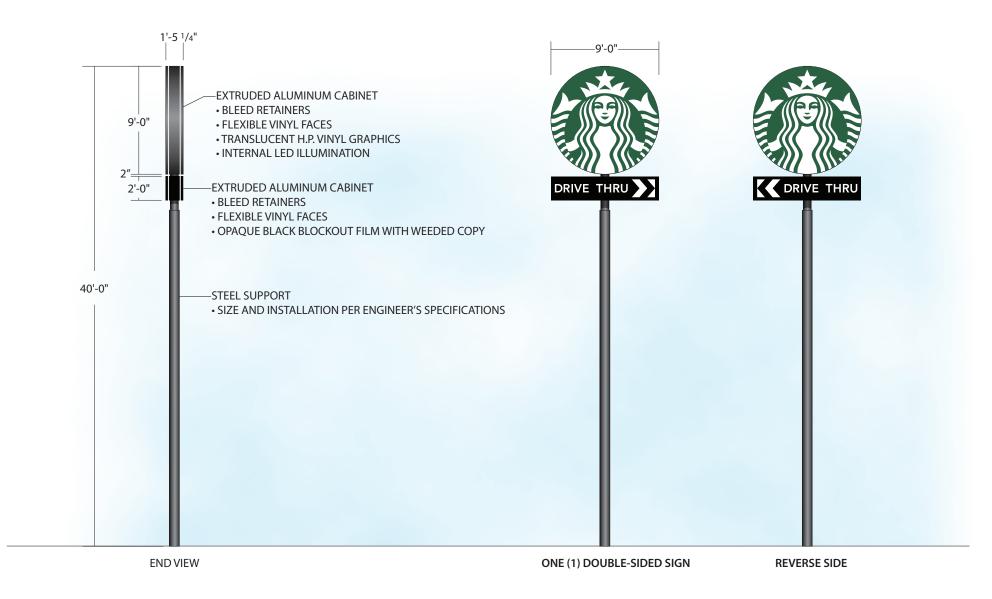

p: 512.255.3887 f: 512.388.7395

**PYLON SIGN** 

| CLIENT:  | STARBUCKS | SCALE: 1/8"=1'-0"  |
|----------|-----------|--------------------|
| DRAWING: | 9367_1B   | CUSTOMER APPROVAL: |
| DATE:    | 7.27.22   | LANDLORD APPROVAL: |

Please be advised the attached artwork is the property of Liberty Signs, Inc.
and is protected under U.S. copyright law. It is provided for your information
and review only. The distribution or utilization of this artwork is strictly
prohibited without the written permission of Liberty Signs, Inc.