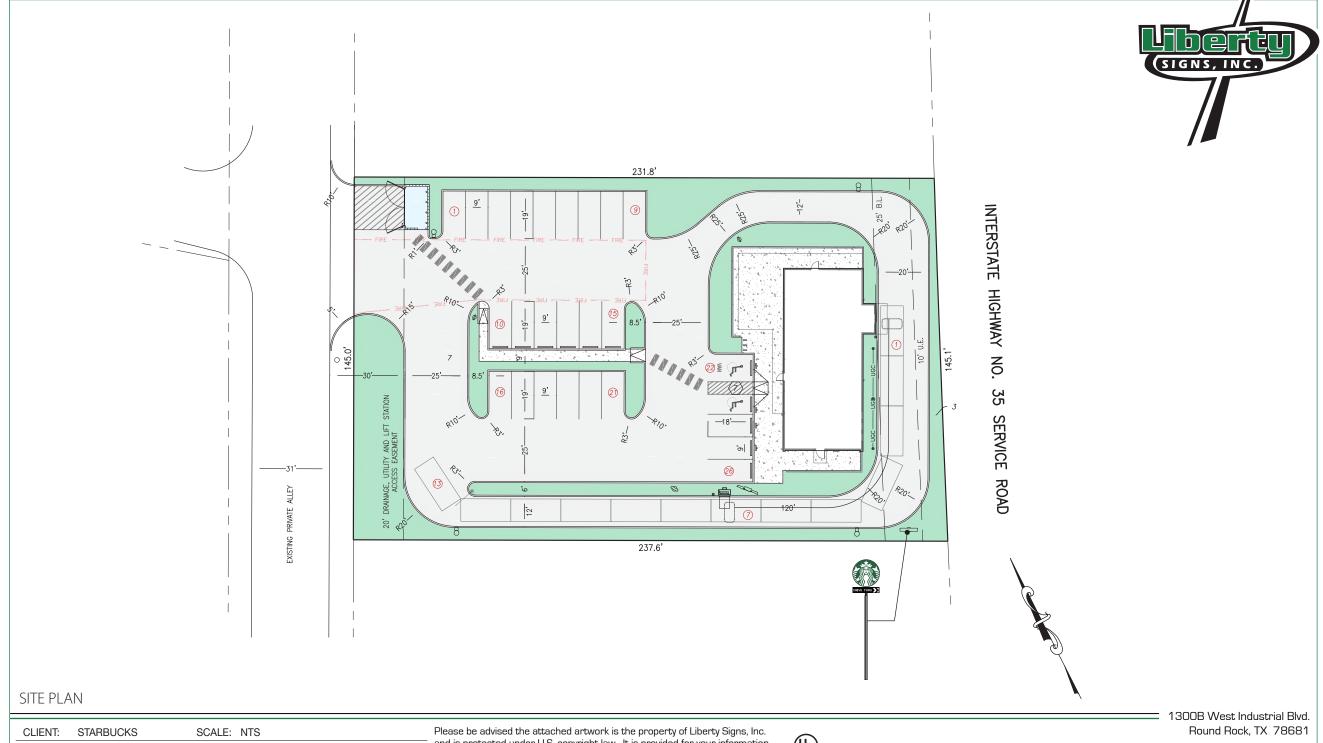

## SCOPE OF WORK

FABRICATE & INSTALL ONE (1) DOUBLE-SIDED PYLON SIGN

1300B West Industrial Blvd. Round Rock, TX 78681

> p: 512.255.3887 f: 512.388.7395

CLIENT: STARBUCKS SCALE: NTS

DRAWING: 9367\_SITE R.1 CUSTOMER APPROVAL:

DATE: 7.27.22 LANDLORD APPROVAL:

Please be advised the attached artwork is the property of Liberty Signs, Inc. and is protected under U.S. copyright law. It is provided for your information and review only. The distribution or utilization of this artwork is strictly prohibited without the written permission of Liberty Signs, Inc.