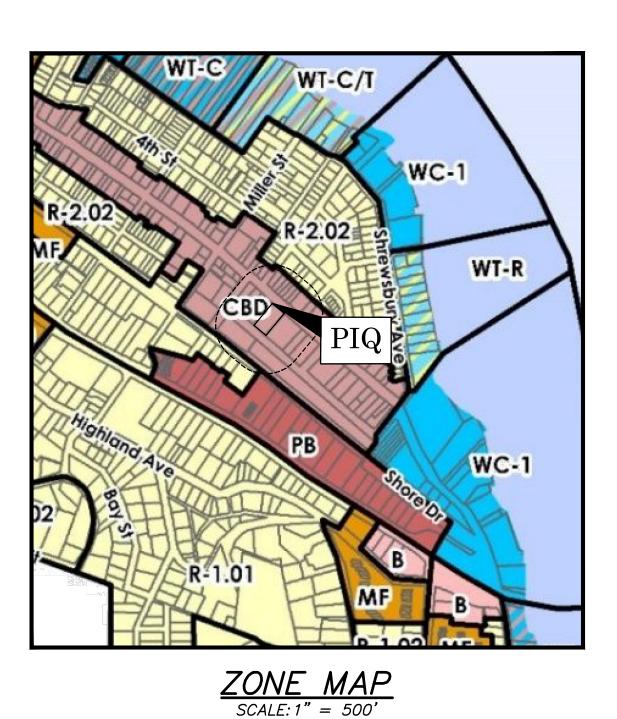

# BOROUGH OF HIGHLANDS MONMOUTH COUNTY, NJ

<u>KEY MAP</u> SCALE: 1" = 200'

 $\frac{\text{TAX MAP}}{\text{SCALE: 1"} = 200'}$ 

| ZONING TABLE                   |               |                                        |  |
|--------------------------------|---------------|----------------------------------------|--|
| CBD: CENTRAL BUSINESS DISTRICT |               |                                        |  |
| MIN. & MAX. REQUIRED           | REQUIRED      | PROPOSED                               |  |
| MIN. LOT AREA                  | 2,500 S.F     | 12,000 S.F.                            |  |
| MIN. LOT WIDTH                 | 25 F.T.       | 80.0'                                  |  |
| FRONT SETBACK                  | 2'            | 94.7'(BAY AVE.)<br>3.3'(S. SECOND ST.) |  |
| SIDE SETBACK                   | 0' or 5'      | 4.0* FT.                               |  |
| REAR SETBACK                   | 5'            | 3.3*(S. SECOND ST.)                    |  |
| BUILDING HEIGHT                | 4 STORIES/45' | EX.                                    |  |
| LOT COVERAGE                   | 90%           | 45%                                    |  |
| BUILDING COVERAGE              | 90%           | 28%                                    |  |
| F.A.R.                         | -             | N/A                                    |  |