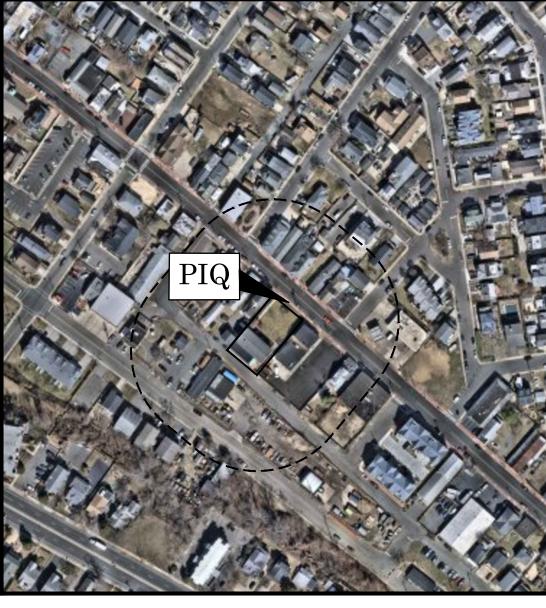

# BOROUGH OF HIGHLANDS MONMOUTH COUNTY, NJ

<u>KEY MAP</u> SCALE: 1" = 200'

 $\frac{\text{TAX MAP}}{\text{SCALE: 1"} = 200'}$ 

| ZONING TABLE                   |               |                                        |  |
|--------------------------------|---------------|----------------------------------------|--|
| CBD: CENTRAL BUSINESS DISTRICT |               |                                        |  |
| MIN. & MAX. REQUIRED           | REQUIRED      | PROPOSED                               |  |
| MIN. LOT AREA                  | 2,500 S.F     | 12,000 S.F.                            |  |
| MIN. LOT WIDTH                 | 25 F.T.       | 80.0'                                  |  |
| FRONT SETBACK                  | 2'            | 94.7'(BAY AVE.)<br>3.3'(S. SECOND ST.) |  |
| SIDE SETBACK                   | 0' or 5'      | 4.0* FT.                               |  |
| REAR SETBACK                   | 5'            | 3.3*(S. SECOND ST.)                    |  |
| BUILDING HEIGHT                | 4 STORIES/45' | EX.                                    |  |
| LOT COVERAGE                   | 90%           | 45%                                    |  |
| BUILDING COVERAGE              | 90%           | 28%                                    |  |
| F.A.R.                         | -             | N/A                                    |  |