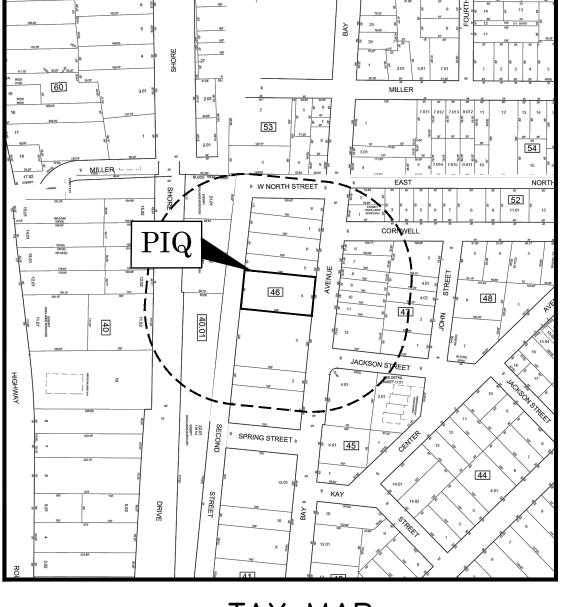

# CHANGE OF USE PLAN

LOT 4 OF BLOCK 46

TAX MAP SHEET #11

# BOROUGH OF HIGHLANDS MONMOUTH COUNTY, NJ

<u>KEY MAP</u> SCALE: 1" = 200'

 $\frac{\text{TAX MAP}}{\text{SCALE: 1"} = 200'}$ 

| ZONING TABLE                   |               |                                        |  |
|--------------------------------|---------------|----------------------------------------|--|
| CBD: CENTRAL BUSINESS DISTRICT |               |                                        |  |
| MIN. & MAX. REQUIRED           | REQUIRED      | PROPOSED                               |  |
| MIN. LOT AREA                  | 2,500 S.F     | 12,000 S.F.                            |  |
| MIN. LOT WIDTH                 | 25 F.T.       | 80.0'                                  |  |
| FRONT SETBACK                  | 2'            | 94.7'(BAY AVE.)<br>3.3'(S. SECOND ST.) |  |
| SIDE SETBACK                   | 0' or 5'      | 4.0* FT.                               |  |
| REAR SETBACK                   | 5'            | 3.3*(S. SECOND ST.)                    |  |
| BUILDING HEIGHT                | 4 STORIES/45' | EX.                                    |  |
| LOT COVERAGE                   | 90%           | 45%                                    |  |
| BUILDING COVERAGE              | 90%           | 28%                                    |  |
| F.A.R.                         | -             | N/A                                    |  |