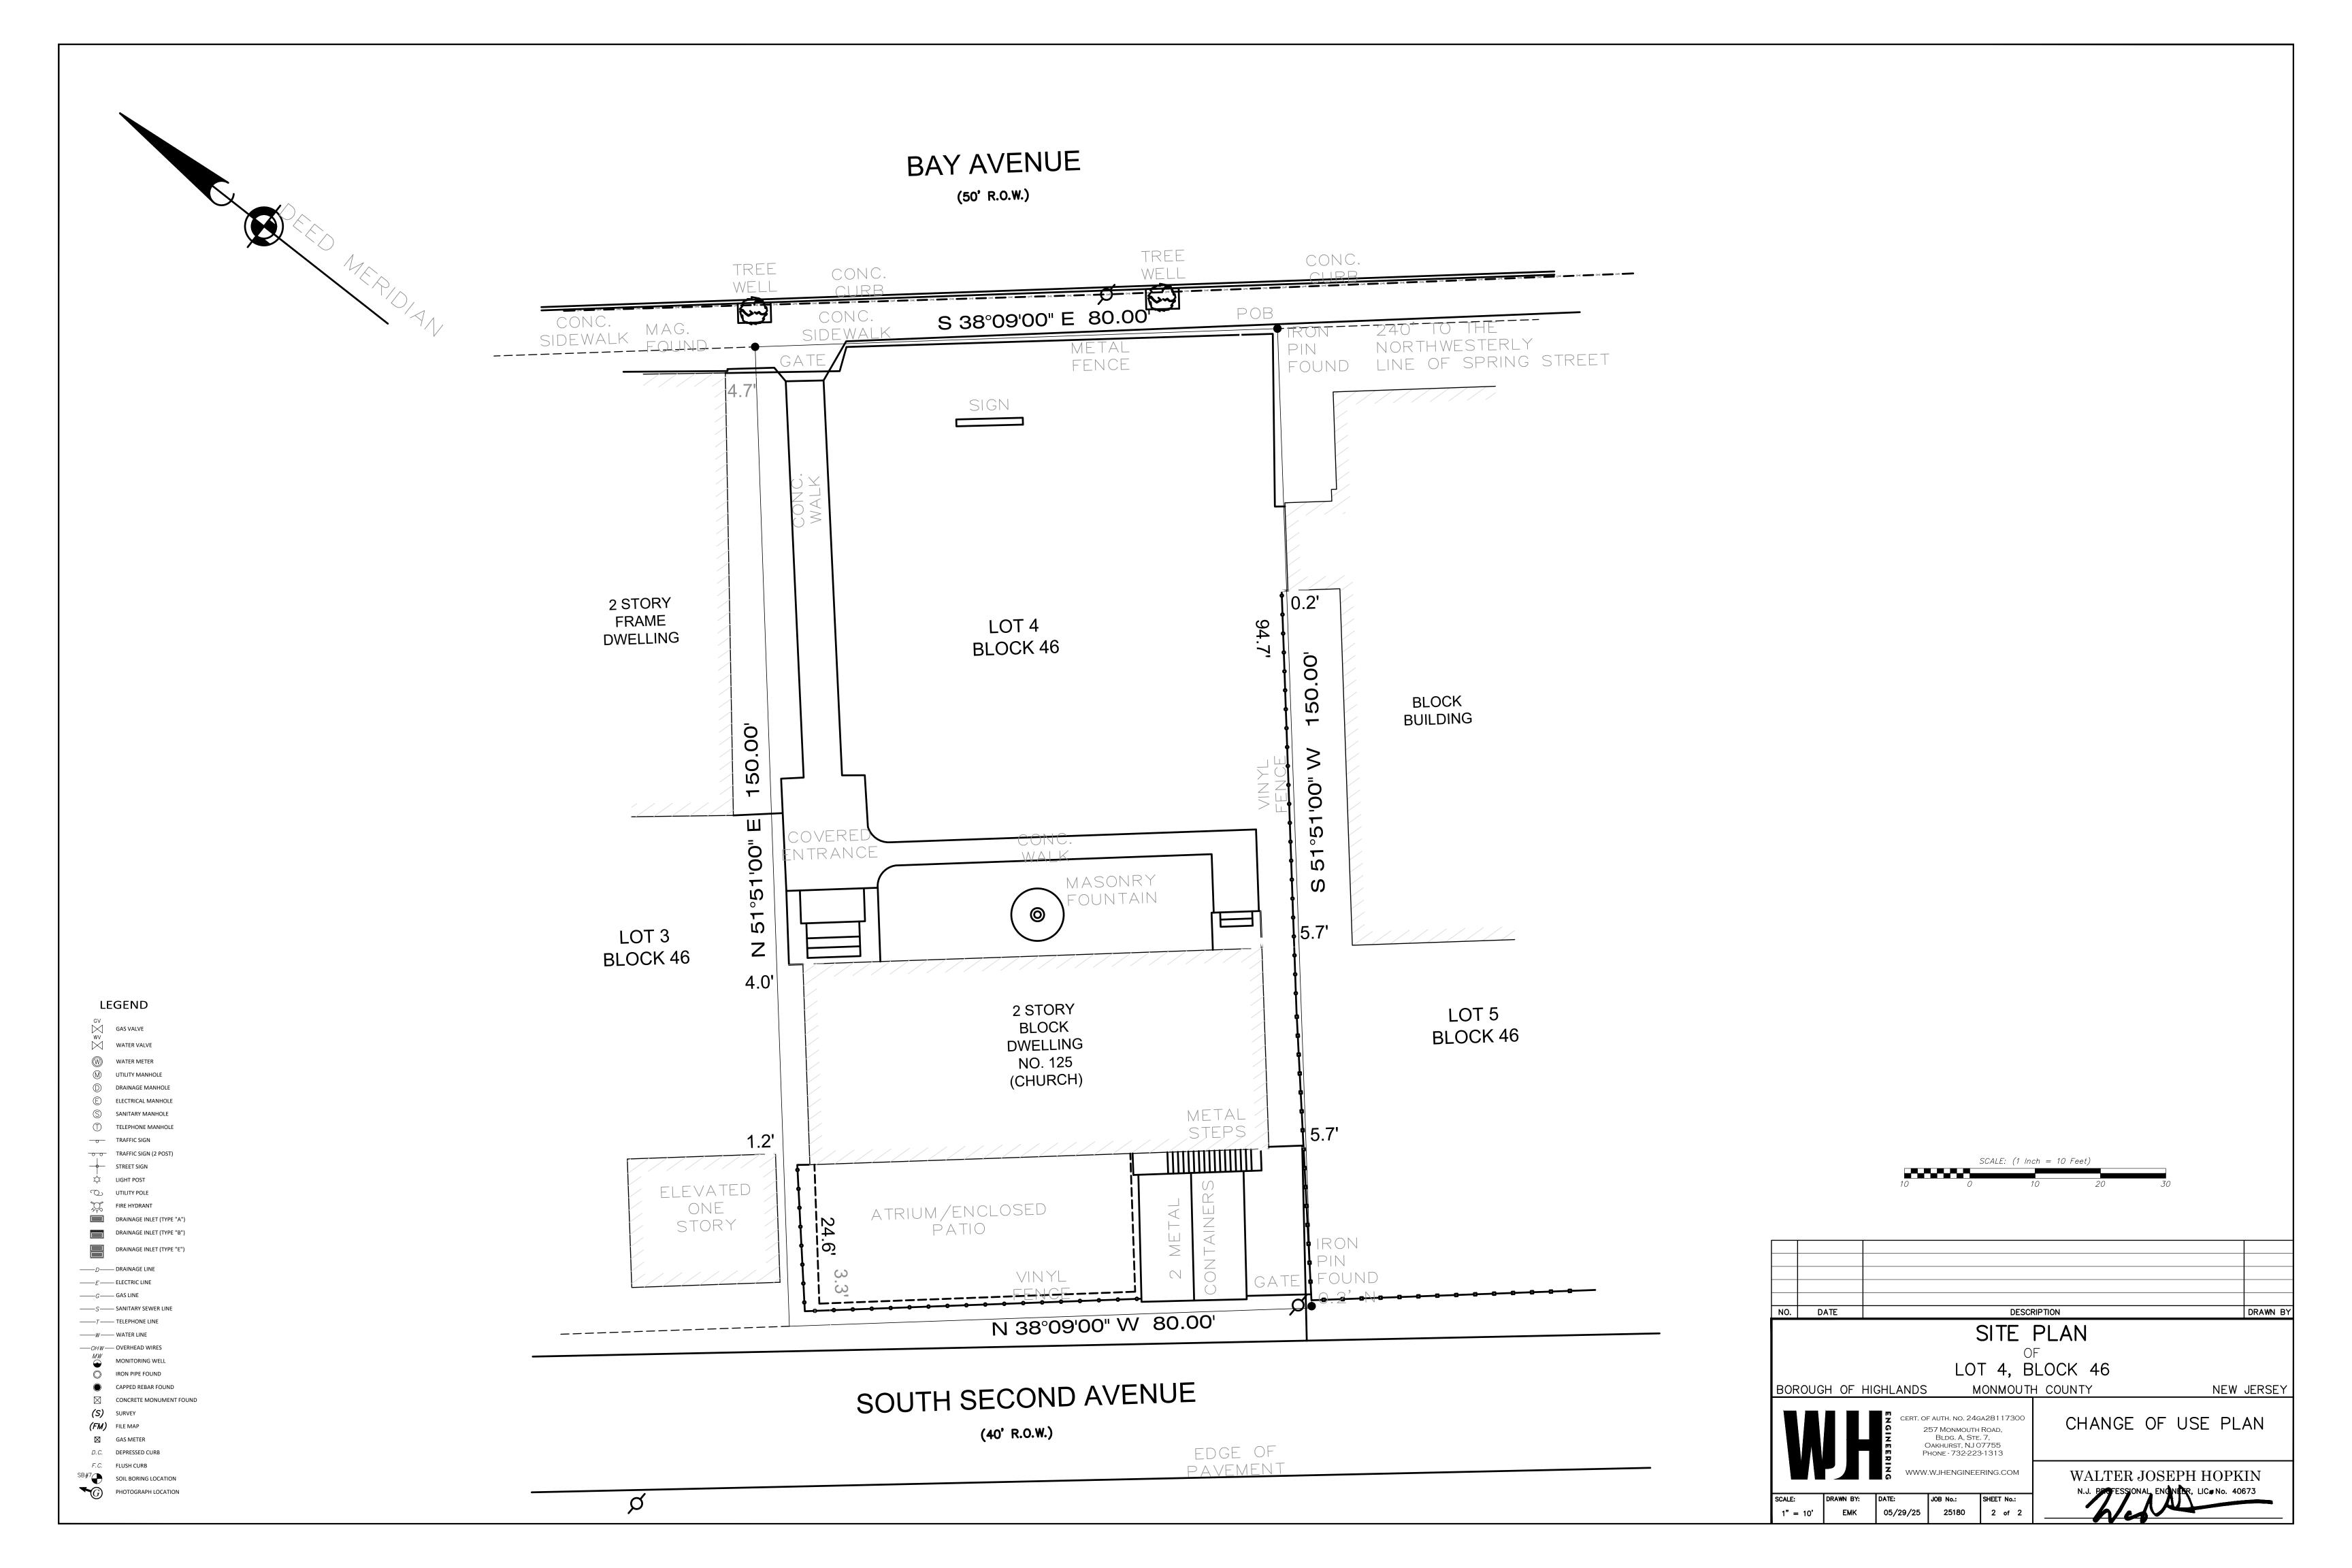

### D. Supplemental Use Standards

- Permitted uses below the BFE:
  - Commercial or mixed-used buildings, and non-residential uses, such as office or retail.

LOCATION SURVEY FOR: 125 BAY AVENUE, LLC

Being Lot 4 Block 46, as shown on the tax assessment map for the Borough of Highlands, Monmouth County, New Jersey. More commonly known as 125 Bay Ave., Highlands, New Jersey.

I hereby certify to the above mentioned owners, 125 BAY AVENUE, LLC. This survey has been accurately prepared with the best of my information, knowledge and belief. No apparent

encroachments exist either way across property lines except as shown hereon.

# CHANGE OF USE PLAN

LOT 4 OF BLOCK 46

TAX MAP SHEET #11

# BOROUGH OF HIGHLANDS MONMOUTH COUNTY, NJ

<u>KEY MAP</u> SCALE: 1" = 200'

 $\frac{\text{TAX MAP}}{\text{SCALE: 1"} = 200'}$ 

| ZONING TABLE                   |               |                                        |  |
|--------------------------------|---------------|----------------------------------------|--|
| CBD: CENTRAL BUSINESS DISTRICT |               |                                        |  |
| MIN. & MAX. REQUIRED           | REQUIRED      | PROPOSED                               |  |
| MIN. LOT AREA                  | 2,500 S.F     | 12,000 S.F.                            |  |
| MIN. LOT WIDTH                 | 25 F.T.       | 80.0'                                  |  |
| FRONT SETBACK                  | 2'            | 94.7'(BAY AVE.)<br>3.3'(S. SECOND ST.) |  |
| SIDE SETBACK                   | 0' or 5'      | 4.0* FT.                               |  |
| REAR SETBACK                   | 5'            | 3.3*(S. SECOND ST.)                    |  |
| BUILDING HEIGHT                | 4 STORIES/45' | EX.                                    |  |
| LOT COVERAGE                   | 90%           | 45%                                    |  |
| BUILDING COVERAGE              | 90%           | 28%                                    |  |
| F.A.R.                         | -             | N/A                                    |  |