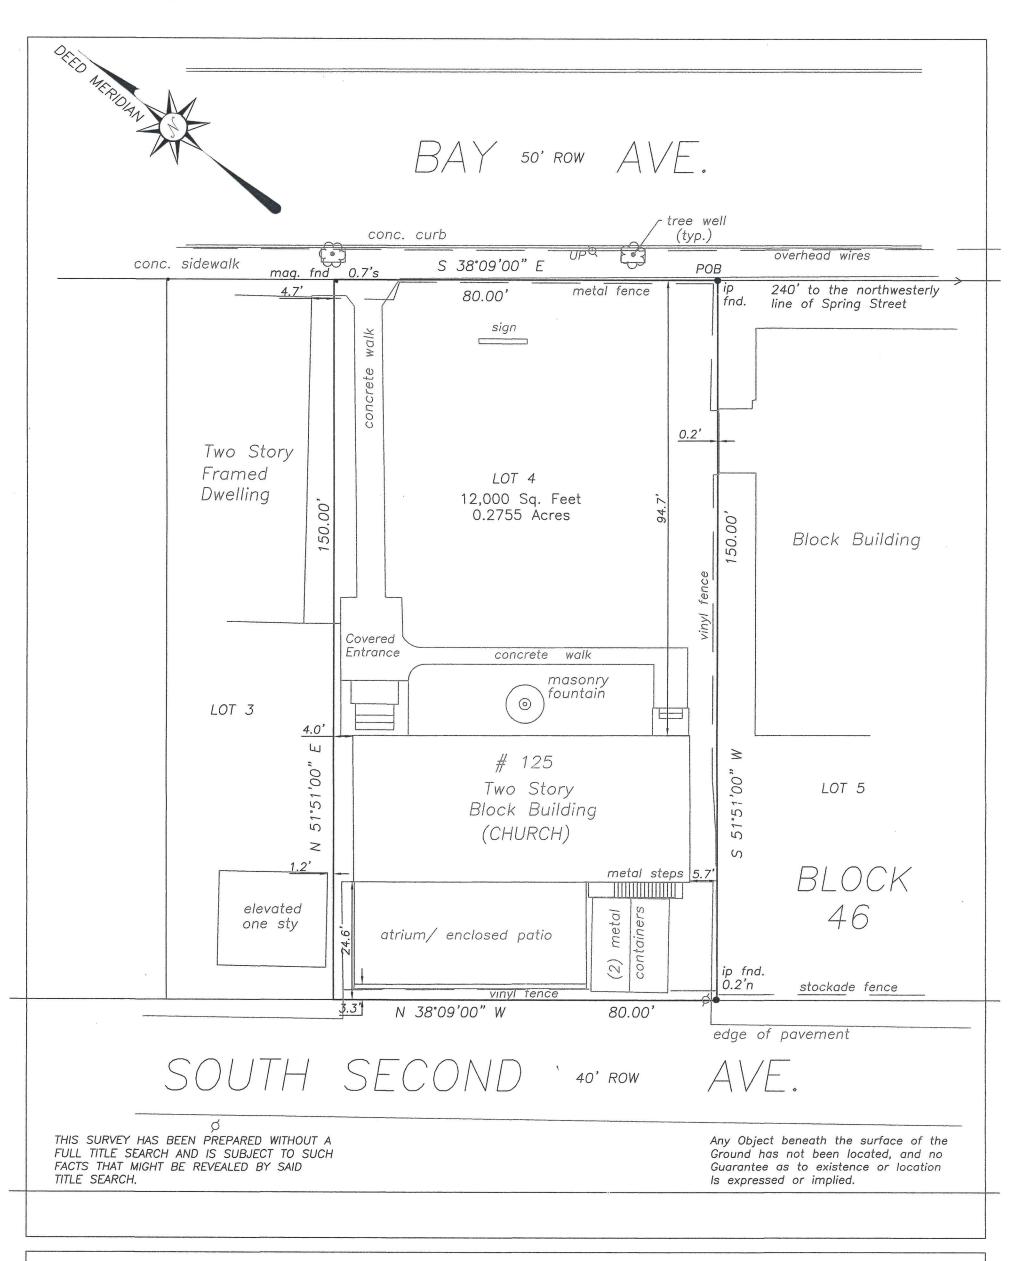

### D. Supplemental Use Standards

- Permitted uses below the BFE:
  - Commercial or mixed-used buildings, and non-residential uses, such as office or retail.

LOCATION SURVEY FOR: 125 BAY AVENUE, LLC

Being Lot 4 Block 46, as shown on the tax assessment map for the Borough of Highlands, Monmouth County, New Jersey. More commonly known as 125 Bay Ave., Highlands, New Jersey.

I hereby certify to the above mentioned owners, 125 BAY AVENUE, LLC. This survey has been accurately prepared with the best of my information, knowledge and belief. No apparent

encroachments exist either way across property lines except as shown hereon.

SCALE: 1" = 20'

R and T Land Surveying Surveying & Mapping <> Construction Surveying PO Box 124, Atlantic Highlands, NJ 07716

DATE: 11/06/23

JOB: 8416

CAD: 0-8416.dwg

RONALD L. TRINIDAD Licensed Professional Land Surveyor New Jersey License No. 24GS04337000

# CHANGE OF USE PLAN

LOT 4 OF BLOCK 46

TAX MAP SHEET #11

# BOROUGH OF HIGHLANDS MONMOUTH COUNTY, NJ

<u>KEY MAP</u> SCALE: 1" = 200'

 $\frac{\text{TAX MAP}}{\text{SCALE: 1"} = 200'}$ 

| ZONING TABLE                   |               |                                        |  |
|--------------------------------|---------------|----------------------------------------|--|
| CBD: CENTRAL BUSINESS DISTRICT |               |                                        |  |
| MIN. & MAX. REQUIRED           | REQUIRED      | PROPOSED                               |  |
| MIN. LOT AREA                  | 2,500 S.F     | 12,000 S.F.                            |  |
| MIN. LOT WIDTH                 | 25 F.T.       | 80.0'                                  |  |
| FRONT SETBACK                  | 2'            | 94.7'(BAY AVE.)<br>3.3'(S. SECOND ST.) |  |
| SIDE SETBACK                   | 0' or 5'      | 4.0* FT.                               |  |
| REAR SETBACK                   | 5'            | 3.3*(S. SECOND ST.)                    |  |
| BUILDING HEIGHT                | 4 STORIES/45' | EX.                                    |  |
| LOT COVERAGE                   | 90%           | 45%                                    |  |
| BUILDING COVERAGE              | 90%           | 28%                                    |  |
| F.A.R.                         | -             | N/A                                    |  |