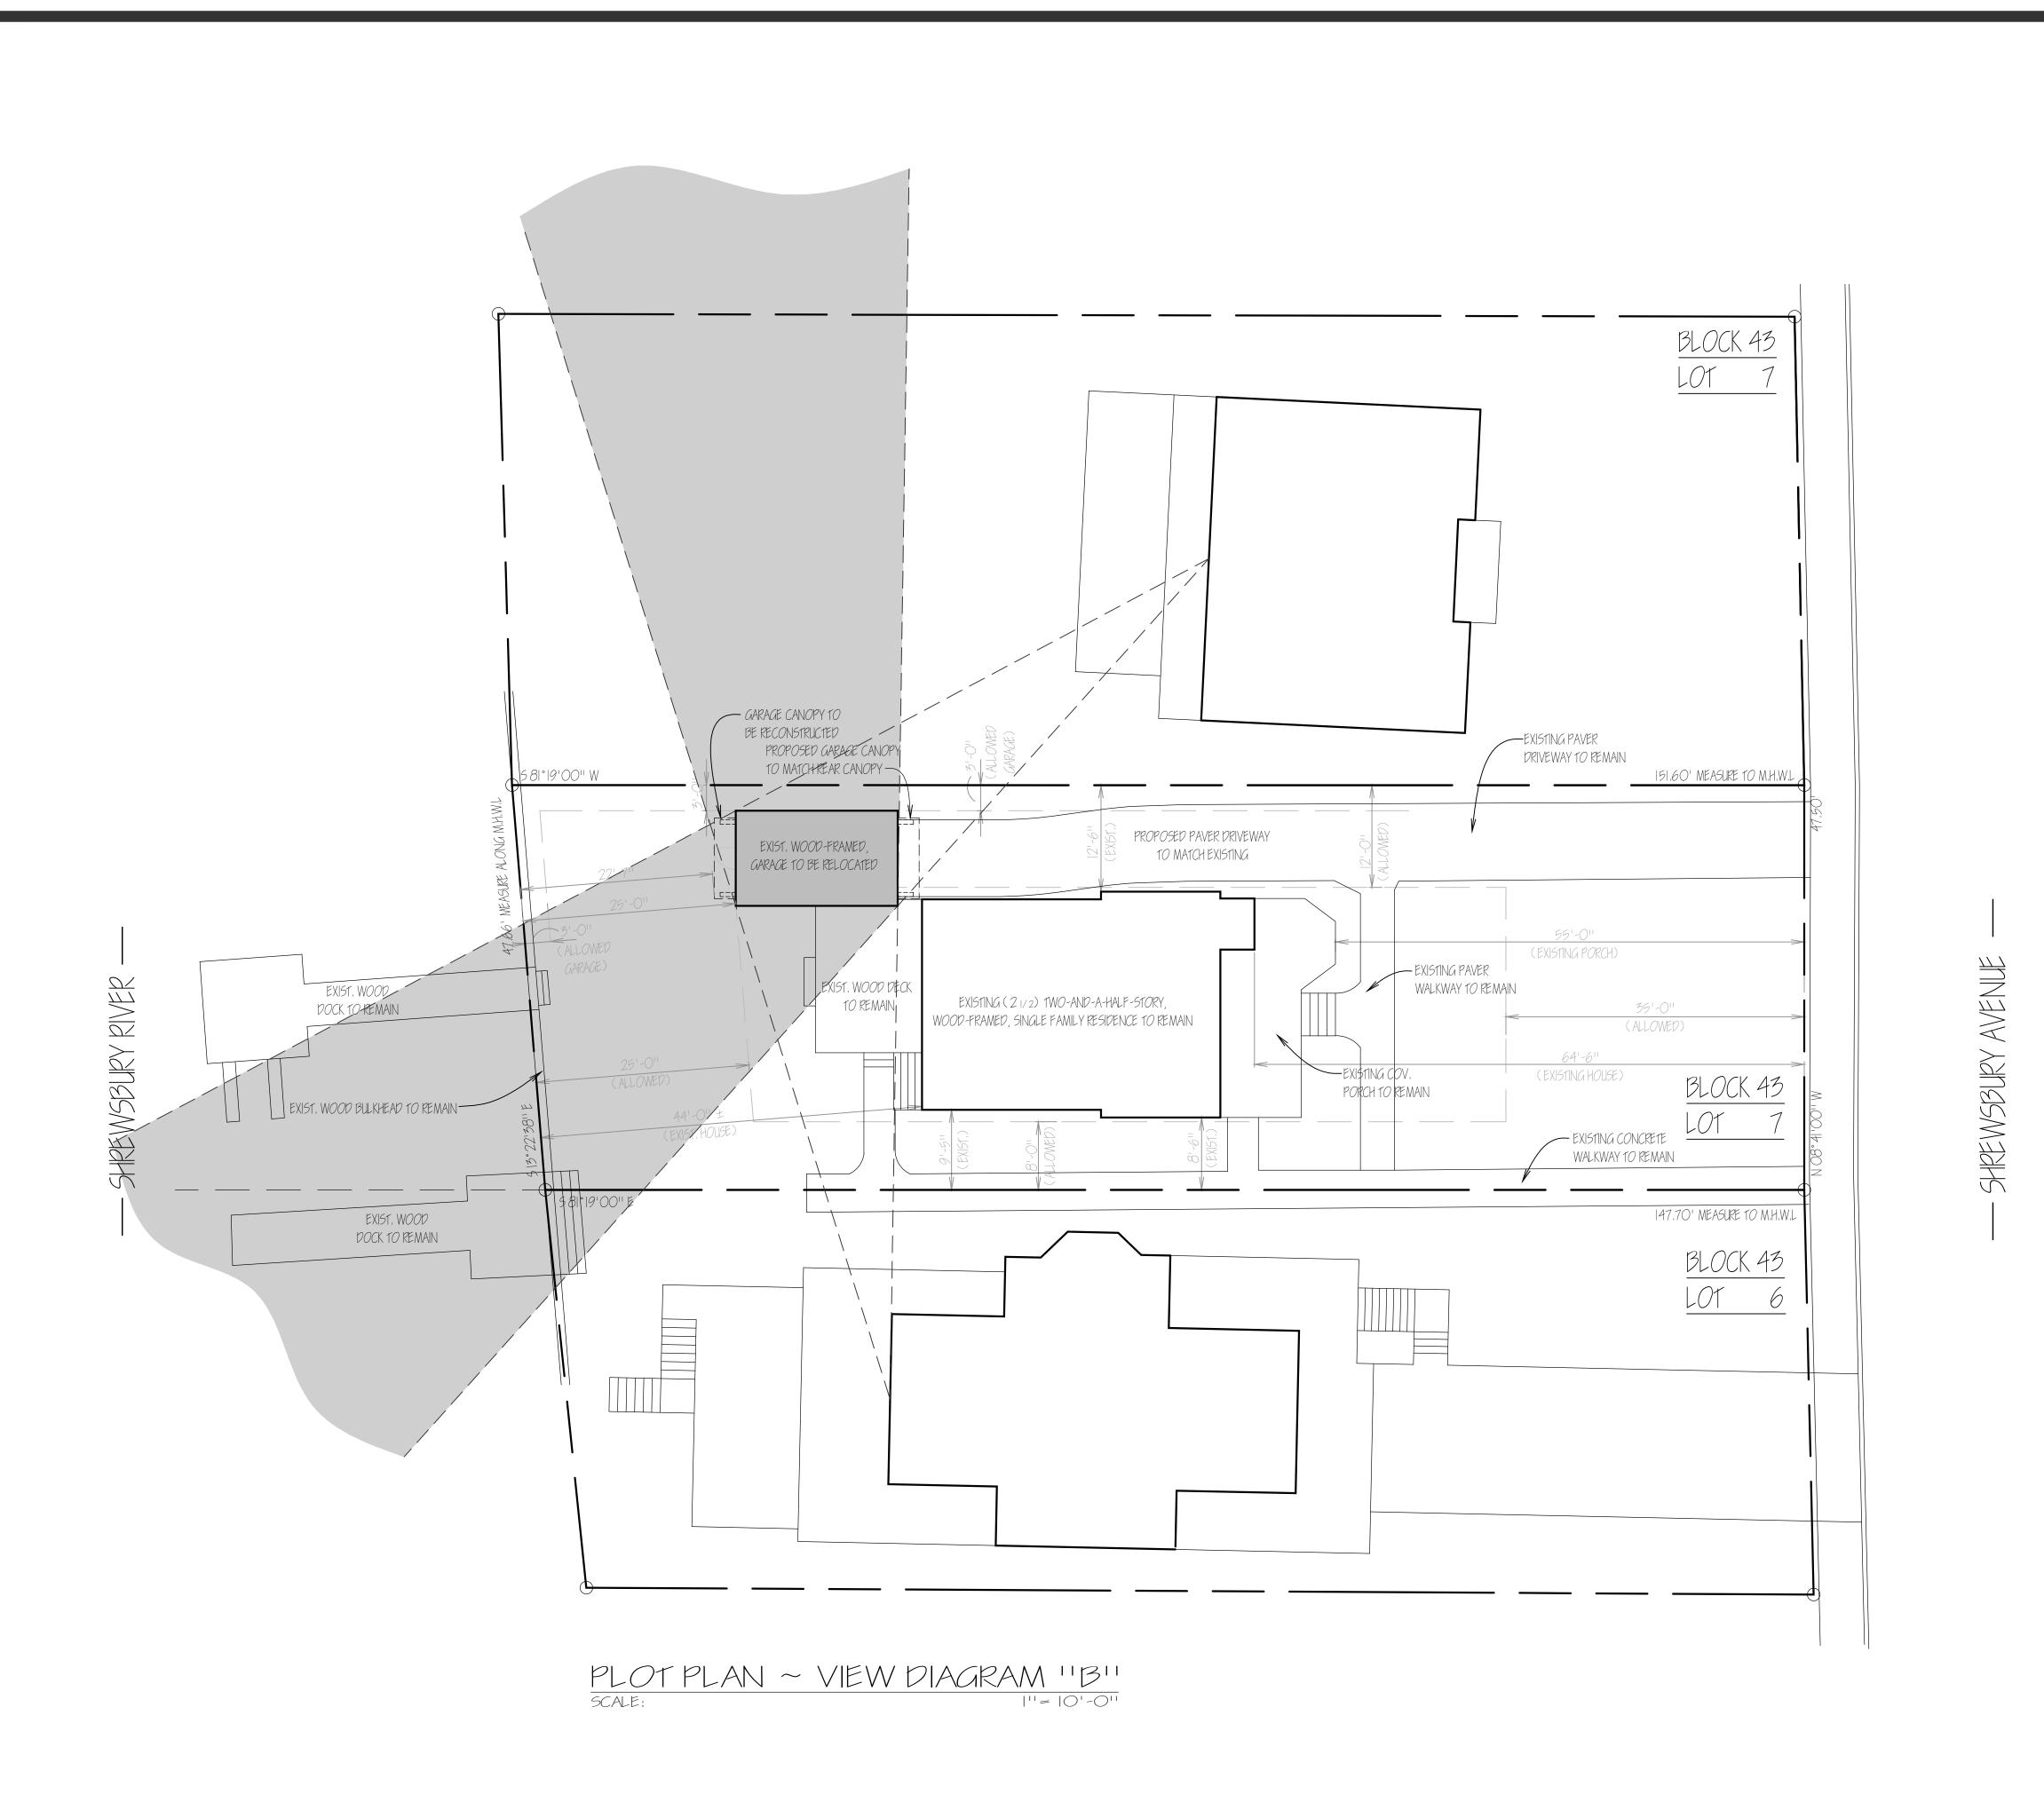

TOTAL LOT COVERAGE 2,954.00 S.F.

BUILDING COVERAGE REMAINS UNCHANGED

NJ LICENSES:
NJ 10795
NY 026851
MD 9678
PA RA-012365-B
FL AR-100474

ROBERT

& ASSOC

ARCHI

PROPOSED
GARAGE
RECONSTRUCTION
FOR

FARRELL 32 SHREWSBURY AVE.

HIGHLANDS, NJ

PLOTPLAN - VIEW DIAGRAM

NOVEMBER II, 2021

REVISED:
FEBRUARY 15, 2023
APRIL 3, 2023
SEPTEMBER 12, 2023

2 of 2