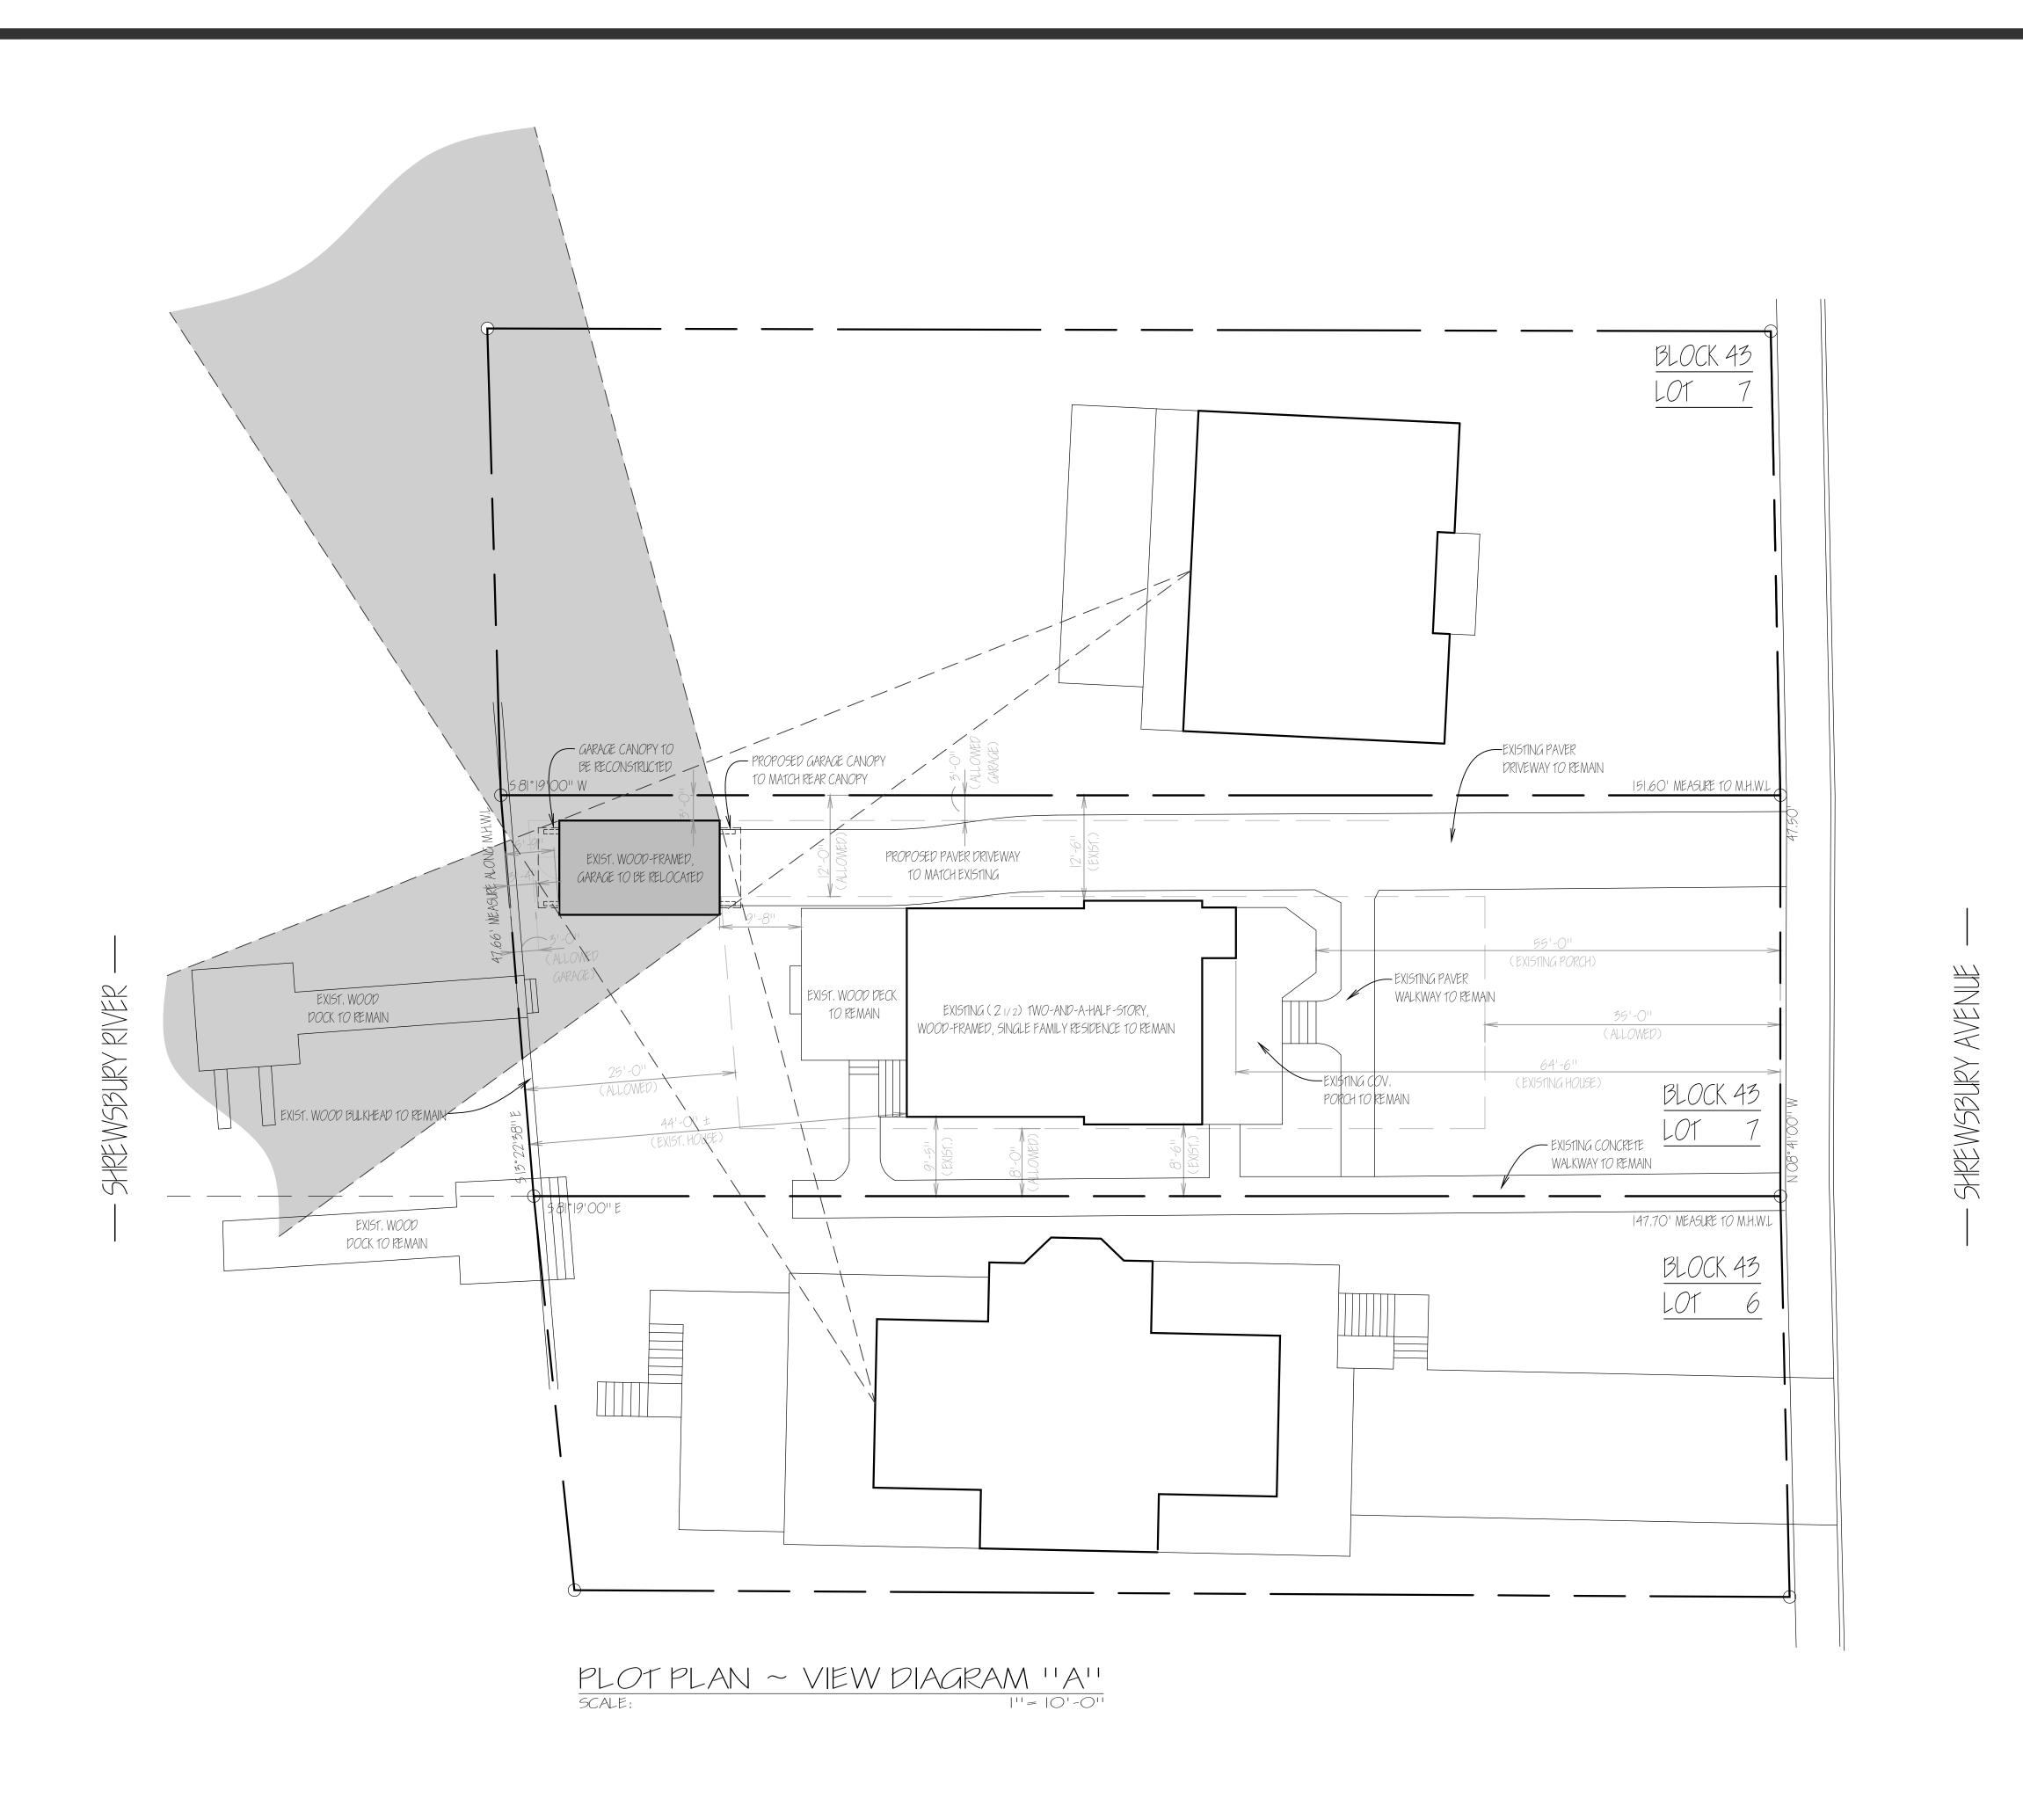

ROBERT W. ADLER
REVISED:
PEBRUARY 15, 2025
SEPTEMBER 12, 2025
SEPTEMBER 12, 2025

A RC HIT E CTS

A RC HIT E CTS

GARAGE RECONSTRUCTION FOR

FARRELL 32 SHREWSBURY AVE.

HIGHLANDS, NJ

PLOTPLAN - VIEW DIAGRAM

COVERAGE NOTE:

EXISTING LOT COVERAGE: 2,584.00 S.F.

ADDED COVERAGE (DRIVEWAY): 543.00 S.F.

TOTAL LOT COVERAGE 3,127.00 S.F.

BUILDING COVERAGE REMAINS UNCHANGED

EXISTING LOT COVERAGE: 2,584.00 S.F.

ADDED COVERAGE (DRIVEWAY): 370.00 S.F.