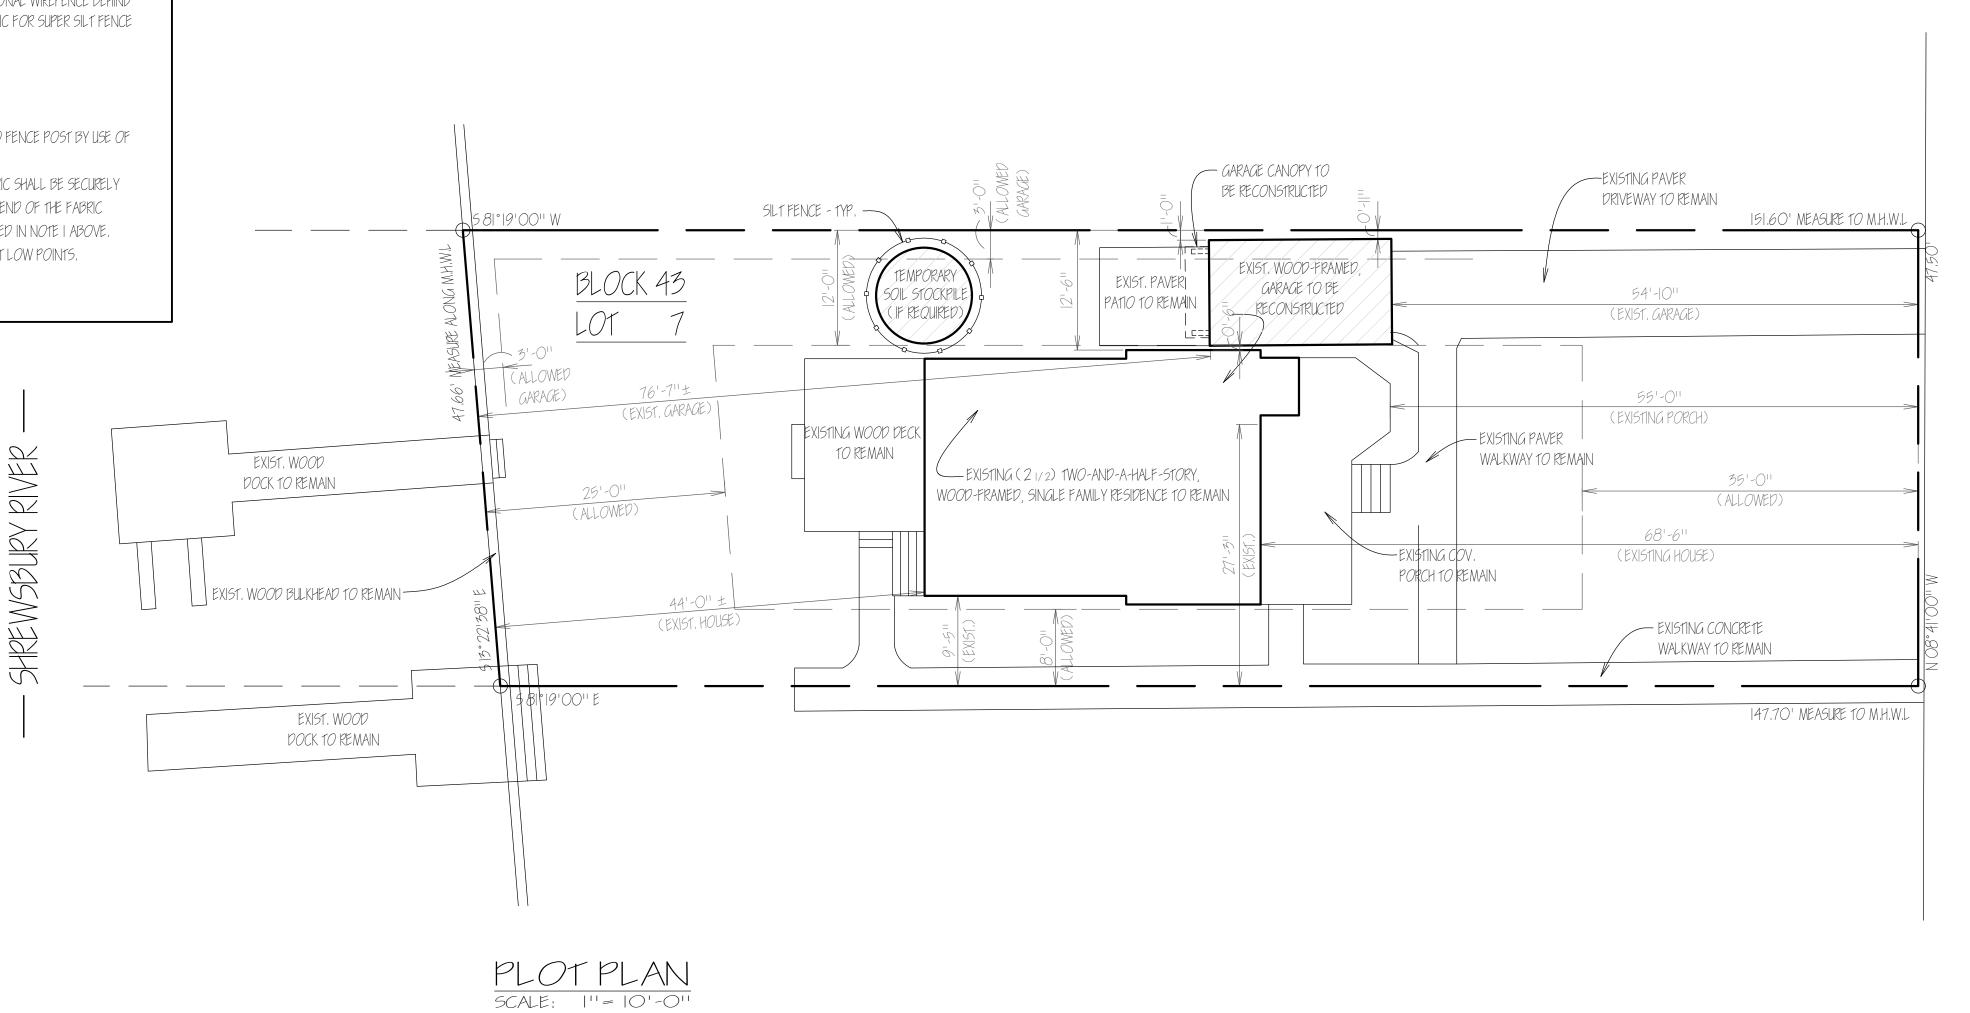

## NOTE:

INFORMATION TAKEN FROM SURVEY, PROVIDED BY OWNER, DONE BY, "THOMAS FINNEGAN LAND SURVEYING", BELFORD, NEW JERSEY AND DATED JUNE 18, 2019. REFER TO THOSE DRAWINGS FOR ANY ADDITIONAL NOTES AND DIMENSIONS.

A AERIAL PHOTO 3 SCALE:

N.T.S.

Proposed Garage RECONSTRUCTION For Farrell 32 SHREWSBURY AVE. HIGHLANDS, NJ DRAWING: PLOT PLAN DATE: NOVEMBER 11, 2021 REVISED: LER S S H '**∥≯**₩ ROBERT ---- & ASSO SSO H C R ' **Ç** . E LICENSES: JJ 10795 NY 026851 MD 9678 PA RA-012365-B FL AR-100474 

## A. <u>Project Description</u>

The 7,180 square feet property is currently developed with an existing two-story single family dwelling. The site is located in the Waterfront Transition Residential (WT-R) Zone with frontage along Shrewsbury Avenue. With this proposal, the applicant is seeking minor site plan approval with variance relief and proposes to reconstruct the existing partially constructed one-story wood framed garage located in the property's side yard.

## B. <u>Planning and Zoning</u>

In accordance with Section 21-93 of the Ordinance existing/proposed bulk deficiencies are noted as follows:

| WT-R Zone                       | Required | Existing            | Proposed            |
|---------------------------------|----------|---------------------|---------------------|
| Minimum Lot Area (sf)           | 5,000    | 7,108               | 7,108               |
| Minimum Lot Frontage (ft)       | 50       | 47.5 <sup>(E)</sup> | 47.5 <sup>(E)</sup> |
| Minimum Lot Depth (ft)          | 100      | 147.7               | 147.7               |
| Minimum Front Yard Setback (ft) | 35       | 55                  | 55                  |