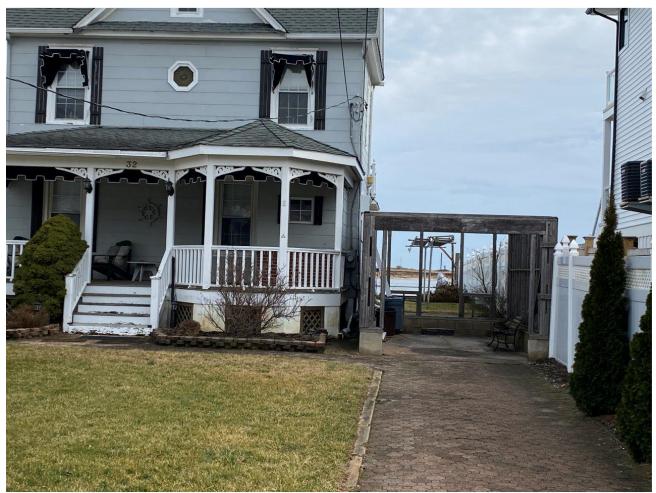

## A. <u>Project Description</u>

The 7,180 square feet property is currently developed with an existing two-story single family dwelling. The site is located in the Waterfront Transition Residential (WT-R) Zone with frontage along Shrewsbury Avenue. With this proposal, the applicant is seeking minor site plan approval with variance relief and proposes to reconstruct the existing partially constructed one-story wood framed garage located in the property's side yard.