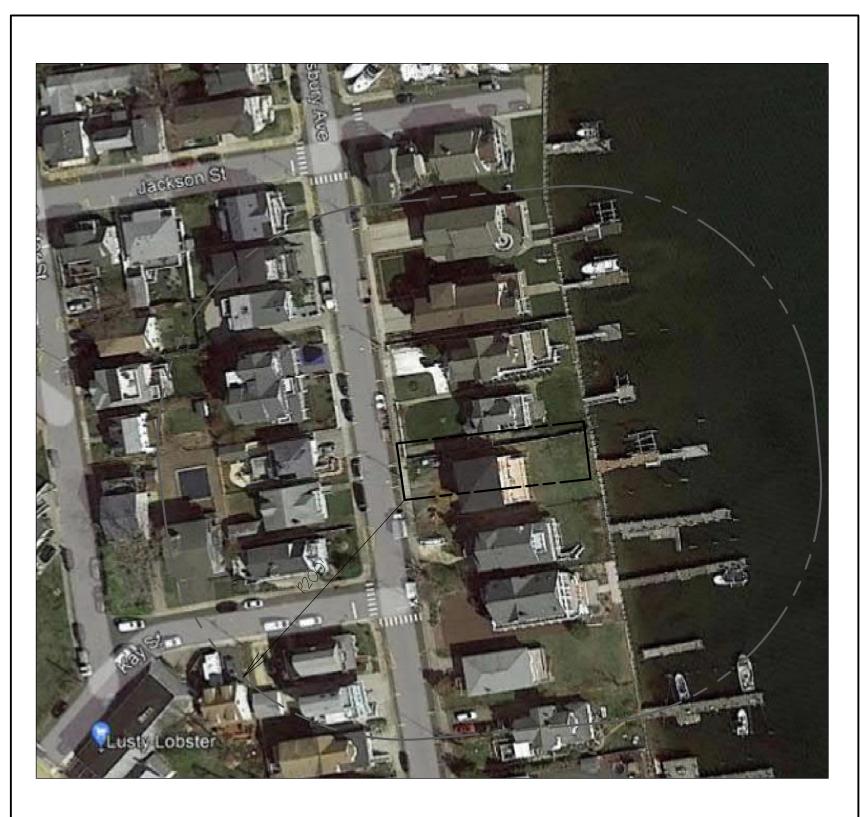

A AERIAL PHOTO 3 SCALE:

N.T.S.

Proposed Garage RECONSTRUCTION For Farrell 32 SHREWSBURY AVE. HIGHLANDS, NJ DRAWING: PLOT PLAN DATE: NOVEMBER 11, 2021 REVISED: LER S S H '**∥≯**₩ ROBERT ---- & ASSO SSO H C R ' **Ç** . E LICENSES: JJ 10795 NY 026851 MD 9678 PA RA-012365-B FL AR-100474 

## A. <u>Project Description</u>

The 7,180 square feet property is currently developed with an existing two-story single family dwelling. The site is located in the Waterfront Transition Residential (WT-R) Zone with frontage along Shrewsbury Avenue. With this proposal, the applicant is seeking minor site plan approval with variance relief and proposes to reconstruct the existing partially constructed one-story wood framed garage located in the property's side yard.