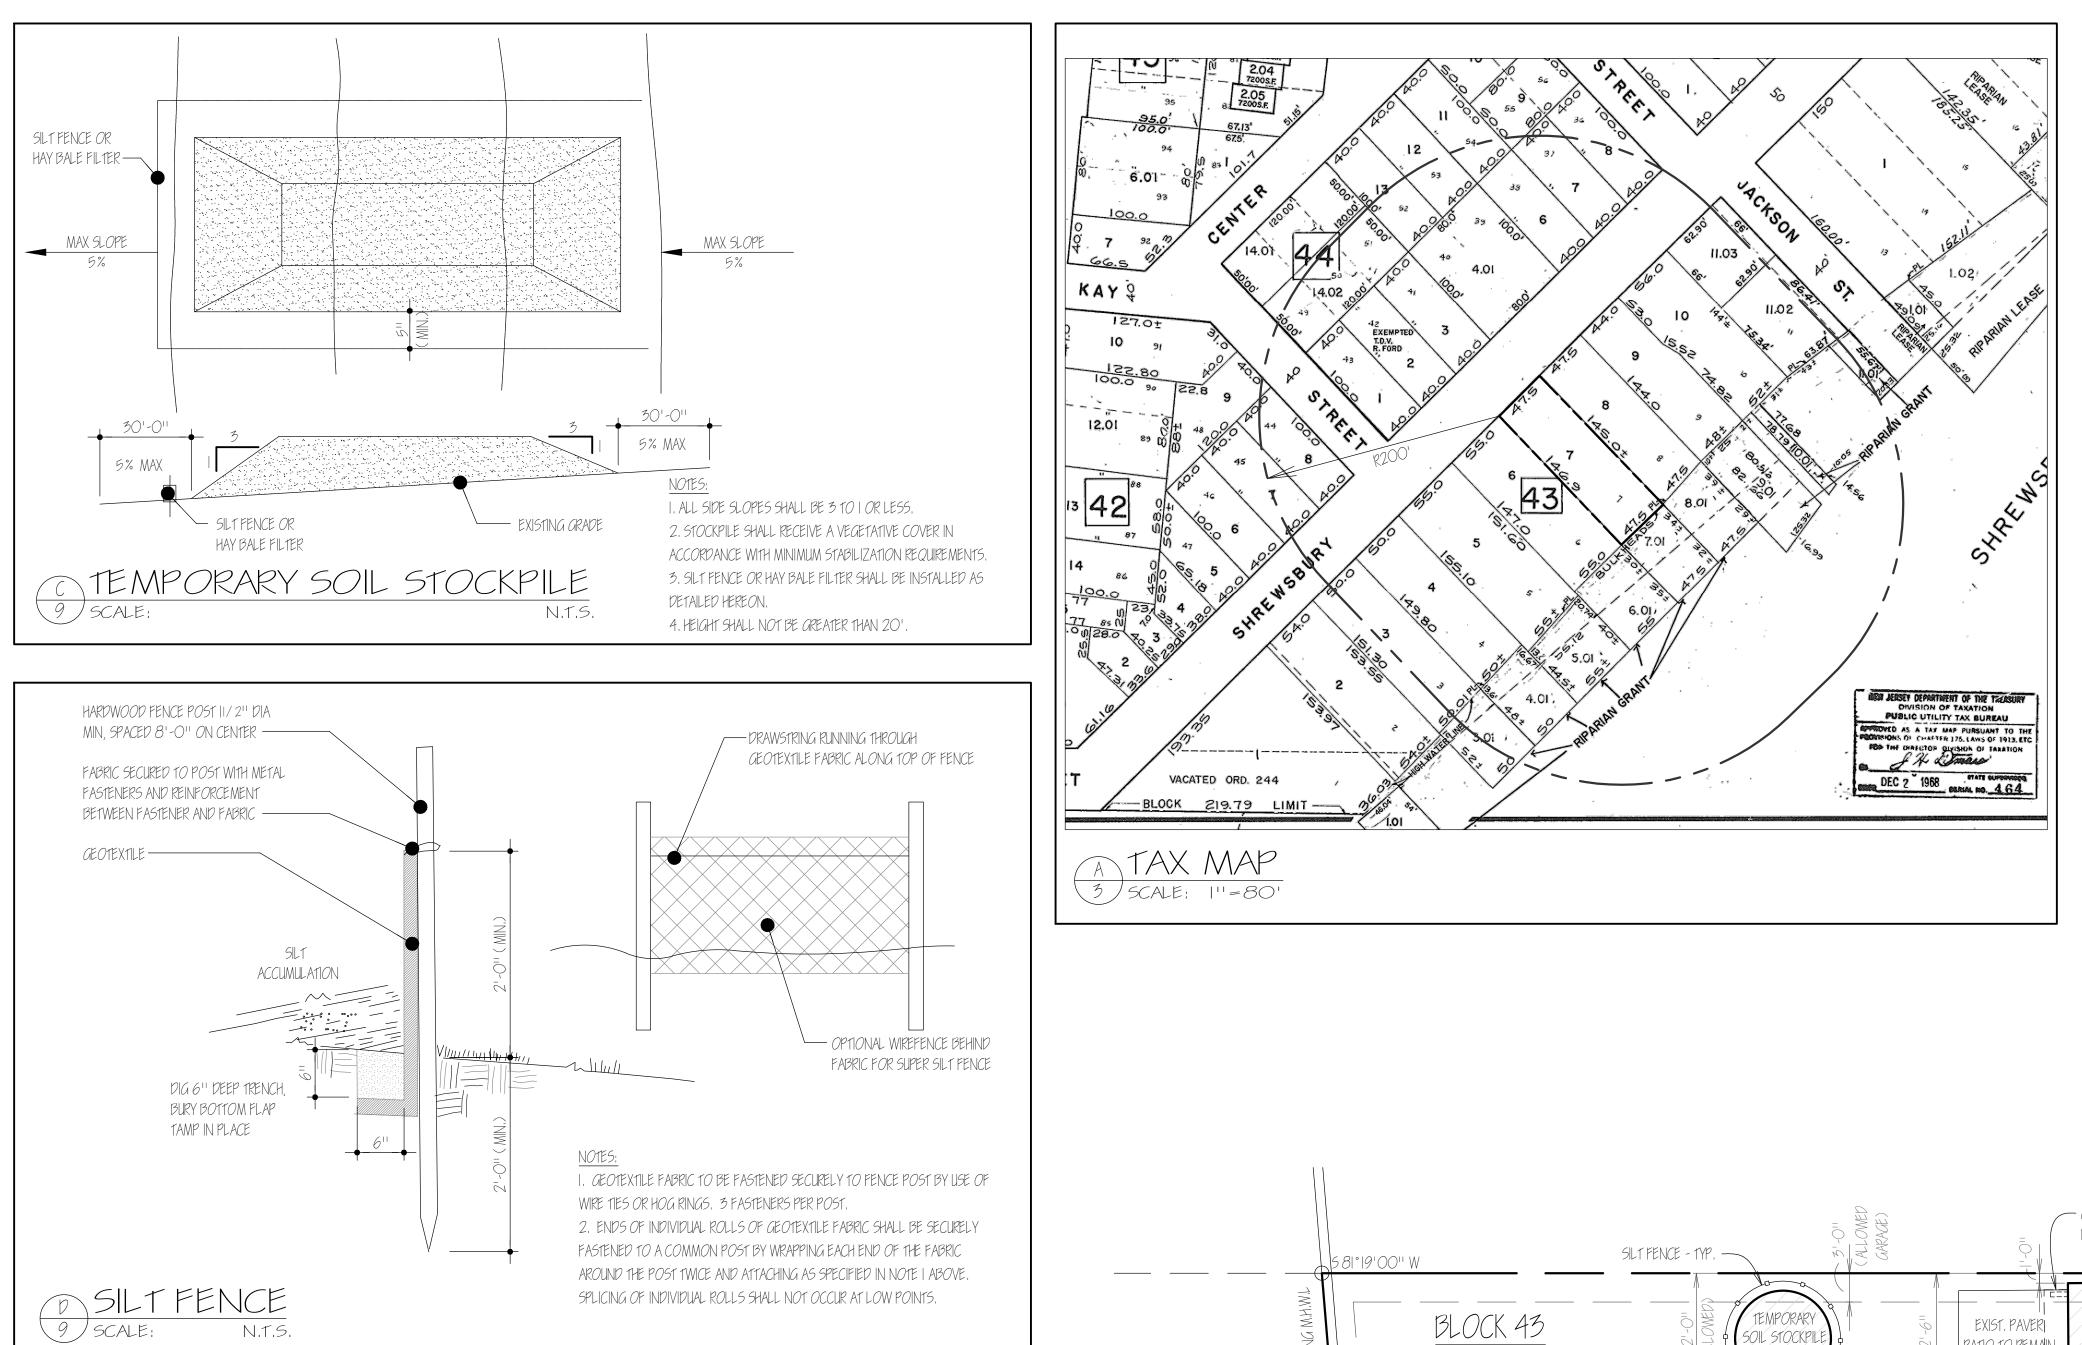

## NOTE:

INFORMATION TAKEN FROM SURVEY, PROVIDED BY OWNER, DONE BY, "THOMAS FINNEGAN LAND SURVEYING", BELFORD, NEW JERSEY AND DATED JUNE 18, 2019. REFER TO THOSE DRAWINGS FOR ANY ADDITIONAL NOTES AND DIMENSIONS.

A AERIAL PHOTO 3 SCALE:

N.T.S.

Proposed Garage RECONSTRUCTION For Farrell 32 SHREWSBURY AVE. HIGHLANDS, NJ DRAWING: PLOT PLAN DATE: NOVEMBER 11, 2021 REVISED: LER S S H '**∥≯**₩ ROBERT ---- & ASSO SSO H C R ' **Ç** . E LICENSES: JJ 10795 NY 026851 MD 9678 PA RA-012365-B FL AR-100474 