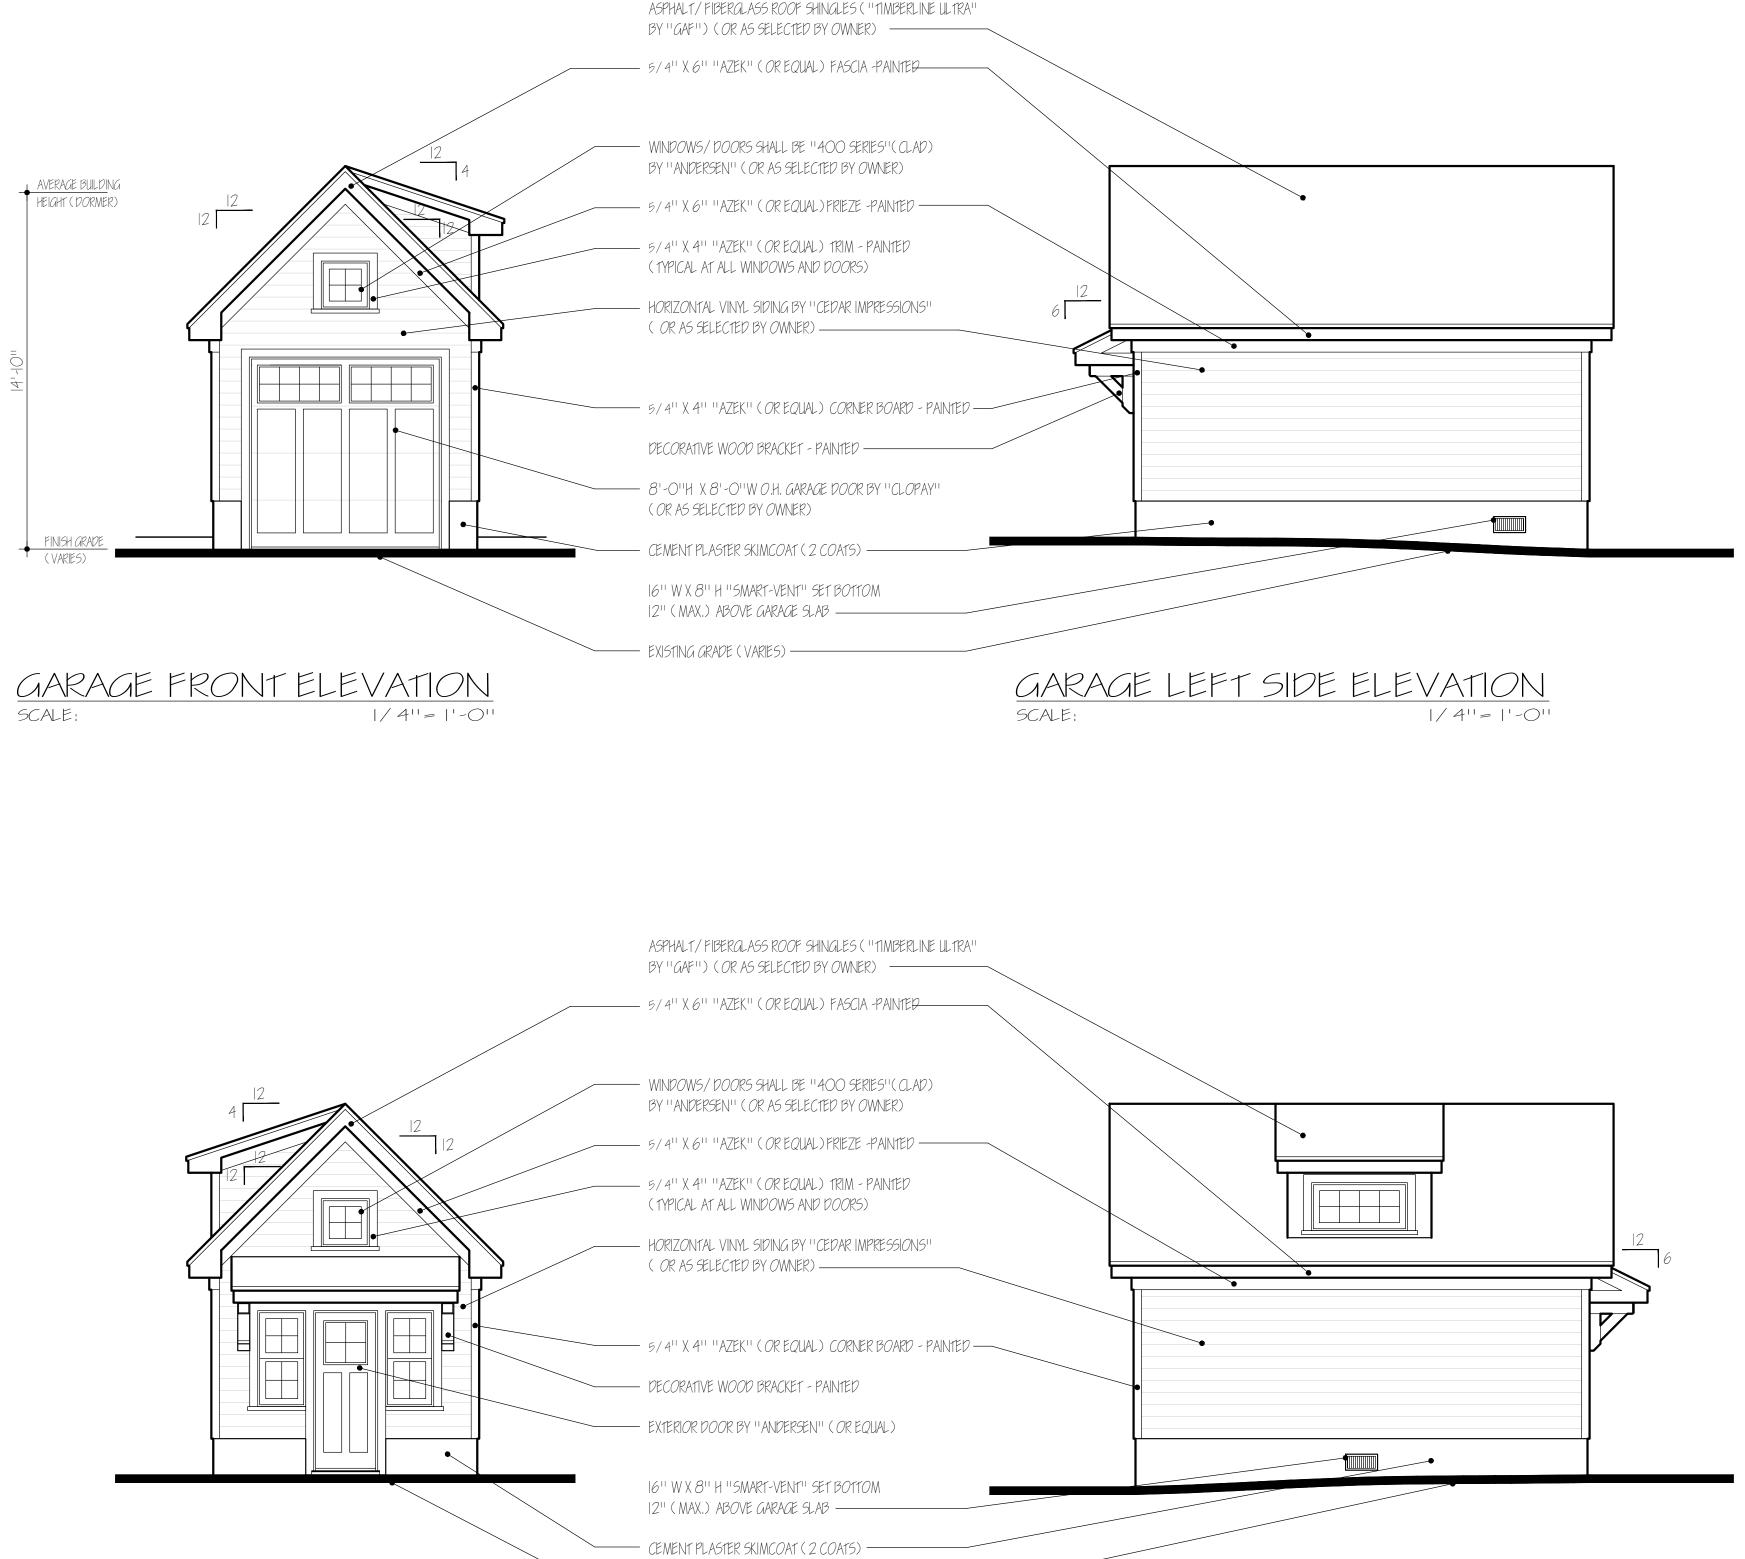

# LAND USE BOARD

| PROPOSED ONE-CAR<br>32 S                                                                                                                                                                                                                                                                                                                                                                                                                                                                                                                                                                                                                                                                                                                                                                                                                                                                                                                                                                                                                                                                              | L RESIDENCE<br>GARAGE RECONSTRUCTION<br>SHREWSBURY AVE.<br>HIGHLANDS, NJ<br>LOCK: 43, LOT: 7                                                                                                                                                                                                                                                                                                                                                                                                                                                                                                                                                                                                                                                                                                                                                                                                                                                                                                                                                                                                                                                                                                                |
|-------------------------------------------------------------------------------------------------------------------------------------------------------------------------------------------------------------------------------------------------------------------------------------------------------------------------------------------------------------------------------------------------------------------------------------------------------------------------------------------------------------------------------------------------------------------------------------------------------------------------------------------------------------------------------------------------------------------------------------------------------------------------------------------------------------------------------------------------------------------------------------------------------------------------------------------------------------------------------------------------------------------------------------------------------------------------------------------------------|-------------------------------------------------------------------------------------------------------------------------------------------------------------------------------------------------------------------------------------------------------------------------------------------------------------------------------------------------------------------------------------------------------------------------------------------------------------------------------------------------------------------------------------------------------------------------------------------------------------------------------------------------------------------------------------------------------------------------------------------------------------------------------------------------------------------------------------------------------------------------------------------------------------------------------------------------------------------------------------------------------------------------------------------------------------------------------------------------------------------------------------------------------------------------------------------------------------|
| BULDING CHARACTERISTICs       PECN FORM         PERFECTES FORM       2017 - STORES         PERFECTES       2017 | BLOCK       BLOCK <th< th=""></th<> |