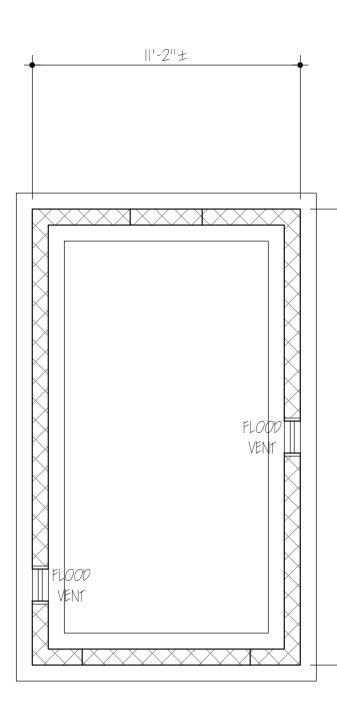

# BLOCK VENT NOTE:

PROVIDE ''SMART VENT'' MODEL #1540-520 FOR BLOCK WALLS FOR HYDROSTATIC RELIEF OF 200 SQ, FT, INSTALL AS PER MANUFACTURER'S SPECIFICATIONS. COORDINATE VENT COLOR WITH OWNER,

- DETACHED GARAGE: 212 5,F,/200 5,F, = 2 VENTS (2 REQ.)