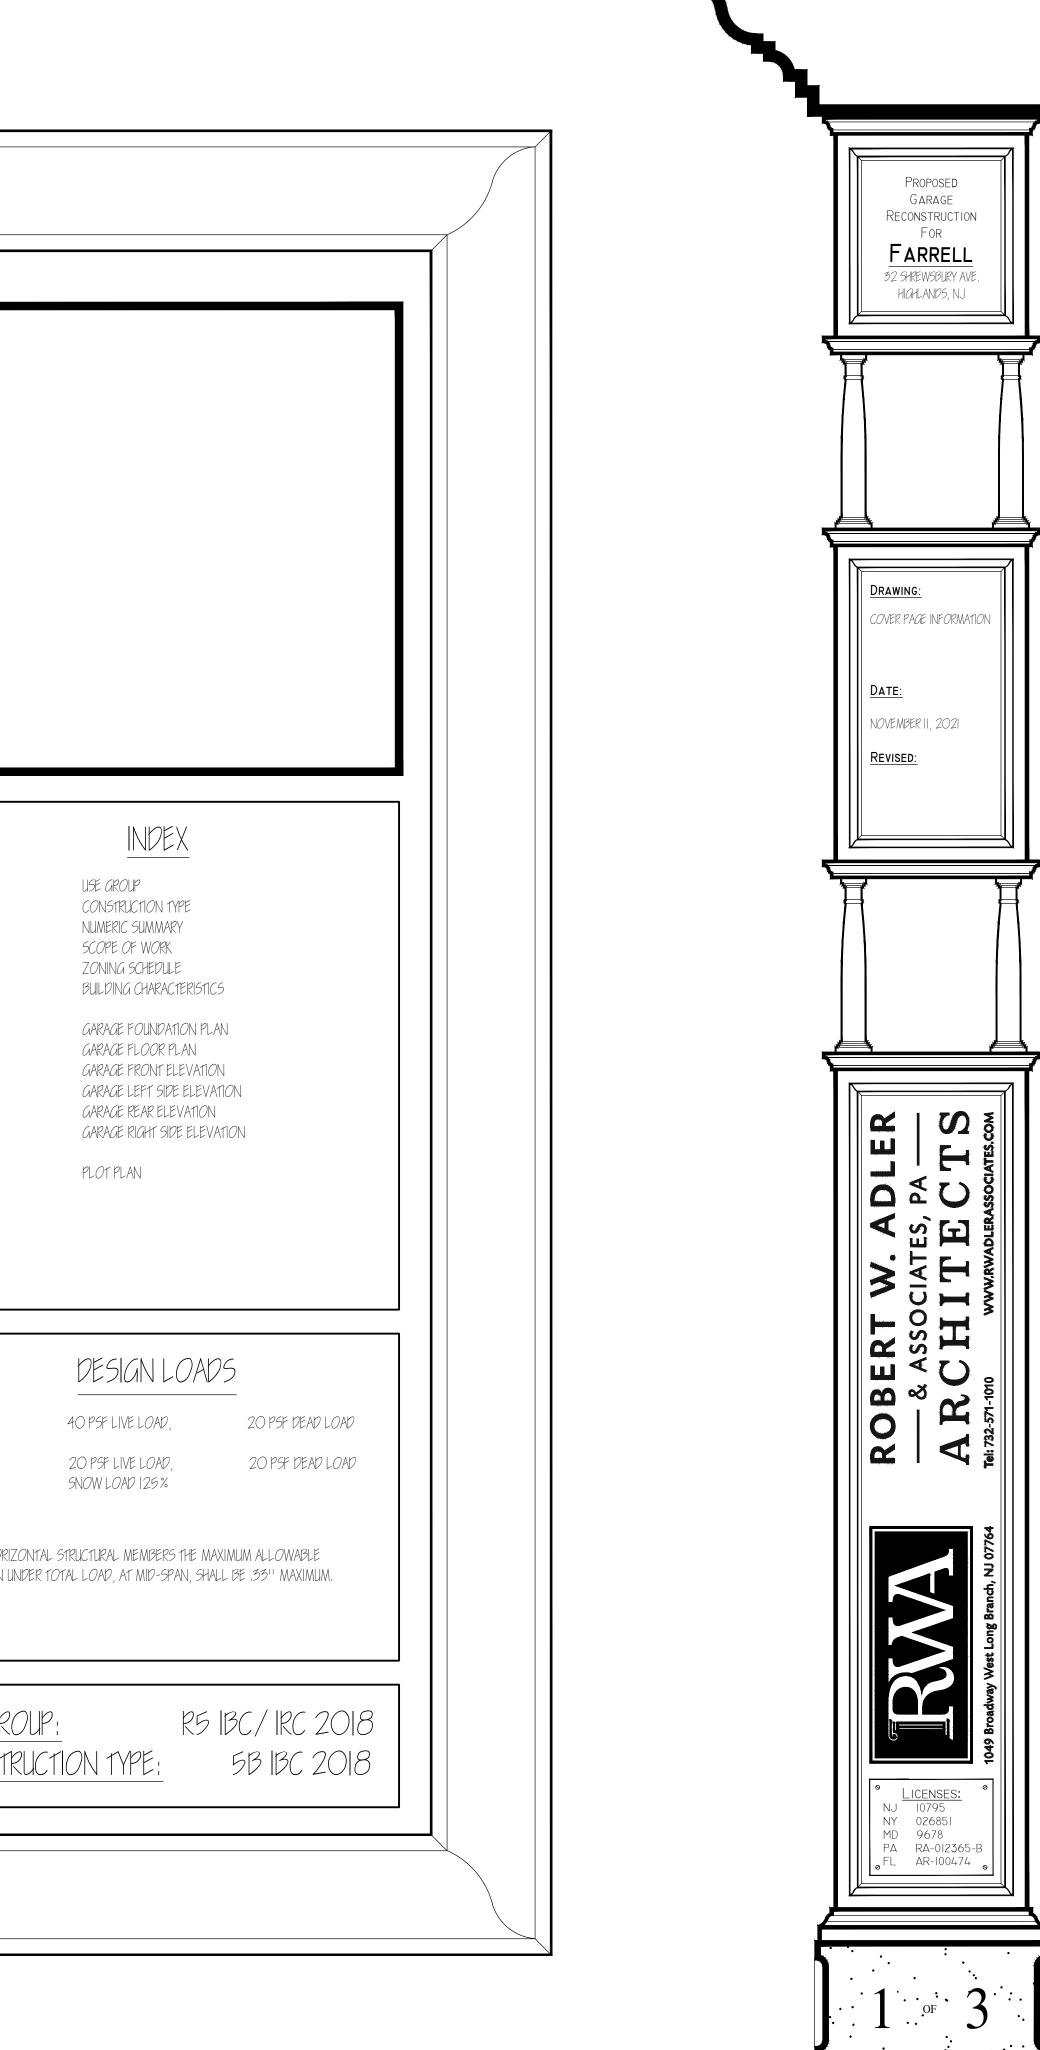

# LAND USE BOARD

| PROPOSED ONE-CAR<br>32 S                                                                                                                                                                                                                                                                                                                                                                                                                                                                                                                                                                                                                                                                                                                                                                                                                                                                                                                                                                                                                                                                              | L RESIDENCE<br>GARAGE RECONSTRUCTION<br>SHREWSBURY AVE.<br>HIGHLANDS, NJ<br>LOCK: 43, LOT: 7                                                                                                                                                                                                                                                                                                                                                                                                                                                                                                                                                                                                                                                                                                                                                                                                                                                                                                                                                                                                                                                                                                                |
|-------------------------------------------------------------------------------------------------------------------------------------------------------------------------------------------------------------------------------------------------------------------------------------------------------------------------------------------------------------------------------------------------------------------------------------------------------------------------------------------------------------------------------------------------------------------------------------------------------------------------------------------------------------------------------------------------------------------------------------------------------------------------------------------------------------------------------------------------------------------------------------------------------------------------------------------------------------------------------------------------------------------------------------------------------------------------------------------------------|-------------------------------------------------------------------------------------------------------------------------------------------------------------------------------------------------------------------------------------------------------------------------------------------------------------------------------------------------------------------------------------------------------------------------------------------------------------------------------------------------------------------------------------------------------------------------------------------------------------------------------------------------------------------------------------------------------------------------------------------------------------------------------------------------------------------------------------------------------------------------------------------------------------------------------------------------------------------------------------------------------------------------------------------------------------------------------------------------------------------------------------------------------------------------------------------------------------|
| BULDING CHARACTERISTICs       PECN FORM         PERFECTES FORM       2017 - STORES         PERFECTES       2017 | BLOCK       BLOCK <th< th=""></th<> |

## NOTE:

INFORMATION TAKEN FROM SURVEY, PROVIDED BY OWNER, DONE BY, "THOMAS FINNEGAN LAND SURVEYING", BELFORD, NEW JERSEY AND DATED JUNE 18, 2019. REFER TO THOSE DRAWINGS FOR ANY ADDITIONAL NOTES AND DIMENSIONS.