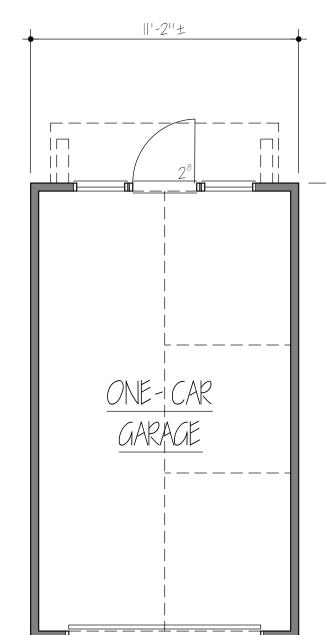

RECEIVED

i te s

DEC 1 0 2021

# LAND USE BOARD

| PROPOSED ONE-CAR<br>32 S                                                                                                                                                                                                                                                                                                                                                                                                                                                                                                                                                                                                                                                                                                                                                                                                                                                                                                                                                                                                                                                                              | L RESIDENCE<br>GARAGE RECONSTRUCTION<br>SHREWSBURY AVE.<br>HIGHLANDS, NJ<br>LOCK: 43, LOT: 7                                                                                                                                                                                                                                                                                                                                                                                                                                                                                                                                                                                                                                                                                                                                                                                                                                                                                                                                                                                                                                                                                                                |
|-------------------------------------------------------------------------------------------------------------------------------------------------------------------------------------------------------------------------------------------------------------------------------------------------------------------------------------------------------------------------------------------------------------------------------------------------------------------------------------------------------------------------------------------------------------------------------------------------------------------------------------------------------------------------------------------------------------------------------------------------------------------------------------------------------------------------------------------------------------------------------------------------------------------------------------------------------------------------------------------------------------------------------------------------------------------------------------------------------|-------------------------------------------------------------------------------------------------------------------------------------------------------------------------------------------------------------------------------------------------------------------------------------------------------------------------------------------------------------------------------------------------------------------------------------------------------------------------------------------------------------------------------------------------------------------------------------------------------------------------------------------------------------------------------------------------------------------------------------------------------------------------------------------------------------------------------------------------------------------------------------------------------------------------------------------------------------------------------------------------------------------------------------------------------------------------------------------------------------------------------------------------------------------------------------------------------------|
| BULDING CHARACTERISTICs       PECN FORM         PERFECTES FORM       2017 - STORES         PERFECTES       2017 | BLOCK       BLOCK <th< th=""></th<> |

|/ 4''= |'-0''

# BLOCK VENT NOTE:

PROVIDE ''SMART VENT'' MODEL #1540-520 FOR BLOCK WALLS FOR HYDROSTATIC RELIEF OF 200 SQ, FT, INSTALL AS PER MANUFACTURER'S SPECIFICATIONS. COORDINATE VENT COLOR WITH OWNER,

- DETACHED GARAGE: 212 5,F,/200 5,F, = 2 VENTS (2 REQ.)