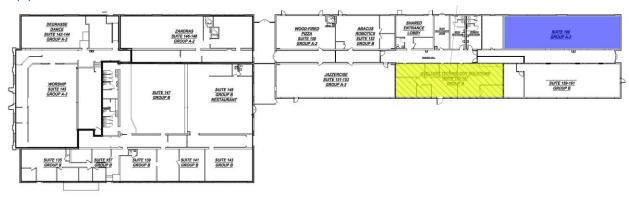

## **Property**

We are interested in leasing an available suite or one that will soon be available (around February 2025) at QBE Business Park, located at 14600 Washington St, Haymarket, VA 20169.

- Suite 155 (marked in yellow in Appendix A) Available for immediate lease Square Footage: Approximately 2,146 SF
- Suite 160 (marked in blue in Appendix A) Available for lease around February 2025 Square Footage: Approximately 2,200 SF

Total Building Square Footage: Approximately 32,000 G.S.F.

Total Parking Spots: 150 Surface Parking Spaces

Note: Property details and floor plan images were obtained from the property listing and realtor.

## Appendix A