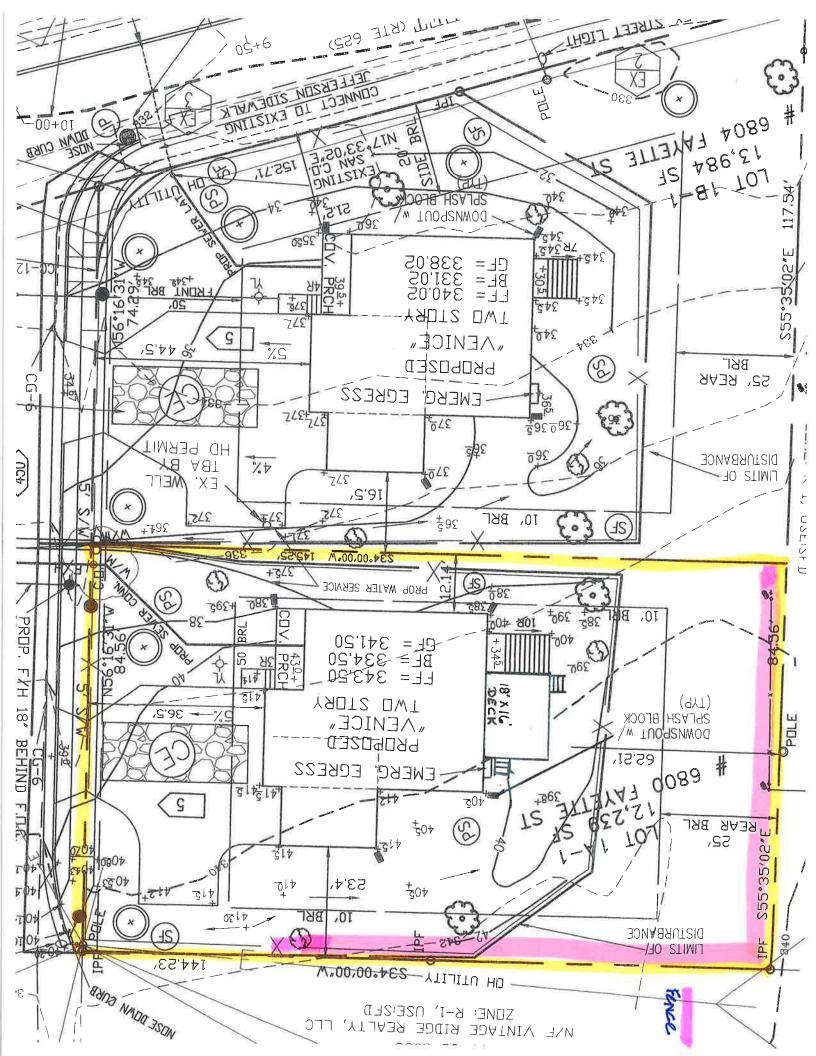

|                                                                                                                                                                                                                                                                                                                                       | before the application c                          | an be accepte              | d and sche                                          | duled for reviev         | v/hearing. |                                   |  |
|---------------------------------------------------------------------------------------------------------------------------------------------------------------------------------------------------------------------------------------------------------------------------------------------------------------------------------------|---------------------------------------------------|----------------------------|-----------------------------------------------------|--------------------------|------------|-----------------------------------|--|
| ZONING ACTIVITY:<br>(Check all that apply)                                                                                                                                                                                                                                                                                            | : □New Construction □ □New Tenant/Use             | □Alteration/<br>□Change of | •                                                   | ■Addition<br>□Relocation | □Sign (S   | ee Spec sheet)                    |  |
| NAME OF BUSINESS/APPLICANT: Landmark Renovations                                                                                                                                                                                                                                                                                      |                                                   |                            |                                                     |                          |            |                                   |  |
| PROPOSED USE:                                                                                                                                                                                                                                                                                                                         | 6ft Fence at rear & right side<br>6800 Fayette St |                            | Parcel ID #: 7297-88-4480                           |                          |            |                                   |  |
| SITE ADDRESS:                                                                                                                                                                                                                                                                                                                         |                                                   |                            |                                                     |                          |            |                                   |  |
| Subdivision Name:                                                                                                                                                                                                                                                                                                                     |                                                   |                            |                                                     |                          |            |                                   |  |
| ZONING DISTRICT: R-1 R-2 B-1 B-2 I-1 C-1                                                                                                                                                                                                                                                                                              |                                                   |                            |                                                     |                          |            |                                   |  |
| Special Use Permit Required: ☐ Yes ☐ No Site Plan Required: ☐ Yes ☐ No                                                                                                                                                                                                                                                                |                                                   |                            |                                                     |                          |            |                                   |  |
| Off-street Parking: Spaces Required:                                                                                                                                                                                                                                                                                                  |                                                   |                            | Spaces Provided:                                    |                          |            |                                   |  |
| BRIEF DESCRIPTION OF ACTIVITY: (i.e. previous use, height/length of fencing, deck specs, etc.) Construct a 6ft high alternate board/shadowbox fence along the rear property line and the right side of the property to the parallel point of the front of the single car garage. Fence will be constructed with pressure treated wood |                                                   |                            |                                                     |                          |            |                                   |  |
| Supporting Documentation (attached): ☐ Narrative ☐ Plan/Plat ☐ Specification Sheet  FEE: ☑ \$25.00 Residential ☐ \$50.00 Commercial  CERTIFICATE OF APPROPRIATENESS                                                                                                                                                                   |                                                   |                            |                                                     |                          |            |                                   |  |
| ADDITIONAL DESCRIPTION: (i.e. color, type of material, font style, etc. See Sign Spec Sheet for Signage detail)                                                                                                                                                                                                                       |                                                   |                            |                                                     |                          |            |                                   |  |
| Supporting Documentation (attached):   Specification Sheet Photograph(s)                                                                                                                                                                                                                                                              |                                                   |                            |                                                     |                          |            |                                   |  |
| PERMIT HOLDER INFORMATION Landmark Renovations                                                                                                                                                                                                                                                                                        |                                                   |                            | PROPERTY OWNER INFORMATION Fairfax Developments LLC |                          |            |                                   |  |
| Name<br>Bernadette Manara                                                                                                                                                                                                                                                                                                             |                                                   |                            | Name<br>Bernadette Manara                           |                          |            |                                   |  |
| Address<br>8550 Lee Highway, Suite 250                                                                                                                                                                                                                                                                                                |                                                   |                            | Address<br>8550 Lee Highway, Suite 250              |                          |            |                                   |  |
| City State Zip Fairfax, VA 22031                                                                                                                                                                                                                                                                                                      |                                                   |                            | City State Zip Fairfax, VA 22031                    |                          |            |                                   |  |
| Phone# 703.201.0632 Email bmanara@landmarkatlantic.com                                                                                                                                                                                                                                                                                |                                                   |                            | Phone# 703.20:                                      | 1.0632                   | E          | mail bmanara@landmarkatlantic.com |  |