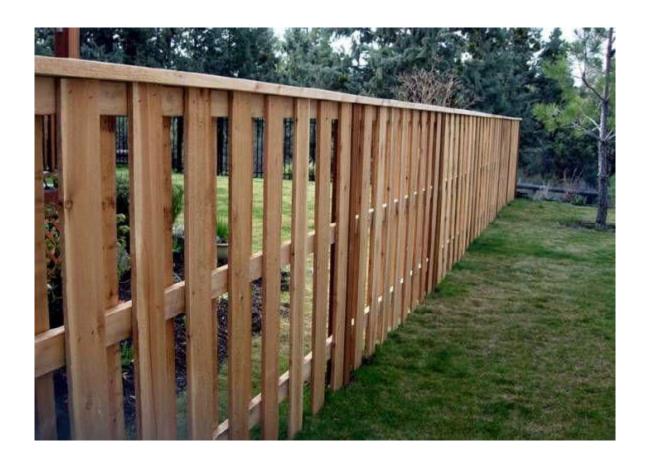

# Cool Shadowbox Fencing: Ideas, Tips and More

Want to elevate your outdoor space with a stylish and functional privacy fence? Discover the ultimate guide to transforming your yard with these stunning shadowbox fences

Shadowbox fences, sometimes called "good neighbor" fences, offer a striking blend of privacy and aesthetic appeal. Unlike traditional privacy fences like stockade fences or board-on-board fences that block all view between neighbors, shadowbox fences allow light and air to pass through the spaces between the staggered pickets. This fence option is ideal for homeowners who value both seclusion and a sense of openness. And this is why shadow box fences are becoming a popular choice in various neighborhoods. In this blog, we'll delve into the practical benefits, disadvantages, design considerations, and maintenance tips for shadowbox fencing. Whether you're a homeowner considering a new fence installation or simply curious about the design, join us as we explore the world of shadowbox fences.

#### **Aesthetic Appeal**

**Attractive from All Angles:** The unique design of a shadowbox fence looks the same from both sides, ensuring that both you and your neighbors enjoy the view.

**Timeless Design:** The overlapping picket design of shadowbox fences offers a classic aesthetic that complements a variety of home styles.