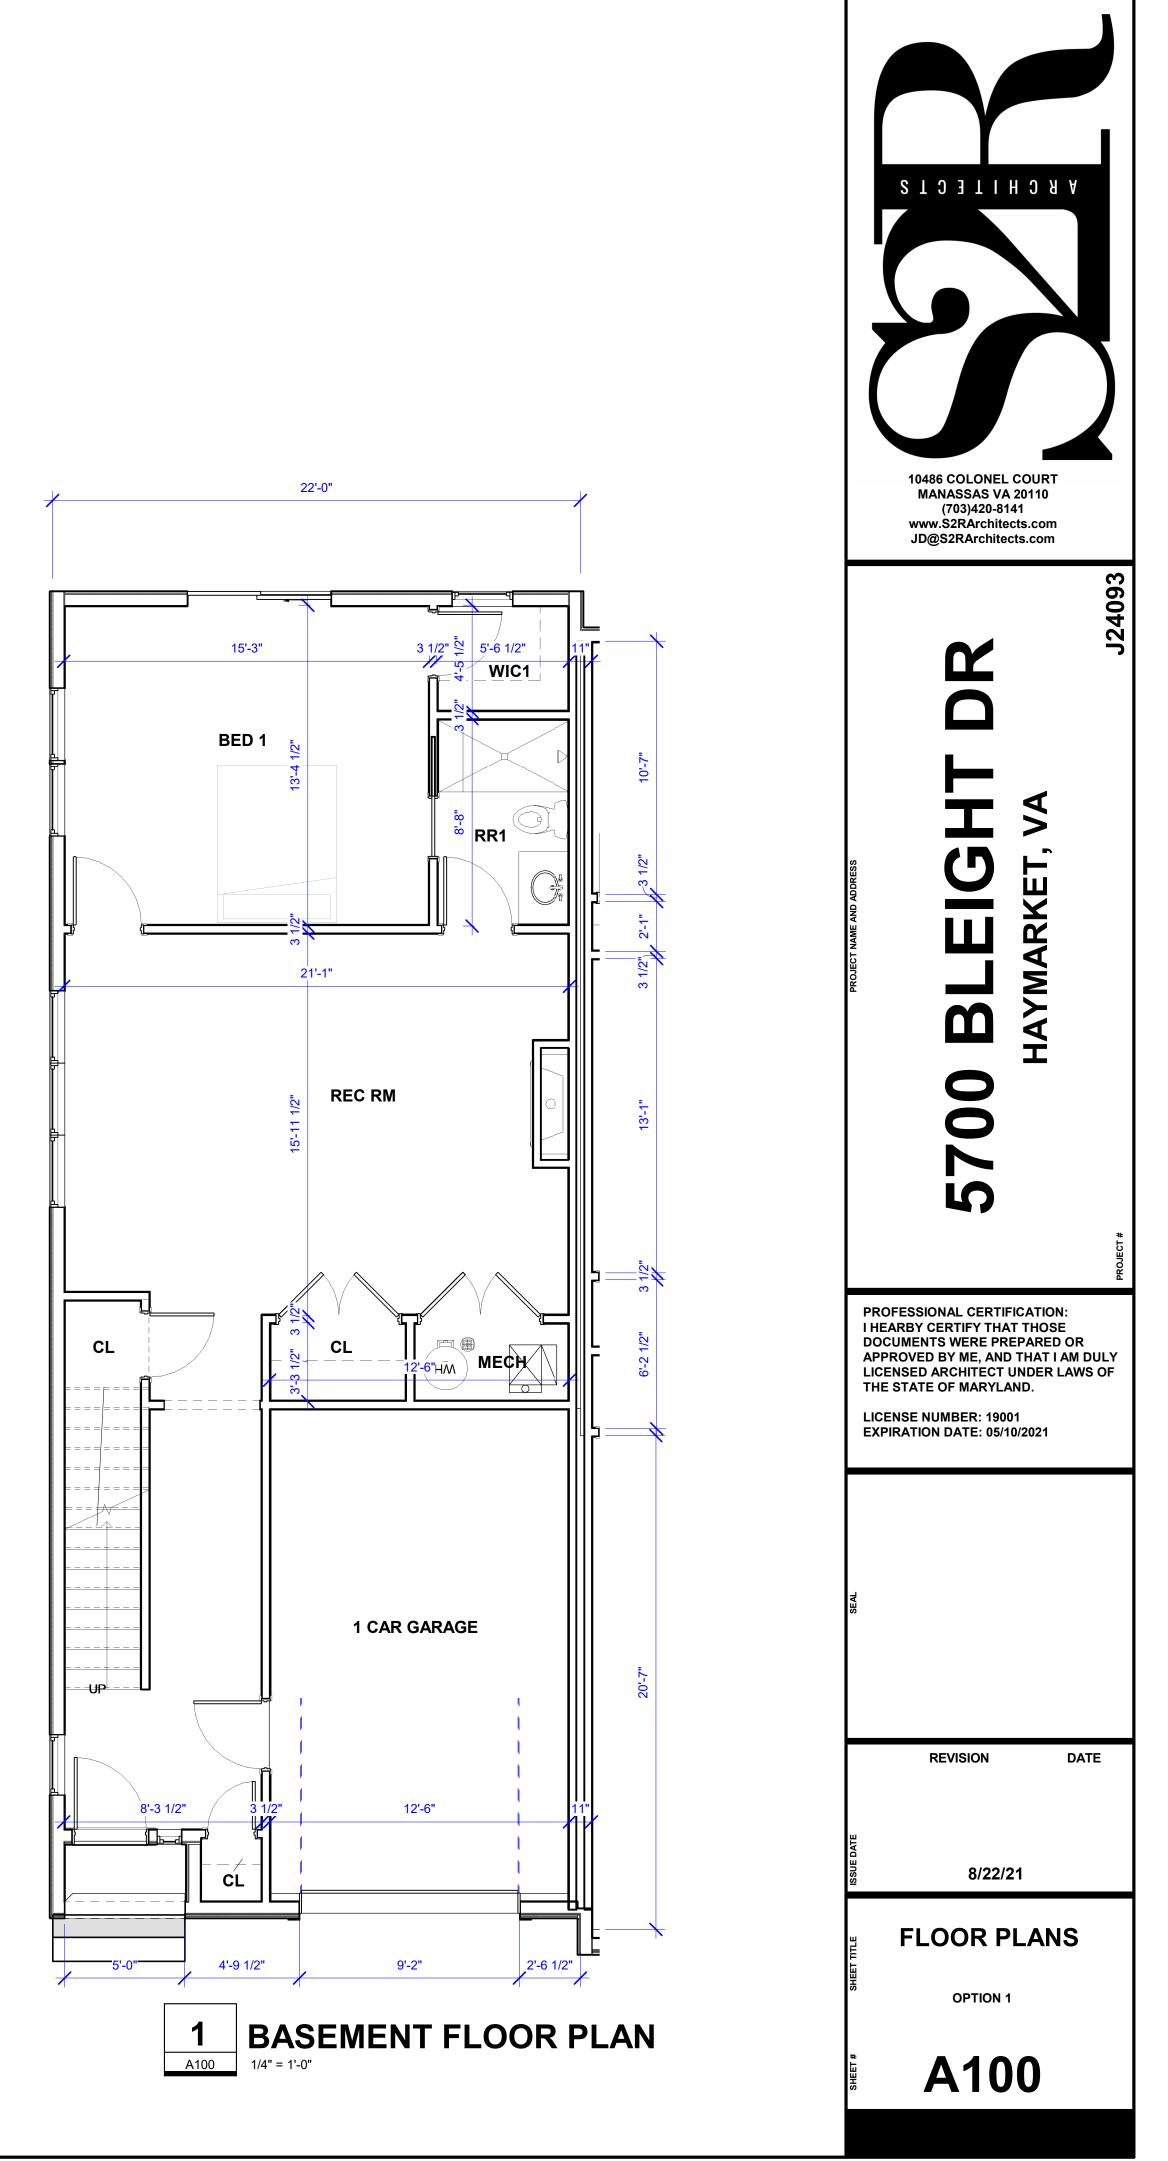

N





2024

РС

STANDING SEAM MTL ROOF

PRE FINISHED -SIDING VERTICAL

STONE VENEER W/ WATER TABLE, INSTALLED MIN 6" BELOW GRADE, TYP @ FRONT FACE ONLY





|                                                                                        | A R C H I T E C T S                                                                                                                                                                                                                                  |
|----------------------------------------------------------------------------------------|---------------------------------------------------------------------------------------------------------------------------------------------------------------------------------------------------------------------------