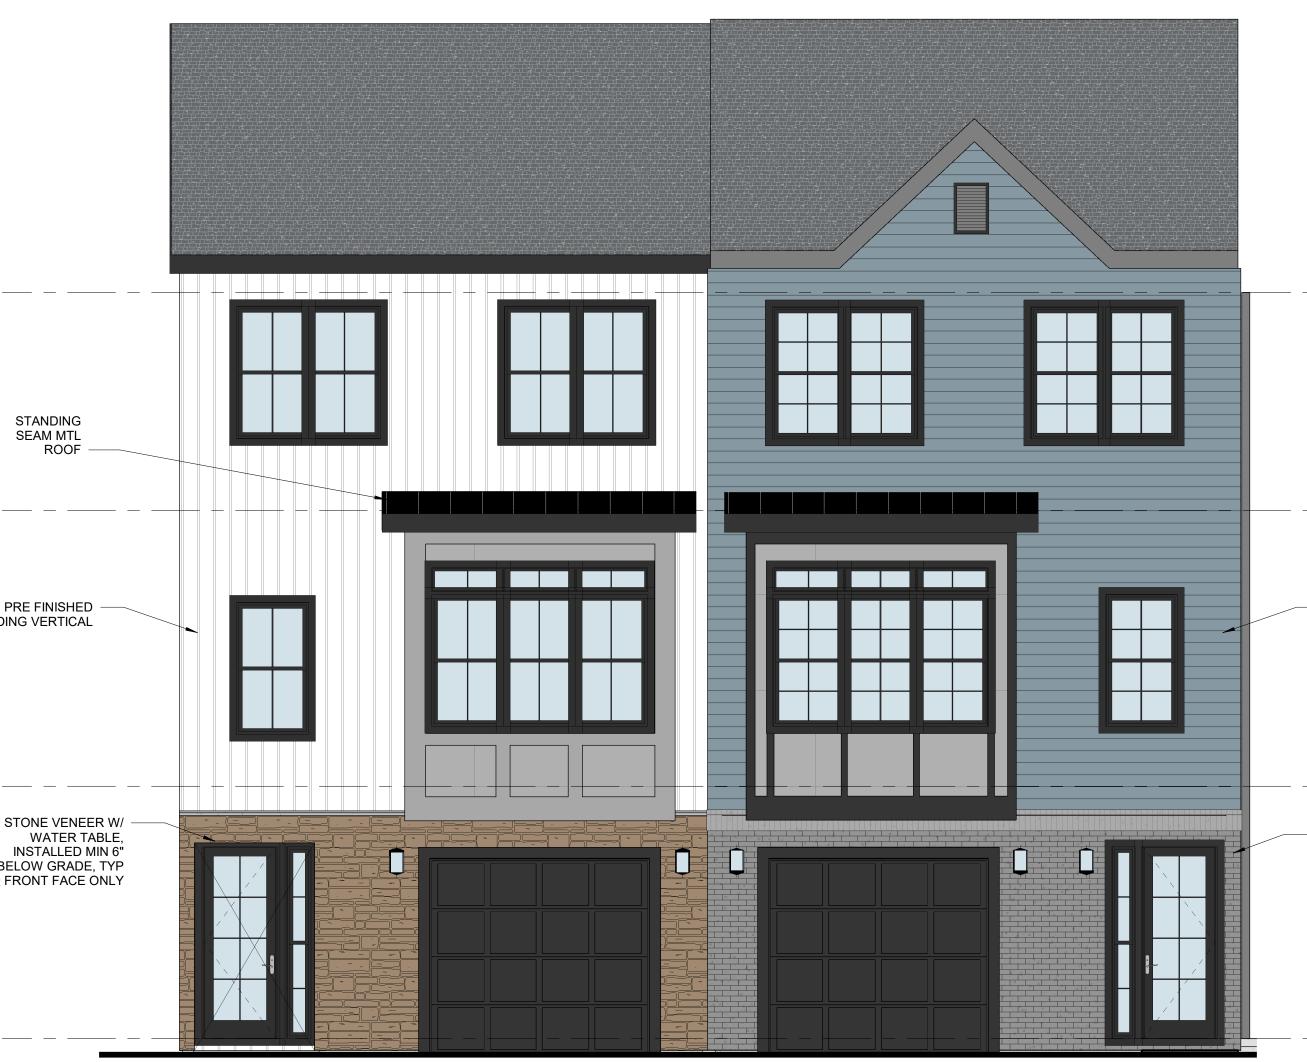

N

2024

РС

STANDING SEAM MTL ROOF

PRE FINISHED -SIDING VERTICAL

STONE VENEER W/ WATER TABLE, INSTALLED MIN 6" BELOW GRADE, TYP @ FRONT FACE ONLY

|                                                                                        | A R C H I T E C T S                                                                                                                                                                                                                                  |
|----------------------------------------------------------------------------------------|------------------------------------------------------------------------------------------------------------------------------------------------------------------------------------------------------------------------------------------------------|
|                                                                                        | 10486 COLONEL COURT<br>MANASSAS VA 20110<br>(703)420-8141<br>www.S2RArchitects.com                                                                                                                                                                   |
|                                                                                        | JD@S2RArchitects.com                                                                                                                                                                                                                                 |
|                                                                                        | BLEIGHT<br>HAYMARKET, VA                                                                                                                                                                                                                             |
| SECOND FLOOR 2<br>20'-11 1/32"                                                         | 5700 BI<br>HAYN                                                                                                                                                                                                                                      |
| PRE FINISHED LAP<br>SIDING                                                             | PROFESSIONAL CERTIFICATION:<br>I HEARBY CERTIFY THAT THOSE<br>DOCUMENTS WERE PREPARED OR<br>APPROVED BY ME, AND THAT I AM DULY<br>LICENSED ARCHITECT UNDER LAWS OF<br>THE STATE OF MARYLAND.<br>LICENSE NUMBER: 19001<br>EXPIRATION DATE: 05/10/2021 |
| FIRST FLOOR<br>PLAN<br>4"<br>BRICK VENEER W/<br>WATER TABLE,<br>INSTALLED MIN 6" BELOW | EXPIRATION DATE: 05/10/2021                                                                                                                                                                                                                          |
| GRADE, TYP<br>@ FRONT FACE ONLY<br>BASEMENT FLOOR                                      | SEAL                                                                                                                                                                                                                                                 |
|                                                                                        | REVISION DATE                                                                                                                                                                                                                                        |
|                                                                                        | B/22/21<br>FRONT<br>ELEVATIONS<br>OPTION 1                                                                                                                                                                                                           |
|                                                                                        | <b>A200</b>                                                                                                                                                                                                                                          |