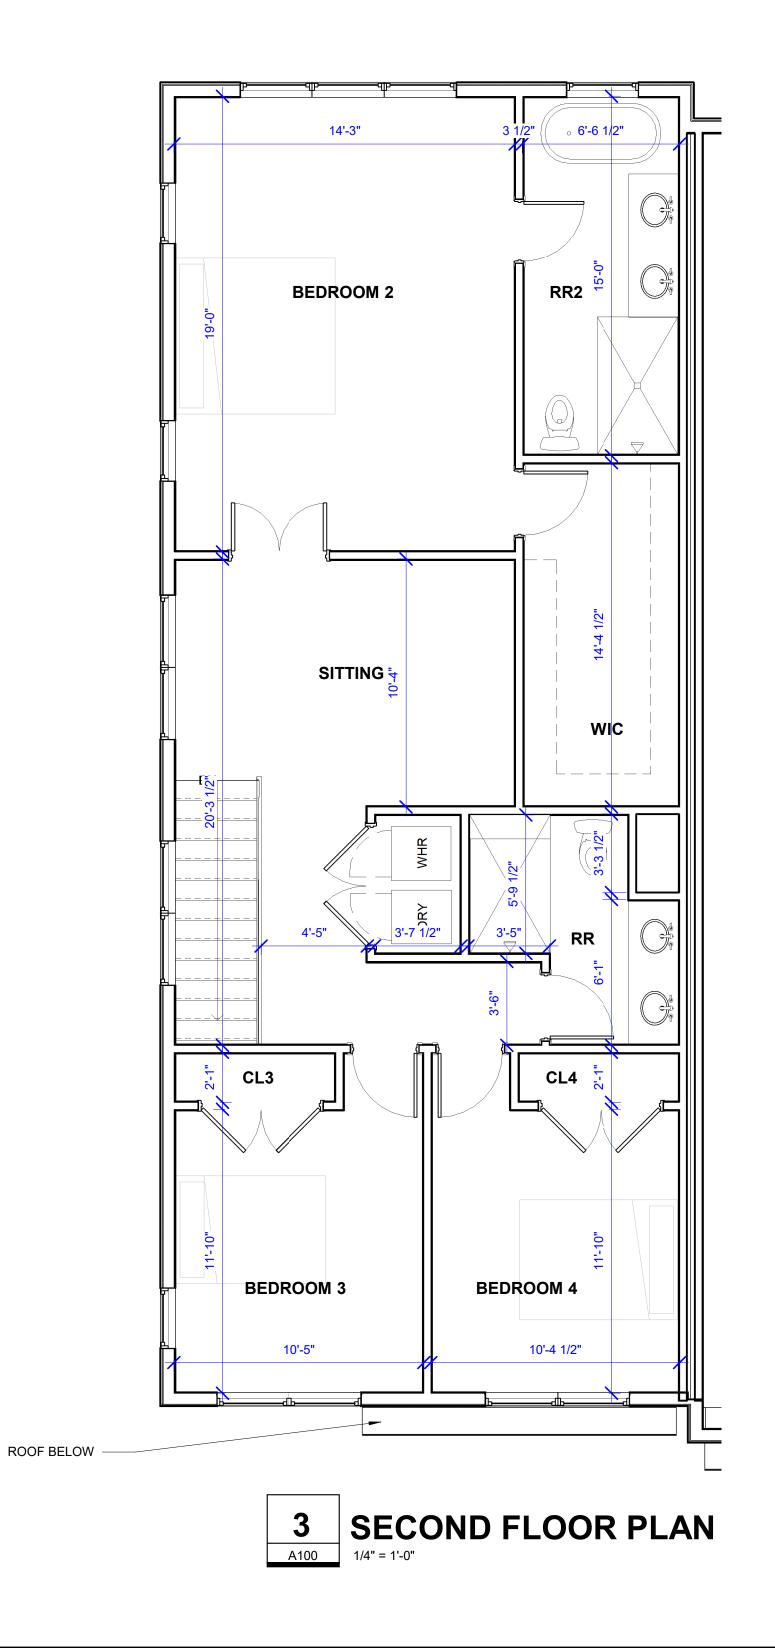

N





2024

РС

STANDING SEAM MTL ROOF

PRE FINISHED -SIDING VERTICAL

STONE VENEER W/ WATER TABLE, INSTALLED MIN 6" BELOW GRADE, TYP @ FRONT FACE ONLY





|                                                                                        | A R C H I T E C T S                                                                                                                                                                                                                                  |
|----------------------------------------------------------------------------------------|--------------------------------------------------------------------------------------------------------------------------------------------------------------------------------------------------------------------