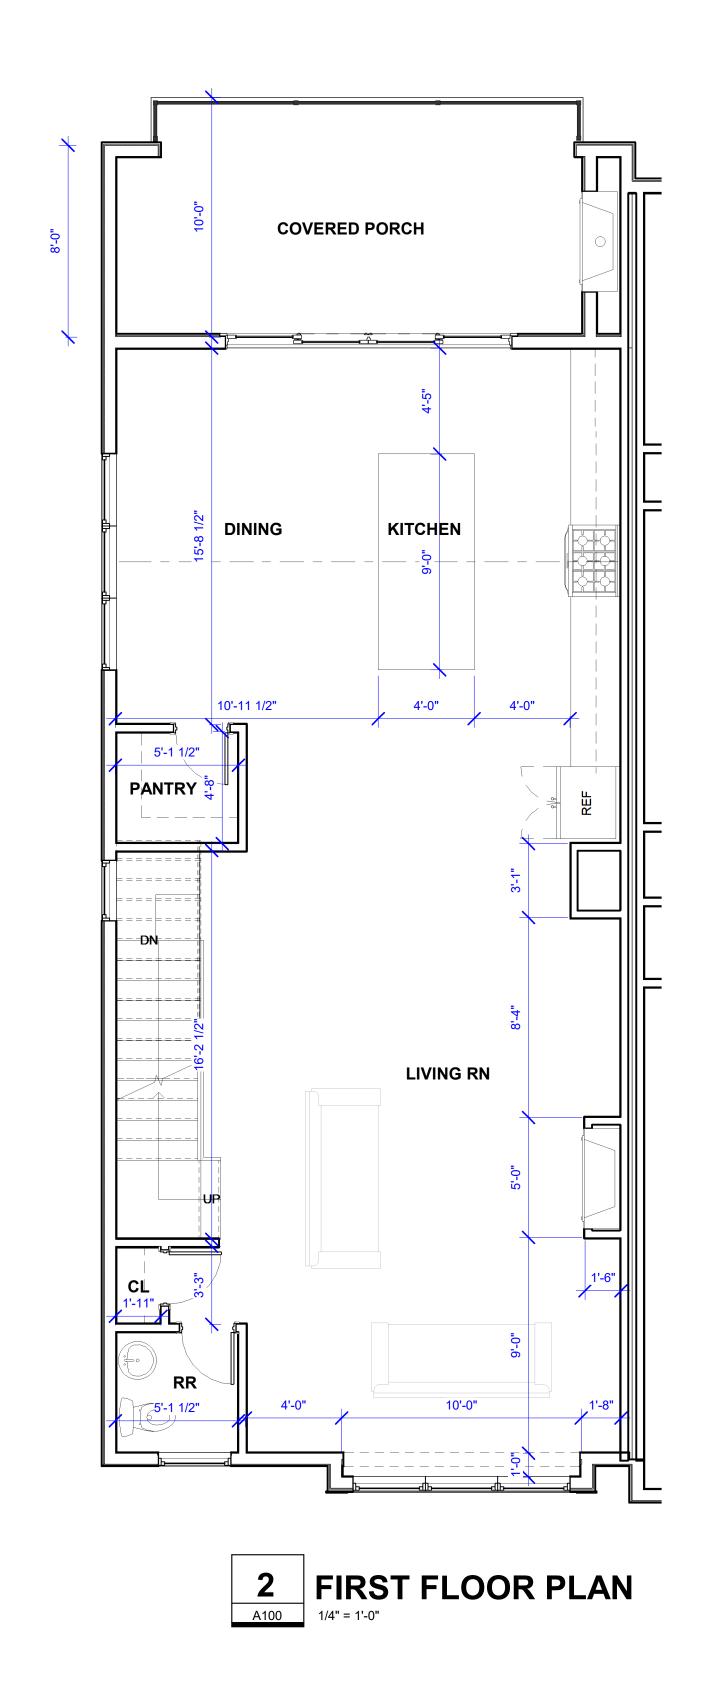

N





2024

РС

STANDING SEAM MTL ROOF

PRE FINISHED -SIDING VERTICAL

STONE VENEER W/ WATER TABLE, INSTALLED MIN 6" BELOW GRADE, TYP @ FRONT FACE ONLY





|                                                                                        | A R C H I T E C T S                                                                                                                                                                                                                                  |
|----------------------------------------------------------------------------------------|-------------------------------------------------------------------------------------------------------------------------------------------------------------------------------------------------------------------------