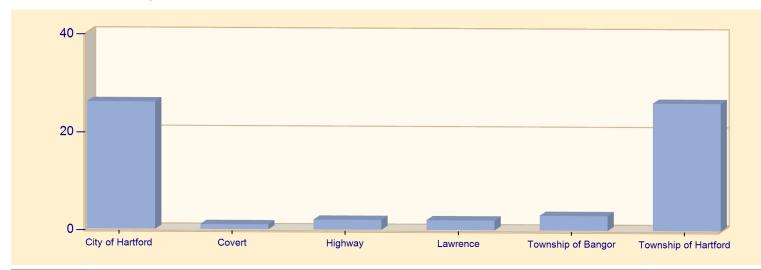

## **Incident Type Count per Zone for Date Range**

Start Date: 12/01/2023 | End Date: 12/31/2023

| ZONES                       | INCIDENT TYPE                                          | COUNT |  |
|-----------------------------|--------------------------------------------------------|-------|--|
| City of Hartford - Hartford |                                                        |       |  |
|                             | 311 - Medical assist, assist EMS crew                  | 17    |  |
|                             | 321 - EMS call, excluding vehicle accident with injury | 3     |  |
|                             | 324 - Motor vehicle accident with no injuries.         | 2     |  |
|                             | 554 - Assist invalid                                   | 2     |  |
|                             | 561 - Unauthorized burning                             | 1     |  |
|                             | 746 - Carbon monoxide detector activation, no CO       | 1     |  |
|                             | Total Incidents for City of Hartford - Hartford:       | 26    |  |
| Covert - Covert             |                                                        |       |  |
|                             | 111 - Building fire                                    | 1     |  |
|                             | Total Incidents for Covert - Covert:                   | 1     |  |
| Highway - I 94              |                                                        |       |  |
|                             | 324 - Motor vehicle accident with no injuries.         | 1     |  |
|                             | 611 - Dispatched & cancelled en route                  | 1     |  |
|                             | Total Incidents for Highway - I 94:                    | 2     |  |
| Lawrence - Township         |                                                        |       |  |
|                             | 111 - Building fire                                    | 2     |  |
|                             | Total Incidents for Lawrence - Township:               | 2     |  |
| Township of Bangor - Bangor |                                                        |       |  |

| ZONES                           | INCIDENT TYPE                                           | COUNT |  |
|---------------------------------|---------------------------------------------------------|-------|--|
|                                 | 111 - Building fire                                     | 2     |  |
|                                 | 311 - Medical assist, assist EMS crew                   | 1     |  |
|                                 | Total Incidents for Township of Bangor - Bangor:        | 3     |  |
| Township of Hartford - Hartford |                                                         |       |  |
|                                 | 114 - Chimney or flue fire, confined to chimney or flue | 1     |  |
|                                 | 311 - Medical assist, assist EMS crew                   | 15    |  |
|                                 | 321 - EMS call, excluding vehicle accident with injury  | 5     |  |
|                                 | 324 - Motor vehicle accident with no injuries.          | 2     |  |
|                                 | 554 - Assist invalid                                    | 1     |  |
|                                 | 611 - Dispatched & cancelled en route                   | 2     |  |
|                                 | Total Incidents for Township of Hartford - Hartford:    | 26    |  |
|                                 | 60                                                      |       |  |