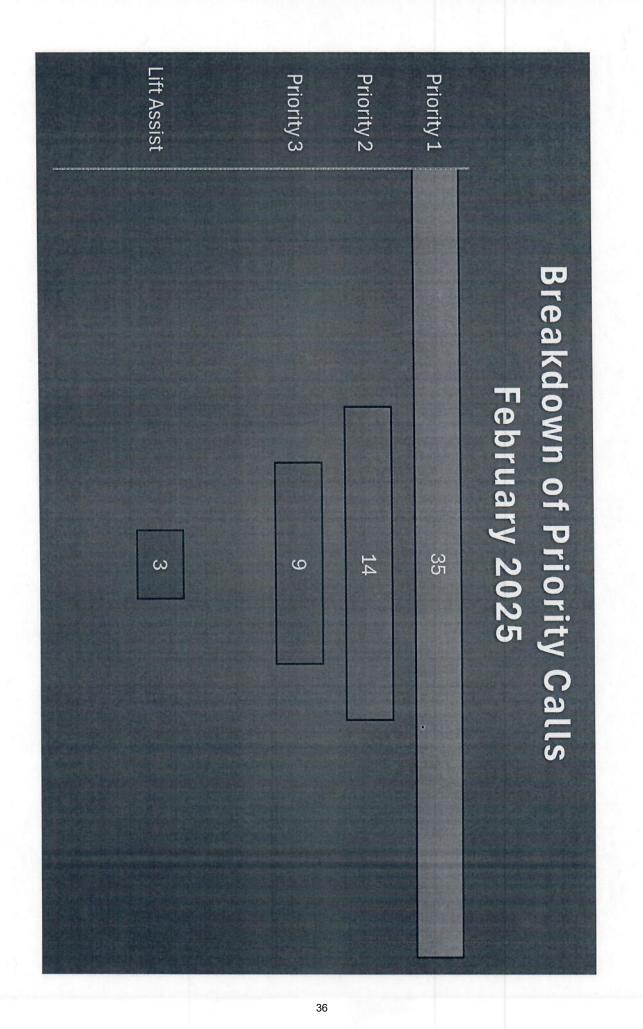

Chief Robbie Harting

Hartford Fire Department 436 East Main St. Hartford, Mi 49057 (269)-621-4707

Asst. Chief Kevin McGrew

February 2025 Incident Summary

| City- 28 | Township- 24   | Other-6   |
|----------|----------------|-----------|
| 0.09 =0  | Torritoring at | O third U |

| Incident Type                             | Count |
|-------------------------------------------|-------|
| 311- Medical assist, assist EMS Crew      | 23    |
| 321- EMS call, excluding vehicle accident | 19    |
| 322- MVA with Injuries                    | 1     |
| 324- MVA with no Injuries                 | 3     |
| 412-Gas Leak                              | 1     |
| 551-Assist Govt Agency                    | 1     |
| 554- Lift Assist                          | 3     |
| 561-Illegal Burn                          | 1     |
| 611-Cancelled En Route                    | 5     |
| 743- Smoke Detector Activation            | 1     |
| Total                                     | 58    |