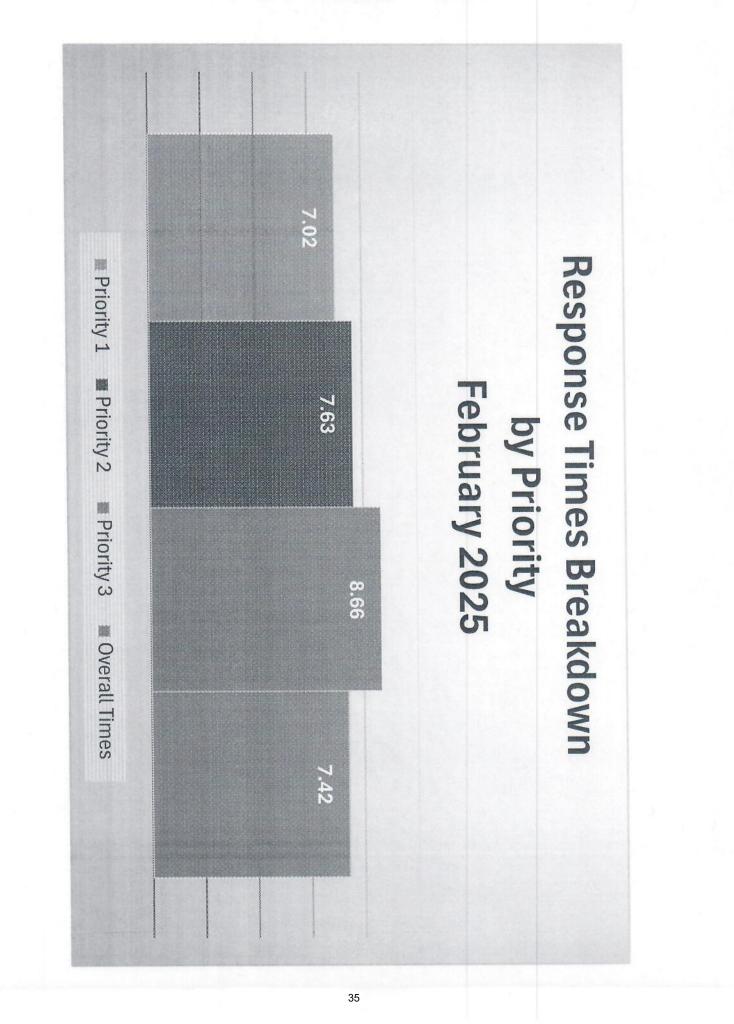

0              | е<br>11   | Response Time             |  |
|                      |                    |                  |                  |                    |                    |                        |                    |                  |            |                  |                  |                  | 1                  | 0                  |                  |                  |                    |                    | ice bay            | * [co]             |                        |                  |                  |           |                           |  |

Township of Bangor/Date 2/5/2025

Call Type Medical Assist-311

Vehicle's Involved 1810

> # of Personal 2

Personal Cost 0

**Report#** 2025-075

Vehicle Cost 175

Priority 1

Response Time 10 And And











# Calls by Day of Week February 2025



# Calls Per Hour Breakdown Weekends February 2025



38

00:00 - 00:59 01:00 - 01:59 02:00 - 02:59 03:00 - 03:59 04:00 - 04:59 05:00 - 05:59 06:00 - 06:59 07:00 - 07:59 08:00 - 08:59 09:00 - 09:59 10:00 - 10:59 11:00 - 11:59 12:00 - 12:59 13:00 - 13:59 14:00-14:59 15:00 - 15:59 16:00 - 16:59 17:00 - 17:59 18:00 - 18:59 19:00 - 19:59 20:00 - 20:59 21:00 - 21:59 22:00 - 22:59 23:00 - 23:59

# Call Breakdown by Hour Weekdays February 2025



00:00 - 00:59 01:00 - 01:59 02:00 - 02:59 03:00 - 03:59 04:00 - 04:59 05:00 - 05:59 06:00 - 06:59 07:00 - 07:59 08:00 - 08:59 09:00 - 09:59 10:00 - 10:59 11:00 - 11:59 12:00 - 12:59 13:00 - 13:59 14:00-14:59 15:00 - 15:59 16:00 - 16:59 17:00 - 17:59 18:00 - 18:59 19:00 - 19:59 20:00 - 20:59 21:00 - 21:59 22:00