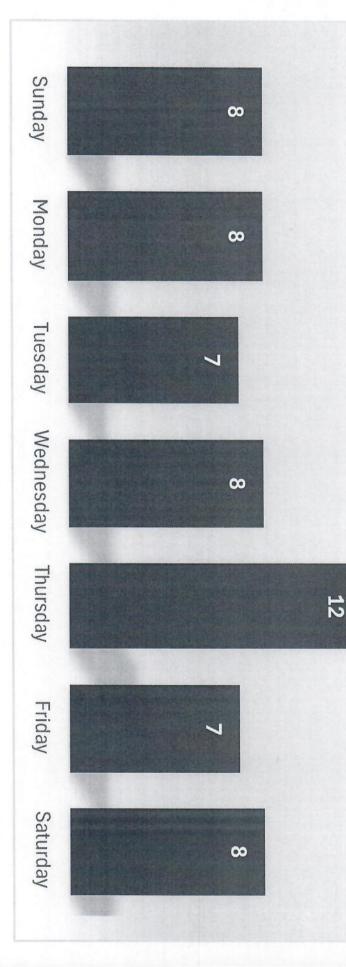

Chief Robbie Harting

Hartford Fire Department 436 East Main St. Hartford, Mi 49057 (269)-621-4707

Asst. Chief Kevin McGrew

February 2025 Incident Summary

| City- 28 | Township- 24   | Other-6   |
|----------|----------------|-----------|
| 0.09 =0  | Torritoring at | O third U |

| Incident Type                             | Count |
|-------------------------------------------|-------|
| 311- Medical assist, assist EMS Crew      | 23    |
| 321- EMS call, excluding vehicle accident | 19    |
| 322- MVA with Injuries                    | 1     |
| 324- MVA with no Injuries                 | 3     |
| 412-Gas Leak                              | 1     |
| 551-Assist Govt Agency                    | 1     |
| 554- Lift Assist                          | 3     |
| 561-Illegal Burn                          | 1     |
| 611-Cancelled En Route                    | 5     |
| 743- Smoke Detector Activation            | 1     |
| Total                                     | 58    |