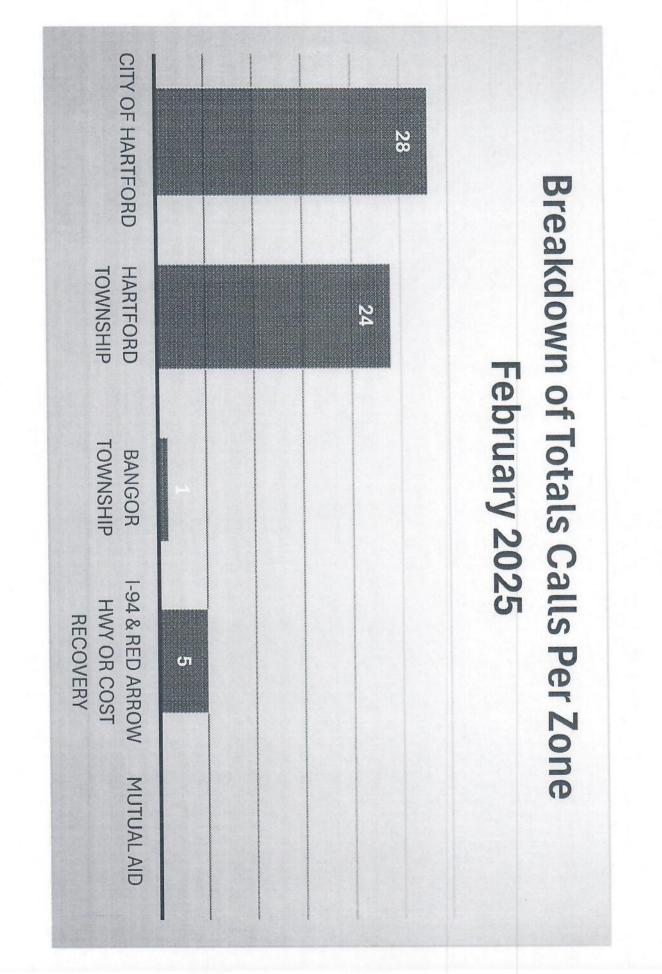

Chief Robbie Harting

Hartford Fire Department 436 East Main St. Hartford, Mi 49057 (269)-621-4707

Asst. Chief Kevin McGrew

February 2025 Incident Summary

| City- 28 | Township- 24   | Other-6   |
|----------|----------------|-----------|
| 0.09 =0  | Torritoring at | O third U |

# Payroll Breakdown Calls for Service

| Area                  | Total Calls | Payroll    |
|-----------------------|-------------|------------|
| City of Hartford      | 28          | \$991.50   |
| Township of Hartford  | 24          | \$903.28   |
| Bangor Township       | 1           | \$0.00     |
| I-94 & Red Arrow Hwy  | 5           | \$242.51   |
| Mutual Aid            | 0           | \$0.00     |
| Total                 | 58          | \$2,137.29 |
| Average Cost Per Call |             | \$36.85    |
| Training              | 43.5hours   | \$791.01   |
| Truck Inspections     | 16 hours    | \$281.00   |
| Shift Coverage        | 71 Shifts   | \$1,065.00 |
|                       |             |            |
|                       |             |            |
|                       |             |            |