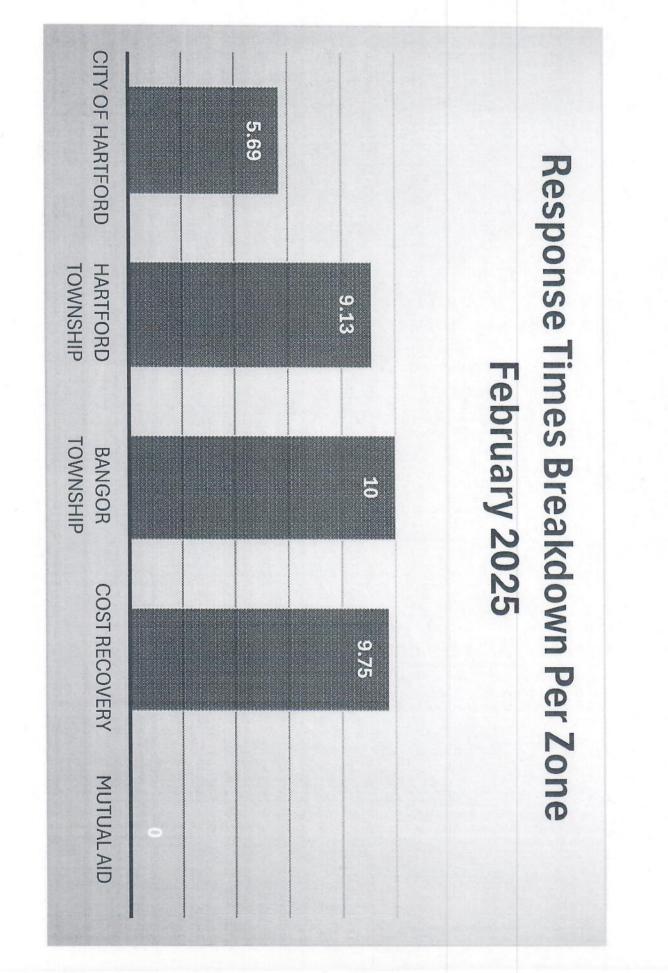

# Payroll Breakdown Calls for Service

| Area                  | Total Calls | Payroll    |
|-----------------------|-------------|------------|
| City of Hartford      | 28          | \$991.50   |
| Township of Hartford  | 24          | \$903.28   |
| Bangor Township       | 1           | \$0.00     |
| I-94 & Red Arrow Hwy  | 5           | \$242.51   |
| Mutual Aid            | 0           | \$0.00     |
| Total                 | 58          | \$2,137.29 |
| Average Cost Per Call |             | \$36.85    |
| Training              | 43.5hours   | \$791.01   |
| Truck Inspections     | 16 hours    | \$281.00   |
| Shift Coverage        | 71 Shifts   | \$1,065.00 |
|                       |             |            |
|                       |             |            |
|                       |             |            |