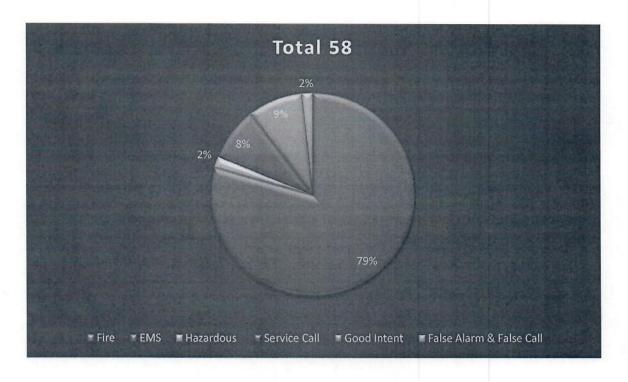

Chief Robbie Harting

Hartford Fire Department 436 East Main St. Hartford, Mi 49057 (269)-621-4707

Asst. Chief Kevin McGrew

February 2025 Incident Summary

| City- 28 | Township- 24   | Other-6   |
|----------|----------------|-----------|
| 0.09 =0  | Torritoring at | O third U |

| Incident Type                             | Count |
|-------------------------------------------|-------|
| 311- Medical assist, assist EMS Crew      | 23    |
| 321- EMS call, excluding vehicle accident | 19    |
| 322- MVA with Injuries                    | 1     |
| 324- MVA with no Injuries                 | 3     |
| 412-Gas Leak                              | 1     |
| 551-Assist Govt Agency                    | 1     |
| 554- Lift Assist                          | 3     |
| 561-Illegal Burn                          | 1     |
| 611-Cancelled En Route                    | 5     |
| 743- Smoke Detector Activation            | 1     |
| Total                                     | 58    |