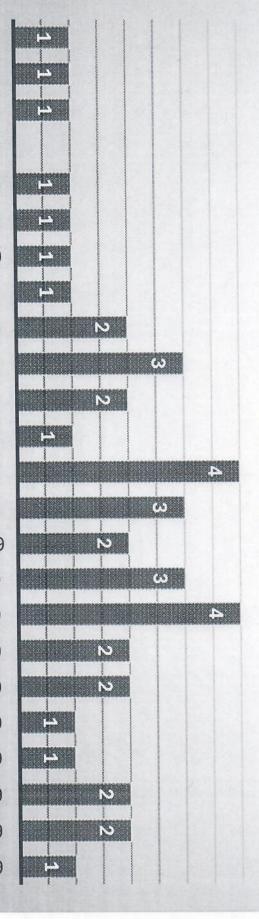

Chief Robbie Harting

Hartford Fire Department 436 East Main St. Hartford, Mi 49057 (269)-621-4707

Asst. Chief Kevin McGrew

February 2025 Incident Summary

| City- 28 | Township- 24   | Other-6   |
|----------|----------------|-----------|
| 0.09 =0  | Torritoring at | O third U |

| Incident Type                             | Count |
|-------------------------------------------|-------|
| 311- Medical assist, assist EMS Crew      | 23    |
| 321- EMS call, excluding vehicle accident | 19    |
| 322- MVA with Injuries                    | 1     |
| 324- MVA with no Injuries                 | 3     |
| 412-Gas Leak                              | 1     |
| 551-Assist Govt Agency                    | 1     |
| 554- Lift Assist                          | 3     |
| 561-Illegal Burn                          | 1     |
| 611-Cancelled En Route                    | 5     |
| 743- Smoke Detector Activation            | 1     |
| Total                                     | 58    |

February Monthly Call Totals Prior Years

|           | 14        |           |
|-----------|-----------|-----------|
| 2022 - 46 | 2023 - 36 | 2024 - 58 |