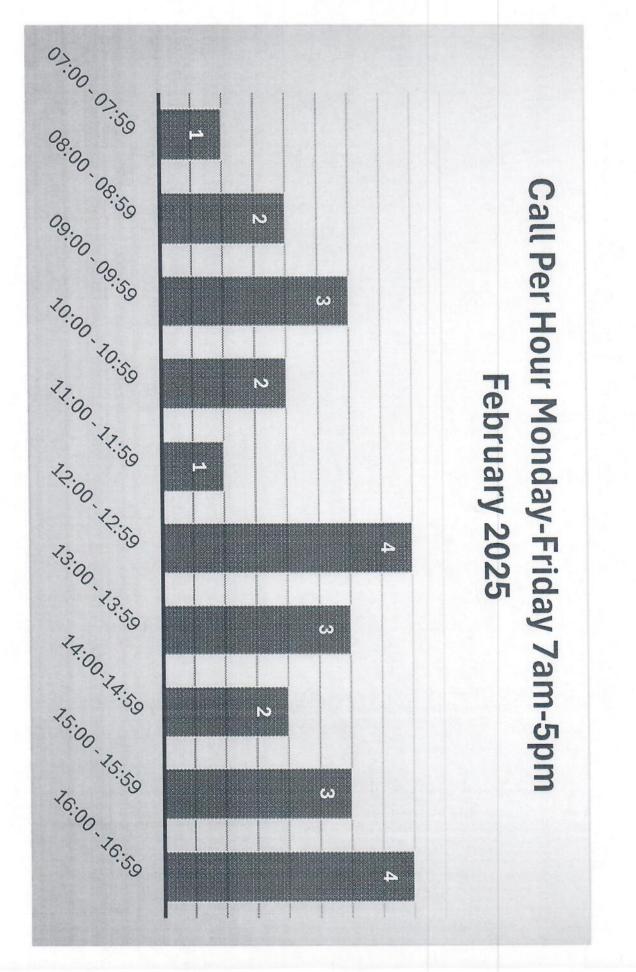

Chief Robbie Harting

Hartford Fire Department 436 East Main St. Hartford, Mi 49057 (269)-621-4707

Asst. Chief Kevin McGrew

February 2025 Incident Summary

| City- 28 | Township- 24   | Other-6   |
|----------|----------------|-----------|
| 0.09 =0  | Torritoring at | O third U |

| Incident Type                             | Count |
|-------------------------------------------|-------|
| 311- Medical assist, assist EMS Crew      | 23    |
| 321- EMS call, excluding vehicle accident | 19    |
| 322- MVA with Injuries                    | 1     |
| 324- MVA with no Injuries                 | 3     |
| 412-Gas Leak                              | 1     |
| 551-Assist Govt Agency                    | 1     |
| 554- Lift Assist                          | 3     |
| 561-Illegal Burn                          | 1     |
| 611-Cancelled En Route                    | 5     |
| 743- Smoke Detector Activation            | 1     |
| Total                                     | 58    |

February Monthly Call Totals Prior Years

|           | 14        |           |
|-----------|-----------|-----------|
| 2022 - 46 | 2023 - 36 | 2024 - 58 |