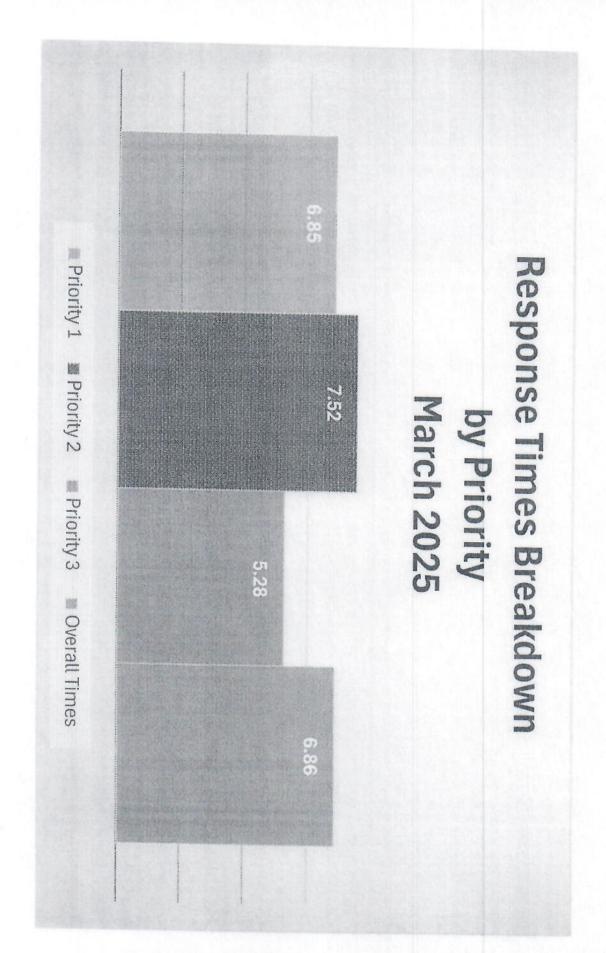

Motion approved upon roll call vote of members present.

Yeas: Hunt, Germinder, Ledesma, Sefcik Nays:0

Absent: Birmele

Members Reviewed the March 2025 Incident Summary and Breakdown of Fire Calls per zone.