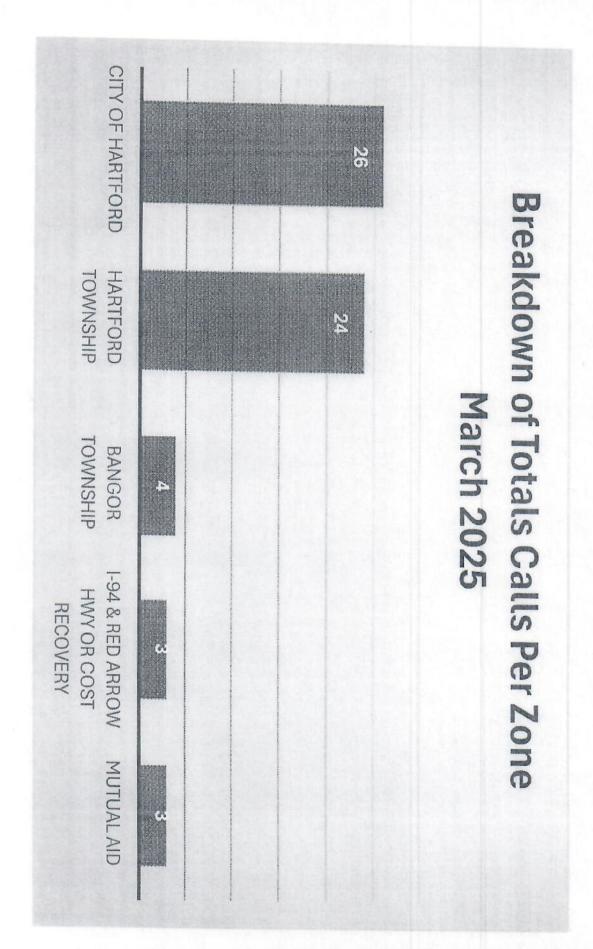

Motion approved upon roll call vote of members present.

Yeas: Hunt, Germinder, Ledesma, Sefcik Nays:0

Absent: Birmele

Members Reviewed the March 2025 Incident Summary and Breakdown of Fire Calls per zone.