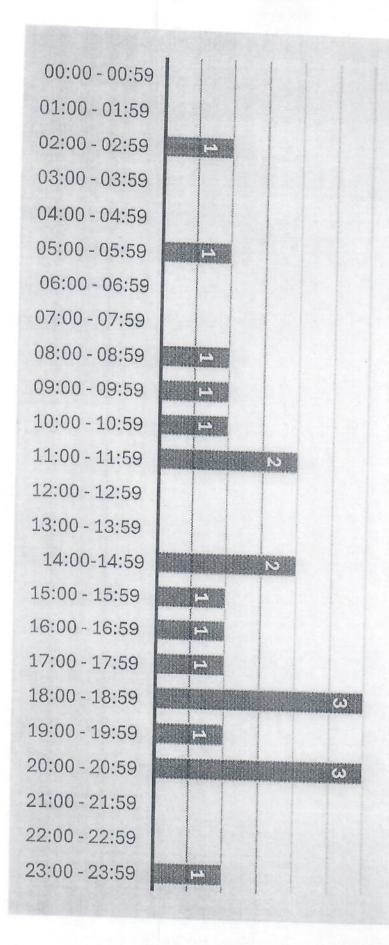

Motion approved upon roll call vote of members present.

Yeas: Hunt, Germinder, Ledesma, Sefcik Nays:0

Absent: Birmele

Members Reviewed the March 2025 Incident Summary and Breakdown of Fire Calls per zone.