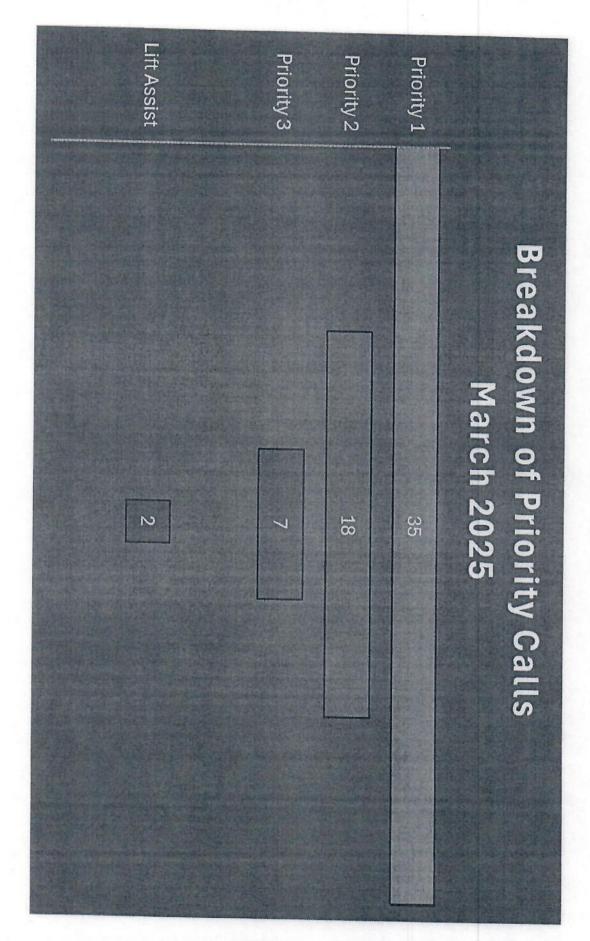

Motion approved upon roll call vote of members present.

Yeas: Hunt, Germinder, Ledesma, Sefcik Nays:0

Absent: Birmele

Members Reviewed the March 2025 Incident Summary and Breakdown of Fire Calls per zone.