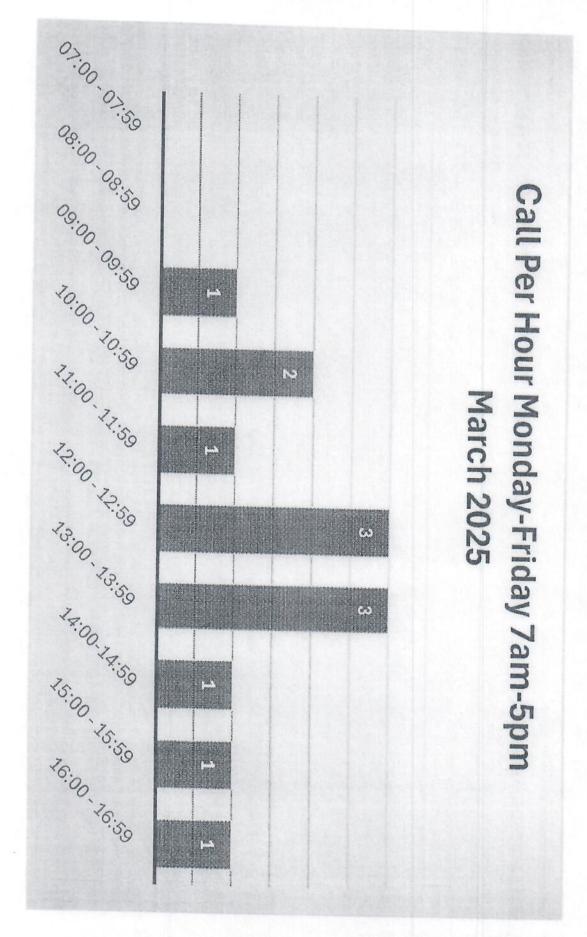

Motion approved upon roll call vote of members present.

Yeas: Hunt, Germinder, Ledesma, Sefcik Nays:0

Absent: Birmele

Members Reviewed the March 2025 Incident Summary and Breakdown of Fire Calls per zone.