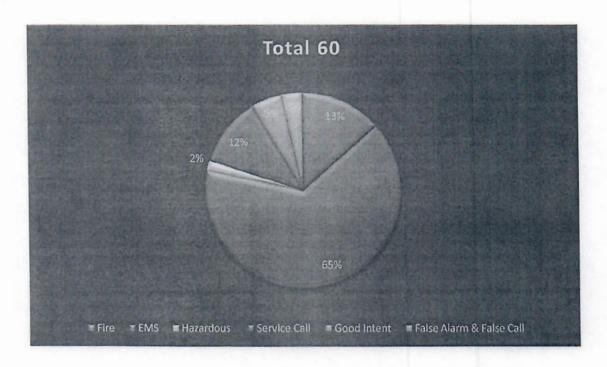

Motion approved upon roll call vote of members present.

Yeas: Hunt, Germinder, Ledesma, Sefcik Nays:0

Absent: Birmele

Members Reviewed the March 2025 Incident Summary and Breakdown of Fire Calls per zone.

Motion approved upon roll call vote of members present.

Yeas: Hunt, Germinder, Ledesma

Nays:0

Absent: Sefcik, Birmele

Members Reviewed the February 2025 Incident Summary and Breakdown of Fire Calls per zone.