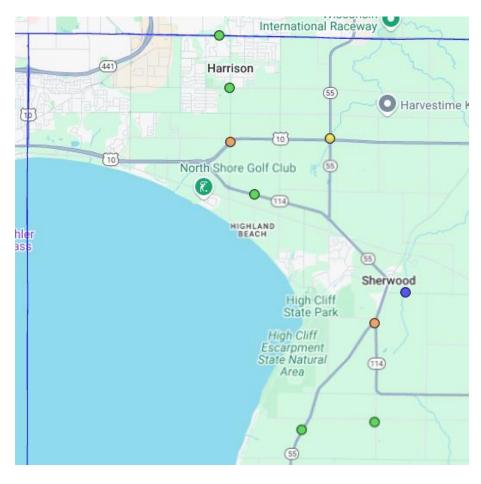

#### March 2025 Crashes

● Fatality ● Injury (A) ● Injury (B) ● Injury (C) ● Property Damage

There were 10 total crashes reported resulting in 0 fatalities and 4 injuries. Of this total, 10 crashes are mapped. [More]