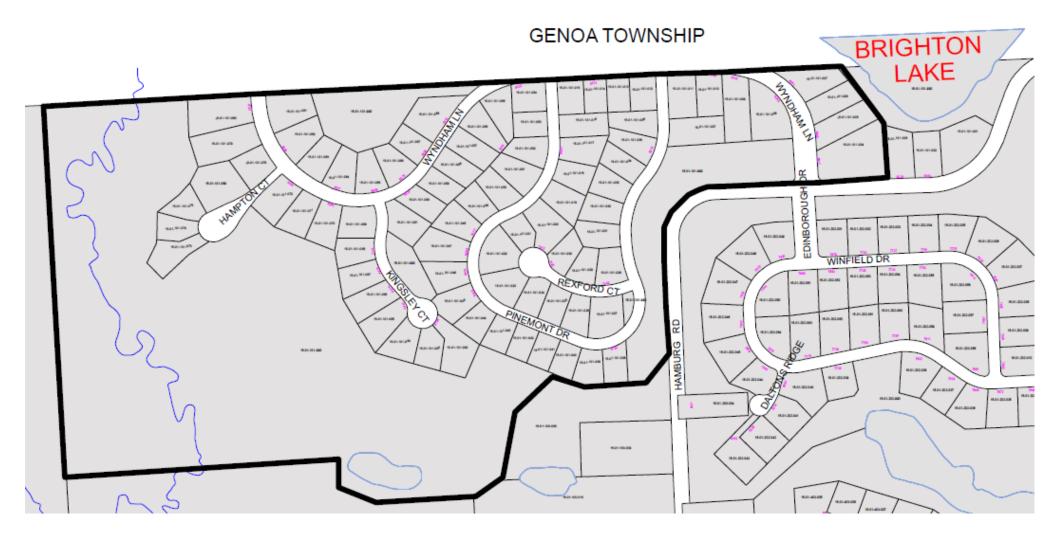

## PETITION FOR THE PROPOSED PINE CREEK BLUFFS SUBDIVISION – ROAD IMPROVEMENT SPECIAL ASSESSMENT DISTRICT

Hamburg Township, Livingston County, Michigan

The general service area in which a proposed special assessment district is to be designated. The Hamburg Township Board of Trustees may adjust the district boundaries based upon property owner response in support of creating a road improvement special assessment district.

General service area establishing the Pine Creek Bluffs Subdivision – Road Improvement Special Assessment District. **Proposed special assessment district** boundary shown within thick black-lined area.