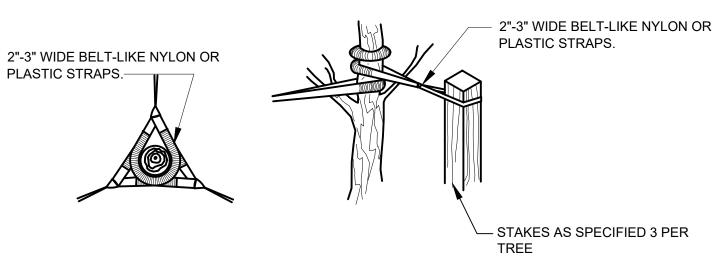

### Landscape Summary - This Sheet

GPUD

Greenbelt
Street Frontage 80 l.f.
Trees Required 2 Trees (80 / 40)
Trees Provided 6 Trees
Shrubs Required 8 Shrubs (80 / 40) x 4
Shrubs Provided 25 Shrubs

Land Use Buffers
Buffer Length West and North 1,300 l.f. (Type C)
Trees Required 65 Trees (1,300 / 20)
Trees Provided 65 Trees (7 Existing)