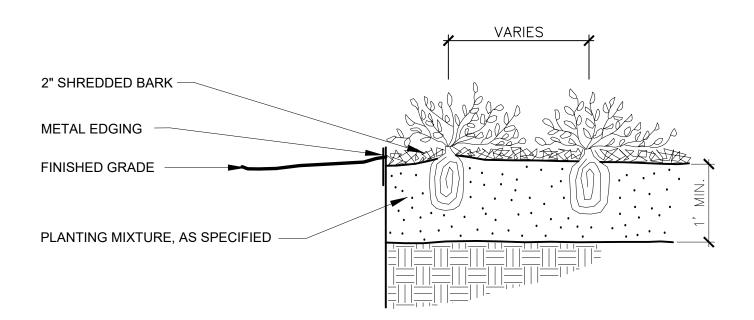

| Tilia americana 'Redmond'           | Redmond Linden Princeton Elm | 2.5"<br>2.5" | as shown | B&B<br>B&B |           |
| UP     | 4                 | Ulmus americana 'Princeton'         |                              |              | as shown |            |           |

Seal:



# Title: Landscape Plan

Project:

## Lakeland Trails Hamburg Township, Michigan

#### Prepared for:

Elevate Property Partners, LLC 128 North Center Northville, Michigan 48167

| Revision: | Issued:            |
|-----------|--------------------|
| Review    | April 11, 2024     |
| Revised   | April 22, 2024     |
| Revised   | August 16, 2024    |
| Revised   | September 25, 2024 |

Job Number:

24-019

Drawn By: Checked By:









Sheet No.



#### DECIDUOUS TREE PLANTING DETAIL

Not to scale



#### PERENNIAL PLANTING DETAIL



ORIENT STAKING/GUYING TO PREVAILING WINDS, EXCEPT ON SLOPES GREATER THAN 3:1 ORIENT TO SLOPE.

USE SAME STAKING/GUYING ORIENTATION FOR ALL PLANTS WITHIN EACH GROUPING OR AREA

#### STAKING/GUYING LOCATION



**GUYING DETAIL** 

STAKING DETAIL

TREE STAKING DETAIL



#### **EVERGREEN TREE PLANTING DETAIL**

### 6' Pressure Treated Wood Fence



Size: 6' High, 8' Long Panels with Structural Members Facing Project Site

#### MULCH 3" DEPTH WITH BRANCHES. SHREDDED HARDWOOD BARK. NATURAL IN COLOR. PULL BACK 3" FROM TRUNK. REMOVE ALL TAGS, STRING, PLASTICS AND OTHER MATERIALS THAT ARE PLANTING MIXTURE: AMEND SOILS PER GIRDLING. SITE CONDITIONS AND REQUIREMENTS OF THE PLANT MATERIAL. MOUND EARTH TO FORM SAUCER REMOVE COLLAR OF ALL FIBER POTS. POTS SHALL BE CUT