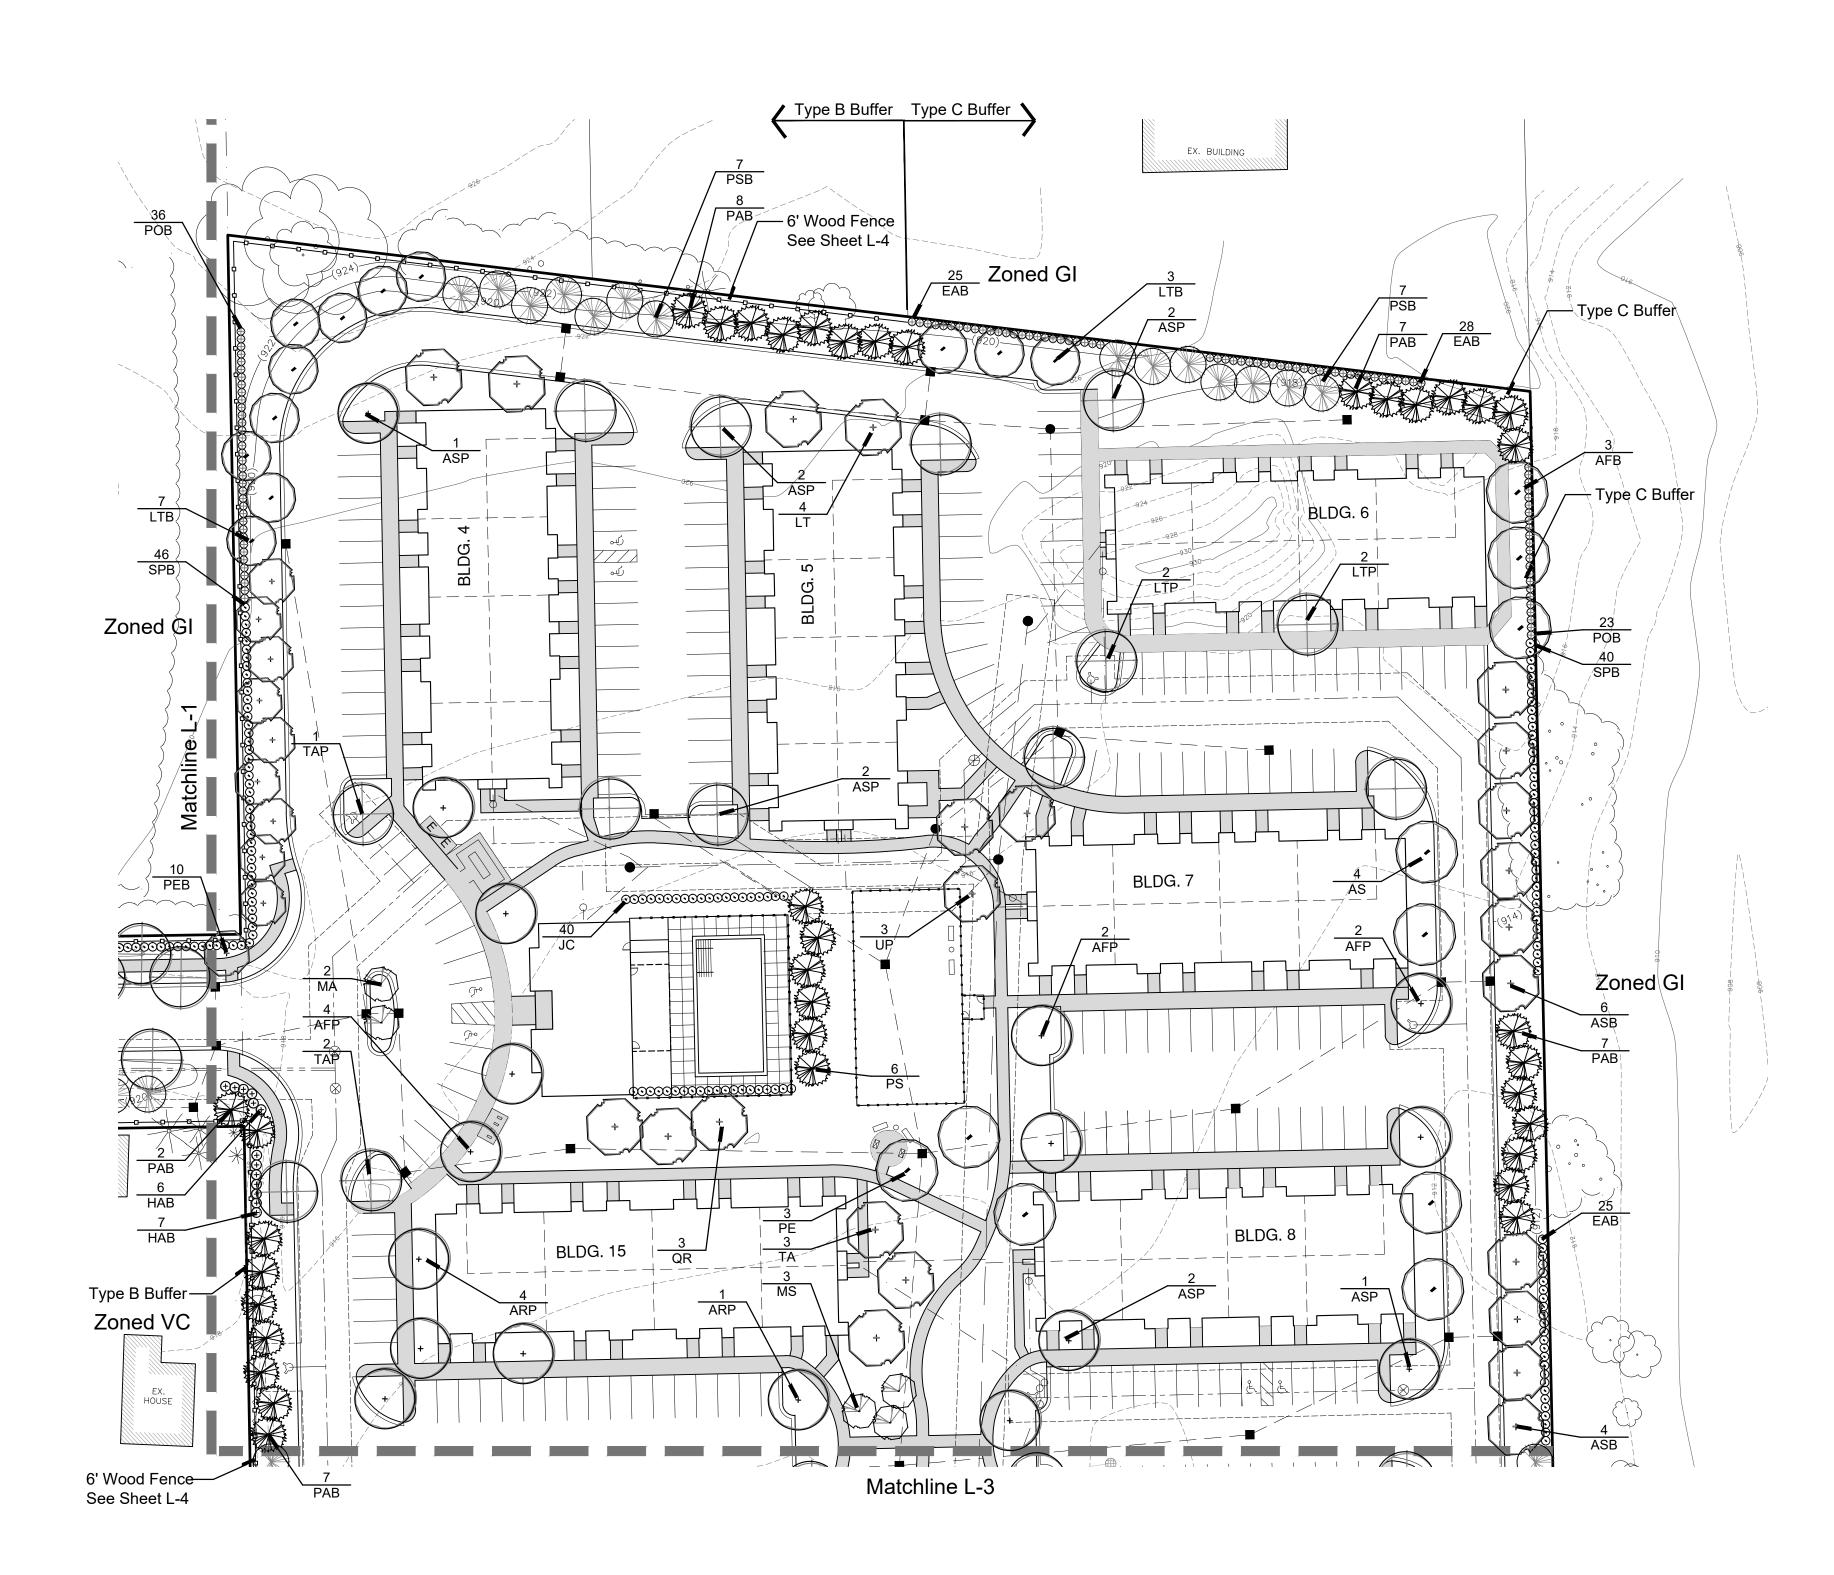

### Landscape Summary - This Sheet

GPUD

Greenbelt
Street Frontage 80 l.f.
Trees Required 2 Trees (80 / 40)
Trees Provided 6 Trees
Shrubs Required 8 Shrubs (80 / 40) x 4
Shrubs Provided 25 Shrubs

Land Use Buffers
Buffer Length West and North 1,300 l.f. (Type C)
Trees Required 65 Trees (1,300 / 20)
Trees Provided 65 Trees (7 Existing)

Shrubs Required 260 Shrubs (1,300 / 20) x 4
Shrubs Provided 260 Shrubs

Buffer Length West and East Canopy Trees Required Canopy Trees Provided Evergreen Trees Required 35.9 Trees (1,078 / 30)

Shrubs (7 Existing)

260 Shrubs (1,300 / 20) x 4

260 Shrubs

1,078 I.f. (Type B)

35.9 Trees (1,078 / 30)

36 Trees

Evergreen Trees Required 35.9 Trees (1,078 / 30)

Evergreen Trees Required 35.9 Trees (1,078 / 30)
Evergreen Trees Provided 62 Trees (36 Existing)
Shrubs Required 143.7 Shrubs (1,078 / 30) x 4
Shrubs Provided 144 Shrubs

Parking Lot Landscaping Parking Lot Area

Existing Zoning

Trees Required 5.8 Trees (11,654 / 2,000)
Trees Provided 6 Trees

### Plant List - This Sheet

UP 3 Ulmus americana 'Princeton'

| sym.    | qty.      | botanical name                      | common name                                                                                                                                                                                                                                                                                                                                                                                                                                                                                                                                                                                                                                                                                                                                                                                                                                                                                                                                                                                                                                                                                                                                                                                                                                                                                                                                                                                                                                                                                                                                                                                                                                                                                                                                                                                                                                                                                                                                                                                                                                                                                                                    | caliper | spacing  | root   | height  |          |
|---------|-----------|-------------------------------------|--------------------------------------------------------------------------------------------------------------------------------------------------------------------------------------------------------------------------------------------------------------------------------------------------------------------------------------------------------------------------------------------------------------------------------------------------------------------------------------------------------------------------------------------------------------------------------------------------------------------------------------------------------------------------------------------------------------------------------------------------------------------------------------------------------------------------------------------------------------------------------------------------------------------------------------------------------------------------------------------------------------------------------------------------------------------------------------------------------------------------------------------------------------------------------------------------------------------------------------------------------------------------------------------------------------------------------------------------------------------------------------------------------------------------------------------------------------------------------------------------------------------------------------------------------------------------------------------------------------------------------------------------------------------------------------------------------------------------------------------------------------------------------------------------------------------------------------------------------------------------------------------------------------------------------------------------------------------------------------------------------------------------------------------------------------------------------------------------------------------------------|---------|----------|--------|---------|----------|
| Greenb  | elt       |                                     |                                                                                                                                                                                                                                                                                                                                                                                                                                                                                                                                                                                                                                                                                                                                                                                                                                                                                                                                                                                                                                                                                                                                                                                                                                                                                                                                                                                                                                                                                                                                                                                                                                                                                                                                                                                                                                                                                                                                                                                                                                                                                                                                |         |          |        |         |          |
| ILG     | 22        | llex glabra 'Nordic'                | Nordic Inkberry                                                                                                                                                                                                                                                                                                                                                                                                                                                                                                                                                                                                                                                                                                                                                                                                                                                                                                                                                                                                                                                                                                                                                                                                                                                                                                                                                                                                                                                                                                                                                                                                                                                                                                                                                                                                                                                                                                                                                                                                                                                                                                                |         | as shown | cont   | 24"     |          |
| JCG     | 3         | Juniperus ch. keteleeri             | Keteleeri Juniper                                                                                                                                                                                                                                                                                                                                                                                                                                                                                                                                                                                                                                                                                                                                                                                                                                                                                                                                                                                                                                                                                                                                                                                                                                                                                                                                                                                                                                                                                                                                                                                                                                                                                                                                                                                                                                                                                                                                                                                                                                                                                                              |         | as shown | B&B    | 6', Hed | ge to 5' |
| KFG     | 6         | Calamagrostis x. a. 'Karl Forester' | Karl Forester Grass                                                                                                                                                                                                                                                                                                                                                                                                                                                                                                                                                                                                                                                                                                                                                                                                                                                                                                                                                                                                                                                                                                                                                                                                                                                                                                                                                                                                                                                                                                                                                                                                                                                                                                                                                                                                                                                                                                                                                                                                                                                                                                            |         | as shown | cont   | #3      |          |
| LSG     | 8         | Leucanthemum 'Snow Lady'            | Short Shasta Daisy                                                                                                                                                                                                                                                                                                                                                                                                                                                                                                                                                                                                                                                                                                                                                                                                                                                                                                                                                                                                                                                                                                                                                                                                                                                                                                                                                                                                                                                                                                                                                                                                                                                                                                                                                                                                                                                                                                                                                                                                                                                                                                             |         | as shown | cont   | #2      |          |
| MAG     | 6         | Malus 'Adirondack'                  | Adirondack Crab Apple                                                                                                                                                                                                                                                                                                                                                                                                                                                                                                                                                                                                                                                                                                                                                                                                                                                                                                                                                                                                                                                                                                                                                                                                                                                                                                                                                                                                                                                                                                                                                                                                                                                                                                                                                                                                                                                                                                                                                                                                                                                                                                          | 2.0"    | as shown | B&B    |         |          |
| ROG     | 13        | Rosa 'Knockout'                     | Knockout Rose                                                                                                                                                                                                                                                                                                                                                                                                                                                                                                                                                                                                                                                                                                                                                                                                                                                                                                                                                                                                                                                                                                                                                                                                                                                                                                                                                                                                                                                                                                                                                                                                                                                                                                                                                                                                                                                                                                                                                                                                                                                                                                                  |         | spacing  | cont   | #3      |          |
|         | 6         | Trees Provided                      |                                                                                                                                                                                                                                                                                                                                                                                                                                                                                                                                                                                                                                                                                                                                                                                                                                                                                                                                                                                                                                                                                                                                                                                                                                                                                                                                                                                                                                                                                                                                                                                                                                                                                                                                                                                                                                                                                                                                                                                                                                                                                                                                |         |          |        |         |          |
|         | 25        | Shrubs Provided                     |                                                                                                                                                                                                                                                                                                                                                                                                                                                                                                                                                                                                                                                                                                                                                                                                                                                                                                                                                                                                                                                                                                                                                                                                                                                                                                                                                                                                                                                                                                                                                                                                                                                                                                                                                                                                                                                                                                                                                                                                                                                                                                                                |         |          |        |         |          |
| sym.    | qty.      | botanical name                      | common name                                                                                                                                                                                                                                                                                                                                                                                                                                                                                                                                                                                                                                                                                                                                                                                                                                                                                                                                                                                                                                                                                                                                                                                                                                                                                                                                                                                                                                                                                                                                                                                                                                                                                                                                                                                                                                                                                                                                                                                                                                                                                                                    | caliper | spacing  | root   | height  |          |
|         | se Buffe  |                                     |                                                                                                                                                                                                                                                                                                                                                                                                                                                                                                                                                                                                                                                                                                                                                                                                                                                                                                                                                                                                                                                                                                                                                                                                                                                                                                                                                                                                                                                                                                                                                                                                                                                                                                                                                                                                                                                                                                                                                                                                                                                                                                                                |         | opg      | ,,,,,, | g       |          |
| AFB     | 24        | Acer x. freemanii 'Autumn Blaze'    | Autumn Blaze Maple                                                                                                                                                                                                                                                                                                                                                                                                                                                                                                                                                                                                                                                                                                                                                                                                                                                                                                                                                                                                                                                                                                                                                                                                                                                                                                                                                                                                                                                                                                                                                                                                                                                                                                                                                                                                                                                                                                                                                                                                                                                                                                             | 2.5"    | as shown | B&B    |         |          |
| ARB     | 11        | Acer rubrum 'Redpoint'              | Redpoint Maple                                                                                                                                                                                                                                                                                                                                                                                                                                                                                                                                                                                                                                                                                                                                                                                                                                                                                                                                                                                                                                                                                                                                                                                                                                                                                                                                                                                                                                                                                                                                                                                                                                                                                                                                                                                                                                                                                                                                                                                                                                                                                                                 | 2.5"    | as shown | B&B    |         |          |
| EAB     | 58        | Euonymus alata 'Compacta'           | Burning Bush                                                                                                                                                                                                                                                                                                                                                                                                                                                                                                                                                                                                                                                                                                                                                                                                                                                                                                                                                                                                                                                                                                                                                                                                                                                                                                                                                                                                                                                                                                                                                                                                                                                                                                                                                                                                                                                                                                                                                                                                                                                                                                                   |         | as shown | cont   | 24"     |          |
| JCB     | 125       | Juniperus ch. keteleeri             | Keteleeri Juniper                                                                                                                                                                                                                                                                                                                                                                                                                                                                                                                                                                                                                                                                                                                                                                                                                                                                                                                                                                                                                                                                                                                                                                                                                                                                                                                                                                                                                                                                                                                                                                                                                                                                                                                                                                                                                                                                                                                                                                                                                                                                                                              |         | as shown | B&B    | 6', Hed | ge to 5  |
| LTB     | 14        | Liriodendron tulipifera             | Tulip Tree                                                                                                                                                                                                                                                                                                                                                                                                                                                                                                                                                                                                                                                                                                                                                                                                                                                                                                                                                                                                                                                                                                                                                                                                                                                                                                                                                                                                                                                                                                                                                                                                                                                                                                                                                                                                                                                                                                                                                                                                                                                                                                                     | 2.5"    | as shown | B&B    | ,       |          |
| PAB     | 20        | Picea abies                         | Norway Spruce                                                                                                                                                                                                                                                                                                                                                                                                                                                                                                                                                                                                                                                                                                                                                                                                                                                                                                                                                                                                                                                                                                                                                                                                                                                                                                                                                                                                                                                                                                                                                                                                                                                                                                                                                                                                                                                                                                                                                                                                                                                                                                                  |         | as shown | B&B    | 6'      |          |
| POB     | 181       | Physocarpus opulifolius 'Diablo'    | Diablo Ninebark                                                                                                                                                                                                                                                                                                                                                                                                                                                                                                                                                                                                                                                                                                                                                                                                                                                                                                                                                                                                                                                                                                                                                                                                                                                                                                                                                                                                                                                                                                                                                                                                                                                                                                                                                                                                                                                                                                                                                                                                                                                                                                                |         | as shown | cont   | 24"     |          |
| PSB     | 18        | Pinus strobus                       | White Pine                                                                                                                                                                                                                                                                                                                                                                                                                                                                                                                                                                                                                                                                                                                                                                                                                                                                                                                                                                                                                                                                                                                                                                                                                                                                                                                                                                                                                                                                                                                                                                                                                                                                                                                                                                                                                                                                                                                                                                                                                                                                                                                     |         | as shown | B&B    | 6'      |          |
| SPB     | 40        | Spirea j. "Little Princess'         | Little Princess Spirea                                                                                                                                                                                                                                                                                                                                                                                                                                                                                                                                                                                                                                                                                                                                                                                                                                                                                                                                                                                                                                                                                                                                                                                                                                                                                                                                                                                                                                                                                                                                                                                                                                                                                                                                                                                                                                                                                                                                                                                                                                                                                                         |         | as shown | cont   | 24"     |          |
| ТОВ     | 12        | Thuja pl. 'Green Giant'             | Green Giant Arborvitae                                                                                                                                                                                                                                                                                                                                                                                                                                                                                                                                                                                                                                                                                                                                                                                                                                                                                                                                                                                                                                                                                                                                                                                                                                                                                                                                                                                                                                                                                                                                                                                                                                                                                                                                                                                                                                                                                                                                                                                                                                                                                                         |         | as shown | B&B    | 6'      |          |
| UPB     | 21        | Ulmus americana 'Princeton'         | Princeton Elm                                                                                                                                                                                                                                                                                                                                                                                                                                                                                                                                                                                                                                                                                                                                                                                                                                                                                                                                                                                                                                                                                                                                                                                                                                                                                                                                                                                                                                                                                                                                                                                                                                                                                                                                                                                                                                                                                                                                                                                                                                                                                                                  | 2.5"    | as shown | B&B    |         |          |
|         | 120       | Trees Provided                      | TO STATE OF THE PROPERTY OF TH |         |          |        |         |          |
|         | 404       | Shrubs Provided                     |                                                                                                                                                                                                                                                                                                                                                                                                                                                                                                                                                                                                                                                                                                                                                                                                                                                                                                                                                                                                                                                                                                                                                                                                                                                                                                                                                                                                                                                                                                                                                                                                                                                                                                                                                                                                                                                                                                                                                                                                                                                                                                                                |         |          |        |         |          |
| sym.    | qty.      | botanical name                      | common name                                                                                                                                                                                                                                                                                                                                                                                                                                                                                                                                                                                                                                                                                                                                                                                                                                                                                                                                                                                                                                                                                                                                                                                                                                                                                                                                                                                                                                                                                                                                                                                                                                                                                                                                                                                                                                                                                                                                                                                                                                                                                                                    | caliper | spacing  | root   | height  |          |
| Parking | Lot Tre   | es                                  |                                                                                                                                                                                                                                                                                                                                                                                                                                                                                                                                                                                                                                                                                                                                                                                                                                                                                                                                                                                                                                                                                                                                                                                                                                                                                                                                                                                                                                                                                                                                                                                                                                                                                                                                                                                                                                                                                                                                                                                                                                                                                                                                |         |          |        |         |          |
| ASP     | 3         | Acer saccharum 'Legacy'             | Sugar Maple                                                                                                                                                                                                                                                                                                                                                                                                                                                                                                                                                                                                                                                                                                                                                                                                                                                                                                                                                                                                                                                                                                                                                                                                                                                                                                                                                                                                                                                                                                                                                                                                                                                                                                                                                                                                                                                                                                                                                                                                                                                                                                                    | 2.5"    | as shown | B&B    |         |          |
| LTP     | 3         | Liriodendron tulipifera             | Tulip Tree                                                                                                                                                                                                                                                                                                                                                                                                                                                                                                                                                                                                                                                                                                                                                                                                                                                                                                                                                                                                                                                                                                                                                                                                                                                                                                                                                                                                                                                                                                                                                                                                                                                                                                                                                                                                                                                                                                                                                                                                                                                                                                                     | 2.5"    | as shown | B&B    |         |          |
|         | 6         | Trees Provided                      |                                                                                                                                                                                                                                                                                                                                                                                                                                                                                                                                                                                                                                                                                                                                                                                                                                                                                                                                                                                                                                                                                                                                                                                                                                                                                                                                                                                                                                                                                                                                                                                                                                                                                                                                                                                                                                                                                                                                                                                                                                                                                                                                |         |          |        |         |          |
| sym.    | qty.      | botanical name                      | common name                                                                                                                                                                                                                                                                                                                                                                                                                                                                                                                                                                                                                                                                                                                                                                                                                                                                                                                                                                                                                                                                                                                                                                                                                                                                                                                                                                                                                                                                                                                                                                                                                                                                                                                                                                                                                                                                                                                                                                                                                                                                                                                    | caliper | spacing  | root   | height  |          |
|         | l Plantin | <del>-</del> ,                      |                                                                                                                                                                                                                                                                                                                                                                                                                                                                                                                                                                                                                                                                                                                                                                                                                                                                                                                                                                                                                                                                                                                                                                                                                                                                                                                                                                                                                                                                                                                                                                                                                                                                                                                                                                                                                                                                                                                                                                                                                                                                                                                                |         |          |        |         |          |
| MA      | 3         | Malus 'Adirondack'                  | Adirondack Crab Apple                                                                                                                                                                                                                                                                                                                                                                                                                                                                                                                                                                                                                                                                                                                                                                                                                                                                                                                                                                                                                                                                                                                                                                                                                                                                                                                                                                                                                                                                                                                                                                                                                                                                                                                                                                                                                                                                                                                                                                                                                                                                                                          | 2.0"    | as shown | B&B    |         |          |
| 1.10    | _         | 1.0                                 | 1 - 1 - 1                                                                                                                                                                                                                                                                                                                                                                                                                                                                                                                                                                                                                                                                                                                                                                                                                                                                                                                                                                                                                                                                                                                                                                                                                                                                                                                                                                                                                                                                                                                                                                                                                                                                                                                                                                                                                                                                                                                                                                                                                                                                                                                      |         |          |        |         |          |

### Landscape Summary - This Sheet

**Existing Zoning** GPUD

Land Use Buffers

Eand Use Buffers

Buffer Length East, North
Canopy Trees Required
Canopy Trees Provided
Evergreen Trees Required
Shrubs Required
Shrubs Provided

23.7 Trees (712/30)
24 Trees (6 Existing)
23.7 Trees (712/30)
24 Trees
94.9 Shrubs (712/30) x 4
95 Shrubs

Buffer Length East, South Trees Required Trees Provided Shrubs Required Shrubs Provided 702 l.f. (Type C) 35.1Trees (702 / 20) 36 Trees

140.4 Shrubs (702 / 20) x 4 141 Shrubs

Parking Lot Landscaping
Parking Lot Area
Trees Required

29.4 Trees (58,786 / 2,000)

Trees Provided 30 Trees