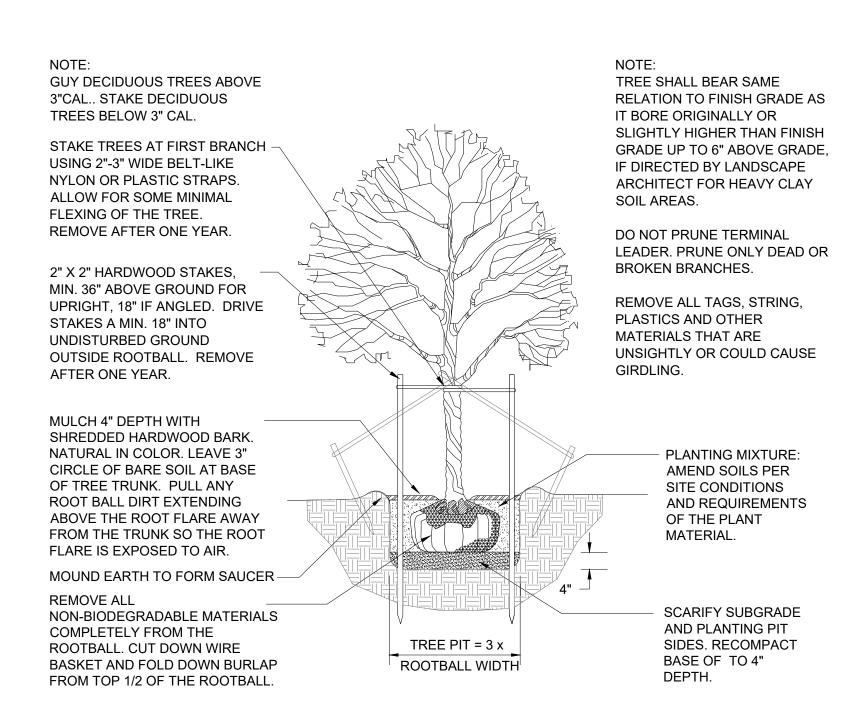

as shown | B&B        |           |
| TA     | 3                 | Tilia americana 'Redmond'           | Redmond Linden Princeton Elm | 2.5"<br>2.5" | as shown | B&B<br>B&B |           |
| UP     | 4                 | Ulmus americana 'Princeton'         |                              |              | as shown |            |           |

Seal:



# Title: Landscape Plan

Project:

## Lakeland Trails Hamburg Township, Michigan

#### Prepared for:

Elevate Property Partners, LLC 128 North Center Northville, Michigan 48167

| Revision: | Issued:            |
|-----------|--------------------|
| Review    | April 11, 2024     |
| Revised   | April 22, 2024     |
| Revised   | August 16, 2024    |
| Revised   | September 25, 2024 |

Job Number:

24-019

Drawn By: Checked By:









Sheet No.



#### DECIDUOUS TREE PLANTING DETAIL

Not to scale



#### PERENNIAL PLANTING DETAIL



ORIENT STAKING/GUYING TO PREVAILING WINDS, EXCEPT ON SLOPES GREATER THAN 3:1 ORIENT TO SLOPE.

USE SAME STAKING/GUYING ORIENTATION FOR ALL PLANTS WITHIN EACH GROUPING OR AREA

#### STAKING/GUYING LOCATION



**GUYING DETAIL** 

STAKING DETAIL

TREE STAKING DETAIL



#### **EVERGREEN TREE PLANTING DETAIL**

### 6' Pressure Treated Wood Fence



Size: 6' High, 8' Long Panels with Structural Members Facing Project Site

#### MULCH 3" DEPTH WITH BRANCHES. SHREDDED HARDWOOD BARK. NATURAL IN COLOR. PULL BACK 3" FROM TRUNK. REMOVE ALL TAGS, STRING, PLASTICS AND OTHER MATERIALS THAT ARE PLANTING MIXTURE: AMEND SOILS PER GIRDLING. SITE CONDITIONS AND REQUIREMENTS OF THE PLANT MATERIAL. MOUND EARTH TO FORM SAUCE