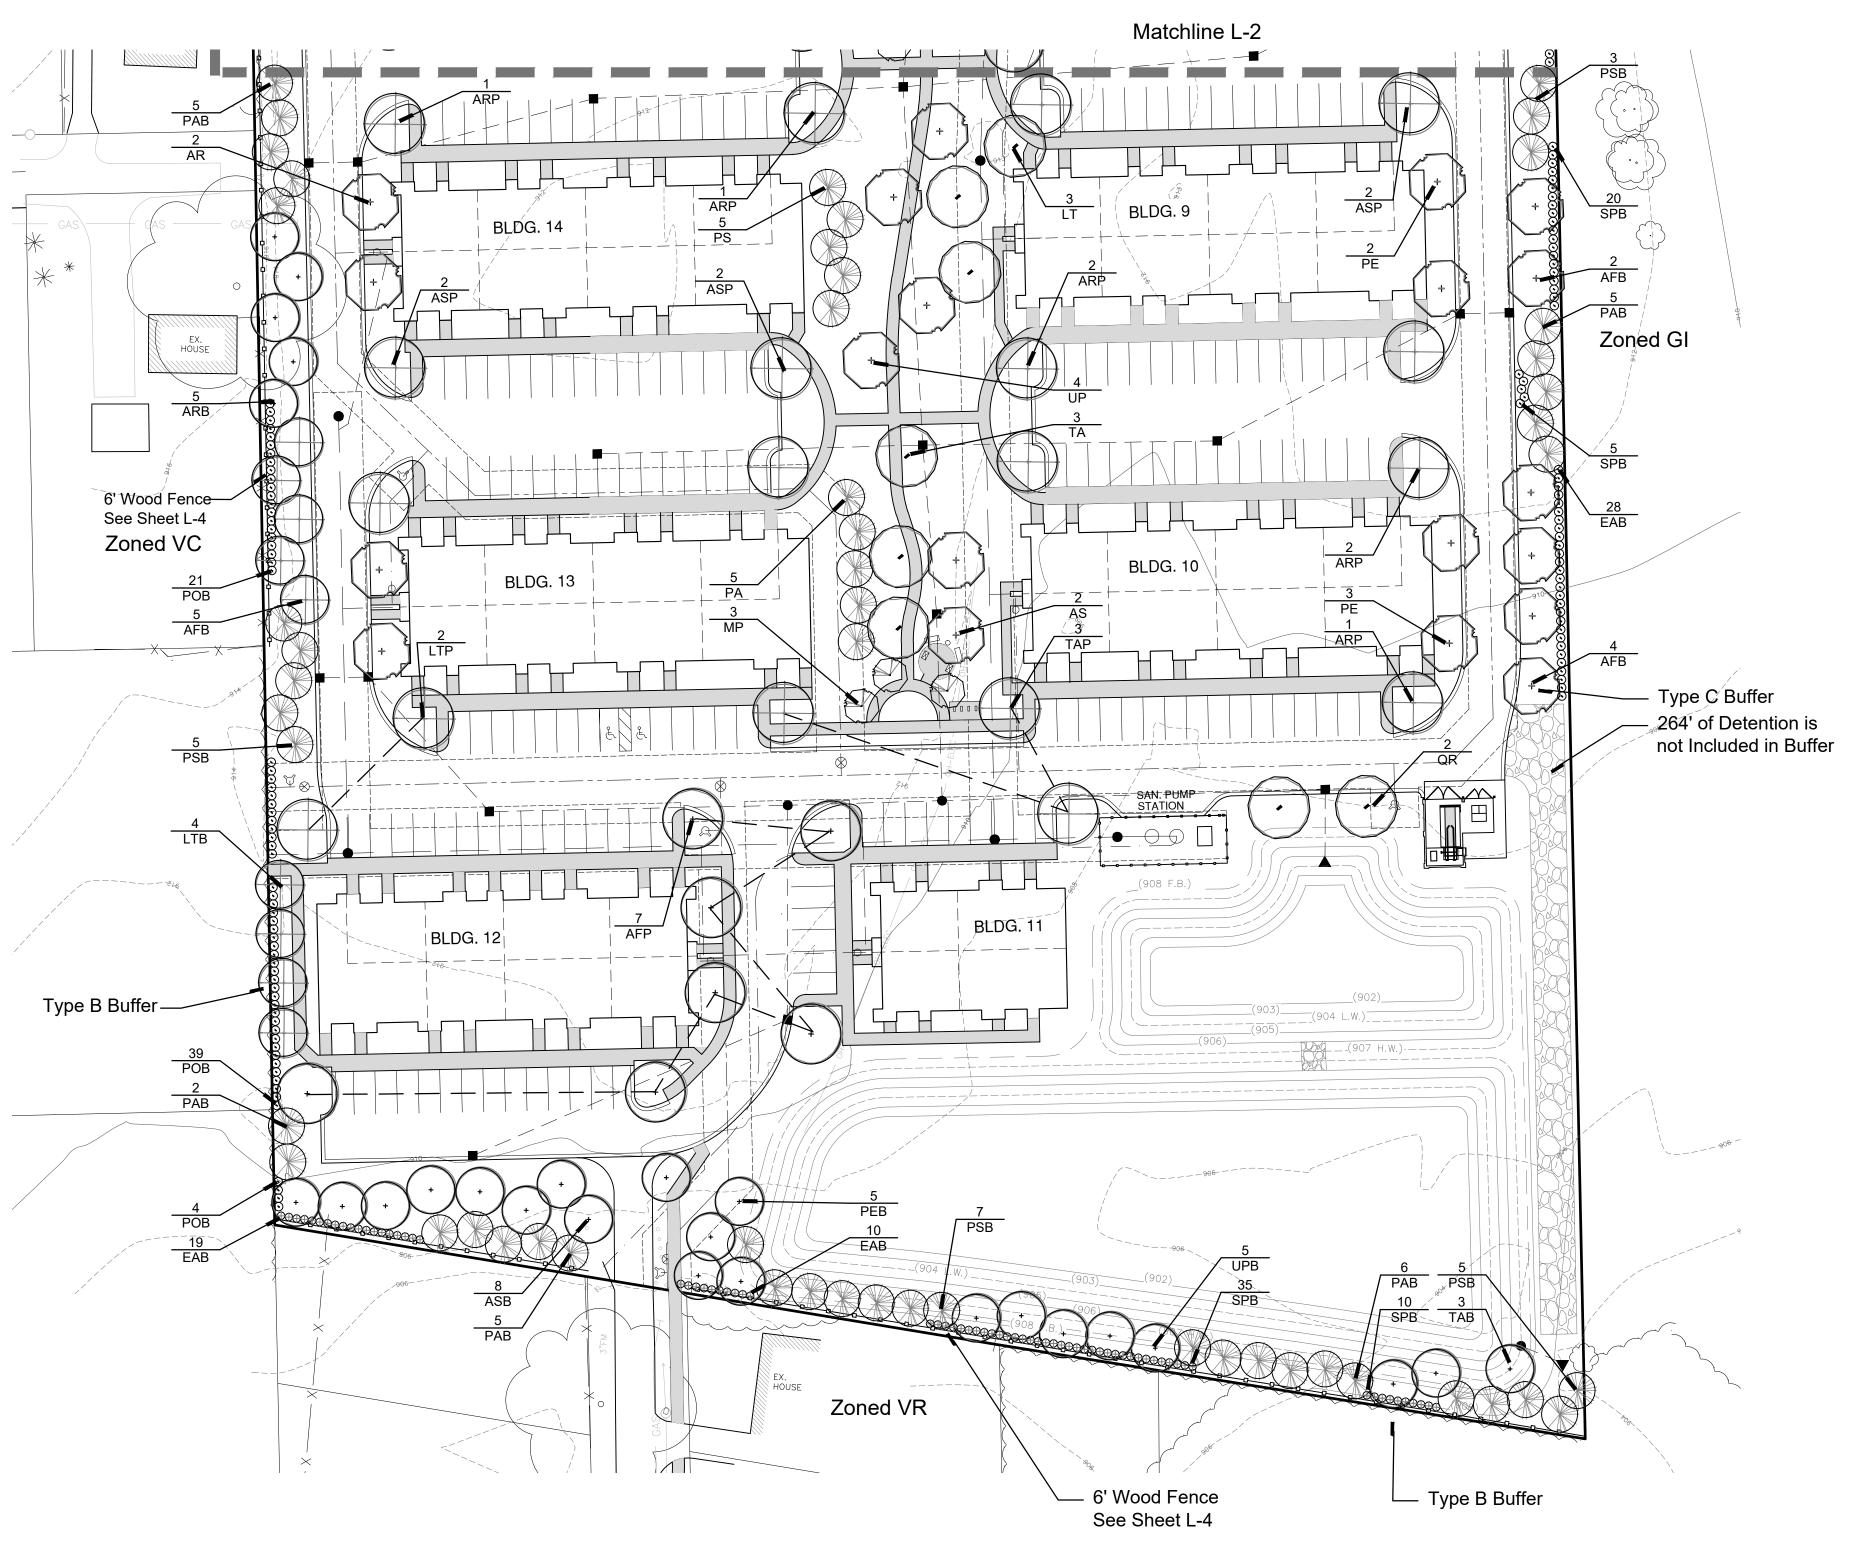

### Landscape Summary - This Sheet

GPUD

Greenbelt
Street Frontage 80 l.f.
Trees Required 2 Trees (80 / 40)
Trees Provided 6 Trees
Shrubs Required 8 Shrubs (80 / 40) x 4
Shrubs Provided 25 Shrubs

Land Use Buffers
Buffer Length West and North 1,300 l.f. (Type C)
Trees Required 65 Trees (1,300 / 20)
Trees Provided 65 Trees (7 Existing)

Shrubs Required 260 Shrubs (1,300 / 20) x 4
Shrubs Provided 260 Shrubs

Buffer Length West and East Canopy Trees Required Canopy Trees Provided Evergreen Trees Required 35.9 Trees (1,078 / 30)

Shrubs (7 Existing)

260 Shrubs (1,300 / 20) x 4

260 Shrubs

1,078 I.f. (Type B)

35.9 Trees (1,078 / 30)

36 Trees

Evergreen Trees Required 35.9 Trees (1,078 / 30)

Evergreen Trees Required 35.9 Trees (1,078 / 30)
Evergreen Trees Provided 62 Trees (36 Existing)
Shrubs Required 143.7 Shrubs (1,078 / 30) x 4
Shrubs Provided 144 Shrubs

Parking Lot Landscaping Parking Lot Area

Existing Zoning

Trees Required 5.8 Trees (11,654 / 2,000)
Trees Provided 6 Trees

### Plant List - This Sheet

UP 3 Ulmus americana 'Princeton'

| sym.    | qty.      | botanical name                      | common name                                                                                                                                                                                                                                                                                                                                                                                                                                                                                                                                                                                                                                                                                                                                                                                                                                                                                                                                                                                                                                                                                                                                                                                                                                                                                                                                                                                                                                                                                                                                                                                                                                                                                                                                                                                                                                                                                                                                                                                                                                                                                                                    | caliper | spacing  | root   | height  |          |
|---------|-----------|-------------------------------------|--------------------------------------------------------------------------------------------------------------------------------------------------------------------------------------------------------------------------------------------------------------------------------------------------------------------------------------------------------------------------------------------------------------------------------------------------------------------------------------------------------------------------------------------------------------------------------------------------------------------------------------------------------------------------------------------------------------------------------------------------------------------------------------------------------------------------------------------------------------------------------------------------------------------------------------------------------------------------------------------------------------------------------------------------------------------------------------------------------------------------------------------------------------------------------------------------------------------------------------------------------------------------------------------------------------------------------------------------------------------------------------------------------------------------------------------------------------------------------------------------------------------------------------------------------------------------------------------------------------------------------------------------------------------------------------------------------------------------------------------------------------------------------------------------------------------------------------------------------------------------------------------------------------------------------------------------------------------------------------------------------------------------------------------------------------------------------------------------------------------------------|---------|----------|--------|---------|----------|
| Greenb  | elt       |                                     |                                                                                                                                                                                                                                                                                                                                                                                                                                                                                                                                                                                                                                                                                                                                                                                                                                                                                                                                                                                                                                                                                                                                                                                                                                                                                                                                                                                                                                                                                                                                                                                                                                                                                                                                                                                                                                                                                                                                                                                                                                                                                                                                |         |          |        |         |          |
| ILG     | 22        | llex glabra 'Nordic'                | Nordic Inkberry                                                                                                                                                                                                                                                                                                                                                                                                                                                                                                                                                                                                                                                                                                                                                                                                                                                                                                                                                                                                                                                                                                                                                                                                                                                                                                                                                                                                                                                                                                                                                                                                                                                                                                                                                                                                                                                                                                                                                                                                                                                                                                                |         | as shown | cont   | 24"     |          |
| JCG     | 3         | Juniperus ch. keteleeri             | Keteleeri Juniper                                                                                                                                                                                                                                                                                                                                                                                                                                                                                                                                                                                                                                                                                                                                                                                                                                                                                                                                                                                                                                                                                                                                                                                                                                                                                                                                                                                                                                                                                                                                                                                                                                                                                                                                                                                                                                                                                                                                                                                                                                                                                                              |         | as shown | B&B    | 6', Hed | ge to 5' |
| KFG     | 6         | Calamagrostis x. a. 'Karl Forester' | Karl Forester Grass                                                                                                                                                                                                                                                                                                                                                                                                                                                                                                                                                                                                                                                                                                                                                                                                                                                                                                                                                                                                                                                                                                                                                                                                                                                                                                                                                                                                                                                                                                                                                                                                                                                                                                                                                                                                                                                                                                                                                                                                                                                                                                            |         | as shown | cont   | #3      |          |
| LSG     | 8         | Leucanthemum 'Snow Lady'            | Short Shasta Daisy                                                                                                                                                                                                                                                                                                                                                                                                                                                                                                                                                                                                                                                                                                                                                                                                                                                                                                                                                                                                                                                                                                                                                                                                                                                                                                                                                                                                                                                                                                                                                                                                                                                                                                                                                                                                                                                                                                                                                                                                                                                                                                             |         | as shown | cont   | #2      |          |
| MAG     | 6         | Malus 'Adirondack'                  | Adirondack Crab Apple                                                                                                                                                                                                                                                                                                                                                                                                                                                                                                                                                                                                                                                                                                                                                                                                                                                                                                                                                                                                                                                                                                                                                                                                                                                                                                                                                                                                                                                                                                                                                                                                                                                                                                                                                                                                                                                                                                                                                                                                                                                                                                          | 2.0"    | as shown | B&B    |         |          |
| ROG     | 13        | Rosa 'Knockout'                     | Knockout Rose                                                                                                                                                                                                                                                                                                                                                                                                                                                                                                                                                                                                                                                                                                                                                                                                                                                                                                                                                                                                                                                                                                                                                                                                                                                                                                                                                                                                                                                                                                                                                                                                                                                                                                                                                                                                                                                                                                                                                                                                                                                                                                                  |         | spacing  | cont   | #3      |          |
|         | 6         | Trees Provided                      |                                                                                                                                                                                                                                                                                                                                                                                                                                                                                                                                                                                                                                                                                                                                                                                                                                                                                                                                                                                                                                                                                                                                                                                                                                                                                                                                                                                                                                                                                                                                                                                                                                                                                                                                                                                                                                                                                                                                                                                                                                                                                                                                |         |          |        |         |          |
|         | 25        | Shrubs Provided                     |                                                                                                                                                                                                                                                                                                                                                                                                                                                                                                                                                                                                                                                                                                                                                                                                                                                                                                                                                                                                                                                                                                                                                                                                                                                                                                                                                                                                                                                                                                                                                                                                                                                                                                                                                                                                                                                                                                                                                                                                                                                                                                                                |         |          |        |         |          |
| sym.    | qty.      | botanical name                      | common name                                                                                                                                                                                                                                                                                                                                                                                                                                                                                                                                                                                                                                                                                                                                                                                                                                                                                                                                                                                                                                                                                                                                                                                                                                                                                                                                                                                                                                                                                                                                                                                                                                                                                                                                                                                                                                                                                                                                                                                                                                                                                                                    | caliper | spacing  | root   | height  |          |
|         | se Buffe  |                                     |                                                                                                                                                                                                                                                                                                                                                                                                                                                                                                                                                                                                                                                                                                                                                                                                                                                                                                                                                                                                                                                                                                                                                                                                                                                                                                                                                                                                                                                                                                                                                                                                                                                                                                                                                                                                                                                                                                                                                                                                                                                                                                                                |         | opg      | ,,,,,, | g       |          |
| AFB     | 24        | Acer x. freemanii 'Autumn Blaze'    | Autumn Blaze Maple                                                                                                                                                                                                                                                                                                                                                                                                                                                                                                                                                                                                                                                                                                                                                                                                                                                                                                                                                                                                                                                                                                                                                                                                                                                                                                                                                                                                                                                                                                                                                                                                                                                                                                                                                                                                                                                                                                                                                                                                                                                                                                             | 2.5"    | as shown | B&B    |         |          |
| ARB     | 11        | Acer rubrum 'Redpoint'              | Redpoint Maple                                                                                                                                                                                                                                                                                                                                                                                                                                                                                                                                                                                                                                                                                                                                                                                                                                                                                                                                                                                                                                                                                                                                                                                                                                                                                                                                                                                                                                                                                                                                                                                                                                                                                                                                                                                                                                                                                                                                                                                                                                                                                                                 | 2.5"    | as shown | B&B    |         |          |
| EAB     | 58        | Euonymus alata 'Compacta'           | Burning Bush                                                                                                                                                                                                                                                                                                                                                                                                                                                                                                                                                                                                                                                                                                                                                                                                                                                                                                                                                                                                                                                                                                                                                                                                                                                                                                                                                                                                                                                                                                                                                                                                                                                                                                                                                                                                                                                                                                                                                                                                                                                                                                                   |         | as shown | cont   | 24"     |          |
| JCB     | 125       | Juniperus ch. keteleeri             | Keteleeri Juniper                                                                                                                                                                                                                                                                                                                                                                                                                                                                                                                                                                                                                                                                                                                                                                                                                                                                                                                                                                                                                                                                                                                                                                                                                                                                                                                                                                                                                                                                                                                                                                                                                                                                                                                                                                                                                                                                                                                                                                                                                                                                                                              |         | as shown | B&B    | 6', Hed | ge to 5  |
| LTB     | 14        | Liriodendron tulipifera             | Tulip Tree                                                                                                                                                                                                                                                                                                                                                                                                                                                                                                                                                                                                                                                                                                                                                                                                                                                                                                                                                                                                                                                                                                                                                                                                                                                                                                                                                                                                                                                                                                                                                                                                                                                                                                                                                                                                                                                                                                                                                                                                                                                                                                                     | 2.5"    | as shown | B&B    | ,       |          |
| PAB     | 20        | Picea abies                         | Norway Spruce                                                                                                                                                                                                                                                                                                                                                                                                                                                                                                                                                                                                                                                                                                                                                                                                                                                                                                                                                                                                                                                                                                                                                                                                                                                                                                                                                                                                                                                                                                                                                                                                                                                                                                                                                                                                                                                                                                                                                                                                                                                                                                                  |         | as shown | B&B    | 6'      |          |
| POB     | 181       | Physocarpus opulifolius 'Diablo'    | Diablo Ninebark                                                                                                                                                                                                                                                                                                                                                                                                                                                                                                                                                                                                                                                                                                                                                                                                                                                                                                                                                                                                                                                                                                                                                                                                                                                                                                                                                                                                                                                                                                                                                                                                                                                                                                                                                                                                                                                                                                                                                                                                                                                                                                                |         | as shown | cont   | 24"     |          |
| PSB     | 18        | Pinus strobus                       | White Pine                                                                                                                                                                                                                                                                                                                                                                                                                                                                                                                                                                                                                                                                                                                                                                                                                                                                                                                                                                                                                                                                                                                                                                                                                                                                                                                                                                                                                                                                                                                                                                                                                                                                                                                                                                                                                                                                                                                                                                                                                                                                                                                     |         | as shown | B&B    | 6'      |          |
| SPB     | 40        | Spirea j. "Little Princess'         | Little Princess Spirea                                                                                                                                                                                                                                                                                                                                                                                                                                                                                                                                                                                                                                                                                                                                                                                                                                                                                                                                                                                                                                                                                                                                                                                                                                                                                                                                                                                                                                                                                                                                                                                                                                                                                                                                                                                                                                                                                                                                                                                                                                                                                                         |         | as shown | cont   | 24"     |          |
| ТОВ     | 12        | Thuja pl. 'Green Giant'             | Green Giant Arborvitae                                                                                                                                                                                                                                                                                                                                                                                                                                                                                                                                                                                                                                                                                                                                                                                                                                                                                                                                                                                                                                                                                                                                                                                                                                                                                                                                                                                                                                                                                                                                                                                                                                                                                                                                                                                                                                                                                                                                                                                                                                                                                                         |         | as shown | B&B    | 6'      |          |
| UPB     | 21        | Ulmus americana 'Princeton'         | Princeton Elm                                                                                                                                                                                                                                                                                                                                                                                                                                                                                                                                                                                                                                                                                                                                                                                                                                                                                                                                                                                                                                                                                                                                                                                                                                                                                                                                                                                                                                                                                                                                                                                                                                                                                                                                                                                                                                                                                                                                                                                                                                                                                                                  | 2.5"    | as shown | B&B    |         |          |
|         | 120       | Trees Provided                      | TO STATE OF THE PROPERTY OF TH |         |          |        |         |          |
|         | 404       | Shrubs Provided                     |                                                                                                                                                                                                                                                                                                                                                                                                                                                                                                                                                                                                                                                                                                                                                                                                                                                                                                                                                                                                                                                                                                                                                                                                                                                                                                                                                                                                                                                                                                                                                                                                                                                                                                                                                                                                                                                                                                                                                                                                                                                                                                                                |         |          |        |         |          |
| sym.    | qty.      | botanical name                      | common name                                                                                                                                                                                                                                                                                                                                                                                                                                                                                                                                                                                                                                                                                                                                                                                                                                                                                                                                                                                                                                                                                                                                                                                                                                                                                                                                                                                                                                                                                                                                                                                                                                                                                                                                                                                                                                                                                                                                                                                                                                                                                                                    | caliper | spacing  | root   | height  |          |
| Parking | Lot Tre   | es                                  |                                                                                                                                                                                                                                                                                                                                                                                                                                                                                                                                                                                                                                                                                                                                                                                                                                                                                                                                                                                                                                                                                                                                                                                                                                                                                                                                                                                                                                                                                                                                                                                                                                                                                                                                                                                                                                                                                                                                                                                                                                                                                                                                |         |          |        |         |          |
| ASP     | 3         | Acer saccharum 'Legacy'             | Sugar Maple                                                                                                                                                                                                                                                                                                                                                                                                                                                                                                                                                                                                                                                                                                                                                                                                                                                                                                                                                                                                                                                                                                                                                                                                                                                                                                                                                                                                                                                                                                                                                                                                                                                                                                                                                                                                                                                                                                                                                                                                                                                                                                                    | 2.5"    | as shown | B&B    |         |          |
| LTP     | 3         | Liriodendron tulipifera             | Tulip Tree                                                                                                                                                                                                                                                                                                                                                                                                                                                                                                                                                                                                                                                                                                                                                                                                                                                                                                                                                                                                                                                                                                                                                                                                                                                                                                                                                                                                                                                                                                                                                                                                                                                                                                                                                                                                                                                                                                                                                                                                                                                                                                                     | 2.5"    | as shown | B&B    |         |          |
|         | 6         | Trees Provided                      |                                                                                                                                                                                                                                                                                                                                                                                                                                                                                                                                                                                                                                                                                                                                                                                                                                                                                                                                                                                                                                                                                                                                                                                                                                                                                                                                                                                                                                                                                                                                                                                                                                                                                                                                                                                                                                                                                                                                                                                                                                                                                                                                |         |          |        |         |          |
| sym.    | qty.      | botanical name                      | common name                                                                                                                                                                                                                                                                                                                                                                                                                                                                                                                                                                                                                                                                                                                                                                                                                                                                                                                                                                                                                                                                                                                                                                                                                                                                                                                                                                                                                                                                                                                                                                                                                                                                                                                                                                                                                                                                                                                                                                                                                                                                                                                    | caliper | spacing  | root   | height  |          |
|         | l Plantin | <del>-</del> ,                      |                                                                                                                                                                                                                                                                                                                                                                                                                                                                                                                                                                                                                                                                                                                                                                                                                                                                                                                                                                                                                                                                                                                                                                                                                                                                                                                                                                                                                                                                                                                                                                                                                                                                                                                                                                                                                                                                                                                                                                                                                                                                                                                                |         |          |        |         |          |
| MA      | 3         | Malus 'Adirondack'                  | Adirondack Crab Apple                                                                                                                                                                                                                                                                                                                                                                                                                                                                                                                                                                                                                                                                                                                                                                                                                                                                                                                                                                                                                                                                                                                                                                                                                                                                                                                                                                                                                                                                                                                                                                                                                                                                                                                                                                                                                                                                                                                                                                                                                                                                                                          | 2.0"    | as shown | B&B    |         |          |
| 1.10    | _         | 1.0                                 | 1 - 1 - 1                                                                                                                                                                                                                                                                                                                                                                                                                                                                                                                                                                                                                                                                                                                                                                                                                                                                                                                                                                                                                                                                                                                                                                                                                                                                                                                                                                                                                                                                                                                                                                                                                                                                                                                                                                                                                                                                                                                                                                                                                                                                                                                      |         |          |        |         |          |