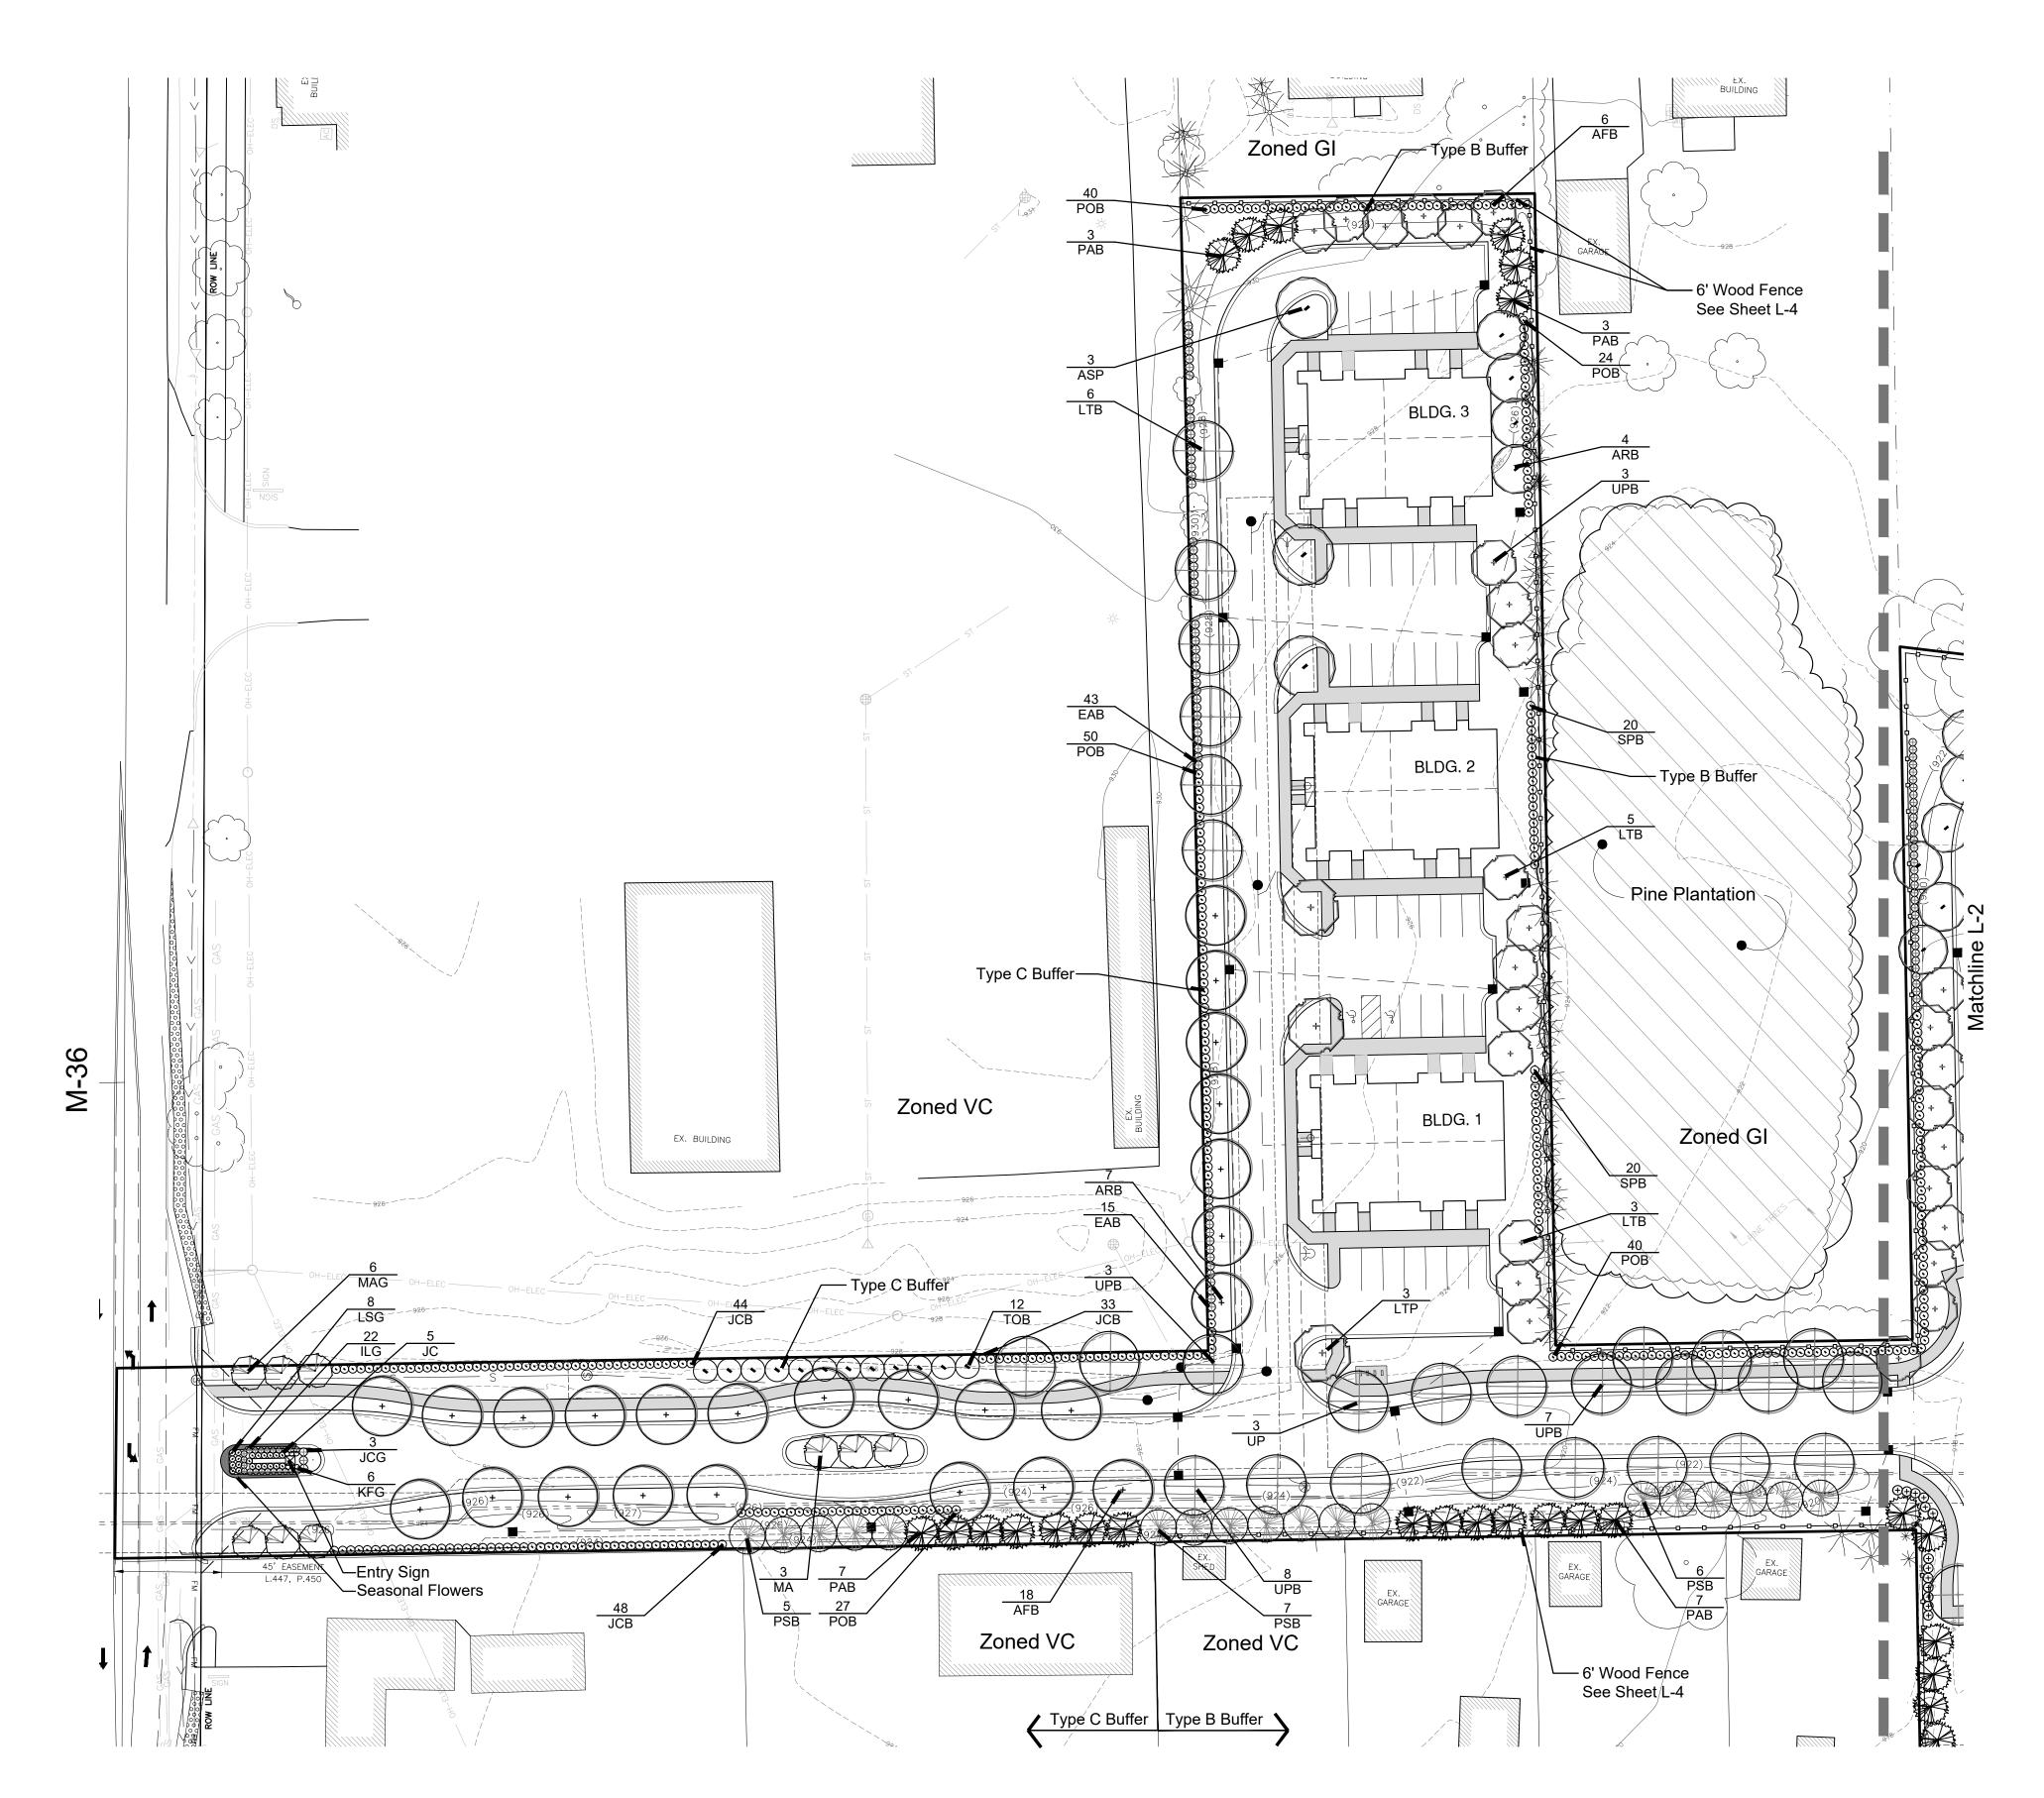

### Landscape Summary - This Sheet

GPUD

Greenbelt
Street Frontage 80 l.f.
Trees Required 2 Trees (80 / 40)
Trees Provided 6 Trees
Shrubs Required 8 Shrubs (80 / 40) x 4
Shrubs Provided 25 Shrubs

Land Use Buffers
Buffer Length West and North 1,300 l.f. (Type C)
Trees Required 65 Trees (1,300 / 20)
Trees Provided 65 Trees (7 Existing)

Shrubs Required 260 Shrubs (1,300 / 20) x 4
Shrubs Provided 260 Shrubs

Buffer Length West and East Canopy Trees Required Canopy Trees Provided Evergreen Trees Required 35.9 Trees (1,078 / 30)

Shrubs (7 Existing)

260 Shrubs (1,300 / 20) x 4

260 Shrubs

1,078 I.f. (Type B)

35.9 Trees (1,078 / 30)

36 Trees

Evergreen Trees Required 35.9 Trees (1,078 / 30)

Evergreen Trees Required 35.9 Trees (1,078 / 30)
Evergreen Trees Provided 62 Trees (36 Existing)
Shrubs Required 143.7 Shrubs (1,078 / 30) x 4
Shrubs Provided 144 Shrubs

Parking Lot Landscaping Parking Lot Area

Existing Zoning

Trees Required 5.8 Trees (11,654 / 2,000)
Trees Provided 6 Trees

### Plant List - This Sheet

UP 3 Ulmus americana 'Princeton'

| sym.    | qty.      | botanical name                      | common name                                                                                                                                                                                                                                                                                                                                                                                                                                                                                                                                                                                                                                                                                                                                                                                                                                                                                                                                                                                                                                                                                                                                                                                                                                                                                                                                                                                                                                                                                                                                                                                                                                                                                                                                                                                                                                                                                                                                                                                                                                                                                                                    | caliper | spacing  | root   | height  |          |
|---------|-----------|-------------------------------------|--------------------------------------------------------------------------------------------------------------------------------------------------------------------------------------------------------------------------------------------------------------------------------------------------------------------------------------------------------------------------------------------------------------------------------------------------------------------------------------------------------------------------------------------------------------------------------------------------------------------------------------------------------------------------------------------------------------------------------------------------------------------------------------------------------------------------------------------------------------------------------------------------------------------------------------------------------------------------------------------------------------------------------------------------------------------------------------------------------------------------------------------------------------------------------------------------------------------------------------------------------------------------------------------------------------------------------------------------------------------------------------------------------------------------------------------------------------------------------------------------------------------------------------------------------------------------------------------------------------------------------------------------------------------------------------------------------------------------------------------------------------------------------------------------------------------------------------------------------------------------------------------------------------------------------------------------------------------------------------------------------------------------------------------------------------------------------------------------------------------------------|---------|----------|--------|---------|----------|
| Greenb  | elt       |                                     |                                                                                                                                                                                                                                                                                                                                                                                                                                                                                                                                                                                                                                                                                                                                                                                                                                                                                                                                                                                                                                                                                                                                                                                                                                                                                                                                                                                                                                                                                                                                                                                                                                                                                                                                                                                                                                                                                                                                                                                                                                                                                                                                |         |          |        |         |          |
| ILG     | 22        | llex glabra 'Nordic'                | Nordic Inkberry                                                                                                                                                                                                                                                                                                                                                                                                                                                                                                                                                                                                                                                                                                                                                                                                                                                                                                                                                                                                                                                                                                                                                                                                                                                                                                                                                                                                                                                                                                                                                                                                                                                                                                                                                                                                                                                                                                                                                                                                                                                                                                                |         | as shown | cont   | 24"     |          |
| JCG     | 3         | Juniperus ch. keteleeri             | Keteleeri Juniper                                                                                                                                                                                                                                                                                                                                                                                                                                                                                                                                                                                                                                                                                                                                                                                                                                                                                                                                                                                                                                                                                                                                                                                                                                                                                                                                                                                                                                                                                                                                                                                                                                                                                                                                                                                                                                                                                                                                                                                                                                                                                                              |         | as shown | B&B    | 6', Hed | ge to 5' |
| KFG     | 6         | Calamagrostis x. a. 'Karl Forester' | Karl Forester Grass                                                                                                                                                                                                                                                                                                                                                                                                                                                                                                                                                                                                                                                                                                                                                                                                                                                                                                                                                                                                                                                                                                                                                                                                                                                                                                                                                                                                                                                                                                                                                                                                                                                                                                                                                                                                                                                                                                                                                                                                                                                                                                            |         | as shown | cont   | #3      |          |
| LSG     | 8         | Leucanthemum 'Snow Lady'            | Short Shasta Daisy                                                                                                                                                                                                                                                                                                                                                                                                                                                                                                                                                                                                                                                                                                                                                                                                                                                                                                                                                                                                                                                                                                                                                                                                                                                                                                                                                                                                                                                                                                                                                                                                                                                                                                                                                                                                                                                                                                                                                                                                                                                                                                             |         | as shown | cont   | #2      |          |
| MAG     | 6         | Malus 'Adirondack'                  | Adirondack Crab Apple                                                                                                                                                                                                                                                                                                                                                                                                                                                                                                                                                                                                                                                                                                                                                                                                                                                                                                                                                                                                                                                                                                                                                                                                                                                                                                                                                                                                                                                                                                                                                                                                                                                                                                                                                                                                                                                                                                                                                                                                                                                                                                          | 2.0"    | as shown | B&B    |         |          |
| ROG     | 13        | Rosa 'Knockout'                     | Knockout Rose                                                                                                                                                                                                                                                                                                                                                                                                                                                                                                                                                                                                                                                                                                                                                                                                                                                                                                                                                                                                                                                                                                                                                                                                                                                                                                                                                                                                                                                                                                                                                                                                                                                                                                                                                                                                                                                                                                                                                                                                                                                                                                                  |         | spacing  | cont   | #3      |          |
|         | 6         | Trees Provided                      |                                                                                                                                                                                                                                                                                                                                                                                                                                                                                                                                                                                                                                                                                                                                                                                                                                                                                                                                                                                                                                                                                                                                                                                                                                                                                                                                                                                                                                                                                                                                                                                                                                                                                                                                                                                                                                                                                                                                                                                                                                                                                                                                |         |          |        |         |          |
|         | 25        | Shrubs Provided                     |                                                                                                                                                                                                                                                                                                                                                                                                                                                                                                                                                                                                                                                                                                                                                                                                                                                                                                                                                                                                                                                                                                                                                                                                                                                                                                                                                                                                                                                                                                                                                                                                                                                                                                                                                                                                                                                                                                                                                                                                                                                                                                                                |         |          |        |         |          |
| sym.    | qty.      | botanical name                      | common name                                                                                                                                                                                                                                                                                                                                                                                                                                                                                                                                                                                                                                                                                                                                                                                                                                                                                                                                                                                                                                                                                                                                                                                                                                                                                                                                                                                                                                                                                                                                                                                                                                                                                                                                                                                                                                                                                                                                                                                                                                                                                                                    | caliper | spacing  | root   | height  |          |
|         | se Buffe  |                                     |                                                                                                                                                                                                                                                                                                                                                                                                                                                                                                                                                                                                                                                                                                                                                                                                                                                                                                                                                                                                                                                                                                                                                                                                                                                                                                                                                                                                                                                                                                                                                                                                                                                                                                                                                                                                                                                                                                                                                                                                                                                                                                                                |         | opg      | ,,,,,, | g       |          |
| AFB     | 24        | Acer x. freemanii 'Autumn Blaze'    | Autumn Blaze Maple                                                                                                                                                                                                                                                                                                                                                                                                                                                                                                                                                                                                                                                                                                                                                                                                                                                                                                                                                                                                                                                                                                                                                                                                                                                                                                                                                                                                                                                                                                                                                                                                                                                                                                                                                                                                                                                                                                                                                                                                                                                                                                             | 2.5"    | as shown | B&B    |         |          |
| ARB     | 11        | Acer rubrum 'Redpoint'              | Redpoint Maple                                                                                                                                                                                                                                                                                                                                                                                                                                                                                                                                                                                                                                                                                                                                                                                                                                                                                                                                                                                                                                                                                                                                                                                                                                                                                                                                                                                                                                                                                                                                                                                                                                                                                                                                                                                                                                                                                                                                                                                                                                                                                                                 | 2.5"    | as shown | B&B    |         |          |
| EAB     | 58        | Euonymus alata 'Compacta'           | Burning Bush                                                                                                                                                                                                                                                                                                                                                                                                                                                                                                                                                                                                                                                                                                                                                                                                                                                                                                                                                                                                                                                                                                                                                                                                                                                                                                                                                                                                                                                                                                                                                                                                                                                                                                                                                                                                                                                                                                                                                                                                                                                                                                                   |         | as shown | cont   | 24"     |          |
| JCB     | 125       | Juniperus ch. keteleeri             | Keteleeri Juniper                                                                                                                                                                                                                                                                                                                                                                                                                                                                                                                                                                                                                                                                                                                                                                                                                                                                                                                                                                                                                                                                                                                                                                                                                                                                                                                                                                                                                                                                                                                                                                                                                                                                                                                                                                                                                                                                                                                                                                                                                                                                                                              |         | as shown | B&B    | 6', Hed | ge to 5  |
| LTB     | 14        | Liriodendron tulipifera             | Tulip Tree                                                                                                                                                                                                                                                                                                                                                                                                                                                                                                                                                                                                                                                                                                                                                                                                                                                                                                                                                                                                                                                                                                                                                                                                                                                                                                                                                                                                                                                                                                                                                                                                                                                                                                                                                                                                                                                                                                                                                                                                                                                                                                                     | 2.5"    | as shown | B&B    | ,       |          |
| PAB     | 20        | Picea abies                         | Norway Spruce                                                                                                                                                                                                                                                                                                                                                                                                                                                                                                                                                                                                                                                                                                                                                                                                                                                                                                                                                                                                                                                                                                                                                                                                                                                                                                                                                                                                                                                                                                                                                                                                                                                                                                                                                                                                                                                                                                                                                                                                                                                                                                                  |         | as shown | B&B    | 6'      |          |
| POB     | 181       | Physocarpus opulifolius 'Diablo'    | Diablo Ninebark                                                                                                                                                                                                                                                                                                                                                                                                                                                                                                                                                                                                                                                                                                                                                                                                                                                                                                                                                                                                                                                                                                                                                                                                                                                                                                                                                                                                                                                                                                                                                                                                                                                                                                                                                                                                                                                                                                                                                                                                                                                                                                                |         | as shown | cont   | 24"     |          |
| PSB     | 18        | Pinus strobus                       | White Pine                                                                                                                                                                                                                                                                                                                                                                                                                                                                                                                                                                                                                                                                                                                                                                                                                                                                                                                                                                                                                                                                                                                                                                                                                                                                                                                                                                                                                                                                                                                                                                                                                                                                                                                                                                                                                                                                                                                                                                                                                                                                                                                     |         | as shown | B&B    | 6'      |          |
| SPB     | 40        | Spirea j. "Little Princess'         | Little Princess Spirea                                                                                                                                                                                                                                                                                                                                                                                                                                                                                                                                                                                                                                                                                                                                                                                                                                                                                                                                                                                                                                                                                                                                                                                                                                                                                                                                                                                                                                                                                                                                                                                                                                                                                                                                                                                                                                                                                                                                                                                                                                                                                                         |         | as shown | cont   | 24"     |          |
| ТОВ     | 12        | Thuja pl. 'Green Giant'             | Green Giant Arborvitae                                                                                                                                                                                                                                                                                                                                                                                                                                                                                                                                                                                                                                                                                                                                                                                                                                                                                                                                                                                                                                                                                                                                                                                                                                                                                                                                                                                                                                                                                                                                                                                                                                                                                                                                                                                                                                                                                                                                                                                                                                                                                                         |         | as shown | B&B    | 6'      |          |
| UPB     | 21        | Ulmus americana 'Princeton'         | Princeton Elm                                                                                                                                                                                                                                                                                                                                                                                                                                                                                                                                                                                                                                                                                                                                                                                                                                                                                                                                                                                                                                                                                                                                                                                                                                                                                                                                                                                                                                                                                                                                                                                                                                                                                                                                                                                                                                                                                                                                                                                                                                                                                                                  | 2.5"    | as shown | B&B    |         |          |
|         | 120       | Trees Provided                      | TO STATE OF THE PROPERTY OF TH |         |          |        |         |          |
|         | 404       | Shrubs Provided                     |                                                                                                                                                                                                                                                                                                                                                                                                                                                                                                                                                                                                                                                                                                                                                                                                                                                                                                                                                                                                                                                                                                                                                                                                                                                                                                                                                                                                                                                                                                                                                                                                                                                                                                                                                                                                                                                                                                                                                                                                                                                                                                                                |         |          |        |         |          |
| sym.    | qty.      | botanical name                      | common name                                                                                                                                                                                                                                                                                                                                                                                                                                                                                                                                                                                                                                                                                                                                                                                                                                                                                                                                                                                                                                                                                                                                                                                                                                                                                                                                                                                                                                                                                                                                                                                                                                                                                                                                                                                                                                                                                                                                                                                                                                                                                                                    | caliper | spacing  | root   | height  |          |
| Parking | Lot Tre   | es                                  |                                                                                                                                                                                                                                                                                                                                                                                                                                                                                                                                                                                                                                                                                                                                                                                                                                                                                                                                                                                                                                                                                                                                                                                                                                                                                                                                                                                                                                                                                                                                                                                                                                                                                                                                                                                                                                                                                                                                                                                                                                                                                                                                |         |          |        |         |          |
| ASP     | 3         | Acer saccharum 'Legacy'             | Sugar Maple                                                                                                                                                                                                                                                                                                                                                                                                                                                                                                                                                                                                                                                                                                                                                                                                                                                                                                                                                                                                                                                                                                                                                                                                                                                                                                                                                                                                                                                                                                                                                                                                                                                                                                                                                                                                                                                                                                                                                                                                                                                                                                                    | 2.5"    | as shown | B&B    |         |          |
| LTP     | 3         | Liriodendron tulipifera             | Tulip Tree                                                                                                                                                                                                                                                                                                                                                                                                                                                                                                                                                                                                                                                                                                                                                                                                                                                                                                                                                                                                                                                                                                                                                                                                                                                                                                                                                                                                                                                                                                                                                                                                                                                                                                                                                                                                                                                                                                                                                                                                                                                                                                                     | 2.5"    | as shown | B&B    |         |          |
|         | 6         | Trees Provided                      |                                                                                                                                                                                                                                                                                                                                                                                                                                                                                                                                                                                                                                                                                                                                                                                                                                                                                                                                                                                                                                                                                                                                                                                                                                                                                                                                                                                                                                                                                                                                                                                                                                                                                                                                                                                                                                                                                                                                                                                                                                                                                                                                |         |          |        |         |          |
| sym.    | qty.      | botanical name                      | common name                                                                                                                                                                                                                                                                                                                                                                                                                                                                                                                                                                                                                                                                                                                                                                                                                                                                                                                                                                                                                                                                                                                                                                                                                                                                                                                                                                                                                                                                                                                                                                                                                                                                                                                                                                                                                                                                                                                                                                                                                                                                                                                    | caliper | spacing  | root   | height  |          |
|         | l Plantin | <del>-</del> ,                      |                                                                                                                                                                                                                                                                                                                                                                                                                                                                                                                                                                                                                                                                                                                                                                                                                                                                                                                                                                                                                                                                                                                                                                                                                                                                                                                                                                                                                                                                                                                                                                                                                                                                                                                                                                                                                                                                                                                                                                                                                                                                                                                                |         |          |        |         |          |
| MA      | 3         | Malus 'Adirondack'                  | Adirondack Crab Apple                                                                                                                                                                                                                                                                                                                                                                                                                                                                                                                                                                                                                                                                                                                                                                                                                                                                                                                                                                                                                                                                                                                                                                                                                                                                                                                                                                                                                                                                                                                                                                                                                                                                                                                                                                                                                                                                                                                                                                                                                                                                                                          | 2.0"    | as shown | B&B    |         |          |
| 1.10    | _         | 1.0                                 | 1 - 1 - 1                                                                                                                                                                                                                                                                                                                                                                                                                                                                                                                                                                                                                                                                                                                                                                                                                                                                                                                                                                                                                                                                                                                                                                                                                                                                                                                                                                                                                                                                                                                                                                                                                                                                                                                                                                                                                                                                                                                                                                                                                                                                                                                      |         |          |        |         |          |

2.5" as shown B&B

Seal:

### Landscape Summary - This Sheet

**Existing Zoning** GPUD

Land Use Buffers

Eand Use Buffers

Buffer Length East, North
Canopy Trees Required
Canopy Trees Provided
Evergreen Trees Required
Shrubs Required
Shrubs Provided

23.7 Trees (712/30)
24 Trees (6 Existing)
23.7 Trees (712/30)
24 Trees
94.9 Shrubs (712/30) x 4
95 Shrubs

Buffer Length East, South Trees Required Trees Provided Shrubs Required Shrubs Provided 702 l.f. (Type C) 35.1Trees (702 / 20) 36 Trees

140.4 Shrubs (702 / 20) x 4 141 Shrubs

Parking Lot Landscaping
Parking Lot Area
Trees Required

29.4 Trees (58,786 / 2,000)

Trees Provided 30 Trees