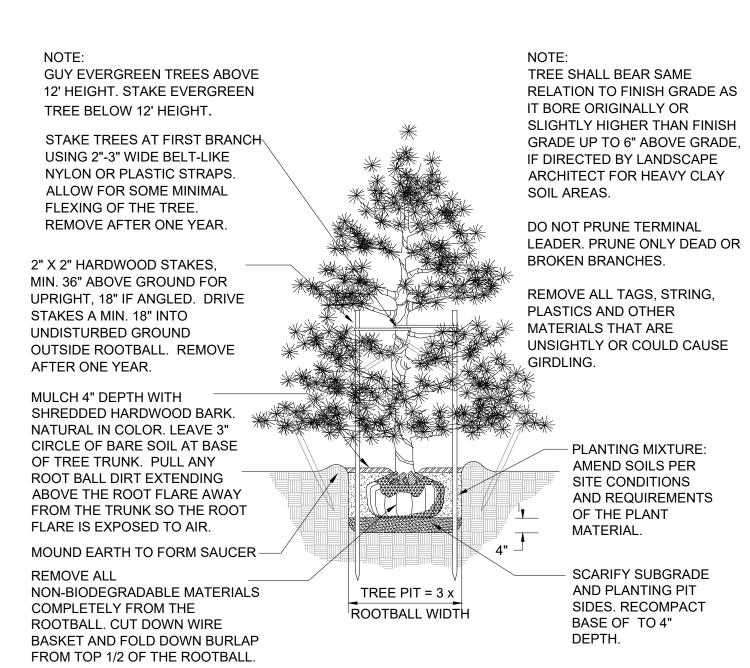

### Plant List - This Sheet

UP 3 Ulmus americana 'Princeton'

| sym.    | qty.      | botanical name                      | common name                                                                                                                                                                                                                                                                                                                                                                                                                                                                                                                                                                                                                                                                                                                                                                                                                                                                                                                                                                                                                                                                                                                                                                                                                                                                                                                                                                                                                                                                                                                                                                                                                                                                                                                                                                                                                                                                                                                                                                                                                                                                                                                    | caliper | spacing  | root   | height  |          |
|---------|-----------|-------------------------------------|--------------------------------------------------------------------------------------------------------------------------------------------------------------------------------------------------------------------------------------------------------------------------------------------------------------------------------------------------------------------------------------------------------------------------------------------------------------------------------------------------------------------------------------------------------------------------------------------------------------------------------------------------------------------------------------------------------------------------------------------------------------------------------------------------------------------------------------------------------------------------------------------------------------------------------------------------------------------------------------------------------------------------------------------------------------------------------------------------------------------------------------------------------------------------------------------------------------------------------------------------------------------------------------------------------------------------------------------------------------------------------------------------------------------------------------------------------------------------------------------------------------------------------------------------------------------------------------------------------------------------------------------------------------------------------------------------------------------------------------------------------------------------------------------------------------------------------------------------------------------------------------------------------------------------------------------------------------------------------------------------------------------------------------------------------------------------------------------------------------------------------|---------|----------|--------|---------|----------|
| Greenb  | elt       |                                     |                                                                                                                                                                                                                                                                                                                                                                                                                                                                                                                                                                                                                                                                                                                                                                                                                                                                                                                                                                                                                                                                                                                                                                                                                                                                                                                                                                                                                                                                                                                                                                                                                                                                                                                                                                                                                                                                                                                                                                                                                                                                                                                                |         |          |        |         |          |
| ILG     | 22        | llex glabra 'Nordic'                | Nordic Inkberry                                                                                                                                                                                                                                                                                                                                                                                                                                                                                                                                                                                                                                                                                                                                                                                                                                                                                                                                                                                                                                                                                                                                                                                                                                                                                                                                                                                                                                                                                                                                                                                                                                                                                                                                                                                                                                                                                                                                                                                                                                                                                                                |         | as shown | cont   | 24"     |          |
| JCG     | 3         | Juniperus ch. keteleeri             | Keteleeri Juniper                                                                                                                                                                                                                                                                                                                                                                                                                                                                                                                                                                                                                                                                                                                                                                                                                                                                                                                                                                                                                                                                                                                                                                                                                                                                                                                                                                                                                                                                                                                                                                                                                                                                                                                                                                                                                                                                                                                                                                                                                                                                                                              |         | as shown | B&B    | 6', Hed | ge to 5' |
| KFG     | 6         | Calamagrostis x. a. 'Karl Forester' | Karl Forester Grass                                                                                                                                                                                                                                                                                                                                                                                                                                                                                                                                                                                                                                                                                                                                                                                                                                                                                                                                                                                                                                                                                                                                                                                                                                                                                                                                                                                                                                                                                                                                                                                                                                                                                                                                                                                                                                                                                                                                                                                                                                                                                                            |         | as shown | cont   | #3      |          |
| LSG     | 8         | Leucanthemum 'Snow Lady'            | Short Shasta Daisy                                                                                                                                                                                                                                                                                                                                                                                                                                                                                                                                                                                                                                                                                                                                                                                                                                                                                                                                                                                                                                                                                                                                                                                                                                                                                                                                                                                                                                                                                                                                                                                                                                                                                                                                                                                                                                                                                                                                                                                                                                                                                                             |         | as shown | cont   | #2      |          |
| MAG     | 6         | Malus 'Adirondack'                  | Adirondack Crab Apple                                                                                                                                                                                                                                                                                                                                                                                                                                                                                                                                                                                                                                                                                                                                                                                                                                                                                                                                                                                                                                                                                                                                                                                                                                                                                                                                                                                                                                                                                                                                                                                                                                                                                                                                                                                                                                                                                                                                                                                                                                                                                                          | 2.0"    | as shown | B&B    |         |          |
| ROG     | 13        | Rosa 'Knockout'                     | Knockout Rose                                                                                                                                                                                                                                                                                                                                                                                                                                                                                                                                                                                                                                                                                                                                                                                                                                                                                                                                                                                                                                                                                                                                                                                                                                                                                                                                                                                                                                                                                                                                                                                                                                                                                                                                                                                                                                                                                                                                                                                                                                                                                                                  |         | spacing  | cont   | #3      |          |
|         | 6         | Trees Provided                      |                                                                                                                                                                                                                                                                                                                                                                                                                                                                                                                                                                                                                                                                                                                                                                                                                                                                                                                                                                                                                                                                                                                                                                                                                                                                                                                                                                                                                                                                                                                                                                                                                                                                                                                                                                                                                                                                                                                                                                                                                                                                                                                                |         |          |        |         |          |
|         | 25        | Shrubs Provided                     |                                                                                                                                                                                                                                                                                                                                                                                                                                                                                                                                                                                                                                                                                                                                                                                                                                                                                                                                                                                                                                                                                                                                                                                                                                                                                                                                                                                                                                                                                                                                                                                                                                                                                                                                                                                                                                                                                                                                                                                                                                                                                                                                |         |          |        |         |          |
| sym.    | qty.      | botanical name                      | common name                                                                                                                                                                                                                                                                                                                                                                                                                                                                                                                                                                                                                                                                                                                                                                                                                                                                                                                                                                                                                                                                                                                                                                                                                                                                                                                                                                                                                                                                                                                                                                                                                                                                                                                                                                                                                                                                                                                                                                                                                                                                                                                    | caliper | spacing  | root   | height  |          |
|         | se Buffe  |                                     |                                                                                                                                                                                                                                                                                                                                                                                                                                                                                                                                                                                                                                                                                                                                                                                                                                                                                                                                                                                                                                                                                                                                                                                                                                                                                                                                                                                                                                                                                                                                                                                                                                                                                                                                                                                                                                                                                                                                                                                                                                                                                                                                |         | opg      | ,,,,,, | g       |          |
| AFB     | 24        | Acer x. freemanii 'Autumn Blaze'    | Autumn Blaze Maple                                                                                                                                                                                                                                                                                                                                                                                                                                                                                                                                                                                                                                                                                                                                                                                                                                                                                                                                                                                                                                                                                                                                                                                                                                                                                                                                                                                                                                                                                                                                                                                                                                                                                                                                                                                                                                                                                                                                                                                                                                                                                                             | 2.5"    | as shown | B&B    |         |          |
| ARB     | 11        | Acer rubrum 'Redpoint'              | Redpoint Maple                                                                                                                                                                                                                                                                                                                                                                                                                                                                                                                                                                                                                                                                                                                                                                                                                                                                                                                                                                                                                                                                                                                                                                                                                                                                                                                                                                                                                                                                                                                                                                                                                                                                                                                                                                                                                                                                                                                                                                                                                                                                                                                 | 2.5"    | as shown | B&B    |         |          |
| EAB     | 58        | Euonymus alata 'Compacta'           | Burning Bush                                                                                                                                                                                                                                                                                                                                                                                                                                                                                                                                                                                                                                                                                                                                                                                                                                                                                                                                                                                                                                                                                                                                                                                                                                                                                                                                                                                                                                                                                                                                                                                                                                                                                                                                                                                                                                                                                                                                                                                                                                                                                                                   |         | as shown | cont   | 24"     |          |
| JCB     | 125       | Juniperus ch. keteleeri             | Keteleeri Juniper                                                                                                                                                                                                                                                                                                                                                                                                                                                                                                                                                                                                                                                                                                                                                                                                                                                                                                                                                                                                                                                                                                                                                                                                                                                                                                                                                                                                                                                                                                                                                                                                                                                                                                                                                                                                                                                                                                                                                                                                                                                                                                              |         | as shown | B&B    | 6', Hed | ge to 5  |
| LTB     | 14        | Liriodendron tulipifera             | Tulip Tree                                                                                                                                                                                                                                                                                                                                                                                                                                                                                                                                                                                                                                                                                                                                                                                                                                                                                                                                                                                                                                                                                                                                                                                                                                                                                                                                                                                                                                                                                                                                                                                                                                                                                                                                                                                                                                                                                                                                                                                                                                                                                                                     | 2.5"    | as shown | B&B    | ,       |          |
| PAB     | 20        | Picea abies                         | Norway Spruce                                                                                                                                                                                                                                                                                                                                                                                                                                                                                                                                                                                                                                                                                                                                                                                                                                                                                                                                                                                                                                                                                                                                                                                                                                                                                                                                                                                                                                                                                                                                                                                                                                                                                                                                                                                                                                                                                                                                                                                                                                                                                                                  |         | as shown | B&B    | 6'      |          |
| POB     | 181       | Physocarpus opulifolius 'Diablo'    | Diablo Ninebark                                                                                                                                                                                                                                                                                                                                                                                                                                                                                                                                                                                                                                                                                                                                                                                                                                                                                                                                                                                                                                                                                                                                                                                                                                                                                                                                                                                                                                                                                                                                                                                                                                                                                                                                                                                                                                                                                                                                                                                                                                                                                                                |         | as shown | cont   | 24"     |          |
| PSB     | 18        | Pinus strobus                       | White Pine                                                                                                                                                                                                                                                                                                                                                                                                                                                                                                                                                                                                                                                                                                                                                                                                                                                                                                                                                                                                                                                                                                                                                                                                                                                                                                                                                                                                                                                                                                                                                                                                                                                                                                                                                                                                                                                                                                                                                                                                                                                                                                                     |         | as shown | B&B    | 6'      |          |
| SPB     | 40        | Spirea j. "Little Princess'         | Little Princess Spirea                                                                                                                                                                                                                                                                                                                                                                                                                                                                                                                                                                                                                                                                                                                                                                                                                                                                                                                                                                                                                                                                                                                                                                                                                                                                                                                                                                                                                                                                                                                                                                                                                                                                                                                                                                                                                                                                                                                                                                                                                                                                                                         |         | as shown | cont   | 24"     |          |
| ТОВ     | 12        | Thuja pl. 'Green Giant'             | Green Giant Arborvitae                                                                                                                                                                                                                                                                                                                                                                                                                                                                                                                                                                                                                                                                                                                                                                                                                                                                                                                                                                                                                                                                                                                                                                                                                                                                                                                                                                                                                                                                                                                                                                                                                                                                                                                                                                                                                                                                                                                                                                                                                                                                                                         |         | as shown | B&B    | 6'      |          |
| UPB     | 21        | Ulmus americana 'Princeton'         | Princeton Elm                                                                                                                                                                                                                                                                                                                                                                                                                                                                                                                                                                                                                                                                                                                                                                                                                                                                                                                                                                                                                                                                                                                                                                                                                                                                                                                                                                                                                                                                                                                                                                                                                                                                                                                                                                                                                                                                                                                                                                                                                                                                                                                  | 2.5"    | as shown | B&B    |         |          |
|         | 120       | Trees Provided                      | TO STATE OF THE PROPERTY OF TH |         |          |        |         |          |
|         | 404       | Shrubs Provided                     |                                                                                                                                                                                                                                                                                                                                                                                                                                                                                                                                                                                                                                                                                                                                                                                                                                                                                                                                                                                                                                                                                                                                                                                                                                                                                                                                                                                                                                                                                                                                                                                                                                                                                                                                                                                                                                                                                                                                                                                                                                                                                                                                |         |          |        |         |          |
| sym.    | qty.      | botanical name                      | common name                                                                                                                                                                                                                                                                                                                                                                                                                                                                                                                                                                                                                                                                                                                                                                                                                                                                                                                                                                                                                                                                                                                                                                                                                                                                                                                                                                                                                                                                                                                                                                                                                                                                                                                                                                                                                                                                                                                                                                                                                                                                                                                    | caliper | spacing  | root   | height  |          |
| Parking | Lot Tre   | es                                  |                                                                                                                                                                                                                                                                                                                                                                                                                                                                                                                                                                                                                                                                                                                                                                                                                                                                                                                                                                                                                                                                                                                                                                                                                                                                                                                                                                                                                                                                                                                                                                                                                                                                                                                                                                                                                                                                                                                                                                                                                                                                                                                                |         |          |        |         |          |
| ASP     | 3         | Acer saccharum 'Legacy'             | Sugar Maple                                                                                                                                                                                                                                                                                                                                                                                                                                                                                                                                                                                                                                                                                                                                                                                                                                                                                                                                                                                                                                                                                                                                                                                                                                                                                                                                                                                                                                                                                                                                                                                                                                                                                                                                                                                                                                                                                                                                                                                                                                                                                                                    | 2.5"    | as shown | B&B    |         |          |
| LTP     | 3         | Liriodendron tulipifera             | Tulip Tree                                                                                                                                                                                                                                                                                                                                                                                                                                                                                                                                                                                                                                                                                                                                                                                                                                                                                                                                                                                                                                                                                                                                                                                                                                                                                                                                                                                                                                                                                                                                                                                                                                                                                                                                                                                                                                                                                                                                                                                                                                                                                                                     | 2.5"    | as shown | B&B    |         |          |
|         | 6         | Trees Provided                      |                                                                                                                                                                                                                                                                                                                                                                                                                                                                                                                                                                                                                                                                                                                                                                                                                                                                                                                                                                                                                                                                                                                                                                                                                                                                                                                                                                                                                                                                                                                                                                                                                                                                                                                                                                                                                                                                                                                                                                                                                                                                                                                                |         |          |        |         |          |
| sym.    | qty.      | botanical name                      | common name                                                                                                                                                                                                                                                                                                                                                                                                                                                                                                                                                                                                                                                                                                                                                                                                                                                                                                                                                                                                                                                                                                                                                                                                                                                                                                                                                                                                                                                                                                                                                                                                                                                                                                                                                                                                                                                                                                                                                                                                                                                                                                                    | caliper | spacing  | root   | height  |          |
|         | l Plantin | <del>-</del> ,                      |                                                                                                                                                                                                                                                                                                                                                                                                                                                                                                                                                                                                                                                                                                                                                                                                                                                                                                                                                                                                                                                                                                                                                                                                                                                                                                                                                                                                                                                                                                                                                                                                                                                                                                                                                                                                                                                                                                                                                                                                                                                                                                                                |         |          |        |         |          |
| MA      | 3         | Malus 'Adirondack'                  | Adirondack Crab Apple                                                                                                                                                                                                                                                                                                                                                                                                                                                                                                                                                                                                                                                                                                                                                                                                                                                                                                                                                                                                                                                                                                                                                                                                                                                                                                                                                                                                                                                                                                                                                                                                                                                                                                                                                                                                                                                                                                                                                                                                                                                                                                          | 2.0"    | as shown | B&B    |         |          |
| 1.10    | _         | 1.0                                 | 1 - 1 - 1                                                                                                                                                                                                                                                                                                                                                                                                                                                                                                                                                                                                                                                                                                                                                                                                                                                                                                                                                                                                                                                                                                                                                                                                                                                                                                                                                                                                                                                                                                                                                                                                                                                                                                                                                                                                                                                                                                                                                                                                                                                                                                                      |         |          |        |         |          |