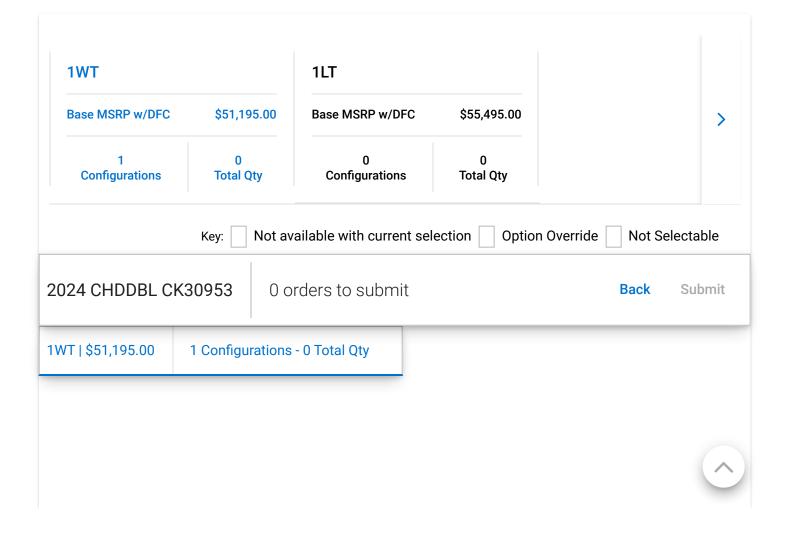

| Order ①                                                    | Related Content 🗸 | đ   |
|------------------------------------------------------------|-------------------|-----|
| 1 Model ———— 2 Order Information ———— 3 <b>Configure</b> — | ————— 4 Summa     | ary |

Marning You must select at least one configuration with quantity greater than 0

| Submit As              | Submit Type |
|------------------------|-------------|
| Quantity               | 0           |
| Priority               | 99          |
| DAN                    |             |
| Stock No.              |             |
| ✓ Price MSRP ✓ □ w/DFC | \$          |