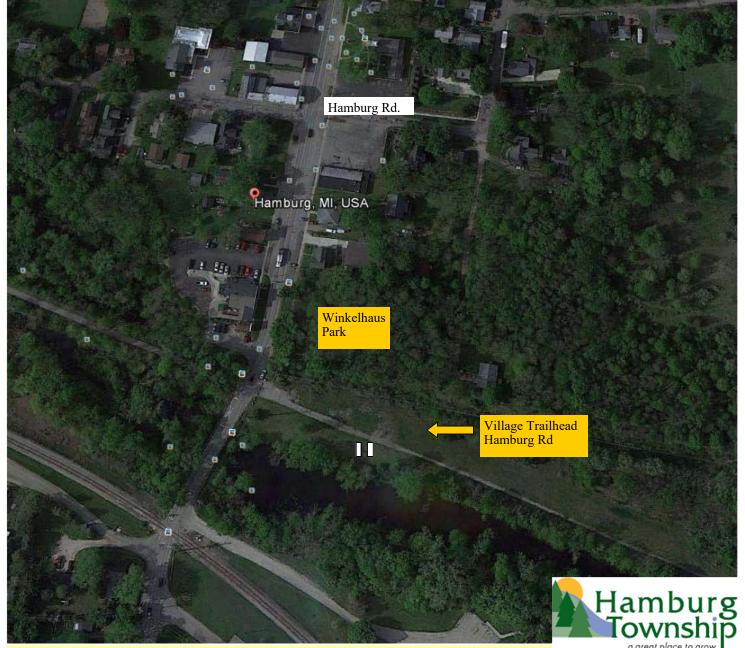

# <u>Lakelands Trail Portable Toilet Contract</u> 3 of 3 Trailhead locations (Has now been developed with asphalt)

#### **Portable Toilet Placement (Annual)**

1 ADA—Village Trailhead, closest possible location to Accessible parking with accessible route to get to unit

1 Regular—Near Accessible unit

These units are cleaned 2x per week April-November

Approximate Toilet Locations (Trail Contract)