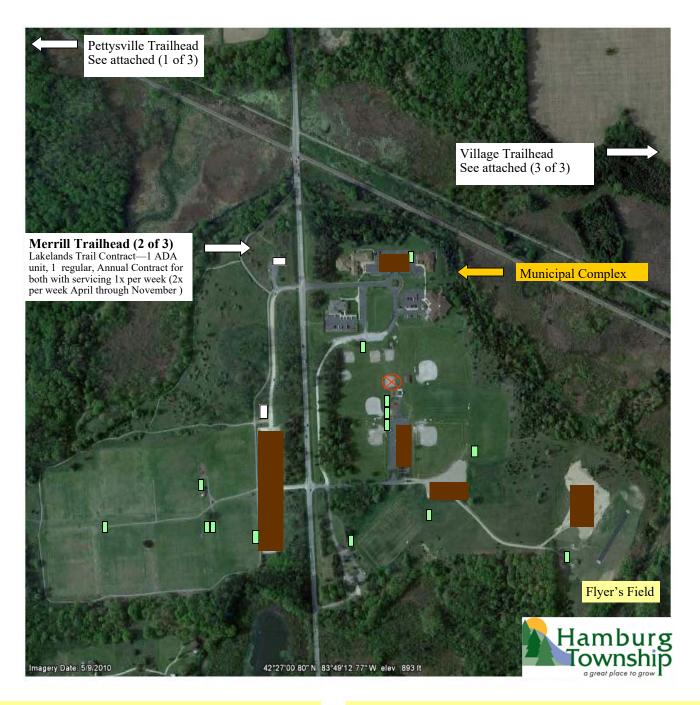

# Portable Toilet Breakdown – Master List – 2025

Lakelands Trail (Trailheads: Village, Merrill, Pettysville) – 1 cleaning per week (2 cleanings April-November)

- Annual Contract Lakelands Trail
  - Village across from Hamburg Pub
    - Accessible/ADA − 1
    - Regular 1
  - Merrill across from Township Hall
    - Accessible/ADA 1
    - Regular 1
  - Pettysville across from Sunoco/Frosty's
    - Accessible/ADA 1
    - Regular 1