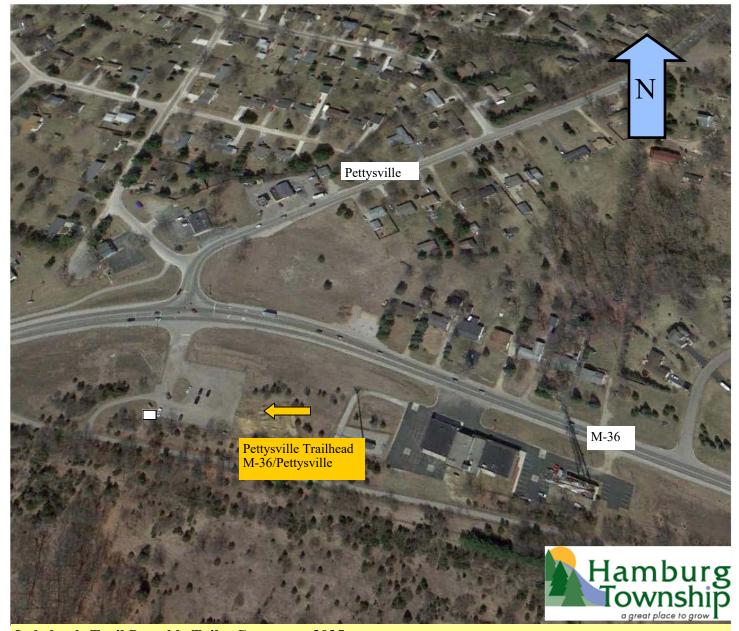

# <u>Lakelands Trail Portable Toilet Contract—2025</u>

1 of 3 Trailhead locations

#### **Portable Toilet Placement (Annual)**

1 ADA - Corner of Parking lot near Informational Kiosk and Handicap parking 1 Regular unit— Corner of Parking lot near Informational Kiosk and Handicap parking

#### (Additional Seasonal)

April 1st through November—These units receive 2 cleanings per week

Approximate Toilet Locations (Trail Contract)