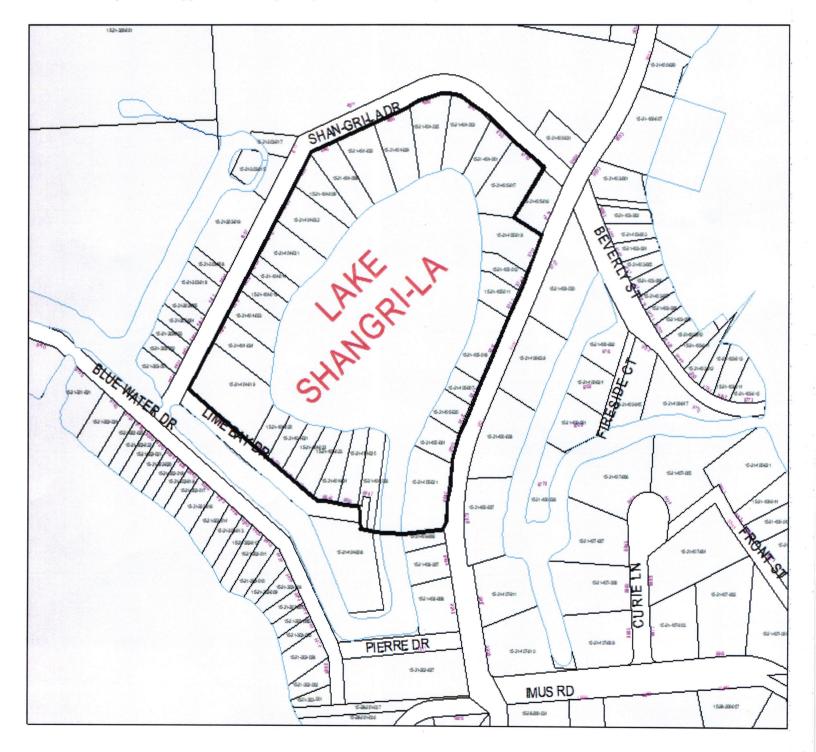

#### **APPENDIX B**

### PROPOSED LAKE SHANGRI-LA – AQUATIC WEED CONTROL SPECIAL ASSESSMENT DISTRICT

Hamburg Township, Livingston County, Michigan

The general service area in which a proposed special assessment district is to be designated. The Hamburg Township Board of Trustees may adjust the district boundaries based upon property owner response in support of creating an aquatic weed control special assessment district.

General Service area re-establishing the Lake Shangri-La Aquatic Weed Control Special Assessment District (SAD). **Proposed special assessment district boundary shown within thick black-lined area**.