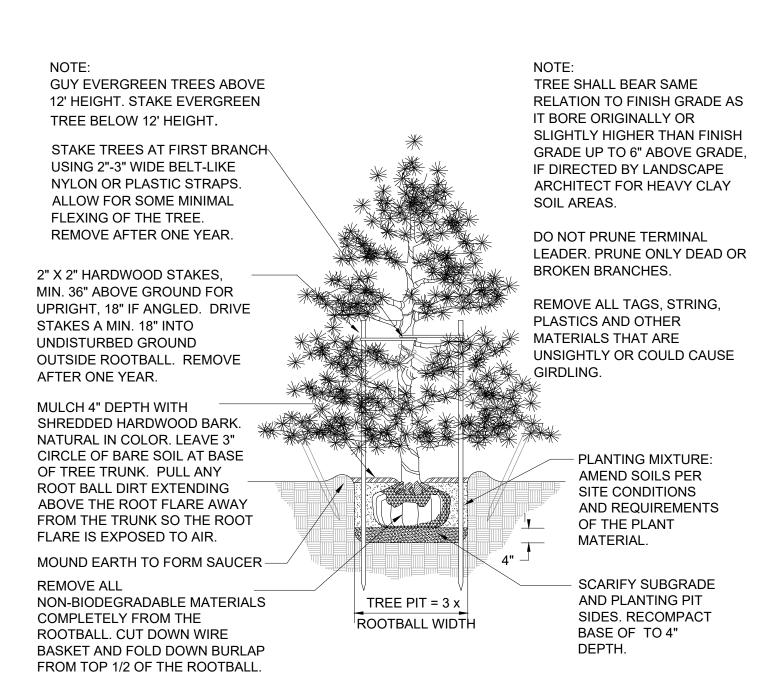

## DECIDUOUS TREE PLANTING DETAIL

Not to scale

#### IF DIRECTED BY LANDSCAPE ARCHITECT FOR HEAVY CLAY SOIL AREAS. PRUNE ONLY DEAD OR BROKEN MULCH 3" DEPTH WITH BRANCHES. SHREDDED HARDWOOD BARK. NATURAL IN COLOR. PULL BACK 3" FROM TRUNK. REMOVE ALL TAGS, STRING, PLASTICS AND OTHER MATERIALS THAT ARE PLANTING MIXTURE: AMEND SOILS PER GIRDLING. SITE CONDITIONS AND REQUIREMENTS OF THE PLANT MATERIAL. MOUND EARTH TO FORM SAUCER REMOVE COLLAR OF ALL FIBER POTS. POTS SHALL BE CUT TO PROVIDE FOR ROOT GROWTH. REMOVE ALL NONORGANIC CONTAINERS COMPLETELY. SCARIFY SUBGRADE REMOVE ALL

## LANDSCAPE NOTES

NON-BIODEGRADABLE MATERIALS

ROOTBALL. FOLD DOWN BURLAP

FROM TOP <sup>1</sup>/<sub>3</sub> OF THE ROOTBALL

COMPLETELY FROM THE

- 1. All plants shall be north Midwest American region grown, No. 1 grade plant materials, and shall be true to name, free from physical damage and wind burn.
- 2. Plants shall be full, well-branched, and in healthy vigorous growing
- 3. Plants shall be watered before and after planting is complete.
- 4. All trees must be staked, fertilized and mulched and shall be guaranteed to exhibit a normal growth cycle for at least two (2) full years following Township approval.
- 5. All material shall conform to the guidelines established in the most recent
- edition of the American Standard for Nursery Stock.
- 6. Provide clean backfill soil, using material stockpiled on site. Soil shall be screened and free of any debris, foreign material, and stone.
- 7. "Agriform" tabs or similar slow-release fertilizer shall be added to the planting pits before being backfilled.
- 8. Amended planting mix shall consist of 1/3 screened topsoil, 1/3 sand and 1/3 peat, mixed well and spread to the depth as indicated in planting details.
- 9. All plantings shall be mulched per planting details located on this sheet.
- 10. The Landscape Contractor shall be responsible for all work shown on the landscape drawings and specifications.
- 11. No substitutions or changes of location, or plant types shall be made without the approval of the Landscape Architect.
- 12. The Landscape Architect shall be notified in writing of any discrepancies between
- the plans and field conditions prior to installation. 13. The Landscape Contractor shall be responsible for maintaining all plant
- material in a vertical condition throughout the guaranteed period. 14. The Landscape Architect shall have the right, at any stage of the installation,
- to reject any work or material that does not meet the requirements of the plans and specifications, if requested by owner.
- 15. Contractor shall be responsible for checking plant quantities to ensure quantities on drawings and plant list are the same. In the event of a
- discrepancy, the quantities on the plans shall prevail.
- 16. The Landscape Contractor shall seed and mulch or sod (as indicated on plans) all areas disturbed during construction, throughout the contract limits.
- 17. A pre-emergent weed control agent, "Preen" or equal, shall be applied uniformly on top of all mulching in all planting beds.
- 18. All landscape areas shall be provided with an underground automatic sprinkler system.
- 19. Sod shall be two year old "Baron/Cheriadelphi" Kentucky Blue Grass grown in a sod nursery on loam soil.

NOTE: TREE SHALL BEAR SAME RELATION TO FINISH GRADE AS IT BORE ORIGINALLY OR SLIGHTLY HIGHER THAN FINISH GRADE UP TO 4" ABOVE GRADE,

AND PLANTING PIT

BASE OF TO 4"

DEPTH.

SIDES. RECOMPACT

UNSIGHTLY OR COULD CAUSE