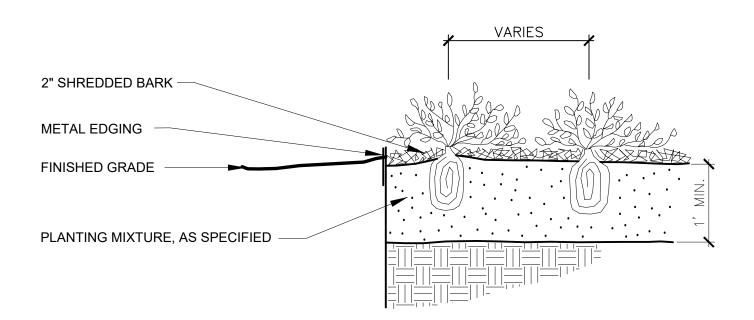

## PERENNIAL PLANTING DETAIL

ORIENT STAKING/GUYING TO PREVAILING WINDS, EXCEPT ON SLOPES GREATER THAN 3:1 ORIENT TO SLOPE. USE SAME STAKING/GUYING

ORIENTATION FOR ALL PLANTS WITHIN

EACH GROUPING OR AREA

STAKING/GUYING LOCATION

## LANDSCAPE NOTES

NON-BIODEGRADABLE MATERIALS

ROOTBALL. FOLD DOWN BURLAP

FROM TOP <sup>1</sup>/<sub>3</sub> OF THE ROOTBALL

COMPLETELY FROM THE

- 1. All plants shall be north Midwest American region grown, No. 1 grade plant materials, and shall be true to name, free from physical damage and wind burn.
- 2. Plants shall be full, well-branched, and in healthy vigorous growing
- 3. Plants shall be watered before and after planting is complete.
- 4. All trees must be staked, fertilized and mulched and shall be guaranteed to exhibit a normal growth cycle for at least two (2) full years following Township approval.
- 5. All material shall conform to the guidelines established in the most recent
- edition of the American Standard for Nursery Stock.
- 6. Provide clean backfill soil, using material stockpiled on site. Soil shall be screened and free of any debris, foreign material, and stone.
- 7. "Agriform" tabs or similar slow-release fertilizer shall be added to the planting pits before being backfilled.
- 8. Amended planting mix shall consist of 1/3 screened topsoil, 1/3 sand and 1/3 peat, mixed well and spread to the depth as indicated in planting details.
- 9. All plantings shall be mulched per planting details located on this sheet.
- 10. The Landscape Contractor shall be responsible for all work shown on the landscape drawings and specifications.
- 11. No substitutions or changes of location, or plant types shall be made without the approval of the Landscape Architect.
- 12. The Landscape Architect shall be notified in writing of any discrepancies between
- the plans and field conditions prior to installation. 13. The Landscape Contractor shall be responsible for maintaining all plant
- material in a vertical condition throughout the guaranteed period. 14. The Landscape Architect shall have the right, at any stage of the installation,
- to reject any work or material that does not meet the requirements of the plans and specifications, if requested by owner.
- 15. Contractor shall be responsible for checking plant quantities to ensure quantities on drawings and plant list are the same. In the event of a
- discrepancy, the quantities on the plans shall prevail.
- 16. The Landscape Contractor shall seed and mulch or sod (as indicated on plans) all areas disturbed during construction, throughout the contract limits.
- 17. A pre-emergent weed control agent, "Preen" or equal, shall be applied uniformly on top of all mulching in all planting beds.
- 18. All landscape areas shall be provided with an underground automatic sprinkler system.
- 19. Sod shall be two year old "Baron/Cheriadelphi" Kentucky Blue Grass grown in a sod nursery on loam soil.