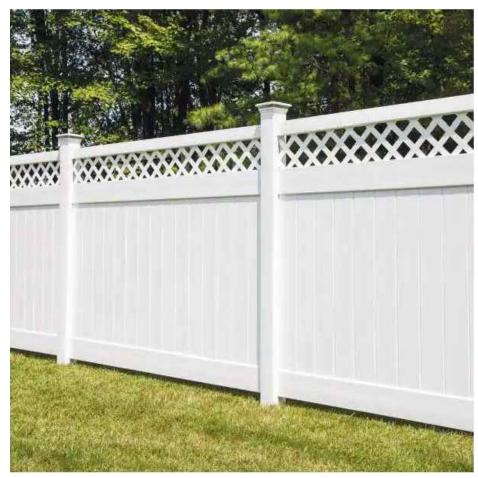

## 6' Vinyl Fence

Size: 6' High, 8' Long Panels with Lattice Top Color: Neutral Color