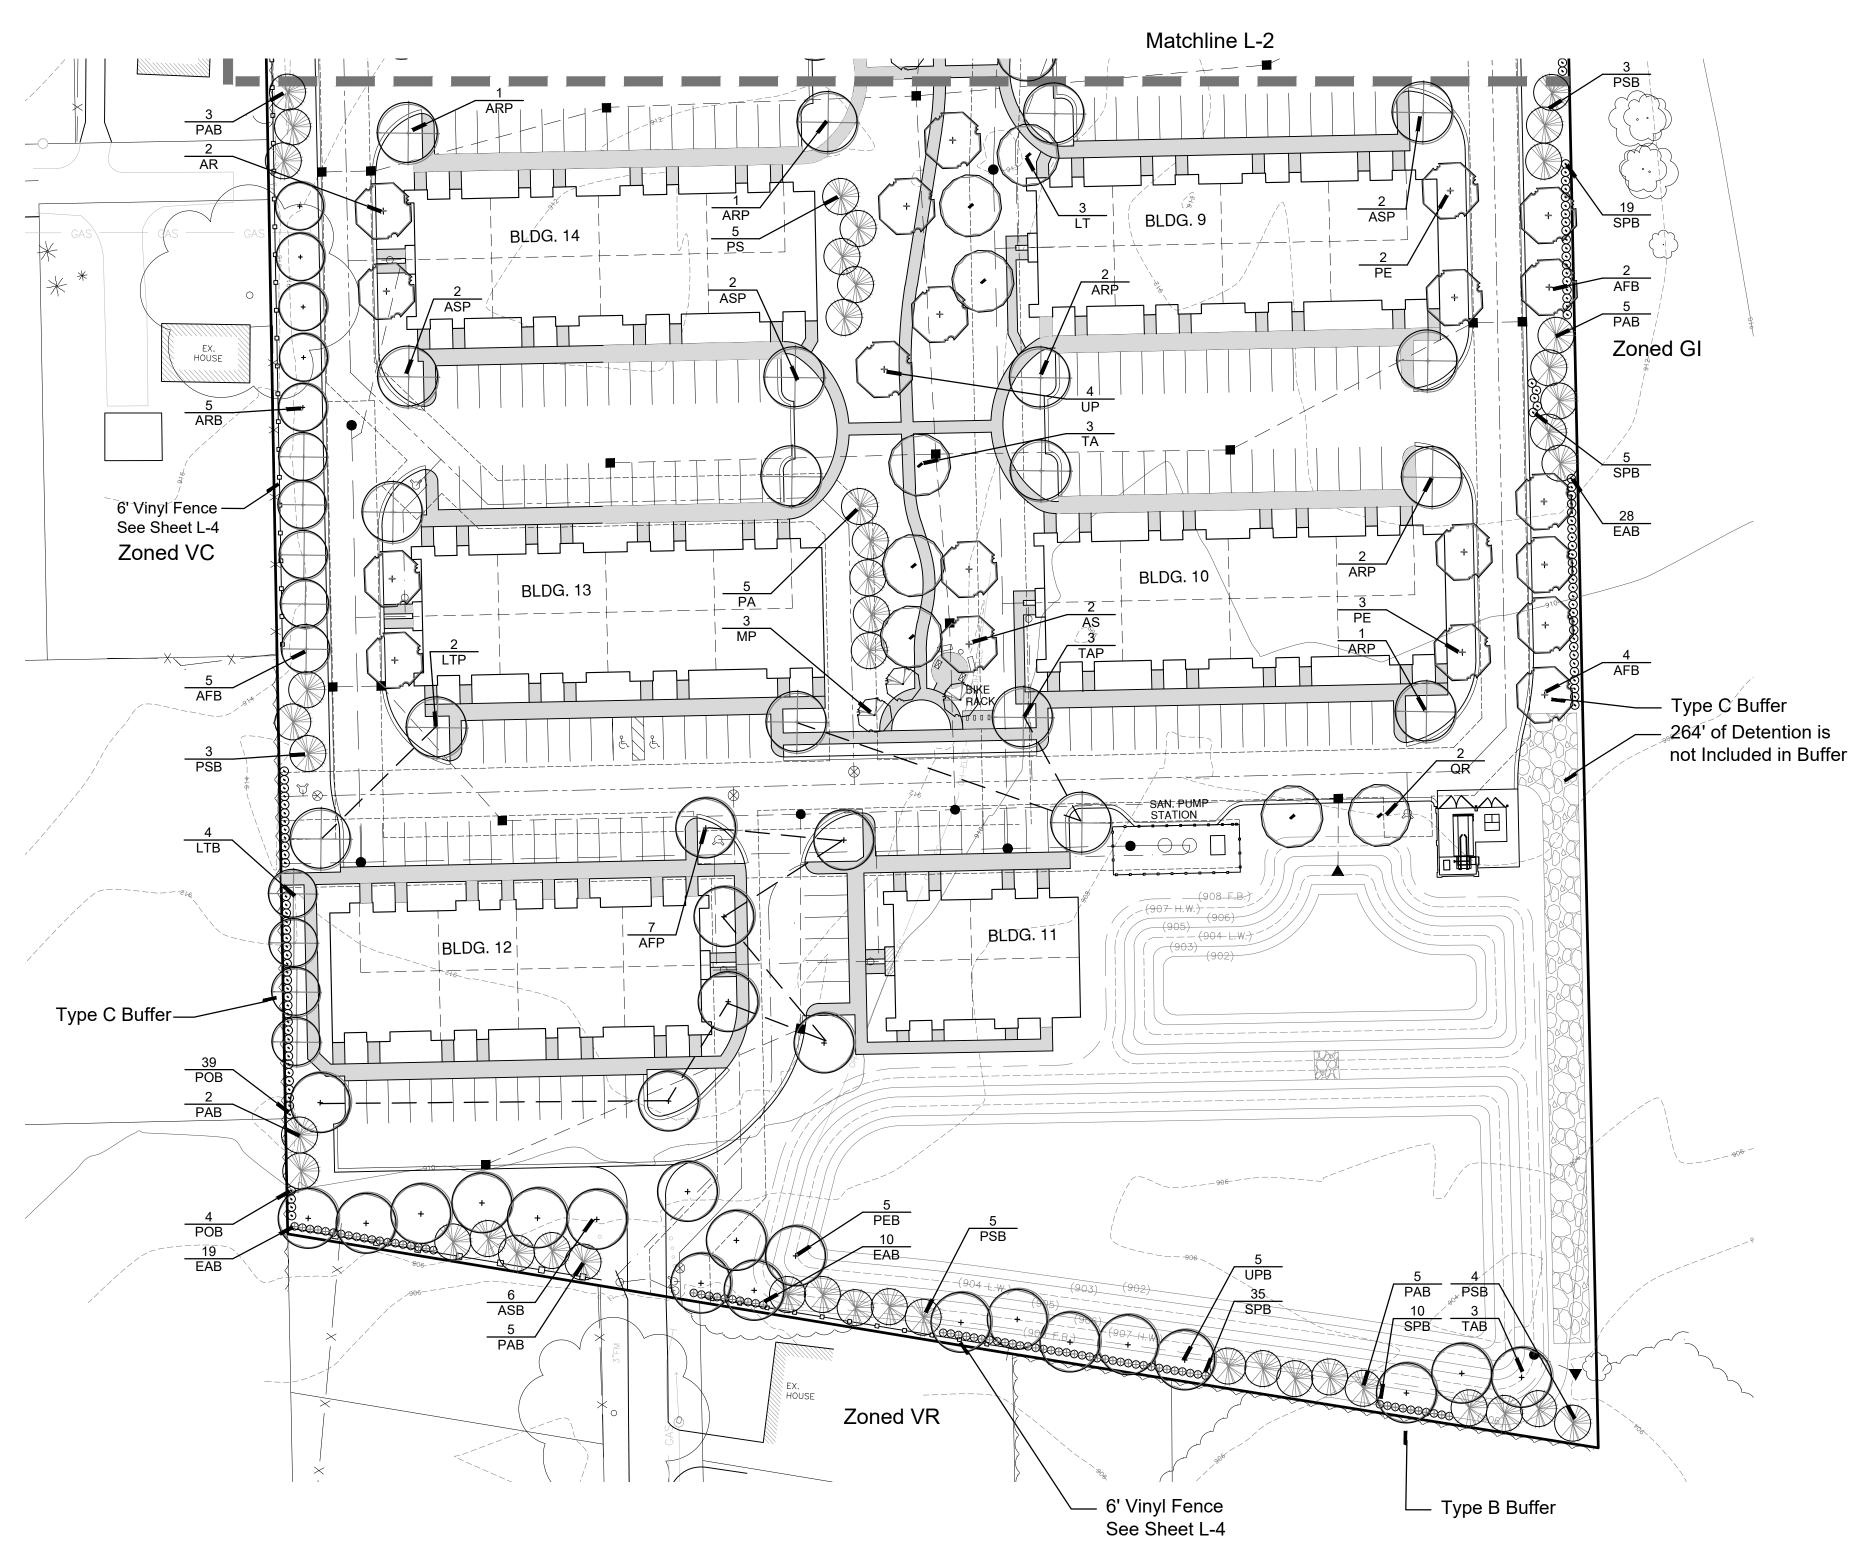

## Landscape Summary - This Sheet

30 Trees

Existing Zoning GPUD Land Use Buffers 546 l.f. (Type C)
27.3 Trees (546 / 20)
24 Trees (3 Existing, Trees have been Reduced Due to Vinyl Fence)
109.2 Shrubs (546 / 20) x 4
25 Shrubs (Shrubs have been Reduced Due to Vinyl Fence) **Buffer Length East** Trees Required Trees Provided Shrubs Required Shrubs Provided 441 l.f. (Type C) 22.1Trees (441 / 20) Buffer Length South Trees Required 22 Trees 88.2 Shrubs (441 / 20) x 4 88 Shrubs Trees Provided Shrubs Required Shrubs Provided 136 l.f. (Type C) 6.8 Trees (136 / 20) 9 Trees Buffer Length North Trees Required Trees Provided 27.2 Shrubs (136 / 20) x 4
13 Shrubs (Shrubs have been Reduced Due to Vinyl Fence) Shrubs Required Shrubs Provided Parking Lot Landscaping
Parking Lot Area
Trees Required 29.4 Trees (58,786 / 2,000)

## Plant List - This Sheet

Trees Provided

| sym.    | qty.      | botanical name                      | common name                  | caliper | spacing  | root | height          |
|---------|-----------|-------------------------------------|------------------------------|---------|----------|------|-----------------|
| Land Us | se Buffe  | rs                                  |                              |         |          |      |                 |
| AFB     | 3         | Acer x. freemanii 'Autumn Blaze'    | Autumn Blaze Maple           | 2.5"    | as shown | B&B  |                 |
| ASB     | 10        | Acer saccharum 'Legacy'             | Sugar Maple                  | 2.5"    | as shown | B&B  |                 |
| EAB     | 50        | Euonymus alata 'Compacta'           | Burning Bush                 |         | as shown | cont | 24"             |
| HAB     | 13        | Hydrangea arorescens 'Annabelle'    | Annabelle Hydrangea          |         | as shown | cont | 24"             |
| LTB     | 10        | Liriodendron tulipifera             | Tulip Tree                   | 2.5"    | as shown | B&B  |                 |
| PAB     | 23        | Picea abies                         | Norway Spruce                |         | as shown | B&B  | 6'              |
| POB     | 23        | Physocarpus opulifolius 'Diablo'    | Diablo Ninebark              |         | as shown | cont | 24"             |
| PSB     | 7         | Pinus strobus                       | White Pine                   |         | as shown | B&B  | 6'              |
| SPB     | 40        | Spirea j. "Little Princess'         | Little Princess Spirea       |         | as shown | cont | 24"             |
| UPB     | 2         | Ulmus americana 'Princeton'         | Princeton Elm                | 2.5"    | as shown | B&B  |                 |
|         | 55        | Trees Provided                      |                              |         |          |      |                 |
|         | 126       | Shrubs Provided                     |                              |         |          |      |                 |
| sym.    | qty.      | botanical name                      | common name                  | caliper | spacing  | root | height          |
| Parking | Lot Tre   | es                                  |                              |         |          |      |                 |
| AFP     | 8         | Acer x. freemanii 'Autumn Blaze'    | Autumn Blaze Maple           | 2.5"    | as shown | B&B  |                 |
| ARP     | 5         | Acer rubrum 'Redpoint'              | Redpoint Maple               | 2.5"    | as shown | B&B  |                 |
| ASP     | 10        | Acer saccharum 'Legacy'             | Sugar Maple                  | 2.5"    | as shown | B&B  |                 |
| LTP     | 4         | Liriodendron tulipifera             | Tulip Tree                   | 2.5"    | as shown | B&B  |                 |
| TAP     | 3         | Tilia americana 'Redmond'           | Redmond Linden               | 2.5"    | as shown | B&B  |                 |
|         | 30        | Trees Provided                      |                              |         |          |      |                 |
| sym.    | qty.      | botanical name                      | common name                  | caliper | spacing  | root | height          |
| Genera  | l Plantin | gs                                  |                              |         |          |      |                 |
| AS      | 4         | Acer saccharum 'Legacy'             | Sugar Maple                  | 2.5"    | as shown | B&B  |                 |
| JC      | 40        | Juniperus ch. keteleeri             | Keteleeri Juniper            |         | as shown | B&B  | 6', Hedge to 5' |
| LT      | 4         | Liriodendron tulipifera             | Tulip Tree                   | 2.5"    | as shown | B&B  |                 |
| MA      | 2         | Malus 'Adirondack'                  | Adirondack Crab Apple        | 2.0"    | as shown | B&B  |                 |
| MS      | 3         | Malus 'Spring Snow'                 | Spring Snow Crab Apple       | 2.0"    | as shown | B&B  |                 |
| PE      | 9         | Platanus x acerifolia 'Exclamation' | Exclamation London Planetree | 2.5"    | as shown | B&B  |                 |
| PS      | 6         | Pinus strobus                       | White Pine                   |         | as shown | B&B  | 6'              |
| QR      | 3         | Quercus rubra                       | Red Oak                      | 2.5"    | as shown | B&B  |                 |
| TA      | 3         | Tilia americana 'Redmond'           | Redmond Linden               | 2.5"    | as shown | B&B  |                 |
| UP      | 3         | Ulmus americana 'Princeton'         | Princeton Elm                | 2.5"    | as shown | B&B  |                 |