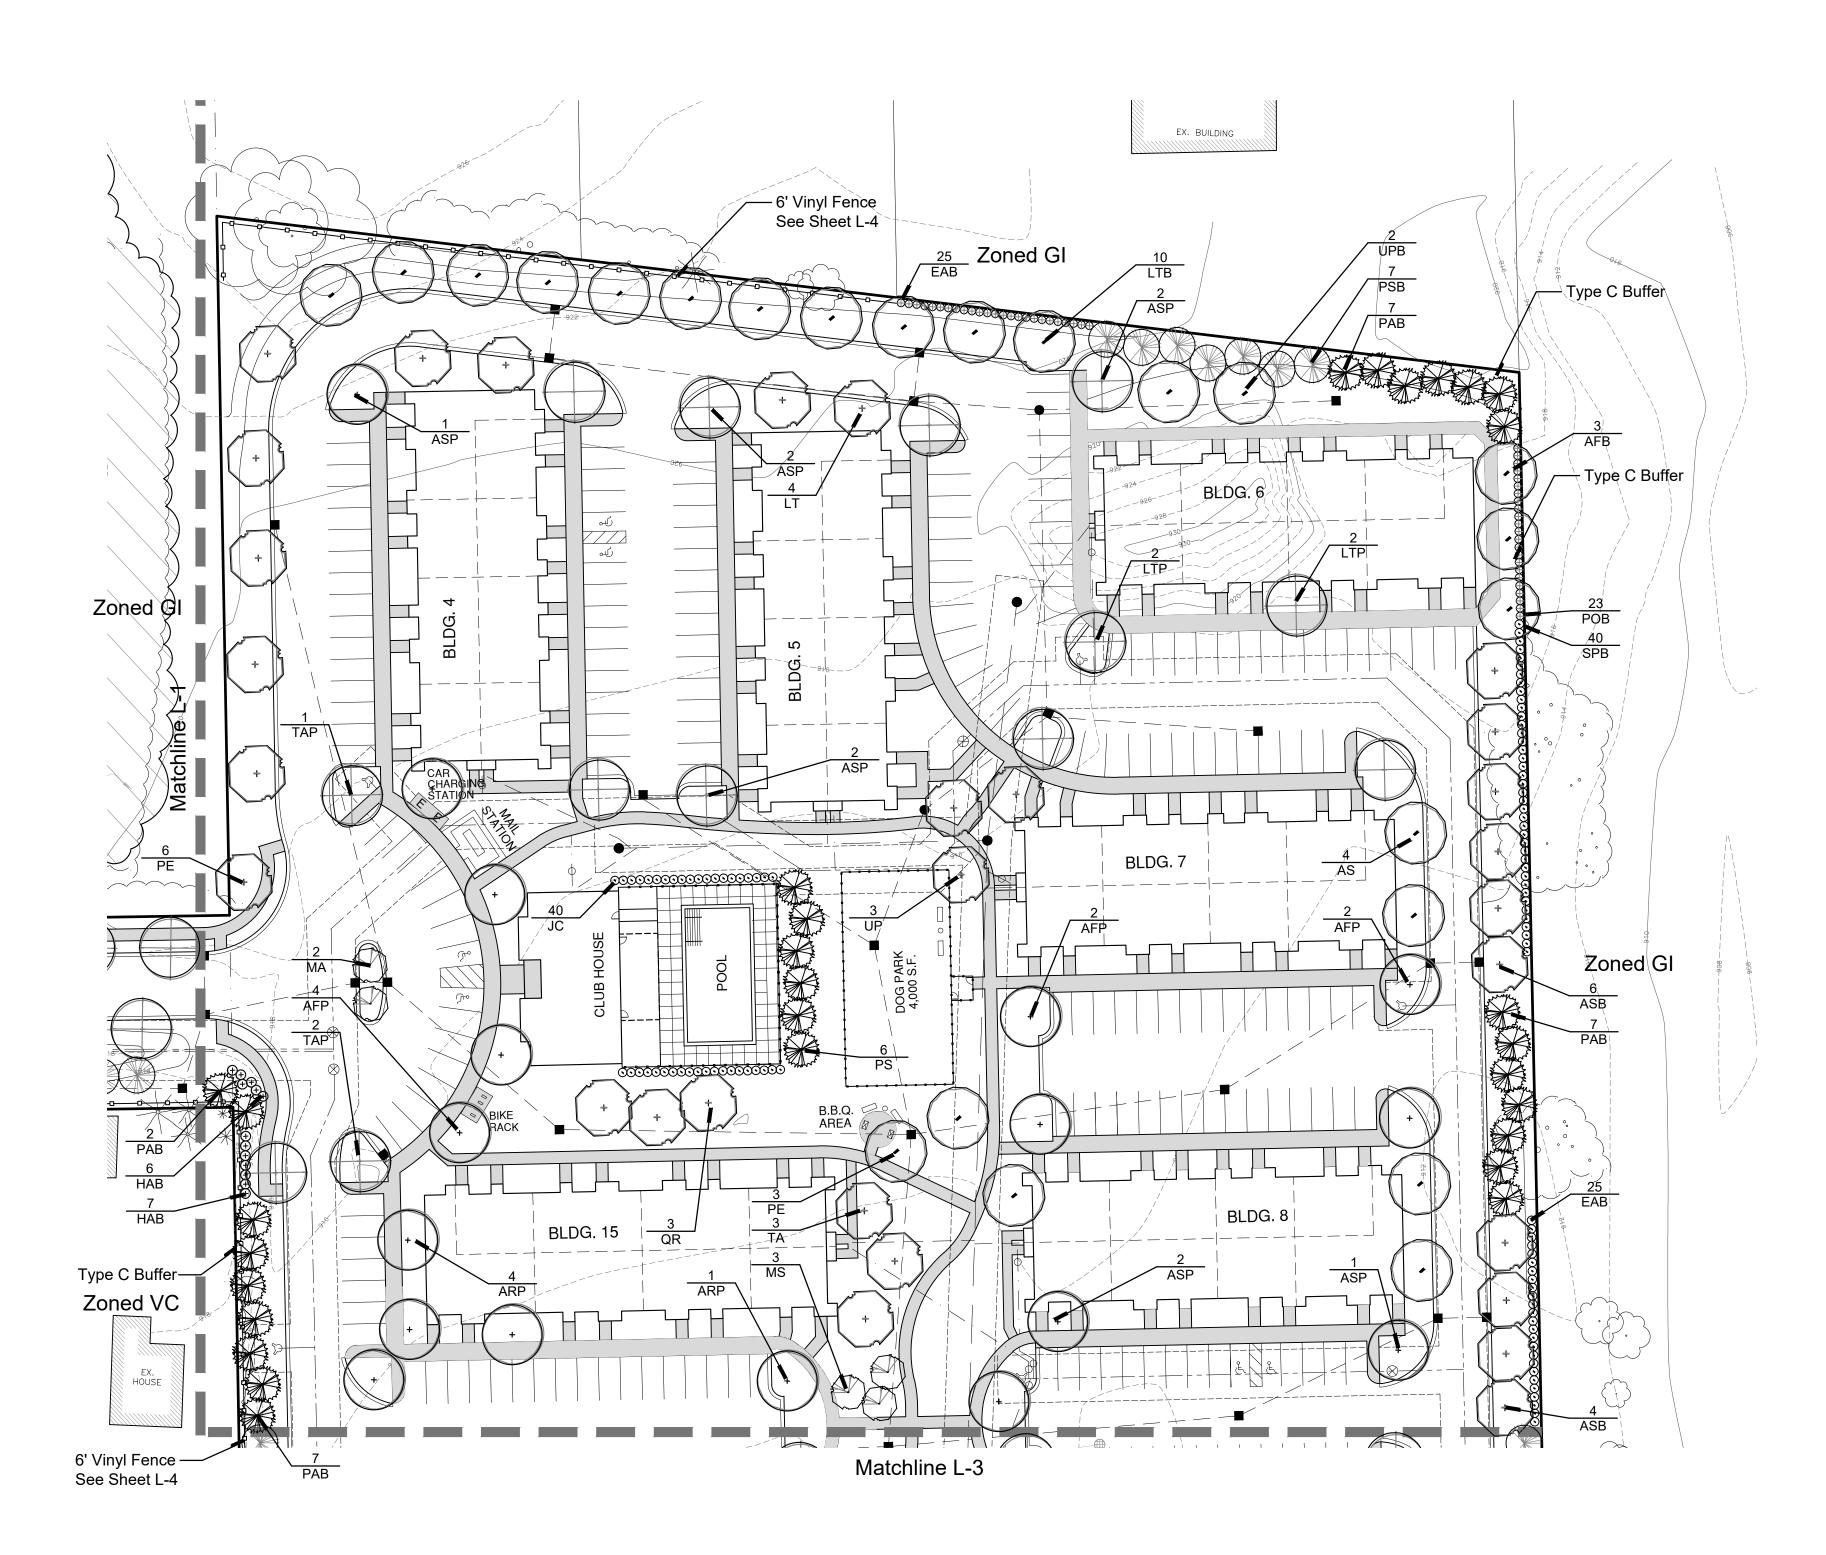

## Landscape Summary - This Sheet

30 Trees

Existing Zoning GPUD Land Use Buffers 546 l.f. (Type C)
27.3 Trees (546 / 20)
24 Trees (3 Existing, Trees have been Reduced Due to Vinyl Fence)
109.2 Shrubs (546 / 20) x 4
25 Shrubs (Shrubs have been Reduced Due to Vinyl Fence) **Buffer Length East** Trees Required Trees Provided Shrubs Required Shrubs Provided 441 l.f. (Type C) 22.1Trees (441 / 20) Buffer Length South Trees Required 22 Trees 88.2 Shrubs (441 / 20) x 4 88 Shrubs Trees Provided Shrubs Required Shrubs Provided 136 l.f. (Type C) 6.8 Trees (136 / 20) 9 Trees Buffer Length North Trees Required Trees Provided 27.2 Shrubs (136 / 20) x 4
13 Shrubs (Shrubs have been Reduced Due to Vinyl Fence) Shrubs Required Shrubs Provided Parking Lot Landscaping
Parking Lot Area
Trees Required 29.4 Trees (58,786 / 2,000)

## Plant List - This Sheet

Trees Provided

| sym.    | qty.      | botanical name                      | common name                  | caliper | spacing  | root | height          |
|---------|-----------|-------------------------------------|------------------------------|---------|----------|------|-----------------|
| Land Us | se Buffe  | rs                                  |                              |         |          |      |                 |
| AFB     | 3         | Acer x. freemanii 'Autumn Blaze'    | Autumn Blaze Maple           | 2.5"    | as shown | B&B  |                 |
| ASB     | 10        | Acer saccharum 'Legacy'             | Sugar Maple                  | 2.5"    | as shown | B&B  |                 |
| EAB     | 50        | Euonymus alata 'Compacta'           | Burning Bush                 |         | as shown | cont | 24"             |
| HAB     | 13        | Hydrangea arorescens 'Annabelle'    | Annabelle Hydrangea          |         | as shown | cont | 24"             |
| LTB     | 10        | Liriodendron tulipifera             | Tulip Tree                   | 2.5"    | as shown | B&B  |                 |
| PAB     | 23        | Picea abies                         | Norway Spruce                |         | as shown | B&B  | 6'              |
| POB     | 23        | Physocarpus opulifolius 'Diablo'    | Diablo Ninebark              |         | as shown | cont | 24"             |
| PSB     | 7         | Pinus strobus                       | White Pine                   |         | as shown | B&B  | 6'              |
| SPB     | 40        | Spirea j. "Little Princess'         | Little Princess Spirea       |         | as shown | cont | 24"             |
| UPB     | 2         | Ulmus americana 'Princeton'         | Princeton Elm                | 2.5"    | as shown | B&B  |                 |
|         | 55        | Trees Provided                      |                              |         |          |      |                 |
|         | 126       | Shrubs Provided                     |                              |         |          |      |                 |
| sym.    | qty.      | botanical name                      | common name                  | caliper | spacing  | root | height          |
| Parking | Lot Tre   | es                                  |                              |         |          |      |                 |
| AFP     | 8         | Acer x. freemanii 'Autumn Blaze'    | Autumn Blaze Maple           | 2.5"    | as shown | B&B  |                 |
| ARP     | 5         | Acer rubrum 'Redpoint'              | Redpoint Maple               | 2.5"    | as shown | B&B  |                 |
| ASP     | 10        | Acer saccharum 'Legacy'             | Sugar Maple                  | 2.5"    | as shown | B&B  |                 |
| LTP     | 4         | Liriodendron tulipifera             | Tulip Tree                   | 2.5"    | as shown | B&B  |                 |
| TAP     | 3         | Tilia americana 'Redmond'           | Redmond Linden               | 2.5"    | as shown | B&B  |                 |
|         | 30        | Trees Provided                      |                              |         |          |      |                 |
| sym.    | qty.      | botanical name                      | common name                  | caliper | spacing  | root | height          |
| Genera  | l Plantin | gs                                  |                              |         |          |      |                 |
| AS      | 4         | Acer saccharum 'Legacy'             | Sugar Maple                  | 2.5"    | as shown | B&B  |                 |
| JC      | 40        | Juniperus ch. keteleeri             | Keteleeri Juniper            |         | as shown | B&B  | 6', Hedge to 5' |
| LT      | 4         | Liriodendron tulipifera             | Tulip Tree                   | 2.5"    | as shown | B&B  |                 |
| MA      | 2         | Malus 'Adirondack'                  | Adirondack Crab Apple        | 2.0"    | as shown | B&B  |                 |
| MS      | 3         | Malus 'Spring Snow'                 | Spring Snow Crab Apple       | 2.0"    | as shown | B&B  |                 |
| PE      | 9         | Platanus x acerifolia 'Exclamation' | Exclamation London Planetree | 2.5"    | as shown | B&B  |                 |
| PS      | 6         | Pinus strobus                       | White Pine                   |         | as shown | B&B  | 6'              |
| QR      | 3         | Quercus rubra                       | Red Oak                      | 2.5"    | as shown | B&B  |                 |
| TA      | 3         | Tilia americana 'Redmond'           | Redmond Linden               | 2.5"    | as shown | B&B  |                 |
| UP      | 3         | Ulmus americana 'Princeton'         | Princeton Elm                | 2.5"    | as shown | B&B  |                 |

Parking Lot Area
Trees Required 25.4 Trees (50,809 / 2,000) Trees Provided 25 Trees

## Plant List - This Sheet

| sym.   | qty.      | botanical name                      | common name                  | caliper | spacing  | root | heigh |
|--------|-----------|-------------------------------------|------------------------------|---------|----------|------|-------|
| _and U | se Buffe  | rs                                  |                              |         |          |      |       |
| AFB    | 11        | Acer x. freemanii 'Autumn Blaze'    | Autumn Blaze Maple           | 2.5"    | as shown | B&B  |       |
| ARB    | 5         | Acer rubrum 'Redpoint'              | Redpoint Maple               | 2.5"    | as shown | B&B  |       |
| ASB    | 6         | Acer saccharum 'Legacy'             | Sugar Maple                  | 2.5"    | as shown | B&B  |       |
| EAB    | 57        | Euonymus alata 'Compacta'           | Burning Bush                 |         | as shown | cont | 24"   |
| LTB    | 4         | Liriodendron tulipifera             | Tulip Tree                   | 2.5"    | as shown | B&B  |       |
| PAB    | 20        | Picea abies                         | Norway Spruce                |         | as shown | B&B  | 6'    |
| PEB    | 5         | Platanus x acerifolia 'Exclamation' | Exclamation London Planetree | 2.5"    | as shown | B&B  |       |
| POB    | 43        | Physocarpus opulifolius 'Diablo'    | Diablo Ninebark              |         | as shown | cont | 24"   |
| PSB    | 15        | Pinus strobus                       | White Pine                   |         | as shown | B&B  | 6'    |
| SPB    | 69        | Spirea j. "Little Princess'         | Little Princess Spirea       |         | as shown | cont | 24"   |
| TAB    | 3         | Tilia americana 'Redmond'           | Redmond Linden               | 2.5"    | as shown | B&B  |       |
| UPB    | 5         | Ulmus americana 'Princeton'         | Princeton Elm                | 2.5"    | as shown | B&B  |       |
|        | 74        | Trees Provided                      |                              |         |          |      |       |
|        | 169       | Shrubs Provided                     |                              |         |          |      |       |
| sym.   | qty.      | botanical name                      | common name                  | caliper | spacing  | root | heigh |
| arking | Lot Tre   | es                                  |                              |         |          |      |       |
| AFP    | 7         | Acer x. freemanii 'Autumn Blaze'    | Autumn Blaze Maple           | 2.5"    | as shown | B&B  |       |
| ARP    | 7         | Acer rubrum 'Redpoint'              | Redpoint Maple               | 2.5"    | as shown | B&B  |       |
| ASP    | 6         | Acer saccharum 'Legacy'             | Sugar Maple                  | 2.5"    | as shown | B&B  |       |
| LTP    | 2         | Liriodendron tulipifera             | Tulip Tree                   | 2.5"    | as shown | B&B  |       |
| TAP    | 3         | Tilia americana 'Redmond'           | Redmond Linden               | 2.5"    | as shown | B&B  |       |
|        | 25        | Trees Provided                      |                              |         |          |      |       |
| sym.   | qty.      | botanical name                      | common name                  | caliper | spacing  | root | heigh |
| Genera | l Plantin | gs                                  |                              |         |          |      |       |
| AR     | 2         | Acer rubrum 'Redpoint'              | Redpoint Maple               | 2.5"    | as shown | B&B  |       |
| AS     | 2         | Acer saccharum 'Legacy'             | Sugar Maple                  | 2.5"    | as shown | B&B  |       |
| LT     | 3         | Liriodendron tulipifera             | Tulip Tree                   | 2.5"    | as shown | B&B  |       |
| MP     | 3         | Malus 'Profusion'                   | Profusion Crab Apple         | 2.0"    | as shown | B&B  |       |
| PA     | 5         | Picea abies                         | Norway Spruce                |         | as shown | B&B  | 6'    |
| PE     | 4         | Platanus x acerifolia 'Exclamation' | Exclamation London Planetree | 2.5"    | as shown | B&B  |       |
| PS     | 5         | Pinus strobus                       | White Pine                   |         | as shown | B&B  | 6'    |
| QR     | 2         | Quercus rubra                       | Red Oak                      | 2.5"    | as shown | B&B  |       |
| TA     | 3         | Tilia americana 'Redmond'           | Redmond Linden               | 2.5"    | as shown | B&B  |       |
| UP     | 4         | Ulmus americana 'Princeton'         | Princeton Elm                | 2.5"    | as shown | B&B  |       |