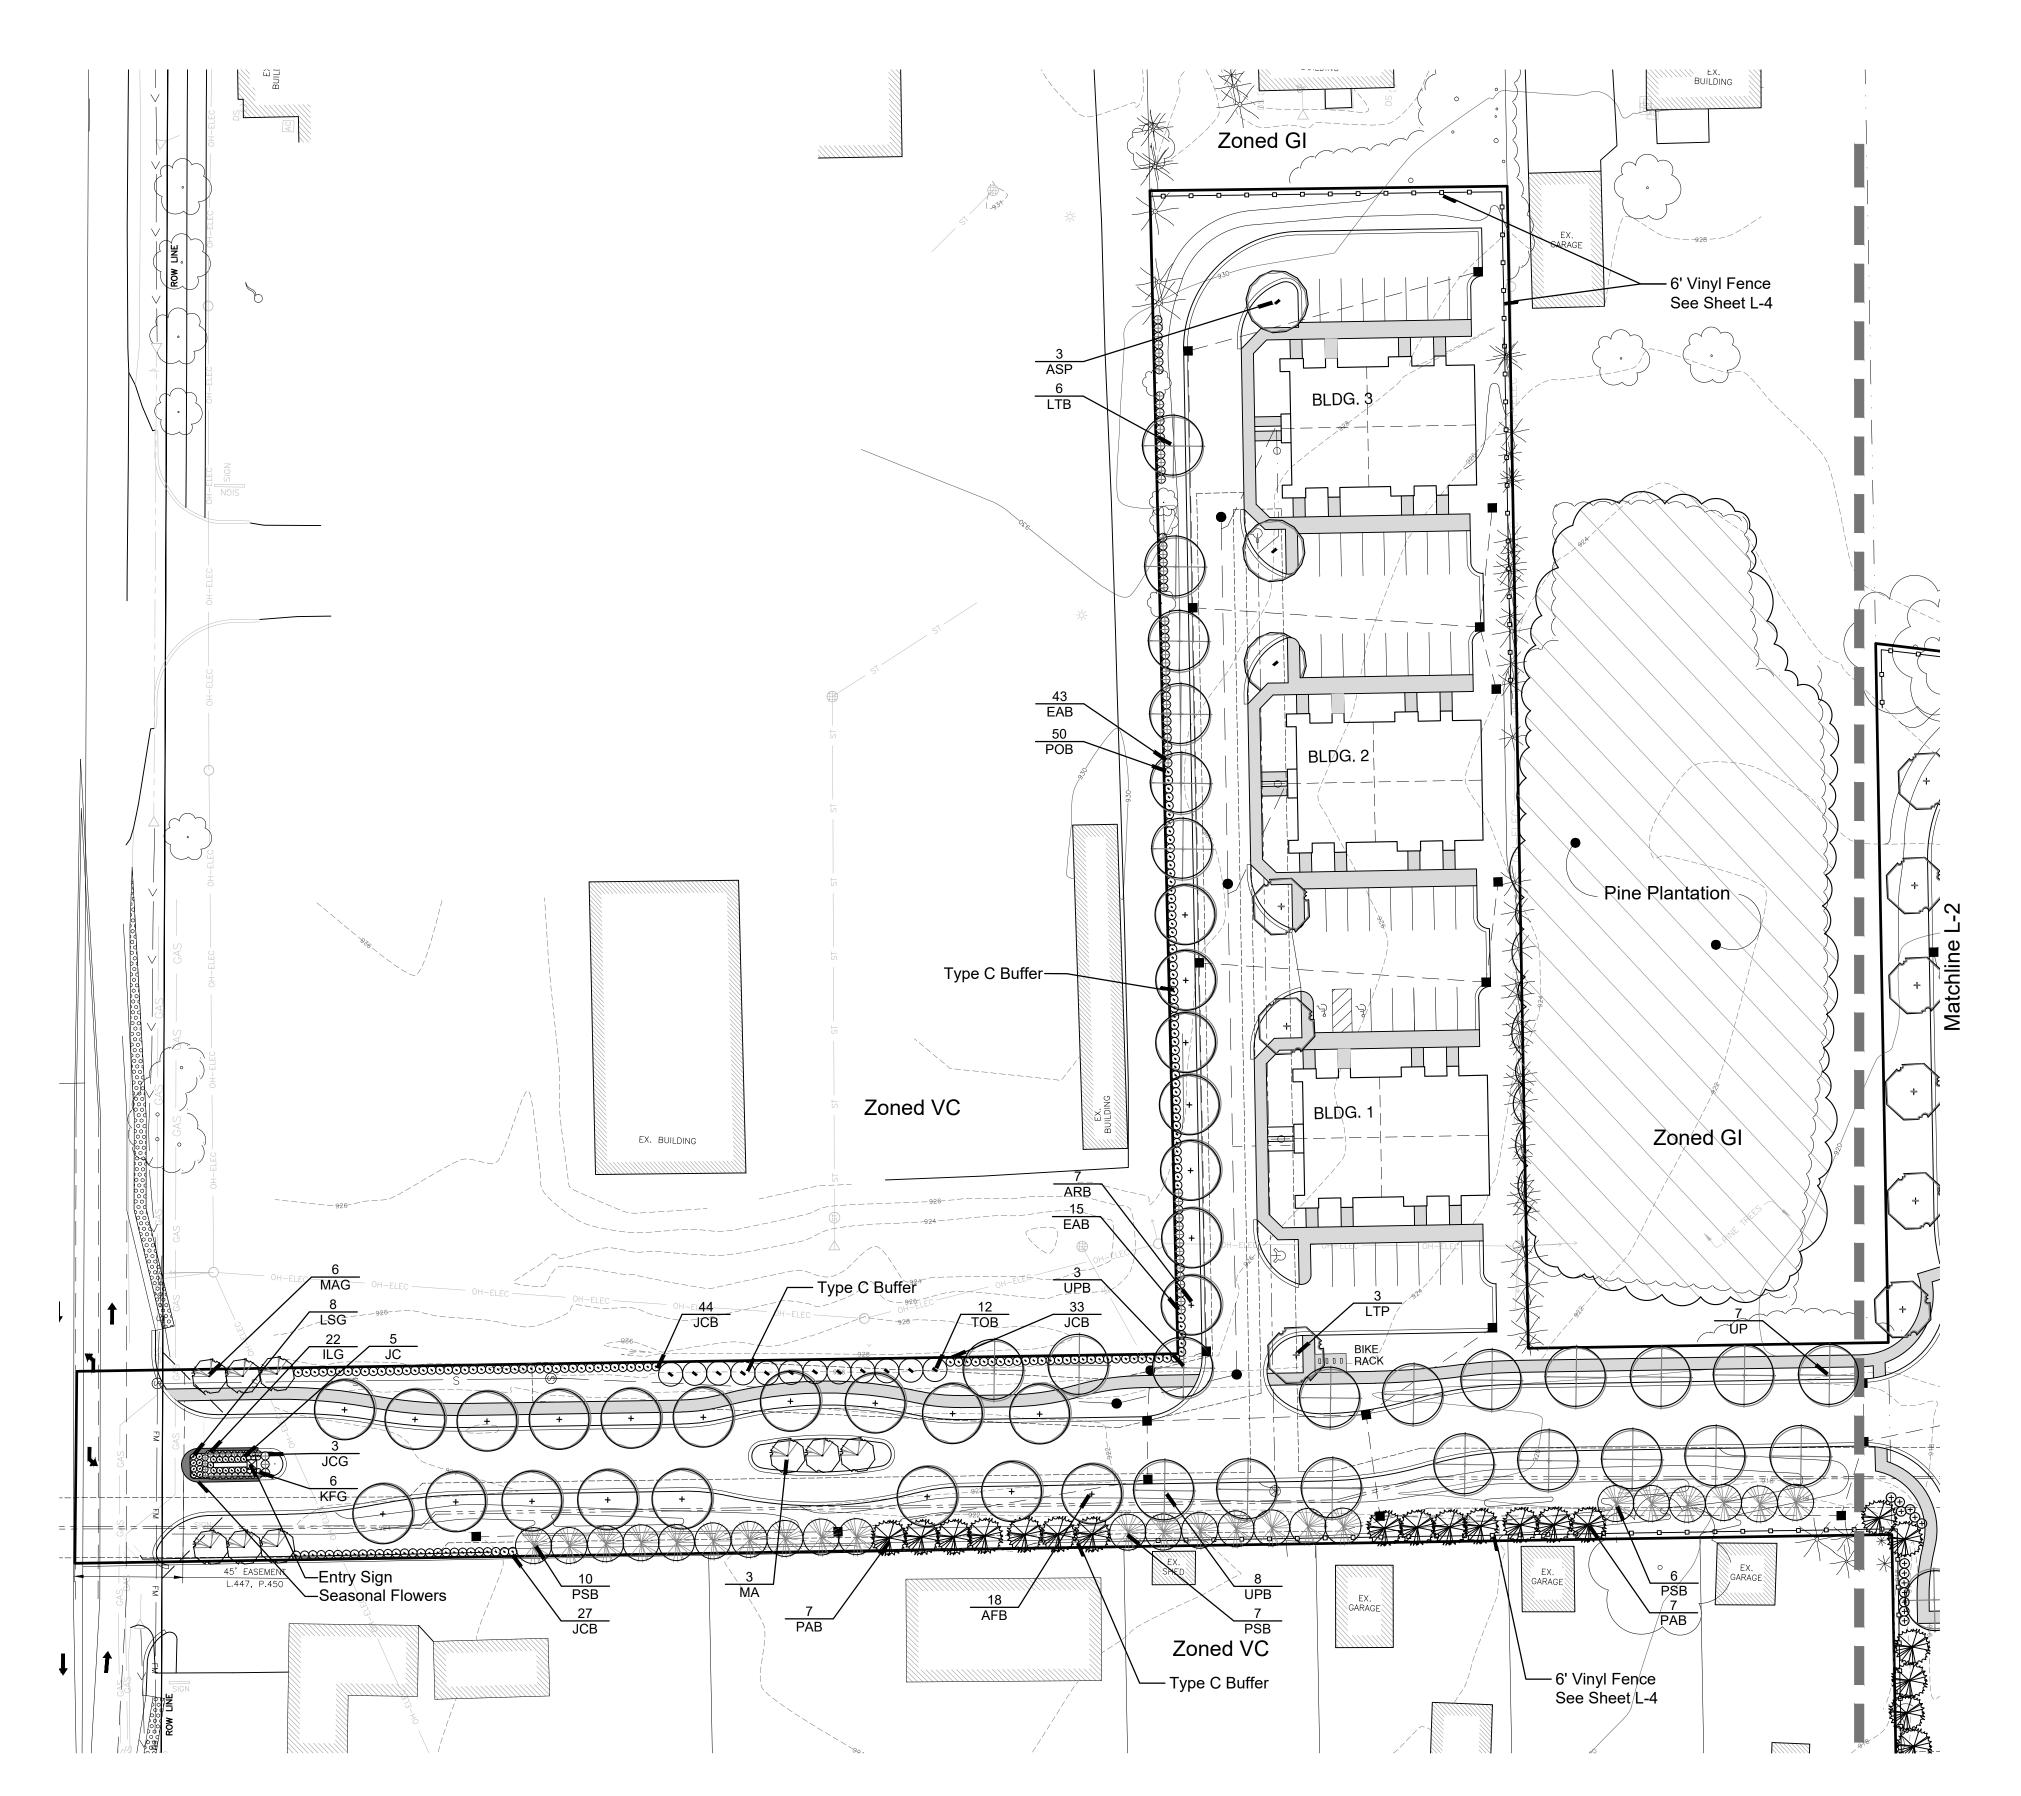

## Landscape Summary - This Sheet

Greenbelt Street Frontage 80 l.f. 2 Trees (80 / 40) Trees Required 6 Trees 8 Shrubs (80 / 40) x 4 25 Shrubs Trees Provided Shrubs Required Shrubs Provided

GPUD

Land Use Buffers Buffer Length

Existing Zoning

903 l.f. (Type C) 45.2 Trees (903 / 20) 38 Trees 180.6 Shrubs (903 / 20) x 4 Trees Required Trees Provided Shrubs Required 185 Shrubs Shrubs Provided 710 l.f. (Type C) 35.5 Trees (710 / 20) **Buffer Length West** 

Trees Required 53 Trees Trees Provided 142 Shrubs (710 / 20) x 4 Shrubs Required

27 Shrubs (Shrubs have been Reduced Due to Vinyl Fence) Shrubs Provided

Parking Lot Landscaping

Parking Lot Area
Trees Required 5.8 Trees (11,654 / 2,000)

6 Trees Trees Provided

#### Plant List - This Sheet

|         | qty. | botanical name                      | common name            | caliper | spacing  | root | height       |
|---------|------|-------------------------------------|------------------------|---------|----------|------|--------------|
| Greenbe | elt  |                                     |                        |         |          |      |              |
| ILG     | 22   | llex glabra 'Nordic'                | Nordic Inkberry        |         | as shown | cont | 24"          |
| JCG     | 3    | Juniperus ch. keteleeri             | Keteleeri Juniper      |         | as shown | B&B  | 6', Hedge to |
| KFG     | 6    | Calamagrostis x. a. 'Karl Forester' | Karl Forester Grass    |         | as shown | cont | #3           |
| LSG     | 8    | Leucanthemum 'Snow Lady'            | Short Shasta Daisy     |         | as shown | cont | #2           |
| MAG     | 6    | Malus 'Adirondack'                  | Adirondack Crab Apple  | 2.0"    | as shown | B&B  |              |
| ROG     | 13   | Rosa 'Knockout'                     | Knockout Rose          |         | spacing  | cont | #3           |
|         | 6    | Trees Provided                      |                        |         |          |      |              |
|         | 25   | Shrubs Provided                     |                        |         |          |      |              |
| sym.    | qty. | botanical name                      | common name            | caliper | spacing  | root | height       |
| _and Us |      |                                     |                        |         |          |      |              |
| AFB     | 18   | Acer x. freemanii 'Autumn Blaze'    | Autumn Blaze Maple     | 2.5"    | as shown | B&B  |              |
| ARB     | 7    | Acer rubrum 'Redpoint'              | Redpoint Maple         | 2.5"    | as shown | B&B  |              |
| EAB     | 58   | Euonymus alata 'Compacta'           | Burning Bush           |         | as shown | cont | 24"          |
| JCB     | 104  | Juniperus ch. keteleeri             | Keteleeri Juniper      |         | as shown | B&B  | 6', Hedge to |
| LTB     | 6    | Liriodendron tulipifera             | Tulip Tree             | 2.5"    | as shown | B&B  |              |
| PAB     | 14   | Picea abies                         | Norway Spruce          |         | as shown | B&B  | 6'           |
| POB     | 50   | Physocarpus opulifolius 'Diablo'    | Diablo Ninebark        |         | as shown | cont | 24"          |
| PSB     | 23   | Pinus strobus                       | White Pine             |         | as shown | B&B  | 6'           |
| TOB     | 12   | Thuja pl. 'Green Giant'             | Green Giant Arborvitae |         | as shown | B&B  | 6'           |
| UPB     | 11   | Ulmus americana 'Princeton'         | Princeton Elm          | 2.5"    | as shown | B&B  |              |
|         | 91   | Trees Provided                      |                        |         |          |      |              |
|         | 212  | Shrubs Provided                     |                        |         |          |      |              |
| sym.    | qty. | botanical name                      | common name            | caliper | spacing  | root | height       |
| Parking |      |                                     |                        |         |          |      |              |
| ASP     | 3    | Acer saccharum 'Legacy'             | Sugar Maple            | 2.5"    | as shown | B&B  |              |
| LTP     | 3    | Liriodendron tulipifera             | Tulip Tree             | 2.5"    | as shown | B&B  |              |
|         | 6    | Trees Provided                      |                        |         |          |      |              |
| sym.    | qty. | botanical name                      | common name            | caliper | spacing  | root | height       |
| General |      |                                     |                        |         |          |      |              |
| MA      | 3    | Malus 'Adirondack'                  | Adirondack Crab Apple  | 2.0"    | as shown | B&B  |              |
| UP      | 7    | Ulmus americana 'Princeton'         | Princeton Elm          | 2.5"    | as shown | B&B  |              |