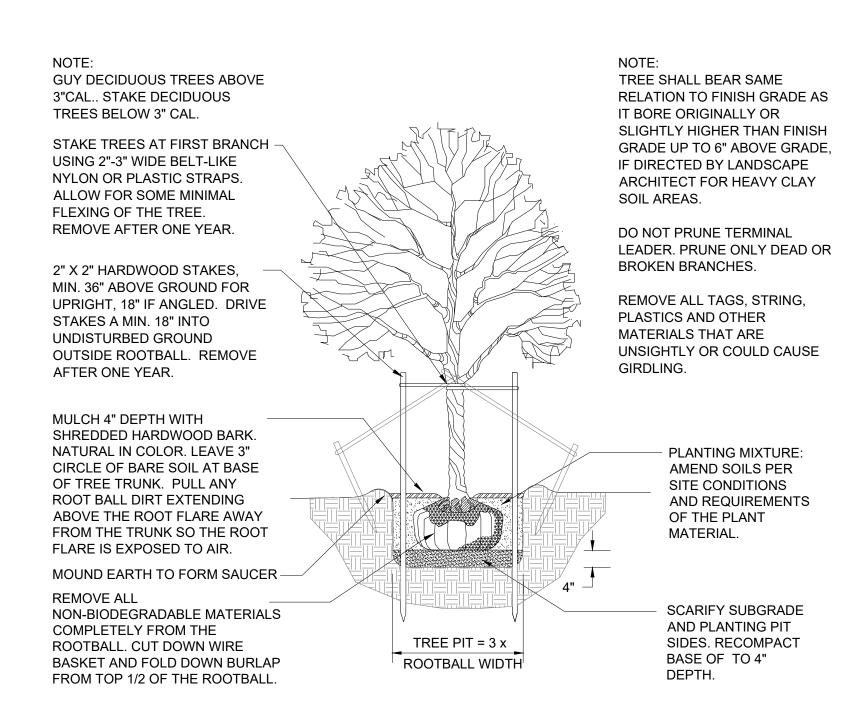

## DECIDUOUS TREE PLANTING DETAIL

Not to scale

## TREE STAKING DETAIL

#### IF DIRECTED BY LANDSCAPE ARCHITECT FOR HEAVY CLAY SOIL AREAS. PRUNE ONLY DEAD OR BROKEN MULCH 3" DEPTH WITH BRANCHES. SHREDDED HARDWOOD BARK. NATURAL IN COLOR. PULL BACK 3" FROM TRUNK. REMOVE ALL TAGS, STRING, PLASTICS AND OTHER MATERIALS THAT ARE PLANTING MIXTURE: AMEND SOILS PER GIRDLING. SITE CONDITIONS AND REQUIREMENTS OF THE PLANT MATERIAL. MOUND EARTH TO FORM SAUCER REMOVE COLLAR OF ALL FIBER POTS. POTS SHALL BE CUT TO PROVIDE FOR ROOT GROWTH. REMOVE ALL NONORGANIC CONTAINERS COMPLETELY. SCARIFY SUBGRADE REMOVE ALL

## LANDSCAPE NOTES

NON-BIODEGRADABLE MATERIALS

ROOTBALL. FOLD DOWN BURLAP

FROM TOP <sup>1</sup>/<sub>3</sub> OF THE ROOTBALL

COMPLETELY FROM THE

- 1. All plants shall be north Midwest American region grown, No. 1 grade plant materials, and shall be true to name, free from physical damage and wind burn.
- 2. Plants shall be full, well-branched, and in healthy vigorous growing
- 3. Plants shall be watered before and after planting is complete.
- 4. All trees must be staked, fertilized and mulched and shall be guaranteed to exhibit a normal growth cycle for at least two (2) full years following Township approval.
- 5. All material shall conform to the guidelines established in the most recent
- edition of the American Standard for Nursery Stock.
- 6. Provide clean backfill soil, using material stockpiled on site. Soil shall be screened and free of any debris, foreign material, and stone.
- 7. "Agriform" tabs or similar slow-release fertilizer shall be added to the planting pits before being backfilled.
- 8. Amended planting mix shall consist of 1/3 screened topsoil, 1/3 sand and 1/3 peat, mixed well and spread to the depth as indicated in planting details.
- 9. All plantings shall be mulched per planting details located on this sheet.
- 10. The Landscape Contractor shall be responsible for all work shown on the landscape drawings and specifications.
- 11. No substitutions or changes of location, or plant types shall be made without the approval of the Landscape Architect.
- 12. The Landscape Architect shall be notified in writing of any discrepancies between
- the plans and field conditions prior to installation. 13. The Landscape Contractor shall be responsible for maintaining all plant
- material in a vertical condition throughout the guaranteed period. 14. The Landscape Architect shall have the right, at any stage of the installation,
- to reject any work or material that does not meet the requirements of the plans and specifications, if requested by owner.
- 15. Contractor shall be responsible for checking plant quantities to ensure quantities on drawings and plant list are the same. In the event of a
- discrepancy, the quantities on the plans shall prevail.
- 16. The Landscape Contractor shall seed and mulch or sod (as indicated on plans) all areas disturbed during construction, throughout the contract limits.
- 17. A pre-emergent weed control agent, "Preen" or equal, shall be applied uniformly on top of all mulching in all planting beds.
- 18. All landscape areas shall be provided with an underground automatic sprinkler system.
- 19. Sod shall be two year old "Baron/Cheriadelphi" Kentucky Blue Grass grown in a sod nursery on loam soil.

NOTE: TREE SHALL BEAR SAME RELATION TO FINISH GRADE AS IT BORE ORIGINALLY OR SLIGHTLY HIGHER THAN FINISH GRADE UP TO 4" ABOVE GRADE,

AND PLANTING PIT

BASE OF TO 4"

DEPTH.

SIDES. RECOMPACT

UNSIGHTLY OR COULD CAUSE