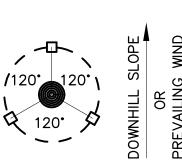

## PERENNIAL PLANTING DETAIL

ORIENT STAKING/GUYING TO PREVAILING WINDS, EXCEPT ON SLOPES GREATER THAN 3:1 ORIENT TO SLOPE. USE SAME STAKING/GUYING

ORIENTATION FOR ALL PLANTS WITHIN

EACH GROUPING OR AREA

STAKING/GUYING LOCATION