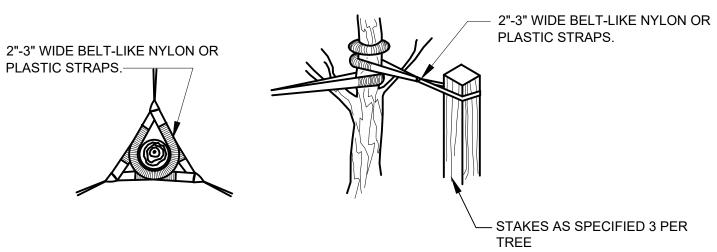

B  |       |

Seal:



## Title: Landscape Plan

Project:

### Lakeland Trails Hamburg Township, Michigan

Prepared for:

Elevate Property Partners, LLC 128 North Center Northville, Michigan 48167

| Revision: | Issued:         |
|-----------|-----------------|
| Review    | April 11, 2024  |
| Revised   | April 22, 2024  |
| Revised   | August 16, 2024 |
|           |                 |

Job Number:

Drawn By: Checked By:



NORTH

0' 15' 30' 60'

Know what's **below. Call** before you dig.

Sheet No.

L-3



## DECIDUOUS TREE PLANTING DETAIL

Not to scale



## PERENNIAL PLANTING DETAIL



ORIENT STAKING/GUYING TO PREVAILING WINDS, EXCEPT ON SLOPES GREATER THAN 3:1 ORIENT TO SLOPE. USE SAME STAKING/GUYING

ORIENTATION FOR ALL PLANTS WITHIN

EACH GROUPING OR AREA

STAKING/GUYING LOCATION



**GUYING DETAIL** 

STAKING DETAIL

## TREE STAKING DETAIL



#### **EVERGREEN TREE PLANTING DETAIL**

## 6' Vinyl Fence



Size: 6' High, 8' Long Panels with Lattice Top Color: Neutral Color

#### IF DIRECTED BY LANDSCAPE ARCHITECT FOR HEAVY CLAY SOIL AREAS. PRUNE ONLY DEAD OR BROKEN MULCH 3" DEPTH WITH BRANCHES. SHREDDED HARDWOOD BARK. NATURAL IN COLOR. PULL BACK 3" FROM TRUNK. REMOVE ALL TAGS, STRING, PLASTICS AND OTHER MATERIALS THAT ARE PLANTING MIXTURE: AMEND SOILS PER GIRDLING. SITE CONDITIONS AND REQUIREMENTS OF THE PLANT MATERIAL. MOUND EARTH TO FORM SAUCER REMOVE COLLAR OF ALL FIBER POTS. POTS SHALL BE CUT TO PROVIDE FOR ROOT GROWTH. REMOVE ALL NONORGANIC CONTAINERS COMPLETELY. SCARIFY SUBGRADE REMOVE ALL

#### SHRUB PLANTING DETAIL

NOT TO SCALE

## LANDSCAPE NOTES

NON-BIODEG