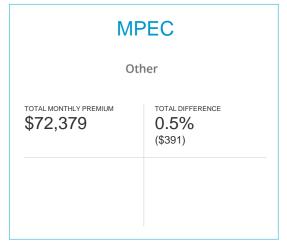

### Medical Snapshot

Monthly Premiums

Medical includes a total HRA funding of \$5,313 (30% utilization applied)

Medical includes a total HRA funding of \$5,313 (30% utilization applied)

Medical includes a total HRA funding of \$5,313 (30% utilization applied)