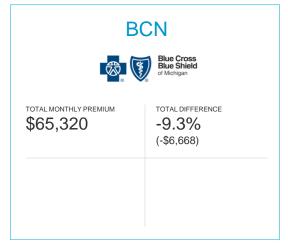

### Medical Snapshot

Monthly Premiums

Medical includes a total HRA funding of \$5,313 (30% utilization applied)

Medical includes a total HRA funding of \$5,313 (30% utilization applied)

Medical includes a total HRA funding of \$5,313 (30% utilization applied)