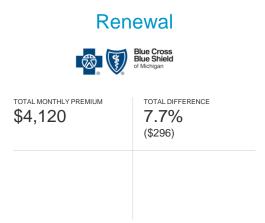

# Financial Summary (Monthly Premiums)

|             | l                                                                                | ENROLLMENT | EMPLOYER             | \$ CHANGE    | % CHANGE   | TOTAL                | \$ CHANGE    | % CHANGE   |
|-------------|----------------------------------------------------------------------------------|------------|----------------------|--------------|------------|----------------------|--------------|------------|
| $\bigoplus$ | Medical Current (BlueCross BlueShield of Michigan) Renewal                       | 50<br>50   | \$71,988<br>\$80,928 | -<br>\$8,939 | -<br>12.4% | \$71,988<br>\$80,928 | -<br>\$8,939 | -<br>12.4% |
| M           | <b>Dental</b> Current (BlueCross BlueShield of Michigan) Renewal                 | 50<br>50   | \$3,823<br>\$4,120   | -<br>\$296   | -<br>7.7%  | \$3,823<br>\$4,120   | -<br>\$296   | -<br>7.7%  |
| <b>©</b>    | Vision Current (BlueCross BlueShield of Michigan) Renewal                        | 50<br>50   | \$563<br>\$543       | -<br>-\$20   | -<br>-3.5% | \$563<br>\$543       | -<br>-\$20   | -<br>-3.5% |
|             | Current Total Program Costs - All Plan<br>Renewal Total Program Costs - All Plan |            | \$76,374<br>\$85,590 | -<br>\$9,216 | -<br>12.1% | \$76,374<br>\$85,590 | -<br>\$9,216 | -<br>12.1% |