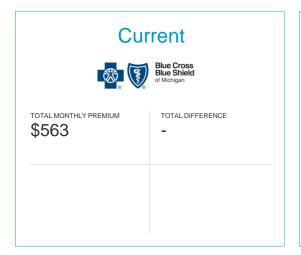

# Financial Summary (Monthly Premiums)

|             | l                                                                                | ENROLLMENT | EMPLOYER             | \$ CHANGE    | % CHANGE   | TOTAL                | \$ CHANGE    | % CHANGE   |
|-------------|----------------------------------------------------------------------------------|------------|----------------------|--------------|------------|----------------------|--------------|------------|
| $\bigoplus$ | Medical Current (BlueCross BlueShield of Michigan) Renewal                       | 50<br>50   | \$71,988<br>\$80,928 | -<br>\$8,939 | -<br>12.4% | \$71,988<br>\$80,928 | -<br>\$8,939 | -<br>12.4% |
| M           | <b>Dental</b> Current (BlueCross BlueShield of Michigan) Renewal                 | 50<br>50   | \$3,823<br>\$4,120   | -<br>\$296   | -<br>7.7%  | \$3,823<br>\$4,120   | -<br>\$296   | -<br>7.7%  |
| <b>©</b>    | Vision Current (BlueCross BlueShield of Michigan) Renewal                        | 50<br>50   | \$563<br>\$543       | -<br>-\$20   | -<br>-3.5% | \$563<br>\$543       | -<br>-\$20   | -<br>-3.5% |
|             | Current Total Program Costs - All Plan<br>Renewal Total Program Costs - All Plan |            | \$76,374<br>\$85,590 | -<br>\$9,216 | -<br>12.1% | \$76,374<br>\$85,590 | -<br>\$9,216 | -<br>12.1% |