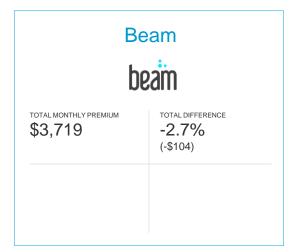

# Financial Summary (Monthly Premiums)

|             | l                                                                                | ENROLLMENT | EMPLOYER             | \$ CHANGE    | % CHANGE   | TOTAL                | \$ CHANGE    | % CHANGE   |
|-------------|----------------------------------------------------------------------------------|------------|----------------------|--------------|------------|----------------------|--------------|------------|
| $\bigoplus$ | Medical Current (BlueCross BlueShield of Michigan) Renewal                       | 50<br>50   | \$71,988<br>\$80,928 | -<br>\$8,939 | -<br>12.4% | \$71,988<br>\$80,928 | -<br>\$8,939 | -<br>12.4% |
| M           | <b>Dental</b> Current (BlueCross BlueShield of Michigan) Renewal                 | 50<br>50   | \$3,823<br>\$4,120   | -<br>\$296   | -<br>7.7%  | \$3,823<br>\$4,120   | -<br>\$296   | -<br>7.7%  |
| <b>©</b>    | Vision Current (BlueCross BlueShield of Michigan) Renewal                        | 50<br>50   | \$563<br>\$543       | -<br>-\$20   | -<br>-3.5% | \$563<br>\$543       | -<br>-\$20   | -<br>-3.5% |
|             | Current Total Program Costs - All Plan<br>Renewal Total Program Costs - All Plan |            | \$76,374<br>\$85,590 | -<br>\$9,216 | -<br>12.1% | \$76,374<br>\$85,590 | -<br>\$9,216 | -<br>12.1% |