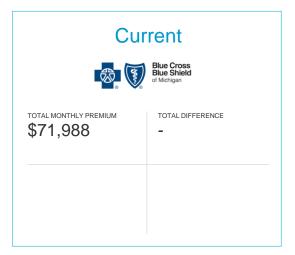

# Financial Summary (Monthly Premiums)

|             | l                                                                                | ENROLLMENT | EMPLOYER             | \$ CHANGE    | % CHANGE   | TOTAL                | \$ CHANGE    | % CHANGE   |
|-------------|----------------------------------------------------------------------------------|------------|----------------------|--------------|------------|----------------------|--------------|------------|
| $\bigoplus$ | Medical Current (BlueCross BlueShield of Michigan) Renewal                       | 50<br>50   | \$71,988<br>\$80,928 | -<br>\$8,939 | -<br>12.4% | \$71,988<br>\$80,928 | -<br>\$8,939 | -<br>12.4% |
| M           | <b>Dental</b> Current (BlueCross BlueShield of Michigan) Renewal                 | 50<br>50   | \$3,823<br>\$4,120   | -<br>\$296   | -<br>7.7%  | \$3,823<br>\$4,120   | -<br>\$296   | -<br>7.7%  |
| <b>©</b>    | Vision Current (BlueCross BlueShield of Michigan) Renewal                        | 50<br>50   | \$563<br>\$543       | -<br>-\$20   | -<br>-3.5% | \$563<br>\$543       | -<br>-\$20   | -<br>-3.5% |
|             | Current Total Program Costs - All Plan<br>Renewal Total Program Costs - All Plan |            | \$76,374<br>\$85,590 | -<br>\$9,216 | -<br>12.1% | \$76,374<br>\$85,590 | -<br>\$9,216 | -<br>12.1% |

### Medical Snapshot

Monthly Premiums

Medical includes a total HRA funding of \$5,313 (30% utilization applied)

Medical includes a total HRA funding of \$5,313 (30% utilization applied)

Medical includes a total HRA funding of \$5,313 (30% utilization applied)