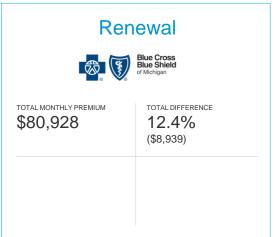

# Financial Summary (Monthly Premiums)

|             | l                                                                                | ENROLLMENT | EMPLOYER             | \$ CHANGE    | % CHANGE   | TOTAL                | \$ CHANGE    | % CHANGE   |
|-------------|----------------------------------------------------------------------------------|------------|----------------------|--------------|------------|----------------------|--------------|------------|
| $\bigoplus$ | Medical Current (BlueCross BlueShield of Michigan) Renewal                       | 50<br>50   | \$71,988<br>\$80,928 | -<br>\$8,939 | -<br>12.4% | \$71,988<br>\$80,928 | -<br>\$8,939 | -<br>12.4% |
| M           | <b>Dental</b> Current (BlueCross BlueShield of Michigan) Renewal                 | 50<br>50   | \$3,823<br>\$4,120   | -<br>\$296   | -<br>7.7%  | \$3,823<br>\$4,120   | -<br>\$296   | -<br>7.7%  |
| <b>©</b>    | Vision Current (BlueCross BlueShield of Michigan) Renewal                        | 50<br>50   | \$563<br>\$543       | -<br>-\$20   | -<br>-3.5% | \$563<br>\$543       | -<br>-\$20   | -<br>-3.5% |
|             | Current Total Program Costs - All Plan<br>Renewal Total Program Costs - All Plan |            | \$76,374<br>\$85,590 | -<br>\$9,216 | -<br>12.1% | \$76,374<br>\$85,590 | -<br>\$9,216 | -<br>12.1% |

### Medical Snapshot

Monthly Premiums

Medical includes a total HRA funding of \$5,313 (30% utilization applied)

Medical includes a total HRA funding of \$5,313 (30% utilization applied)

Medical includes a total HRA funding of \$5,313 (30% utilization applied)