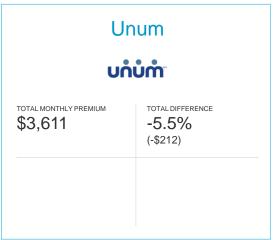

# Financial Summary (Monthly Premiums)

|             | l                                                                                | ENROLLMENT | EMPLOYER             | \$ CHANGE    | % CHANGE   | TOTAL                | \$ CHANGE    | % CHANGE   |
|-------------|----------------------------------------------------------------------------------|------------|----------------------|--------------|------------|----------------------|--------------|------------|
| $\bigoplus$ | Medical Current (BlueCross BlueShield of Michigan) Renewal                       | 50<br>50   | \$71,988<br>\$80,928 | -<br>\$8,939 | -<br>12.4% | \$71,988<br>\$80,928 | -<br>\$8,939 | -<br>12.4% |
| M           | <b>Dental</b> Current (BlueCross BlueShield of Michigan) Renewal                 | 50<br>50   | \$3,823<br>\$4,120   | -<br>\$296   | -<br>7.7%  | \$3,823<br>\$4,120   | -<br>\$296   | -<br>7.7%  |
| <b>©</b>    | Vision Current (BlueCross BlueShield of Michigan) Renewal                        | 50<br>50   | \$563<br>\$543       | -<br>-\$20   | -<br>-3.5% | \$563<br>\$543       | -<br>-\$20   | -<br>-3.5% |
|             | Current Total Program Costs - All Plan<br>Renewal Total Program Costs - All Plan |            | \$76,374<br>\$85,590 | -<br>\$9,216 | -<br>12.1% | \$76,374<br>\$85,590 | -<br>\$9,216 | -<br>12.1% |