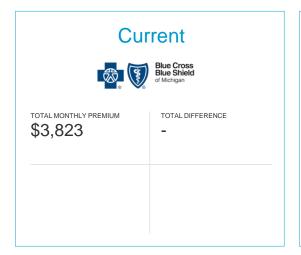

# Financial Summary (Monthly Premiums)

|             | l                                                                                | ENROLLMENT | EMPLOYER             | \$ CHANGE    | % CHANGE   | TOTAL                | \$ CHANGE    | % CHANGE   |
|-------------|----------------------------------------------------------------------------------|------------|----------------------|--------------|------------|----------------------|--------------|------------|
| $\bigoplus$ | Medical Current (BlueCross BlueShield of Michigan) Renewal                       | 50<br>50   | \$71,988<br>\$80,928 | -<br>\$8,939 | -<br>12.4% | \$71,988<br>\$80,928 | -<br>\$8,939 | -<br>12.4% |
| M           | <b>Dental</b> Current (BlueCross BlueShield of Michigan) Renewal                 | 50<br>50   | \$3,823<br>\$4,120   | -<br>\$296   | -<br>7.7%  | \$3,823<br>\$4,120   | -<br>\$296   | -<br>7.7%  |
| <b>©</b>    | Vision Current (BlueCross BlueShield of Michigan) Renewal                        | 50<br>50   | \$563<br>\$543       | -<br>-\$20   | -<br>-3.5% | \$563<br>\$543       | -<br>-\$20   | -<br>-3.5% |
|             | Current Total Program Costs - All Plan<br>Renewal Total Program Costs - All Plan |            | \$76,374<br>\$85,590 | -<br>\$9,216 | -<br>12.1% | \$76,374<br>\$85,590 | -<br>\$9,216 | -<br>12.1% |