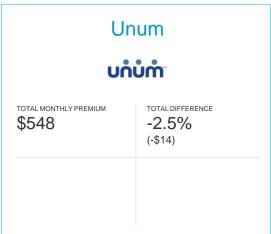

# Financial Summary (Monthly Premiums)

|             | l                                                                                | ENROLLMENT | EMPLOYER             | \$ CHANGE    | % CHANGE   | TOTAL                | \$ CHANGE    | % CHANGE   |
|-------------|----------------------------------------------------------------------------------|------------|----------------------|--------------|------------|----------------------|--------------|------------|
| $\bigoplus$ | Medical Current (BlueCross BlueShield of Michigan) Renewal                       | 50<br>50   | \$71,988<br>\$80,928 | -<br>\$8,939 | -<br>12.4% | \$71,988<br>\$80,928 | -<br>\$8,939 | -<br>12.4% |
| M           | <b>Dental</b> Current (BlueCross BlueShield of Michigan) Renewal                 | 50<br>50   | \$3,823<br>\$4,120   | -<br>\$296   | -<br>7.7%  | \$3,823<br>\$4,120   | -<br>\$296   | -<br>7.7%  |
| <b>©</b>    | Vision Current (BlueCross BlueShield of Michigan) Renewal                        | 50<br>50   | \$563<br>\$543       | -<br>-\$20   | -<br>-3.5% | \$563<br>\$543       | -<br>-\$20   | -<br>-3.5% |
|             | Current Total Program Costs - All Plan<br>Renewal Total Program Costs - All Plan |            | \$76,374<br>\$85,590 | -<br>\$9,216 | -<br>12.1% | \$76,374<br>\$85,590 | -<br>\$9,216 | -<br>12.1% |