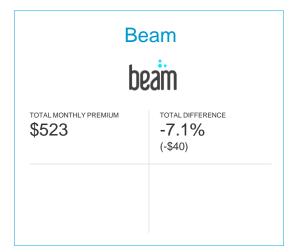

# Financial Summary (Monthly Premiums)

|             | l                                                                                | ENROLLMENT | EMPLOYER             | \$ CHANGE    | % CHANGE   | TOTAL                | \$ CHANGE    | % CHANGE   |
|-------------|----------------------------------------------------------------------------------|------------|----------------------|--------------|------------|----------------------|--------------|------------|
| $\bigoplus$ | Medical Current (BlueCross BlueShield of Michigan) Renewal                       | 50<br>50   | \$71,988<br>\$80,928 | -<br>\$8,939 | -<br>12.4% | \$71,988<br>\$80,928 | -<br>\$8,939 | -<br>12.4% |
| M           | <b>Dental</b> Current (BlueCross BlueShield of Michigan) Renewal                 | 50<br>50   | \$3,823<br>\$4,120   | -<br>\$296   | -<br>7.7%  | \$3,823<br>\$4,120   | -<br>\$296   | -<br>7.7%  |
| <b>©</b>    | Vision Current (BlueCross BlueShield of Michigan) Renewal                        | 50<br>50   | \$563<br>\$543       | -<br>-\$20   | -<br>-3.5% | \$563<br>\$543       | -<br>-\$20   | -<br>-3.5% |
|             | Current Total Program Costs - All Plan<br>Renewal Total Program Costs - All Plan |            | \$76,374<br>\$85,590 | -<br>\$9,216 | -<br>12.1% | \$76,374<br>\$85,590 | -<br>\$9,216 | -<br>12.1% |