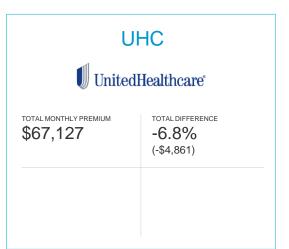

# Financial Summary (Monthly Premiums)

|             | l                                                                                | ENROLLMENT | EMPLOYER             | \$ CHANGE    | % CHANGE   | TOTAL                | \$ CHANGE    | % CHANGE   |
|-------------|----------------------------------------------------------------------------------|------------|----------------------|--------------|------------|----------------------|--------------|------------|
| $\bigoplus$ | Medical Current (BlueCross BlueShield of Michigan) Renewal                       | 50<br>50   | \$71,988<br>\$80,928 | -<br>\$8,939 | -<br>12.4% | \$71,988<br>\$80,928 | -<br>\$8,939 | -<br>12.4% |
| M           | <b>Dental</b> Current (BlueCross BlueShield of Michigan) Renewal                 | 50<br>50   | \$3,823<br>\$4,120   | -<br>\$296   | -<br>7.7%  | \$3,823<br>\$4,120   | -<br>\$296   | -<br>7.7%  |
| <b>©</b>    | Vision Current (BlueCross BlueShield of Michigan) Renewal                        | 50<br>50   | \$563<br>\$543       | -<br>-\$20   | -<br>-3.5% | \$563<br>\$543       | -<br>-\$20   | -<br>-3.5% |
|             | Current Total Program Costs - All Plan<br>Renewal Total Program Costs - All Plan |            | \$76,374<br>\$85,590 | -<br>\$9,216 | -<br>12.1% | \$76,374<br>\$85,590 | -<br>\$9,216 | -<br>12.1% |