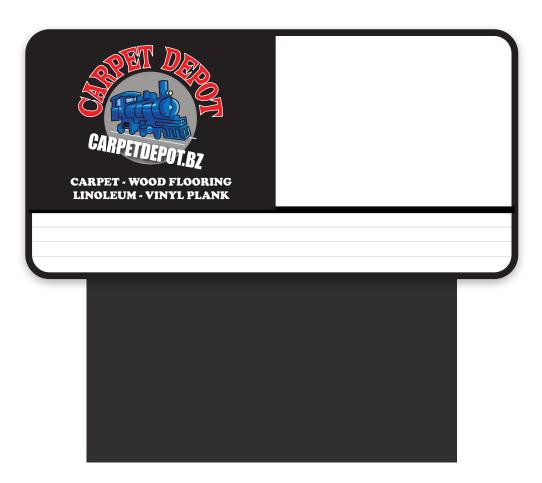

## DESIGN PROOF

37 ENTERPRISE DR. ANN ARBOR, MI. 48103 & 734.276.8585 # HANDHSIGNS.COM DESIGN@H-HSIGNS.COM

**Date:** 10-3-22 **Proof #:** 4

Aluminum Excursion
Acrylic Faces
12" Wide 4' Tall 8' Long
Aluminum Skirt
4" Steel Tube In Ground 4' Encased In Concrete
Tap Out Led Sticks (Illuminated)