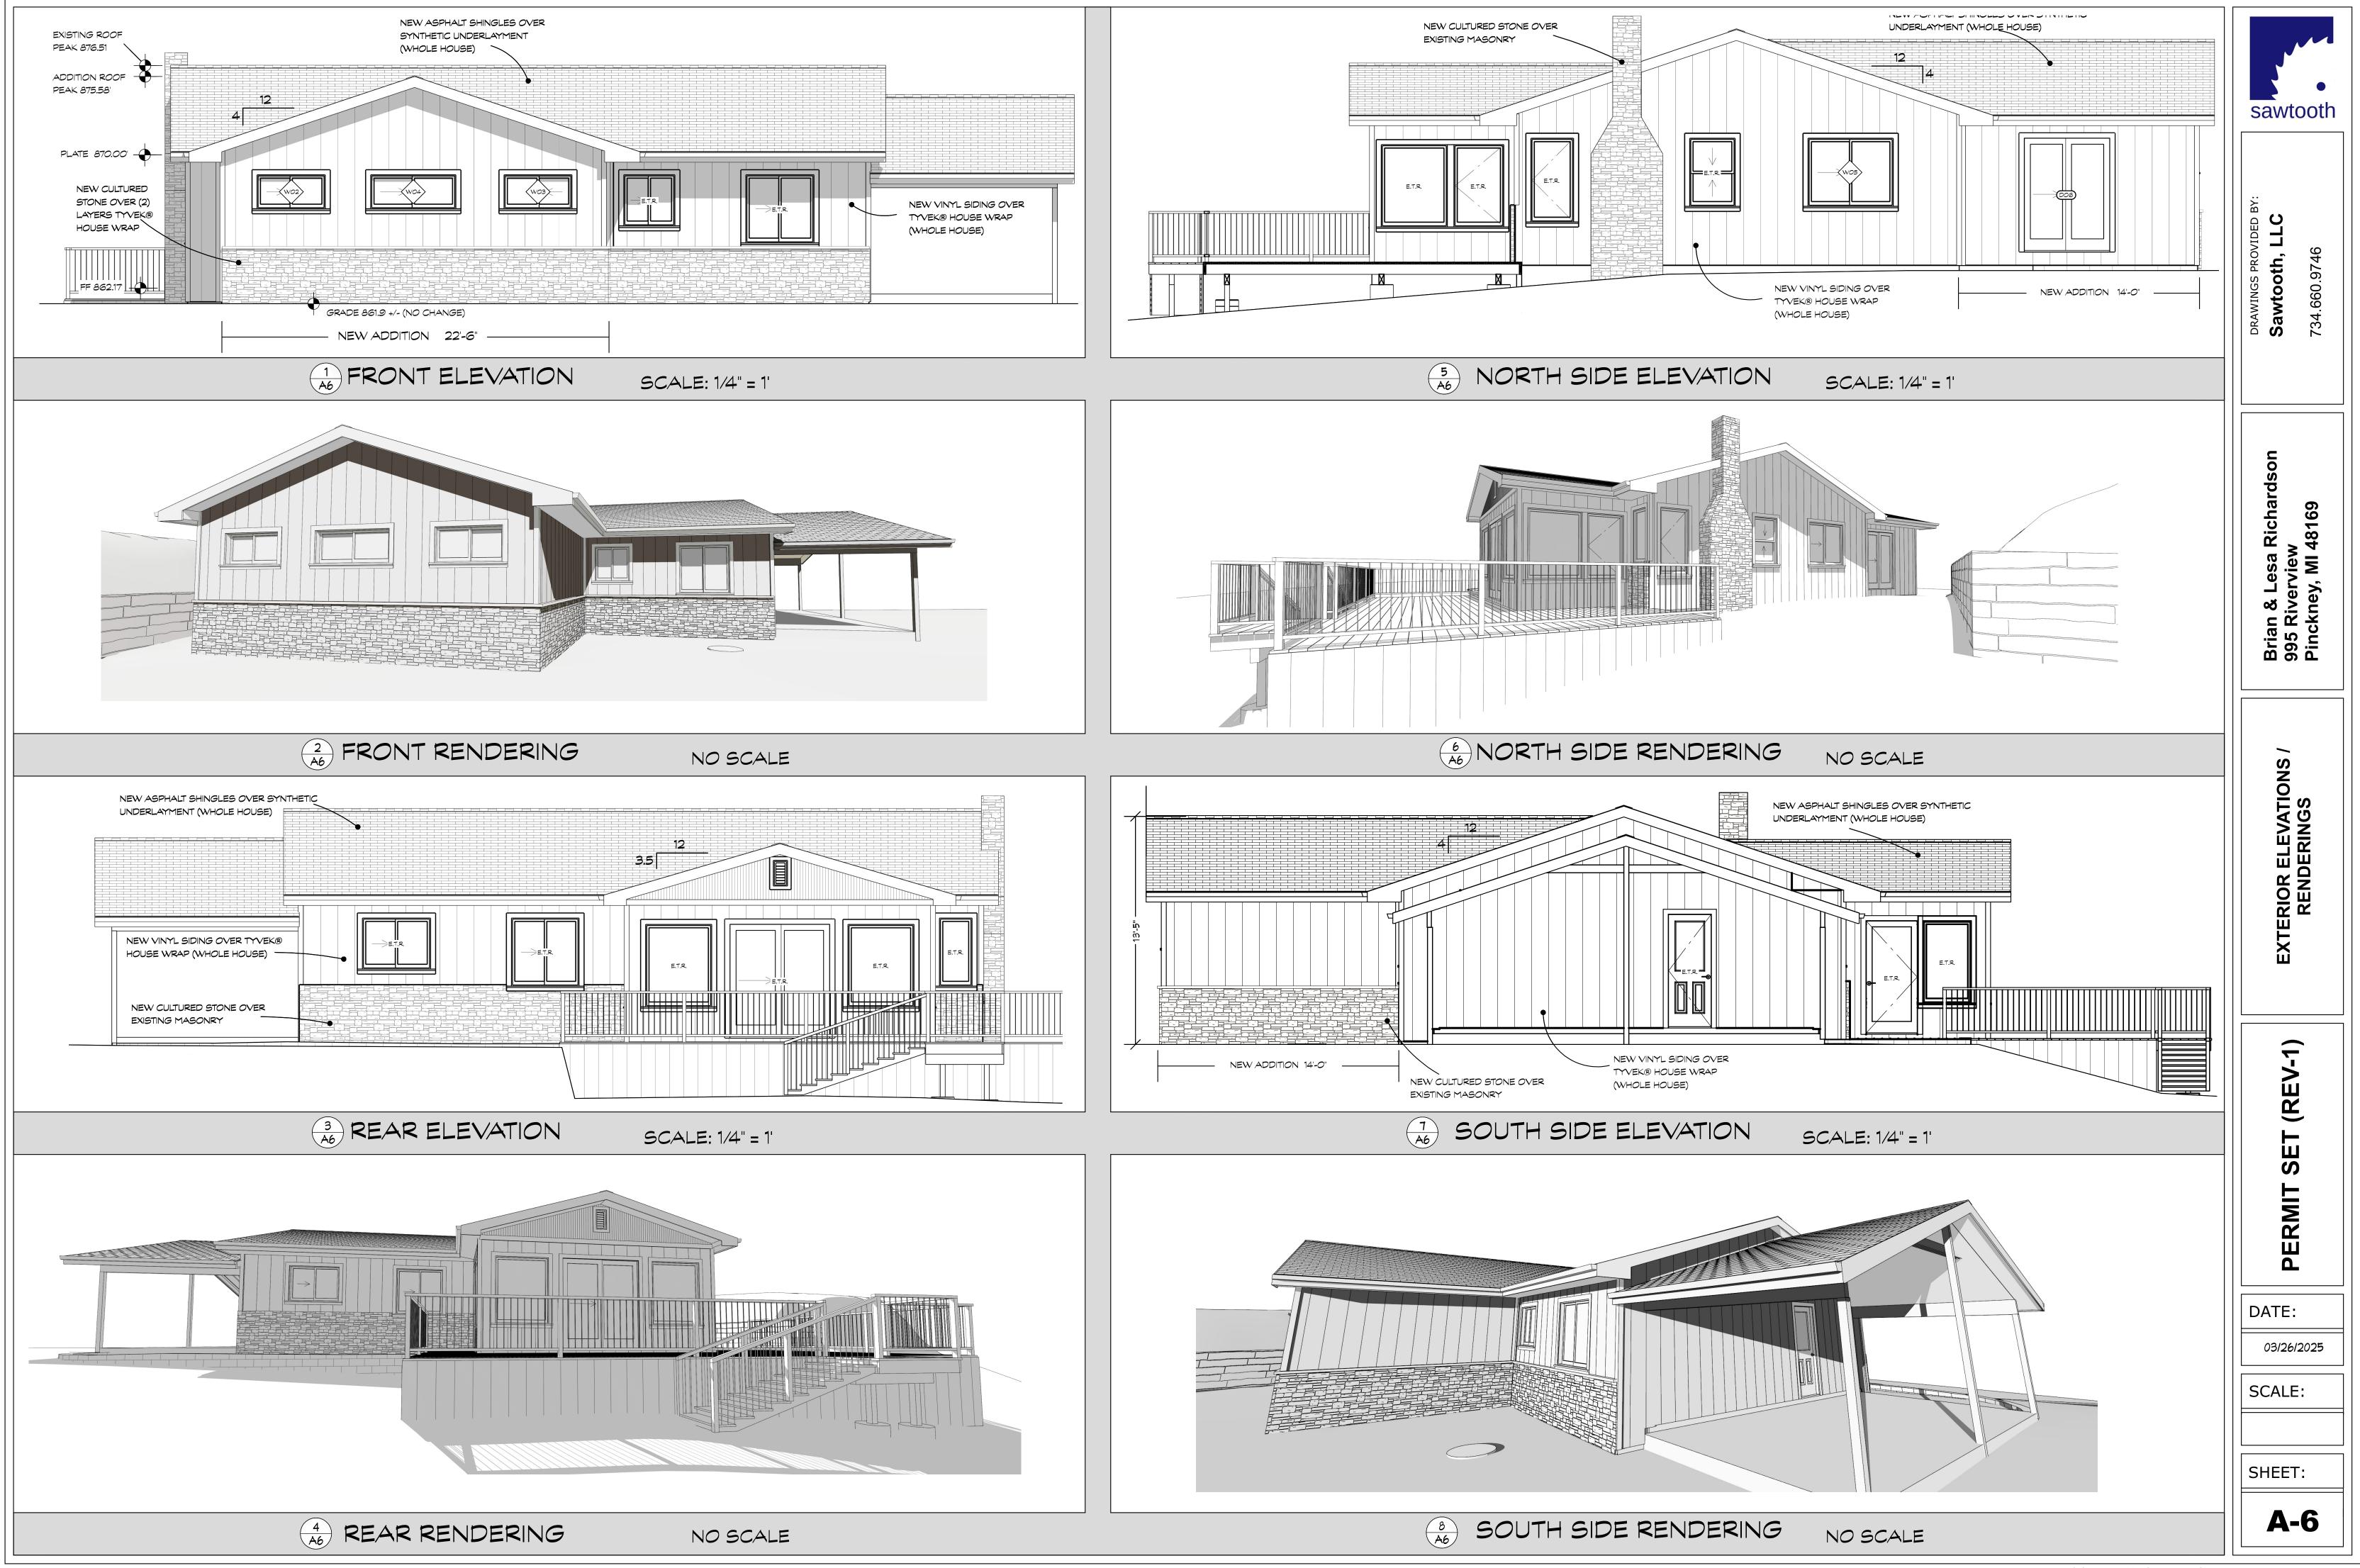

WINDOW & DOOR SCHEDULES

SCALE: 1/4" = 1'

<sup>©</sup> Copyright 2025 Sawtooth, LLC

COLOR RENDERINGS

VIEW FROM RIVER

NO SCALE