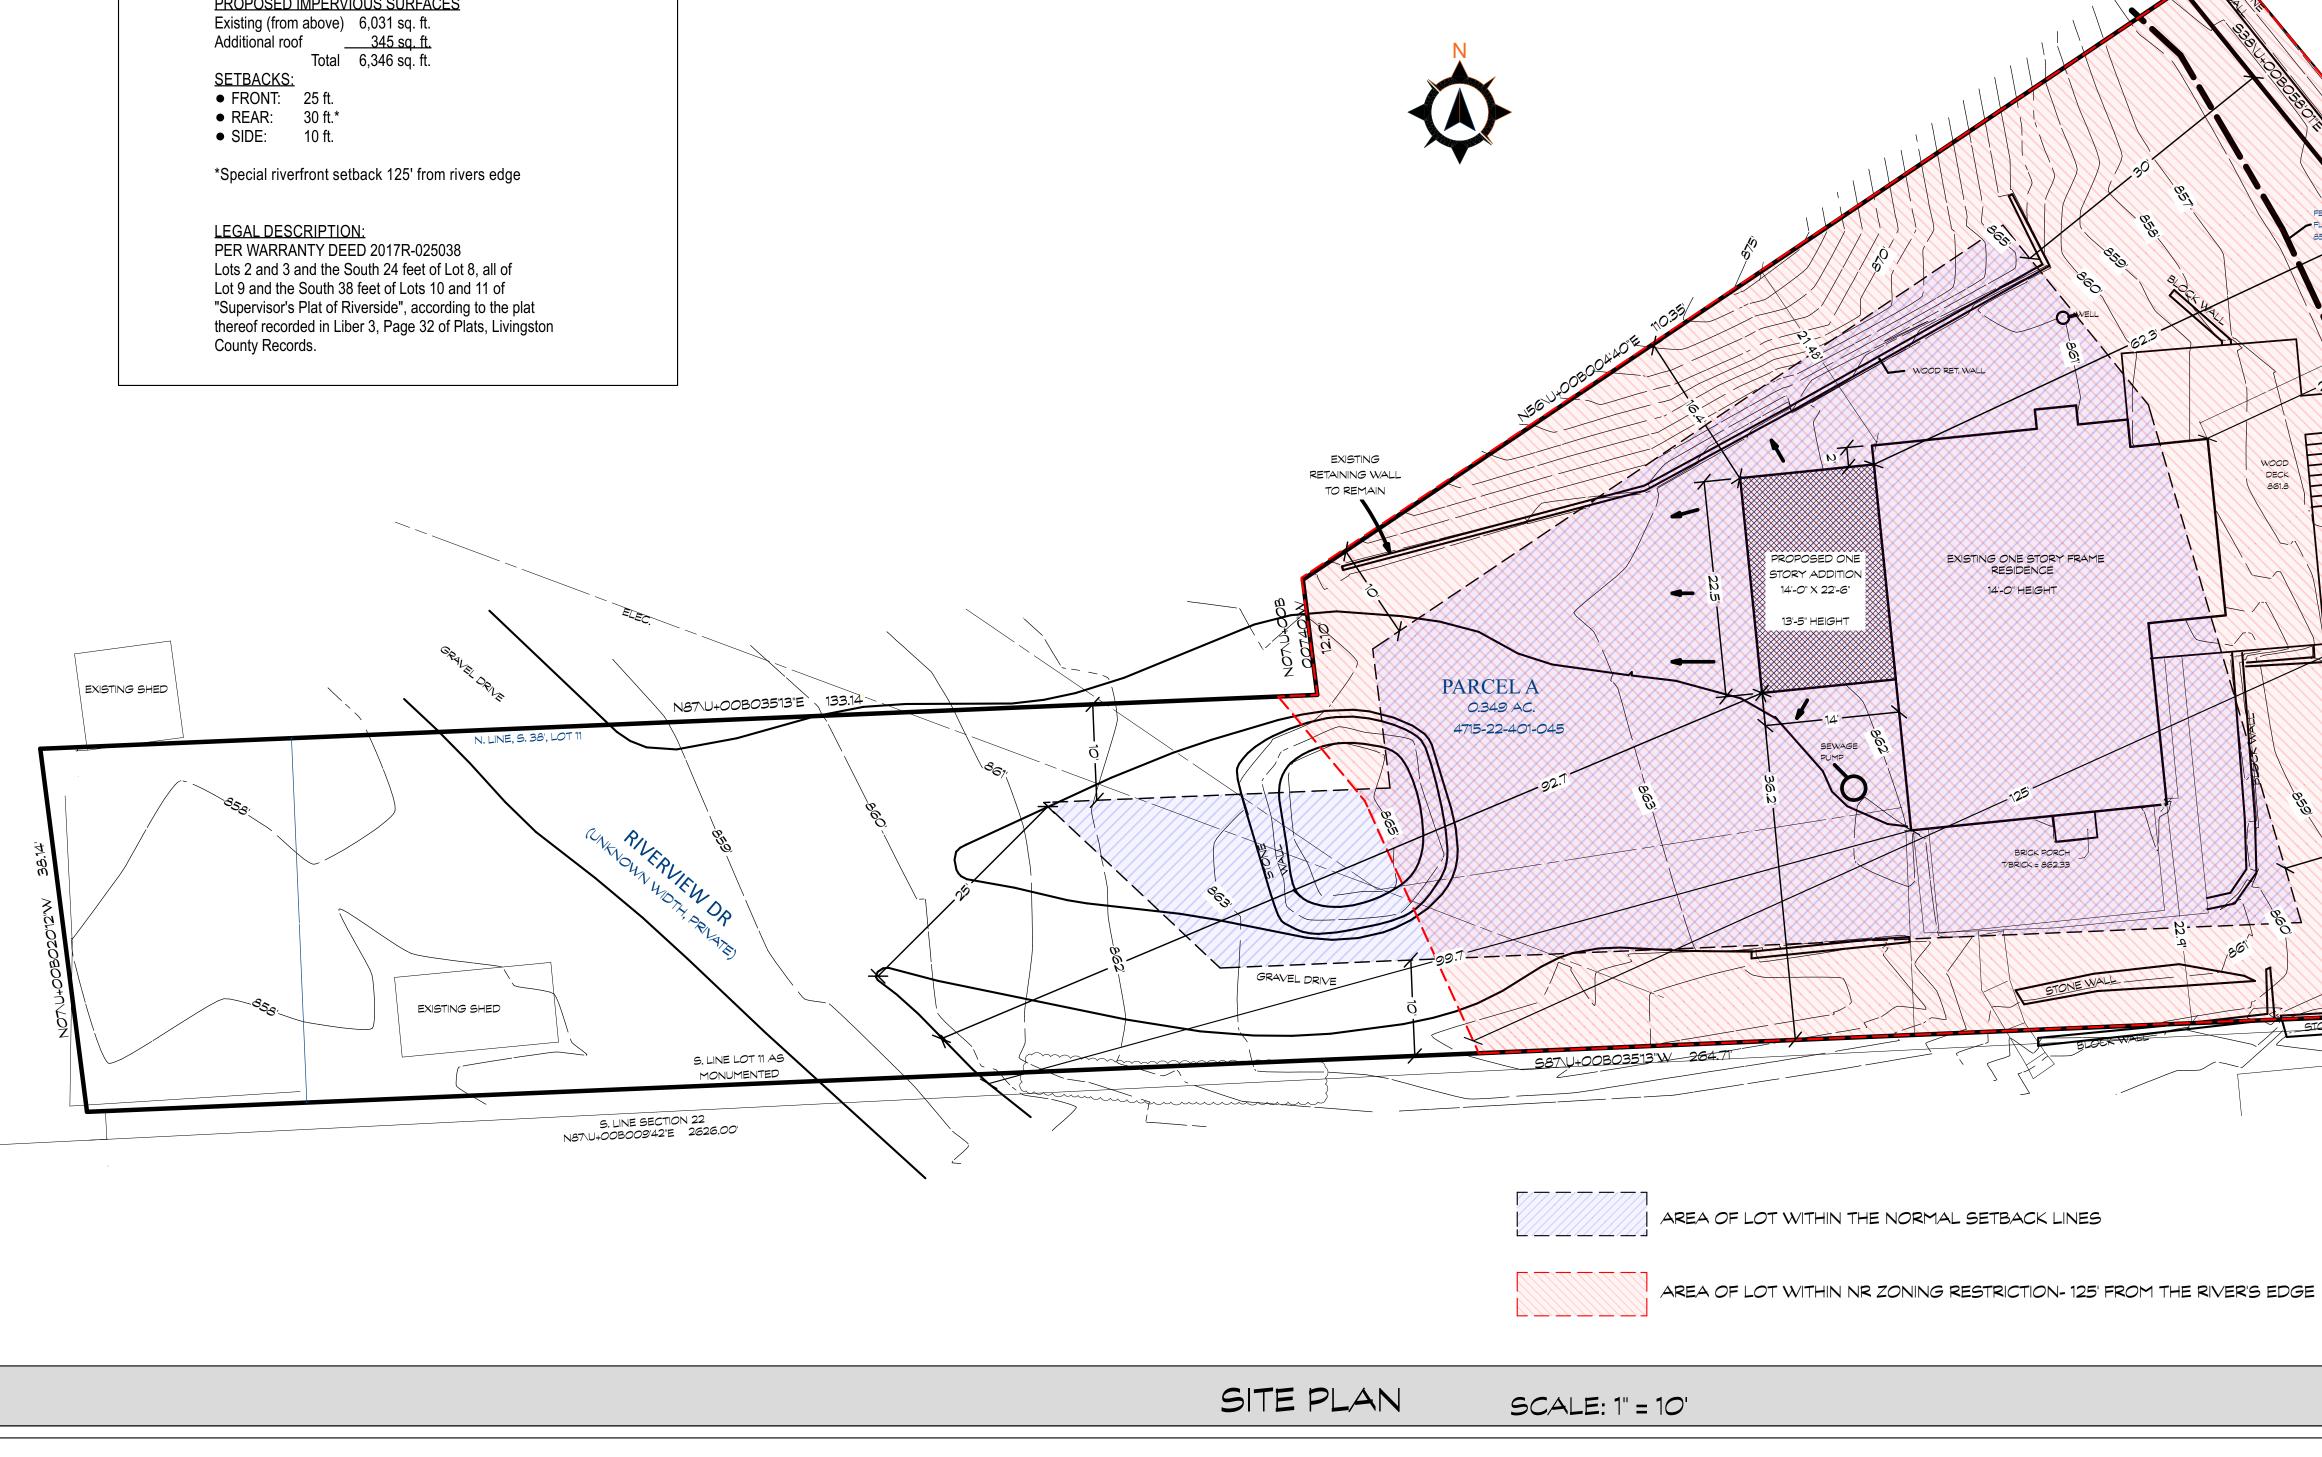

| ADDRESS:                                                             | 9995 Riverview<br>Pinckney, MI 48169                                                                                                             |
|----------------------------------------------------------------------|--------------------------------------------------------------------------------------------------------------------------------------------------|
| Parcel ID #:<br>Zoning:<br>Lot size:<br>Municipality:                | 4715-22-401-045<br>NR Natural River Residential<br>.349 AC. or 15,159 sq. ft.+/-<br>Hamburg Twp                                                  |
| EXISTING LOT CO<br>One Story Resider<br>Covered Patio<br>Shed<br>Tot | nce 1200 sq. ft.<br>259 sq. ft.<br><u>136 sq. ft</u>                                                                                             |
| PROPOSED LOT<br>Existing (from above<br>Addition                     |                                                                                                                                                  |
| Total existing build<br>Total proposed bui<br>Total allowable bui    | Iding coverage 1,910 sq. ft. 12.60 %                                                                                                             |
| House roof<br>Patio roof<br>Deck<br>Shed                             | VIOUS SURFACES<br>1,425 sq. ft.<br>329 sq. ft.<br>414 sq. ft.<br>136 sq. ft.<br>rivate road <u>3,727 sq. ft.</u><br>Total 6,031 sq. ft.          |
| Existing (from above Additional roof                                 | <u>345 sq. ft.</u><br>tal 6,346 sq. ft.<br>t.<br>t.*                                                                                             |
| *Special riverfront                                                  | setback 125' from rivers edge                                                                                                                    |
| Lots 2 and 3 and the Lot 9 and the Sout                              | <u>TION:</u><br>DEED 2017R-025038<br>ne South 24 feet of Lot 8, all of<br>h 38 feet of Lots 10 and 11 of<br>of Riverside", according to the plat |