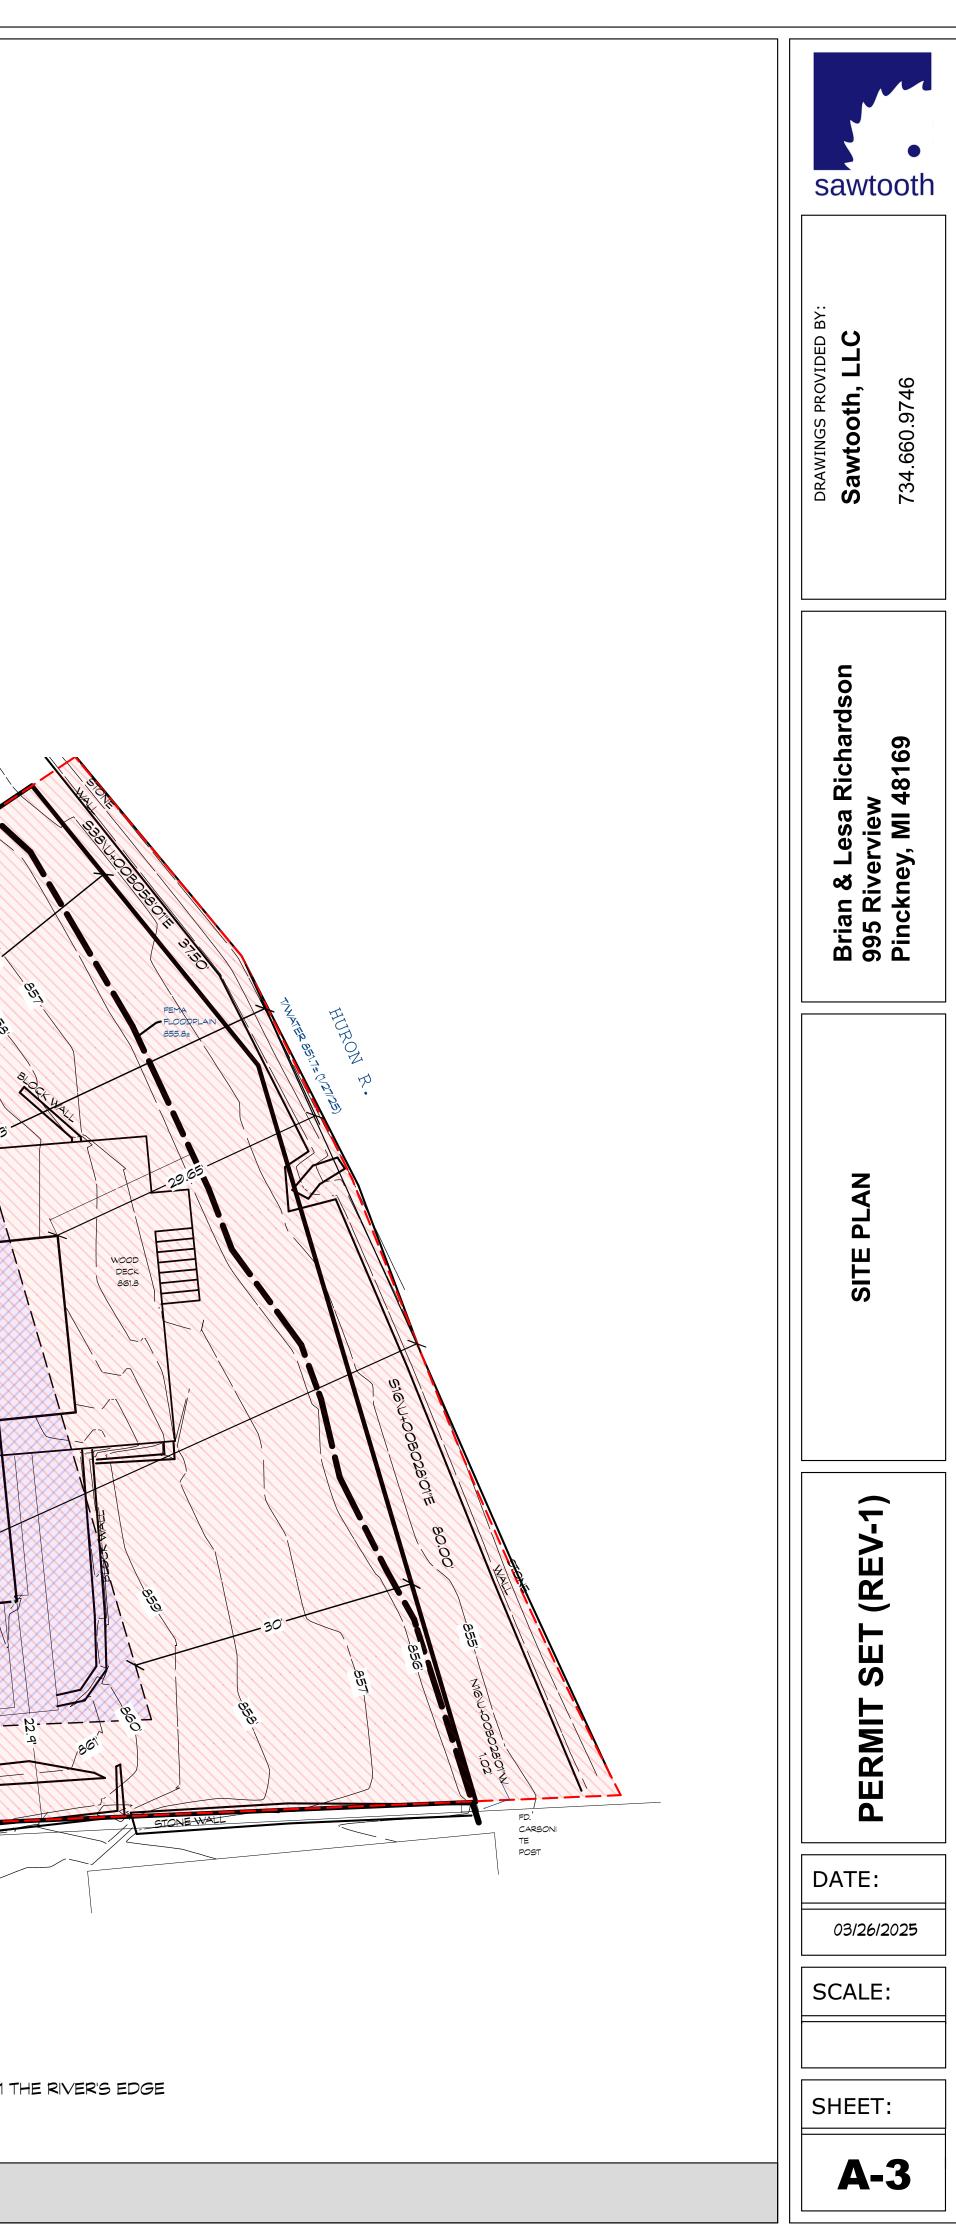

| ADDRESS:                                                             | 9995 Riverview<br>Pinckney, MI 48169                                                                                                             |
|----------------------------------------------------------------------|--------------------------------------------------------------------------------------------------------------------------------------------------|
| Parcel ID #:<br>Zoning:<br>Lot size:<br>Municipality:                | 4715-22-401-045<br>NR Natural River Residential<br>.349 AC. or 15,159 sq. ft.+/-<br>Hamburg Twp                                                  |
| EXISTING LOT CO<br>One Story Resider<br>Covered Patio<br>Shed<br>Tot | nce 1200 sq. ft.<br>259 sq. ft.<br><u>136 sq. ft</u>                                                                                             |
| PROPOSED LOT<br>Existing (from above<br>Addition                     |                                                                                                                                                  |
| Total existing build<br>Total proposed bui<br>Total allowable bui    | Iding coverage 1,910 sq. ft. 12.60 %                                                                                                             |
| House roof<br>Patio roof<br>Deck<br>Shed                             | VIOUS SURFACES<br>1,425 sq. ft.<br>329 sq. ft.<br>414 sq. ft.<br>136 sq. ft.<br>rivate road <u>3,727 sq. ft.</u><br>Total 6,031 sq. ft.          |
| Existing (from above Additional roof                                 | <u>345 sq. ft.</u><br>tal 6,346 sq. ft.<br>t.<br>t.*                                                                                             |
| *Special riverfront                                                  | setback 125' from rivers edge                                                                                                                    |
| Lots 2 and 3 and the Lot 9 and the Sout                              | <u>TION:</u><br>DEED 2017R-025038<br>ne South 24 feet of Lot 8, all of<br>h 38 feet of Lots 10 and 11 of<br>of Riverside", according to the plat |