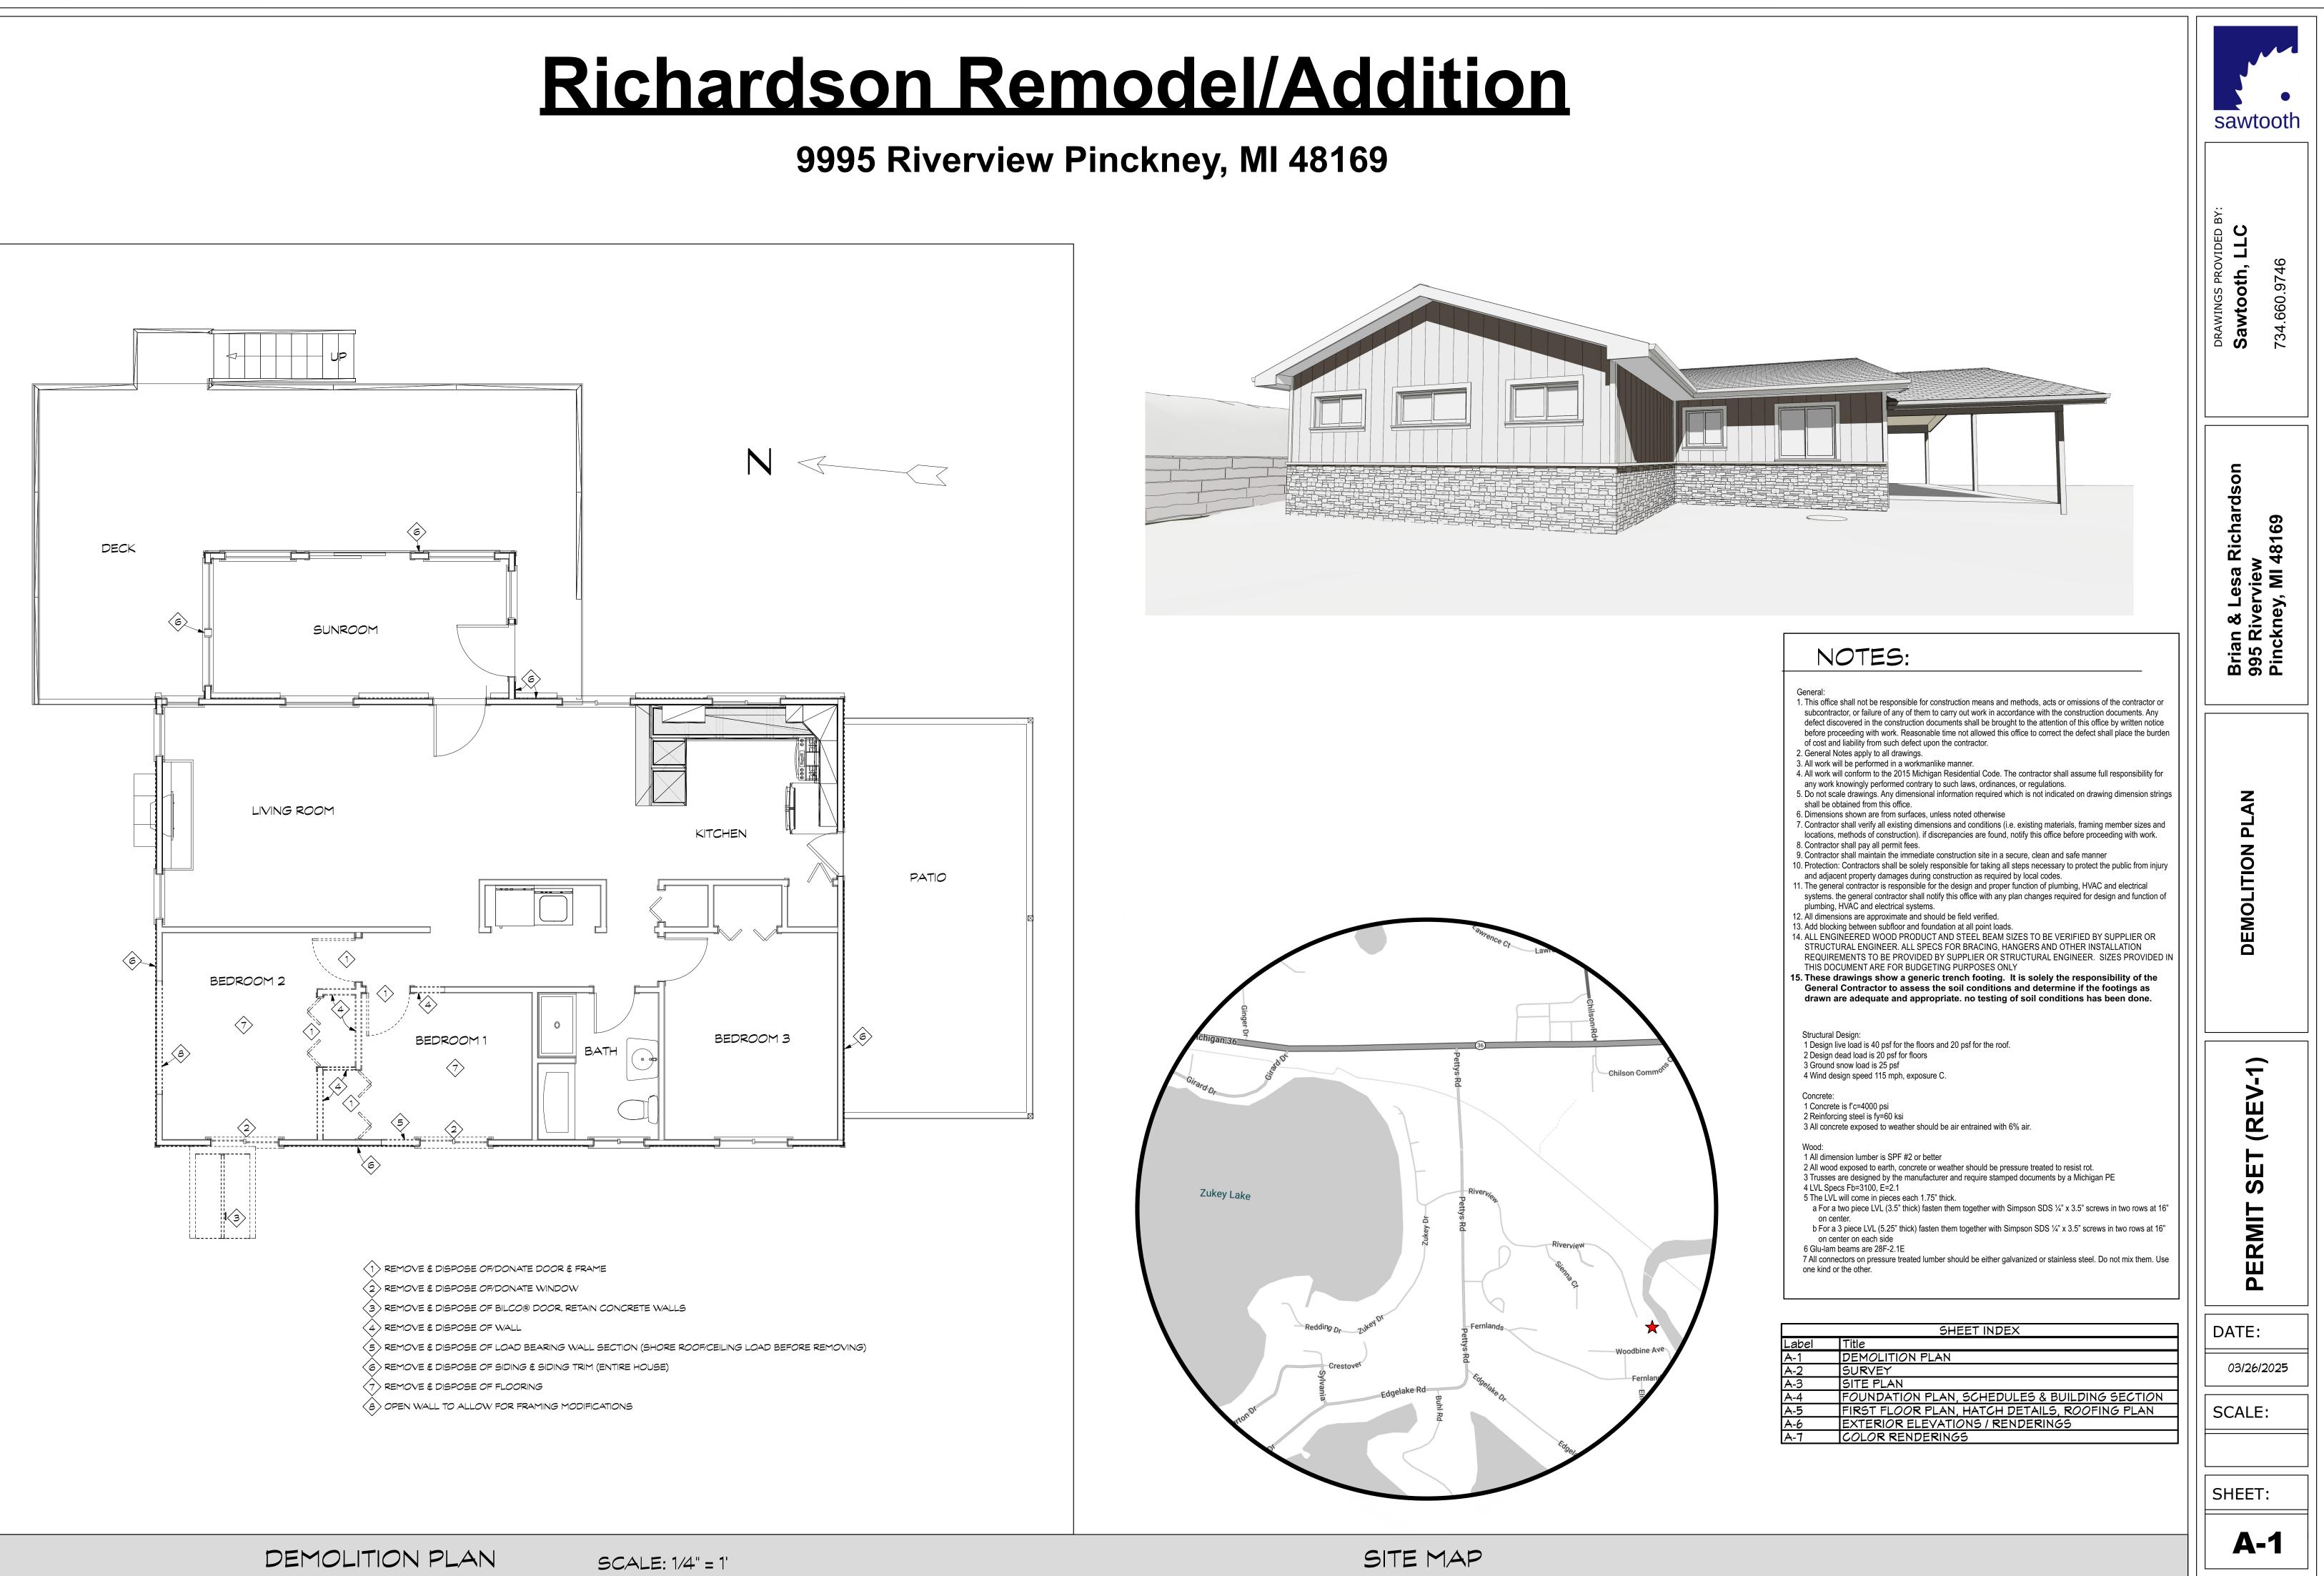

NOTE: ALL STORM WATER RUNOFF WILL BE MAINTAINED ON SUBJECT SITE.

FOUNDATION PLAN