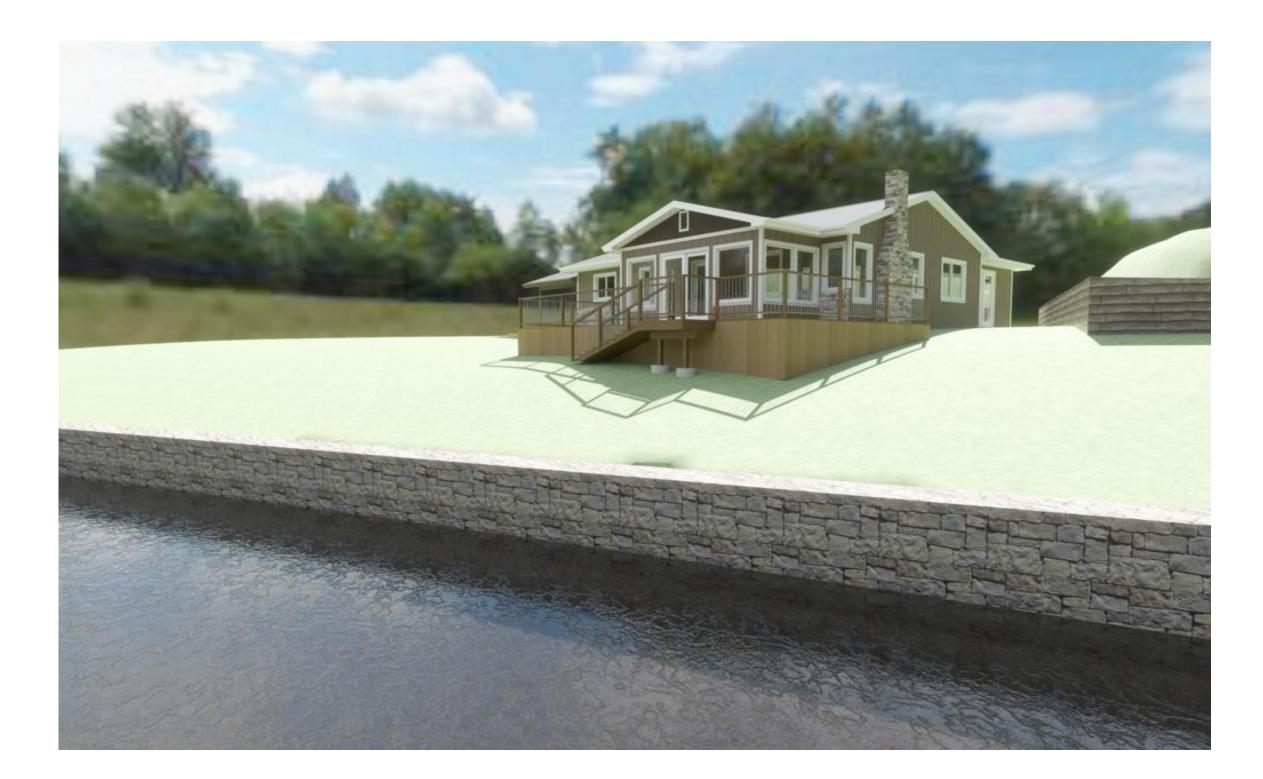

WINDOW & DOOR SCHEDULES

SCALE: 1/4" = 1'

<sup>©</sup> Copyright 2025 Sawtooth, LLC

COLOR RENDERINGS

VIEW FROM RIVER

NO SCALE