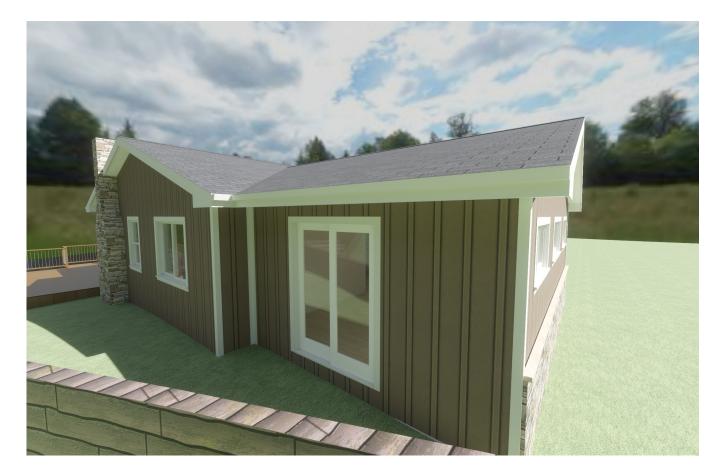

WINDOW & DOOR SCHEDULES

SCALE: 1/4" = 1'

<sup>©</sup> Copyright 2025 Sawtooth, LLC

COLOR RENDERINGS

VIEW FROM RIVER

NO SCALE