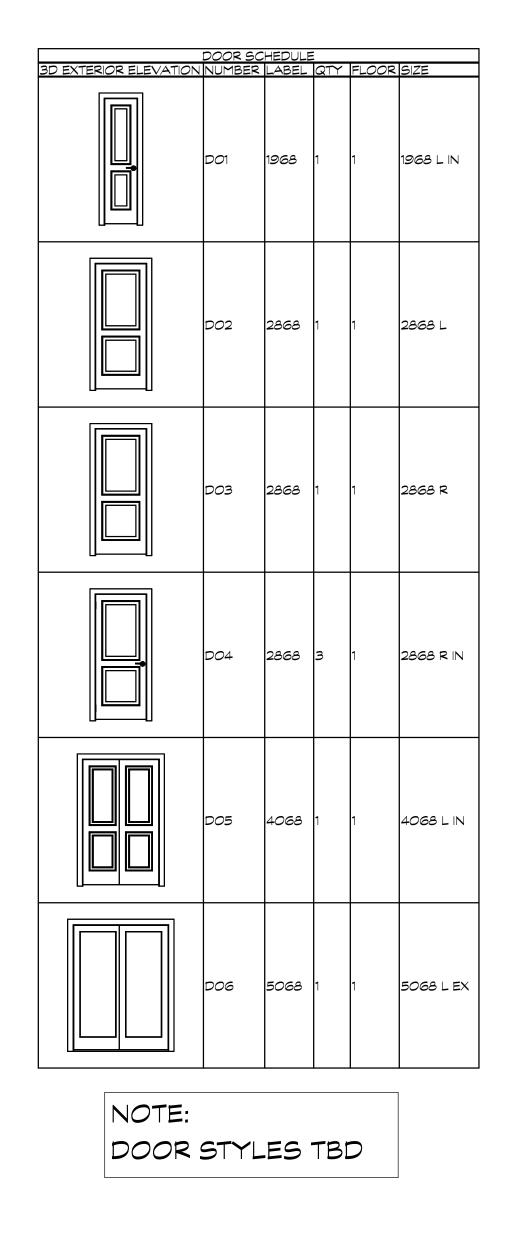

## SCALE: 1/4" = 1'

| WINDOW SCHEDULE<br>3D EXTERIOR ELEVATION NUMBER LABEL QTY FLOOR SIZE |              |        |   |   |        |  |  |
|----------------------------------------------------------------------|--------------|--------|---|---|--------|--|--|
|                                                                      | WO2          |        | 1 | 1 | 4020LS |  |  |
|                                                                      | W <i>0</i> 3 | 4020RS | 1 | 1 | 4020RS |  |  |
|                                                                      | W04          | 5020LS | 1 | 1 | 5020LS |  |  |
|                                                                      | W05          | 5040LS | 1 | 1 | 5040LS |  |  |

WINDOW & DOOR SCHEDULES

SCALE: 1/4" = 1'

<sup>©</sup> Copyright 2025 Sawtooth, LLC

COLOR RENDERINGS

VIEW FROM RIVER

NO SCALE