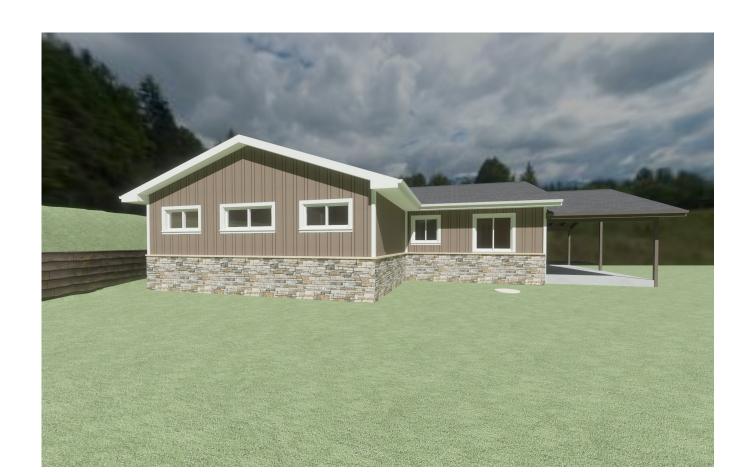

WINDOW & DOOR SCHEDULES

SCALE: 1/4" = 1'

<sup>©</sup> Copyright 2025 Sawtooth, LLC

COLOR RENDERINGS

VIEW FROM RIVER

NO SCALE