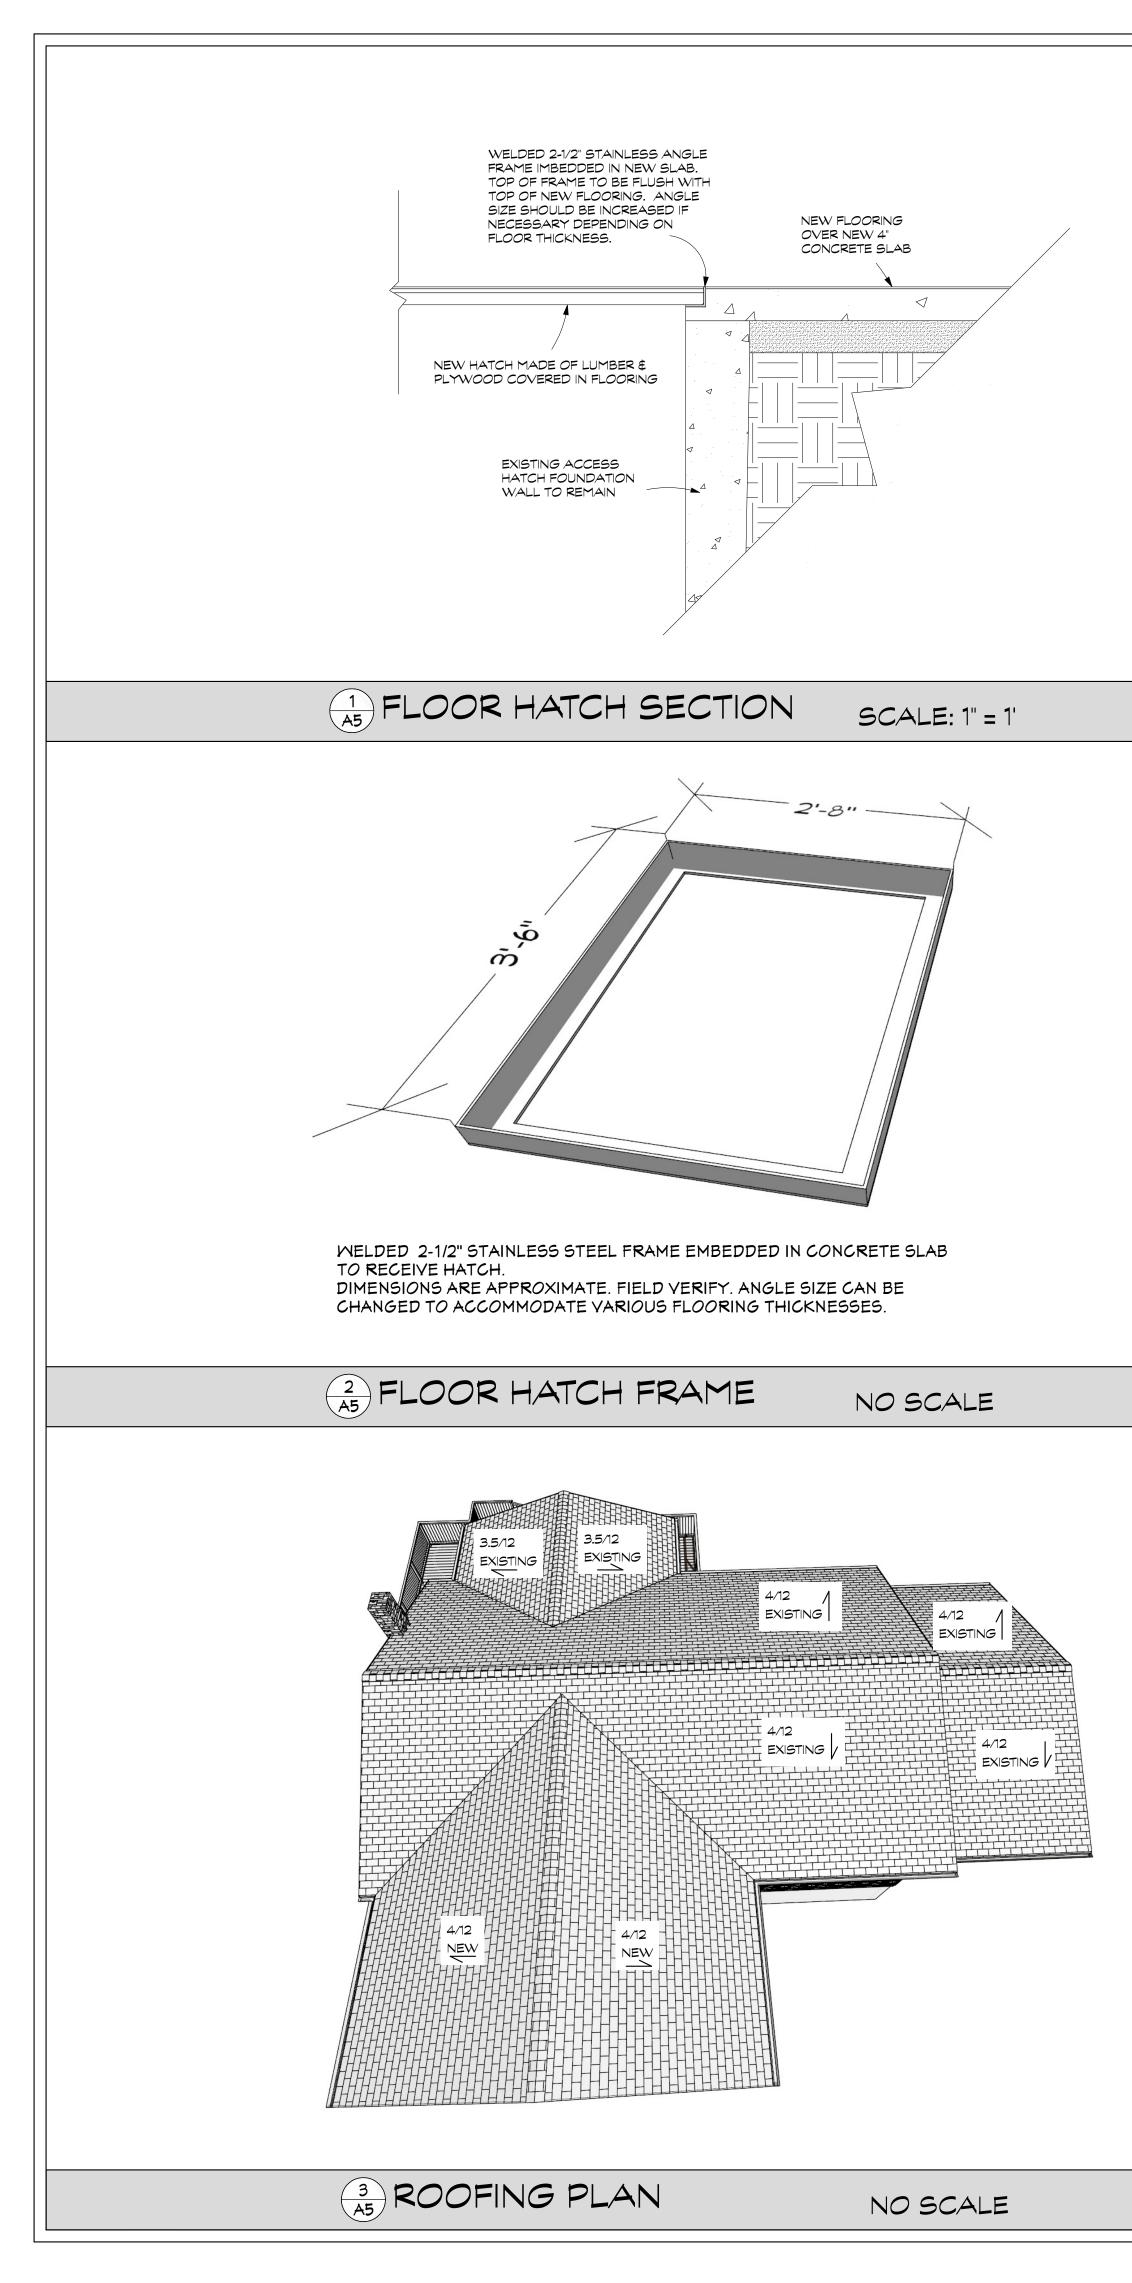

SITE.





FOUNDATION PLAN

## SCALE: 1/4" = 1'



| WINDOW SCHEDULE<br>3D EXTERIOR ELEVATION NUMBER LABEL QTY FLOOR SIZE |              |        |   |   |        |  |  |
|----------------------------------------------------------------------|--------------|--------|---|---|--------|--|--|
|                                                                      | WO2          |        | 1 | 1 | 4020LS |  |  |
|                                                                      | W <i>0</i> 3 | 4020RS | 1 | 1 | 4020RS |  |  |
|                                                                      | W04          | 5020LS | 1 | 1 | 5020LS |  |  |
|                                                                      | W05          | 5040LS | 1 | 1 | 5040LS |  |  |

WINDOW & DOOR SCHEDULES









SCALE: 1/4" = 1'



<sup>©</sup> Copyright 2025 Sawtooth, LLC

















COLOR RENDERINGS











VIEW FROM RIVER

NO SCALE