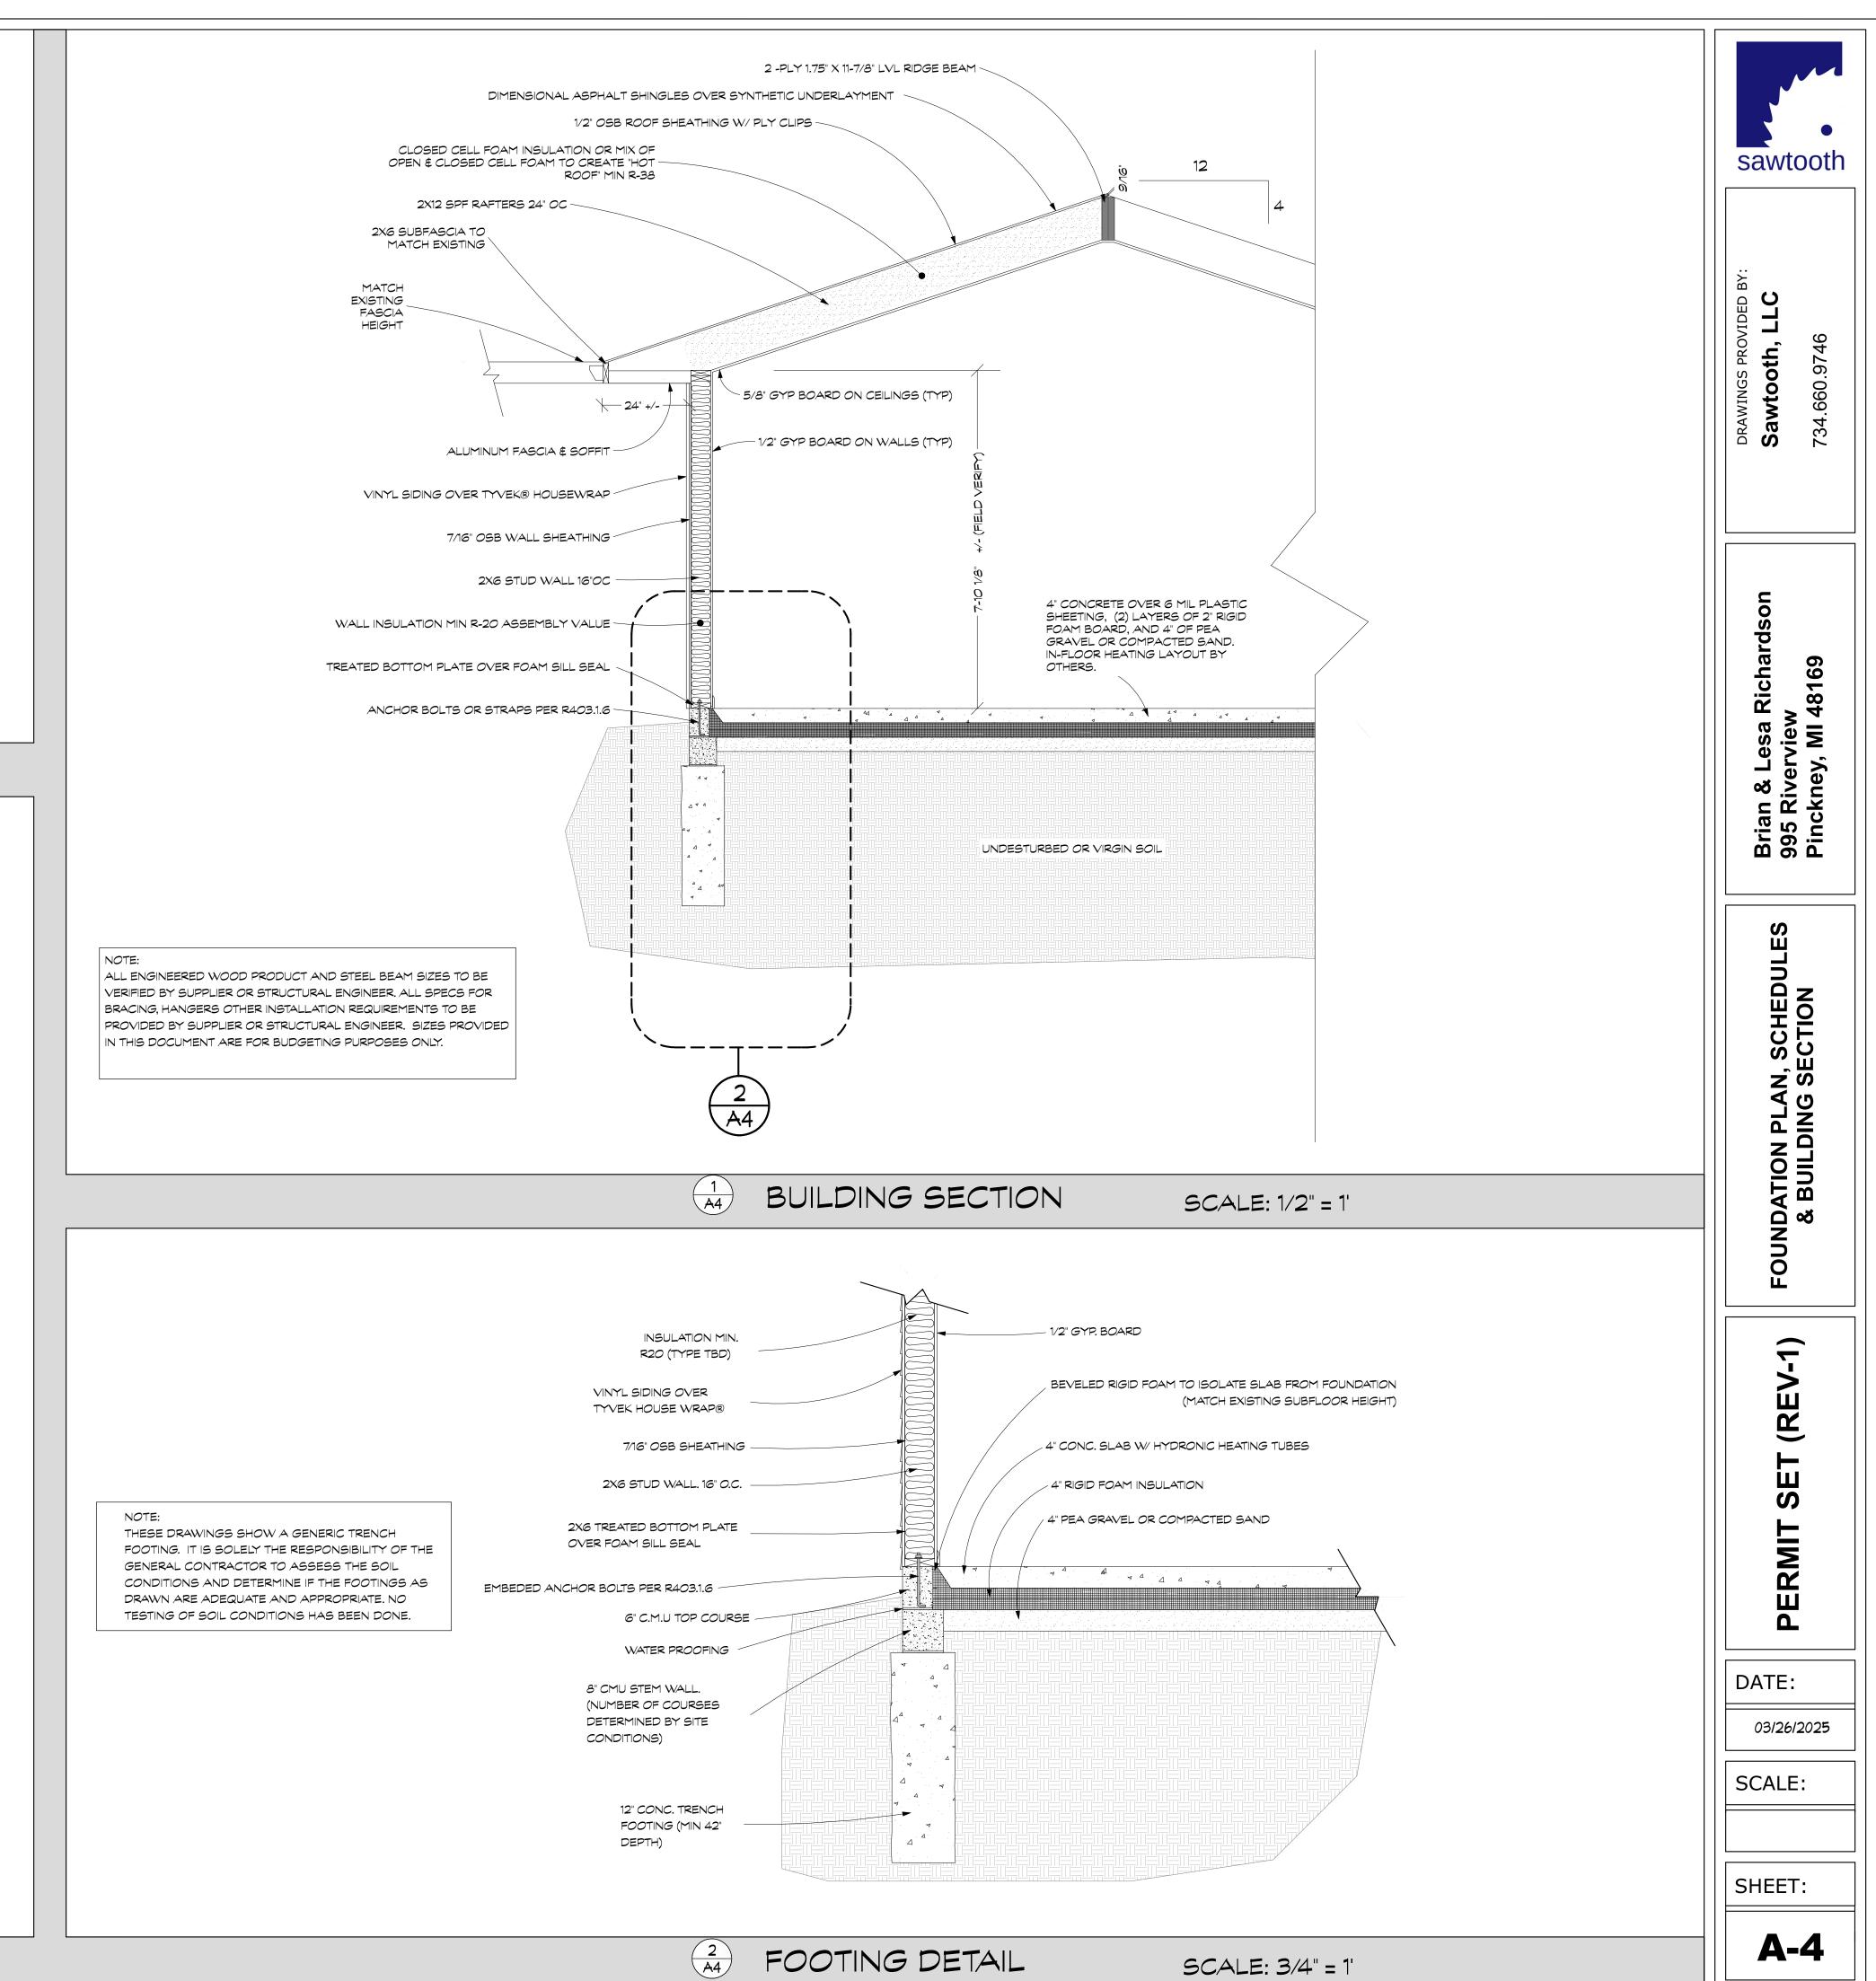

NOTE: ALL STORM WATER RUNOFF WILL BE MAINTAINED ON SUBJECT SITE.

FOUNDATION PLAN