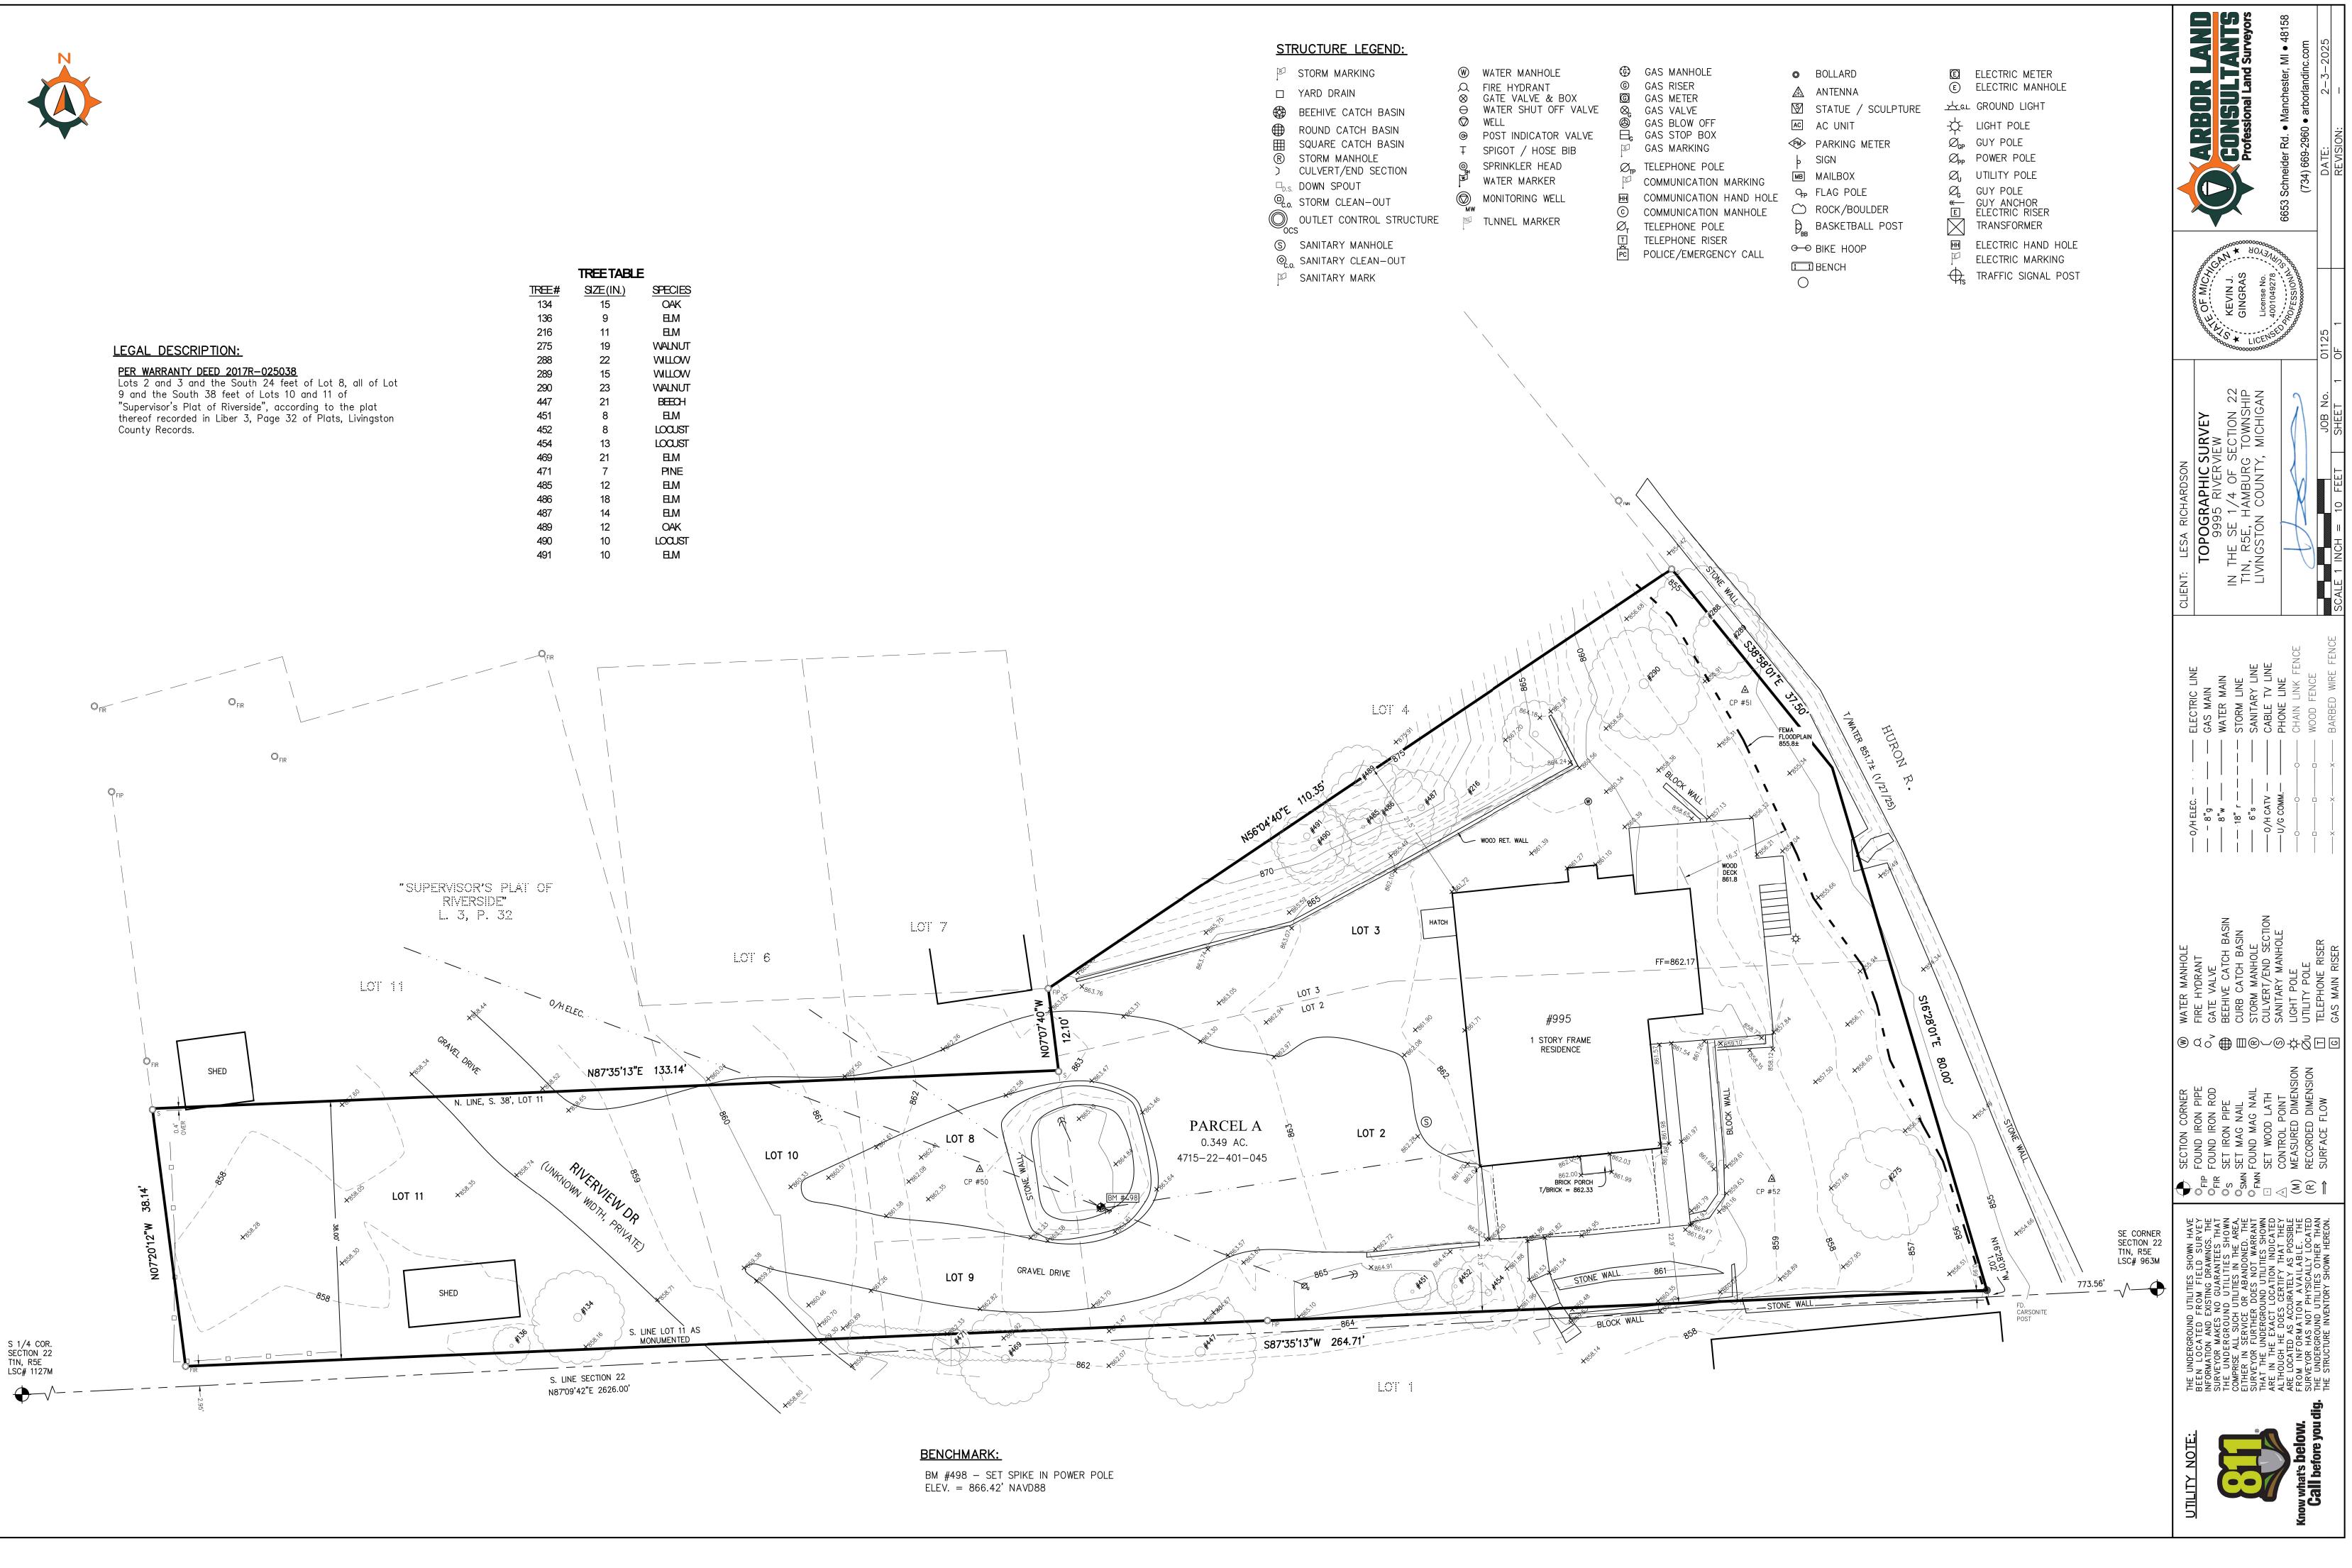

|                                                                                                                                                                                                                                                                                                                          |       | TREE TABLE |        |  |
|--------------------------------------------------------------------------------------------------------------------------------------------------------------------------------------------------------------------------------------------------------------------------------------------------------------------------|-------|------------|--------|--|
|                                                                                                                                                                                                                                                                                                                          | TREE# | SIZE(IN.)  | SPECIE |  |
|                                                                                                                                                                                                                                                                                                                          | 134   | 15         | OAK    |  |
| <b>LEGAL DESCRIPTION:</b><br><b>PER WARRANTY DEED 2017R-025038</b><br>Lots 2 and 3 and the South 24 feet of Lot 8, all of Lot<br>9 and the South 38 feet of Lots 10 and 11 of<br>"Supervisor's Plat of Riverside", according to the plat<br>thereof recorded in Liber 3, Page 32 of Plats, Livingston<br>County Records. | 136   | 9          | ELM    |  |
|                                                                                                                                                                                                                                                                                                                          | 216   | 11         | EM     |  |
|                                                                                                                                                                                                                                                                                                                          | 275   | 19         | WALNU  |  |
|                                                                                                                                                                                                                                                                                                                          | 288   | 22         | WILO   |  |
|                                                                                                                                                                                                                                                                                                                          | 289   | 15         | WILO   |  |
|                                                                                                                                                                                                                                                                                                                          | 290   | 23         | WALNU  |  |
|                                                                                                                                                                                                                                                                                                                          | 447   | 21         | BEEC   |  |
|                                                                                                                                                                                                                                                                                                                          | 451   | 8          | ELM    |  |
|                                                                                                                                                                                                                                                                                                                          | 452   | 8          | LOCUS  |  |
|                                                                                                                                                                                                                                                                                                                          | 454   | 13         | LOCUS  |  |
|                                                                                                                                                                                                                                                                                                                          | 469   | 21         | EM     |  |
|                                                                                                                                                                                                                                                                                                                          | 471   | 7          | PINE   |  |
|                                                                                                                                                                                                                                                                                                                          | 485   | 12         | EM     |  |
|                                                                                                                                                                                                                                                                                                                          | 486   | 18         | EM     |  |
|                                                                                                                                                                                                                                                                                                                          | 487   | 14         | ELM    |  |
|                                                                                                                                                                                                                                                                                                                          | 489   | 12         | OAK    |  |
|                                                                                                                                                                                                                                                                                                                          | 490   | 10         | LOCUS  |  |
|                                                                                                                                                                                                                                                                                                                          | 491   | 10         | ЕM     |  |