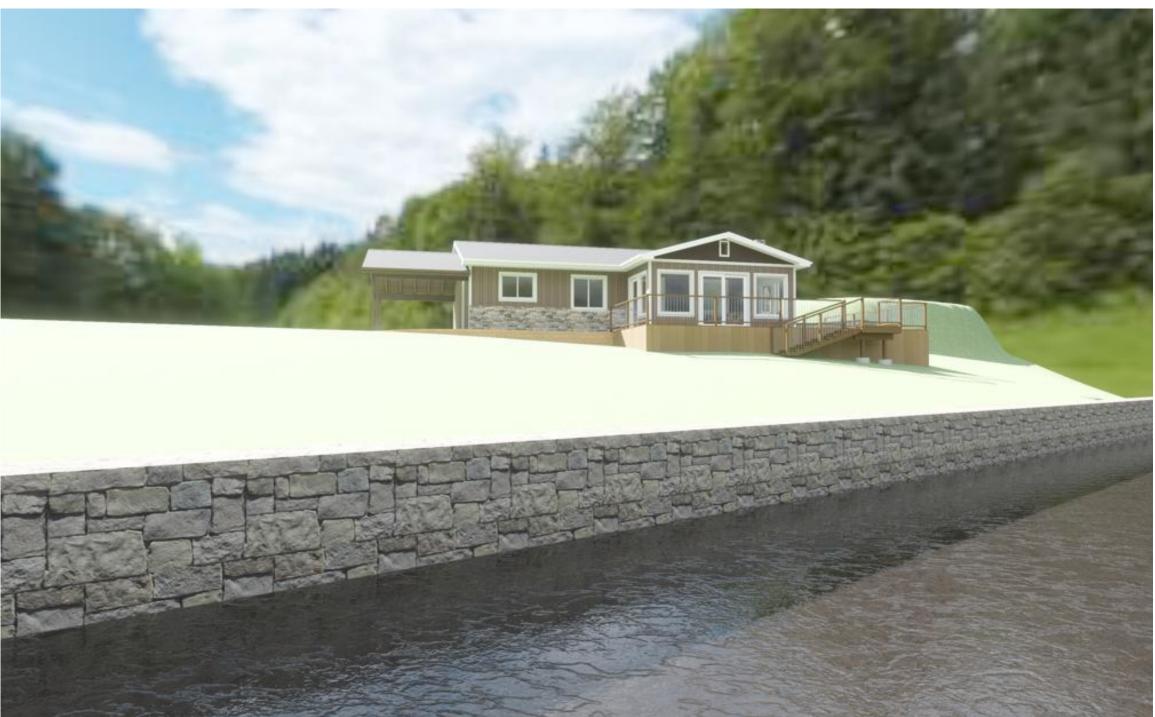

WINDOW & DOOR SCHEDULES

SCALE: 1/4" = 1'

<sup>©</sup> Copyright 2025 Sawtooth, LLC

COLOR RENDERINGS

VIEW FROM RIVER

NO SCALE