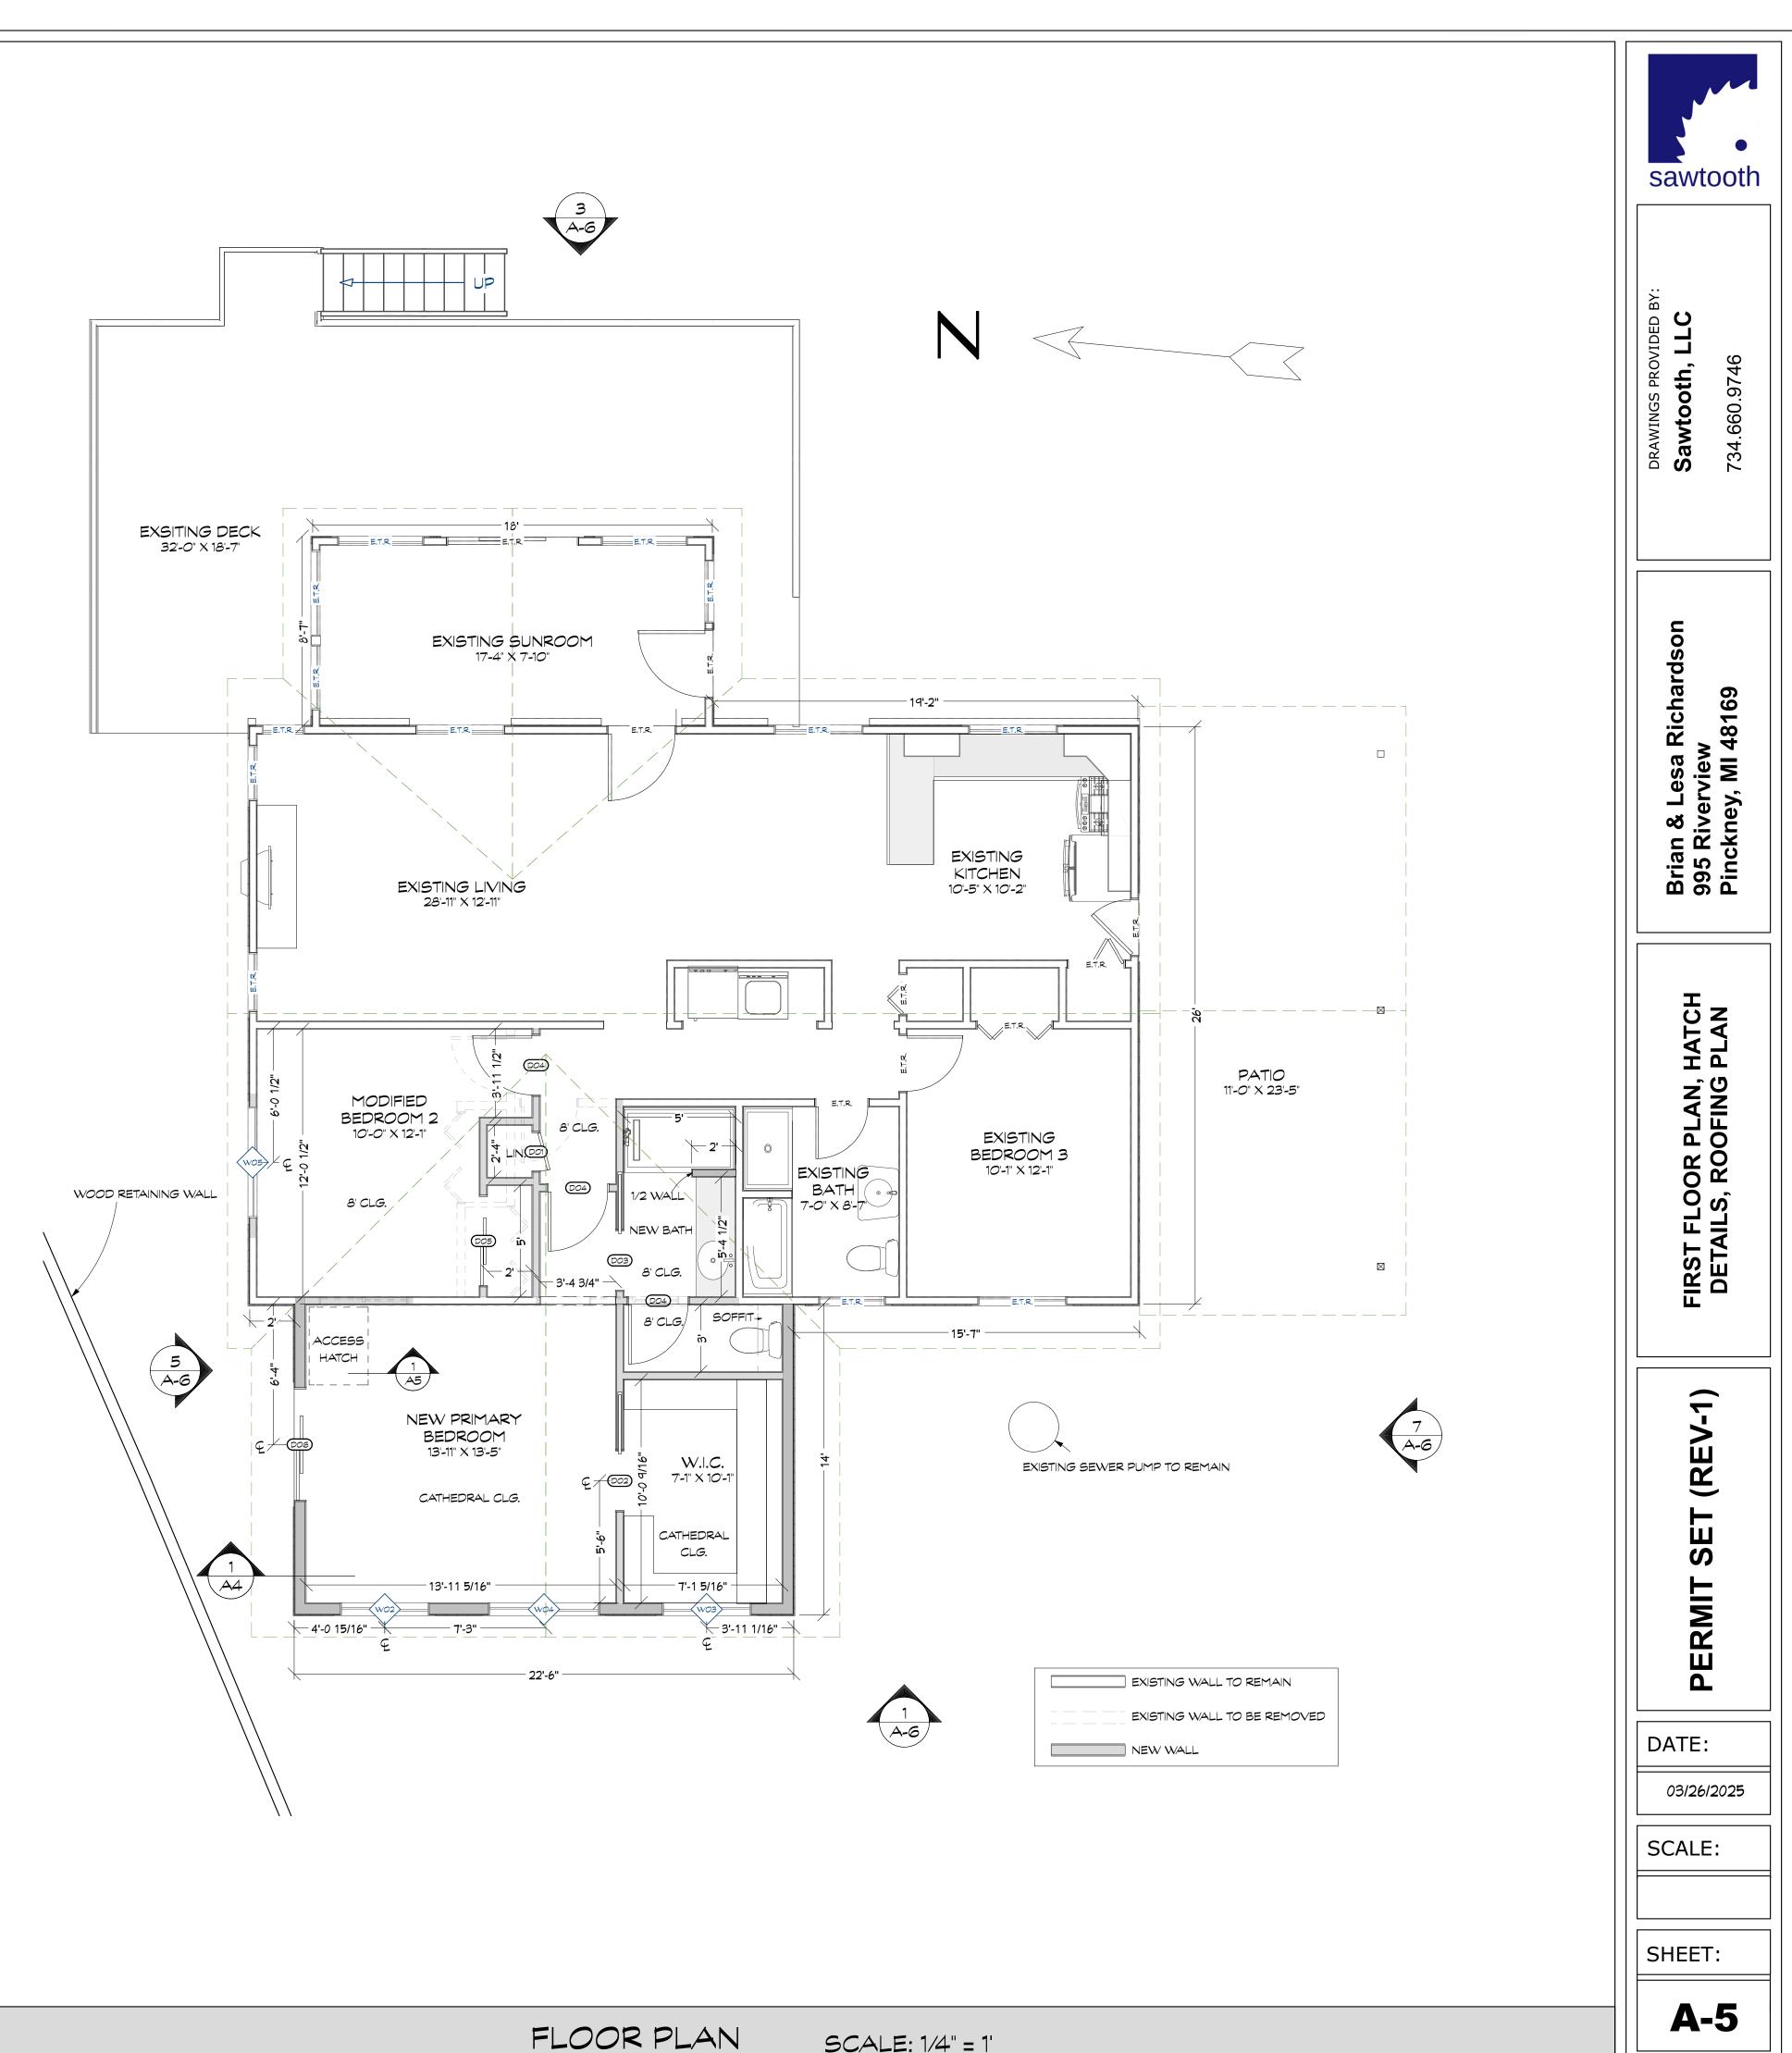

NOTE: ALL STORM WATER RUNOFF WILL BE MAINTAINED ON SUBJECT SITE.

FOUNDATION PLAN

## SCALE: 1/4" = 1'

| WINDOW SCHEDULE<br>3D EXTERIOR ELEVATION NUMBER LABEL QTY FLOOR SIZE |              |        |   |   |        |  |  |
|----------------------------------------------------------------------|--------------|--------|---|---|--------|--|--|
|                                                                      | WO2          |        | 1 | 1 | 4020LS |  |  |
|                                                                      | W <i>0</i> 3 | 4020RS | 1 | 1 | 4020RS |  |  |
|                                                                      | W04          | 5020LS | 1 | 1 | 5020LS |  |  |
|                                                                      | W05          | 5040LS | 1 | 1 | 5040LS |  |  |

WINDOW & DOOR SCHEDULES

SCALE: 1/4" = 1'

<sup>©</sup> Copyright 2025 Sawtooth, LLC

COLOR RENDERINGS

VIEW FROM RIVER

NO SCALE