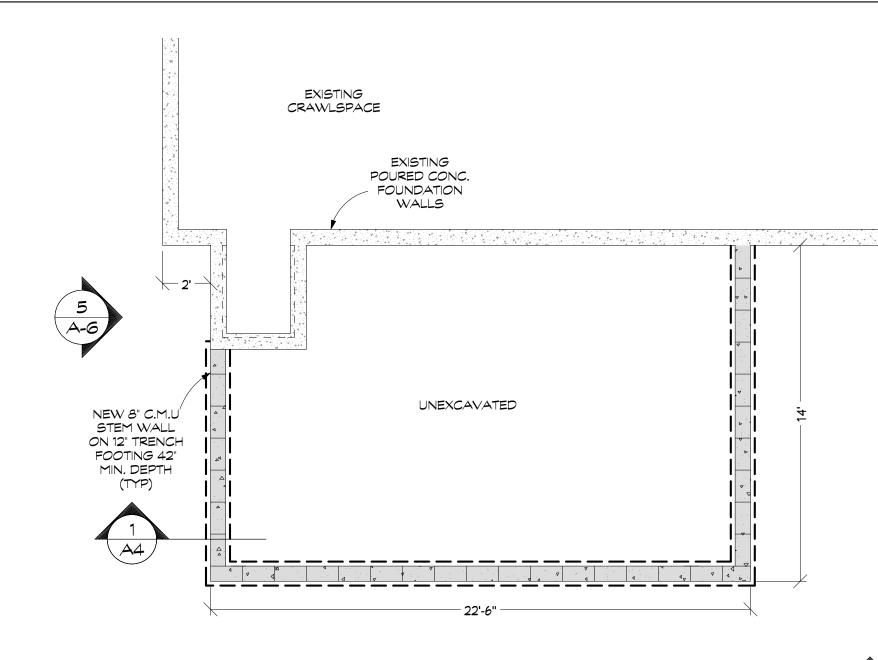

NOTE: ALL STORM WATER RUNOFF WILL BE MAINTAINED ON SUBJECT SITE.

FOUNDATION PLAN