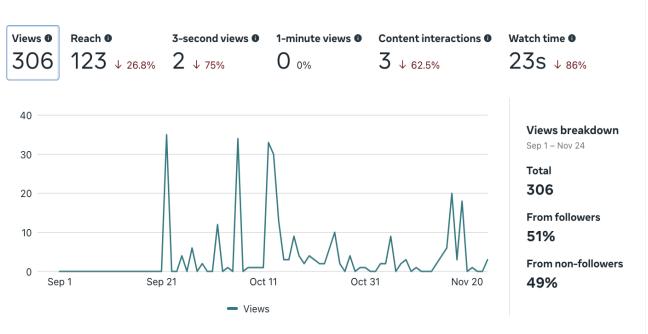

## Social Media Reach and Engagement

Our social results and presence were extremely limited in this quarter, with only a single post on any social media platform. We continue to search for a new social media coordinator to help fill this gap.