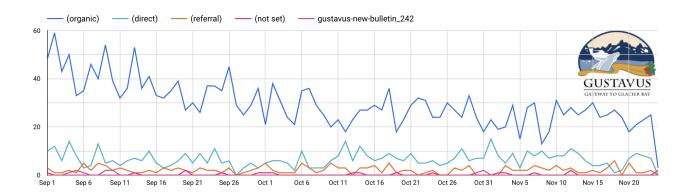

#### **Traffic by Campaign and Medium**

|     | Session medium | Session campaign          | Session source      | Total users ▼ | Sessions | % of engaged sessions | Conversions   |
|-----|----------------|---------------------------|---------------------|---------------|----------|-----------------------|---------------|
| 1.  | organic        | (organic)                 | google              | 1,971         | 2,609    | 71.75                 | 675           |
| 2.  | (none)         | (direct)                  | (direct)            | 479           | 658      | 39.06                 | 140           |
| 3.  | organic        | (organic)                 | bing                | 119           | 161      | 78.88                 | 42            |
| 4.  | referral       | (referral)                | nps.gov             | 79            | 100      | 77                    | 39            |
| 5.  | organic        | (organic)                 | yahoo               | 39            | 54       | 83.33                 | 11            |
| 6.  | organic        | (organic)                 | duckduckgo          | 24            | 32       | 78.13                 | 7             |
| 7.  | (not set)      | (not set)                 | (not set)           | 18            | 19       | 0                     | 8             |
| 8.  | referral       | (referral)                | visitglacierbay.com | 16            | 17       | 76.47                 | 6             |
| 9.  | email          | gustavus-new-bulletin_242 | mailpoet            | 10            | 11       | 72.73                 | 0             |
| 10. | referral       | (referral)                | ferrygogo.com       | 7             | 7        | 71.43                 | 1             |
| 11. | referral       | (referral)                | facebook.com        | 7             | 7        | 71.43                 | 0             |
|     |                |                           | Grand total         | 2,783         | 3,775    | 66.15                 | 952           |
|     |                |                           |                     |               |          |                       | 1 - 47 / 47 < |

- We continue to see organic traffic bring us most of our engaged site visitors. As is typical, visitors referred to the site from NPS.gov are the most likely to convert.

Sep 1, 2024 - Nov 24, 2024

/getting-to-gustavus/ferry-service