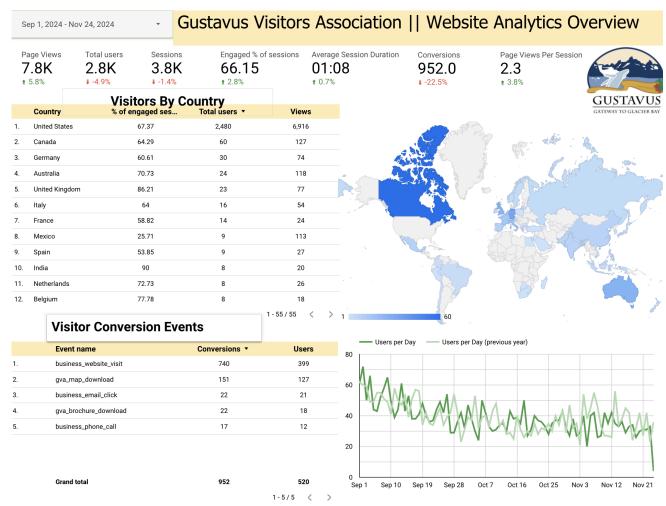

#### Third quarter - September 1st through November 30th, 2024

Report shows up to November 24th

#### View the live and interactive report here

- Percentage change comparisons are against the same period in the prior year. Mostly we've seen activity that's in line with our normal, a decrease in visitor activity as we wind down into winter.
- The most notable difference is the decrease in conversion events (Downloads of the Map or Brochure, Clicks to business websites, Clicks to call businesses, Clicks to email businesses.)

#### **Conversion Events**

- Continuing the trend from last quarter, we've seen less conversions in this quarter as compared to the same period of last year, although we saw an increase in some types of conversion events like clicks to email businesses, and to download the map and brochure.

#### **Traffic by Campaign and Medium**

|     | Session medium | Session campaign          | Session source      | Total users ▼ | Sessions | % of engaged sessions | Conversions   |
|-----|----------------|---------------------------|---------------------|---------------|----------|-----------------------|---------------|
| 1.  | organic        | (organic)                 | google              | 1,971         | 2,609    | 71.75                 | 675           |
| 2.  | (none)         | (direct)                  | (direct)            | 479           | 658      | 39.06                 | 140           |
| 3.  | organic        | (organic)                 | bing                | 119           | 161      | 78.88                 | 42            |
| 4.  | referral       | (referral)                | nps.gov             | 79            | 100      | 77                    | 39            |
| 5.  | organic        | (organic)                 | yahoo               | 39            | 54       | 83.33                 | 11            |
| 6.  | organic        | (organic)                 | duckduckgo          | 24            | 32       | 78.13                 | 7             |
| 7.  | (not set)      | (not set)                 | (not set)           | 18            | 19       | 0                     | 8             |
| 8.  | referral       | (referral)                | visitglacierbay.com | 16            | 17       | 76.47                 | 6             |
| 9.  | email          | gustavus-new-bulletin_242 | mailpoet            | 10            | 11       | 72.73                 | 0             |
| 10. | referral       | (referral)                | ferrygogo.com       | 7             | 7        | 71.43                 | 1             |
| 11. | referral       | (referral)                | facebook.com        | 7             | 7        | 71.43                 | 0             |
|     |                |                           | Grand total         | 2,783         | 3,775    | 66.15                 | 952           |
|     |                |                           |                     |               |          |                       | 1 - 47 / 47 < |

- We continue to see organic traffic bring us most of our engaged site visitors. As is typical, visitors referred to the site from NPS.gov are the most likely to convert.

Sep 1, 2024 - Nov 24, 2024

/getting-to-gustavus/ferry-service