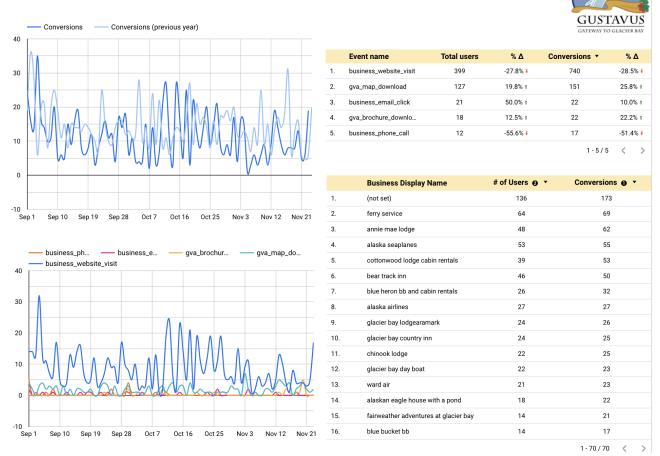

#### **Conversion Events**

- Continuing the trend from last quarter, we've seen less conversions in this quarter as compared to the same period of last year, although we saw an increase in some types of conversion events like clicks to email businesses, and to download the map and brochure.

#### **Traffic by Campaign and Medium**

|     | Session medium | Session campaign          | Session source      | Total users ▼ | Sessions | % of engaged sessions | Conversions   |
|-----|----------------|---------------------------|---------------------|---------------|----------|-----------------------|---------------|
| 1.  | organic        | (organic)                 | google              | 1,971         | 2,609    | 71.75                 | 675           |
| 2.  | (none)         | (direct)                  | (direct)            | 479           | 658      | 39.06                 | 140           |
| 3.  | organic        | (organic)                 | bing                | 119           | 161      | 78.88                 | 42            |
| 4.  | referral       | (referral)                | nps.gov             | 79            | 100      | 77                    | 39            |
| 5.  | organic        | (organic)                 | yahoo               | 39            | 54       | 83.33                 | 11            |
| 6.  | organic        | (organic)                 | duckduckgo          | 24            | 32       | 78.13                 | 7             |
| 7.  | (not set)      | (not set)                 | (not set)           | 18            | 19       | 0                     | 8             |
| 8.  | referral       | (referral)                | visitglacierbay.com | 16            | 17       | 76.47                 | 6             |
| 9.  | email          | gustavus-new-bulletin_242 | mailpoet            | 10            | 11       | 72.73                 | 0             |
| 10. | referral       | (referral)                | ferrygogo.com       | 7             | 7        | 71.43                 | 1             |
| 11. | referral       | (referral)                | facebook.com        | 7             | 7        | 71.43                 | 0             |
|     |                |                           | Grand total         | 2,783         | 3,775    | 66.15                 | 952           |
|     |                |                           |                     |               |          |                       | 1 - 47 / 47 < |

- We continue to see organic traffic bring us most of our engaged site visitors. As is typical, visitors referred to the site from NPS.gov are the most likely to convert.

Sep 1, 2024 - Nov 24, 2024

/getting-to-gustavus/ferry-service