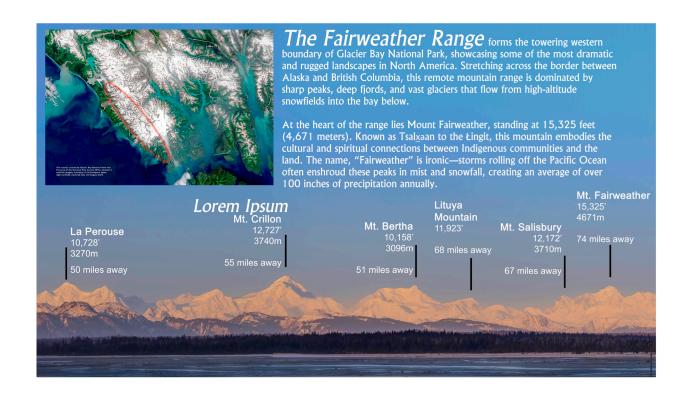

# Completed to task this quarter – September, October & November

- Maintained marketing and memberships.
  - Southeast Alaska Tourism Council (SATC)
  - ➤ Travel Alaska
  - ➤ Alaska Travel Industry Association (ATIA)
  - Travel Juneau
- Maintaining the Gustavus Calendar of events on the GVA website.
- Maintained web content.
- Launched subscription payment options and a new payment provider for our membership drive payments. We're now taking payments via Stripe.
- Marketing listings in the MilePost and the Alaska Magazine
- Continued the position of Featured listing on <u>Travel Juneau's nearby</u> communities
- Continued work on the new beach sign content, working with Kathy Hocker, Linda Parker, Wayne Howell & Jim Mackoviak and the company Seareach.com. Seareach design and print work is an estimated \$3,000. In addition to this cost there has been a stand alone image of the Fairweather Mountains created by Sean Neilson.

### Goals and Objectives for December through February 2025

- Continue to generate the GVA Community News Bulletin.
- Continue to work on the Beach welcome sign.
- Communicate with City of Gustavus, The DeBoer family & DOT requesting permission to erect a stand alone display image of the Fairweather mountains set beside the welcome sign at the beach.
- Continue working with Frostline Studios about the creation of more short videos for digital marketing, social media and possibly a featured longer film for the website
- Increase our social media presence with more content creation.
- Continue working with Juneau Carbon offset to create Gustavus Green tourism initiatives.
- Continued maintenance, incremental updates and improvements to our website.
- Run our membership drive ensuring the new payment system functions smoothly
- Expand marketing into Canada
- Look to engage in travel shows both in Juneau and other states