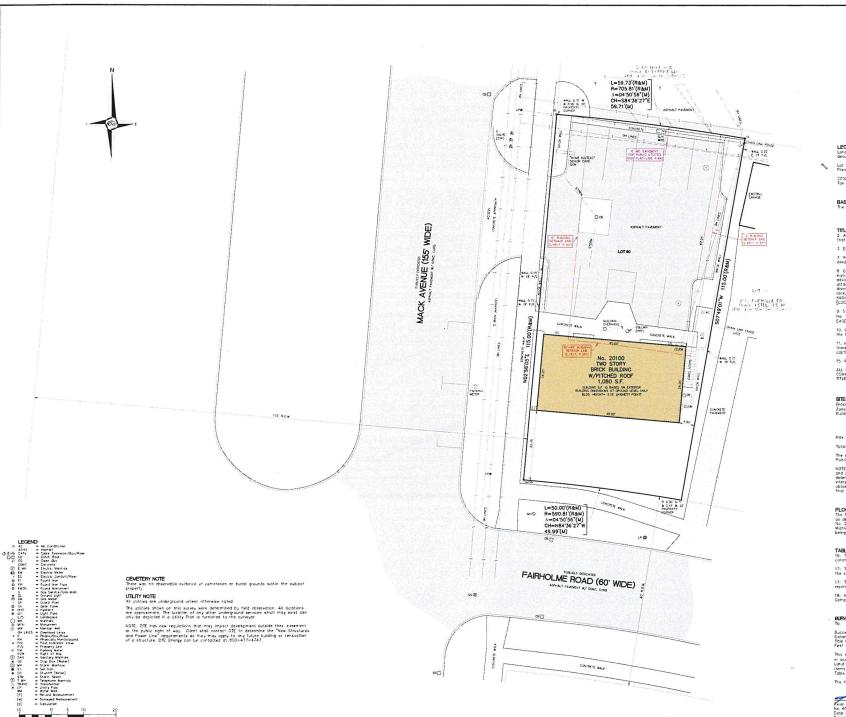

## Findings:

The 2006 Master Plan Future Land Use Map designates this area as *Office*, described in the text of the Master Plan as, "All areas used for office purposes including professional and medical office complexes", and being "the least intensive commercial district". The Master Plan Future Land Use Map shows a mix of Office, Commercial and Institutional uses along the Mack Avenue corridor throughout Grosse Pointe Woods, with the subject site in the middle of an approximately quarter mile stretch of Office-designated Mack frontage. The site itself contains an existing two-story office building of approximately 1,080 square feet alongside an existing nine-space parking lot.

Parking requirements in Grosse Pointe Woods mandate one space per 300 square feet of gross floor area for general business and professional offices and one for each 200 square feet of gross floor area for medical, dental or similar uses. A general business use would therefore require 3.6 parking spaces, and 5.4 spaces for a medical use. The nine spaces currently onsite more than meet both mandates. "Parking" is also a land use category included in the Master Plan Future Land Use Map, but it does not apply to this site.

STE DATA

Cross Land Area: 6,310 Square Feet or 6,145 Acres.
Zoned: Pol. (Vehicular Parking District)
Building Setbacke.
Front. Mry Parking structure
Recer. None

Max. Building Height permitted: Attendant's shelter—15'; Parking structure—30'

Total Parking: 5 spaces including 0 barrier free (handicap) spaces.

The above setback & height requirements were obtained from the City of Grosse Pointe Woods Zoning Ordinance.

hOTE. The setbod's & height restrictions noted dove one for reference purposes only and should not be used for design or construction and should not be used to not require the set of the