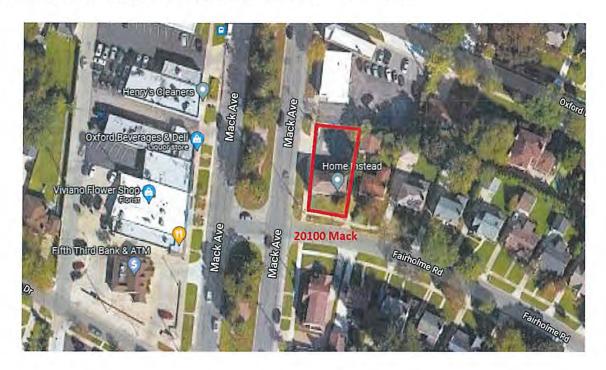

### SUMMARY OF REQUEST

The applicant proposes to rezone the site to bring an existing commercial office structure there into conformance with the Zoning Ordinance. The existing structure onsite was constructed as an office building approximately 30 years ago. It was vacated in September 2022. The applicant wishes to correct the zoning to prepare the site for sale for a future office user.

There is an existing two-story office building with an existing parking lot on the subject parcel. The site sits at the northeast corner of Mack Avenue and Fairholme Road. It shares its eastern boundary with a single-family residence and its northern boundary with additional office uses.

## SURROUNDING SITE USES AND ZONING

The following chart provides information on existing land use, current zoning, and future land use.

| Location        | Existing Land Use                      | Zoning<br>District | Future Land Use<br>Designation  |
|-----------------|----------------------------------------|--------------------|---------------------------------|
| Subject<br>Site | Vacant office building and parking lot | P-1                | Office                          |
| North           | Office                                 | RO-1               | Restricted Office               |
| South           | Office                                 | RO-1               | Office                          |
| East            | Single-family residential              | R-1D               | Single Family Medium<br>Density |
| West            | General commercial                     | С                  | General Business/Mixed Use      |

**Findings:** The site shares its northern boundary with additional office use, zoned RO-1. Immediately east is a single-family residential district with an R1-D, One-Family Residential classification. Across Mack Avenue to the west is a mile-plus corridor of largely single-story commercial storefronts, interrupted by the Grosse Pointe Woods municipal complex nearby to the southwest. Across Fairholme Road, is a single-family home recently converted to office use on an RO-1-zoned parcel, with additional office uses south of that.