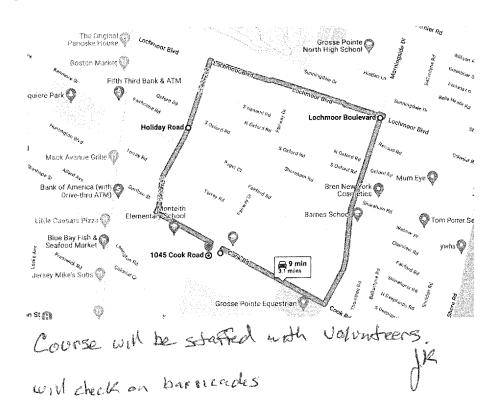

|                                               | 7136                                      |                                         |                                                                 |  |  |  |  |  |
| New Applicants Only:<br>City Council |                                                                                                                                            | Approved ( ) Disapproved ( )                                                  | Date: 12-6-22                                 | *The appro<br>compliance<br>COVID-19      | with the State He<br>rules and restrict | is subject to be in ealth Department, ions in effect on the day |  |  |  |  |  |

### PRIMARY ROUTE CHOICE



### SECONDARY ROUTE CHOICE





## CERTIFICATE OF LIABILITY INSURANCE

DATE (MM/DD/YYYY) 10/20/2022

THIS CERTIFICATE IS ISSUED AS A MATTER OF INFORMATION ONLY AND CONFERS NO RIGHTS UPON THE CERTIFICATE HOLDER. THIS CERTIFICATE DOES NOT AFFIRMATIVELY OR NEGATIVELY AMEND, EXTEND OR ALTER THE COVERAGE AFFORDED BY THE POLICIES BELOW. THIS CERTIFICATE OF INSURANCE DOES NOT CONSTITUTE A CONTRACT BETWEEN THE ISSUING INSURER(S), AUTHORIZED REPRESENTATIVE OR PRODUCER, AND THE CERTIFICATE HOLDER.

IMPORTANT: If the certificate holder is an ADDITIONAL INSURED, the policy(ies) must have ADDITIONAL INSURED provisions or be endorsed. If SUBROGATION IS WAIVED, subject to the terms and conditions of the policy, certain policies may require an endorsement. A statement on this certificate does not confer rights to the certificate hol