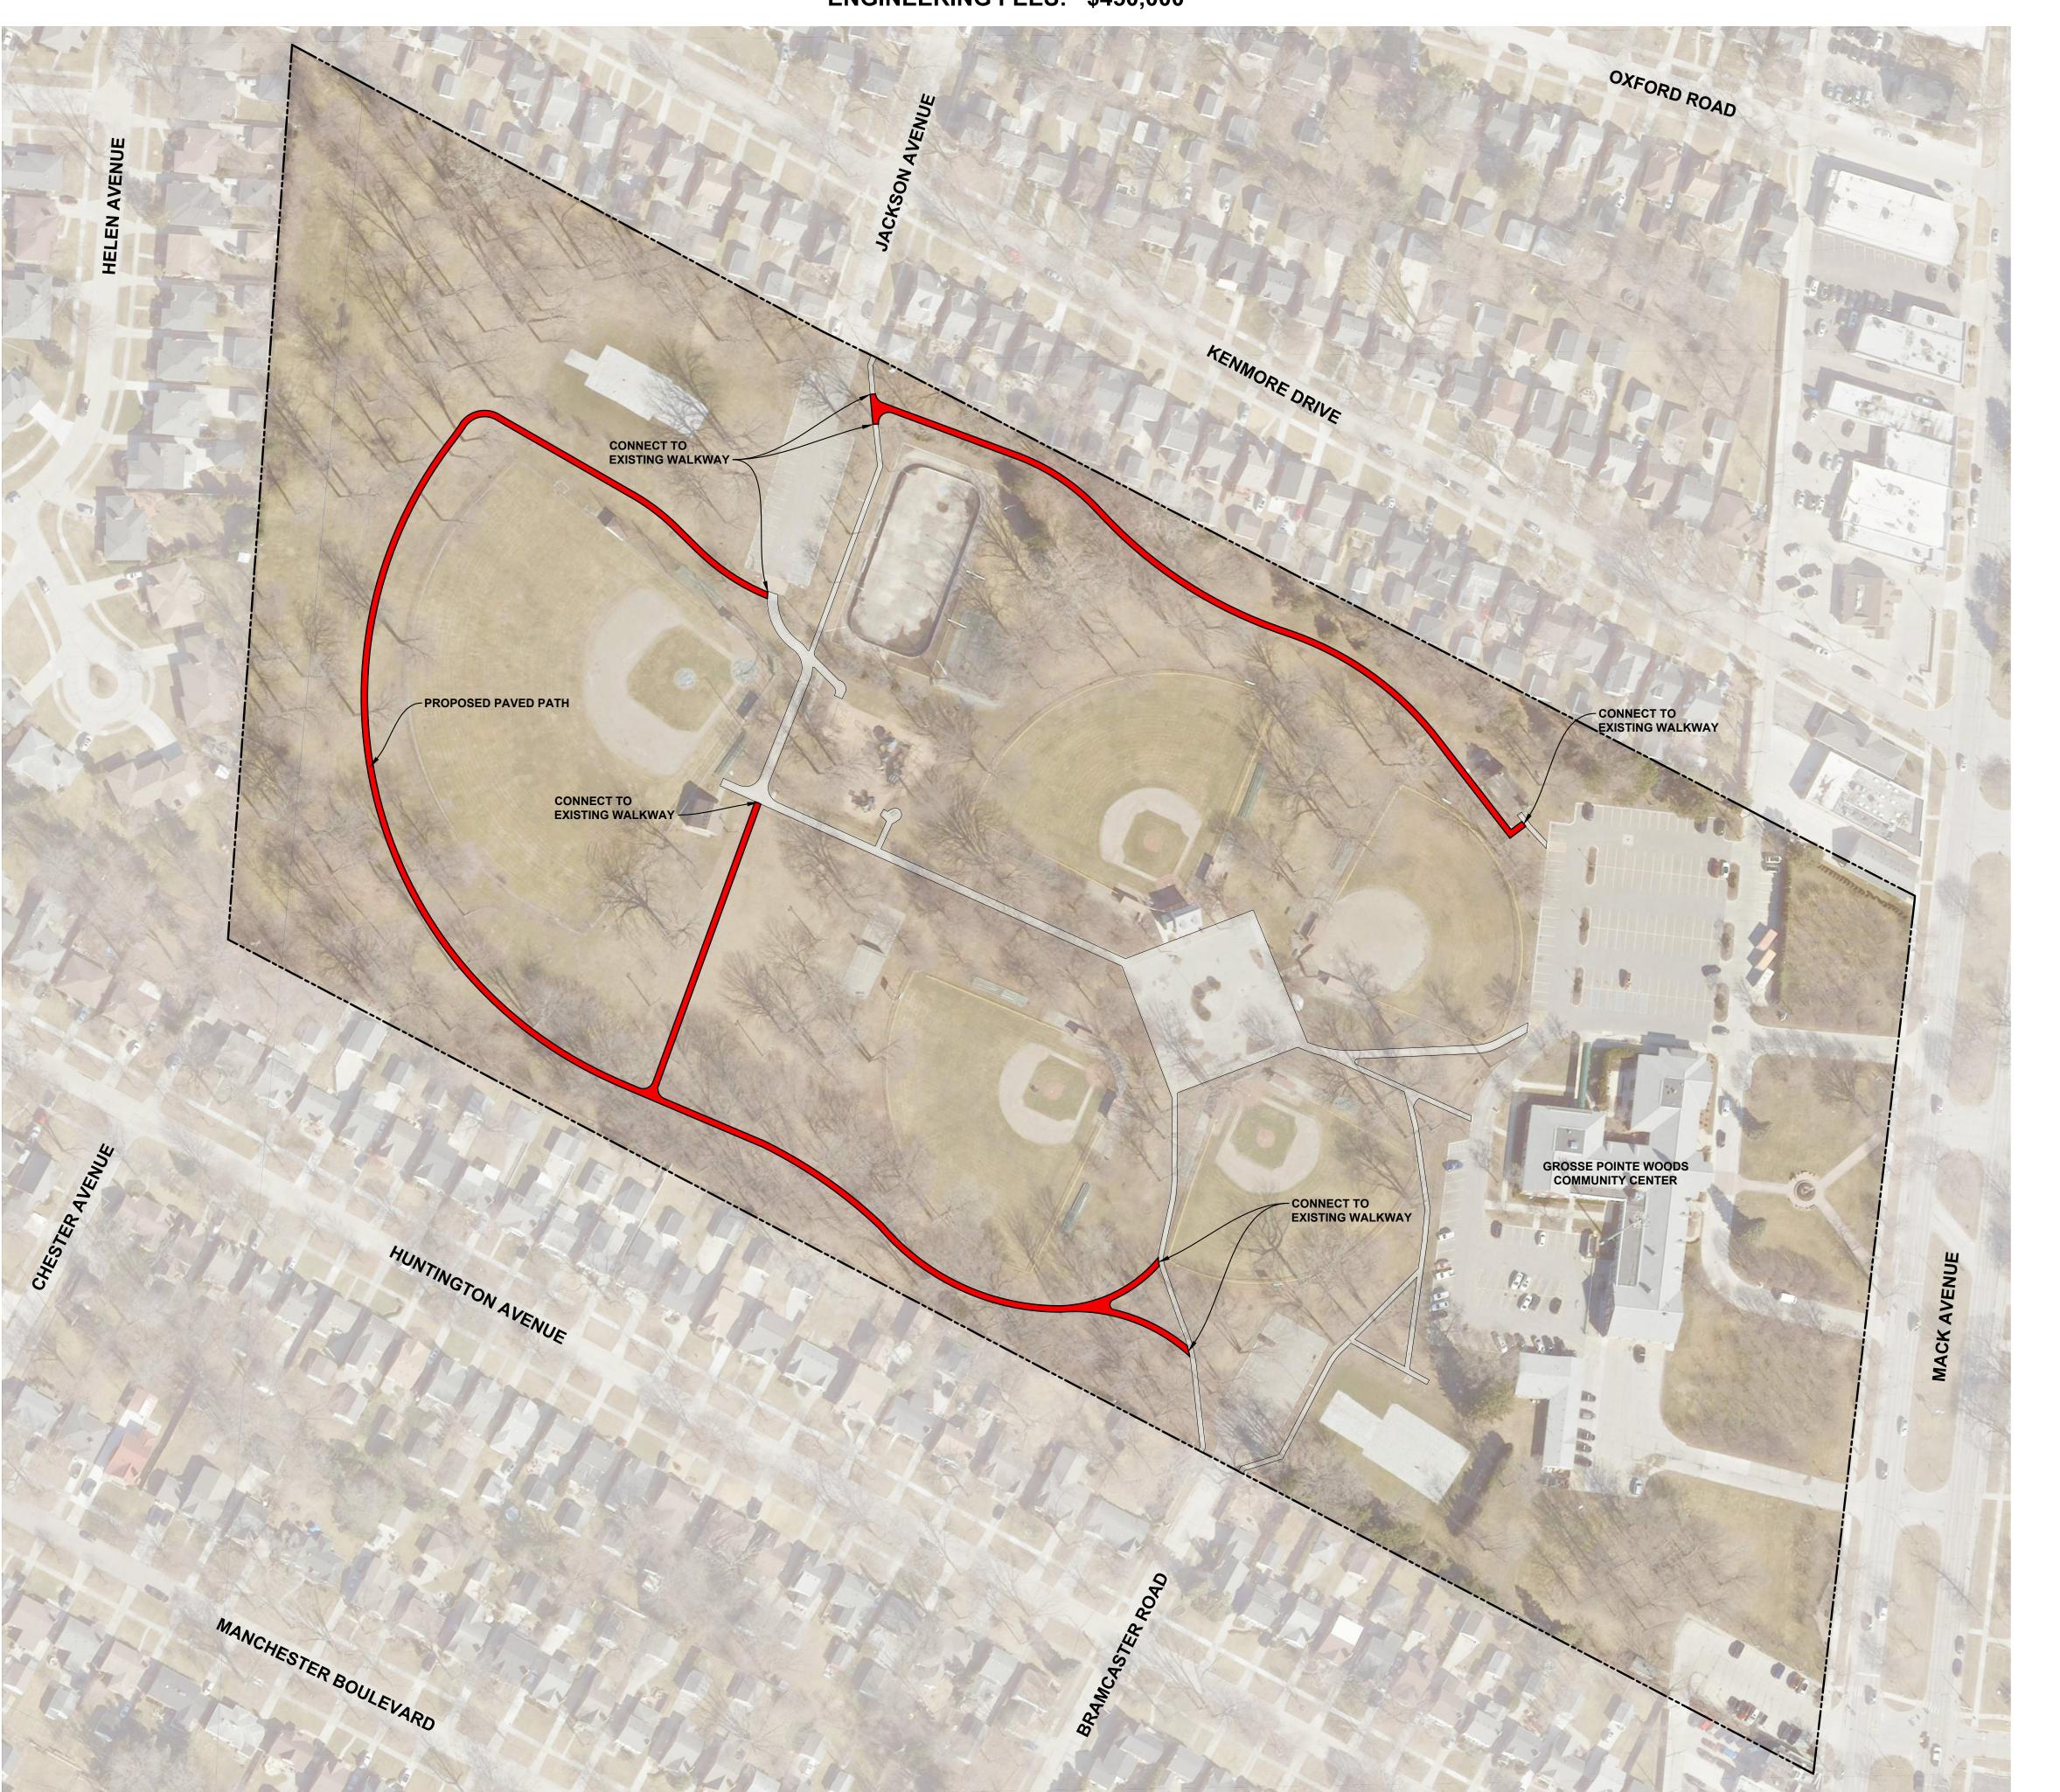

## **CONCEPT PLAN 2**

ESTIMATED TOTAL PROJECT COST INCLUDING ENGINEERING FEES: \$450,000

ANDERSON, ECKSTEIN AND WESTRICK, INC.

CIVIL ENGINEERS SURVEYORS ARCHITECTS

51301 Schoenherr Road Ph Shelby Township Michigan 48315

## GHESQUIERE PARK PATH

HEET TITLE:

PROJECT NAME:

## **CONCEPT PLAN 2**

IFNT<sup>.</sup>

CITY OF GROSSE POINTE WOODS

| PRELIMINARY CONSTRUCTION RECORD |             |               |
|---------------------------------|-------------|---------------|
| DRAWN BY:                       | CHECKED BY: | DATE:         |
| CKS                             | RTW         | DECEMBER 2023 |
| SCALE:                          |             |               |
|                                 | 1" = 80'    |               |
| o ,                             | 40 80       | 160           |
|                                 |             |               |
|                                 |             |               |