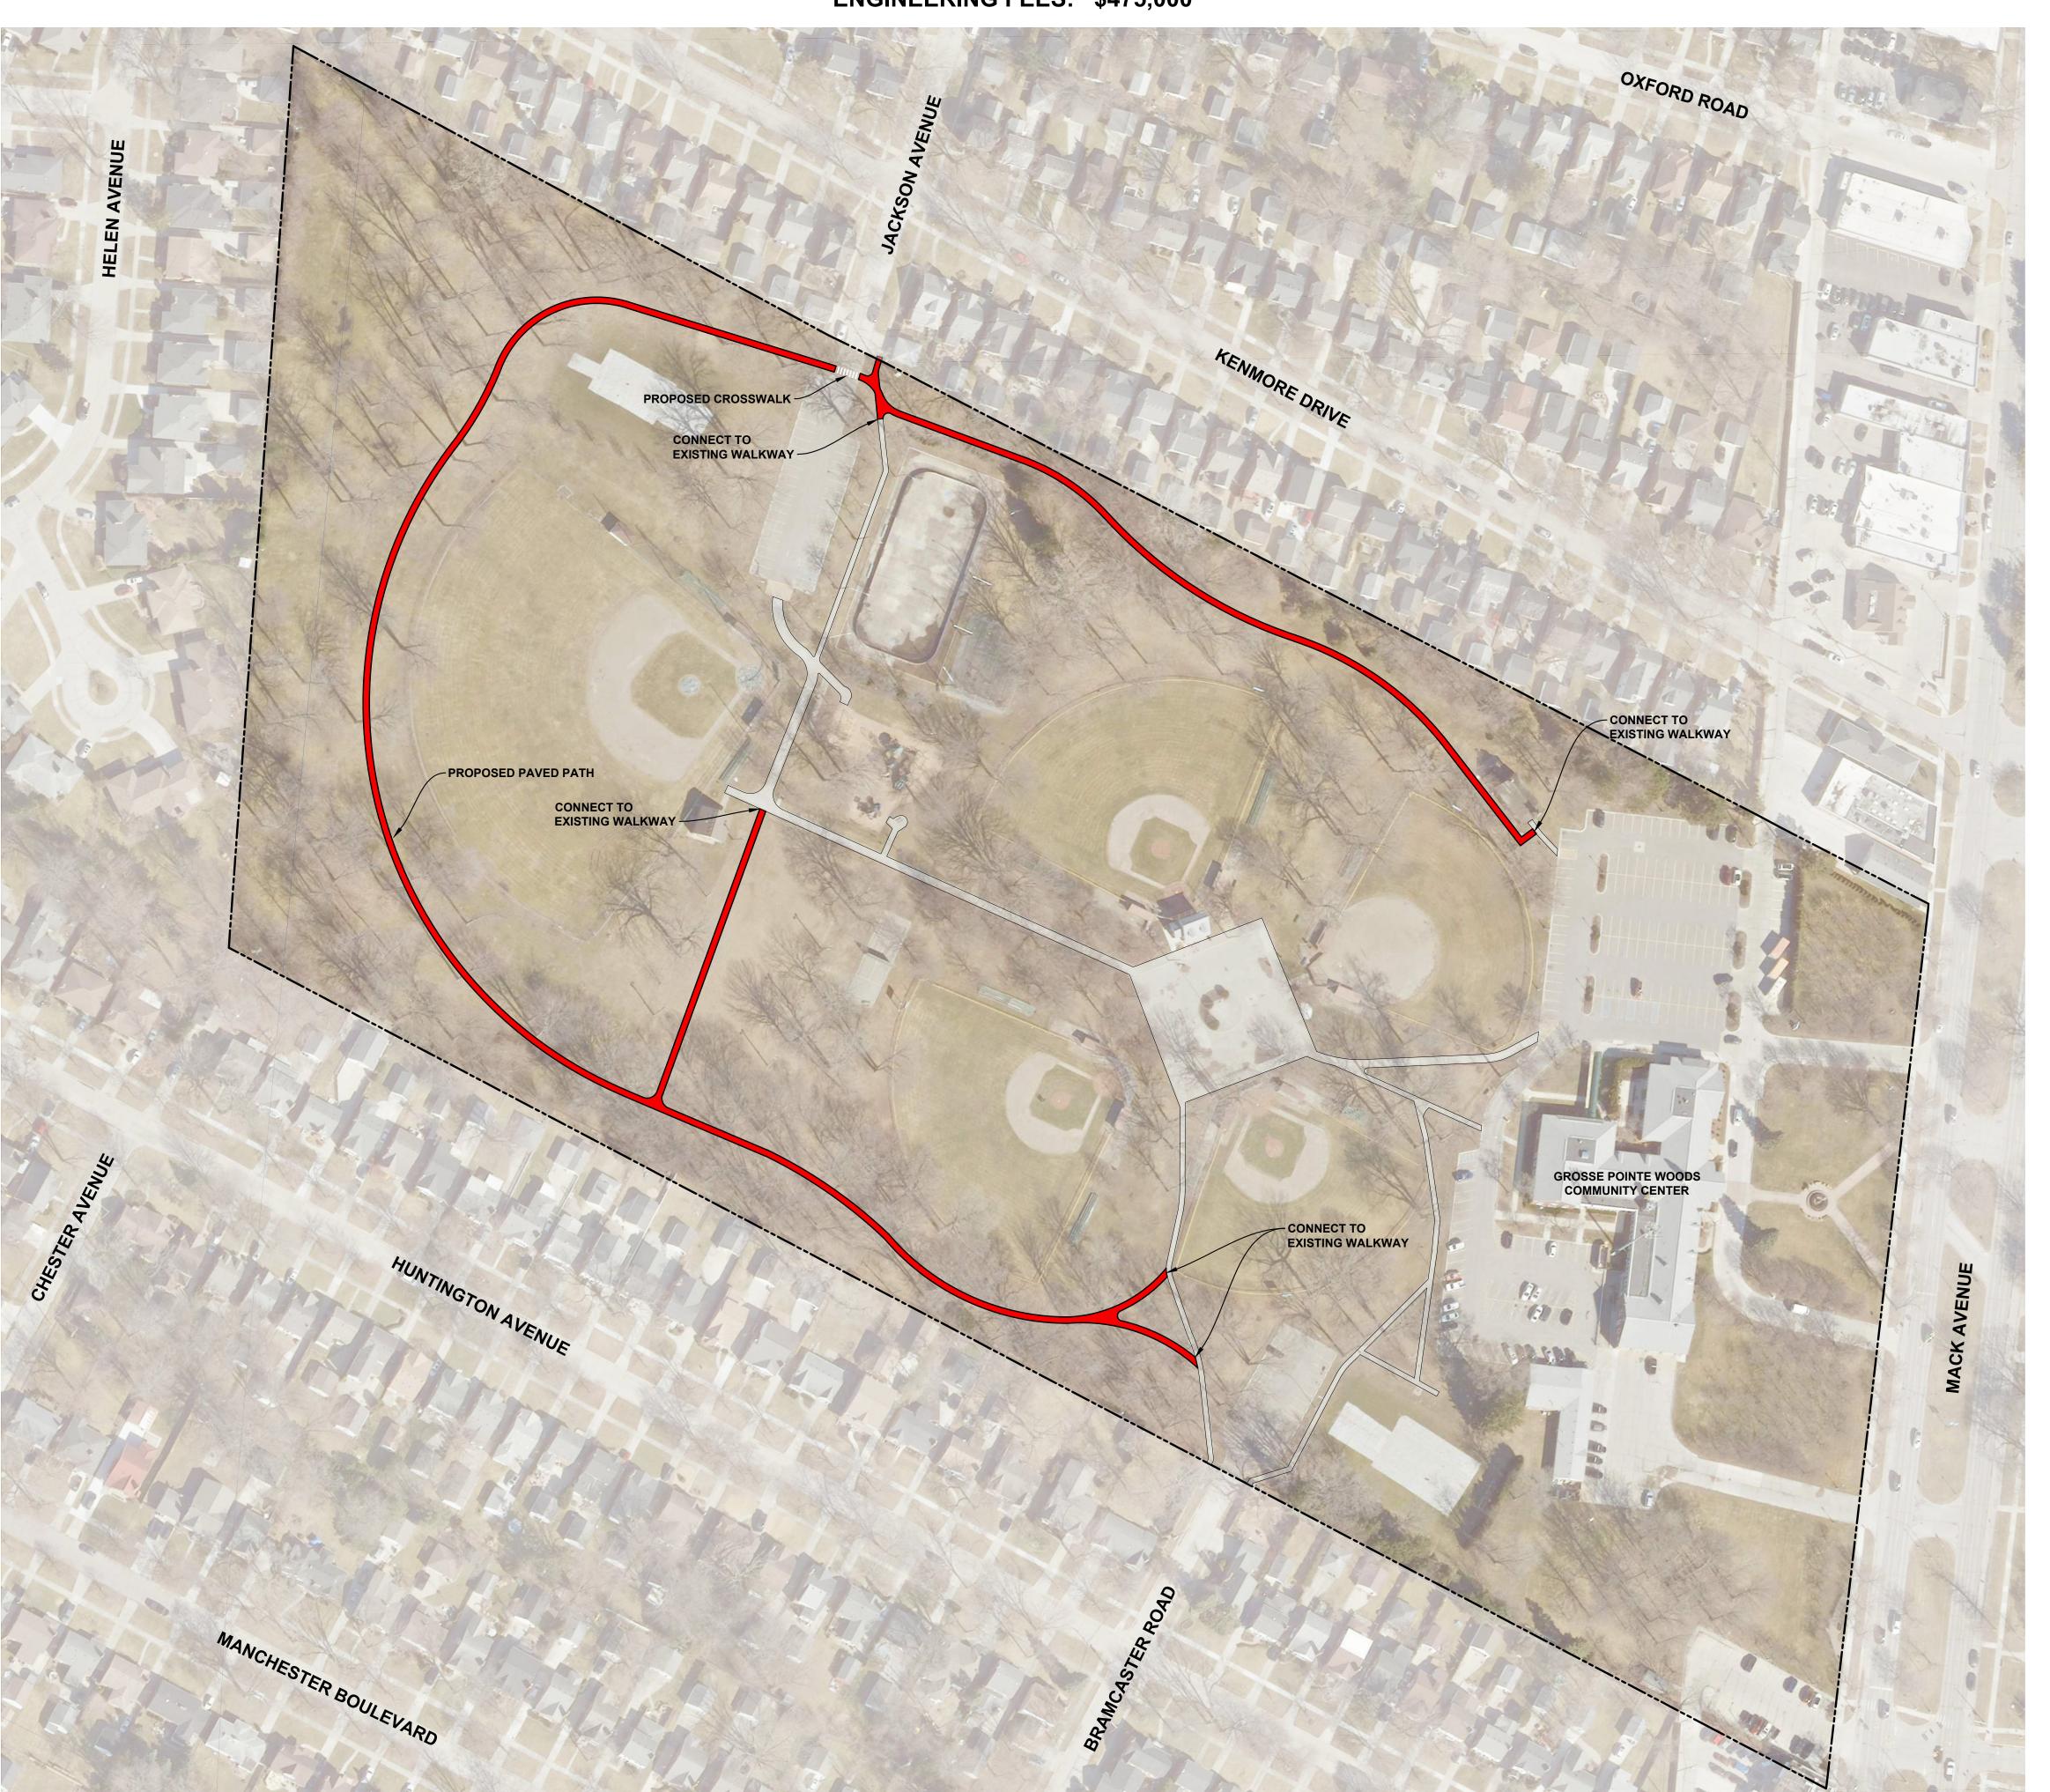

## GHESQUIERE PARK PATH

SHEET TITL

## **CONCEPT PLAN** 1

NT·

CITY OF GROSSE POINTE WOODS

| PRELIMINAR | Y CONSTRU   | ICTION RECORD |
|------------|-------------|---------------|
| DRAWN BY:  | CHECKED BY: | DATE:         |
| CKS        | RTW         | DECEMBER 2023 |
| SCALE:     |             |               |
|            | 1" = 80'    |               |
| 0          | 40 80       | 160           |
|            |             |               |