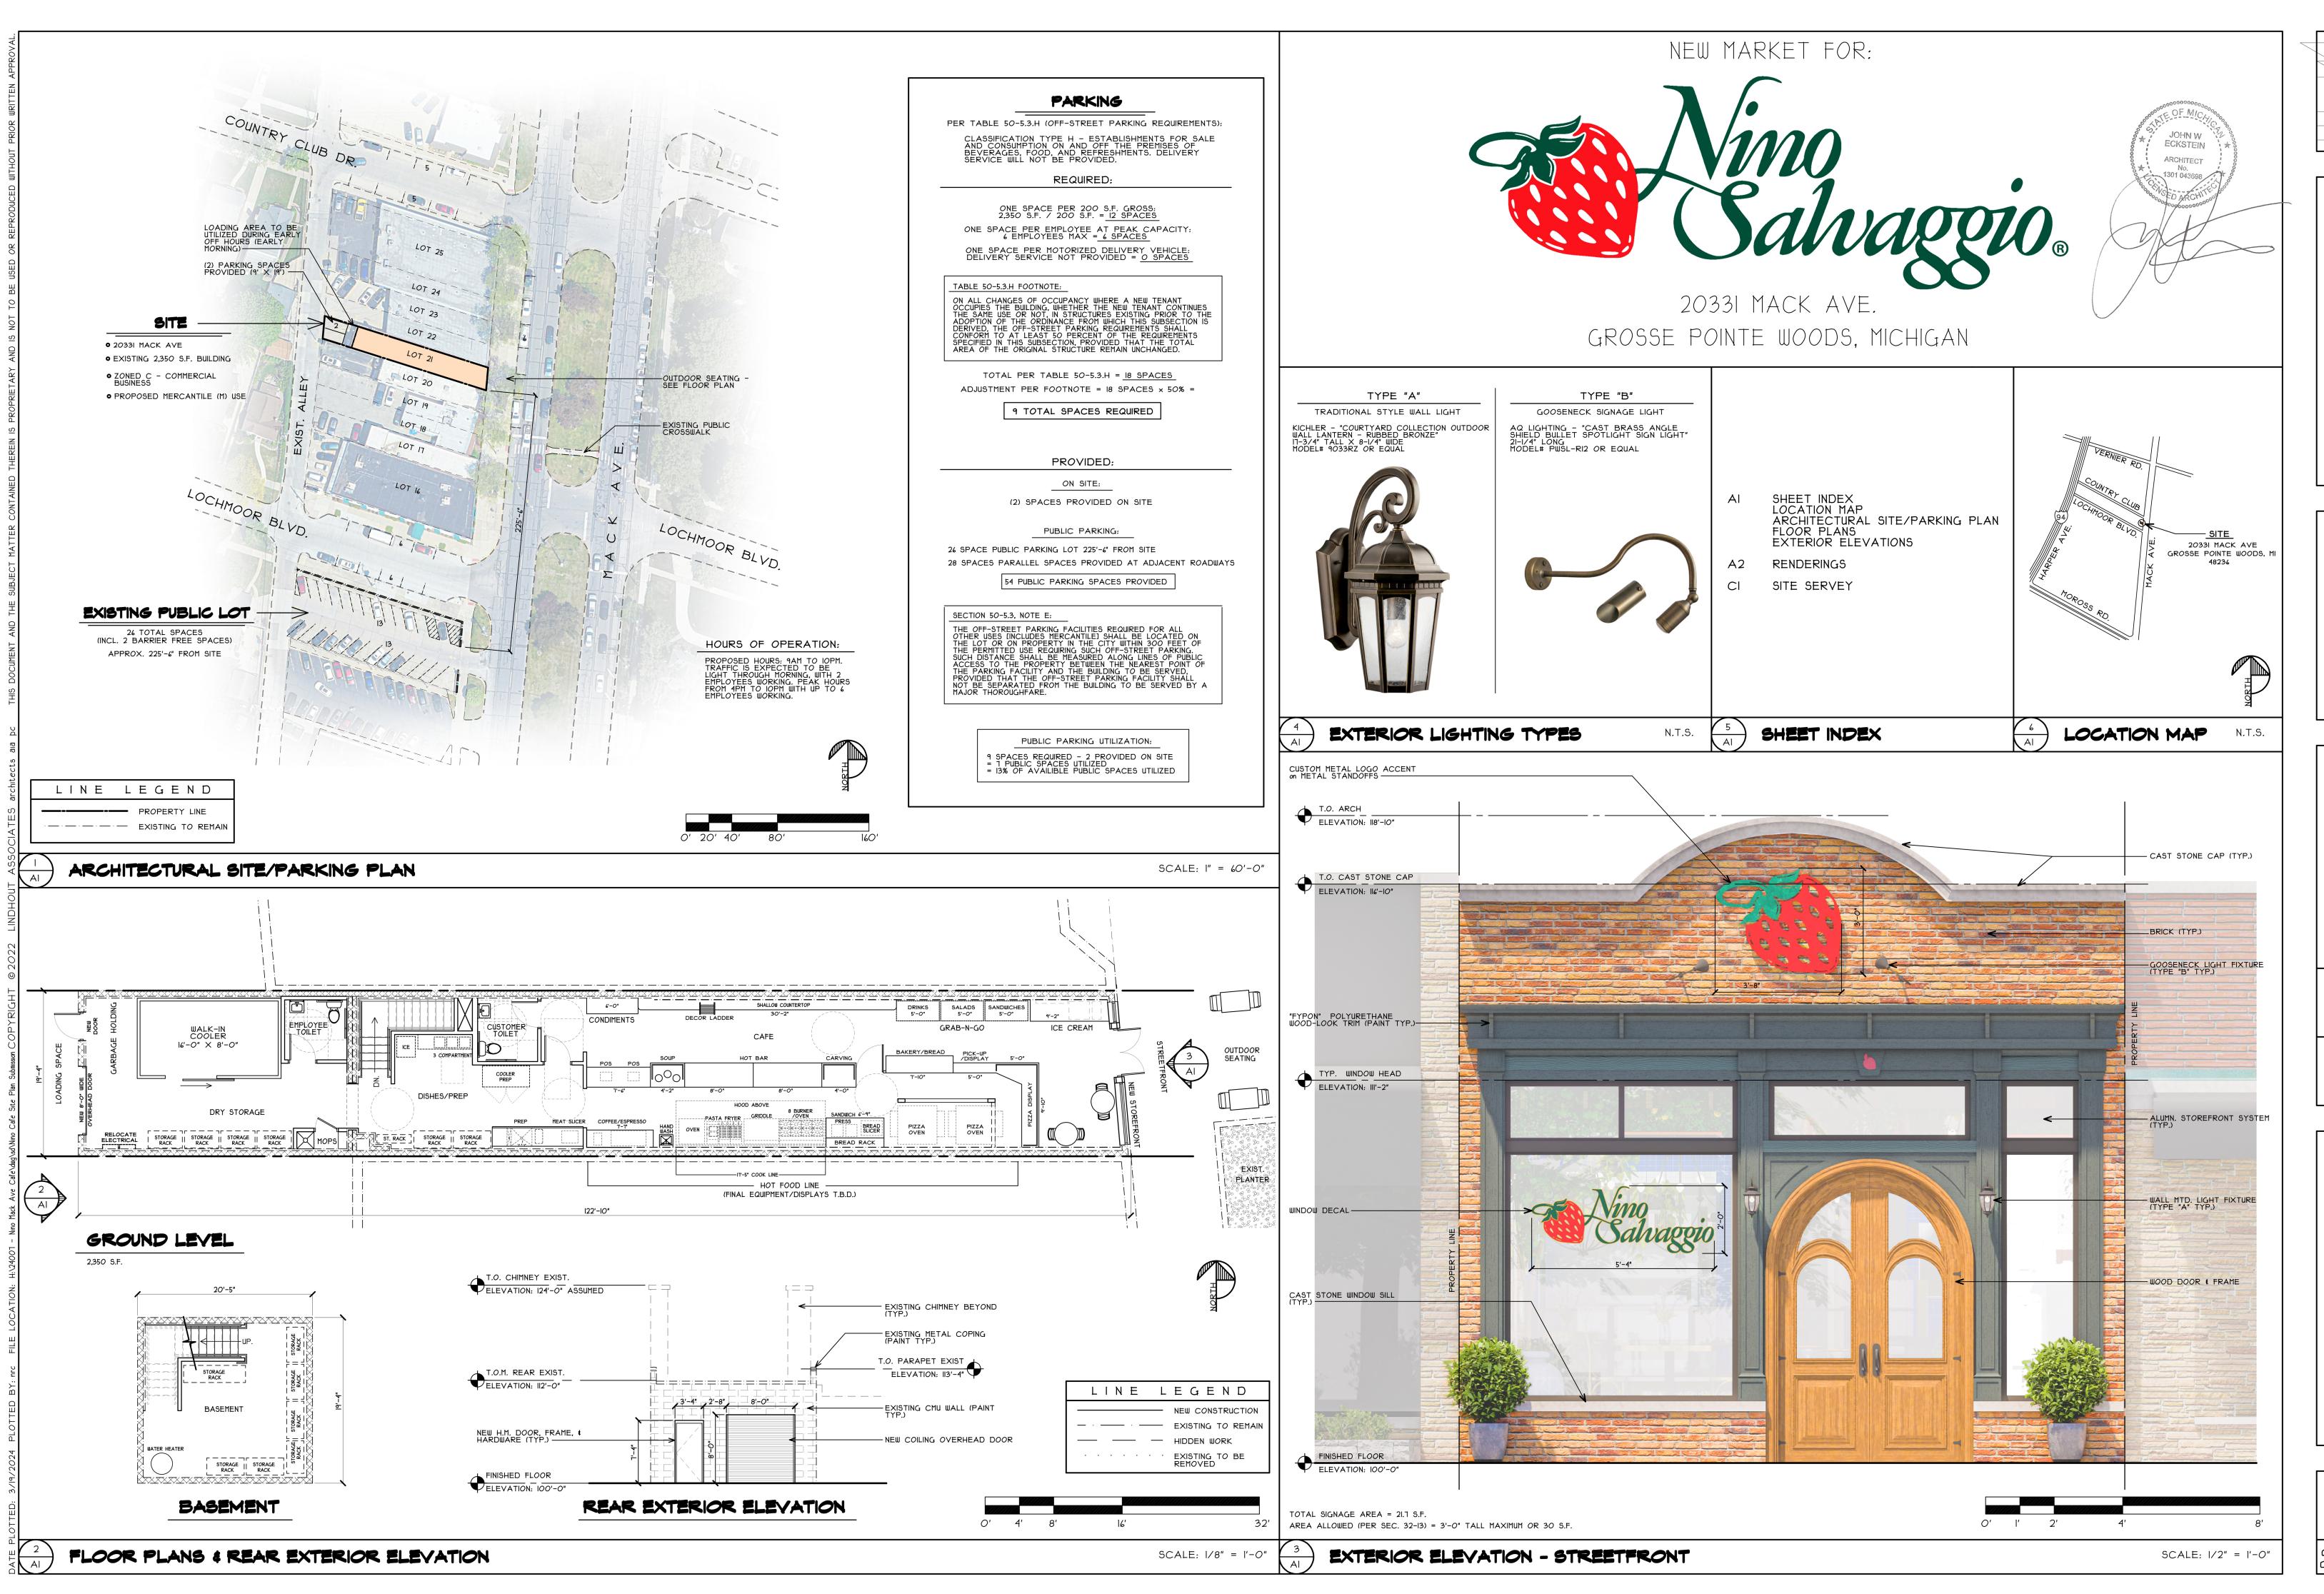

indhout Associates architects aia pc

BMISSION or

> ck'd: jwe app'd: jwe 03-21-24 date

INO SALVAGGIO 2331 MACK AVE ROSSE POINTE WOODS, MICHIGAN 21 ANS/ELEVATIONS

A1 24007

NOT TO SCALE

exterior renderings

interior renderings