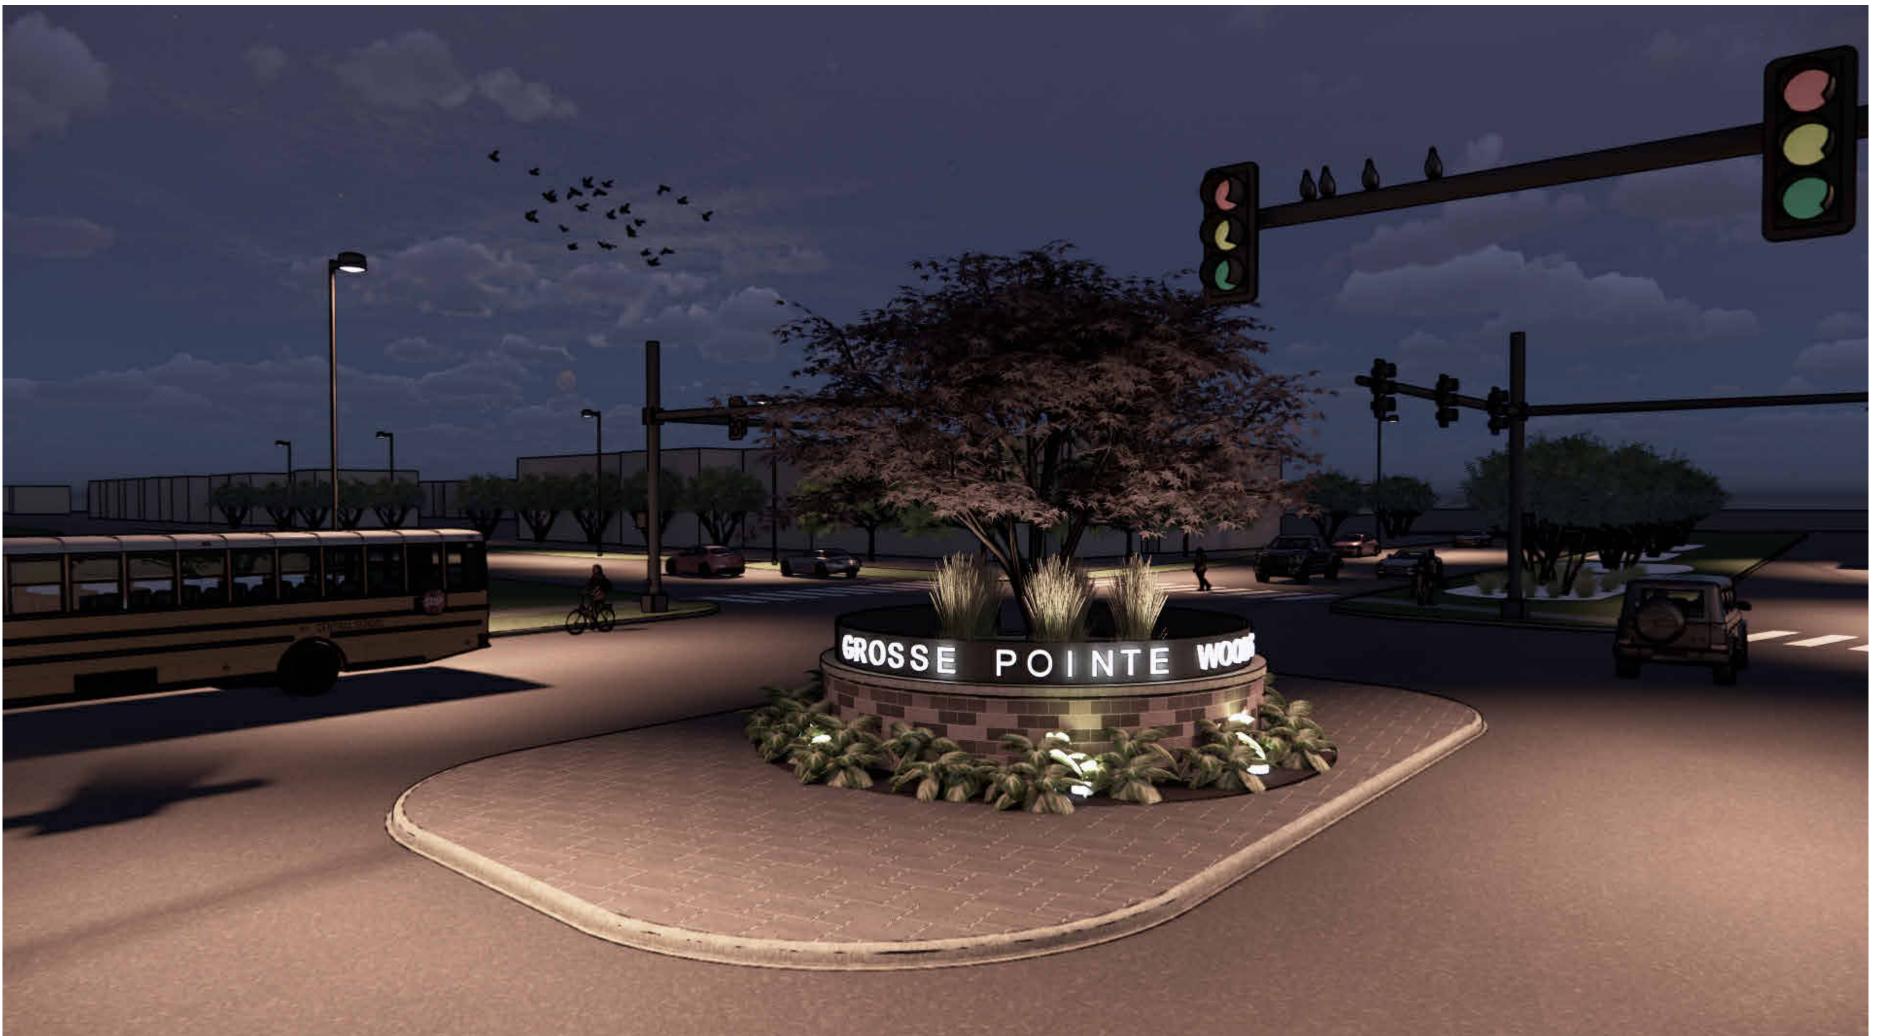

\_

Project :

GROSSE POINTE WOODS

MACK & VERNIER INTERSECTION

Key Plan:

Issued for

CONCEPT REVIEW 03.31.25

Drawn by :

Checked by:

Sheet Title :

OPTION PAVERS STATUE

Project No. :

Sheet No. :

A627

STUCKY VITALE ARCHITECTS 27172 WOODWARD AVENUE ROYAL OAK, MI 48067-0925

P. 248.546.6700 F. 248.546.8454

Project:

GROSSE POINTE WOODS

MACK & VERNIER INTERSECTION

Key Plan:

Issued for

CONCEPT REVIEW 03.31.25

Drawn by :

Checked by:

Sheet Title:

OPTION PAVERS TREE

Project No. :

2024.162

Sheet No.: A628