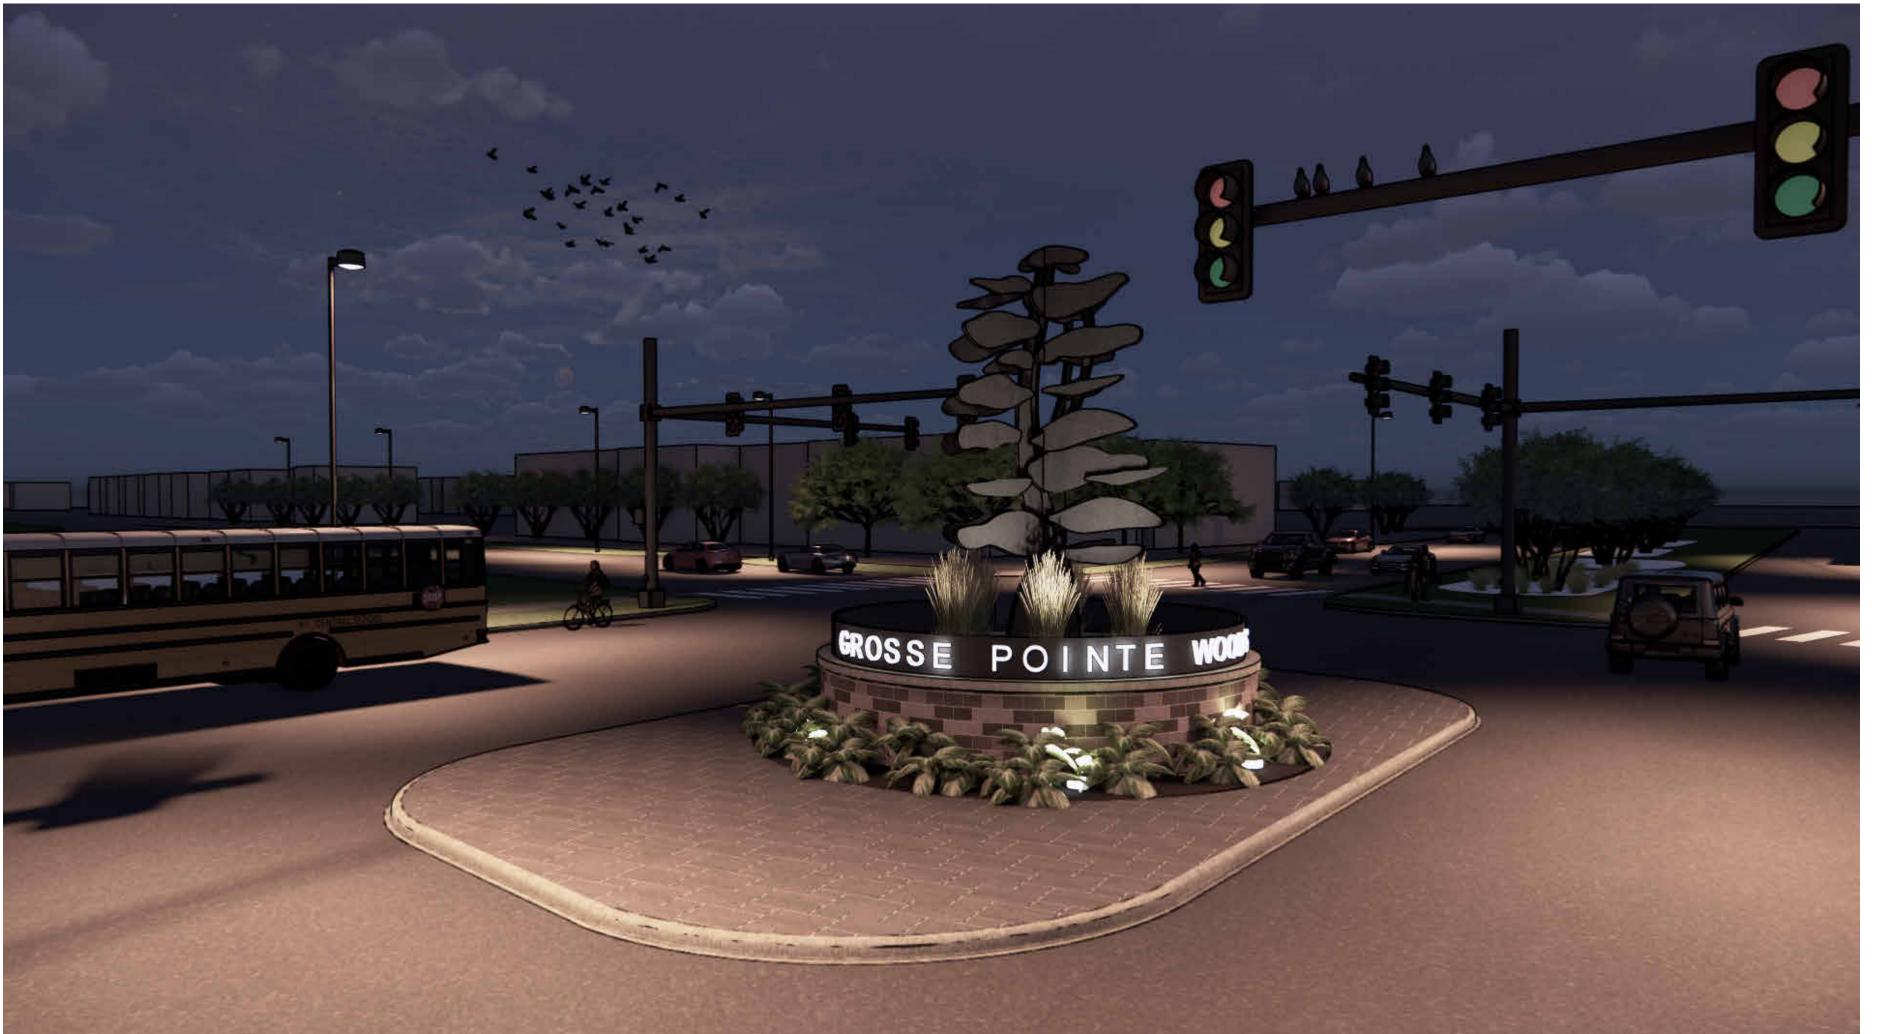

\_

Project :

GROSSE POINTE WOODS

MACK & VERNIER INTERSECTION

Key Plan:

Issued for

CONCEPT REVIEW 03.31.25

Drawn by :

Checked by:

Sheet Title :

OPTION PAVERS STATUE

Project No. :

Sheet No. :

A627

STUCKY VITALE ARCHITECTS 27172 WOODWARD AVENUE ROYAL OAK, MI 48067-0925

P. 248.546.6700 F. 248.546.8454

Project:

GROSSE POINTE WOODS

MACK & VERNIER INTERSECTION

Key Plan:

Issued for

CONCEPT REVIEW 03.31.25

Drawn by :

Checked by:

Sheet Title:

OPTION PAVERS TREE

Project No. :

2024.162

Sheet No.: A628