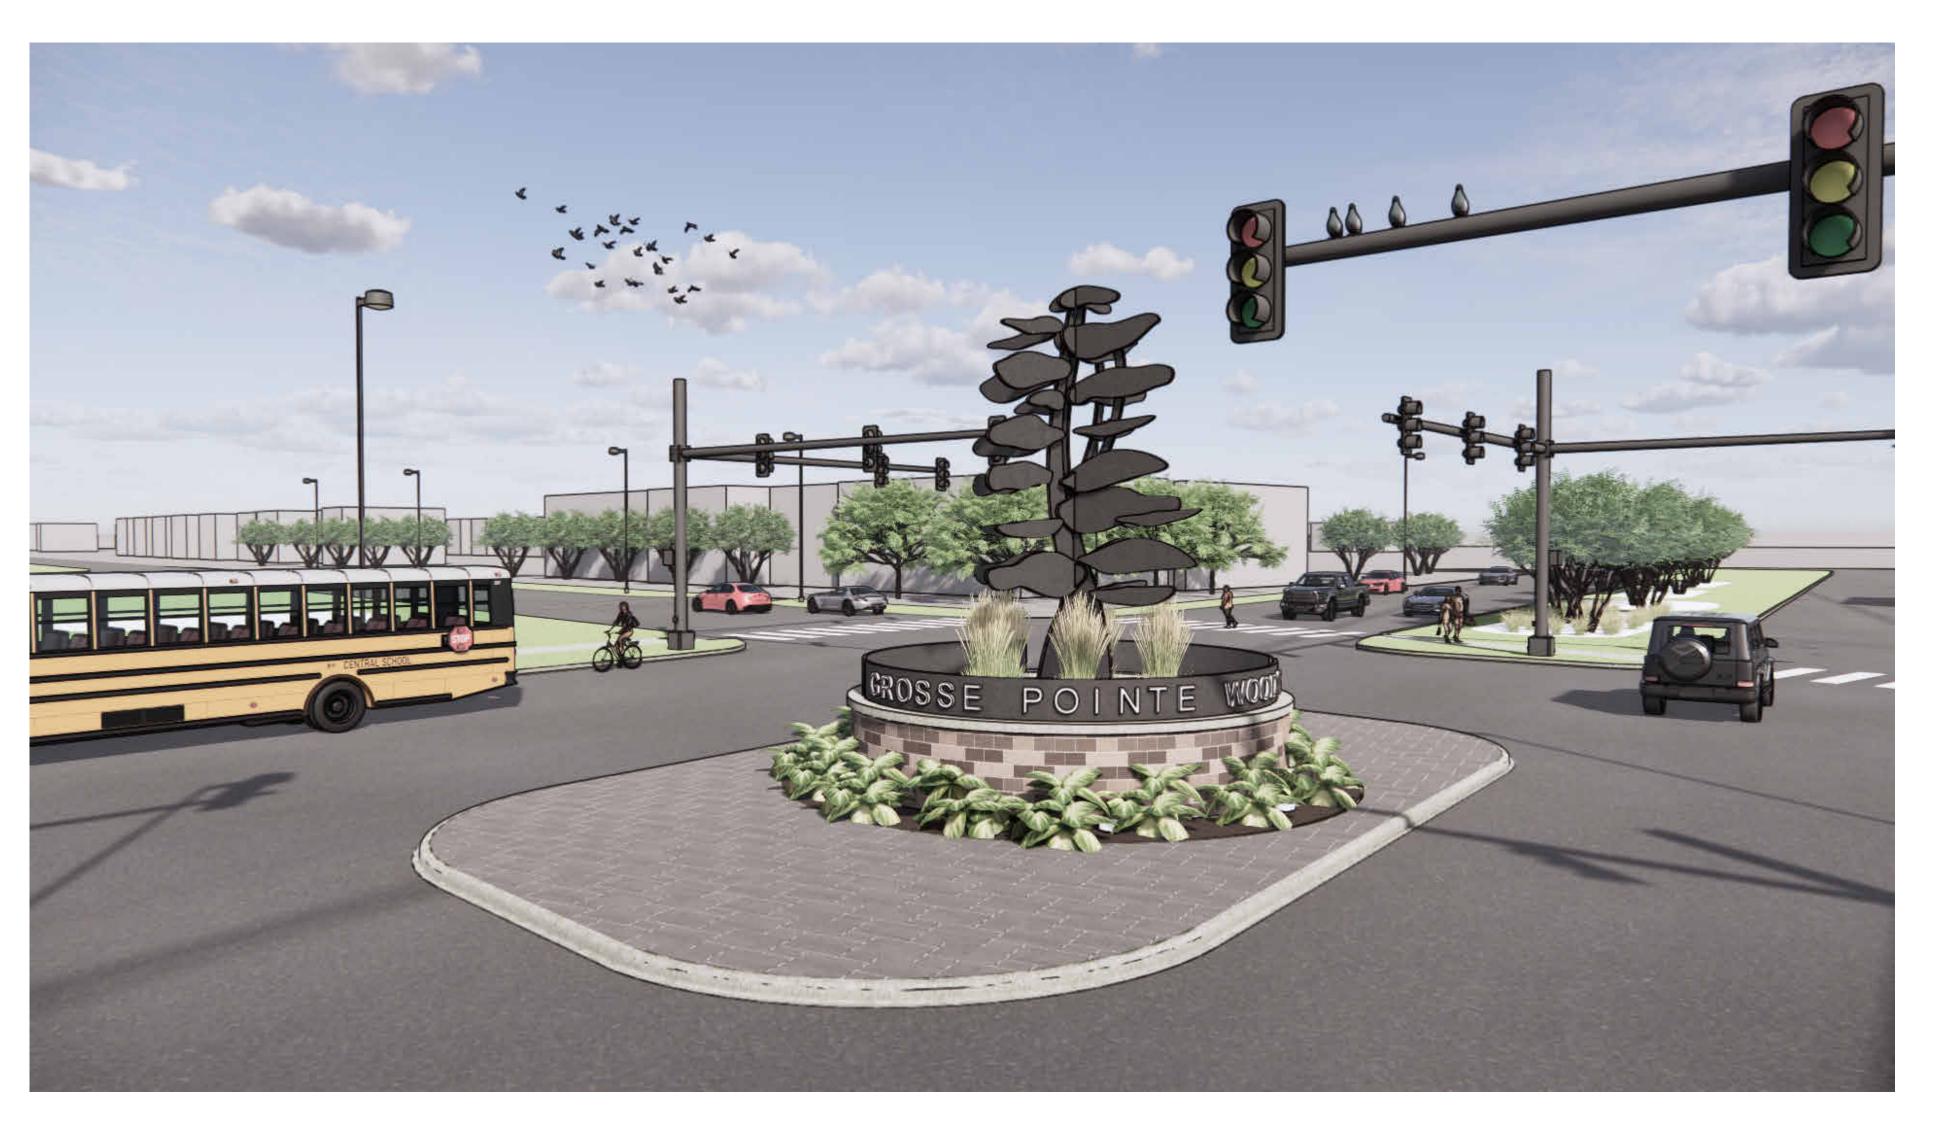

\_

Project :

GROSSE POINTE WOODS

MACK & VERNIER INTERSECTION

Key Plan:

Issued for

CONCEPT REVIEW 03.31.25

Drawn by :

Checked by:

Sheet Title :

OPTION PAVERS STATUE

Project No. :

Sheet No. :

A627

STUCKY VITALE ARCHITECTS 27172 WOODWARD AVENUE ROYAL OAK, MI 48067-0925

P. 248.546.6700 F. 248.546.8454

Project:

GROSSE POINTE WOODS

MACK & VERNIER INTERSECTION

Key Plan:

Issued for

CONCEPT REVIEW 03.31.25

Drawn by :

Checked by:

Sheet Title:

OPTION PAVERS TREE

Project No. :

2024.162

Sheet No.: A628