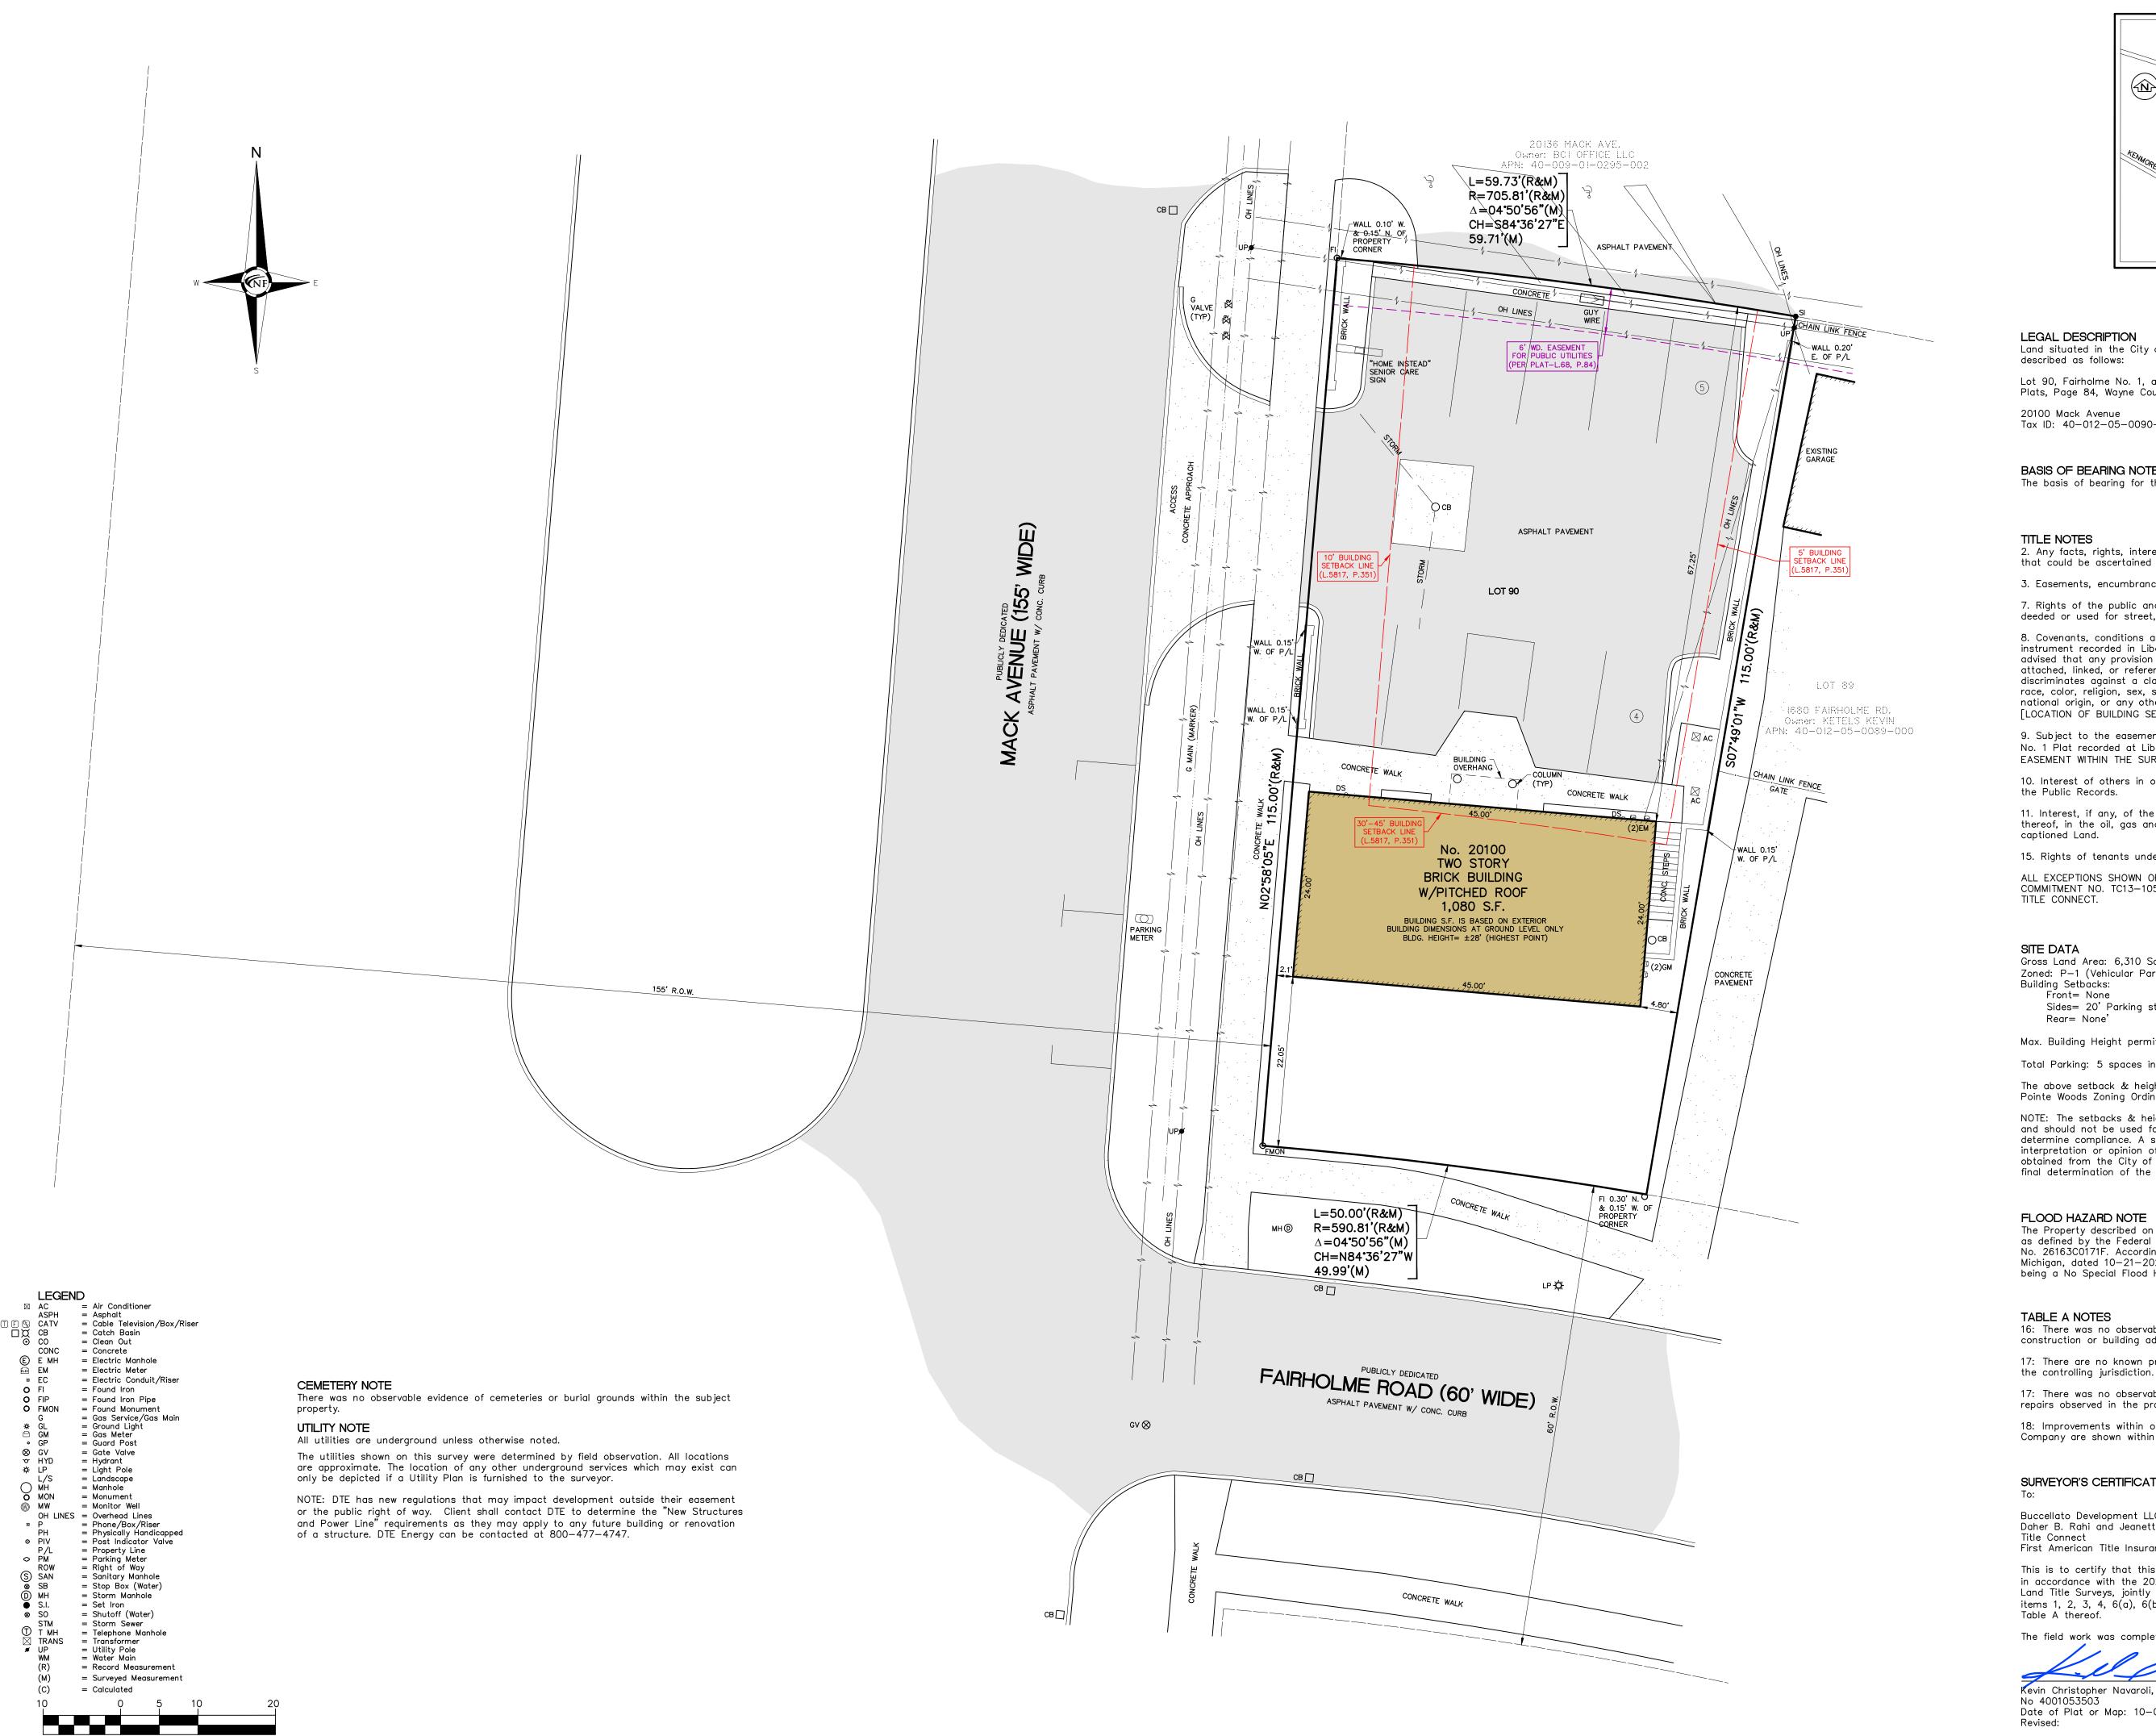

There is an existing two-story office building with an existing parking lot on the subject parcel. The site sits at the northeast corner of Mack Avenue and Fairholme Road. It shares its eastern boundary with a single-family residence and its northern boundary with additional office uses.

## SURROUNDING SITE USES AND ZONING

The following chart provides information on existing land use, current zoning, and future land use.

| Location        | Existing Land Use                      | Zoning<br>District | Future Land Use<br>Designation                                    |
|-----------------|----------------------------------------|--------------------|-------------------------------------------------------------------|
| Subject<br>Site | Vacant office building and parking lot | RO-1               | Office; proposed as commercial in the 2024 Zoning Ordinance draft |
| North           | Office                                 | RO-1               | Restricted Office                                                 |
| South           | Office                                 | RO-1               | Office                                                            |
| East            | Single-family residential              | R-1D               | Single Family Medium<br>Density                                   |
| West            | General commercial                     | С                  | General Business/Mixed Use                                        |

**Findings:** Given the off-street parking lot, the site's physical features are conducive to uses permitted in the C, Commercial District. Parking requirements in Grosse Pointe Woods mandate one space per 300 square feet of gross floor area for general business and professional offices. General business uses would require 3.6 parking spaces. The nine spaces currently onsite more than meet both the needs of general business / commercial purposes. There is not any known physical, geological, hydrological, or other environmental features that would inhibit commercial retail uses at this site.

**Findings:** The site shares its northern boundary with additional office use, zoned RO-1. Immediately east is a single-family residential district with an R1-D, One-Family Residential classification. Across Mack Avenue to the west is a mile-plus corridor of largely single-story commercial storefronts, interrupted by the Grosse Pointe Woods

municipal complex nearby to the southwest. Across Fairholme Road, is a single-family home recently converted to office use on an RO-1-zoned parcel, with additional office uses south of that.

Aesthetically, the office building on the subject site blends well with its surroundings. It is similarly scaled to the office uses up and down the east side of Mack Avenue as well as the commercial uses across Mack. The scale of the building creates a nice transition between the commercial corridor along Mack Avenue and the Fairholme residential neighborhood. In fact, the modern gabled roof, brick façade, setbacks and landscaping give the building a residential feel.

Furthermore, the onsite parking exceeds the required number of spaces for general business by a number of spaces and the traffic is directed by the ingress/egress of Mack Avenue. No curb cuts exist, nor can they be accommodated on Fairholme Road. Local infrastructure is well suited to accommodate site users.