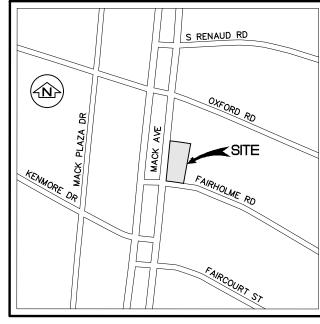

There is an existing two-story office building with an existing parking lot on the subject parcel. The site sits at the northeast corner of Mack Avenue and Fairholme Road. It shares its eastern boundary with a single-family residence and its northern boundary with additional office uses.