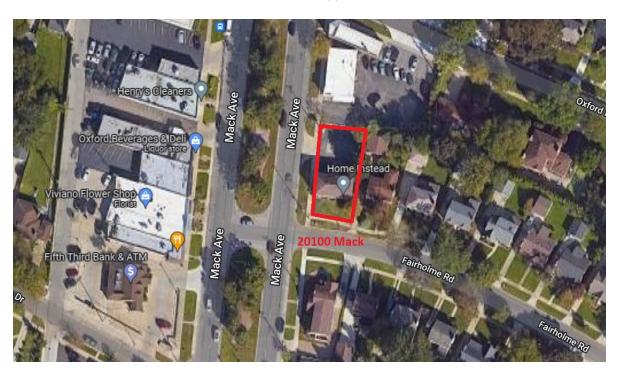

## **SUMMARY OF REQUEST**

The applicant proposes to rezone the site to allow for an interested commercial business to occupy the vacant building. The existing structure onsite was constructed as an office building approximately 30 years ago. It has been vacant since September 2022. The applicant wishes to seek zoning as the C Commercial District to support an interested tenant, which would operate as an event space for children.

There is an existing two-story office building with an existing parking lot on the subject parcel. The site sits at the northeast corner of Mack Avenue and Fairholme Road. It shares its eastern boundary with a single-family residence and its northern boundary with additional office uses.