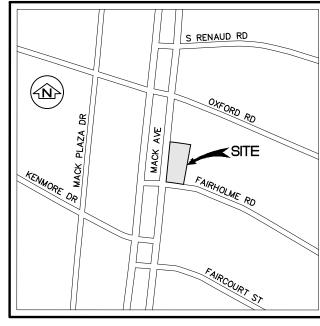

There is an existing two-story office building with an existing parking lot on the subject parcel. The site sits at the northeast corner of Mack Avenue and Fairholme Road. It shares its eastern boundary with a single-family residence and its northern boundary with additional office uses.