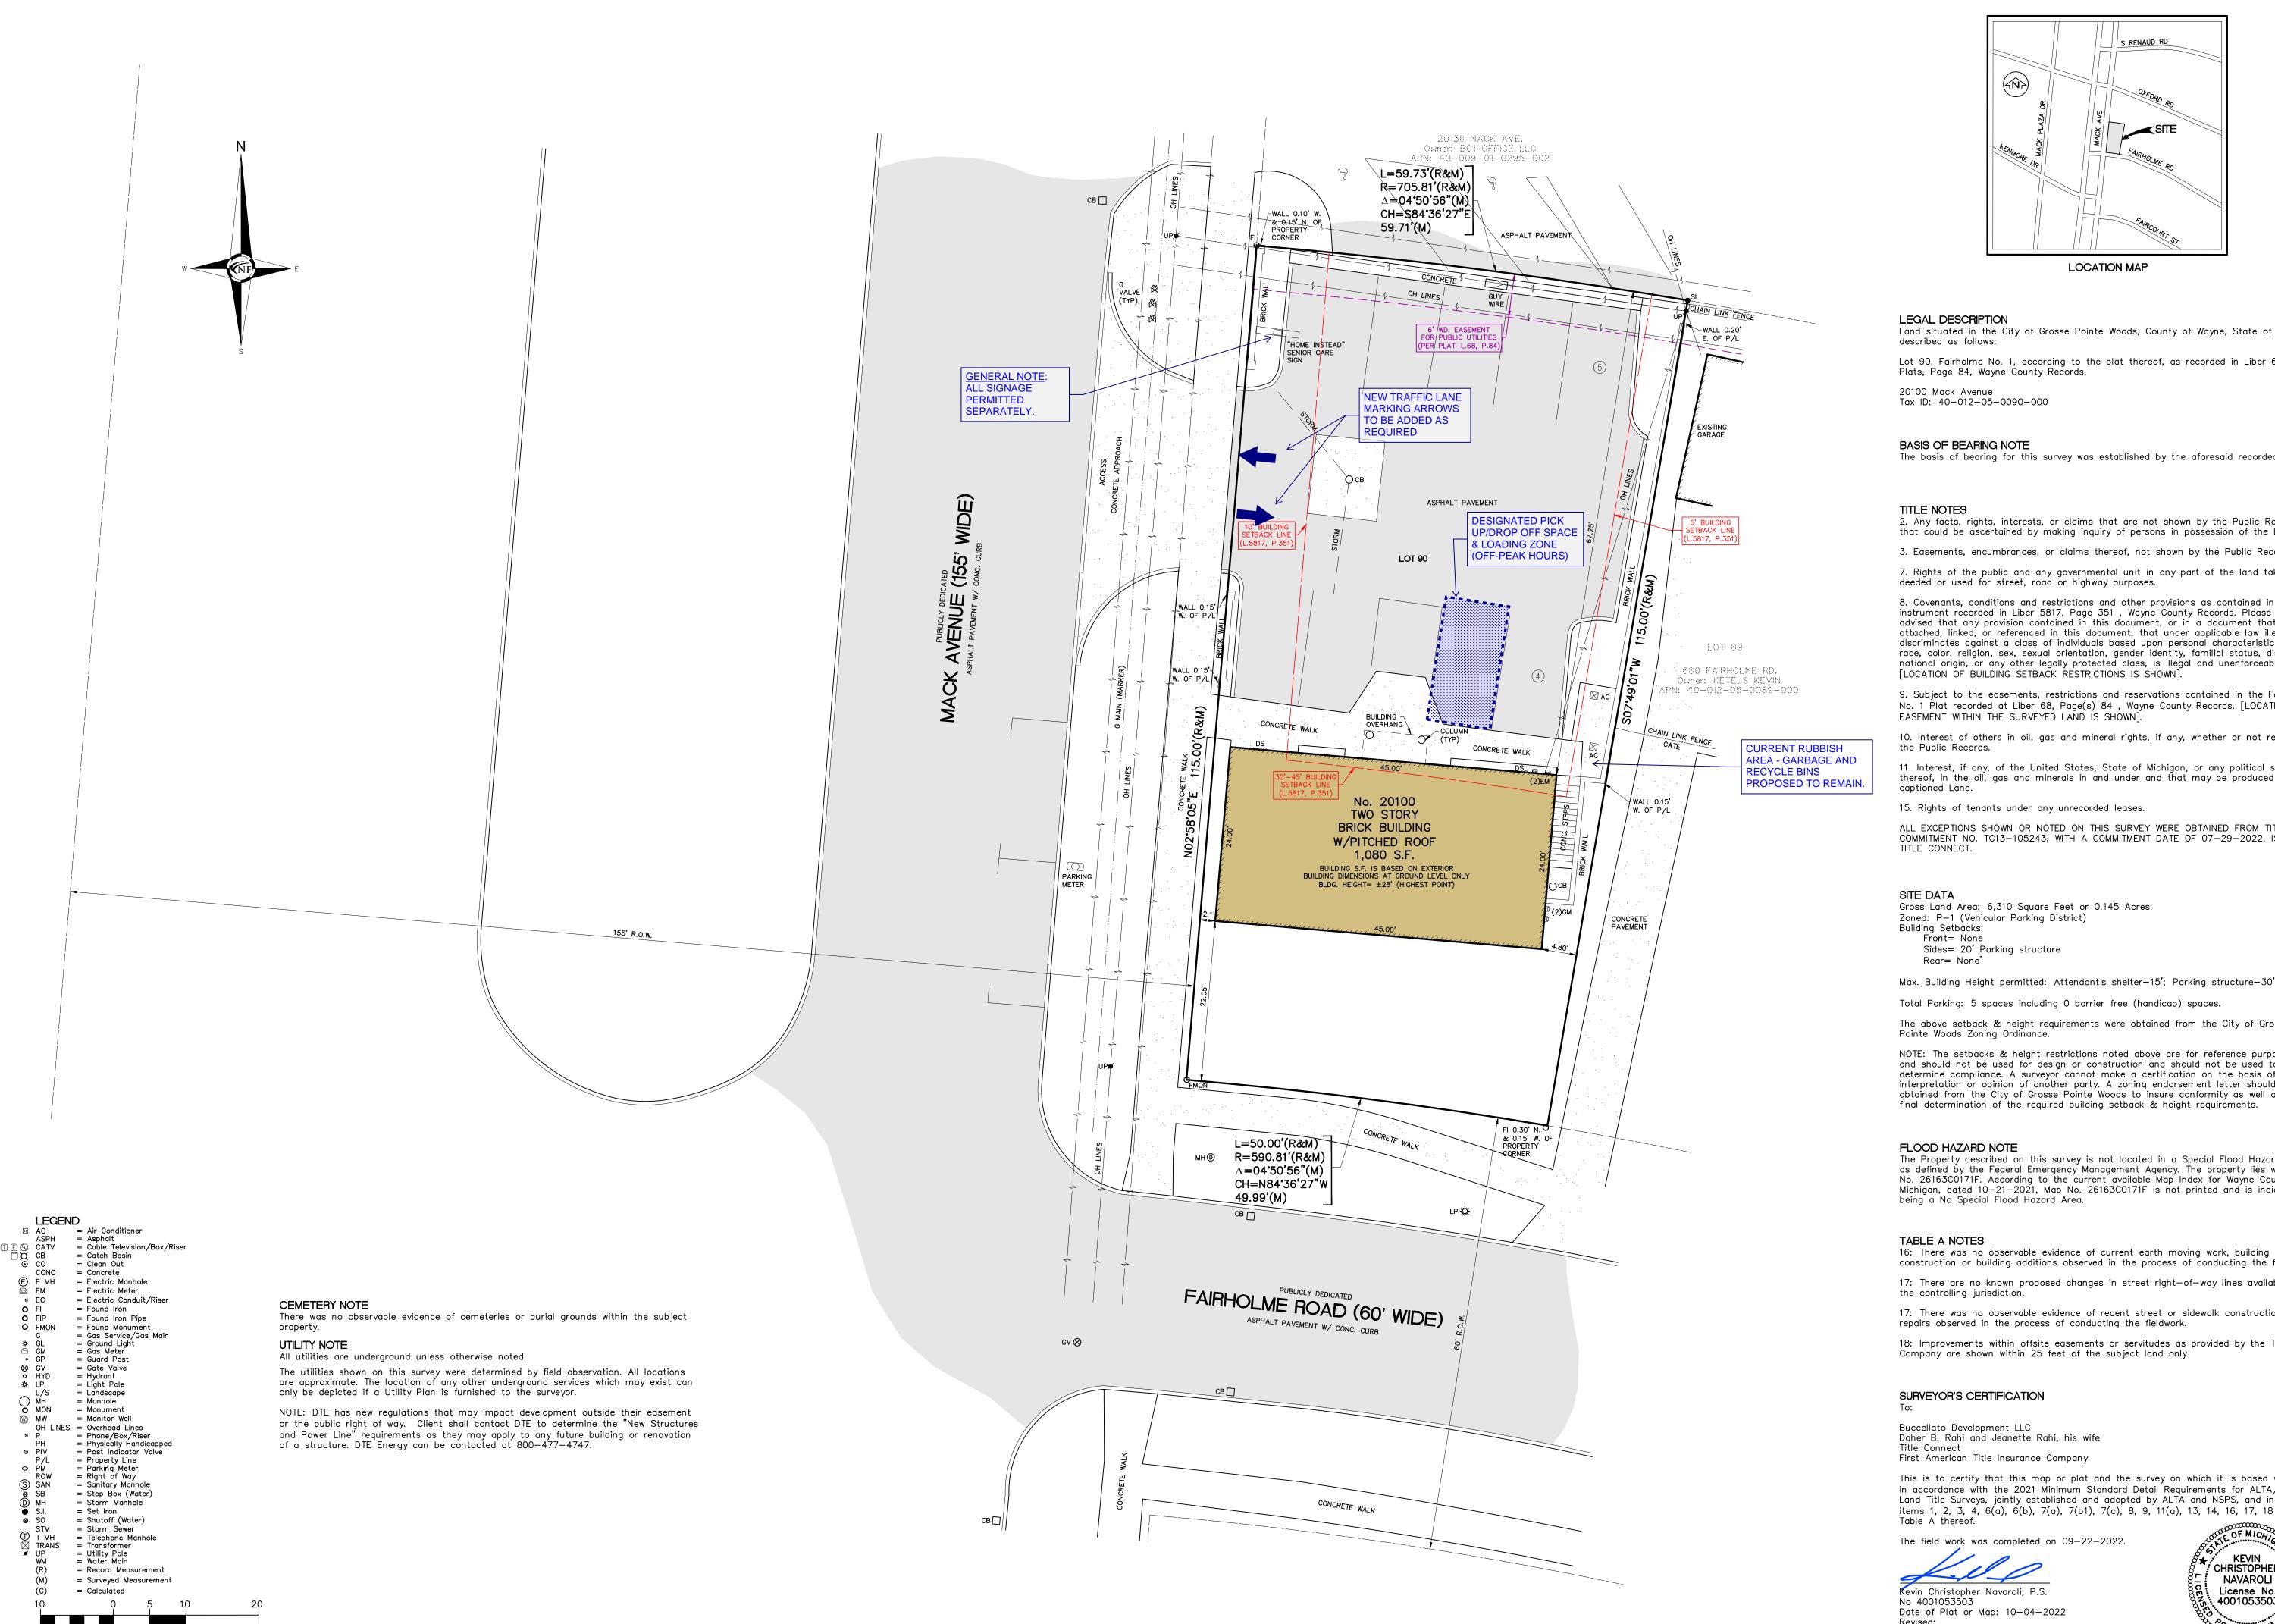

There is an existing two-story office building with an existing parking lot on the subject parcel. The site sits at the northeast corner of Mack Avenue and Fairholme Road. It shares its eastern boundary with a single-family residence and its northern boundary with additional office uses.

**Findings:** Given the off-street parking lot, the site's physical features are conducive to uses permitted in the C, Commercial District. Parking requirements in Grosse Pointe Woods mandate one space per 300 square feet of gross floor area for general business and professional offices. General business uses would require 3.6 parking spaces. The nine spaces currently onsite more than meet both the needs of general business / commercial purposes. There is not any known physical, geological, hydrological, or other environmental features that would inhibit commercial retail uses at this site.

municipal complex nearby to the southwest. Across Fairholme Road, is a single-family home recently converted to office use on an RO-1-zoned parcel, with additional office uses south of that.

Aesthetically, the office building on the subject site blends well with its surroundings. It is similarly scaled to the office uses up and down the east side of Mack Avenue as well as the commercial uses across Mack. The scale of the building creates a nice transition between the commercial corridor along Mack Avenue and the Fairholme residential neighborhood. In fact, the modern gabled roof, brick façade, setbacks and landscaping give the building a residential feel.

Furthermore, the onsite parking exceeds the required number of spaces for general business by a number of spaces and the traffic is directed by the ingress/egress of Mack Avenue. No curb cuts exist, nor can they be accommodated on Fairholme Road. Local infrastructure is well suited to accommodate site users.

**Findings:** If the site is rezoned to C, the existing office structure meets all dimensional regulations in the zoning ordinance in relation to the adjacent office and residential uses. The requested rezoning is thus reasonable in relation to its surroundings.