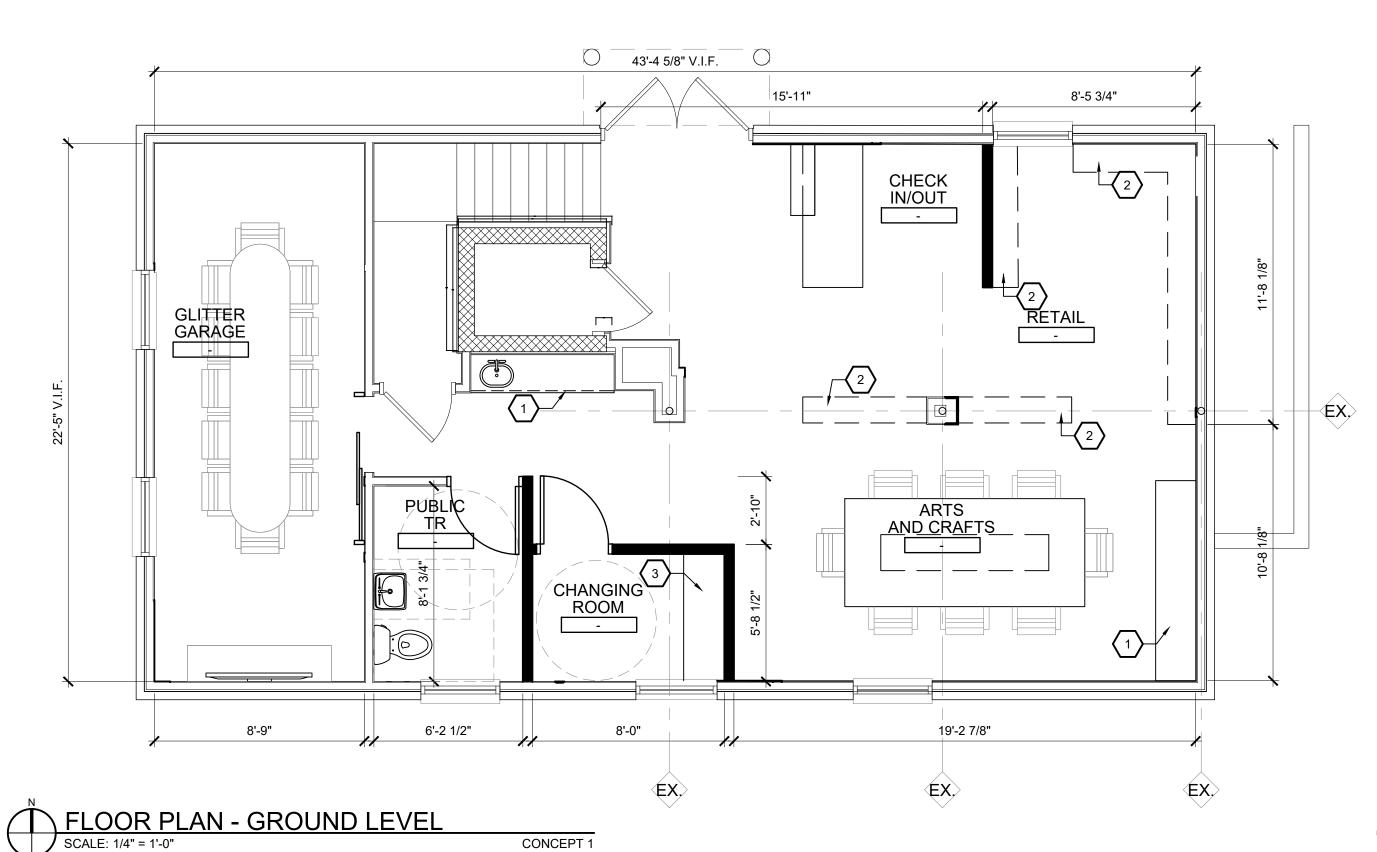

## **SUMMARY OF REQUEST**

The applicant proposes to rezone the site to allow for an interested commercial business to occupy the vacant building. The existing structure onsite was constructed as an office building approximately 30 years ago. It has been vacant since September 2022. The applicant wishes to seek zoning as the C Commercial District to support an interested tenant, which would operate as an event space for children.

# **SITE PLAN REVIEW**

| COMMERCIAL – Zoned As – Pleater ( ) C – Commercial Business ( ) CF – Community Facilities | (x) RO-1 – Restricted Office ( ) C-2 – High Intensity City Ctr                                                                             | ( ) P-1 – Vehi         | cular Parking         |  |  |
|-------------------------------------------------------------------------------------------|--------------------------------------------------------------------------------------------------------------------------------------------|------------------------|-----------------------|--|--|
| Property Owner Name: Bucce                                                                | llato Development, LLC                                                                                                                     | Date: 03.01.20         | 024                   |  |  |
| GPW Property Address: 20100 Mack Ave. Grosse Pointe Woods, MI.                            |                                                                                                                                            |                        |                       |  |  |
| Telephone #: Work <u>(313) 30</u>                                                         | 0-7280 Home:                                                                                                                               |                        |                       |  |  |
|                                                                                           | Stucky Vitale Architects                                                                                                                   |                        |                       |  |  |
|                                                                                           | Mobile Phone #                                                                                                                             |                        |                       |  |  |
| Contractor/Applicant Address: 2                                                           | 27172 Woodward Ave. Royal Oak, MI. 48067                                                                                                   | e-mail: jvitale@stu    | uckyvitale.com        |  |  |
| MI Builder's License #:                                                                   | MI Driver's Lice                                                                                                                           | nse # :                |                       |  |  |
|                                                                                           | cupancy of an existing unoccupied                                                                                                          |                        | an event              |  |  |
| space "Friendship Factory".                                                               |                                                                                                                                            |                        |                       |  |  |
| Buccellato Development, LL                                                                | C Address: 20259 Mack Ave. Gro                                                                                                             | sse Pointe Wood        | IS, IVII 48236        |  |  |
|                                                                                           |                                                                                                                                            |                        |                       |  |  |
| Value of Construction \$ 85,0                                                             | 00                                                                                                                                         |                        |                       |  |  |
| Michigan Compiled Laws, prohibits a                                                       | de Act of 1972, No. 230 of the Public Acts person from conspiring to circumvent the lice a residential building or a residential structure | ensing requirements of | the State relating to |  |  |
| Applicant Signature:                                                                      | e proposed work is authorized by the owner of recor                                                                                        |                        |                       |  |  |
|                                                                                           | e proposed work is authorized by the owner of recorn as his authorized agent and we agree to conform t                                     |                        |                       |  |  |
| ±                                                                                         | al Land Use PC Fee:<br>te Plan Review Fee:                                                                                                 | \$ 250<br>\$ 350       |                       |  |  |
| Depos                                                                                     | eit – Est. Costs Incurred by the City:                                                                                                     | <u>\$ 400</u>          | Ø 4 000               |  |  |
|                                                                                           | PC APPLICATION FEE                                                                                                                         | DUE:                   | \$ 1,000              |  |  |
| Date Received:                                                                            | Name:                                                                                                                                      |                        |                       |  |  |
|                                                                                           |                                                                                                                                            |                        |                       |  |  |