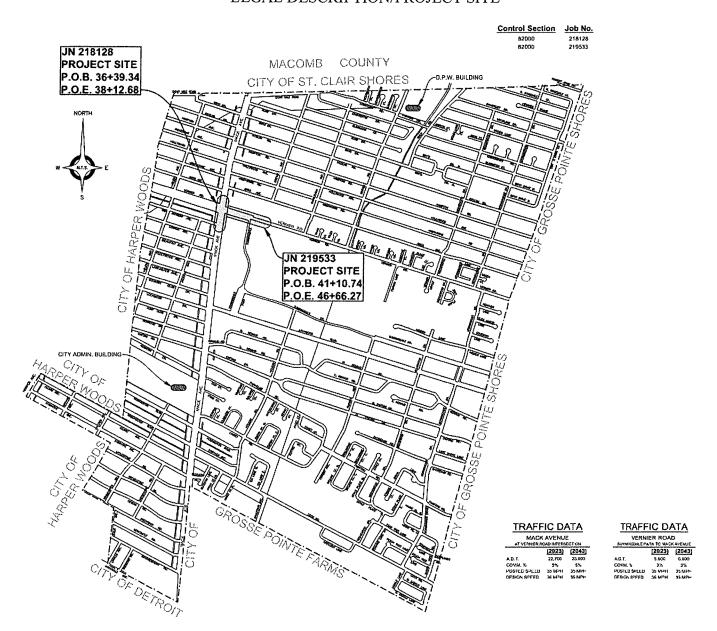

# EXHIBIT A LEGAL DESCRIPTION/PROJECT SITE

### EXHIBIT B PROJECT IMPROVEMENTS AND ESTIMATED PROJECT COST

The Wayne County/Grosse Pointe Wood Mack Avenue intersection has reported the highest number of accidents in Grosse Pointe Woods. There have been 66 accidents with injuries at this intersection in the last two years. This project includes the improvement of the Mack Avenue and Vernier Road intersection and the Vernier Road and Sunningdale Drive intersection, pedestrian upgrades along Mack Avenue.