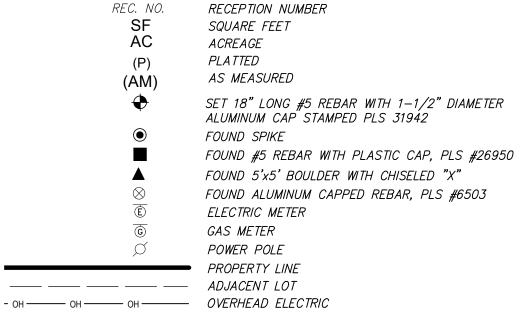

REC. NO. 9066

- 1. THE FOLLOWING DOCUMENTS WERE UTILIZED IN THE PREPARATION OF THIS SURVEY: A. GRAND COUNTY RECORDS, PLAT OF TOWN OF GRAND LAKE, RECEPTION #9066. B. GRAND COUNTY RECORDS, MINOR SUBDIVISION / LOT CONSOLIDATION PLAT,
- 2. THIS SURVEY WAS PERFORMED WITHOUT THE BENEFIT OF A CURRENT TITLE COMMITMENT OR TITLE POLICY, CONSEQUENTLY, RECORDED EASEMENTS AND OTHER MATTERS OF RECORD MAY
- 4. THE SUBJECT PROPERTY IS CURRENTLY ZONED BY THE TOWN OF GRAND LAKE AS SINGLE FAMILY RESIDENTIAL - HIGH DENSITY AND IS INCLUDED IN THE THREE LAKES DESIGN REVIEW AREA.
- OF GRAND LAKE AS MEASURED BETWEEN A FOUND SPIKE LOCATED AT THE SOUTHWESTERLY CORNER THEREOF AND A FOUND SPIKE AT THE NORTHWESTERLY CORNER THEREOF, WITH ALL BEARINGS HEREIN BEING RELATIVE THERETO. SAID BEARING IS DERIVED FROM THE MINOR SUBDIVISION / LOT CONSOLIDATION PLAT. RECEPTION NO. 2019009358.
- 6. UNDERGROUND UTILITIES (IF ANY) ARE NOT SHOWN.
- 8. NOTICE: ACCORDING TO COLORADO LAW, YOU MUST COMMENCE ANY LEGAL ACTION BASED UPON ANY DEFECT IN THIS SURVEY WITHIN THREE YEARS AFTER YOU FIRST DISCOVER SUCH DEFECT. IN NO EVENT MAY ANY LEGAL ACTION BASED UPON ANY DEFECT IN THIS SURVEY BE COMMENCED MORE THAN TEN YEARS FROM THE DATE OF CERTIFICATION SHOWN HEREON.