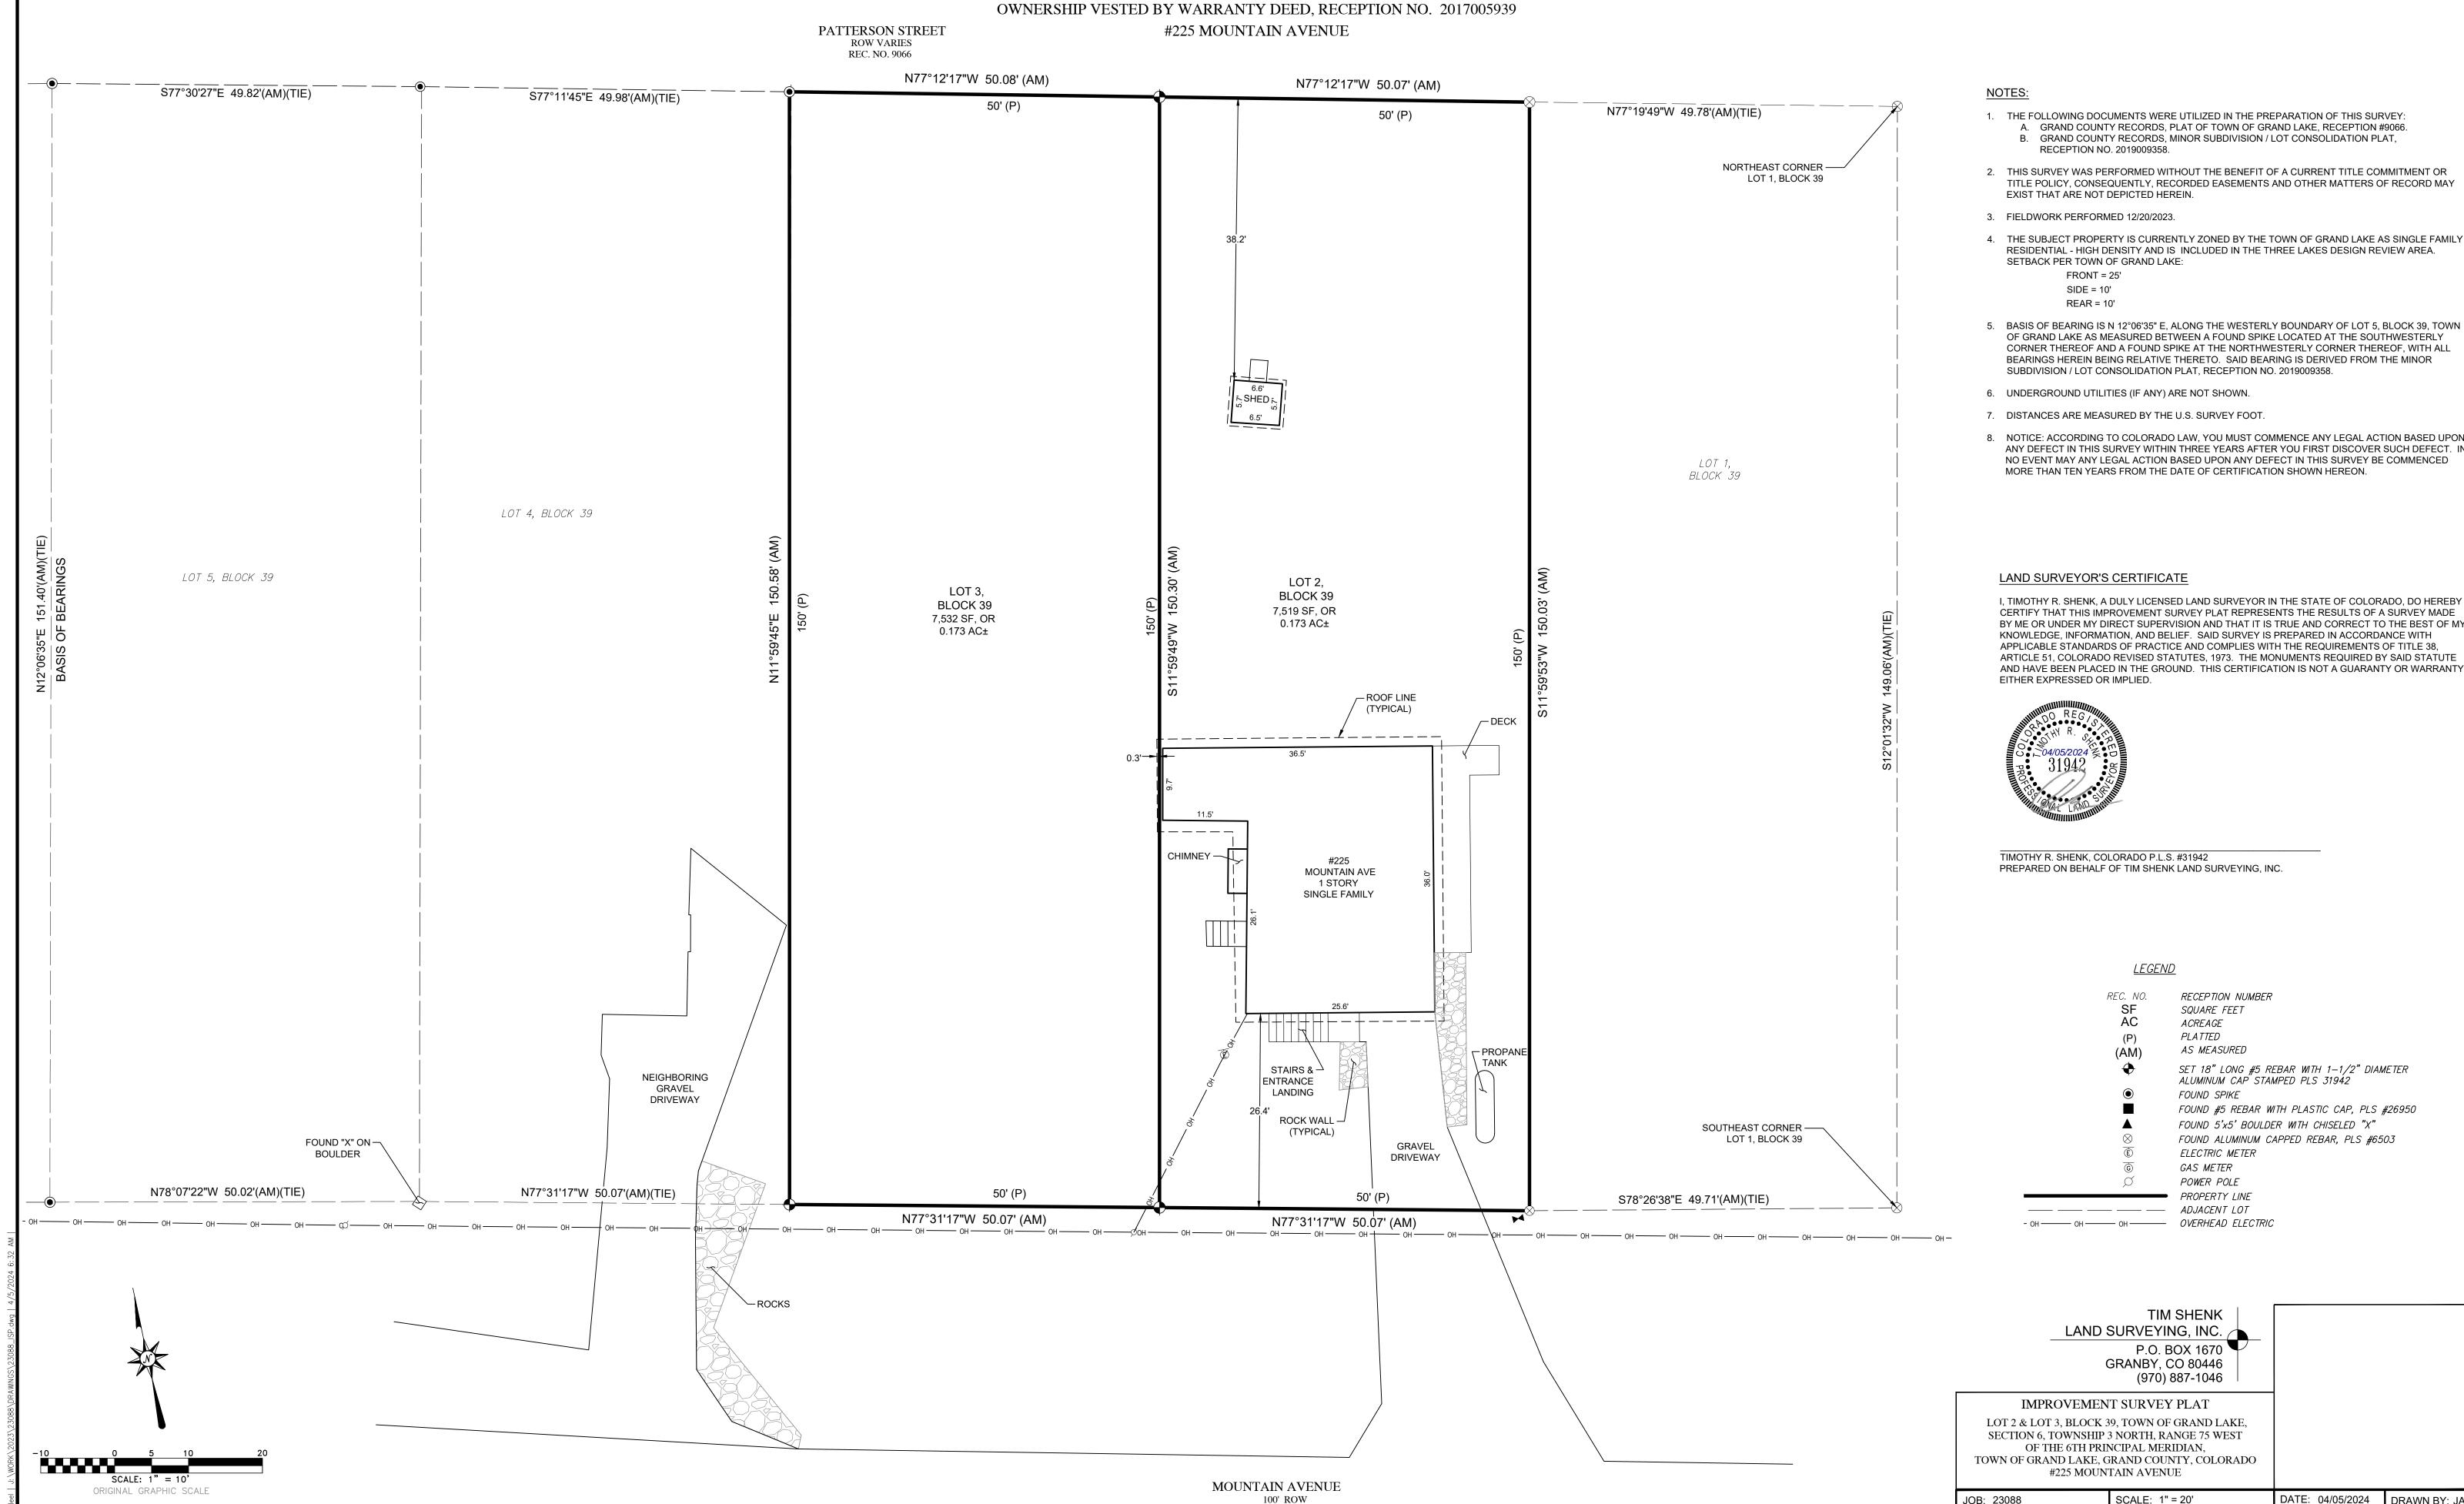

## IMPROVEMENT SURVEY PLAT

## LOT 2 & LOT 3, BLOCK 39, TOWN OF GRAND LAKE, RECEPTION NO. 9066

PART OF SECTION 6, TOWNSHIP 3 NORTH, RANGE 75 WEST OF THE 6TH PRINCIPAL MERIDIAN,

TOWN OF GRAND LAKE, COUNTY OF GRAND, STATE OF COLORADO

REC. NO. 9066

- 1. THE FOLLOWING DOCUMENTS WERE UTILIZED IN THE PREPARATION OF THIS SURVEY: A. GRAND COUNTY RECORDS, PLAT OF TOWN OF GRAND LAKE, RECEPTION #9066. B. GRAND COUNTY RECORDS, MINOR SUBDIVISION / LOT CONSOLIDATION PLAT,
- 2. THIS SURVEY WAS PERFORMED WITHOUT THE BENEFIT OF A CURRENT TITLE COMMITMENT OR TITLE POLICY, CONSEQUENTLY, RECORDED EASEMENTS AND OTHER MATTERS OF RECORD MAY
- 4. THE SUBJECT PROPERTY IS CURRENTLY ZONED BY THE TOWN OF GRAND LAKE AS SINGLE FAMILY RESIDENTIAL - HIGH DENSITY AND IS INCLUDED IN THE THREE LAKES DESIGN REVIEW AREA.
- OF GRAND LAKE AS MEASURED BETWEEN A FOUND SPIKE LOCATED AT THE SOUTHWESTERLY CORNER THEREOF AND A FOUND SPIKE AT THE NORTHWESTERLY CORNER THEREOF, WITH ALL BEARINGS HEREIN BEING RELATIVE THERETO. SAID BEARING IS DERIVED FROM THE MINOR SUBDIVISION / LOT CONSOLIDATION PLAT. RECEPTION NO. 2019009358.
- 6. UNDERGROUND UTILITIES (IF ANY) ARE NOT SHOWN.
- 8. NOTICE: ACCORDING TO COLORADO LAW, YOU MUST COMMENCE ANY LEGAL ACTION BASED UPON ANY DEFECT IN THIS SURVEY WITHIN THREE YEARS AFTER YOU FIRST DISCOVER SUCH DEFECT. IN NO EVENT MAY ANY LEGAL ACTION BASED UPON ANY DEFECT IN THIS SURVEY BE COMMENCED MORE THAN TEN YEARS FROM THE DATE OF CERTIFICATION SHOWN HEREON.

CERTIFY THAT THIS IMPROVEMENT SURVEY PLAT REPRESENTS THE RESULTS OF A SURVEY MADE BY ME OR UNDER MY DIRECT SUPERVISION AND THAT IT IS TRUE AND CORRECT TO THE BEST OF MY KNOWLEDGE, INFORMATION, AND BELIEF. SAID SURVEY IS PREPARED IN ACCORDANCE WITH APPLICABLE STANDARDS OF PRACTICE AND COMPLIES WITH THE REQUIREMENTS OF TITLE 38, ARTICLE 51, COLORADO REVISED STATUTES, 1973. THE MONUMENTS REQUIRED BY SAID STATUTE AND HAVE BEEN PLACED IN THE GROUND. THIS CERTIFICATION IS NOT A GUARANTY OR WARRANTY

PREPARED ON BEHALF OF TIM SHENK LAND SURVEYING, INC.

LOT 2 & LOT 3, BLOCK 39, TOWN OF GRAND LAKE. SECTION 6, TOWNSHIP 3 NORTH, RANGE 75 WEST OF THE 6TH PRINCIPAL MERIDIAN, TOWN OF GRAND LAKE, GRAND COUNTY, COLORADO

JOB: 23088 SCALE: 1" = 20' DWG: 23088\_ISP CRD: 23088\_PLAT

DATE: 04/05/2024 DRAWN BY: JAN CHECKED: TRS

SHEET: 1 OF 1