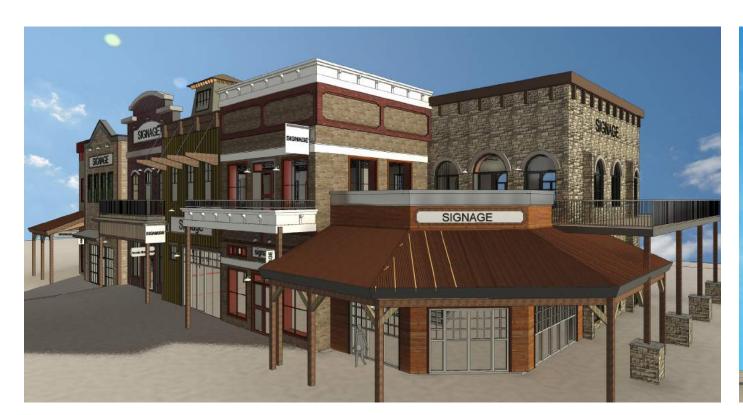

## Щ

**GRAND LAKE** LEATHERWOO|
Spirit Lake

BLOCK 5, GRAND LAKE, CO 80447 PROJECT #2402

"MARKET STREET NORTH"

Preliminary Concept Design Imagery

04/12/2024