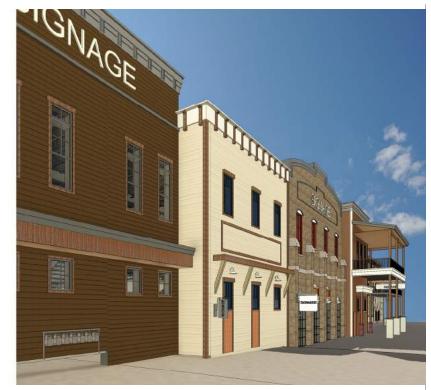

## Щ

**GRAND LAKE** LEATHERWOO|
Spirit Lake

BLOCK 5, GRAND LAKE, CO 80447 PROJECT #2402

"MARKET STREET NORTH"

Preliminary Concept Design Imagery

04/12/2024