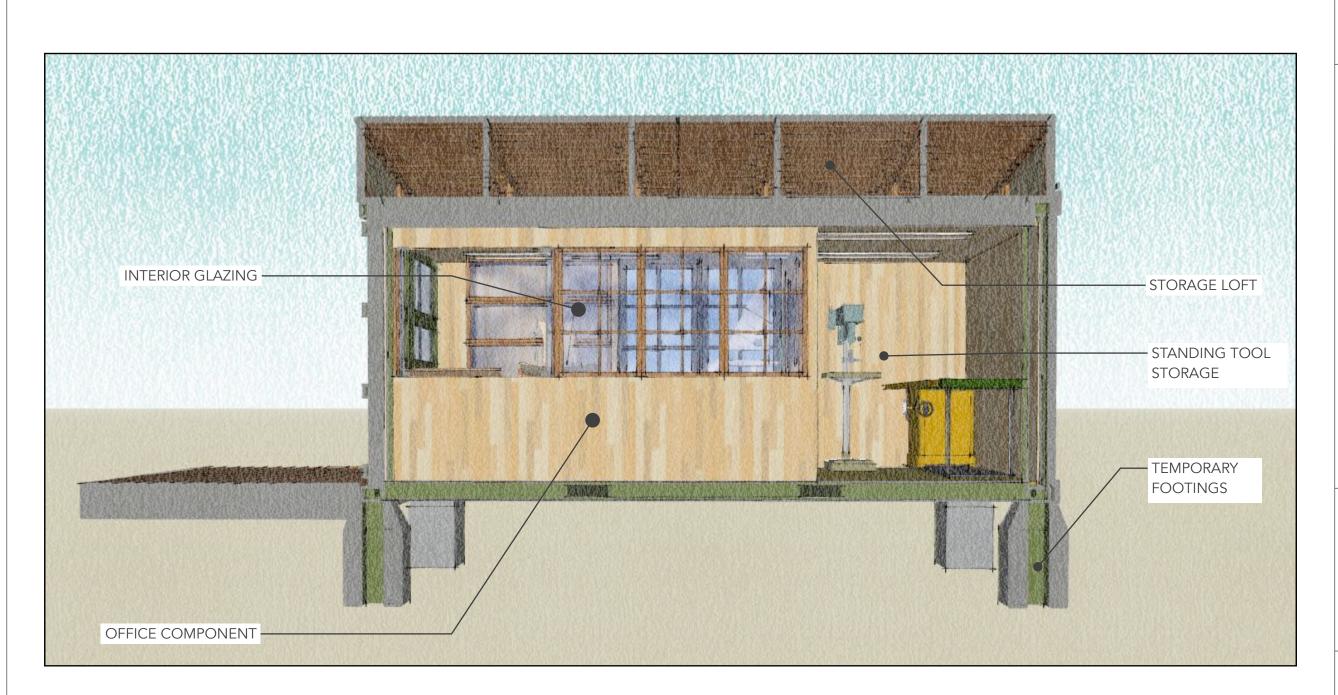

CONTAINER #1: WOODSHOP COMPONENT

- FOLD-OUT PLATFORMS:

COVERED WORKSHOP COMPONENT

CONTAINER #2:
 RETAIL-OFFICE COMPONENT

A.04 WORKSHOP CROSS-SECTION

scale:not to scale

ROCKY MOUNTAIN WOODEN BOAT SCHOOL

&
ROCKY MOUNTAIN FOLK SCHOOL

CROSS SECTION

 $\overline{\mathbb{B}}$ 

COMMUNI

WOODSHOP COMPONENT -

SALTworkshop 621 Kalamath Street Denver, CO 80204 720-326-0989

SALTworkshop 2036 Ridgeway Ave. Colorado Springs, CO 80906 719-290-7387

970.670.0806 (o) admin@saltworkshop.com

ROCKY MOUNTAIN WOODEN BOAT SCHOOL

& ROCKY MOUNTAIN FOLK SCHOOL

www.saltworkshop.com

COMMUNITY WORKSHOP MOBILE

A.04 WORKSHOP CROSS-SECTION

1 scale:not to scale

SALTworkshop 621 Kalamath Street Denver, CO 80204 720-326-0989

SALTworkshop 2036 Ridgeway Ave. Colorado Springs, CO 80906 719-290-7387

970.670.0806 (o) admin@saltworkshop.com www.saltworkshop.com

MOBILE

COMMUNITY WORKSHOP

ROCKY MOUNTAIN WOODEN BOAT SCHOOL 8 ROCKY MOUNTAIN FOLK SCHOOL

A.04 WORKSHOP CROSS-SECTION

1 scale:not to scale

GLASS WINDOWS TO OFFICE -

A.05 INTERIOR RENDERING

3 scale:not to scale

A.05 INTERIOR RENDERING

scale:not to scale

A.05 INTERIOR RENDERING