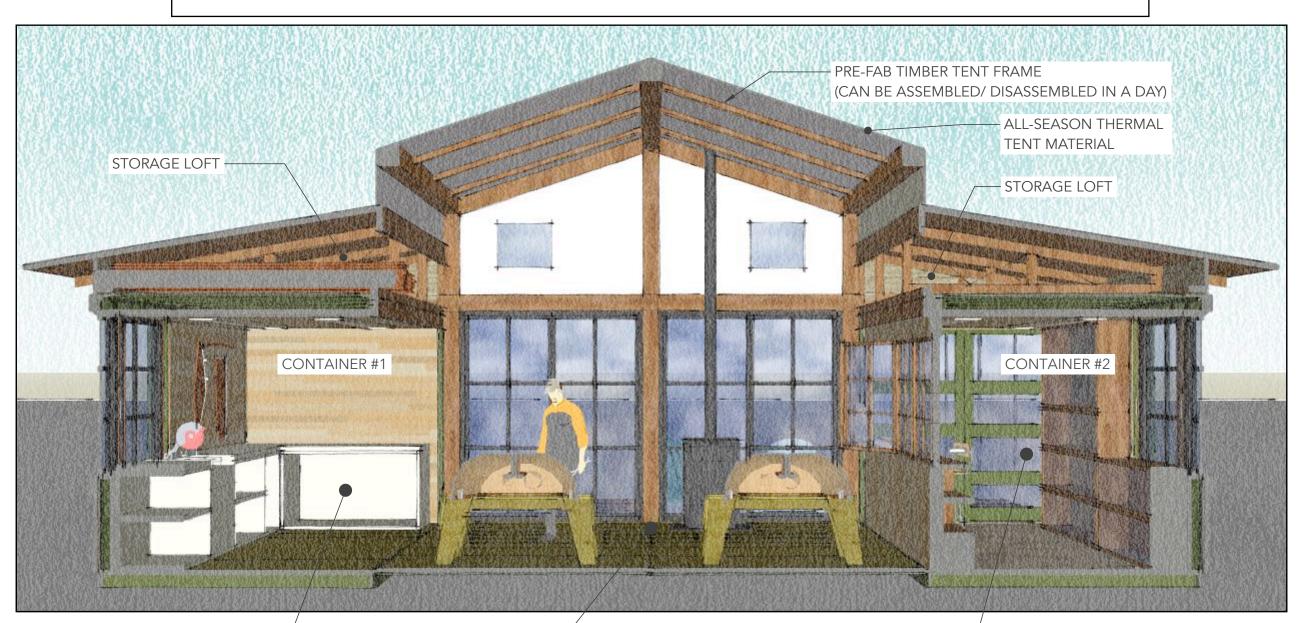

CONTAINER #1: WOODSHOP COMPONENT

- FOLD-OUT PLATFORMS:

COVERED WORKSHOP COMPONENT

CONTAINER #2:
 RETAIL-OFFICE COMPONENT

A.04 WORKSHOP CROSS-SECTION

scale:not to scale

ROCKY MOUNTAIN WOODEN BOAT SCHOOL

&
ROCKY MOUNTAIN FOLK SCHOOL

CROSS SECTION

 $\overline{\mathbb{B}}$ 

COMMUNI

WOODSHOP COMPONENT -

SALTworkshop 621 Kalamath Street Denver, CO 80204 720-326-0989

SALTworkshop 2036 Ridgeway Ave. Colorado Springs, CO 80906 719-290-7387

970.670.0806 (o) admin@saltworkshop.com

ROCKY MOUNTAIN WOODEN BOAT SCHOOL

& ROCKY MOUNTAIN FOLK SCHOOL

www.saltworkshop.com

COMMUNITY WORKSHOP MOBILE

A.04 WORKSHOP CROSS-SECTION

1 scale:not to scale

SALTworkshop 621 Kalamath Street Denver, CO 80204 720-326-0989