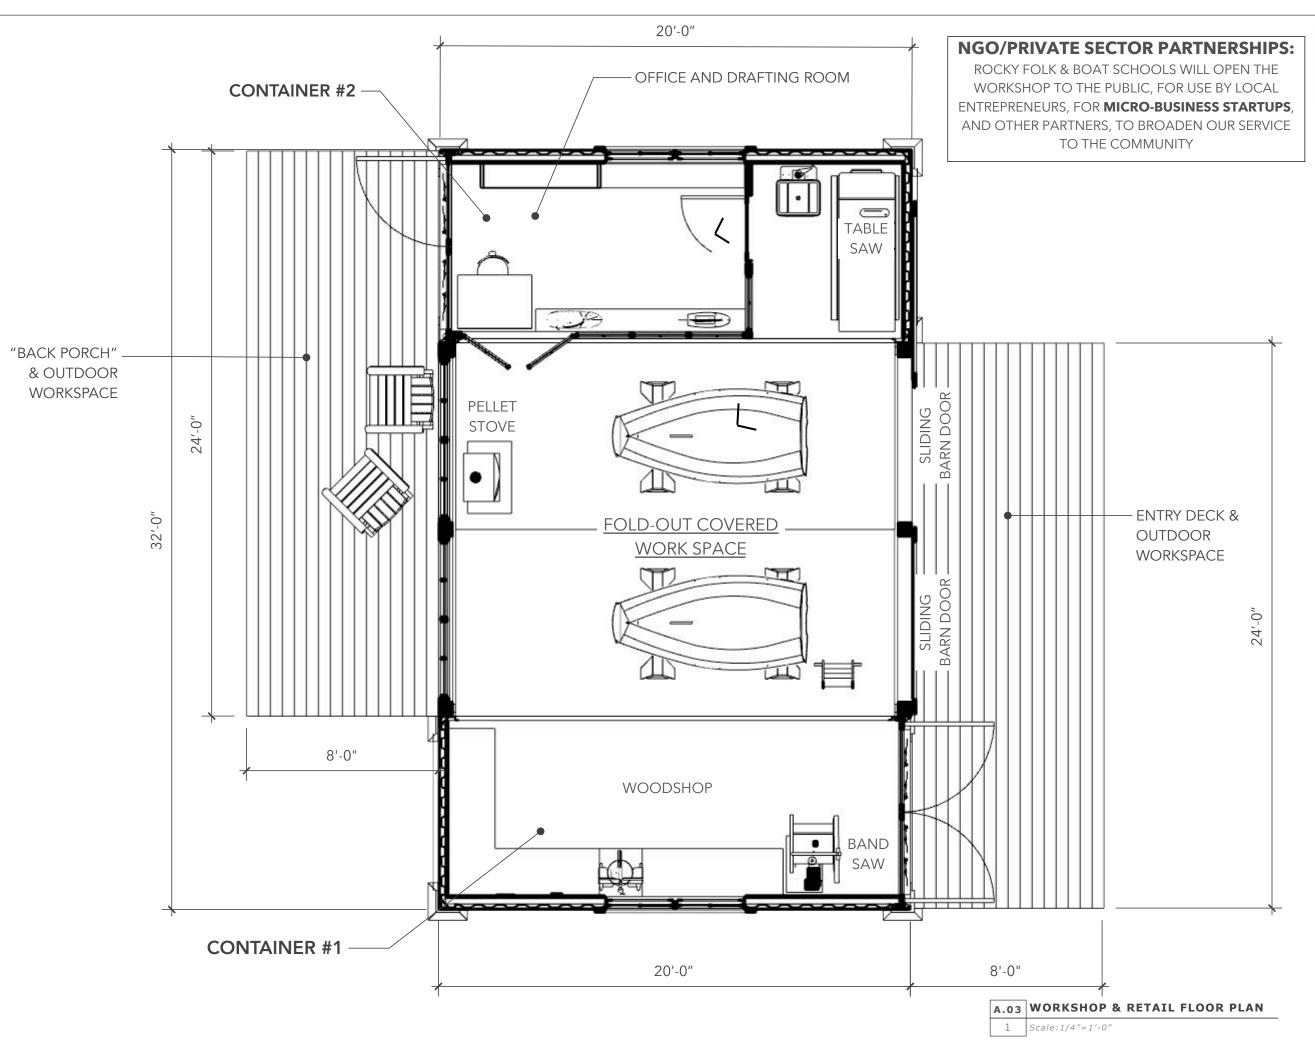

COMMUNITY WORKSHOP

MOBIL

ROCKY MOUNTAIN WOODEN BOAT SCHOOL

&
ROCKY MOUNTAIN FOLK SCHOOL

FLOOR PLAN

2 MODULES

CONTAINER #1: WOODSHOP COMPONENT

- FOLD-OUT PLATFORMS:

COVERED WORKSHOP COMPONENT

CONTAINER #2:
 RETAIL-OFFICE COMPONENT

A.04 WORKSHOP CROSS-SECTION

scale:not to scale