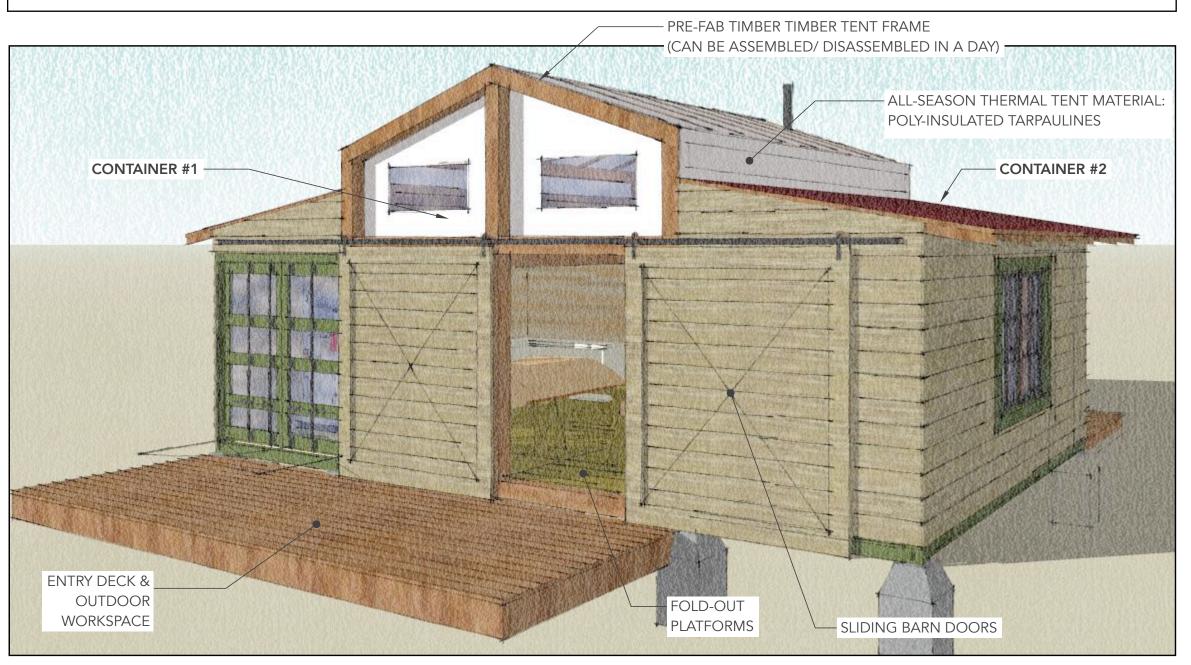

#### WHAT MAKES THIS WORKSHOP SO UNIQUE?

- THE WORKSHOP BUILDING IS MADE FROM TWO 20' HIGH-CUBE INTERMODAL SHIPPING CONTAINERS.

- BOTH CONTAINERS OPEN TO CREATE A 800 S.F. WORKSHOP & RETAIL SPACE, WITH A PREFAB TIMBER-FRAME TENT STRUCTURE IN THE CENTER.

- THE **PORTABLE COMMUNITY WORKSHOP** IS DESIGNED AS A TEMPORARY STRUCTURE THAT CAN BE USED IN ALL SEASONS.

- THE INTERMODAL CONTAINER\* & TENT STRUCTURE IS INSULATED AND HEATED FOR YEAR-ROUND USE.

- THE BASE WORKSHOP CAN BE ASSEMBLED FOR USE OR DISASSEMBLED FOR TRANSPORT IN A VERY SHORT AMOUNT OF TIME.

\*INTERMODAL SHIPPING CONTAINERS CAN BE PURCHASED USED AFTER DECOMMISSIONING, AND ARE DESIGNED FOR EXTREME STRUCTURAL AND WEATHER CONDITIONS

A.01 RENDERING: EXTERIOR VIEW

scale:not to scale

WORKSH

COMMUN

回

ROCKY MOUNTAIN WOODEN BOAT SCHOOL

&
ROCKY MOUNTAIN FOLK SCHOOL

RENDERING