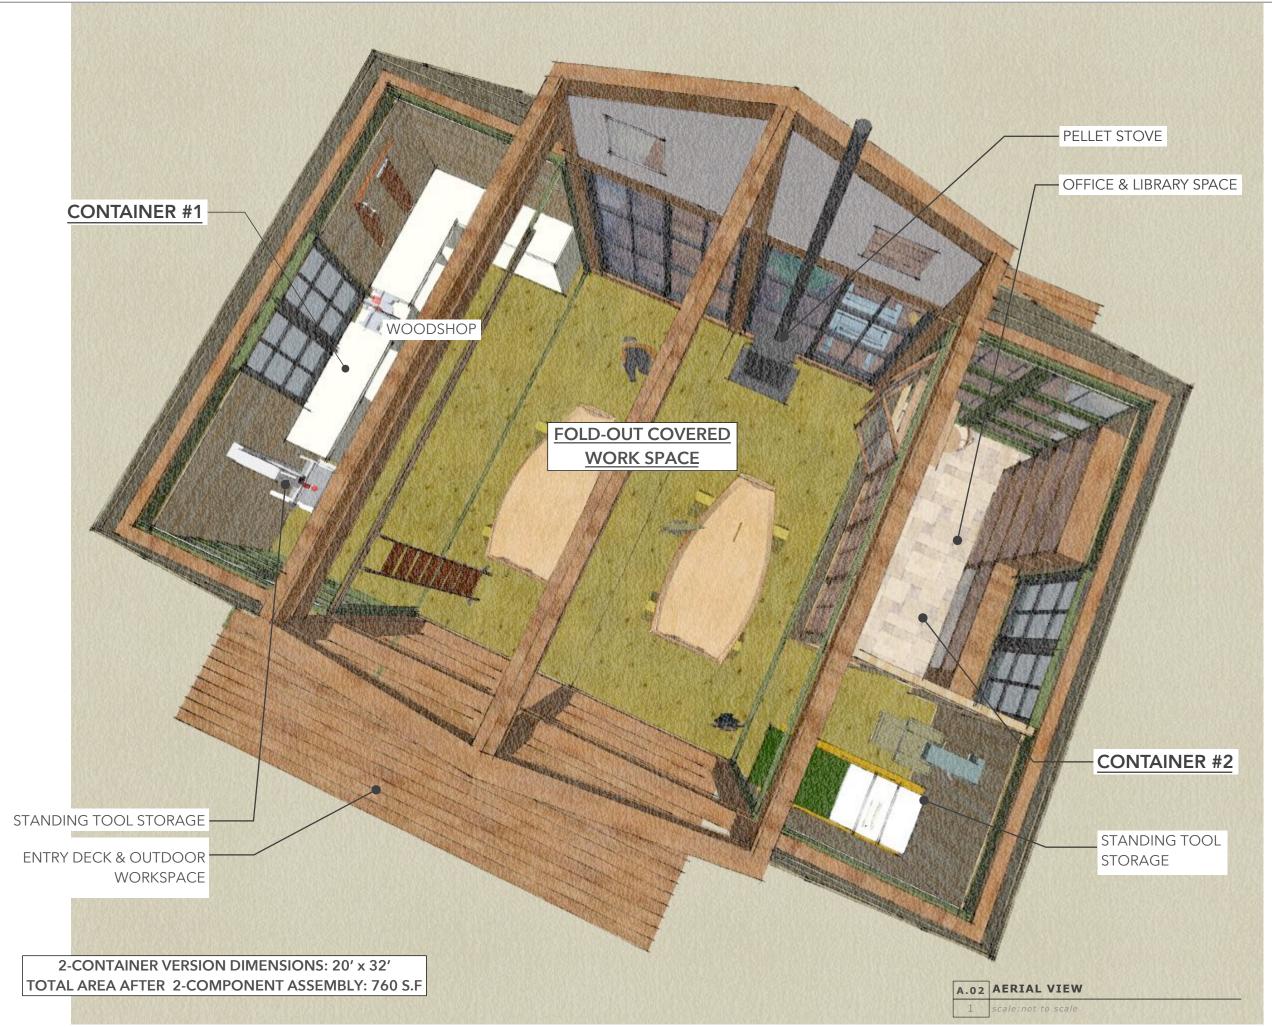

AERIAL INTERIOR VIEW

2 MODULES

**SALT**workshop 621 Kalamath Street Denver, CO 80204

720-326-0989

SALTworkshop 2036 Ridgeway Ave. Colorado Springs, CO 80906 719-290-7387

970.670.0806 (o) admin@saltworkshop.com www.saltworkshop.com

CONTAINER #1: WOODSHOP COMPONENT

- FOLD-OUT PLATFORMS:

COVERED WORKSHOP COMPONENT

CONTAINER #2:
 RETAIL-OFFICE COMPONENT

A.04 WORKSHOP CROSS-SECTION

scale:not to scale