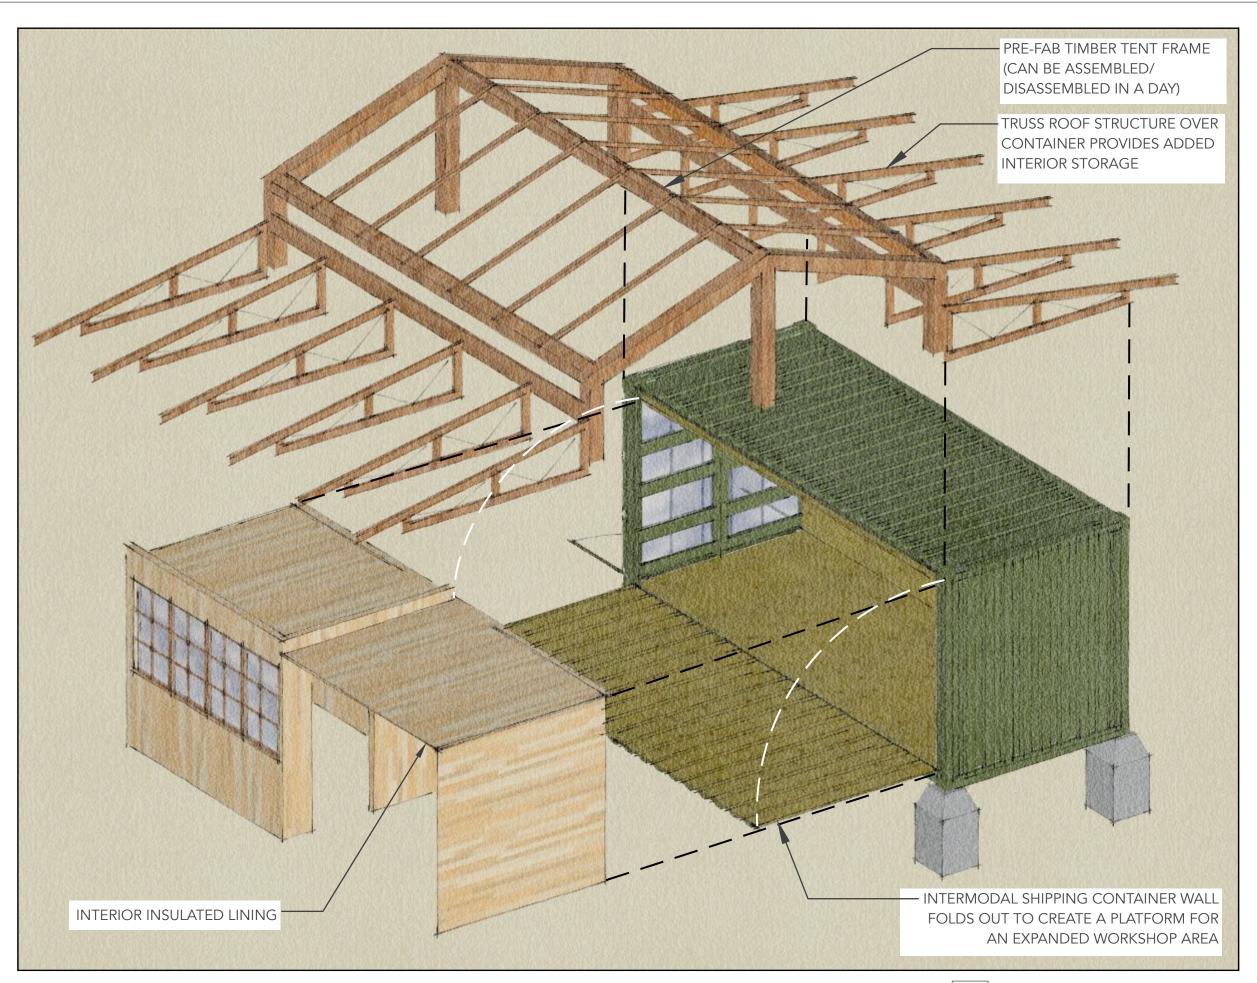

#### WHAT MAKES THIS WORKSHOP SO UNIQUE?

- THE WORKSHOP BUILDING IS MADE FROM TWO 20' HIGH-CUBE INTERMODAL SHIPPING CONTAINERS.

- BOTH CONTAINERS OPEN TO CREATE A 800 S.F. WORKSHOP & RETAIL SPACE, WITH A PREFAB TIMBER-FRAME TENT STRUCTURE IN THE CENTER.

- THE **PORTABLE COMMUNITY WORKSHOP** IS DESIGNED AS A TEMPORARY STRUCTURE THAT CAN BE USED IN ALL SEASONS.

- THE INTERMODAL CONTAINER\* & TENT STRUCTURE IS INSULATED AND HEATED FOR YEAR-ROUND USE.

- THE BASE WORKSHOP CAN BE ASSEMBLED FOR USE OR DISASSEMBLED FOR TRANSPORT IN A VERY SHORT AMOUNT OF TIME.

CONTAINER #1: WOODSHOP COMPONENT

- FOLD-OUT PLATFORMS:

COVERED WORKSHOP COMPONENT

CONTAINER #2:
 RETAIL-OFFICE COMPONENT

A.04 WORKSHOP CROSS-SECTION

scale:not to scale