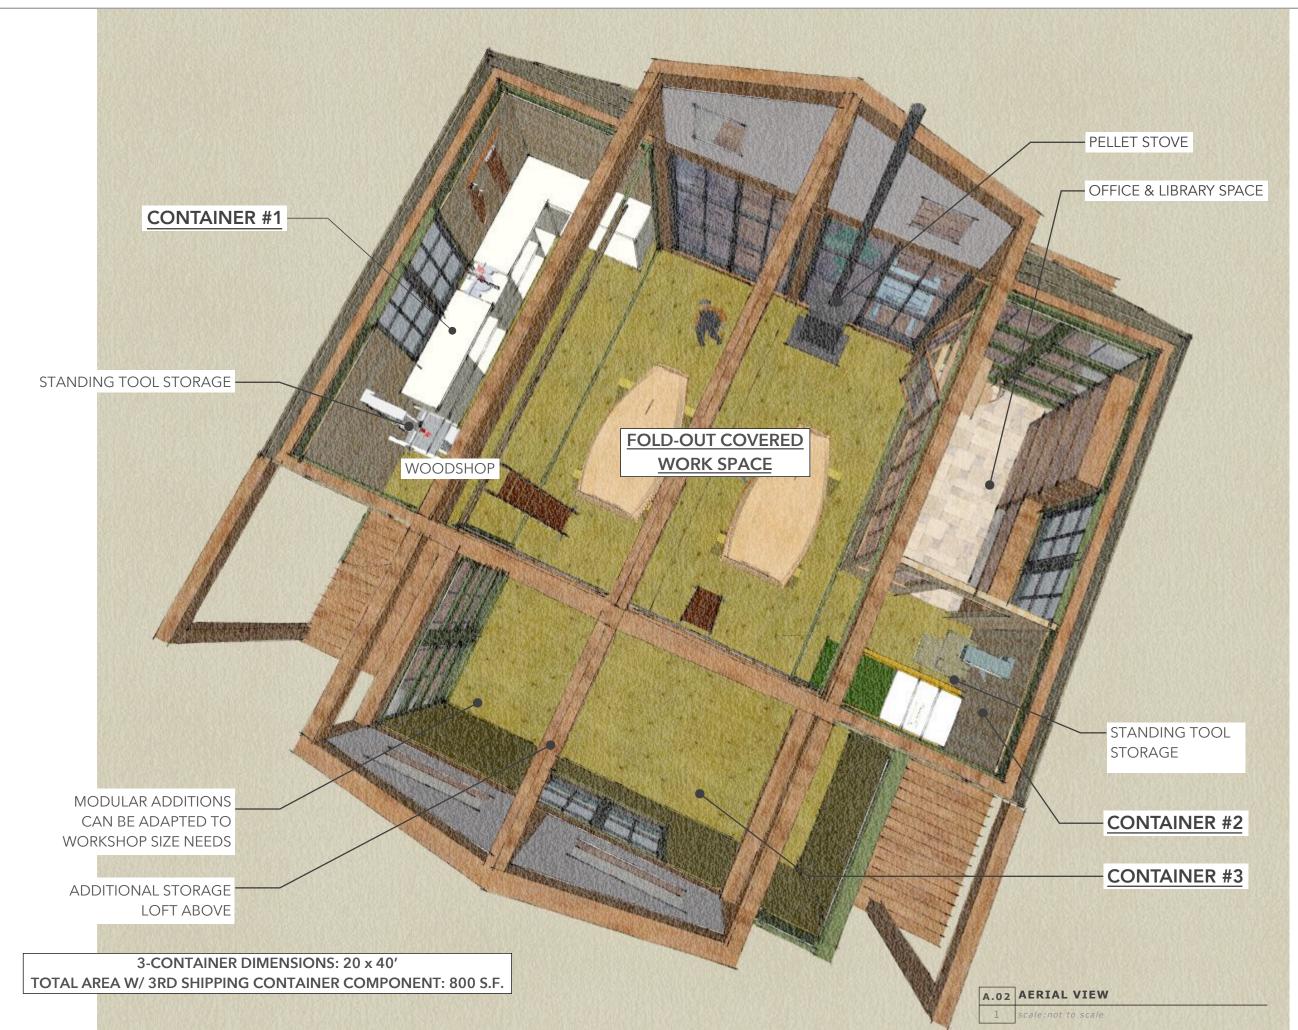

COMMUNITY WORKSHOP

MOBIL

ROCKY MOUNTAIN WOODEN BOAT SCHOOL

&
ROCKY MOUNTAIN FOLK SCHOOL

FLOOR PLAN

2 MODULES

WORKSHOP

COMMUNITY

MOBIL

ROCKY MOUNTAIN WOODEN BOAT SCHOOL

&
ROCKY MOUNTAIN FOLK SCHOOL

FLOOR PLAN

3 MODULES

SALTworkshop 621 Kalamath Street Denver, CO 80204 720-326-0989

WORKSHOP

COMMUNITY

MOBIL

ROCKY MOUNTAIN WOODEN BOAT SCHOOL

&
ROCKY MOUNTAIN FOLK SCHOOL

AERIAL INTERIOR VIEW

3 MODULES

CONTAINER #1: WOODSHOP COMPONENT

- FOLD-OUT PLATFORMS:

COVERED WORKSHOP COMPONENT

CONTAINER #2:
 RETAIL-OFFICE COMPONENT

A.04 WORKSHOP CROSS-SECTION

scale:not to scale