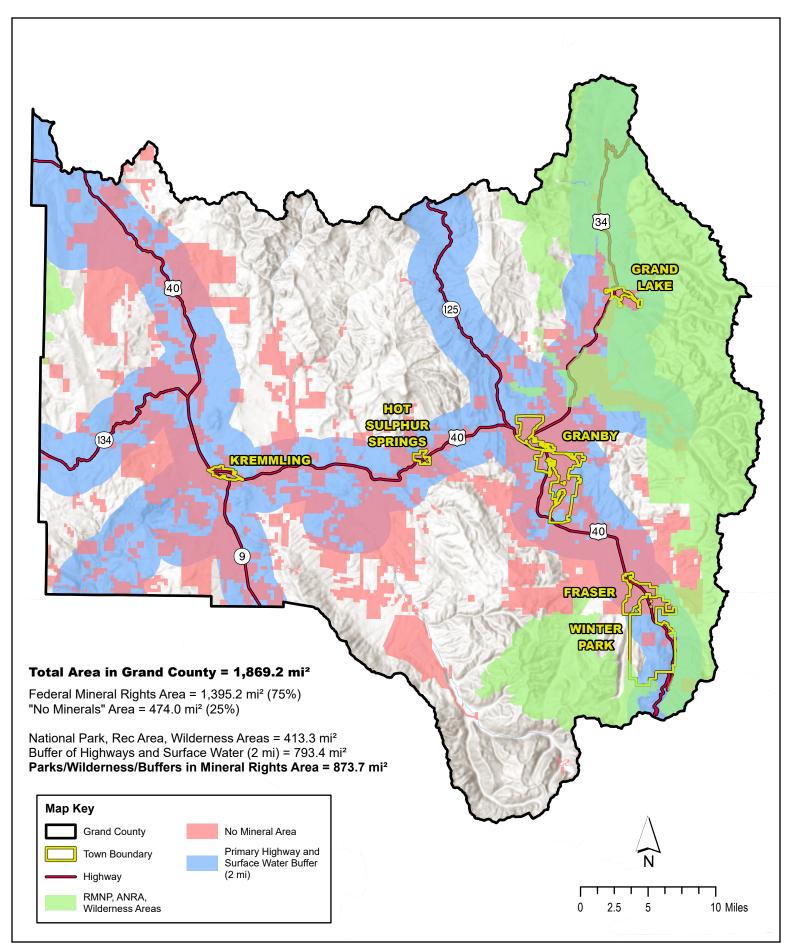

Grand County
Subsurface Mineral Right Protection Zones
Proposed Map 2: Wilderness/Park Areas, Highway and
Surface Water Buffers

Prepared by Grand County GIS: 2/5/2024

This map is for illustrative purposes only, and does not replace a land survey. GIS data and products are subject to constant change, map accuracy or completeness cannot be guaranteed. Grand County nor its agents make no warranties, expressed or implied as to the accuracy, completeness, or correctness of such products nor accepts any liability arising from any incorrect, incomplete, or misleading information contained therein.