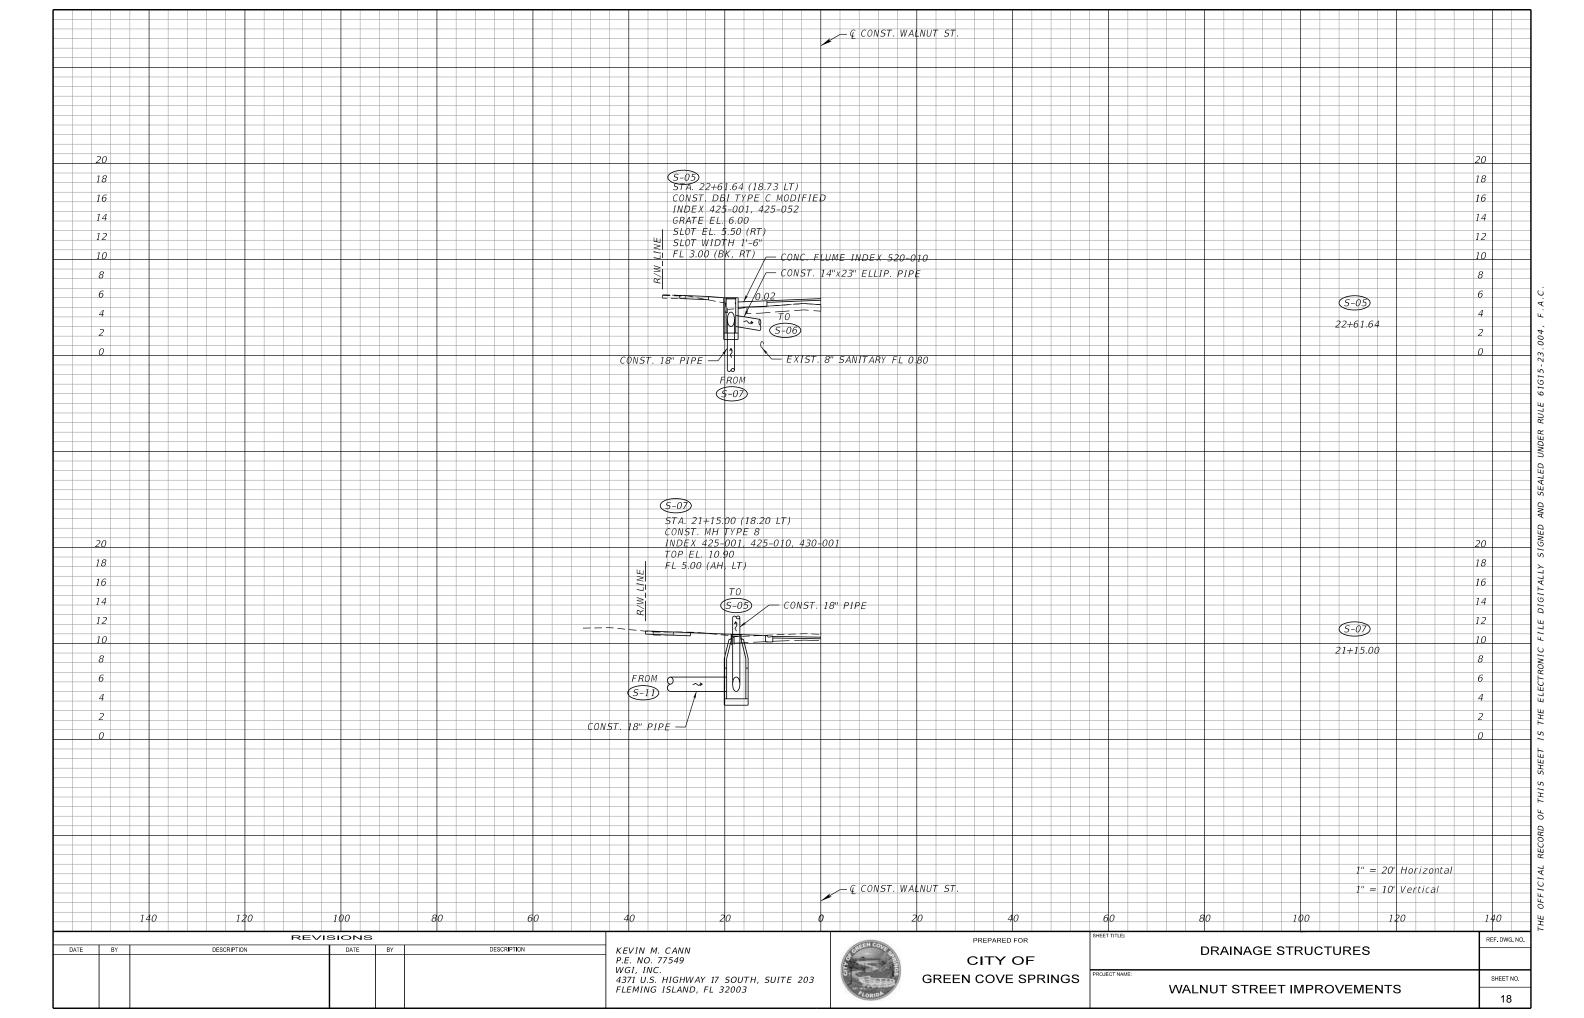

| SHEET NO.  | SHEEL DESCRIPTION                |
|------------|----------------------------------|
| 2<br>3 - 4 | SIGNATURE SHEET<br>DRAINAGE MAP  |
| 17 - 19    | DRAINAGE STRUCTURES              |
| 20         | DRAINAGE DETAIL                  |
| 38         | PARKING LOT DRAINAGE MAP         |
| 39         | PARKING LOT GRADING DETAIL       |
| 40 - 41    | PARKING LOT DRAINAGE DETAIL      |
| 42         | PARKING LOT EROSION CONTROL PLAN |
|            |                                  |