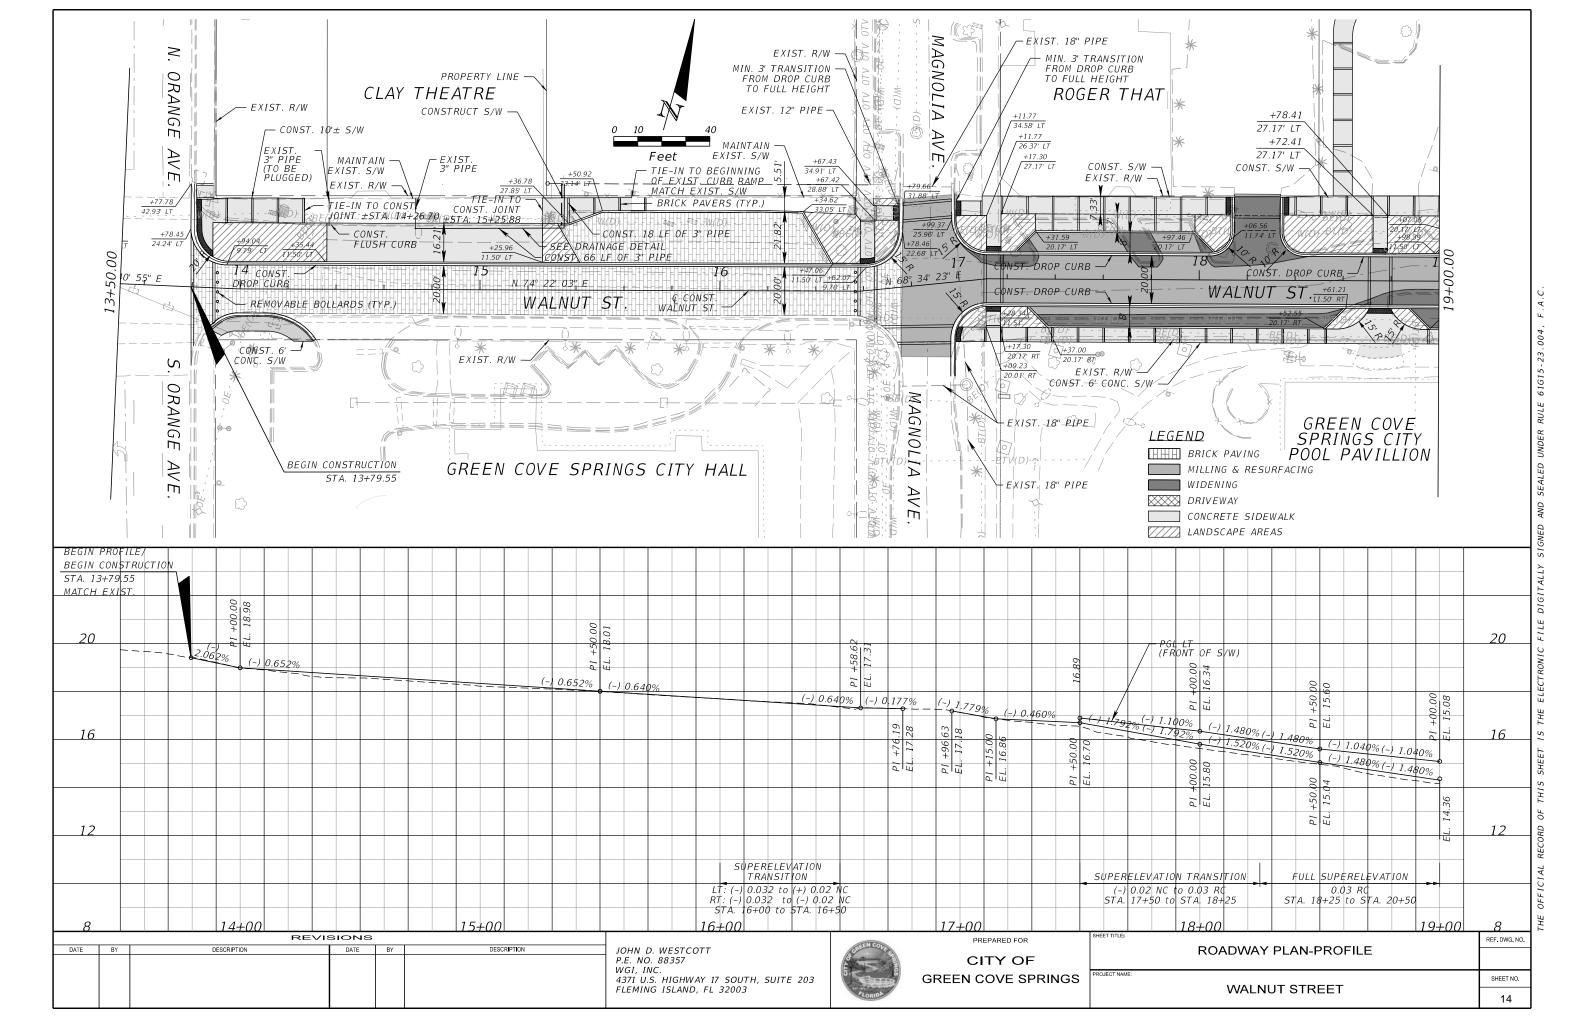

REF. DWG. NO.

TYPICAL SECTION

WALNUT ST.

STA. 10+45.36 TO STA. 13+18.72

PALMETTO AVE. TO ORANGE AVE.

**EXISTING CONDITIONS** 

TYPICAL SECTION

WALNUT ST.

STA. 10+45.36 TO STA. 13+18.72

PALMETTO AVE. TO ORANGE AVE.

TYPICAL SECTION

WALNUT ST.

STA. 13+79.55 TO STA. 15+50.56

ORANGE AVE. TO MAGNOLIA AVE.

₽ CROWN

12.05' - 12.25' TRAVEL LANE

& CENTER STRIPE

R/W LINE

r 1.5'± EXIST. CURB

S/W

-NATURAL GROUND

R/W (22.99' MIN.)

UTILITY

R/W LINE

BUILDING FRONT

R/W (37.67' MIN.)

- 1'± EXIST. CURB

# EXISTING CONDITIONS

R/W LINE

R/W LINE

R/W LINE

R/W LINE

R/W LINE

R/W LINE

R/W CROWN

R/W (20.30' MIN.)

TYPICAL SECTION

WALNUT ST.

STA. 15+50.56 TO STA. 16+76.19

ORANGE AVE. TO MAGNOLIA AVE.

**EXISTING CONDITIONS** 