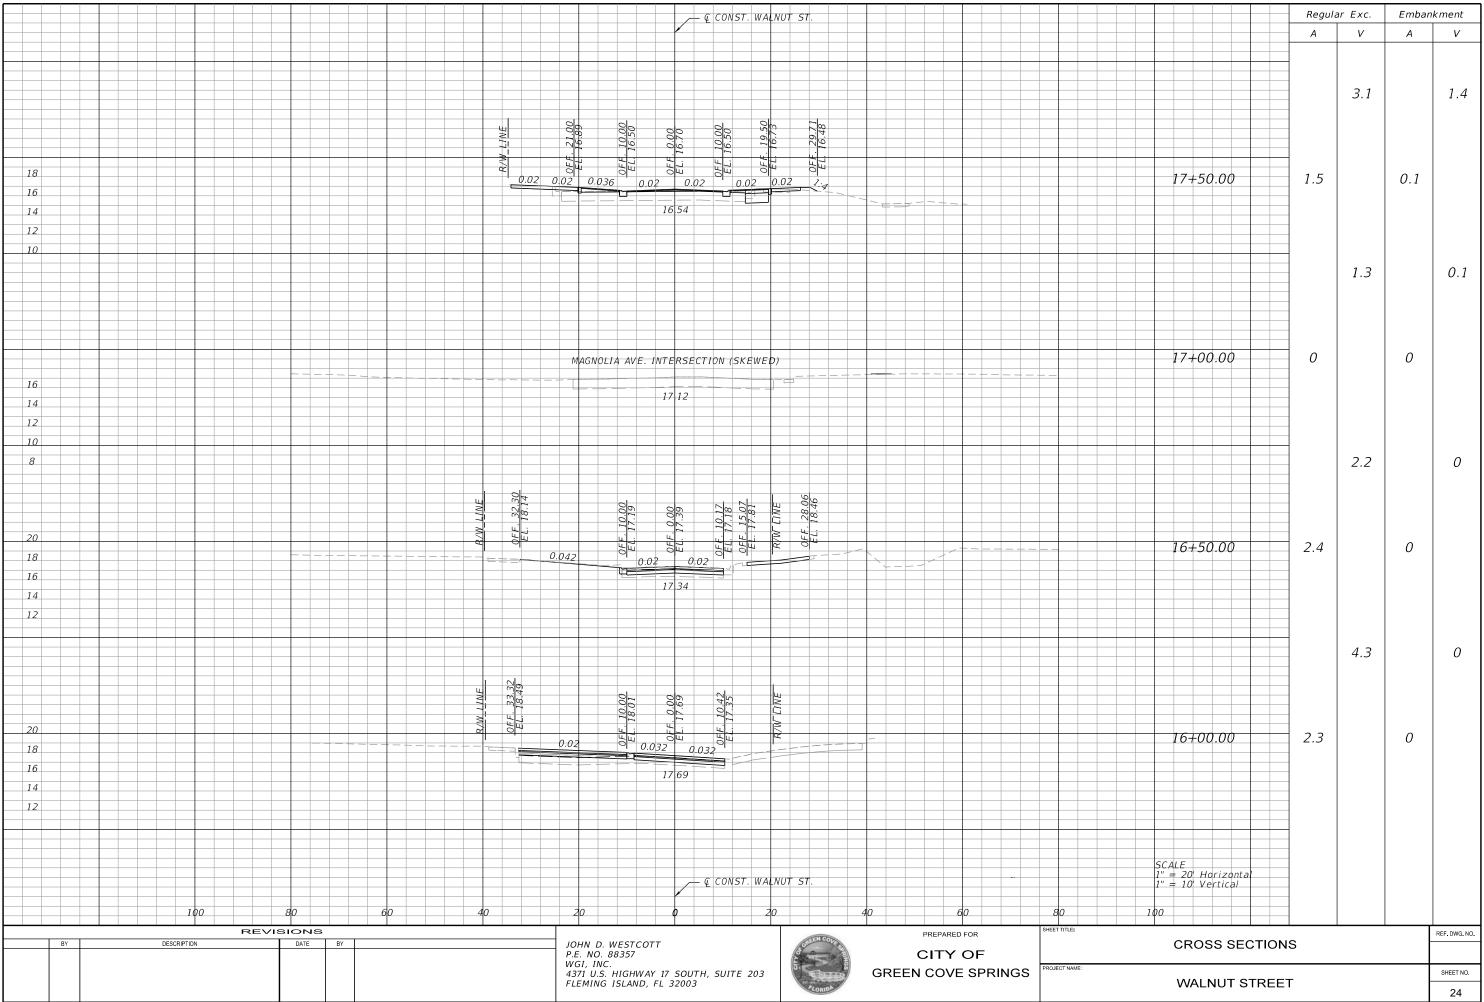

WALNUT ST.

STA. 16+76.19 TO STA. 17+50.00

STA. 20+25.00 TO STA. 23+73.48

MAGNOLIA AVE. TO ST. JOHNS RIVER

**EXISTING CONDITIONS** 

#### NOTES:

- EXISTING BRICK PAVERS ARE UNDER EXISTING ASPHALT AND MAY BE ENCOUNTERED DURING MILLING OPERATIONS. IF PAVERS AND BASE ARE DISTURBED DURING MILLING OPERATIONS OR PIPE INSTALLATION, THE AREA DISTURBED MUST BE CONSTRUCTED PER THE WIDENING PAVEMENT DESIGN ON THIS SHEET.
- BRICKS PAVERS AND EXISTING CURB ARE TO BE REMOVED.
- BRICKS PAVERS ARE TO BE REUSED WHERE POSSIBLE.
- REFER TO COJ CITY STANDARD SPECIFICATIONS P-301 FOR CURB DETAILS.
- TRAFFIC DESIGN SPEED = 25 MPH.

TYPICAL SECTION

WALNUT ST.

STA. 16+76.19 TO STA. 17+50.00

STA. 20+25.00 TO STA. 23+73.48

MAGNOLIA AVE. TO ST. JOHNS RIVER