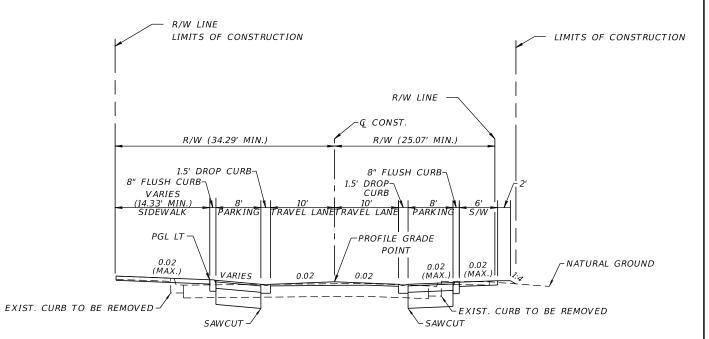

TYPICAL SECTION

WALNUT ST.

STA. 13+79.55 TO STA. 15+50.56

ORANGE AVE. TO MAGNOLIA AVE.

₽ CROWN

12.05' - 12.25' TRAVEL LANE

& CENTER STRIPE

R/W LINE

r 1.5'± EXIST. CURB

S/W

-NATURAL GROUND

R/W (22.99' MIN.)

UTILITY

R/W LINE

BUILDING FRONT

R/W (37.67' MIN.)