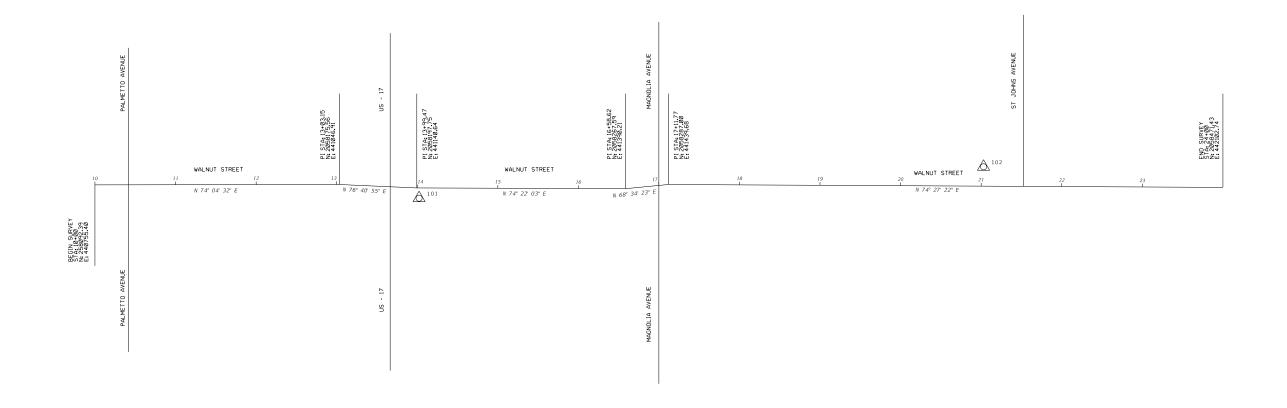

# PROJECT CONTROL POINTS WALNUT STREET (NOT TO SCALE)

<u>A</u> 100

# LEGEND

△ = 5/8" IRC LB7055

CR = COUNTY ROAD

IRC = IRON ROD AND CAP

PI = POINT OF INTERSECTION

RD = ROAD

STA = STATION

# PRIMARY CONTROL

| POINT ID | 段 STATION | OFFSET ELEVATION (Z) |       | DESCRIPTION                                      | NORTHING (Y) | EASTING (X) | LATITUDE         | LONGITUDE        |
|----------|-----------|----------------------|-------|--------------------------------------------------|--------------|-------------|------------------|------------------|
| 100      | N/A       | N/A                  | 20.22 | 5/8" I.R. W/ PLASTIC CAP STAMPED TRAV/GPS LB7055 | 2058047.829  | 440493.770  | N 29° 59' 35.03" | W 81° 40' 52.67" |
| 101      | 14+02.33  | 12.71' RT            | 19.53 | 5/8" I.R. W/ PLASTIC CAP STAMPED TRAV/GPS LB7055 | 2058186.284  | 441146.827  | N 29° 59 '36.44" | W 81° 40' 45.25" |
| 102      | 21+02.80  | 24.00' LT            | 11.56 | 5/8" I.R. W/ PLASTIC CAP STAMPED TRAV/GPS LB7055 | 2058414.914  | 441809.986  | N 29° 59' 38.74" | W 81° 40' 37.72" |
|          |           | REVISIONS            |       |                                                  | SHEET TITLE: |             |                  |                  |