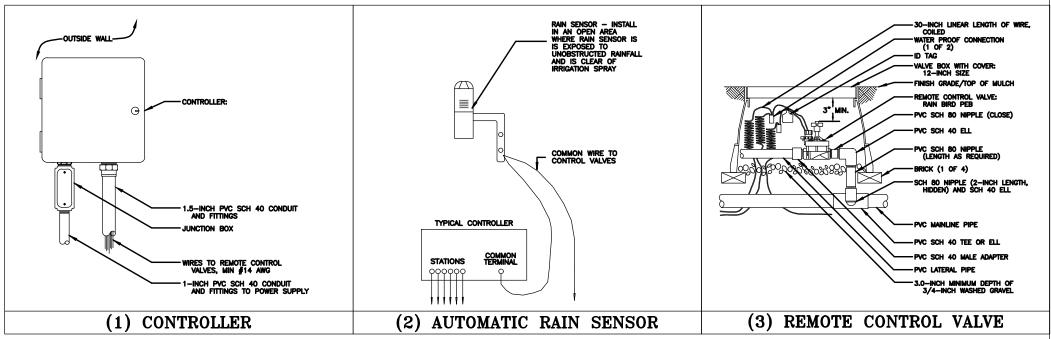

ng the mixing process but prior to installing the mix, submit a 1-kg (2-lb) sample for each 200 cubic meters (250 cubic yards) of planting mix, taken randomly from the finished soil mix, with soil test results for approval. In the event that the test results do not meet the required particle size distribution, remix and resubmit a revised planting mix.
- E. Make all amendments of lime/sulfur and fertilizer indicated by the soil test results at the time of mixing.
- F. All mixing shall take place in the contractors yard, using commercial mixing equipment sufficient to thoroughly mix all components uniformly
- G. Protect the planting mix from erosion prior to installation.

prepared for

CITY OF

GREEN COVE SPRINGS PRINGS

LANDSCAPE NOTES

WALNUT STREET

SHEET NO.

LP-503

ON SHEET I











CONTRACTOR MUST COMPLY WITH FLORIDA BUILDING CODE AMENDED APPENDIX F:

NO PRODUCT SUBSTITUTIONS OR CHANGES WILL BE ALLOWED WITHOUT THE EXPESSED WRITTEN CONSENT OF THE OWNER AND THE IRRIGATION CONSULTANT.

### GENERAL NOTES

- All mainline, lateral line and control wire conduit under paying shall be installed in separate sleeves. Sleeves shall be a minimum of twice (2X) the diameter of the pipe to be sleeved.
- 2. Pipe sizes shall conform to those shown on the drawings. No substitutions of smaller pipe sizes shall be permitted, but substitutions of larger sizes may be approved. All damaged and rejected pipe shall be removed from the site at the time of said rejection.
- Install all backflow prevention devices and all piping between the point of connection and the backflow preventer as p