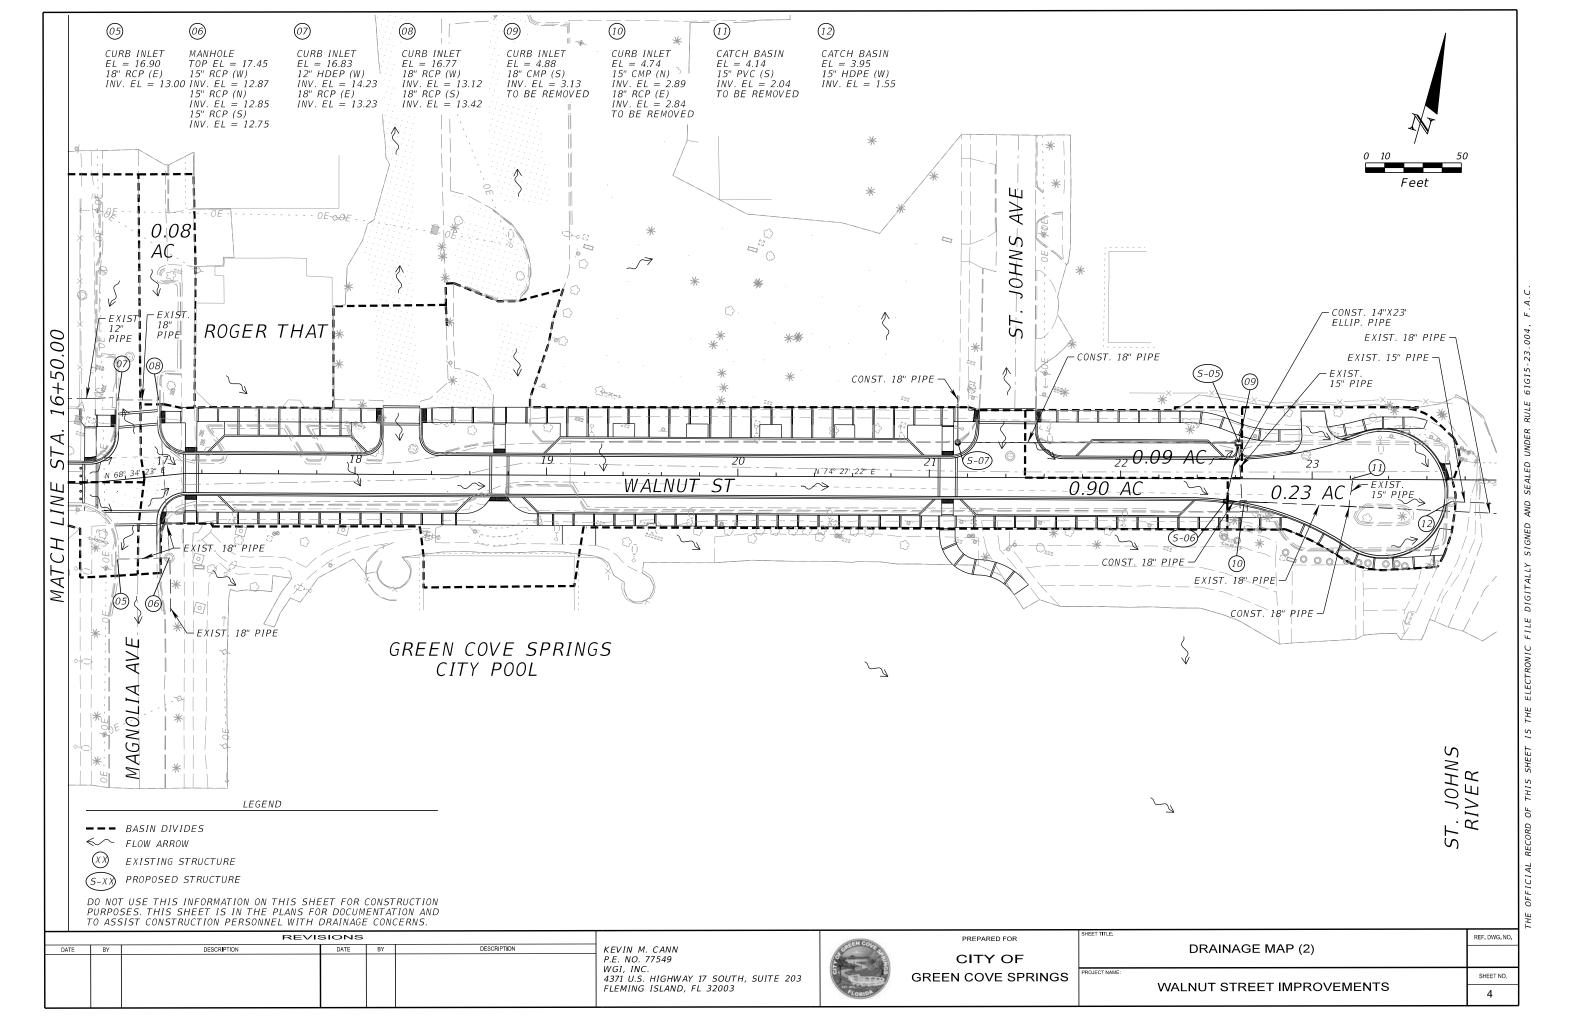

| SHEET NO.  | SHEEL DESCRIPTION                |
|------------|----------------------------------|
| 2<br>3 - 4 | SIGNATURE SHEET<br>DRAINAGE MAP  |
| 17 - 19    | DRAINAGE STRUCTURES              |
| 20         | DRAINAGE DETAIL                  |
| 38         | PARKING LOT DRAINAGE MAP         |
| 39         | PARKING LOT GRADING DETAIL       |
| 40 - 41    | PARKING LOT DRAINAGE DETAIL      |
| 42         | PARKING LOT EROSION CONTROL PLAN |
|            |                                  |