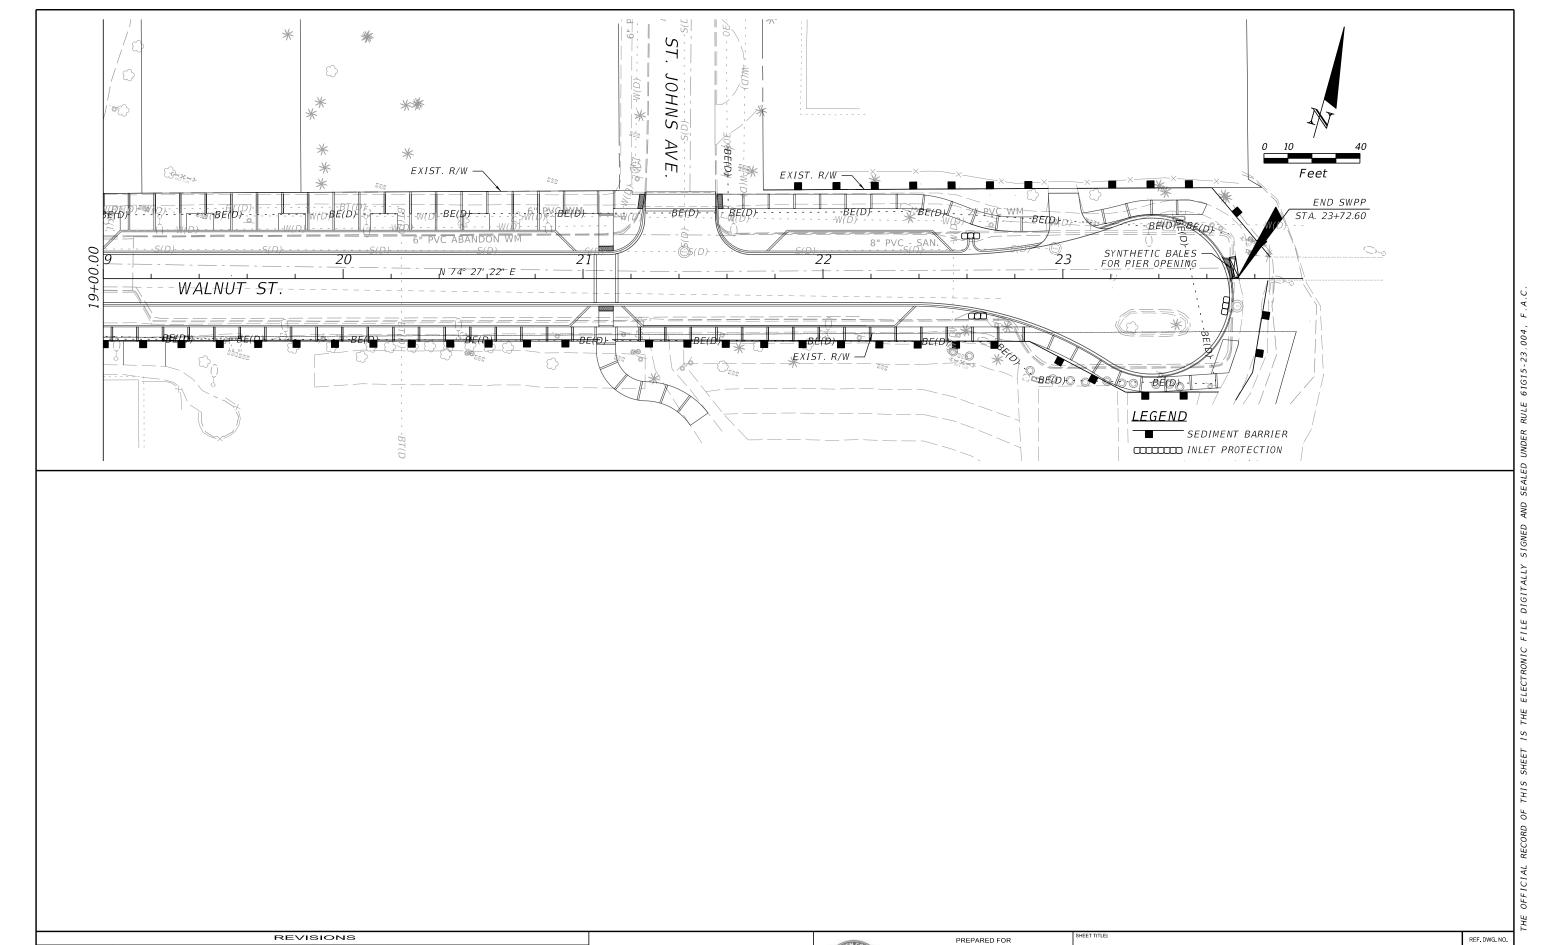

BY DESCRIPTION DATE BY DESCRIPTION JOHN D. WESTCOTT P.E. NO. 88357 WGI, INC. 4371 U.S. HIGHWAY 17 SOUTH, SUITE 203 FLEMING ISLAND, FL 32003

PREPARED FOR

CITY OF

GREEN COVE SPRINGS

EROSION CONTROL PLAN

WALNUT STREET IMPROVEMENTS 30