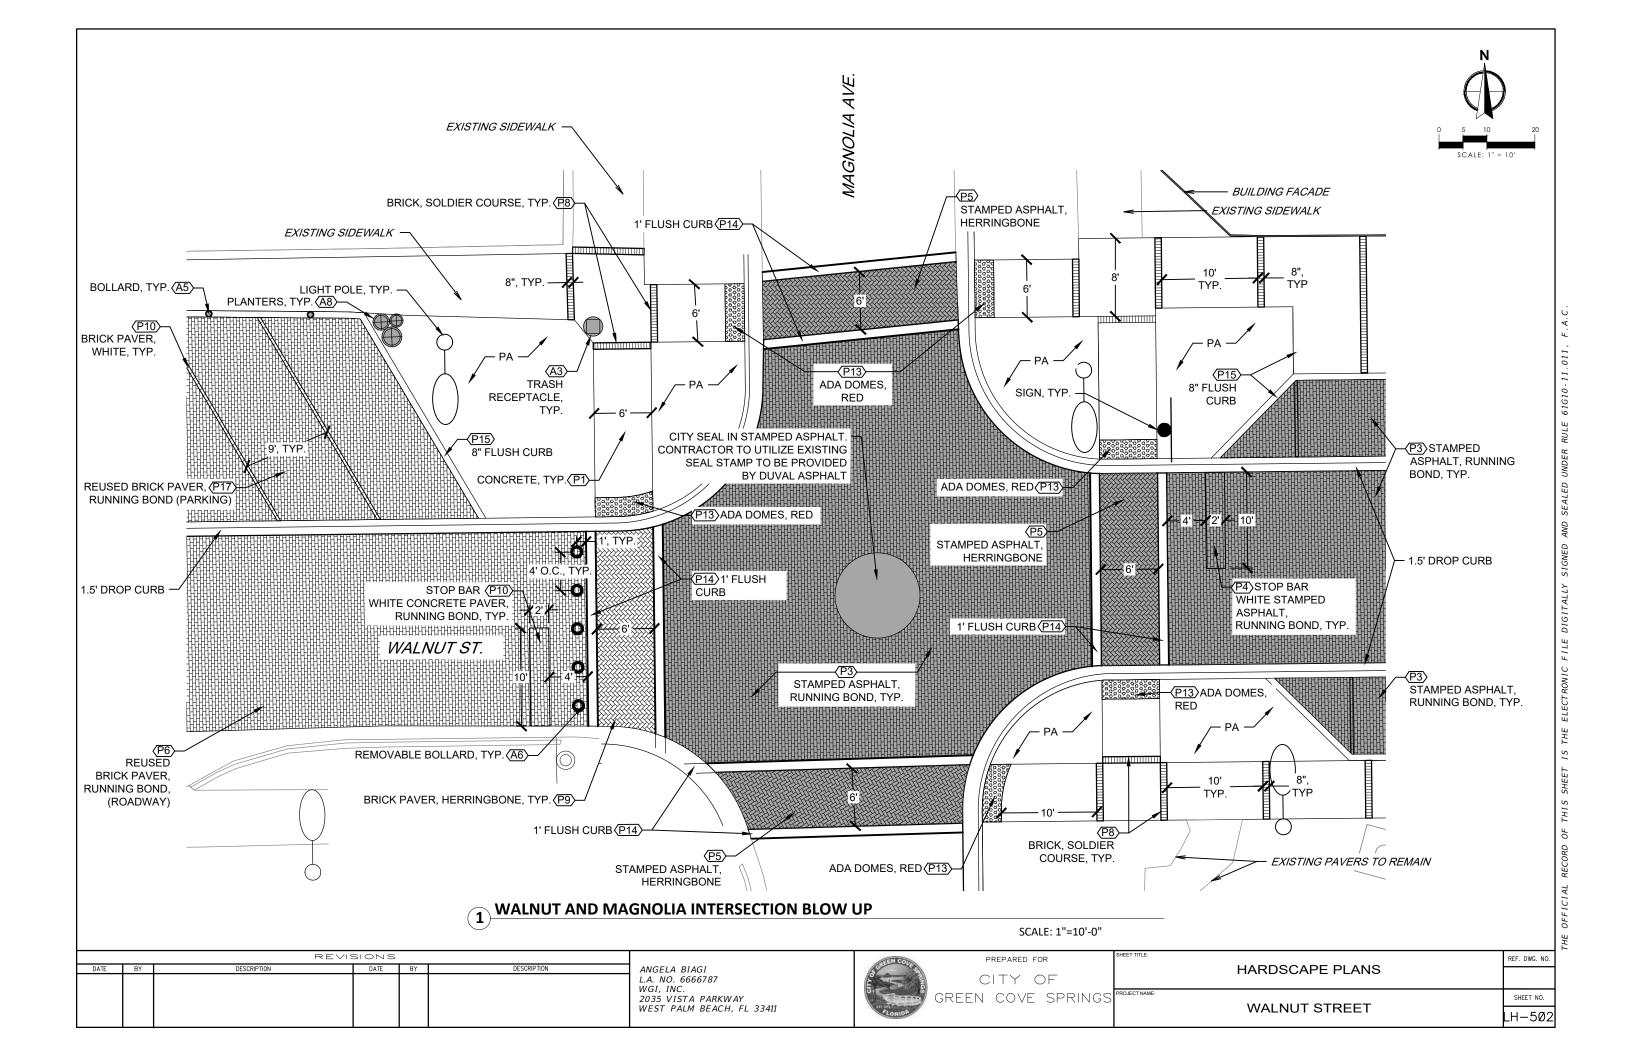

SIGNING AND PAVEMENT MARKING PLAN |               | 1  |
|   |      |                |          |    | P.E. NO. 88357 | 2                                                  | CITY OF |                    |               |                                   | ı             |    |
|   |      |                |          |    |                | WGI, INC.<br>4371 U.S. HIGHWAY 17 SOUTH, SUITE 203 | 5       | GREEN COVE SPRINGS | PROJECT NAME: |                                   | SHEET NO.     | 1  |
|   |      |                |          |    |                | FLEMING ISLAND, FL 32003                           | FLORIDA |                    |               | WALNUT STREET IMPROVEMENTS        | 35            | 1  |



FLEMING ISLAND, FL 32003

SHEET NO.

WALNUT STREET











































# 3 TYPICAL BIKE RACK SPACING

| DATE | BY | DESCRIPTION | DATE | BY | DESCRIPTION | ANGELA BIAGI                                                                     |
|------|----|-------------|------|----|-------------|----------------------------------------------------------------------------------|
|      |    |             |      |    |             | L.A. NO. 6666787<br>WGI, INC.<br>2035 VISTA PARKWAY<br>WEST PALM BEACH, FL 33411 |

| I | GREEN COVE    | PREPARED FOR                  |
|---|---------------|-------------------------------|
|   | PLORIDA STATE | CITY OF<br>Green cove springs |

|      | HARDSCAPE PLANS | REF. DWG. N |
|------|-----------------|-------------|
| AME: | MALAULT OTDEET  | SHEET NO.   |
|      | WALNUT STREET   | LH-5Ø       |

SCALE: 1/4"=1'-