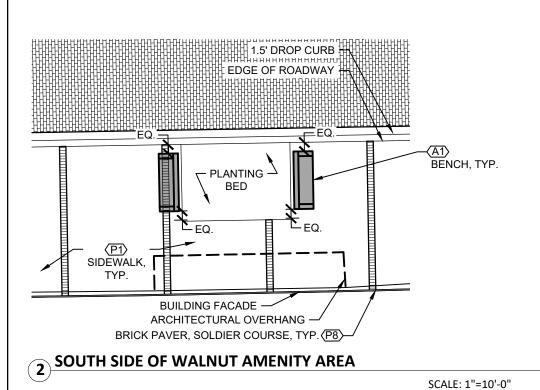

|         | SITE AMENITIES |                                        |                                                |                                    |                                         |                                               |  |  |  |  |  |
|---------|----------------|----------------------------------------|------------------------------------------------|------------------------------------|-----------------------------------------|-----------------------------------------------|--|--|--|--|--|
| KEYNOTE |                |                                        |                                                |                                    |                                         |                                               |  |  |  |  |  |
| CODE    | QTY.           | MATERIAL                               | MANUFACTURER OR DISTRIBUTOR                    | SERIES, MODEL, SIZE                | COLOR, FINISH, AND PATTERN              | RECOMMENDATIONS AND NOTES                     |  |  |  |  |  |
|         |                |                                        | VICTOR STANLEY, BECKY MCNAMARA, 301-855-8300,  |                                    | FLUSH PER MANUFACTURES RECOMMENDATIONS, |                                               |  |  |  |  |  |
| A1      | 8              | BENCH                                  | BRITTANYD@VICTORSTANLEY.COM                    | STEELSITES RB, RB-28, 6'           | POWDER COAT GREEN                       | REFER TO DETAIL 1/LH-S06                      |  |  |  |  |  |
|         |                |                                        | VICTOR STANLEY, BECKY MCNAMARA, 301-8SS-8300,  | CYCLE SENTRY, BRHS-101, IN-GROUND  | FLUSH MOUNT PER MANUFACTURES            |                                               |  |  |  |  |  |
| A2      | 8              | BIKE RACK                              | BRITTANYD@VICTORSTANLEY.COM                    | MOUNT                              | RECOMMENDATIONS, POWDER COAT GREEN      | REFER TO DETAIL 2/LH-S06                      |  |  |  |  |  |
| А3      | 8              | TRASH RECEPTACLE                       |                                                |                                    |                                         | REUSE EXISTING                                |  |  |  |  |  |
|         |                |                                        |                                                | PRO-SERIES SELF WATERING HANGING   |                                         |                                               |  |  |  |  |  |
|         |                |                                        |                                                | BASKET, EPPS22, BRACKETS - SINGLE  |                                         |                                               |  |  |  |  |  |
|         |                |                                        |                                                | POLE BRACKET #EPBSA20-             |                                         | 1 BASKET AND BRACKET PER LIGHT FIXTURE, MOUNT |  |  |  |  |  |
| A4      | 44             | HANGING BASKETS WITH BRACKETS          | EARTH PLANTER, 877-81S-9279                    | OR APPROVED EQUAL                  | BLACK                                   | OVER SIDEWALK, REFER TO DETAIL 1-3/LH-S10     |  |  |  |  |  |
|         |                |                                        | MAGLIN, KETT PHOMMASENH, 1-800-716-SS06        | 6S0 BOLLARD BASE TYPE 1, MTB6S0-B1 |                                         |                                               |  |  |  |  |  |
| AS      | 29             | BOLLARDS                               | x1102, KETT.PHOMMASENH@MAGLIN.COM              | OR APPROVED EQUAL                  | POWDER COAT BLACK                       | REFER TO DETAIL 2/LH-S09                      |  |  |  |  |  |
|         |                |                                        | MAGLIN, KETT PHOMMASENH, 1-800-716-SS06        | 6SO BOLLARD BASE TYPE 3, MTB6SO-B3 |                                         |                                               |  |  |  |  |  |
| A6      | 20             | BOLLARDS REMOVABLE                     | x1102, KETT.PHOMMASENH@MAGLIN.COM              | OR APPROVED EQUAL                  | POWDER COAT BLACK                       | REFER TO DETAIL 1/LH-S09                      |  |  |  |  |  |
|         |                |                                        |                                                | MOONSTONE, MN2S29, 3 SIZES- 16.5"  |                                         |                                               |  |  |  |  |  |
|         |                |                                        | OLD TOWN FIBERGLASS, SEAN SMITH, 917-716-9242, | DIAM., 20.5" DIAM., 25" DIAM.      |                                         | MIX 1 OF EACH SIZE AT ELEVEN LOCATIONS, REFER |  |  |  |  |  |
| A8      | 33             | PLANTERS (GROUPS OF 3 AT 11 LOCATIONS) | SEAN@JETTY14.COM                               | OR APPROVED EQUAL                  | WHITE 1S O                              | TO DETAIL 2/LH-S11                            |  |  |  |  |  |