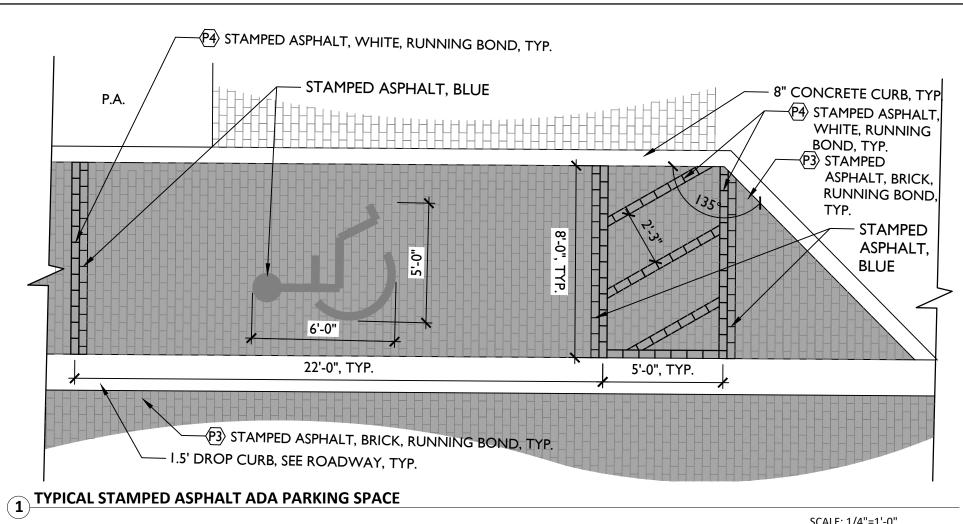

## HARDSCAPE RESURFACING/WIDENING\*

OPTIONAL BASE GROUP 1 1.5" SAND SETTING BED AND 2.75" MORTARLESS BRICK PAVING

# NOTES:

- BRICKS PAVERS AND EXISTING CURB ARE TO BE REMOVED.
- BRICKS PAVERS ARE TO BE REUSED WHERE POSSIBLE.
- REFER TO COJ CITY STANDARD SPECIFICATIONS P-301 FOR CURB DETAILS.
- TRAFFIC DESIGN SPEED = 25 MPH.