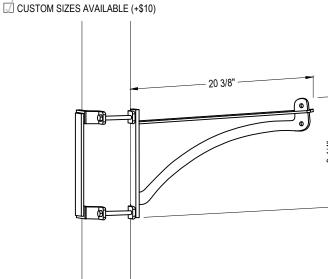

### FEATURES:

- EARTHPLANTER CERTIFIED TO HOLD OVER 300 LBS.
- MADE FROM 1/4" HOT ROLLED STEEL
- REQUIRES 35-40% LESS POLE SPACE THAN COMPETITIVE PRODUCTS
- FINISH: BLACK POWDER COAT
- POLE BRACKETS AND HARDWARE INCLUDED
- 10 YEAR WARRANTY

### **SPECIFICATIONS**

ALL SPECS ARE PER BRACKET ARM

BRACKET ARM: LENGTH 20 3/8" X 8 3/4" HEIGHT (PER ARM)

POLE BRACKET: 9 1/4" HEIGHT

WEIGHT: 5 LBS. (6 LBS. WITH BRACKET) SKU: EPBDA20

### NOTES:

ANGELA BIAGI

L.A. NO. 6666787

2035 VISTA PARKWAY WEST PALM BEACH, FL 33411

- INSTALLATION TO BE COMPLETED IN ACCORDANCE WITH MANUFACTURER'S SPECIFICATIONS.
- DO NOT SCALE DRAWING.
- THIS DRAWING IS INTENDED FOR USE BY ARCHITECTS, ENGINEERS, CONTRACTORS, CONSULTANTS AND DESIGN PROFESSIONALS FOR PLANNING PURPOSES ONLY. THIS DRAWING MAY NOT BE USED FOR CONSTRUCTION.
- ALL INFORMATION CONTAINED HEREIN WAS CURRENT AT THE TIME OF DEVELOPMENT BUT MUST BE REVIEWED AND APPROVED BY THE PRODUCT MANUFACTURER TO BE CONSIDERED ACCURATE.

### HANGING BASKET BRACKET (2

SINGLE ARM BRACKET (EPBDA-4R)

NOT TO SCALE

(3) HANGING ON LIGHT POLE

NOT TO SCALE

REVISIONS DATE BY DESCRIPTION DATE

PREPARED FOR CITY OF

REF. DWG. NO. HARDSCAPE PLANS GREEN COVE SPRINGS SHEET NO. **WALNUT STREET** HS-51@