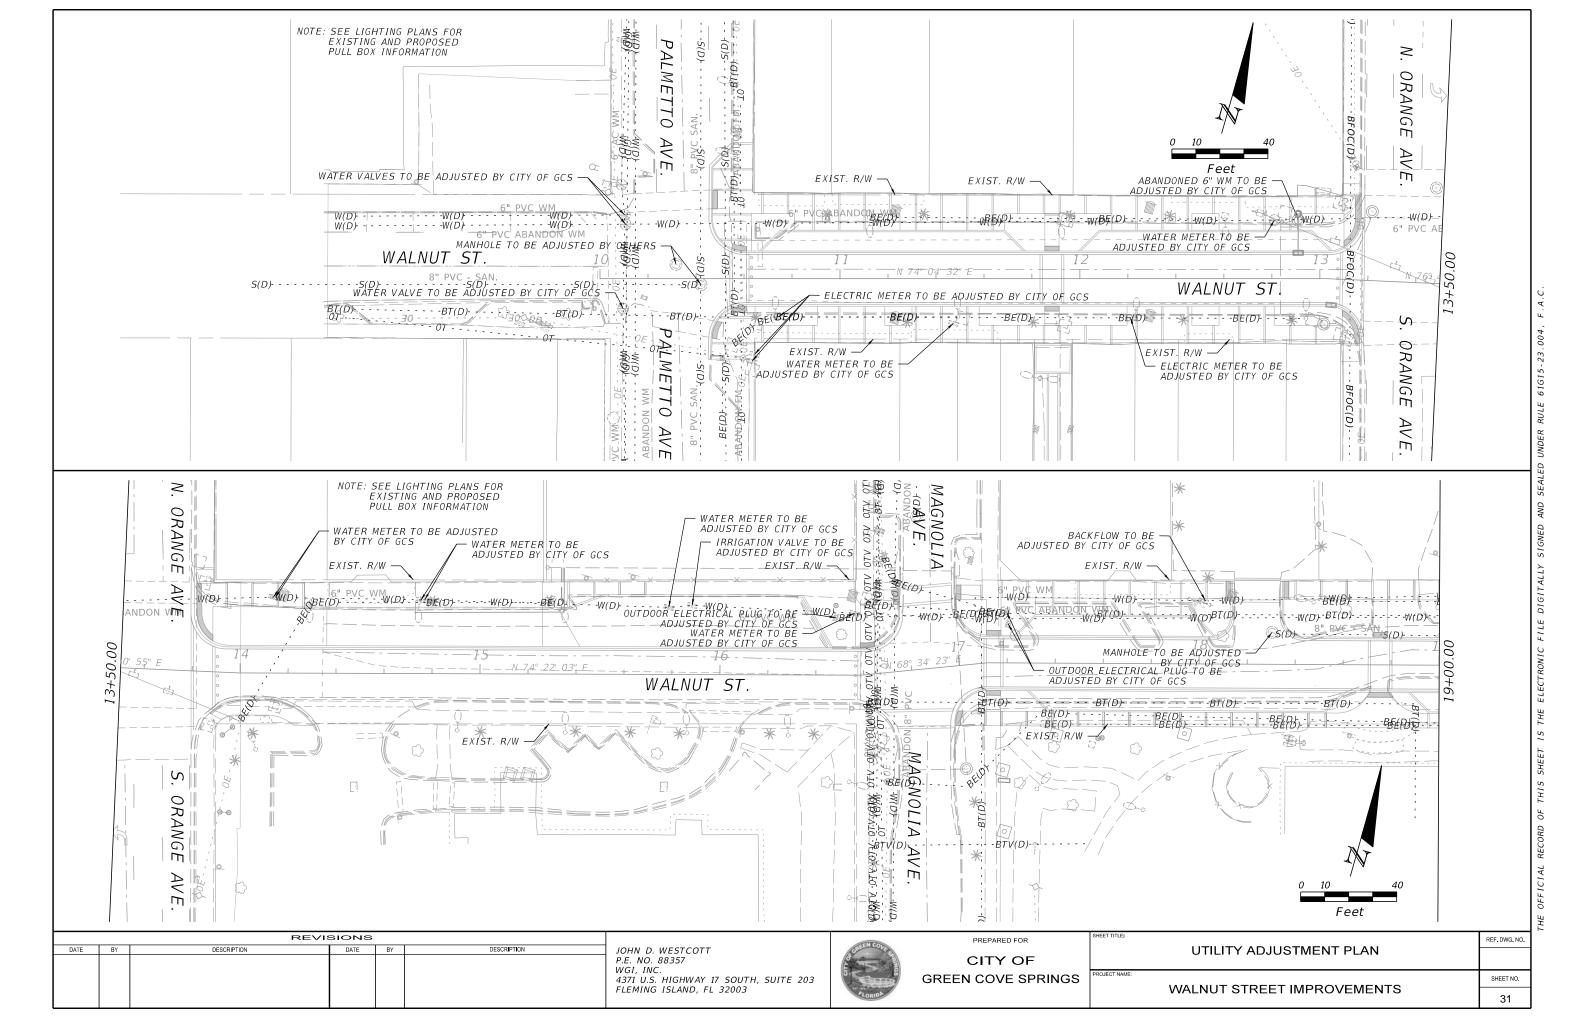

SHEET NO.

DESCRIPTION

JOHN D. WESTCOTT P.E. NO. 88357

4371 U.S. HIGHWAY 17 SOUTH, SUITE 203 FLEMING ISLAND, FL 32003

DESCRIPTION

CITY OF GREEN COVE SPRINGS

PREPARED FOR

UTILITY ADJUSTMENT PLAN

SHEET NO. WALNUT STREET IMPROVEMENTS 32

REF. DWG. NO.

| L |      |                |          |    |                |                                                    |         |                    |               |                                   |               | ╛┢ |
|---|------|----------------|----------|----|----------------|----------------------------------------------------|---------|--------------------|---------------|-----------------------------------|---------------|----|
| Γ |      | R              | EVISIONS | •  |                |                                                    |         | PREPARED FOR       | SHEET TITLE:  |                                   | REF. DWG. NO. | 1  |
|   | DATE | BY DESCRIPTION | DATE     | BY | DESCRIPTION    | JOHN D. WESTCOTT                                   | CHERICO |                    |               | SIGNING AND PAVEMENT MARKING PLAN |               | 1  |
|   |      |                |          |    | P.E. NO. 88357 | 2                                                  | CITY OF |                    |               |                                   | ı             |    |
|   |      |                |          |    |                | WGI, INC.<br>4371 U.S. HIGHWAY 17 SOUTH, SUITE 203 | 5       | GREEN COVE SPRINGS | PROJECT NAME: |                                   | SHEET NO.     | 1  |
|   |      |                |          |    |                | FLEMING ISLAND, FL 32003                           | FLORIDA |                    |               | WALNUT STREET IMPROVEMENTS        | 35            | 1  |