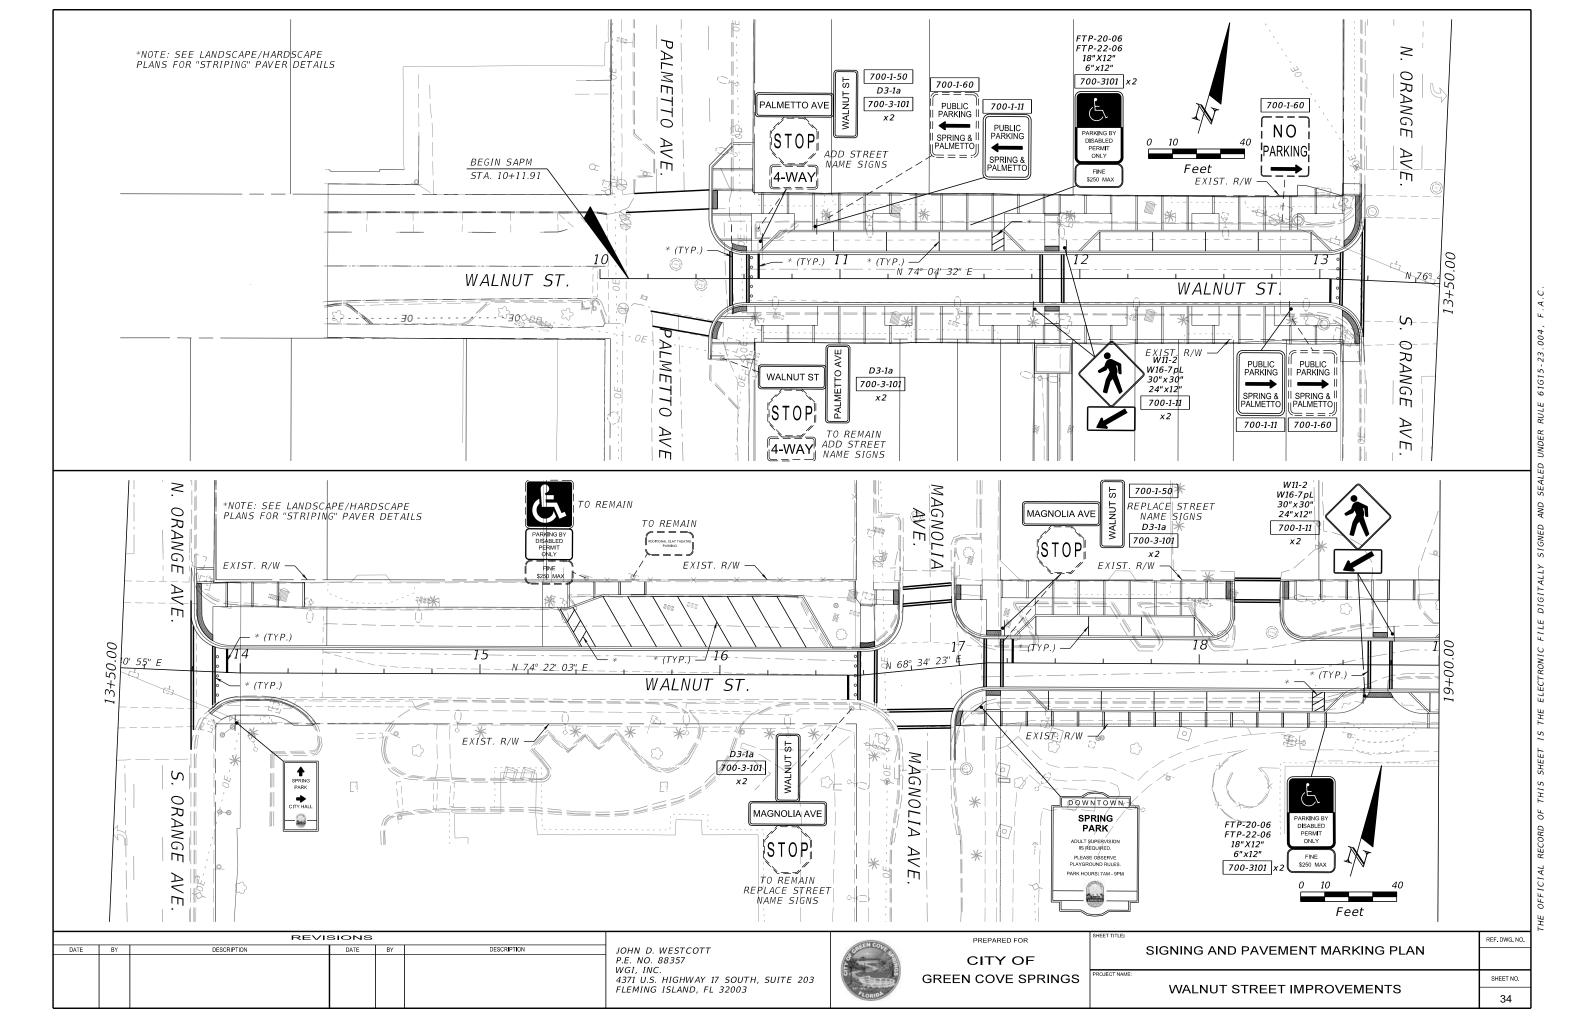

SHEET NO. WALNUT STREET IMPROVEMENTS 32

REF. DWG. NO.

| L |      |                |          |    |                |                                                    |         |                    |               |                                   |               | ╛┢ |
|---|------|----------------|----------|----|----------------|----------------------------------------------------|---------|--------------------|---------------|-----------------------------------|---------------|----|
| Γ |      | R              | EVISIONS | •  |                |                                                    |         | PREPARED FOR       | SHEET TITLE:  |                                   | REF. DWG. NO. | 1  |
|   | DATE | BY DESCRIPTION | DATE     | BY | DESCRIPTION    | JOHN D. WESTCOTT                                   | CHERICO |                    |               | SIGNING AND PAVEMENT MARKING PLAN |               | 1  |
|   |      |                |          |    | P.E. NO. 88357 | 2                                                  | CITY OF |                    |               |                                   | ı             |    |
|   |      |                |          |    |                | WGI, INC.<br>4371 U.S. HIGHWAY 17 SOUTH, SUITE 203 | 5       | GREEN COVE SPRINGS | PROJECT NAME: |                                   | SHEET NO.     | 1  |
|   |      |                |          |    |                | FLEMING ISLAND, FL 32003                           | FLORIDA |                    |               | WALNUT STREET IMPROVEMENTS        | 35            | 1  |