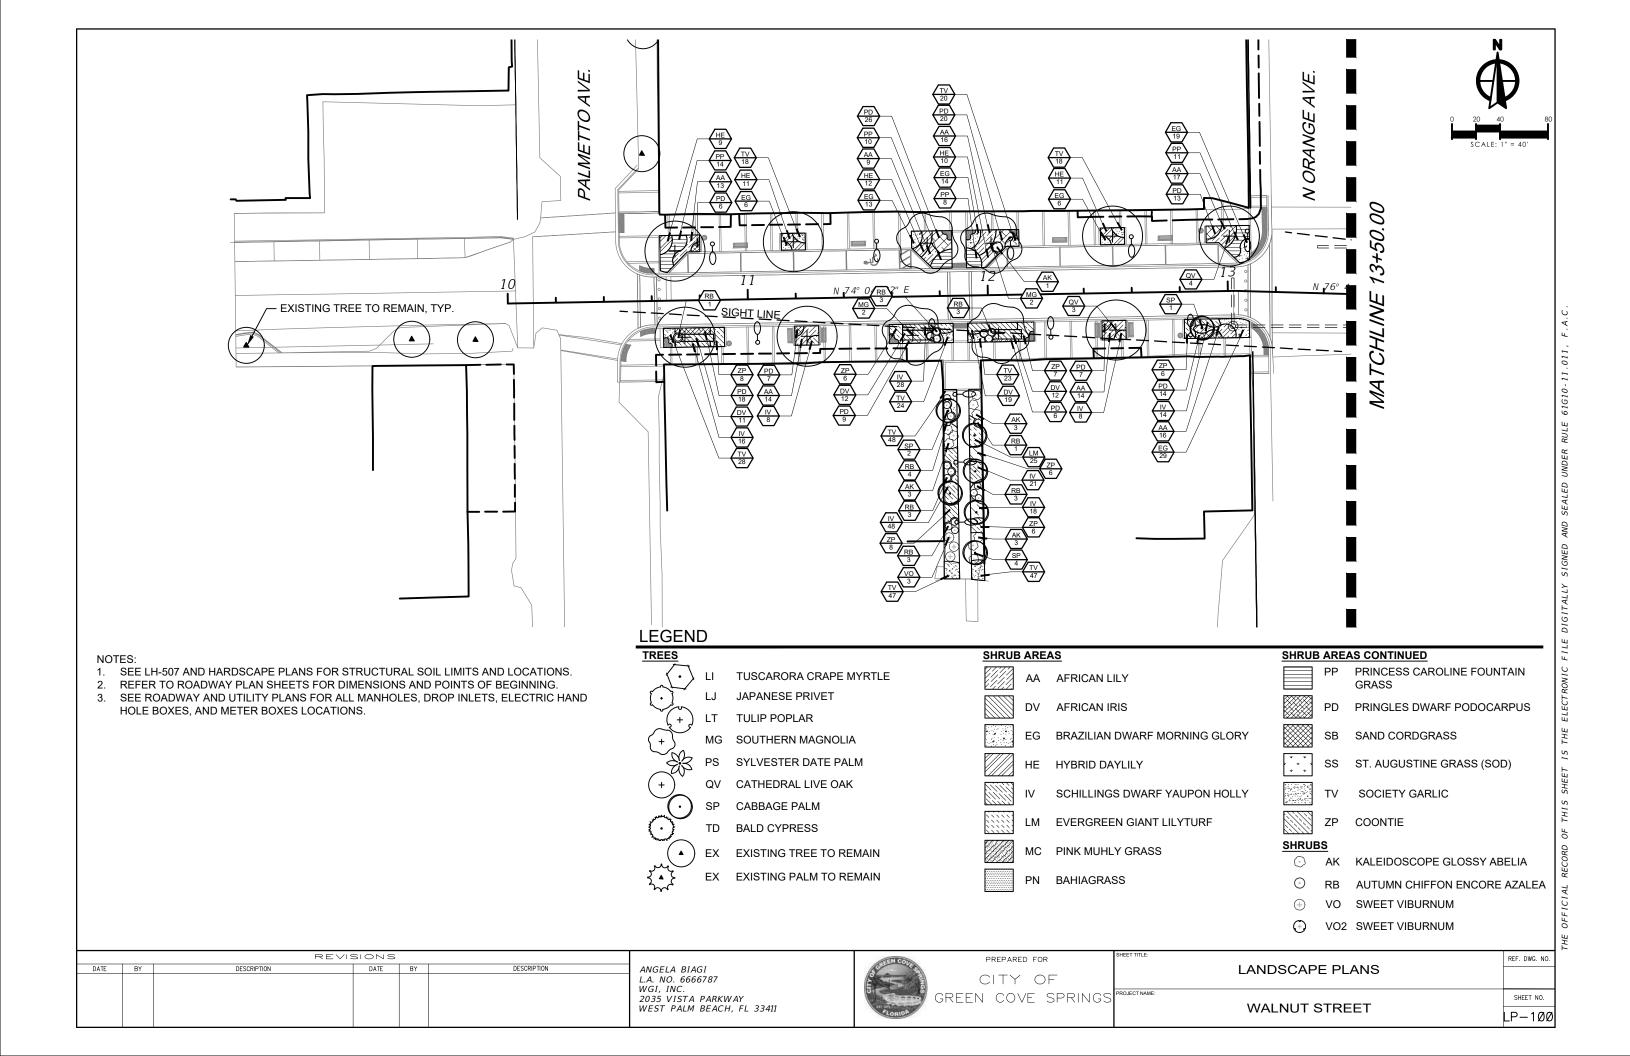

# PLANT SCHEDULE

| TREES  | CODE | QTY        | COMMON NAME                    | BOTANICAL NAME                             | REMARKS                |
|--------|------|------------|--------------------------------|--------------------------------------------|------------------------|
| •      | LI   | 6          | Tuscarora Crape Myrtle         | Lagerstroemia indica x fauriei `Tuscarora` | 10' O.A., MULTI-TRUNK  |
|        | LJ   | 3          | Japanese Privet                | Ligustrum japonicum                        | 6-7' O.A., MULTI-TRUNK |
| +      | LT   | 4          | Tulip Poplar                   | Liriodendron tulipifera                    | 12' ht., 2.5" cal.     |
| +      | MG   | 4          | Southern Magnolia              | Magnolia grandiflora                       | 12' ht., 2.5" cal.     |
| 2.3    | PS   | 2          | Sylvester Date Palm            | Phoenix sylvestris                         | 14' c.t.               |
| (+)    | QV   | 18         | Cathedral Live Oak             | Quercus virginiana 'Cathedral'             | 20' ht., 6" cal.       |
|        | SP   | 12         | Cabbage Palmetto               | Sabal palmetto                             | RELOCATED              |
| 33 - C | TD   | 6          | Bald Cypress                   | Taxodium distichum                         | 12' ht., 2.5" cal.     |
| SHRUBS | CODE | <u>QTY</u> | COMMON NAME                    | BOTANICAL NAME                             | REMARKS                |
|        | AK   | 11         | Kaleidoscope Glossy Abelia     | Abelia x grandiflora `Kaleidoscope`        | 24" x 24", a,s.        |
| 0      | RB   | 35         | Autumn Chiffon® Encore® Azalea | Rhododendron x `Robled`                    | 24" x 24", a.s.        |
| +      | VO   | 3          | Sweet Viburnum                 | Viburnum odoratissimum                     | 36" x 36", a.s.        |
| +      | VO2  | 19         | Sweet Viburnum                 | Viburnum odoratissimum                     | 72" x 48", a.s.        |