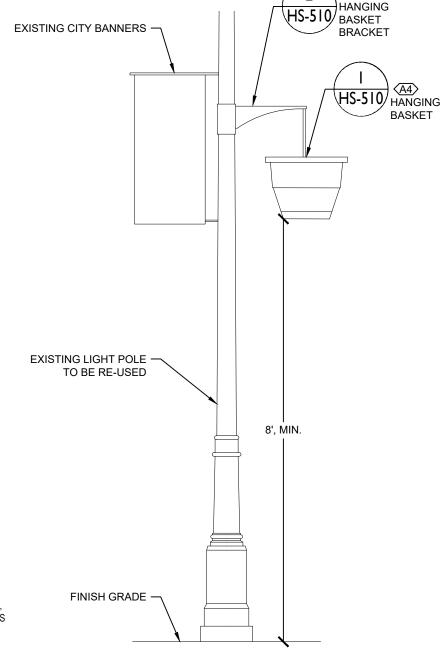

### HANGING BASKET BRACKET (2

SINGLE ARM BRACKET (EPBDA-4R)

NOT TO SCALE

(3) HANGING ON LIGHT POLE

NOT TO SCALE

REVISIONS DATE BY DESCRIPTION DATE

PREPARED FOR CITY OF

REF. DWG. NO. HARDSCAPE PLANS GREEN COVE SPRINGS SHEET NO. **WALNUT STREET** HS-51@