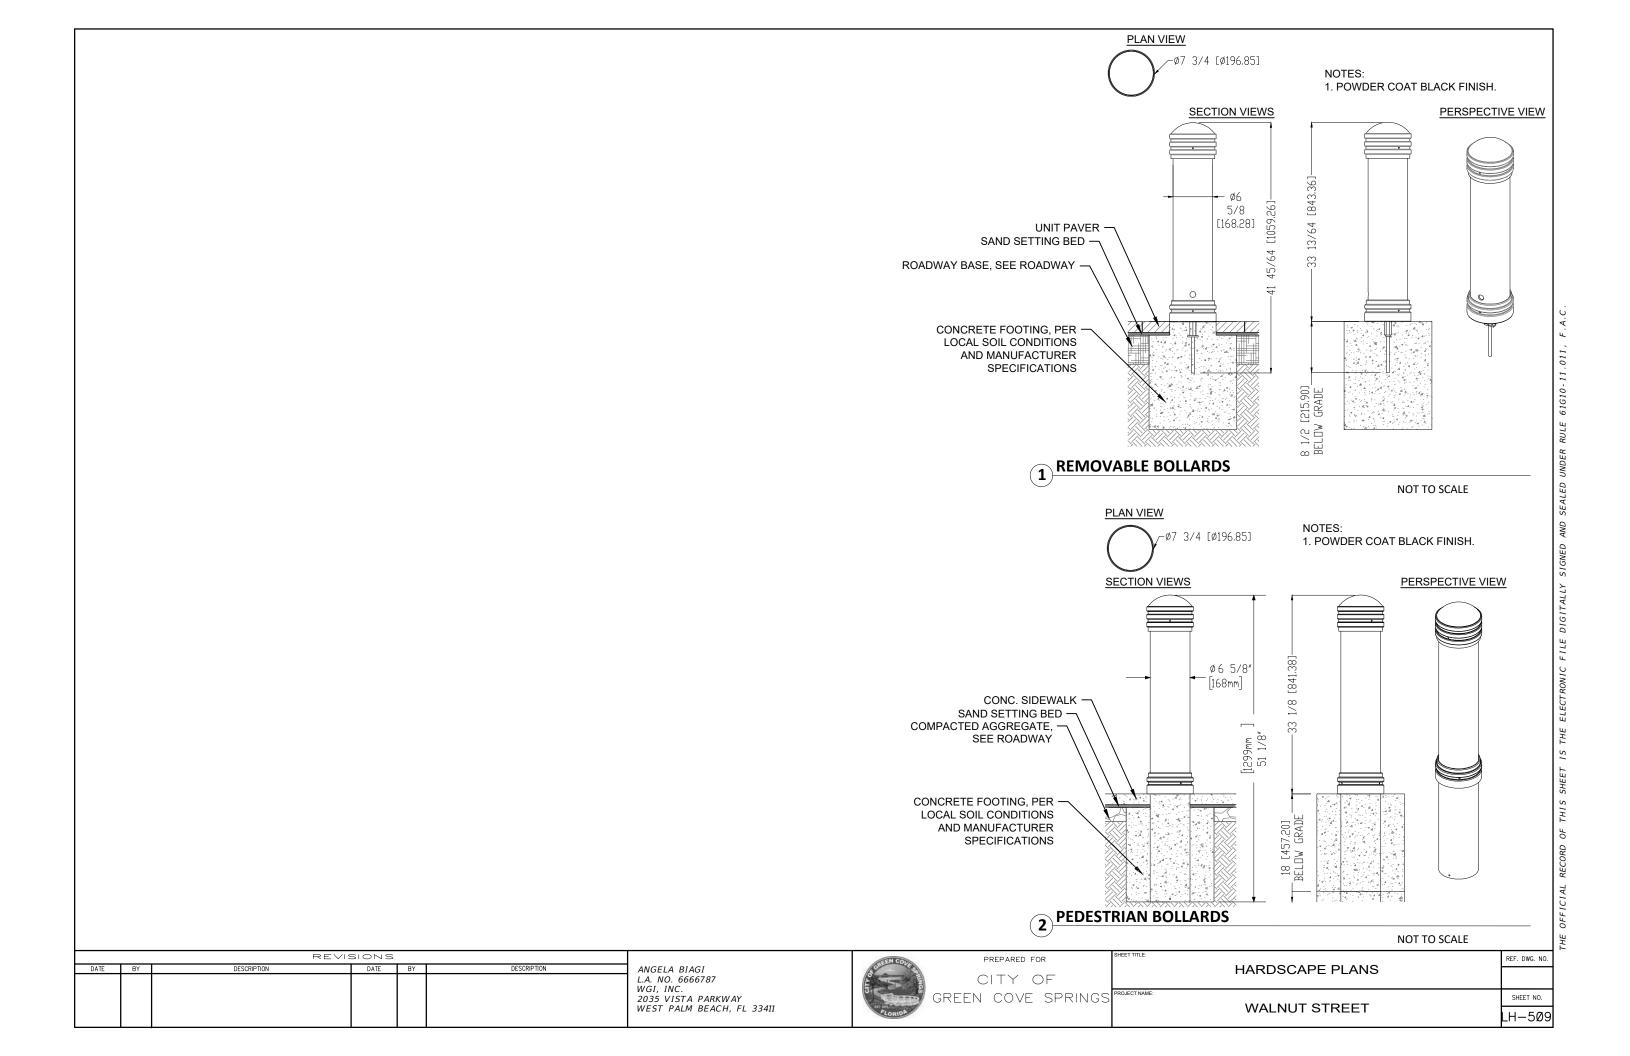

|         | SITE AMENITIES |                                        |                                                |                                    |                                         |                                               |  |  |  |  |  |
|---------|----------------|----------------------------------------|------------------------------------------------|------------------------------------|-----------------------------------------|-----------------------------------------------|--|--|--|--|--|
| KEYNOTE |                |                                        |                                                |                                    |                                         |                                               |  |  |  |  |  |
| CODE    | QTY.           | MATERIAL                               | MANUFACTURER OR DISTRIBUTOR                    | SERIES, MODEL, SIZE                | COLOR, FINISH, AND PATTERN              | RECOMMENDATIONS AND NOTES                     |  |  |  |  |  |
|         |                |                                        | VICTOR STANLEY, BECKY MCNAMARA, 301-855-8300,  |                                    | FLUSH PER MANUFACTURES RECOMMENDATIONS, |                                               |  |  |  |  |  |
| A1      | 8              | BENCH                                  | BRITTANYD@VICTORSTANLEY.COM                    | STEELSITES RB, RB-28, 6'           | POWDER COAT GREEN                       | REFER TO DETAIL 1/LH-S06                      |  |  |  |  |  |
|         |                |                                        | VICTOR STANLEY, BECKY MCNAMARA, 301-8SS-8300,  | CYCLE SENTRY, BRHS-101, IN-GROUND  | FLUSH MOUNT PER MANUFACTURES            |                                               |  |  |  |  |  |
| A2      | 8              | BIKE RACK                              | BRITTANYD@VICTORSTANLEY.COM                    | MOUNT                              | RECOMMENDATIONS, POWDER COAT GREEN      | REFER TO DETAIL 2/LH-S06                      |  |  |  |  |  |
| А3      | 8              | TRASH RECEPTACLE                       |                                                |                                    |                                         | REUSE EXISTING                                |  |  |  |  |  |
|         |                |                                        |                                                | PRO-SERIES SELF WATERING HANGING   |                                         |                                               |  |  |  |  |  |
|         |                |                                        |                                                | BASKET, EPPS22, BRACKETS - SINGLE  |                                         |                                               |  |  |  |  |  |
|         |                |                                        |                                                | POLE BRACKET #EPBSA20-             |                                         | 1 BASKET AND BRACKET PER LIGHT FIXTURE, MOUNT |  |  |  |  |  |
| A4      | 44             | HANGING BASKETS WITH BRACKETS          | EARTH PLANTER, 877-81S-9279                    | OR APPROVED EQUAL                  | BLACK                                   | OVER SIDEWALK, REFER TO DETAIL 1-3/LH-S10     |  |  |  |  |  |
|         |                |                                        | MAGLIN, KETT PHOMMASENH, 1-800-716-SS06        | 6S0 BOLLARD BASE TYPE 1, MTB6S0-B1 |                                         |                                               |  |  |  |  |  |
| AS      | 29             | BOLLARDS                               | x1102, KETT.PHOMMASENH@MAGLIN.COM              | OR APPROVED EQUAL                  | POWDER COAT BLACK                       | REFER TO DETAIL 2/LH-S09                      |  |  |  |  |  |
|         |                |                                        | MAGLIN, KETT PHOMMASENH, 1-800-716-SS06        | 6SO BOLLARD BASE TYPE 3, MTB6SO-B3 |                                         |                                               |  |  |  |  |  |
| A6      | 20             | BOLLARDS REMOVABLE                     | x1102, KETT.PHOMMASENH@MAGLIN.COM              | OR APPROVED EQUAL                  | POWDER COAT BLACK                       | REFER TO DETAIL 1/LH-S09                      |  |  |  |  |  |
|         |                |                                        |                                                | MOONSTONE, MN2S29, 3 SIZES- 16.5"  |                                         |                                               |  |  |  |  |  |
|         |                |                                        | OLD TOWN FIBERGLASS, SEAN SMITH, 917-716-9242, | DIAM., 20.5" DIAM., 25" DIAM.      |                                         | MIX 1 OF EACH SIZE AT ELEVEN LOCATIONS, REFER |  |  |  |  |  |
| A8      | 33             | PLANTERS (GROUPS OF 3 AT 11 LOCATIONS) | SEAN@JETTY14.COM                               | OR APPROVED EQUAL                  | WHITE 1S O                              | TO DETAIL 2/LH-S11                            |  |  |  |  |  |