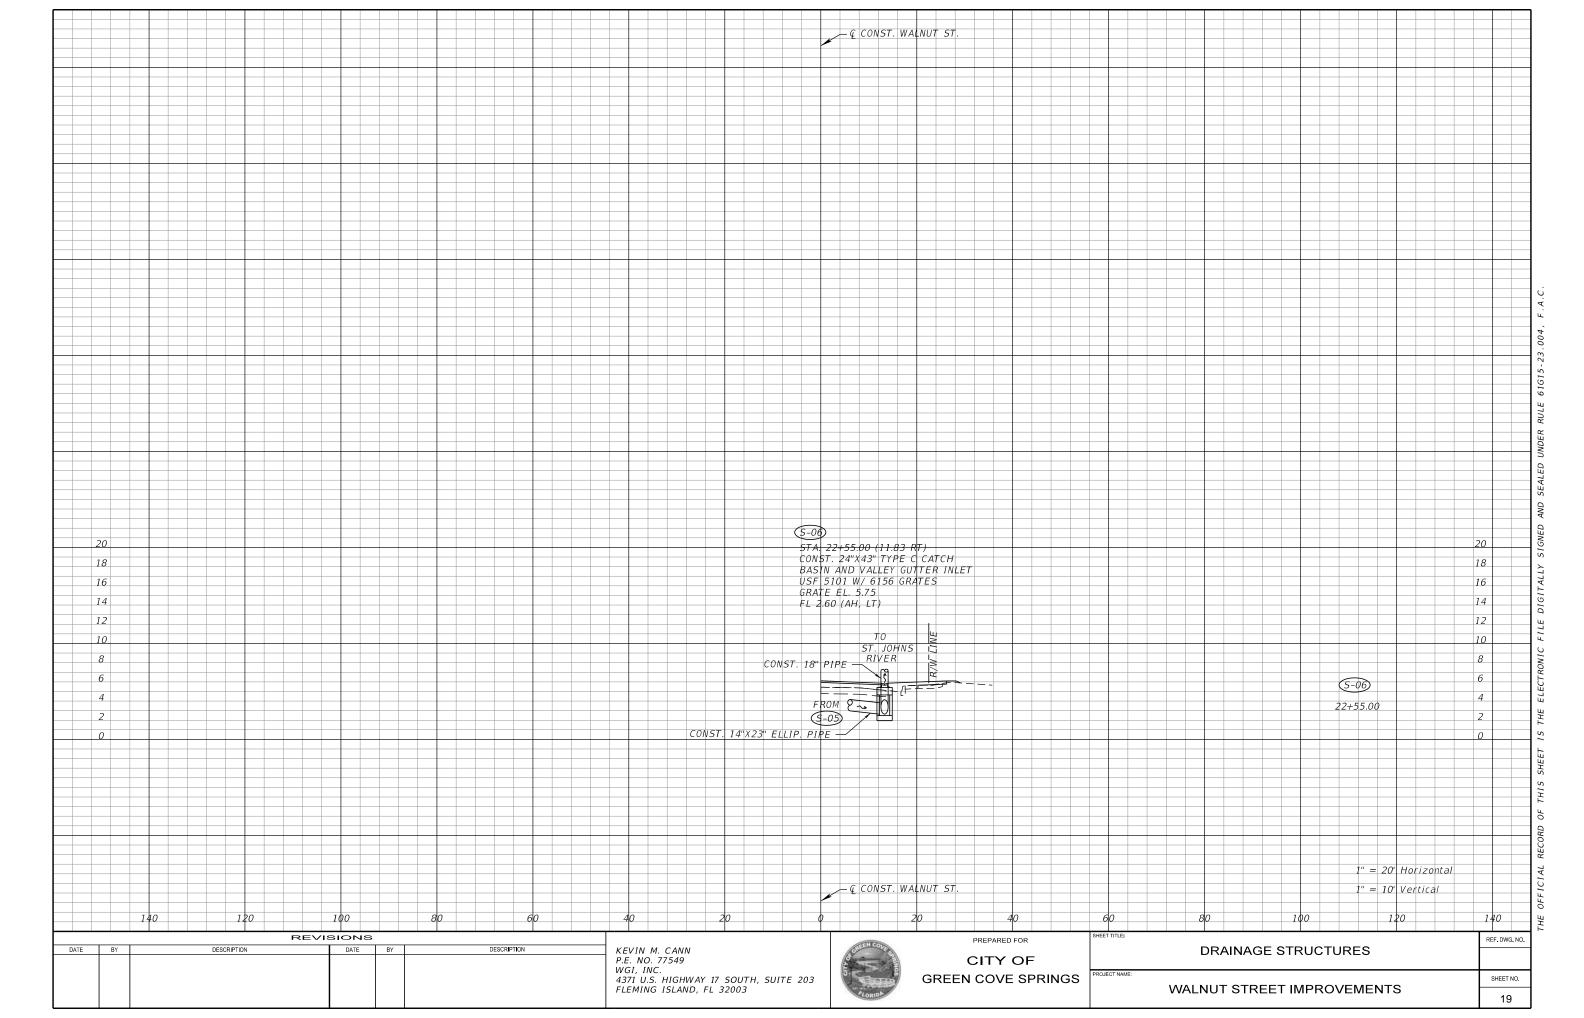

| SHEET NO.  | SHEEL DESCRIPTION                |
|------------|----------------------------------|
| 2<br>3 - 4 | SIGNATURE SHEET<br>DRAINAGE MAP  |
| 17 - 19    | DRAINAGE STRUCTURES              |
| 20         | DRAINAGE DETAIL                  |
| 38         | PARKING LOT DRAINAGE MAP         |
| 39         | PARKING LOT GRADING DETAIL       |
| 40 - 41    | PARKING LOT DRAINAGE DETAIL      |
| 42         | PARKING LOT EROSION CONTROL PLAN |
|            |                                  |