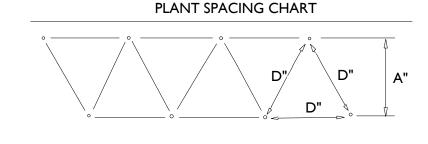

# 3 TYPICAL BIKE RACK SPACING

| DATE | BY | DESCRIPTION | DATE | BY | DESCRIPTION | ANGELA BIAGI                                                                     |
|------|----|-------------|------|----|-------------|----------------------------------------------------------------------------------|
|      |    |             |      |    |             | L.A. NO. 6666787<br>WGI, INC.<br>2035 VISTA PARKWAY<br>WEST PALM BEACH, FL 33411 |