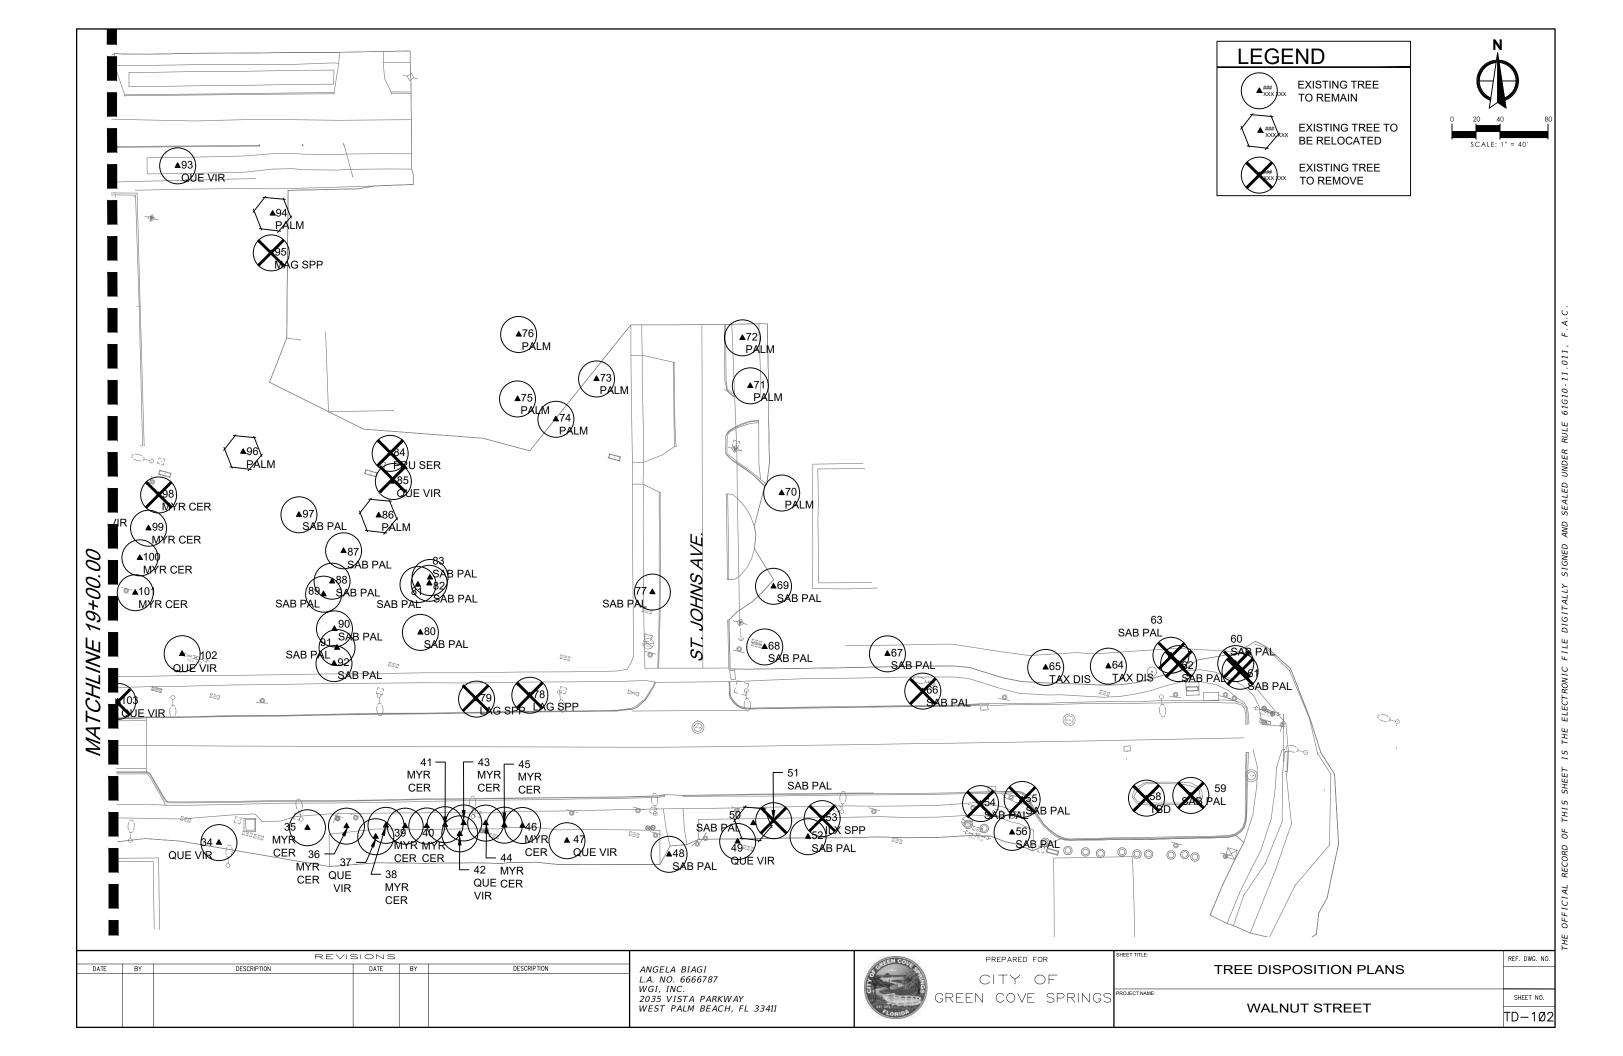

### GENERAL NOTES:

- ALL WORK AND MATERIALS SHALL BE IN COMPLETE ACCORDANCE WITH ALL RELATIVE SECTIONS OF THE FDOT & GREEN COVE SPRINGS PUBLIC WORKS (G.C.S.P.W) STANDARDS (LATEST REVISION) AND ALL CURRENT CITY & G.C.S.P.W. DETAILS AS WELL AS ALL APPLICABLE STATE AND LOCAL REGULATIONS. THE WORK SHALL ALSO BE PERFORMED AND TESTED IN ACCORDANCE WITH THE FDOT REQUIREMENTS.
- THE CONTRACTOR SHALL BE RESPONSIBLE FOR VISITING THE JOB SITE PRIOR TO PREPARING THE BID FOR THE PURPOSE OF FAMILIARIZING HIMSELF WITH THE NATURE AND THE EXTENT OF THE WORK AND LOCAL CONDITIONS, EITHER SURFACE OR SUBSURFACE, WHICH MAY AFFECT THE WORK TO BE PERFORMED, AND THE EQUIPMENT, LABOR AND MATERIALS REQUIRED. FAILURE TO DO SO WILL NOT RELIEVE THE CONTRACTOR OF COMPLETE PERFORMANCE UNDER THIS CONTRACT. THE CONTRACTOR IS ALSO URGED TO TAKE COLOR PHOTOGRAPHS ALONG THE ROUTE OF THE PROJECT TO RECORD THE EXISTING CONDITIONS PRIOR TO CONSTRUCTION, AND TO AID IN RESOLVING POSSIBLE FUTURE COMPLAINTS THAT MAY OCCUR DUE TO THE CONSTRUCTION OF THE PROJECT.
- IT SHALL BE THE CONTRACTOR'S RESPONSIBILITY TO EITHER CONDUCT ANY FIELD EXPLORATION OR ACQUIRE ANY GEOTECHNICAL ASSISTANCE REQUIRED TO ESTIMATE THE AMOUNT OF UNSUITABLE MATERIAL THAT WILL REQUIRE REMOVAL AND/OR TO ESTIMATE THE AMOUNT OF OFF SITE BORROW THAT WILL BE REQUIRED.
- ALL IMPROVEMENTS SHOWN ARE TO BE WARRANTED BY THE CONTRACTOR TO THE CITY OF G.C.S. FOR A PERIOD OF ONE YEAR FROM DATE OF ACCEPTANCE BY THE OWNER AND CITY OF G.C.S..
- BENCHMARK ELEVATIONS SHOWN ON THE PLANS ARE NORTH AMERICAN VERTICAL DATUM OF 1988
- THE CONTRACTOR SHALL BE RESPONSIBLE FOR OBTAINING ALL NECESSARY PERMITS AND INSURANCE REQUIRED FOR THE PROJECT INCLUDING CITY RIGHT-OF-WAY PERMITS FOR WORK IN CITY OF G.C.S. RIGHT-OF-WAY OR EASEMENT
- THE CONTRACTOR SHALL COORDINATE THE WORK WITHIN CITY OF G.C.S. OR STATE RIGHT-OF-WAY WITH THE PROPER AGENCIES FOR MAINTENANCE OF TRAFFIC AND METHOD OF CONSTRUCTION
- "AS-BUILT" DRAWINGS AS-BUILS TO CITY OF G.C.S. AND THE ST. JOHNS RIVER WATER MANAGEMENT DISTRICT ARE REQUIRED TO BE SIGNED AND SEALED BY A FLORIDA REGISTERED LAND SURVEYOR THEREFORE, IT SHALL BE THE CONTRACTOR'S RESPONSIBILITY TO CONTRACT WITH A LAND SURVEYOR REGISTERED IN THE STATE OF FLORIDA FOR THE PREPARATION, FIELD LOCATIONS, CERTIFICATION AND SUBMITTAL OF "AS-BUILT" DRAWINGS IN ACCORDANCE WITH CURRENT FOOT STANDARDS AND SPECIFICATIONS AND SJRWMD REGULATIONS. IT IS THE CONTRACTOR'S RESPONSIBILITY TO PROCESS THE "AS-BUILT" DRAWINGS FOR APPROVAL
- THE CONTRACTOR SHALL COORDINATE THEIR CONSTRUCTION WITH ALL OTHER CONTRACTORS. IN THE EVENT OF ANY CONFLICT WHATSOEVER, THE CONTRACTOR SHALL NOTIFY THE ENGINEER AND OWNER PRIOR TO PROCEEDING WITH CONSTRUCTION.
- ALL CLEARING AND GRUBBING REQUIRED FOR ALL ROADWAY, UTILITIES, DITCHES, AND BERMS INCLUDED IN THIS PROJECT AND THE CLEARING AND GRUBBING OF ALL RIGHT-OF-WAY OR EASEMENTS SHALL BE CONSIDERED AS PART OF THE PROJECT.
- CONTRACTOR IS RESPONSIBLE FOR PROTECTION OF ALL SURVEY AND PROPERTY MONUMENTS. IF A MONUMENT IS DISTURBED, THE CONTRACTOR SHALL CONTRACT WITH THE SURVEYOR OF RECORD FOR REINSTALLATION OF THE MONUMENT.
- 12. ALL DEBRIS RESULTING FROM ALL ACTIVITIES SHALL BE PROPERLY DISPOSED OF OFF-SITE BY CONTRACTOR
- ALL EXCESS SUITABLE AND UNSUITABLE MATERIAL SHALL BECOME THE PROPERTY OF THE CONTRACTOR AND REMOVED FROM THE SITE BY THE CONTRACTOR UNLESS DIRECTED OTHERWISE BY ENGINEER OR OWNER
- 14. SEE TREE DISPOSITION PLAN FOR STATUS OF TREES.
- BURING OF TREES, BRUSH AND OTHER MATERIALS SHALL BE APPROVED, PERMITTED AND COORDINATED WITH CITY OF CLAY COUNTY FIRE MARSHAL.
- CONTRACTOR SHALL PROVIDE CONTRACTION JOINTS AT 10' INTERVALS AND EXPANSION JOINTS SHALL BE CONSTRUCTED AT 50' INTERVALS AND AT ALL RADIUS POINTS ON ALL CURBING.
- CONTRACTOR SHALL PROVIDE EXPANSION JOINTS AT 18' INTERVALS AND CONTRACTION JOINTS SHALL BE SPACED AT 6' INTERVALS BETWEEN EXPANSION JOINTS
- MAINTENANCE OF TRAFFIC SHALL CONFORM TO F.D.O.T. STANDARD INDEX 102-600 SERIES, LATEST EDITON.
- ALL PIPE UNDER ROADWAY SHALL BE RCP. PIPES NOT UNDER ROADWAY MAY BE RCP OR HDPE.
- CONTRACTOR IS RESPONSIBLE FOR ALL TEMPORARY TRAFFIC CONTROL. WALNUT STREET CAN BE CLOSED TO VEHICULAR TRAFFIC BUT PEDESTRIAN TRAFFIC MUST BE MAINTAINED THROUGHOUT