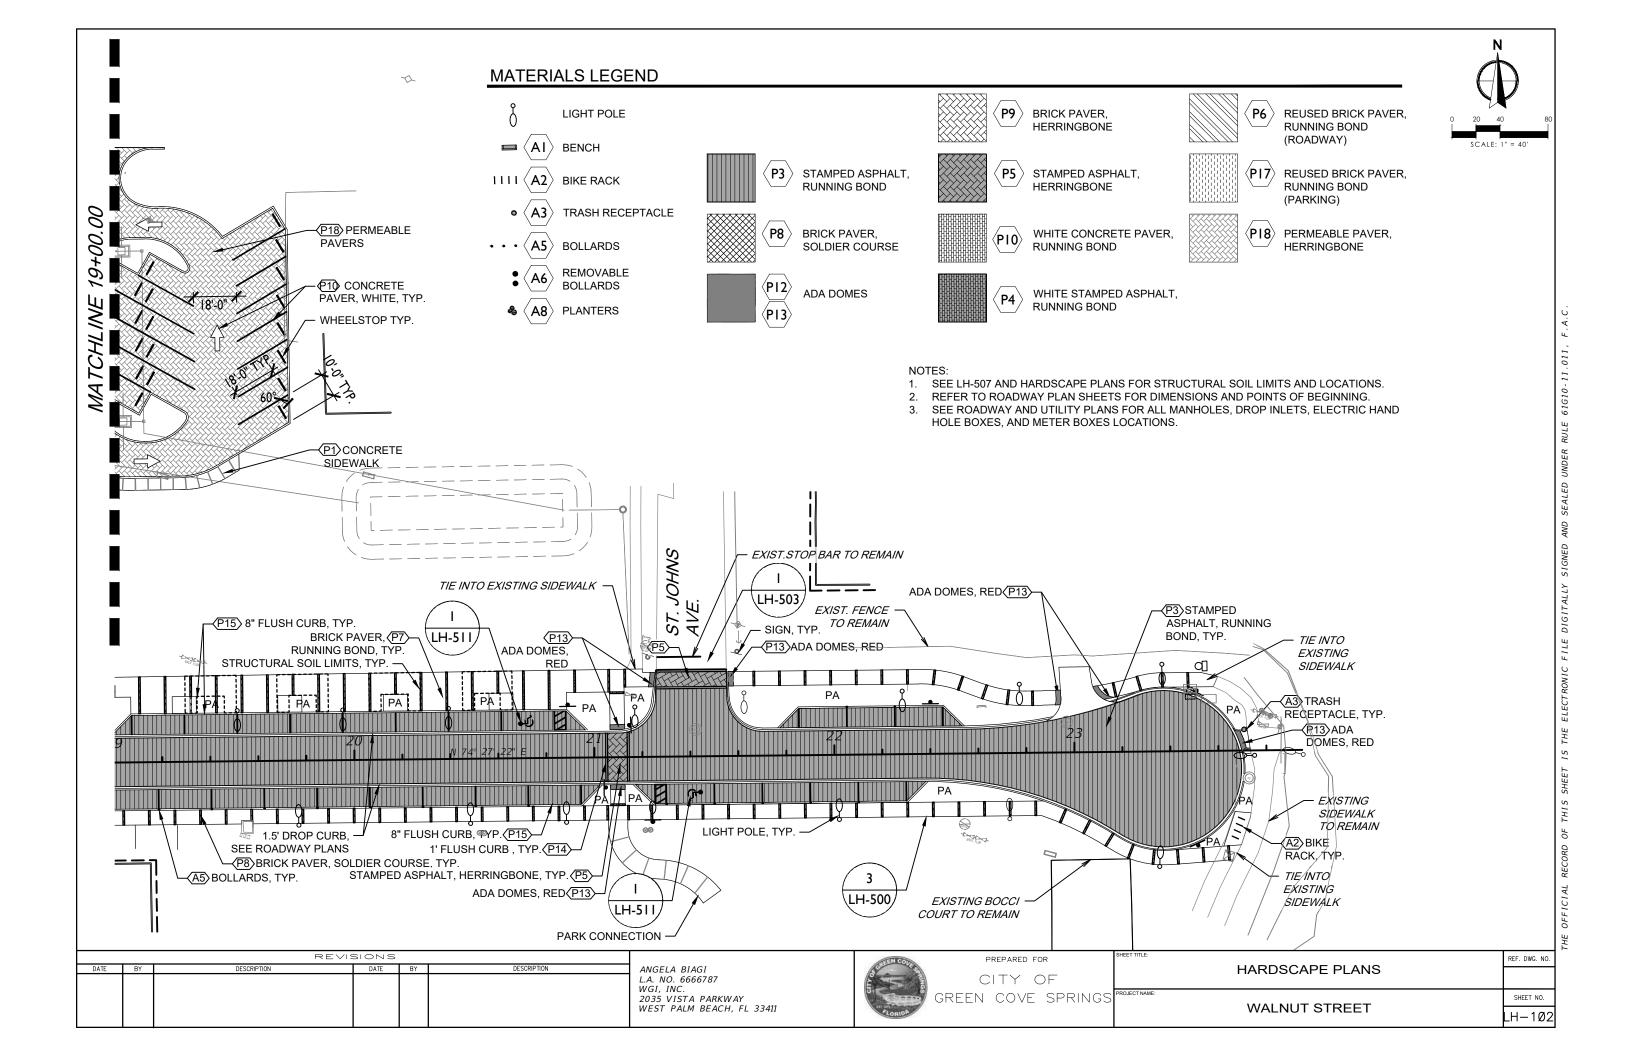

## HARDSCAPE RESURFACING/WIDENING\*

OPTIONAL BASE GROUP 1 1.5" SAND SETTING BED AND 2.75" MORTARLESS BRICK PAVING

# NOTES:

- BRICKS PAVERS AND EXISTING CURB ARE TO BE REMOVED.
- BRICKS PAVERS ARE TO BE REUSED WHERE POSSIBLE.
- REFER TO COJ CITY STANDARD SPECIFICATIONS P-301 FOR CURB DETAILS.
- TRAFFIC DESIGN SPEED = 25 MPH.