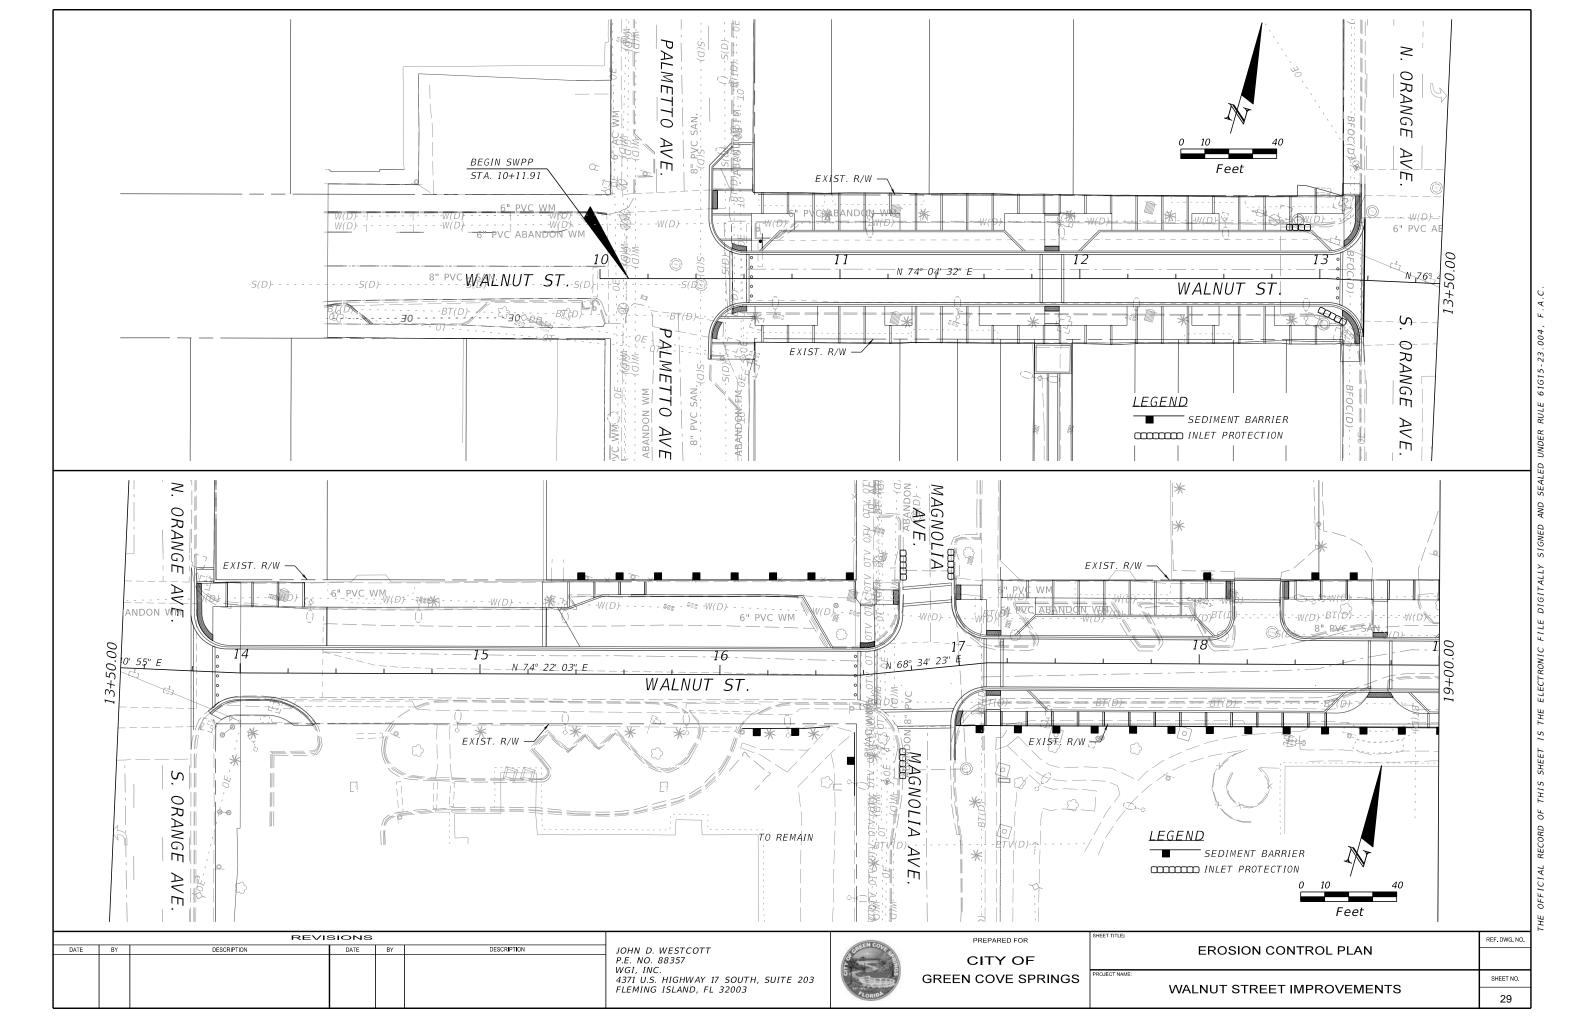

BY DESCRIPTION DATE BY DESCRIPTION JOHN D. WESTCOTT P.E. NO. 88357 WGI, INC. 4371 U.S. HIGHWAY 17 SOUTH, SUITE 203 FLEMING ISLAND, FL 32003

PREPARED FOR

CITY OF

GREEN COVE SPRINGS

EROSION CONTROL PLAN

WALNUT STREET IMPROVEMENTS 30