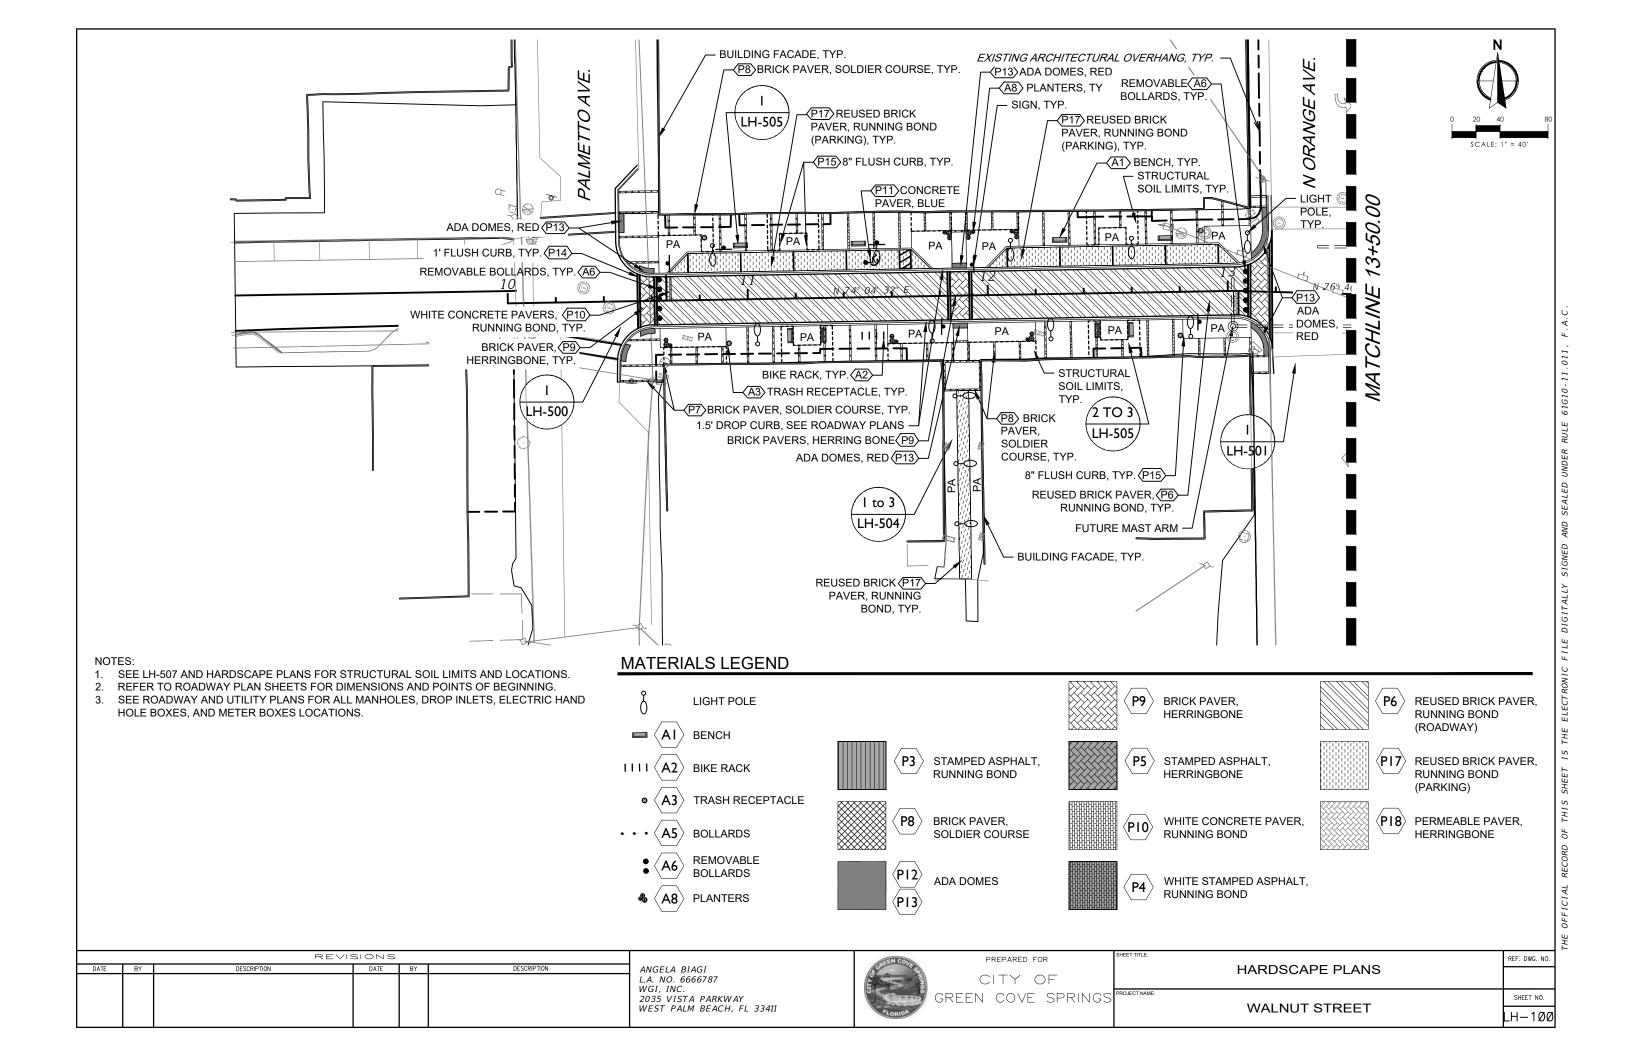

## HARDSCAPE RESURFACING/WIDENING\*

OPTIONAL BASE GROUP 1 1.5" SAND SETTING BED AND 2.75" MORTARLESS BRICK PAVING

# NOTES:

- BRICKS PAVERS AND EXISTING CURB ARE TO BE REMOVED.
- BRICKS PAVERS ARE TO BE REUSED WHERE POSSIBLE.
- REFER TO COJ CITY STANDARD SPECIFICATIONS P-301 FOR CURB DETAILS.
- TRAFFIC DESIGN SPEED = 25 MPH.