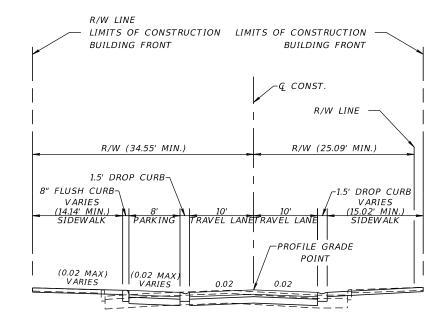

TYPICAL SECTION

WALNUT ST.

STA. 13+79.55 TO STA. 15+50.56

ORANGE AVE. TO MAGNOLIA AVE.

₽ CROWN

12.05' - 12.25' TRAVEL LANE

& CENTER STRIPE

R/W LINE

r 1.5'± EXIST. CURB

S/W

-NATURAL GROUND

R/W (22.99' MIN.)

UTILITY

R/W LINE

BUILDING FRONT

R/W (37.67' MIN.)

# EXISTING CONDITIONS

R/W LINE

R/W LINE

R/W LINE

R/W LINE

R/W LINE

R/W LINE

R/W CROWN

R/W (20.30' MIN.)

TYPICAL SECTION

WALNUT ST.

STA. 15+50.56 TO STA. 16+76.19

ORANGE AVE. TO MAGNOLIA AVE.

**EXISTING CONDITIONS** 