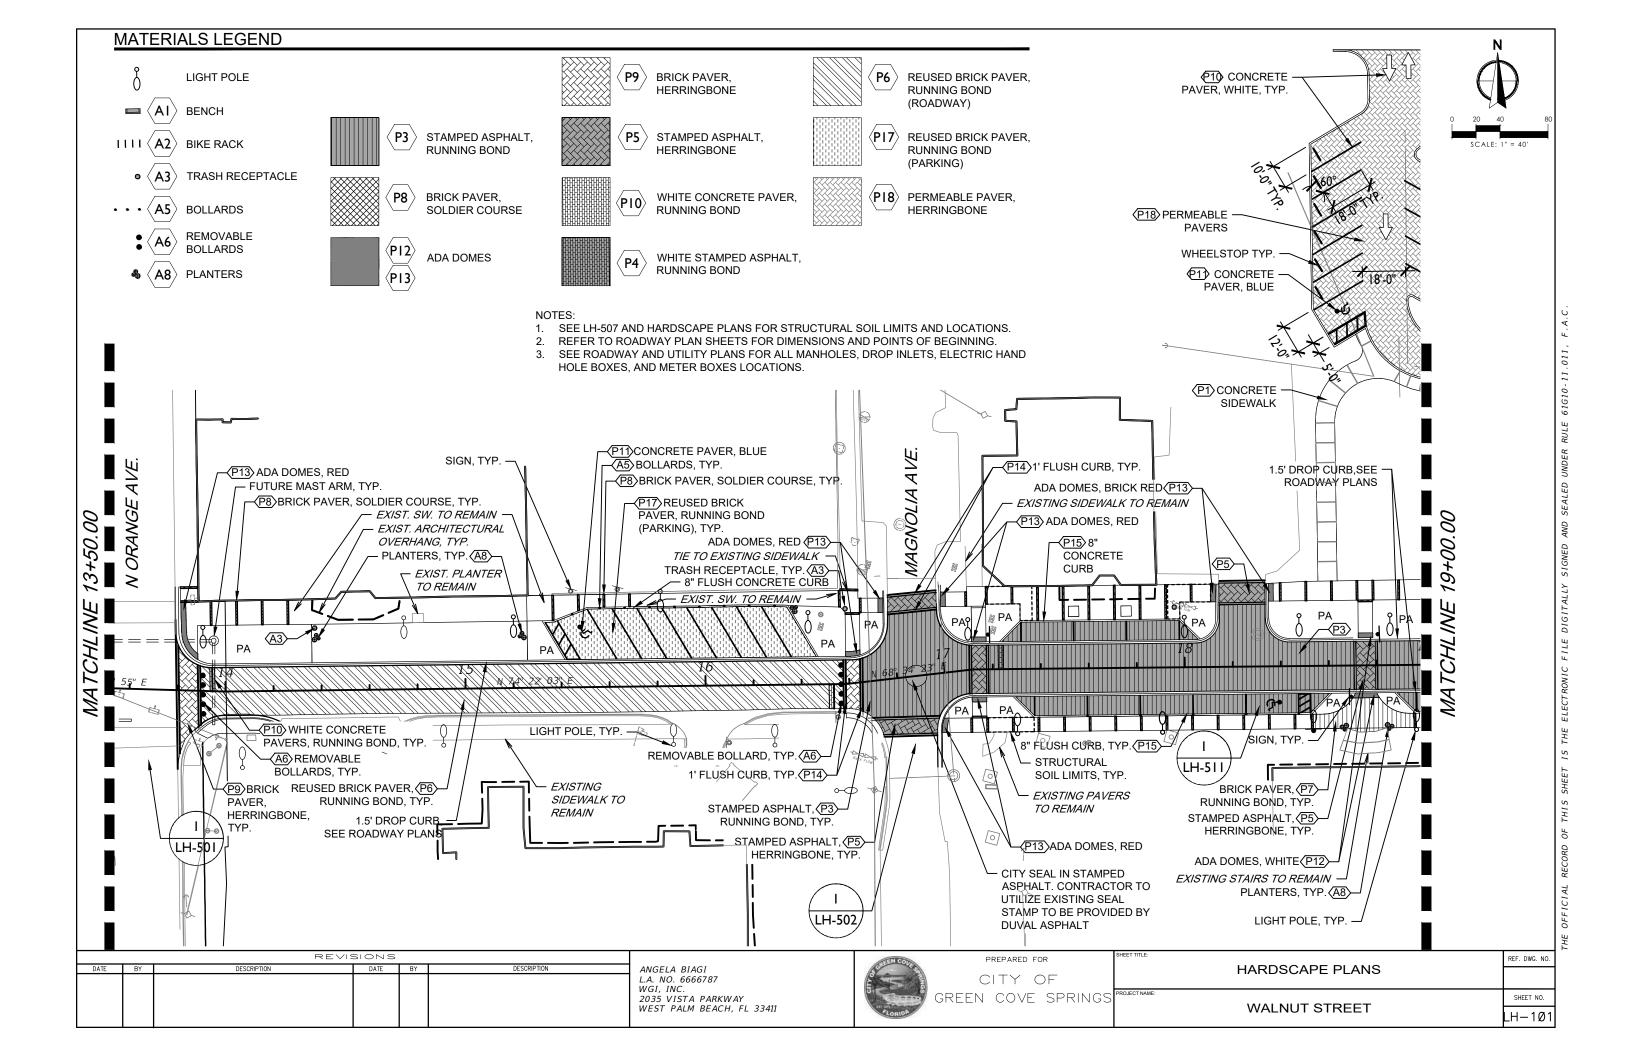

## HARDSCAPE RESURFACING/WIDENING\*

OPTIONAL BASE GROUP 1 1.5" SAND SETTING BED AND 2.75" MORTARLESS BRICK PAVING

# NOTES:

- BRICKS PAVERS AND EXISTING CURB ARE TO BE REMOVED.
- BRICKS PAVERS ARE TO BE REUSED WHERE POSSIBLE.
- REFER TO COJ CITY STANDARD SPECIFICATIONS P-301 FOR CURB DETAILS.
- TRAFFIC DESIGN SPEED = 25 MPH.