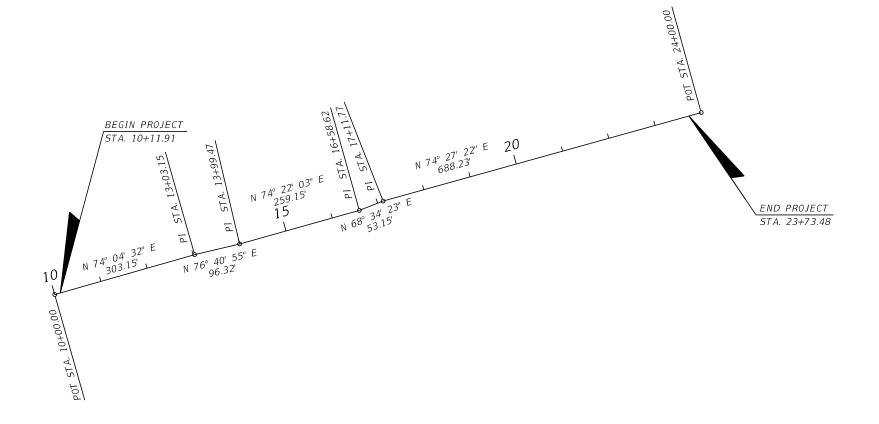

# WALNUT ST. IMPROVEMENTS

ACOLA FORT WALTON
BEACH
PANAMA
CITY

ST AUGUSTINE
GRID ILLE

LAKE COLOR

ST AUGUSTINE

GRID ILLE

DOCALA

DAYTONA BEACH
DELANDO

TAMPA
ST PETERSBURG

SARASOTA
BRADENTON

WEST PALM
BEACH
MIAMI

KEY WEST

KEY WEST

KEY WEST

PLANS PREPARED BY:

END PROJECT

STA. 23+73.48

WGI, INC. 4371 U.S. HWY 17 SOUTH, SUITE 203 FLEMING ISLAND, FLORIDA 32003 TEL: 904-470-4503

NOTE: THE SCALE OF THESE PLANS MAY HAVE CHANGED DUE TO REPRODUCTION.