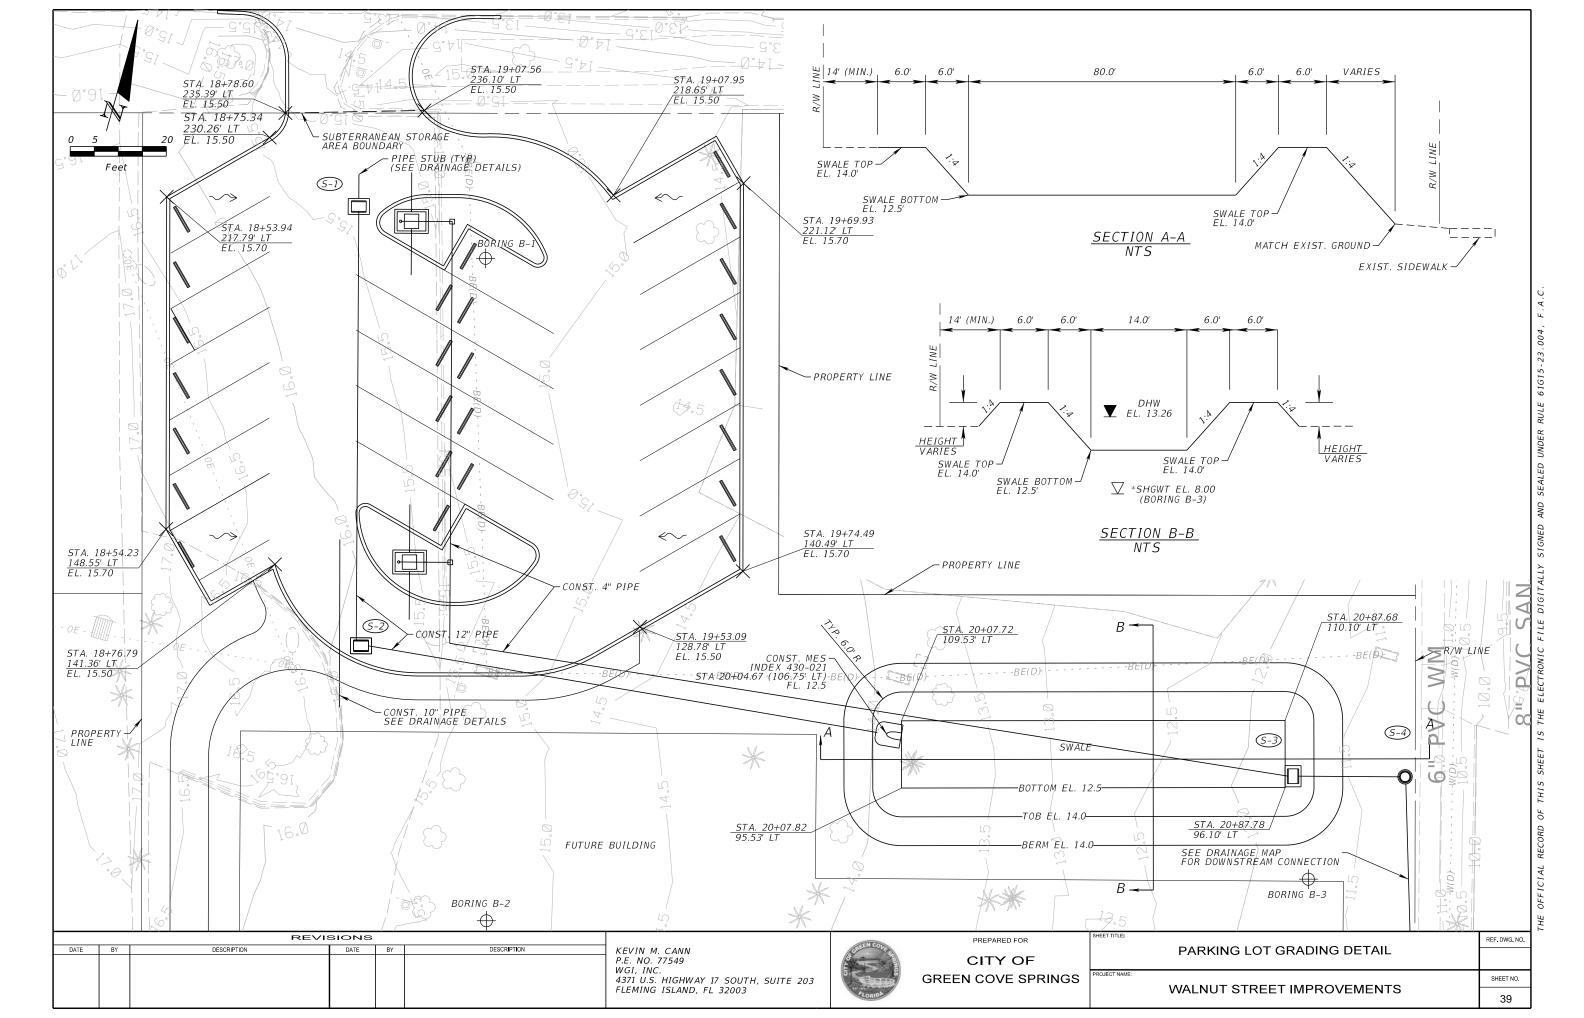

| SHEET NO.  | SHEEL DESCRIPTION                |
|------------|----------------------------------|
| 2<br>3 - 4 | SIGNATURE SHEET<br>DRAINAGE MAP  |
| 17 - 19    | DRAINAGE STRUCTURES              |
| 20         | DRAINAGE DETAIL                  |
| 38         | PARKING LOT DRAINAGE MAP         |
| 39         | PARKING LOT GRADING DETAIL       |
| 40 - 41    | PARKING LOT DRAINAGE DETAIL      |
| 42         | PARKING LOT EROSION CONTROL PLAN |
|            |                                  |