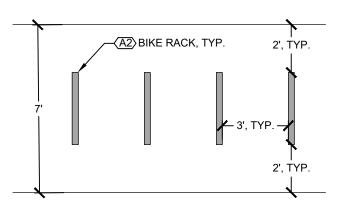

# 3 TYPICAL BIKE RACK SPACING

| DATE | BY | DESCRIPTION | DATE | BY | DESCRIPTION | ANGELA BIAGI                                                                     |
|------|----|-------------|------|----|-------------|----------------------------------------------------------------------------------|
|      |    |             |      |    |             | L.A. NO. 6666787<br>WGI, INC.<br>2035 VISTA PARKWAY<br>WEST PALM BEACH, FL 33411 |

|         | SITE AMENITIES |                                        |                                                |                                    |                                         |                                               |  |  |  |  |  |
|---------|----------------|----------------------------------------|------------------------------------------------|------------------------------------|-----------------------------------------|-----------------------------------------------|--|--|--|--|--|
| KEYNOTE |                |                                        |                                                |                                    |                                         |                                               |  |  |  |  |  |
| CODE    | QTY.           | MATERIAL                               | MANUFACTURER OR DISTRIBUTOR                    | SERIES, MODEL, SIZE                | COLOR, FINISH, AND PATTERN              | RECOMMENDATIONS AND NOTES                     |  |  |  |  |  |
|         |                |                                        | VICTOR STANLEY, BECKY MCNAMARA, 301-855-8300,  |                                    | FLUSH PER MANUFACTURES RECOMMENDATIONS, |                                               |  |  |  |  |  |
| A1      | 8              | BENCH                                  | BRITTANYD@VICTORSTANLEY.COM                    | STEELSITES RB, RB-28, 6'           | POWDER COAT GREEN                       | REFER TO DETAIL 1/LH-S06                      |  |  |  |  |  |
|         |                |                                        | VICTOR STANLEY, BECKY MCNAMARA, 301-8SS-8300,  | CYCLE SENTRY, BRHS-101, IN-GROUND  | FLUSH MOUNT PER MANUFACTURES            |                                               |  |  |  |  |  |
| A2      | 8              | BIKE RACK                              | BRITTANYD@VICTORSTANLEY.COM                    | MOUNT                              | RECOMMENDATIONS, POWDER COAT GREEN      | REFER TO DETAIL 2/LH-S06                      |  |  |  |  |  |
| А3      | 8              | TRASH RECEPTACLE                       |                                                |                                    |                                         | REUSE EXISTING                                |  |  |  |  |  |
|         |                |                                        |                                                | PRO-SERIES SELF WATERING HANGING   |                                         |                                               |  |  |  |  |  |
|         |                |                                        |                                                | BASKET, EPPS22, BRACKETS - SINGLE  |                                         |                                               |  |  |  |  |  |
|         |                |                                        |                                                | POLE BRACKET #EPBSA20-             |                                         | 1 BASKET AND BRACKET PER LIGHT FIXTURE, MOUNT |  |  |  |  |  |
| A4      | 44             | HANGING BASKETS WITH BRACKETS          | EARTH PLANTER, 877-81S-9279                    | OR APPROVED EQUAL                  | BLACK                                   | OVER SIDEWALK, REFER TO DETAIL 1-3/LH-S10     |  |  |  |  |  |
|         |                |                                        | MAGLIN, KETT PHOMMASENH, 1-800-716-SS06        | 6S0 BOLLARD BASE TYPE 1, MTB6S0-B1 |                                         |                                               |  |  |  |  |  |
| AS      | 29             | BOLLARDS                               | x1102, KETT.PHOMMASENH@MAGLIN.COM              | OR APPROVED EQUAL                  | POWDER COAT BLACK                       | REFER TO DETAIL 2/LH-S09                      |  |  |  |  |  |
|         |                |                                        | MAGLIN, KETT PHOMMASENH, 1-800-716-SS06        | 6SO BOLLARD BASE TYPE 3, MTB6SO-B3 |                                         |                                               |  |  |  |  |  |
| A6      | 20             | BOLLARDS REMOVABLE                     | x1102, KETT.PHOMMASENH@MAGLIN.COM              | OR APPROVED EQUAL                  | POWDER COAT BLACK                       | REFER TO DETAIL 1/LH-S09                      |  |  |  |  |  |
|         |                |                                        |                                                | MOONSTONE, MN2S29, 3 SIZES- 16.5"  |                                         |                                               |  |  |  |  |  |
|         |                |                                        | OLD TOWN FIBERGLASS, SEAN SMITH, 917-716-9242, | DIAM., 20.5" DIAM., 25" DIAM.      |                                         | MIX 1 OF EACH SIZE AT ELEVEN LOCATIONS, REFER |  |  |  |  |  |
| A8      | 33             | PLANTERS (GROUPS OF 3 AT 11 LOCATIONS) | SEAN@JETTY14.COM                               | OR APPROVED EQUAL                  | WHITE 1S O                              | TO DETAIL 2/LH-S11                            |  |  |  |  |  |