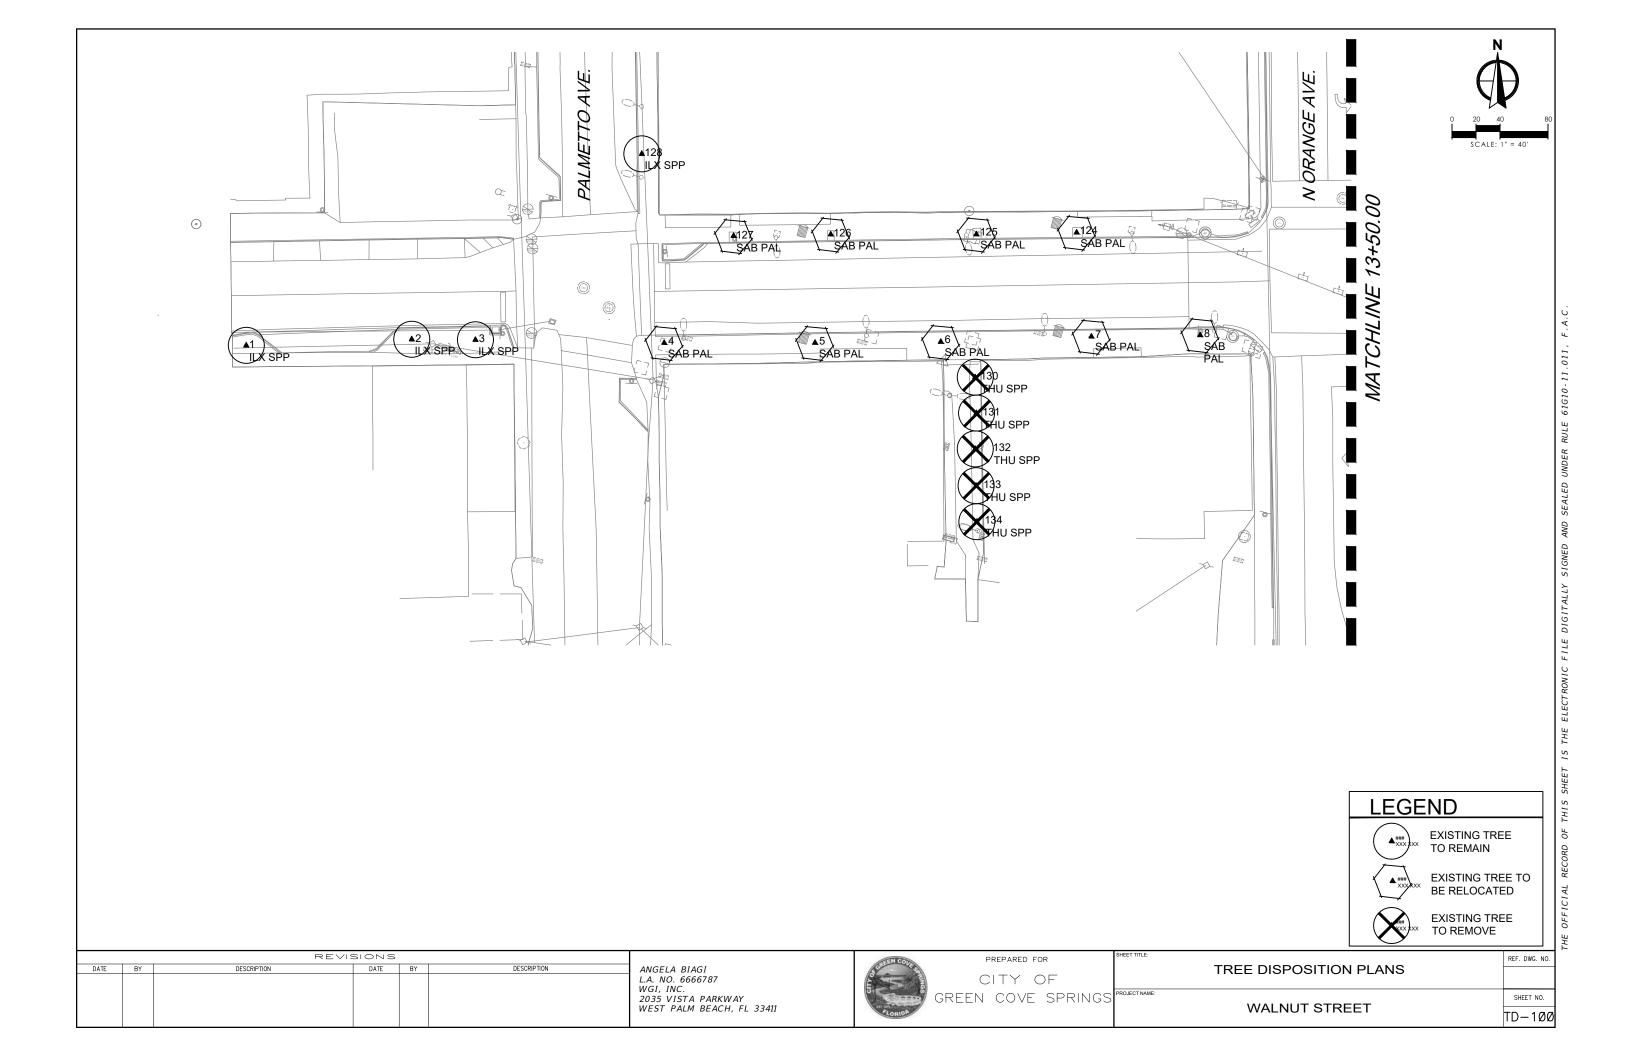

# PLANT SCHEDULE

| TREES  | CODE | QTY        | COMMON NAME                    | BOTANICAL NAME                             | REMARKS                |
|--------|------|------------|--------------------------------|--------------------------------------------|------------------------|
| •      | LI   | 6          | Tuscarora Crape Myrtle         | Lagerstroemia indica x fauriei `Tuscarora` | 10' O.A., MULTI-TRUNK  |
|        | LJ   | 3          | Japanese Privet                | Ligustrum japonicum                        | 6-7' O.A., MULTI-TRUNK |
| +      | LT   | 4          | Tulip Poplar                   | Liriodendron tulipifera                    | 12' ht., 2.5" cal.     |
| +      | MG   | 4          | Southern Magnolia              | Magnolia grandiflora                       | 12' ht., 2.5" cal.     |
| 2.3    | PS   | 2          | Sylvester Date Palm            | Phoenix sylvestris                         | 14' c.t.               |
| (+)    | QV   | 18         | Cathedral Live Oak             | Quercus virginiana 'Cathedral'             | 20' ht., 6" cal.       |
|        | SP   | 12         | Cabbage Palmetto               | Sabal palmetto                             | RELOCATED              |
| 33 - C | TD   | 6          | Bald Cypress                   | Taxodium distichum                         | 12' ht., 2.5" cal.     |
| SHRUBS | CODE | <u>QTY</u> | COMMON NAME                    | BOTANICAL NAME                             | REMARKS                |
|        | AK   | 11         | Kaleidoscope Glossy Abelia     | Abelia x grandiflora `Kaleidoscope`        | 24" x 24", a,s.        |
| 0      | RB   | 35         | Autumn Chiffon® Encore® Azalea | Rhododendron x `Robled`                    | 24" x 24", a.s.        |
| +      | VO   | 3          | Sweet Viburnum                 | Viburnum odoratissimum                     | 36" x 36", a.s.        |
| +      | VO2  | 19         | Sweet Viburnum                 | Viburnum odoratissimum                     | 72" x 48", a.s.        |