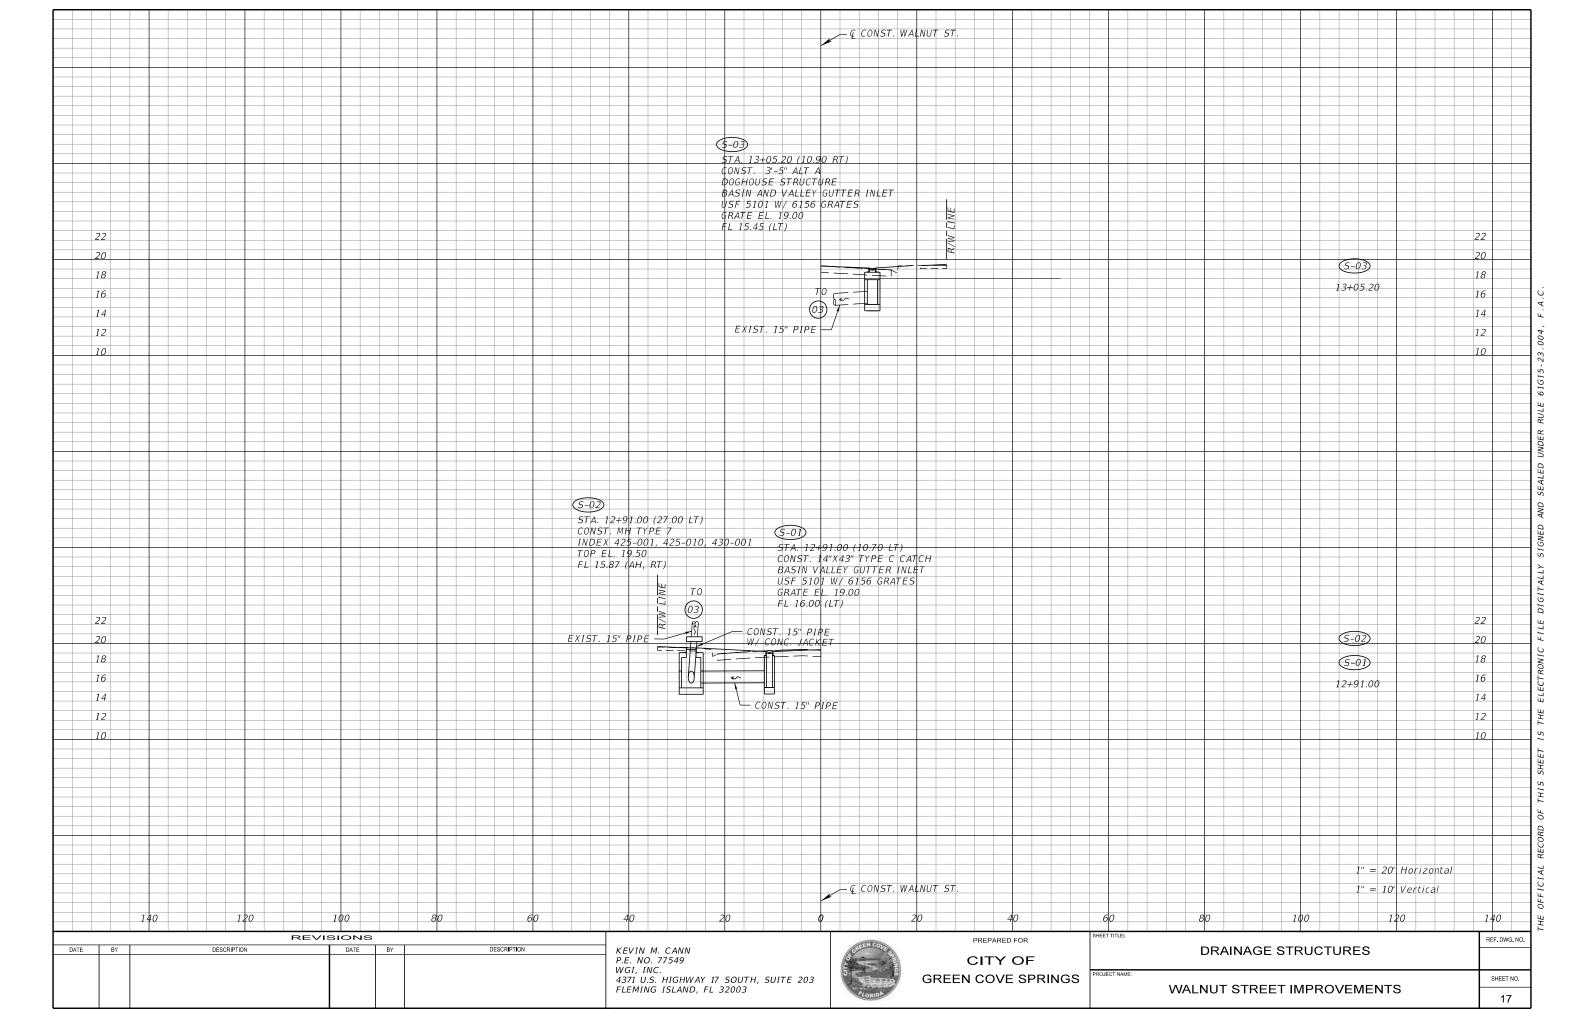

| 10   | _  | 21,02.00    | 2 1.00 L |    | 11.50 |             | 3/0 I.N. W, TEASTIC CAL STAINLED | 111/4/013 60/03    | 203071        | 7.217                      | TT1005.500 | 11 23 33 30.74 | W O1 70 J | 1.12          |
|------|----|-------------|----------|----|-------|-------------|----------------------------------|--------------------|---------------|----------------------------|------------|----------------|-----------|---------------|
|      |    | REV         | ISIONS   | s  |       |             |                                  | TEN POD            | PREPARED FOR  | SHEET TITLE:               |            |                |           | REF. DWG. NO. |
| DATE | BY | DESCRIPTION | DATE     | BY |       | DESCRIPTION | PREPARED BY:                     | C.                 |               |                            | PROJECT (  | CONTROL SHEET  |           |               |
|      |    |             |          |    |       |             | RYAN KETT, PSM 7113              |                    | CITY OF       |                            |            |                |           |               |
|      |    |             |          |    |       |             |                                  | GREEN COVE SPRINGS | PROJECT NAME: | OJECT NAME:  WALNUT STREET |            |                | SHEET NO. |               |
|      |    |             |          |    |       |             | FLEMING ISLAND, FLORIDA 32003    | FLORIDA            |               |                            | WALNU      | UISIREEI       |           | 10            |