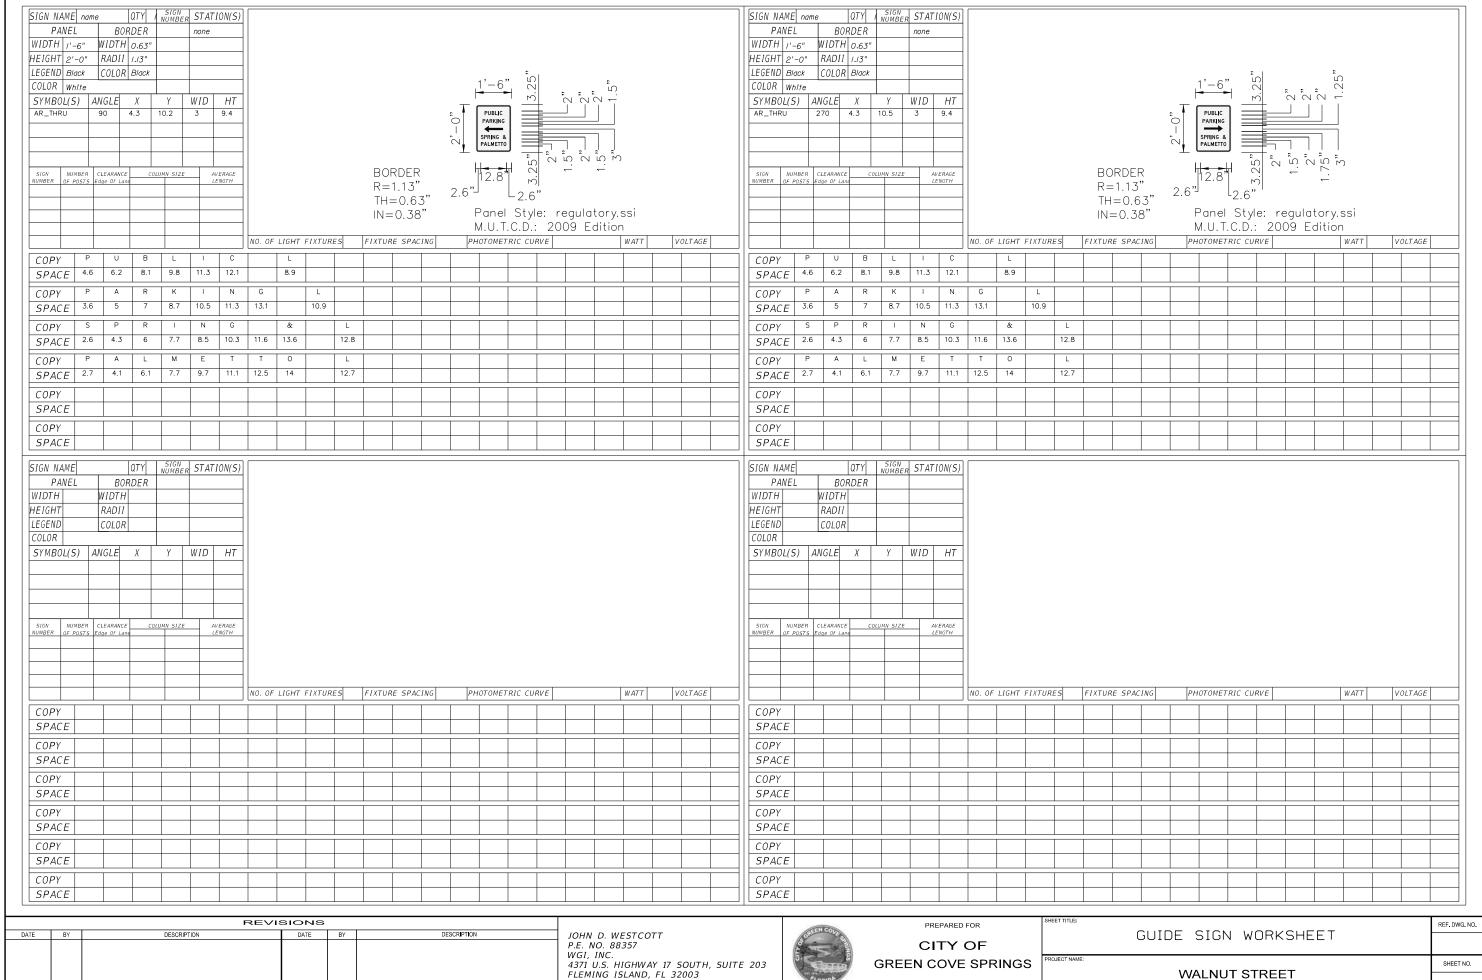

|               | SIGNING AND PAVEMENT MARKING PLAN |               | 1  |
|   |      |                |          |    | P.E. NO. 88357 | 2                                                  | CITY OF |                    |               |                                   | ı             |    |
|   |      |                |          |    |                | WGI, INC.<br>4371 U.S. HIGHWAY 17 SOUTH, SUITE 203 | 5       | GREEN COVE SPRINGS | PROJECT NAME: |                                   | SHEET NO.     | 1  |
|   |      |                |          |    |                | FLEMING ISLAND, FL 32003                           | FLORIDA |                    |               | WALNUT STREET IMPROVEMENTS        | 35            | 1  |



FLEMING ISLAND, FL 32003

SHEET NO.

WALNUT STREET











































# 3 TYPICAL BIKE RACK SPACING

| DATE | BY | DESCRIPTION | DATE | BY | DESCRIPTION | ANGELA BIAGI                                                                     |
|------|----|-------------|------|----|-------------|----------------------------------------------------------------------------------|
|      |    |             |      |    |             | L.A. NO. 6666787<br>WGI, INC.<br>2035 VISTA PARKWAY<br>WEST PALM BEACH, FL 33411 |

| I | GREEN COVE    | PREPARED FOR                  |
|---|---------------|-------------------------------|
|   | PLORIDA STATE | CITY OF<br>Green cove springs |

|      | HARDSCAPE PLANS | REF. DWG. N |
|------|-----------------|-------------|
| AME: | MALAULT OTDEET  | SHEET NO.   |
|      | WALNUT STREET   | LH