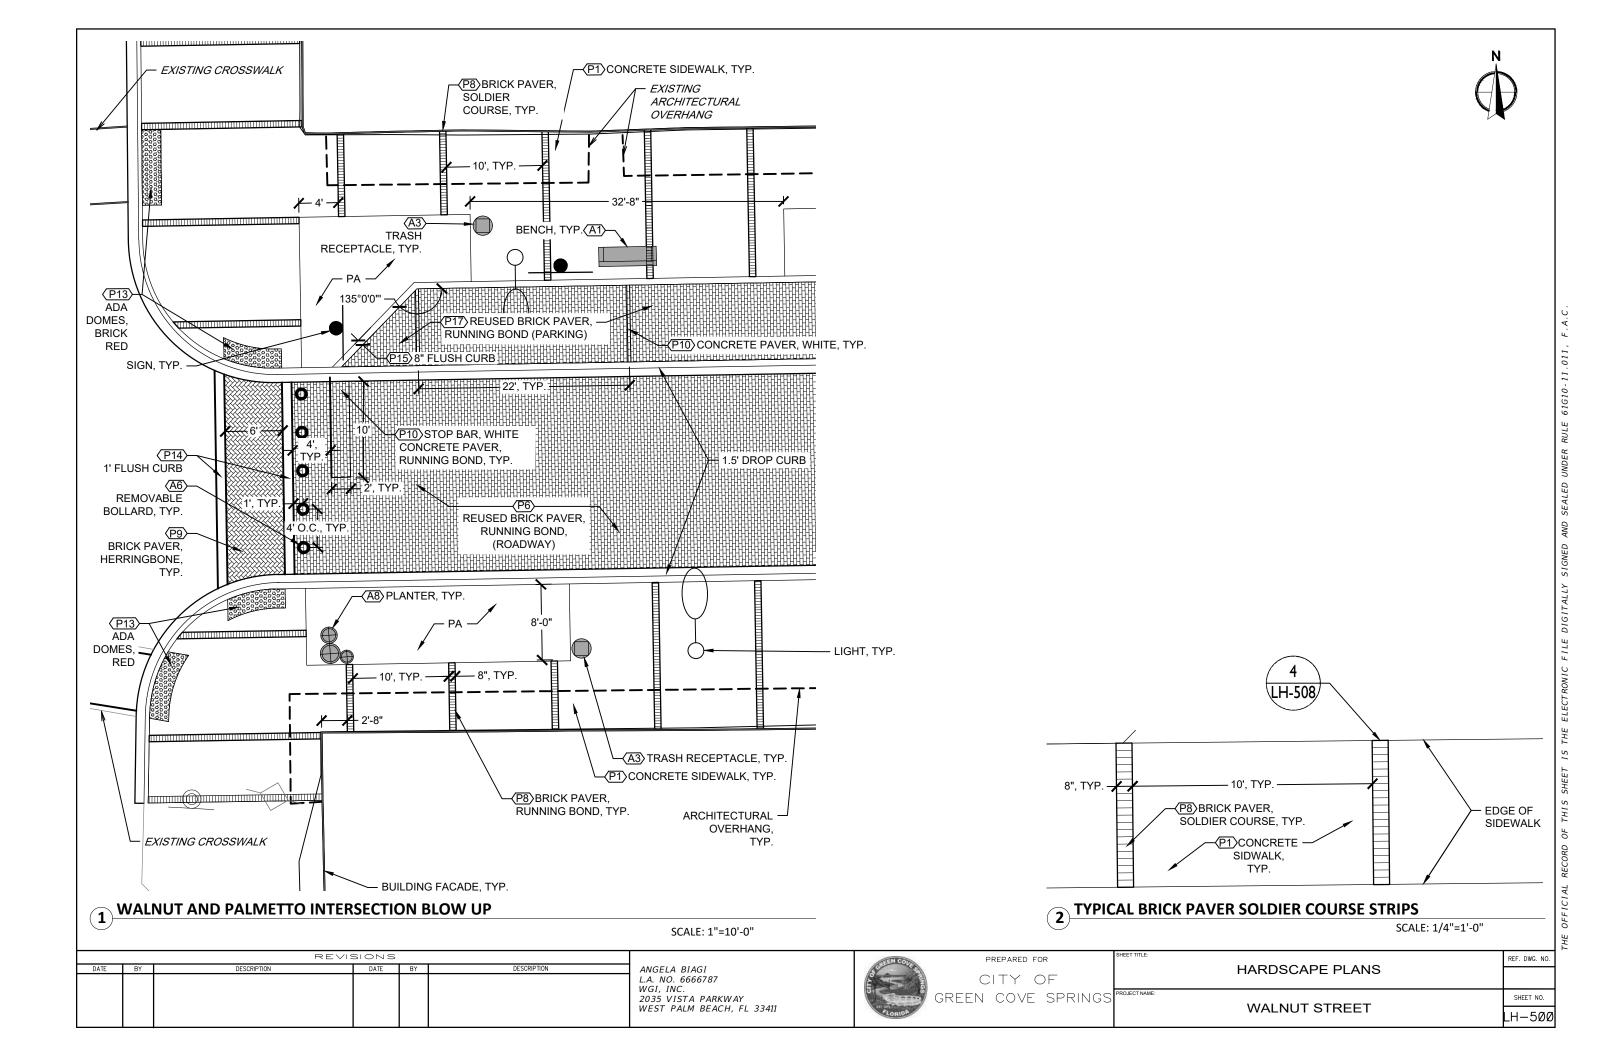

# 3 TYPICAL BIKE RACK SPACING

| DATE | BY | DESCRIPTION | DATE | BY | DESCRIPTION | ANGELA BIAGI                                                                     |
|------|----|-------------|------|----|-------------|----------------------------------------------------------------------------------|
|      |    |             |      |    |             | L.A. NO. 6666787<br>WGI, INC.<br>2035 VISTA PARKWAY<br>WEST PALM BEACH, FL 33411 |

| I | GREEN COVE    | PREPARED FOR                  |
|---|---------------|-------------------------------|
|   | PLORIDA STATE | CITY OF<br>Green cove springs |

|      | HARDSCAPE PLANS | REF. DWG. N |
|------|-----------------|-------------|
| AME: | MALAULT OTDEET  | SHEET NO.   |
|      | WALNUT STREET   | LH-5Ø       |