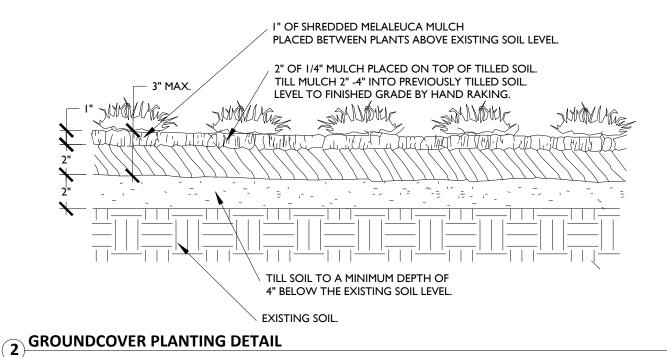

ACCOMPLISH THAT SPACING WHILE MAINTAINING THE REQUIRED SETBACKS FROM UTILITIES. IN THE EVENT OF A CONFLICT, AFFECTED PLANT MATERIAL SHALL BE FIELD ADJUSTED WITH THE APPROVAL OF THE LANDSCAPE ARCHITECT TO AVOID CONFLICTS WITH THE WITH EXISTING AND PROPOSED UTILITIES, LIGHT POLES, DRAINAGE STRUCTURES OR LINES, OR OTHER AFFECTED SITE FEATURES.
- 4. ANY PLANTING WITHIN THE SIGHT TRIANGLES SHALL PROVIDE UNOBSTRUCTED VIEWS AT A LEVEL BETWEEN 30" AND 8' ABOVE THE PAVEMENT.
- IN CASE OF DISCREPANCIES PLANS TAKE PRECEDENCE OVER PLANT LIST.
- LANDSCAPE CONTRACTOR RESPONSIBLE FOR VERIFICATION OF ALL QUANTITIES PRIOR TO BIDDING.
- 7. REMOVAL OF EXISTING VEGETATION IS RESPONSIBILITY OF LANDSCAPE CONTRACTOR.
  - ALL PLANT MATERIAL TO BE FLORIDA GRADE #1 AT TIME OF INSTALLATION UNLESS OTHERWISE NOTED.



| SP | 'ACING "D" | ROW "A" |
|----|------------|---------|
|    | 6" O.C.    | 5.2"    |
|    | 8" O.C.    | 6.93"   |
|    | 10" O.C.   | 8.66"   |
|    | 12" O.C.   | 10.4"   |
|    | 18" O.C.   | 15.6"   |
|    | 24" O.C.   | 20.8"   |
|    | 30" O.C.   | 26.0"   |
|    | 36" O.C.   | 31.2"   |
|    | 48" O.C.   | 41.6"   |



**PLANT SPACING DETAIL** 

NOT TO SCALE

NOT TO SCALE

LP-500

|      |    | REVIS       | SIONS |    |             |                                                                                  |
|------|----|-------------|-------|----|-------------|----------------------------------------------------------------------------------|
| DATE | BY | DESCRIPTION | DATE  | BY | DESCRIPTION | ANGELA BIAGI