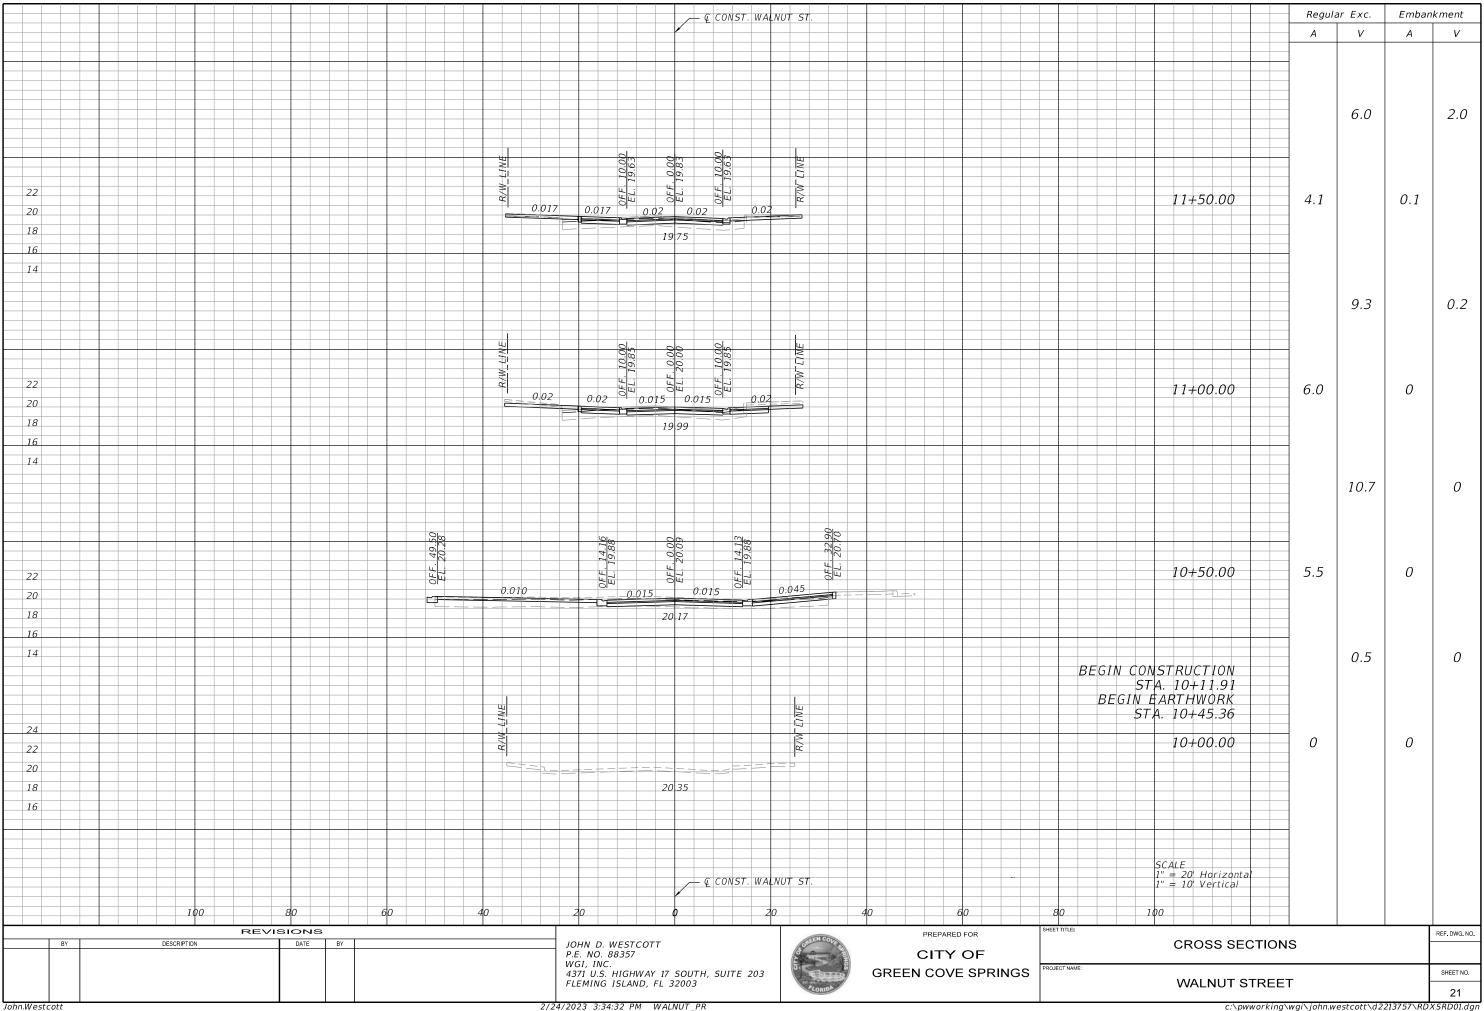

OUR AND FEELS COMFORTABLE WITH THE REQUIREMENTS THEN HE OR SHE MAY WAVE THIS POLICY.
- 22. LBR'S FOR SUBGRADE AT FORTY (40) AND LIME ROCK OR ALTERNATIVE BASE COURSE AT ONE HUNDRED (100). THERE WILL BE NO UNDER TOLERANCE.
- 23. ALL MATERIAL USED FOR BACK FILL SHALL BE SAND (A3) FREE DRAINING.
- 24. THERE ARE TO BE NO OPENED TRENCHES AT DAY'S END.
- ALL DIRT AND DEBRIS TRACKED OUT OF THE PROJECT SHALL BE CLEANED DAILY AND TO THE DISCRETION OF THE CITY OF G.C.S. ENGINEERING DEPARTMENT.
- 26. ALL ROAD CLOSURES MUST BE APPROVED WITH 24 HOUR NOTICE

REVISIONS DESCRIPTION DESCRIPTION JOHN D. WESTCOTT P.E. NO. 88357 4371 U.S. HIGHWAY 17 SOUTH, SUITE 203 FLEMING ISLAND, FL 32003



CITY OF GREEN COVE SPRINGS

PREPARED FOR

**GENERAL NOTES** 

REF. DWG. NO.

SHEET NO. WALNUT STREET





































BY DESCRIPTION DATE BY DESCRIPTION JOHN D. WESTCOTT P.E. NO. 88357 WGI, INC. 4371 U.S. HIGHWAY 17 SOUTH, SUITE 203 FLEMING ISLAND, FL 32003



PREPARED FOR

CITY OF

GREEN COVE SPRINGS

EROSION CONTROL PLAN

WALNUT STREET IMPROVEMENTS 30

SHEET NO.





DESCRIPTION

JOHN D. WESTCOTT P.E. NO. 88357

4371 U.S. HIGHWAY 17 SOUTH, SUITE 203 FLEMING ISLAND, FL 32003

DESCRIPTION

CITY OF GREEN COVE SPRINGS

PREPARED FOR

UTILITY ADJUSTMENT PLAN

SHEET NO. WALNUT STREET IMPROVEMENTS 32

REF. DWG. NO.







| L |      |                |          |    |                |                                                    |         |                    |               |                                   |               | ╛┢ |
|---|------|----------------|----------|----|---------