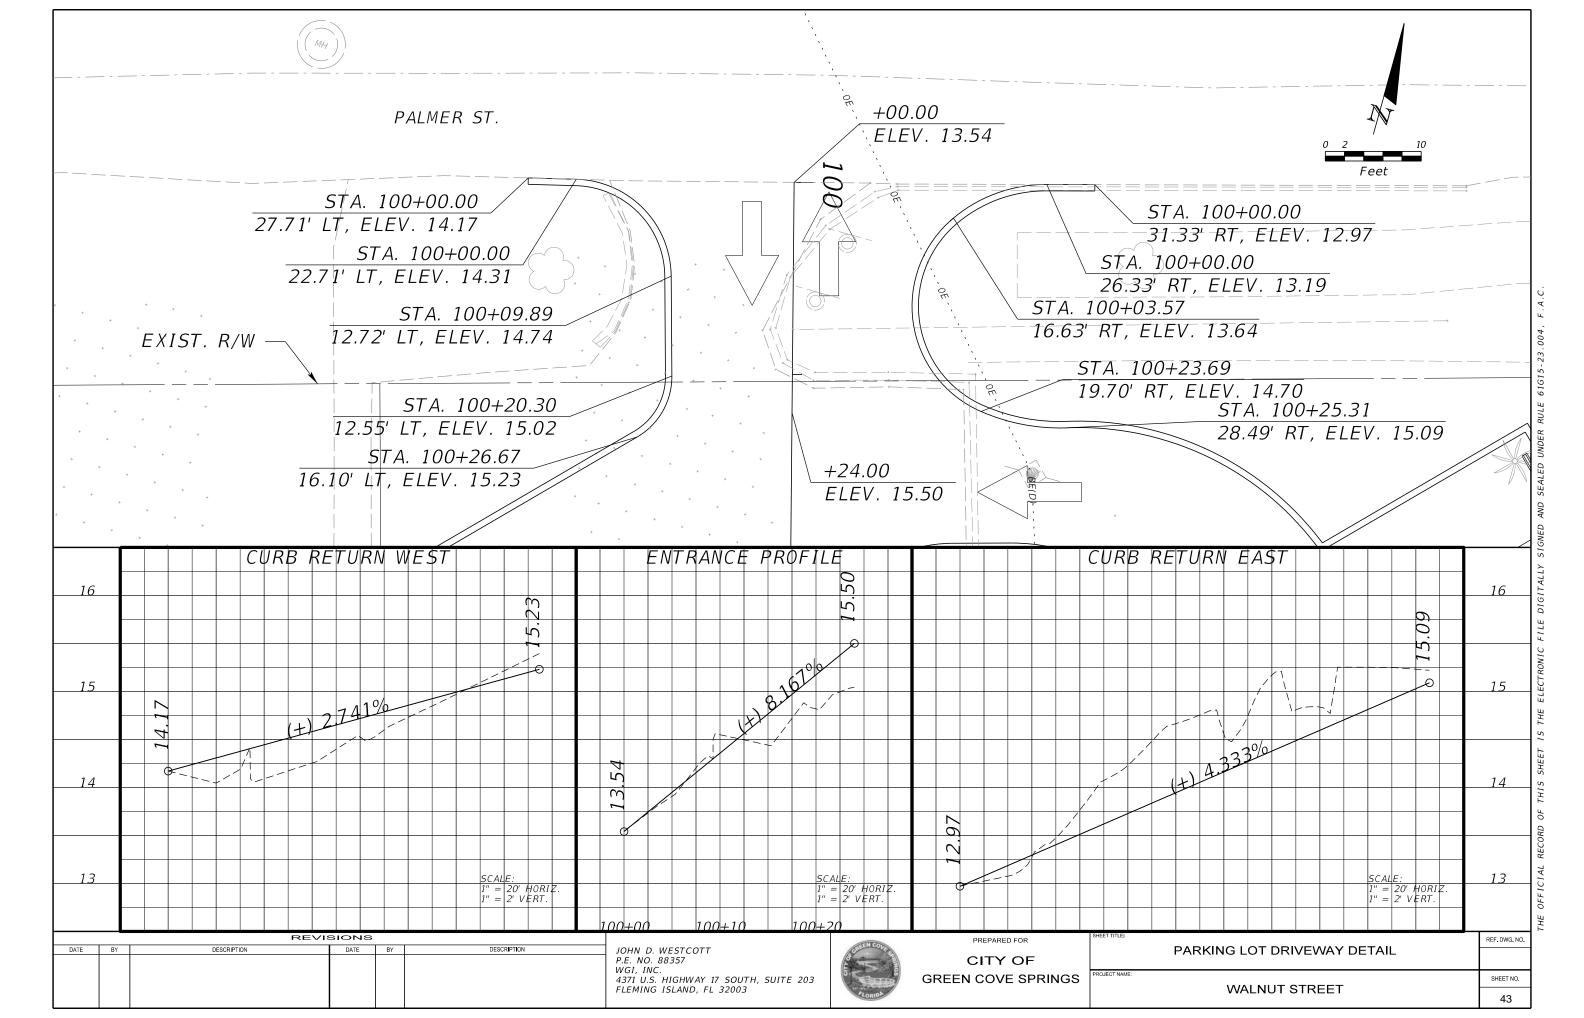

REF. DWG. NO.

TYPICAL SECTION

WALNUT ST.

STA. 10+45.36 TO STA. 13+18.72

PALMETTO AVE. TO ORANGE AVE.

**EXISTING CONDITIONS** 

TYPICAL SECTION

WALNUT ST.

STA. 10+45.36 TO STA. 13+18.72

PALMETTO AVE. TO ORANGE AVE.