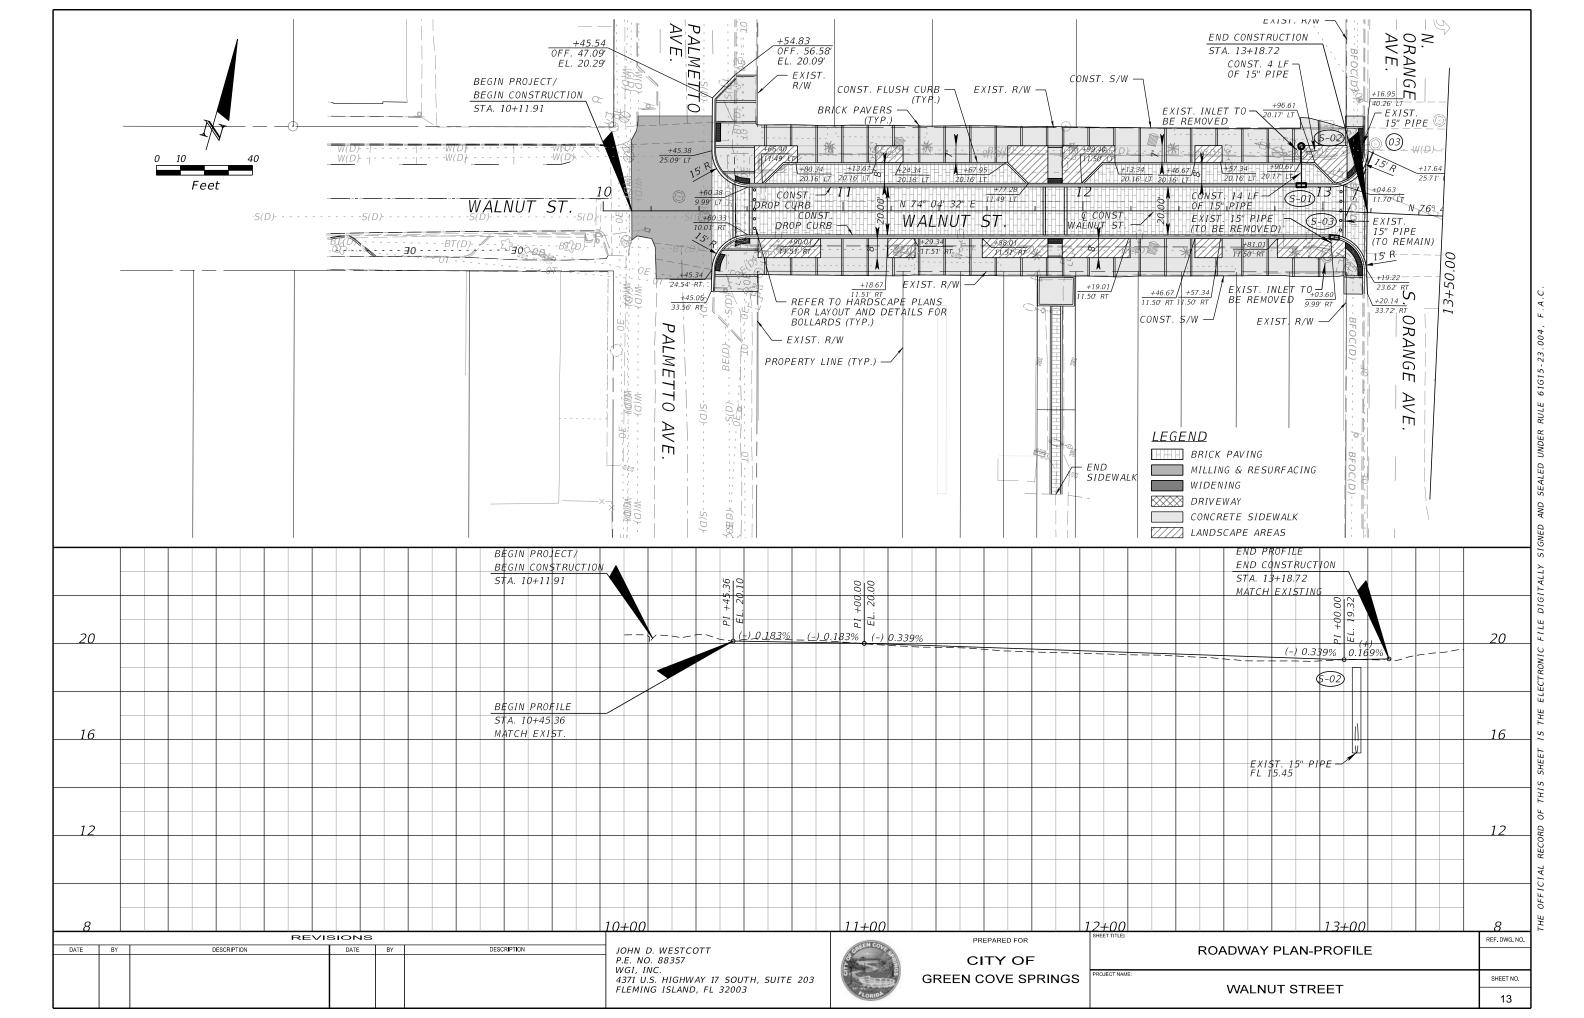

REF. DWG. NO.

TYPICAL SECTION

WALNUT ST.

STA. 10+45.36 TO STA. 13+18.72

PALMETTO AVE. TO ORANGE AVE.

**EXISTING CONDITIONS** 

TYPICAL SECTION

WALNUT ST.

STA. 10+45.36 TO STA. 13+18.72

PALMETTO AVE. TO ORANGE AVE.

## HARDSCAPE RESURFACING/WIDENING\*

OPTIONAL BASE GROUP 1 1.5" SAND SETTING BED AND 2.75" MORTARLESS BRICK PAVING

# NOTES:

- BRICKS PAVERS AND EXISTING CURB ARE TO BE REMOVED.
- BRICKS PAVERS ARE TO BE REUSED WHERE POSSIBLE.
- REFER TO COJ CITY STANDARD SPECIFICATIONS P-301 FOR CURB DETAILS.
- TRAFFIC DESIGN SPEED = 25 MPH.