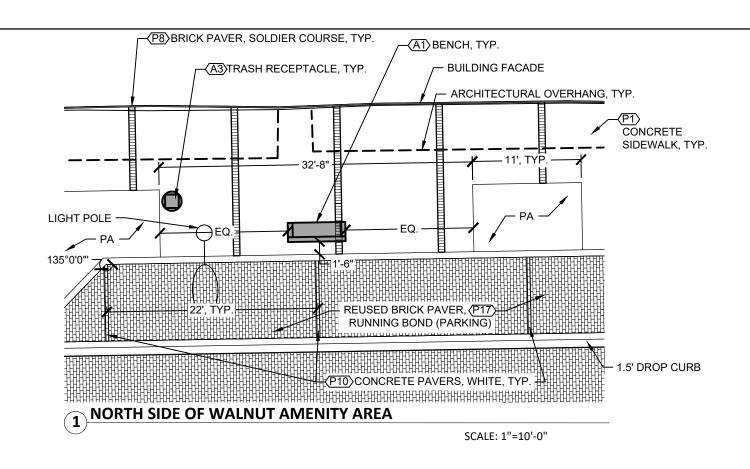

|         | SITE AMENITIES |                                        |                                                |                                    |                                         |                                               |  |  |  |  |  |
|---------|----------------|----------------------------------------|------------------------------------------------|------------------------------------|-----------------------------------------|-----------------------------------------------|--|--|--|--|--|
| KEYNOTE |                |                                        |                                                |                                    |                                         |                                               |  |  |  |  |  |
| CODE    | QTY.           | MATERIAL                               | MANUFACTURER OR DISTRIBUTOR                    | SERIES, MODEL, SIZE                | COLOR, FINISH, AND PATTERN              | RECOMMENDATIONS AND NOTES                     |  |  |  |  |  |
|         |                |                                        | VICTOR STANLEY, BECKY MCNAMARA, 301-855-8300,  |                                    | FLUSH PER MANUFACTURES RECOMMENDATIONS, |                                               |  |  |  |  |  |
| A1      | 8              | BENCH                                  | BRITTANYD@VICTORSTANLEY.COM                    | STEELSITES RB, RB-28, 6'           | POWDER COAT GREEN                       | REFER TO DETAIL 1/LH-S06                      |  |  |  |  |  |
|         |                |                                        | VICTOR STANLEY, BECKY MCNAMARA, 301-8SS-8300,  | CYCLE SENTRY, BRHS-101, IN-GROUND  | FLUSH MOUNT PER MANUFACTURES            |                                               |  |  |  |  |  |
| A2      | 8              | BIKE RACK                              | BRITTANYD@VICTORSTANLEY.COM                    | MOUNT                              | RECOMMENDATIONS, POWDER COAT GREEN      | REFER TO DETAIL 2/LH-S06                      |  |  |  |  |  |
| А3      | 8              | TRASH RECEPTACLE                       |                                                |                                    |                                         | REUSE EXISTING                                |  |  |  |  |  |
|         |                |                                        |                                                | PRO-SERIES SELF WATERING HANGING   |                                         |                                               |  |  |  |  |  |
|         |                |                                        |                                                | BASKET, EPPS22, BRACKETS - SINGLE  |                                         |                                               |  |  |  |  |  |
|         |                |                                        |                                                | POLE BRACKET #EPBSA20-             |                                         | 1 BASKET AND BRACKET PER LIGHT FIXTURE, MOUNT |  |  |  |  |  |
| A4      | 44             | HANGING BASKETS WITH BRACKETS          | EARTH PLANTER, 877-81S-9279                    | OR APPROVED EQUAL                  | BLACK                                   | OVER SIDEWALK, REFER TO DETAIL 1-3/LH-S10     |  |  |  |  |  |
|         |                |                                        | MAGLIN, KETT PHOMMASENH, 1-800-716-SS06        | 6S0 BOLLARD BASE TYPE 1, MTB6S0-B1 |                                         |                                               |  |  |  |  |  |
| AS      | 29             | BOLLARDS                               | x1102, KETT.PHOMMASENH@MAGLIN.COM              | OR APPROVED EQUAL                  | POWDER COAT BLACK                       | REFER TO DETAIL 2/LH-S09                      |  |  |  |  |  |
|         |                |                                        | MAGLIN, KETT PHOMMASENH, 1-800-716-SS06        | 6SO BOLLARD BASE TYPE 3, MTB6SO-B3 |                                         |                                               |  |  |  |  |  |
| A6      | 20             | BOLLARDS REMOVABLE                     | x1102, KETT.PHOMMASENH@MAGLIN.COM              | OR APPROVED EQUAL                  | POWDER COAT BLACK                       | REFER TO DETAIL 1/LH-S09                      |  |  |  |  |  |
|         |                |                                        |                                                | MOONSTONE, MN2S29, 3 SIZES- 16.5"  |                                         |                                               |  |  |  |  |  |
|         |                |                                        | OLD TOWN FIBERGLASS, SEAN SMITH, 917-716-9242, | DIAM., 20.5" DIAM., 25" DIAM.      |                                         | MIX 1 OF EACH SIZE AT ELEVEN LOCATIONS, REFER |  |  |  |  |  |
| A8      | 33             | PLANTERS (GROUPS OF 3 AT 11 LOCATIONS) | SEAN@JETTY14.COM                               | OR APPROVED EQUAL                  | WHITE 1S O                              | TO DETAIL 2/LH-S11                            |  |  |  |  |  |