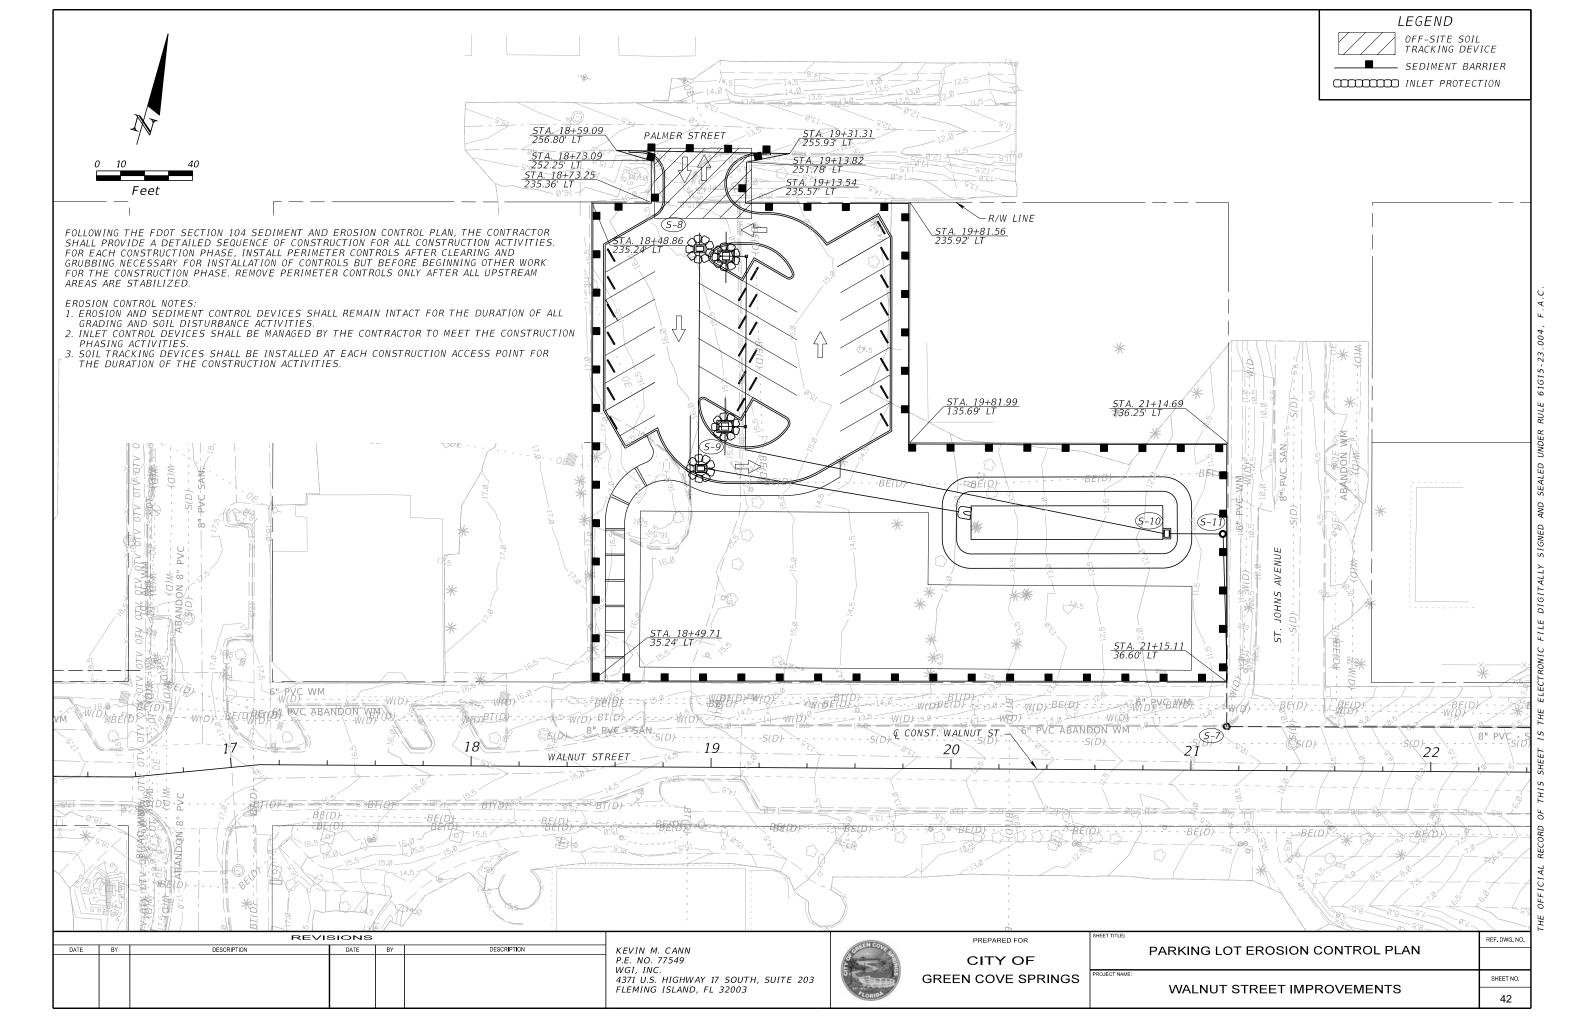

BY DESCRIPTION DATE BY DESCRIPTION JOHN D. WESTCOTT P.E. NO. 88357 WGI, INC. 4371 U.S. HIGHWAY 17 SOUTH, SUITE 203 FLEMING ISLAND, FL 32003

PREPARED FOR

CITY OF

GREEN COVE SPRINGS

EROSION CONTROL PLAN

WALNUT STREET IMPROVEMENTS 30