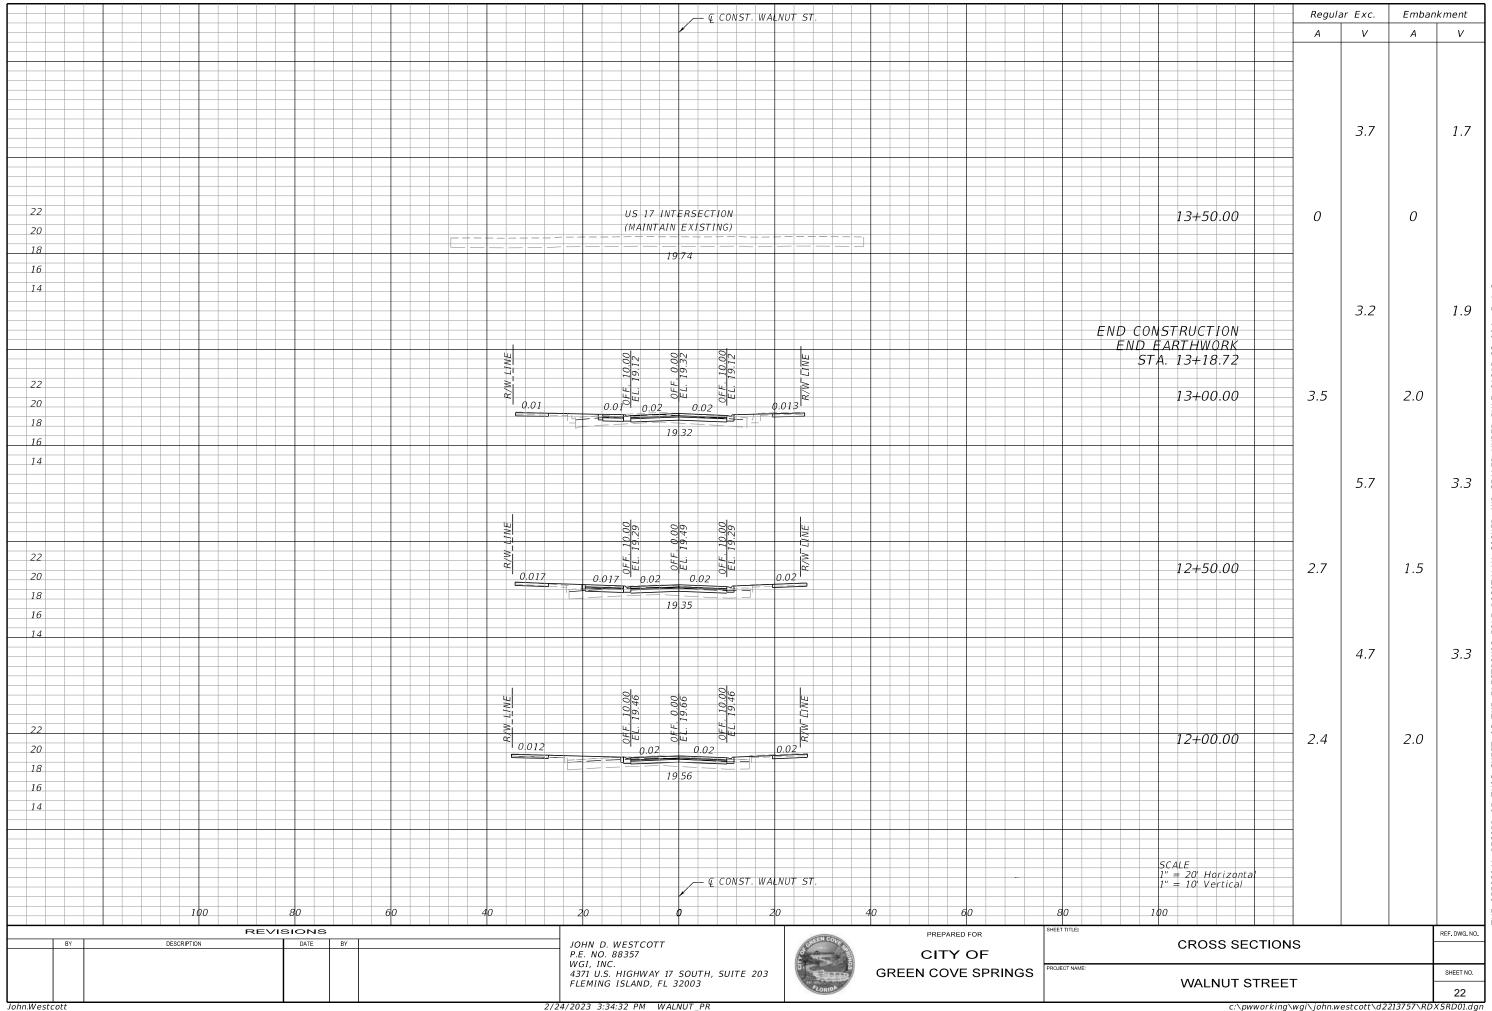

REF. DWG. NO.

TYPICAL SECTION

WALNUT ST.

STA. 10+45.36 TO STA. 13+18.72

PALMETTO AVE. TO ORANGE AVE.

**EXISTING CONDITIONS** 

TYPICAL SECTION

WALNUT ST.

STA. 10+45.36 TO STA. 13+18.72

PALMETTO AVE. TO ORANGE AVE.