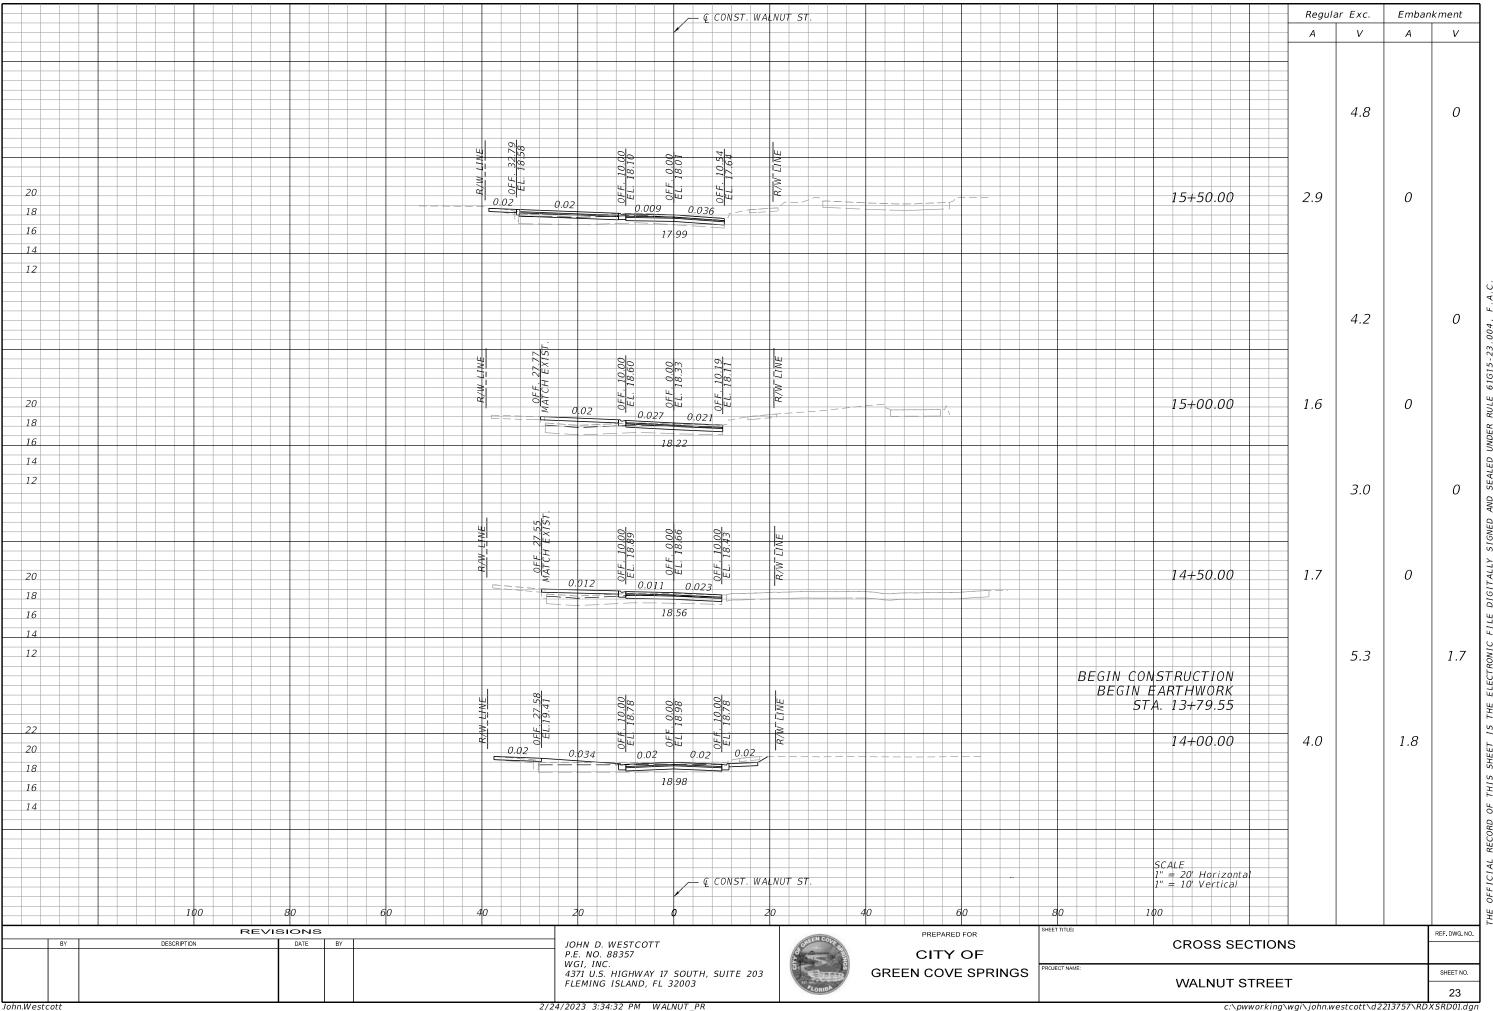

TYPICAL SECTION

WALNUT ST.

STA. 13+79.55 TO STA. 15+50.56

ORANGE AVE. TO MAGNOLIA AVE.

₽ CROWN

12.05' - 12.25' TRAVEL LANE

& CENTER STRIPE

R/W LINE

r 1.5'± EXIST. CURB

S/W

-NATURAL GROUND

R/W (22.99' MIN.)

UTILITY

R/W LINE

BUILDING FRONT

R/W (37.67' MIN.)

- 1'± EXIST. CURB

# EXISTING CONDITIONS

R/W LINE

R/W LINE

R/W LINE

R/W LINE

R/W LINE

R/W LINE

R/W CROWN

R/W (20.30' MIN.)

TYPICAL SECTION

WALNUT ST.

STA. 15+50.56 TO STA. 16+76.19

ORANGE AVE. TO MAGNOLIA AVE.

**EXISTING CONDITIONS** 