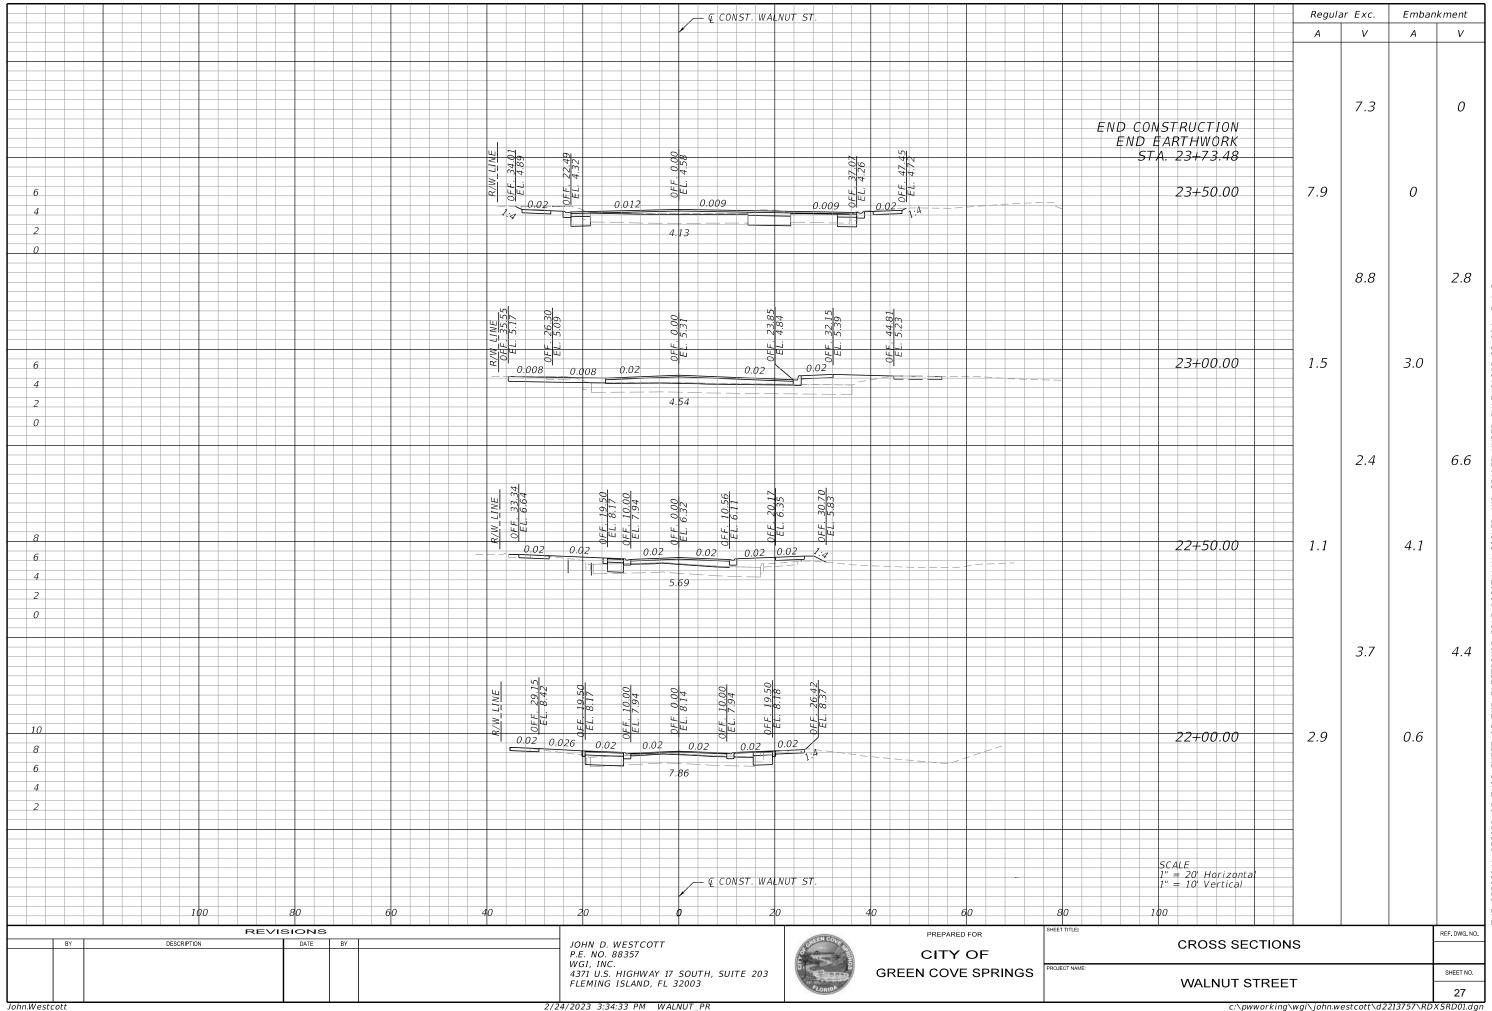

TAMPA
ST PETERSBURG

SARASOTA
BRADENTON

WEST PALM
BEACH
MIAMI

KEY WEST

KEY WEST

KEY WEST

PLANS PREPARED BY:

END PROJECT

STA. 23+73.48

WGI, INC. 4371 U.S. HWY 17 SOUTH, SUITE 203 FLEMING ISLAND, FLORIDA 32003 TEL: 904-470-4503

NOTE: THE SCALE OF THESE PLANS MAY HAVE CHANGED DUE TO REPRODUCTION.