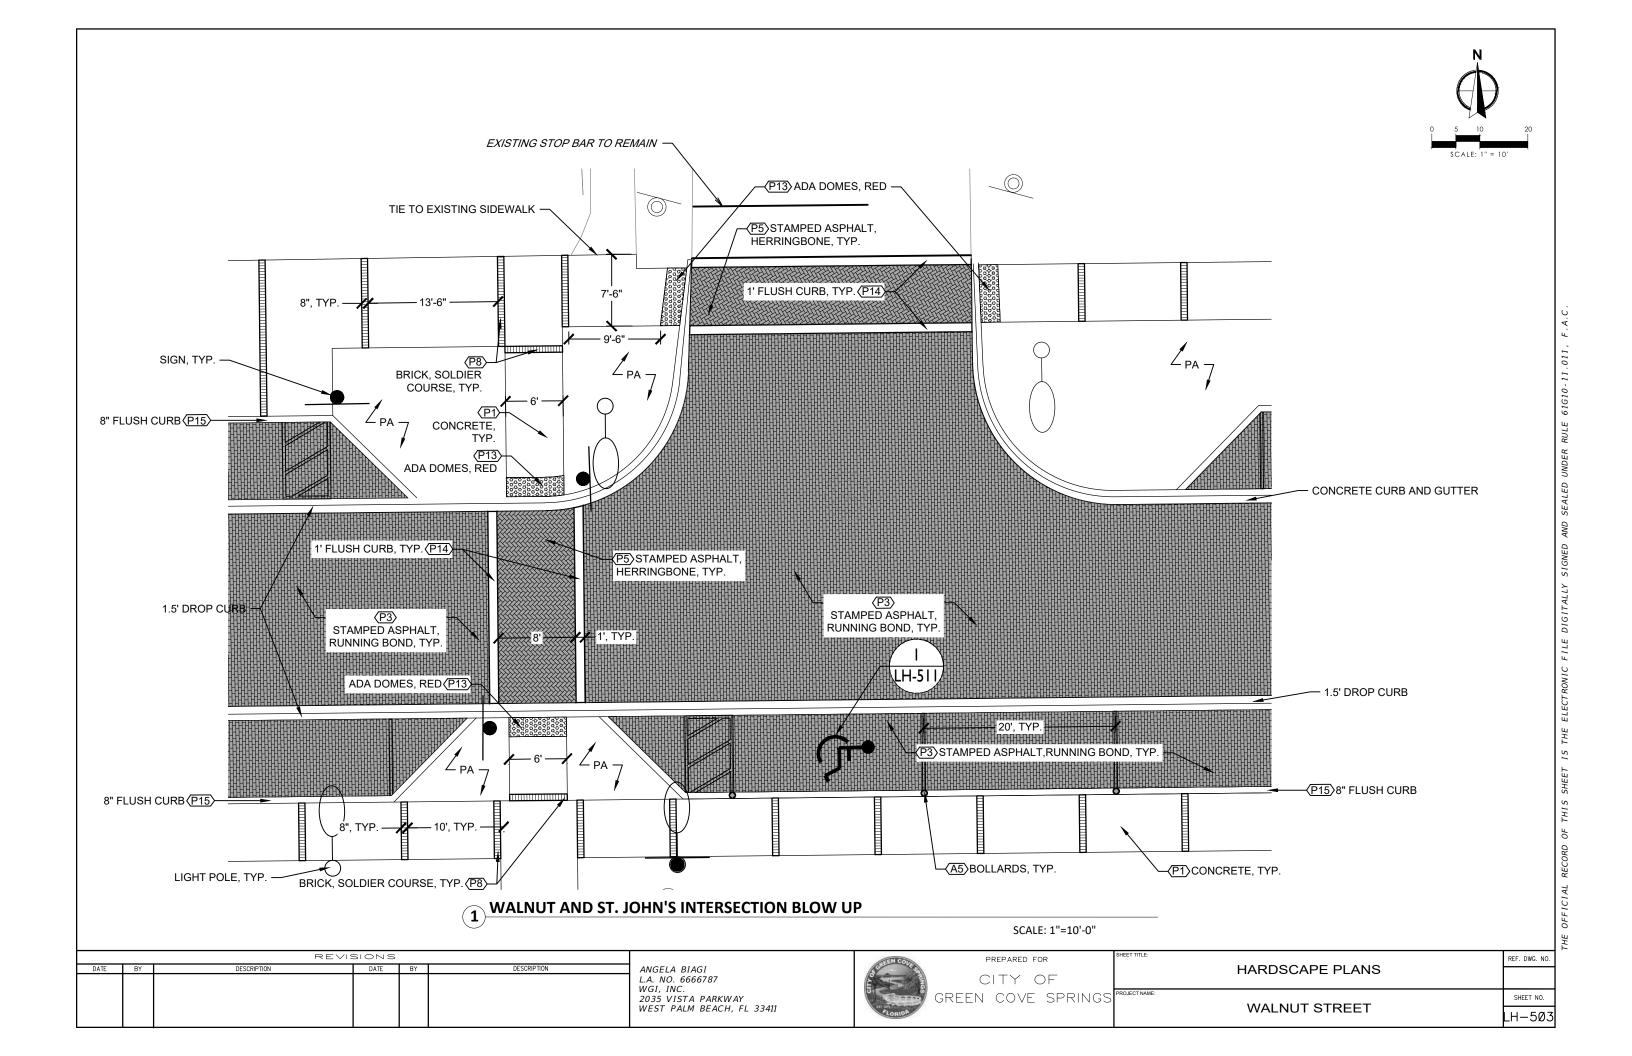

GNING AND PAVEMENT MARKING PLAN |               | 1  |
|   |      |                |          |    | P.E. NO. 88357 | 2                                                  | CITY OF |                    |               |                                   | ı             |    |
|   |      |                |          |    |                | WGI, INC.<br>4371 U.S. HIGHWAY 17 SOUTH, SUITE 203 | 5       | GREEN COVE SPRINGS | PROJECT NAME: |                                   | SHEET NO.     | 1  |
|   |      |                |          |    |                | FLEMING ISLAND, FL 32003                           | FLORIDA |                    |               | WALNUT STREET IMPROVEMENTS        | 35            | 1  |



FLEMING ISLAND, FL 32003

SHEET NO.

WALNUT STREET











































# 3 TYPICAL BIKE RACK SPACING

| DATE | BY | DESCRIPTION | DATE | BY | DESCRIPTION | ANGELA BIAGI                                                                     |
|------|----|-------------|------|----|-------------|----------------------------------------------------------------------------------|
|      |    |             |      |    |             | L.A. NO. 6666787<br>WGI, INC.<br>2035 VISTA PARKWAY<br>WEST PALM BEACH, FL 33411 |

| I | GREEN COVE    | PREPARED FOR                  |
|---|---------------|-------------------------------|
|   | PLORIDA STATE | CITY OF<br>Green cove springs |

|      | HARDSCAPE PLANS | REF. DWG. N |
|------|-----------------|-------------|
| AME: | MALAULT OTDEET  | SHEET NO.   |
|      | WALNUT STREET   | LH-5Ø       |

SCALE: 1/4"=1'-0"