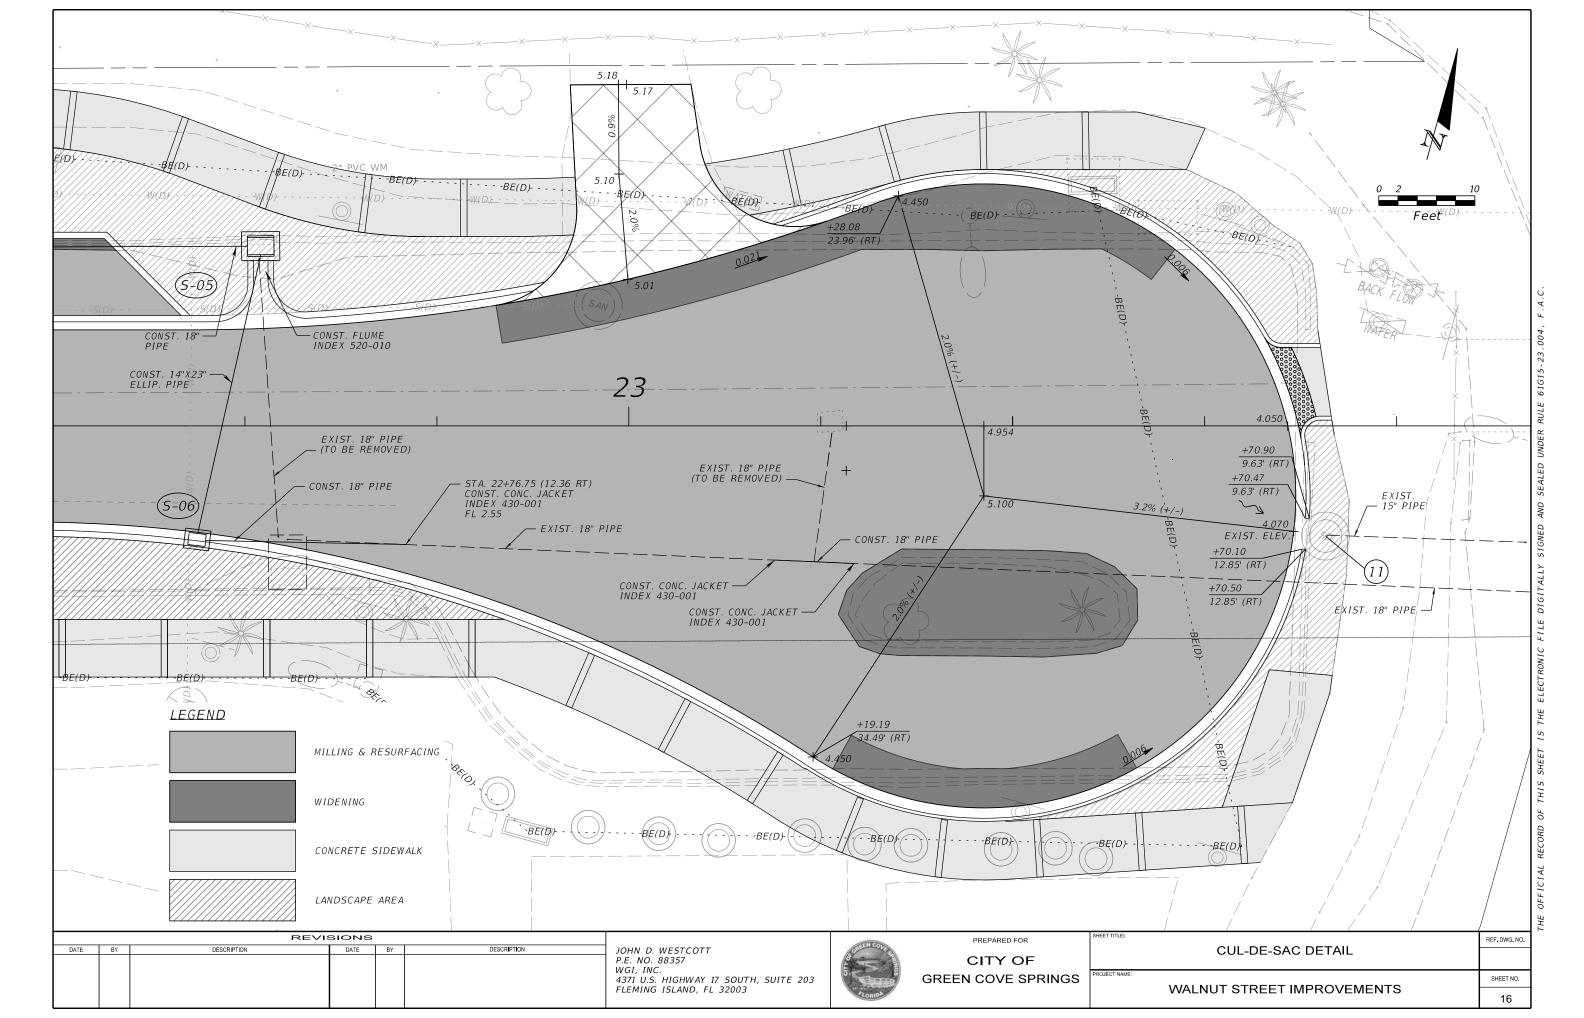

STA. 23+73.48

WGI, INC. 4371 U.S. HWY 17 SOUTH, SUITE 203 FLEMING ISLAND, FLORIDA 32003 TEL: 904-470-4503

NOTE: THE SCALE OF THESE PLANS MAY HAVE CHANGED DUE TO REPRODUCTION.