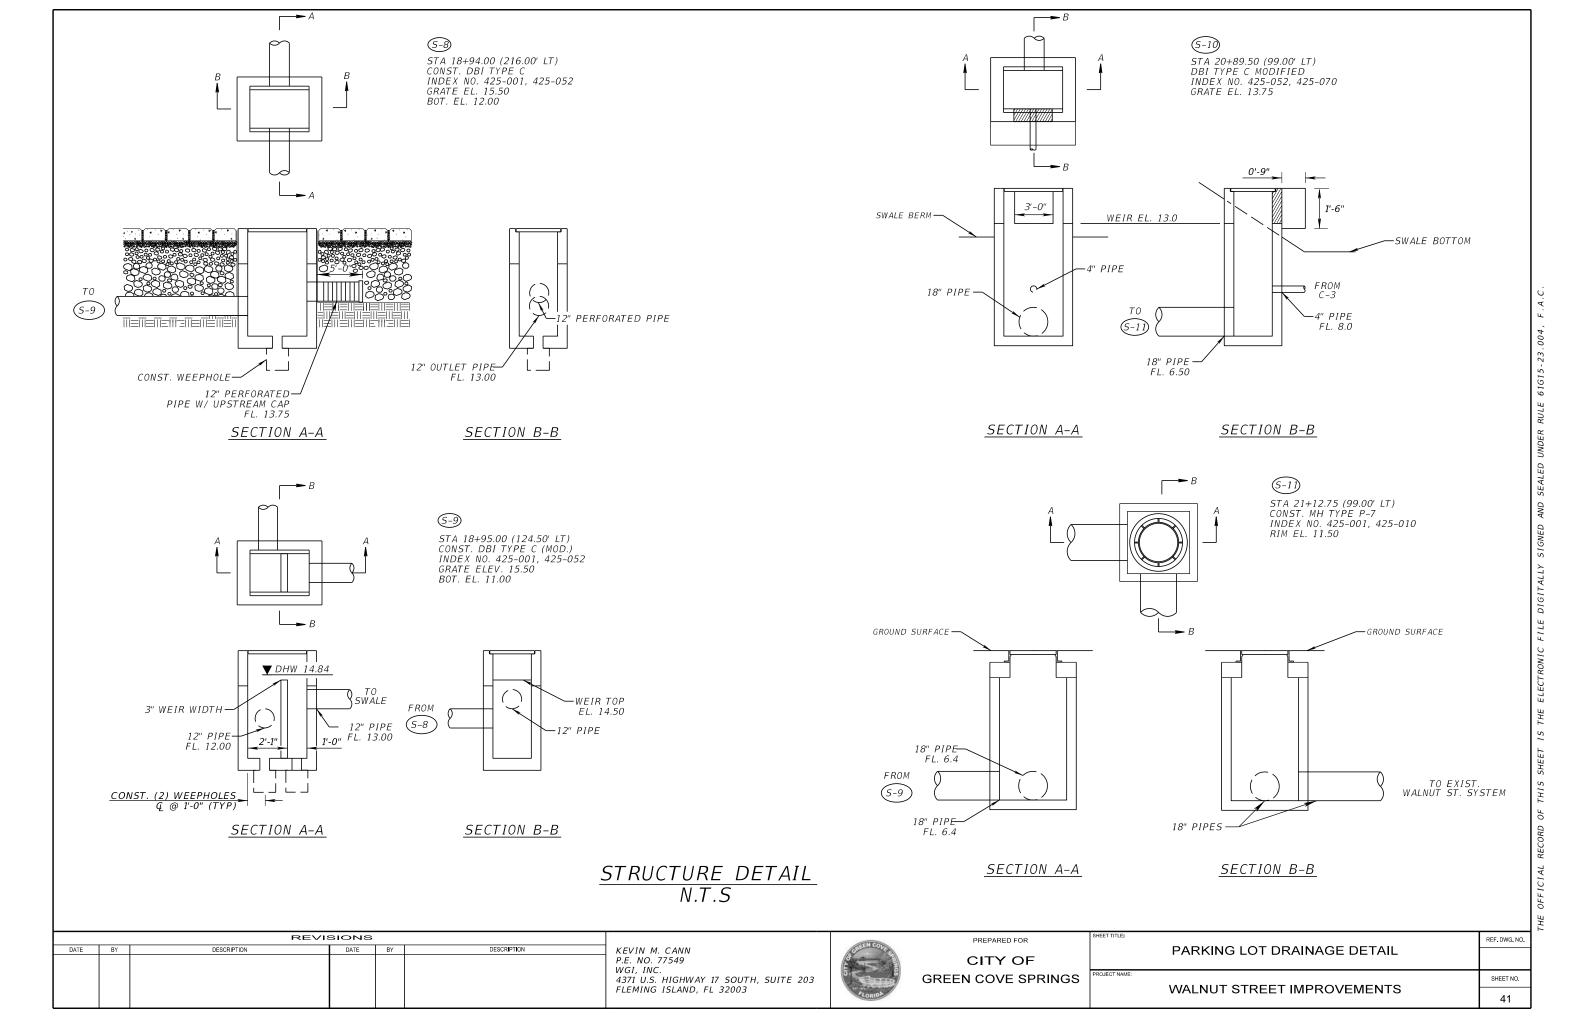

| SHEET NO.  | SHEEL DESCRIPTION                |
|------------|----------------------------------|
| 2<br>3 - 4 | SIGNATURE SHEET<br>DRAINAGE MAP  |
| 17 - 19    | DRAINAGE STRUCTURES              |
| 20         | DRAINAGE DETAIL                  |
| 38         | PARKING LOT DRAINAGE MAP         |
| 39         | PARKING LOT GRADING DETAIL       |
| 40 - 41    | PARKING LOT DRAINAGE DETAIL      |
| 42         | PARKING LOT EROSION CONTROL PLAN |
|            |                                  |