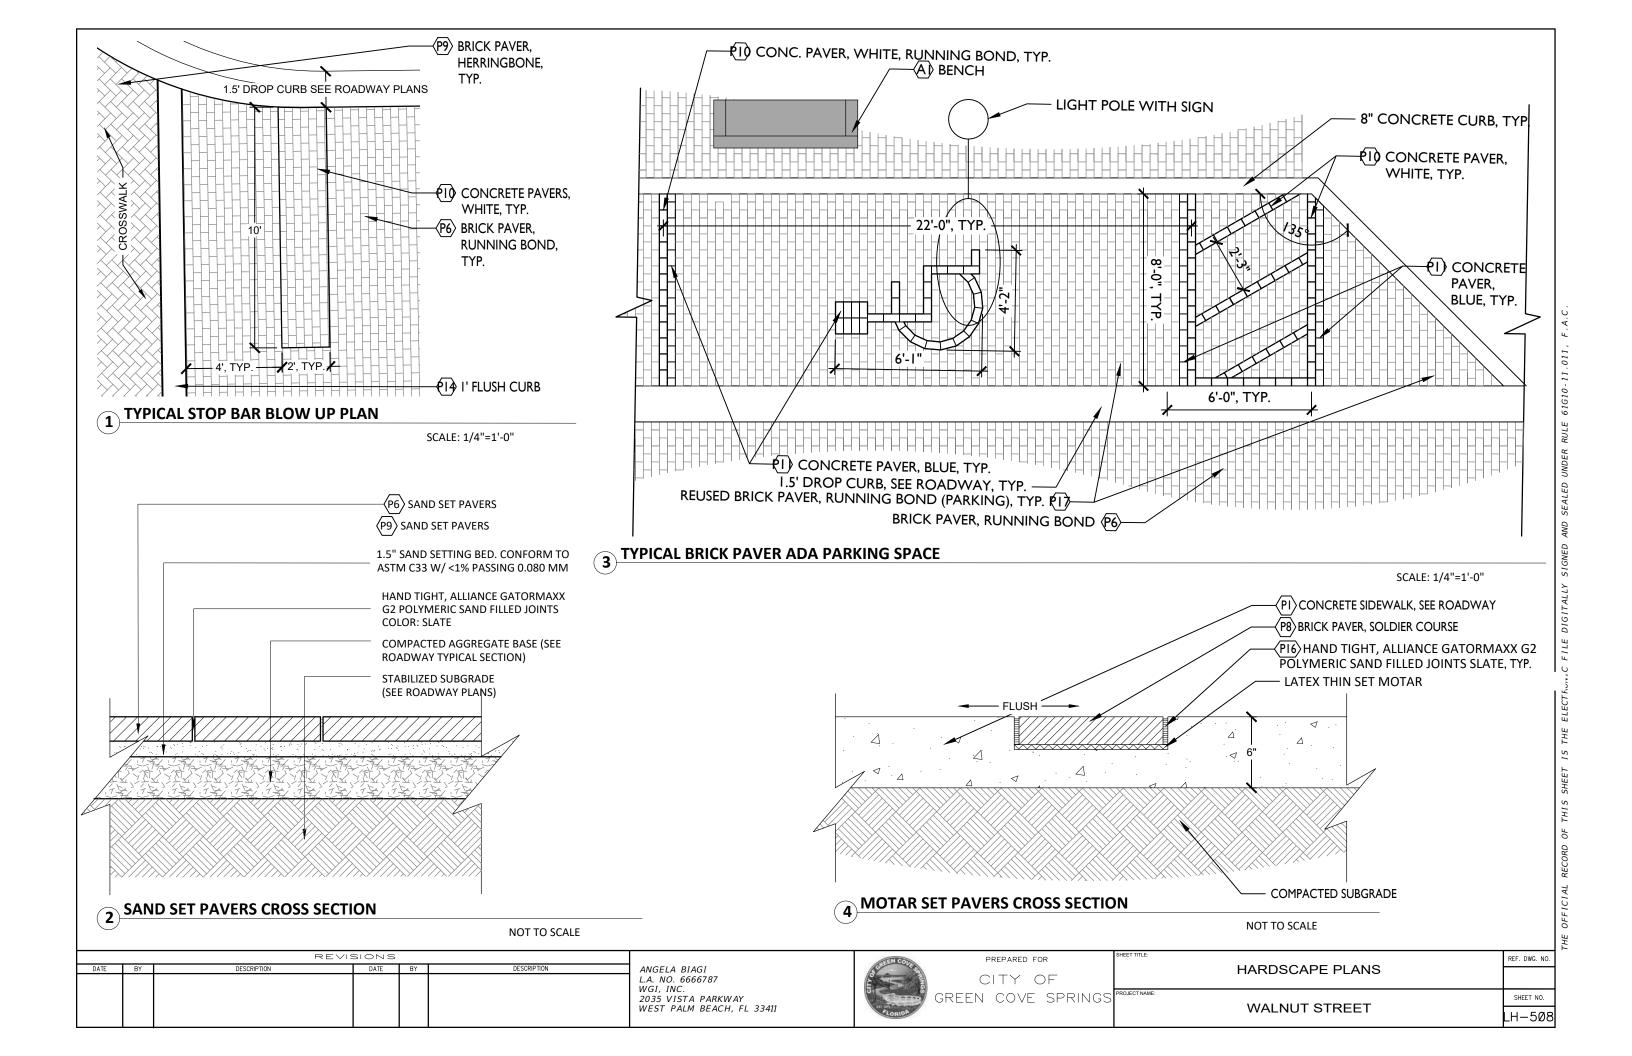

# 3 TYPICAL BIKE RACK SPACING

| DATE | BY | DESCRIPTION | DATE | BY | DESCRIPTION | ANGELA BIAGI                                                                     |
|------|----|-------------|------|----|-------------|----------------------------------------------------------------------------------|
|      |    |             |      |    |             | L.A. NO. 6666787<br>WGI, INC.<br>2035 VISTA PARKWAY<br>WEST PALM BEACH, FL 33411 |

REF. DWG. NO

SHEET NO

\_H-51

|                  |                                                 |                                        | MATERIALS SCHEDULE                                 |                                                            |                                 |  |  |  |  |
|------------------|-------------------------------------------------|----------------------------------------|----------------------------------------------------|------------------------------------------------------------|---------------------------------|--|--|--|--|
| PAVING SURFACING |                                                 |                                        |                                                    |                                                            |                                 |  |  |  |  |
| CODE             | MATERIAL                                        | MANUFACTURER OR DISTRIBUTOR            | SERIES, MODEL, SIZE                                | COLOR, FINISH, AND PATTERN                                 | RECOMMENDATIONS AND NOTES       |  |  |  |  |
| P1               | CONCRETE SIDEWALK                               | SEE ROADWAY                            | SEE ROADWAY                                        | SEE ROADWAY                                                | SEE ROADWAY                     |  |  |  |  |
| P2               | ASPHALT                                         | SEE ROADWAY                            | SEE ROADWAY                                        | SEE ROADWAY                                                | SEE ROADWAY                     |  |  |  |  |
| P3               | STAMPED ASPHALT (ROADWAY)                       | ATLANTIC PAVING, (30S)- S13- 8632      | STREET BRICK XL<br>OR APPROVED EQUAL               | BRICK, OFFSET BRICK                                        |                                 |  |  |  |  |
|                  | STAMPED ASPHALT (STOP BAR AND PARKING           |                                        | STREET BRICK XL                                    |                                                            |                                 |  |  |  |  |
| P4               | STRIPING)                                       | ATLANTIC PAVING, (30S)- S13- 8632      | OR APPROVED EQUAL                                  | WHITE, OFFSET BRICK                                        |                                 |  |  |  |  |
| PS               | STAMPED ASPHALT (CROSSWALK)                     | ATLANTIC PAVING, (30S)- S13- 8632      | STREET BRICK XL<br>OR APPROVED EQUAL               | BRICK, HERRINGBONE                                         |                                 |  |  |  |  |
| P6               | REUSED CLAY BRICK PAVER (ROADWAY)               | REUSED                                 | APPROX. 8-S/8"x 3.2"x 3.98" DEPTH                  | SALVAGE FROM ROADWAY, RUNNING BOND                         | SAND SET                        |  |  |  |  |
| P8               | CLAY BRICK PAVERS (SIDEWALK)                    | CASH BUILDING MATERIALS, 904-3SS-66S1  | 22SO424 – PINE HALL RED BRICK<br>OR APPROVED EQUAL | NEW TO MATCH REUSED, BRICK RED, SOLDIER COURSE, MORTAR SET | MORTAR SET                      |  |  |  |  |
| P9               | CLAY BRICK PAVERS (CROSSWALK)                   | CASH BUILDING MATERIALS, 904-3SS-66S1  | 22S0424 – PINE HALL RED BRICK<br>OR APPROVED EQUAL | NEW TO MATCH REUSED, BRICK RED, HERRINGBONE                | SAND SET                        |  |  |  |  |
| P10              | CONCRETE PAVERS (STOP BAR AND PARKING STRIPING) | LOWCOUNTRY BLOCK & PAVER, 866-468-3S61 | PARKING PAVERS<br>OR APPROVED EQUAL                | WHITE, CLASSIC, RUNNING BOND                               | SAND SET                        |  |  |  |  |
| P11              | CONCRETE PAVERS (ADA PARKING)                   | LOWCOUNTRY BLOCK & PAVER, 866-468-3S61 | PARKING PAVERS<br>OR APPROVED EQUAL                | BLUE, CLASSIC, RUNNING BOND                                | SAND SET                        |  |  |  |  |
| P12              | CONCRETE ADA DOMES                              | LOWCOUNTRY BLOCK & PAVER, 866-468-3S61 | ADA PAVERS<br>OR APPROVED EQUAL                    | WHITE                                                      | IN CONCRETE LANDING, MORTAR SET |  |  |  |  |
| P13              | CONCRETE ADA DOMES                              | LOWCOUNTRY BLOCK & PAVER, 866-468-3561 | ADA PAVERS<br>OR APPROVED EQUAL                    | RED                                                        | IN CONCRETE LANDING, MORTAR SET |  |  |  |  |
| P14              | FLUSH CURB (CROSSWALKS)                         | SEE ROADWAY                            | 1' CONCRETE                                        | SEE ROADWAY                                                | SEE ROADWAY                     |  |  |  |  |
| P1S              | FLUSH CURB                                      | SEE ROADWAY                            | 8" CONCRETE                                        | SEE ROADWAY                                                | SEE ROADWAY                     |  |  |  |  |
| P16              | POLYMERIC SAND                                  | ALLIANCE GATOR                         | SUPERSAND G2 POLYMERIC SAND<br>OR APPROVED EQUAL   | SLATE GRAY                                                 |                                 |  |  |  |  |
| P17              | REUSED CLAY BRICK PAVER (PARKING)               | REUSED                                 | APPROX. 8-7/16"x 3.91"x 3.03" DEPTH                | SALVAGE FROM SIDEWALKS AND EDGE OF ROADWAY, RUNNING BOND   | SAND SET                        |  |  |  |  |
| P18              | PERMEABLE PAVERS (PARKING)                      | BELGARD ECO HOLLAND                    | 80 MM 4" x 8" 3 1/8"<br>OR APPROVED EQUAL          | RED, HERRINGBONE                                           | SEE DRAINAGE PLANS              |  |  |  |  |

|         | SITE AMENITIES |                                        |                                                |                                    |                                         |                                               |  |  |  |  |  |
|---------|----------------|----------------------------------------|------------------------------------------------|------------------------------------|-----------------------------------------|-----------------------------------------------|--|--|--|--|--|
| KEYNOTE |                |                                        |                                                |                                    |                                         |                                               |  |  |  |  |  |
| CODE    | QTY.           | MATERIAL                               | MANUFACTURER OR DISTRIBUTOR                    | SERIES, MODEL, SIZE                | COLOR, FINISH, AND PATTERN              | RECOMMENDATIONS AND NOTES                     |  |  |  |  |  |
|         |                |                                        | VICTOR STANLEY, BECKY MCNAMARA, 301-855-8300,  |                                    | FLUSH PER MANUFACTURES RECOMMENDATIONS, |                                               |  |  |  |  |  |
| A1      | 8              | BENCH                                  | BRITTANYD@VICTORSTANLEY.COM                    | STEELSITES RB, RB-28, 6'           | POWDER COAT GREEN                       | REFER TO DETAIL 1/LH-S06                      |  |  |  |  |  |
|         |                |                                        | VICTOR STANLEY, BECKY MCNAMARA, 301-8SS-8300,  | CYCLE SENTRY, BRHS-101, IN-GROUND  | FLUSH MOUNT PER MANUFACTURES            |                                               |  |  |  |  |  |
| A2      | 8              | BIKE RACK                              | BRITTANYD@VICTORSTANLEY.COM                    | MOUNT                              | RECOMMENDATIONS, POWDER COAT GREEN      | REFER TO DETAIL 2/LH-S06                      |  |  |  |  |  |
| А3      | 8              | TRASH RECEPTACLE                       |                                                |                                    |                                         | REUSE EXISTING                                |  |  |  |  |  |
|         |                |                                        |                                                | PRO-SERIES SELF WATERING HANGING   |                                         |                                               |  |  |  |  |  |
|         |                |                                        |                                                | BASKET, EPPS22, BRACKETS - SINGLE  |                                         |                                               |  |  |  |  |  |
|         |                |                                        |                                                | POLE BRACKET #EPBSA20-             |                                         | 1 BASKET AND BRACKET PER LIGHT FIXTURE, MOUNT |  |  |  |  |  |
| A4      | 44             | HANGING BASKETS WITH BRACKETS          | EARTH PLANTER, 877-81S-9279                    | OR APPROVED EQUAL                  | BLACK                                   | OVER SIDEWALK, REFER TO DETAIL 1-3/LH-S10     |  |  |  |  |  |
|         |                |                                        | MAGLIN, KETT PHOMMASENH, 1-800-716-SS06        | 6S0 BOLLARD BASE TYPE 1, MTB6S0-B1 |                                         |                                               |  |  |  |  |  |
| AS      | 29             | BOLLARDS                               | x1102, KETT.PHOMMASENH@MAGLIN.COM              | OR APPROVED EQUAL                  | POWDER COAT BLACK                       | REFER TO DETAIL 2/LH-S09                      |  |  |  |  |  |
|         |                |                                        | MAGLIN, KETT PHOMMASENH, 1-800-716-SS06        | 6SO BOLLARD BASE TYPE 3, MTB6SO-B3 |                                         |                                               |  |  |  |  |  |
| A6      | 20             | BOLLARDS REMOVABLE                     | x1102, KETT.PHOMMASENH@MAGLIN.COM              | OR APPROVED EQUAL                  | POWDER COAT BLACK                       | REFER TO DETAIL 1/LH-S09                      |  |  |  |  |  |
|         |                |                                        |                                                | MOONSTONE, MN2S29, 3 SIZES- 16.5"  |                                         |                                               |  |  |  |  |  |
|         |                |                                        | OLD TOWN FIBERGLASS, SEAN SMITH, 917-716-9242, | DIAM., 20.5" DIAM., 25" DIAM.      |                                         | MIX 1 OF EACH SIZE AT ELEVEN LOCATIONS, REFER |  |  |  |  |  |
| A8      | 33             | PLANTERS (GROUPS OF 3 AT 11 LOCATIONS) | SEAN@JETTY14.COM                               | OR APPROVED EQUAL                  | WHITE 1S O                              | TO DETAIL 2/LH-S11                            |  |  |  |  |  |