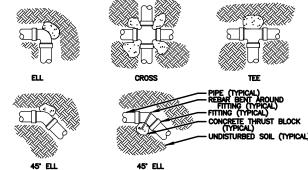

### GENERAL NOTES:

- ALL WORK AND MATERIALS SHALL BE IN COMPLETE ACCORDANCE WITH ALL RELATIVE SECTIONS OF THE FDOT & GREEN COVE SPRINGS PUBLIC WORKS (G.C.S.P.W) STANDARDS (LATEST REVISION) AND ALL CURRENT CITY & G.C.S.P.W. DETAILS AS WELL AS ALL APPLICABLE STATE AND LOCAL REGULATIONS. THE WORK SHALL ALSO BE PERFORMED AND TESTED IN ACCORDANCE WITH THE FDOT REQUIREMENTS.
- THE CONTRACTOR SHALL BE RESPONSIBLE FOR VISITING THE JOB SITE PRIOR TO PREPARING THE BID FOR THE PURPOSE OF FAMILIARIZING HIMSELF WITH THE NATURE AND THE EXTENT OF THE WORK AND LOCAL CONDITIONS, EITHER SURFACE OR SUBSURFACE, WHICH MAY AFFECT THE WORK TO BE PERFORMED, AND THE EQUIPMENT, LABOR AND MATERIALS REQUIRED. FAILURE TO DO SO WILL NOT RELIEVE THE CONTRACTOR OF COMPLETE PERFORMANCE UNDER THIS CONTRACT. THE CONTRACTOR IS ALSO URGED TO TAKE COLOR PHOTOGRAPHS ALONG THE ROUTE OF THE PROJECT TO RECORD THE EXISTING CONDITIONS PRIOR TO CONSTRUCTION, AND TO AID IN RESOLVING POSSIBLE FUTURE COMPLAINTS THAT MAY OCCUR DUE TO THE CONSTRUCTION OF THE PROJECT.
- IT SHALL BE THE CONTRACTOR'S RESPONSIBILITY TO EITHER CONDUCT ANY FIELD EXPLORATION OR ACQUIRE ANY GEOTECHNICAL ASSISTANCE REQUIRED TO ESTIMATE THE AMOUNT OF UNSUITABLE MATERIAL THAT WILL REQUIRE REMOVAL AND/OR TO ESTIMATE THE AMOUNT OF OFF SITE BORROW THAT WILL BE REQUIRED.
- ALL IMPROVEMENTS SHOWN ARE TO BE WARRANTED BY THE CONTRACTOR TO THE CITY OF G.C.S. FOR A PERIOD OF ONE YEAR FROM DATE OF ACCEPTANCE BY THE OWNER AND CITY OF G.C.S..
- BENCHMARK ELEVATIONS SHOWN ON THE PLANS ARE NORTH AMERICAN VERTICAL DATUM OF 1988
- THE CONTRACTOR SHALL BE RESPONSIBLE FOR OBTAINING ALL NECESSARY PERMITS AND INSURANCE REQUIRED FOR THE PROJECT INCLUDING CITY RIGHT-OF-WAY PERMITS FOR WORK IN CITY OF G.C.S. RIGHT-OF-WAY OR EASEMENT
- THE CONTRACTOR SHALL COORDINATE THE WORK WITHIN CITY OF G.C.S. OR STATE RIGHT-OF-WAY WITH THE PROPER AGENCIES FOR MAINTENANCE OF TRAFFIC AND METHOD OF CONSTRUCTION
- "AS-BUILT" DRAWINGS AS-BUILS TO CITY OF G.C.S. AND THE ST. JOHNS RIVER WATER MANAGEMENT DISTRICT ARE REQUIRED TO BE SIGNED AND SEALED BY A FLORIDA REGISTERED LAND SURVEYOR THEREFORE, IT SHALL BE THE CONTRACTOR'S RESPONSIBILITY TO CONTRACT WITH A LAND SURVEYOR REGISTERED IN THE STATE OF FLORIDA FOR THE PREPARATION, FIELD LOCATIONS, CERTIFICATION AND SUBMITTAL OF "AS-BUILT" DRAWINGS IN ACCORDANCE WITH CURRENT FOOT STANDARDS AND SPECIFICATIONS AND SJRWMD REGULATIONS. IT IS THE CONTRACTOR'S RESPONSIBILITY TO PROCESS THE "AS-BUILT" DRAWINGS FOR APPROVAL
- THE CONTRACTOR SHALL COORDINATE THEIR CONSTRUCTION WITH ALL OTHER CONTRACTORS. IN THE EVENT OF ANY CONFLICT WHATSOEVER, THE CONTRACTOR SHALL NOTIFY THE ENGINEER AND OWNER PRIOR TO PROCEEDING WITH CONSTRUCTION.
- ALL CLEARING AND GRUBBING REQUIRED FOR ALL ROADWAY, UTILITIES, DITCHES, AND BERMS INCLUDED IN THIS PROJECT AND THE CLEARING AND GRUBBING OF ALL RIGHT-OF-WAY OR EASEMENTS SHALL BE CONSIDERED AS PART OF THE PROJECT.
- CONTRACTOR IS RESPONSIBLE FOR PROTECTION OF ALL SURVEY AND PROPERTY MONUMENTS. IF A MONUMENT IS DISTURBED, THE CONTRACTOR SHALL CONTRACT WITH THE SURVEYOR OF RECORD FOR REINSTALLATION OF THE MONUMENT.
- 12. ALL DEBRIS RESULTING FROM ALL ACTIVITIES SHALL BE PROPERLY DISPOSED OF OFF-SITE BY CONTRACTOR
- ALL EXCESS SUITABLE AND UNSUITABLE MATERIAL SHALL BECOME THE PROPERTY OF THE CONTRACTOR AND REMOVED FROM THE SITE BY THE CONTRACTOR UNLESS DIRECTED OTHERWISE BY ENGINEER OR OWNER
- 14. SEE TREE DISPOSITION PLAN FOR STATUS OF TREES.
- BURING OF TREES, BRUSH AND OTHER MATERIALS SHALL BE APPROVED, PERMITTED AND COORDINATED WITH CITY OF CLAY COUNTY FIRE MARSHAL.
- CONTRACTOR SHALL PROVIDE CONTRACTION JOINTS AT 10' INTERVALS AND EXPANSION JOINTS SHALL BE CONSTRUCTED AT 50' INTERVALS AND AT ALL RADIUS POINTS ON ALL CURBING.
- CONTRACTOR SHALL PROVIDE EXPANSION JOINTS AT 18' INTERVALS AND CONTRACTION JOINTS SHALL BE SPACED AT 6' INTERVALS BETWEEN EXPANSION JOINTS
- MAINTENANCE OF TRAFFIC SHALL CONFORM TO F.D.O.T. STANDARD INDEX 102-600 SERIES, LATEST EDITON.
- ALL PIPE UNDER ROADWAY SHALL BE RCP. PIPES NOT UNDER ROADWAY MAY BE RCP OR HDPE.
- CONTRACTOR IS RESPONSIBLE FOR ALL TEMPORARY TRAFFIC CONTROL. WALNUT STREET CAN BE CLOSED TO VEHICULAR TRAFFIC BUT PEDESTRIAN TRAFFIC MUST BE MAINTAINED THROUGHOUT