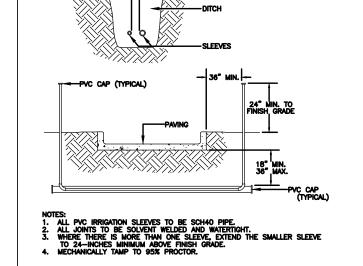

| GREEN COVE SPRINGS | PROJECT NAME: | WALNUT STREET                | SHEET NO. IP-5ØØ | ]<br>8 |



### FOR NONTRAFFIC AND NONCULTIVATED AREAS:

Pipe Diameter

6" and larger

Minimum

30" - 36"

½" through 1 ¼" 6" - 12" 1 ½" through 2" 12" - 18" 18" - 24" 2 ½" through 3" 6" and larger 24" - 36"

### FOR VEHICLE TRAFFIC AREAS:

Pipe Diameter depth of Cover 18" - 24" ½" through 2½" 3" through 5" 24" - 30"





- 2. SEE SPECIFICATIONS FOR CONCRETE TO BE USED

## (7) DEPTH OF COVERAGE

(8) SLEEVING

(9) THRUST



|                                                     | 2Q 2H 2F 4Q 4H 4F                                      | Side and Bottom Inlet. 1/2" NPT Female Threaded Inlet.                                                                                                  |            |
|-----------------------------------------------------|--------------------------------------------------------|---------------------------------------------------------------------------------------------------------------------------------------------------------|------------|
| TEE                                                 | €                                                      | Rain Bird 1812 15 St