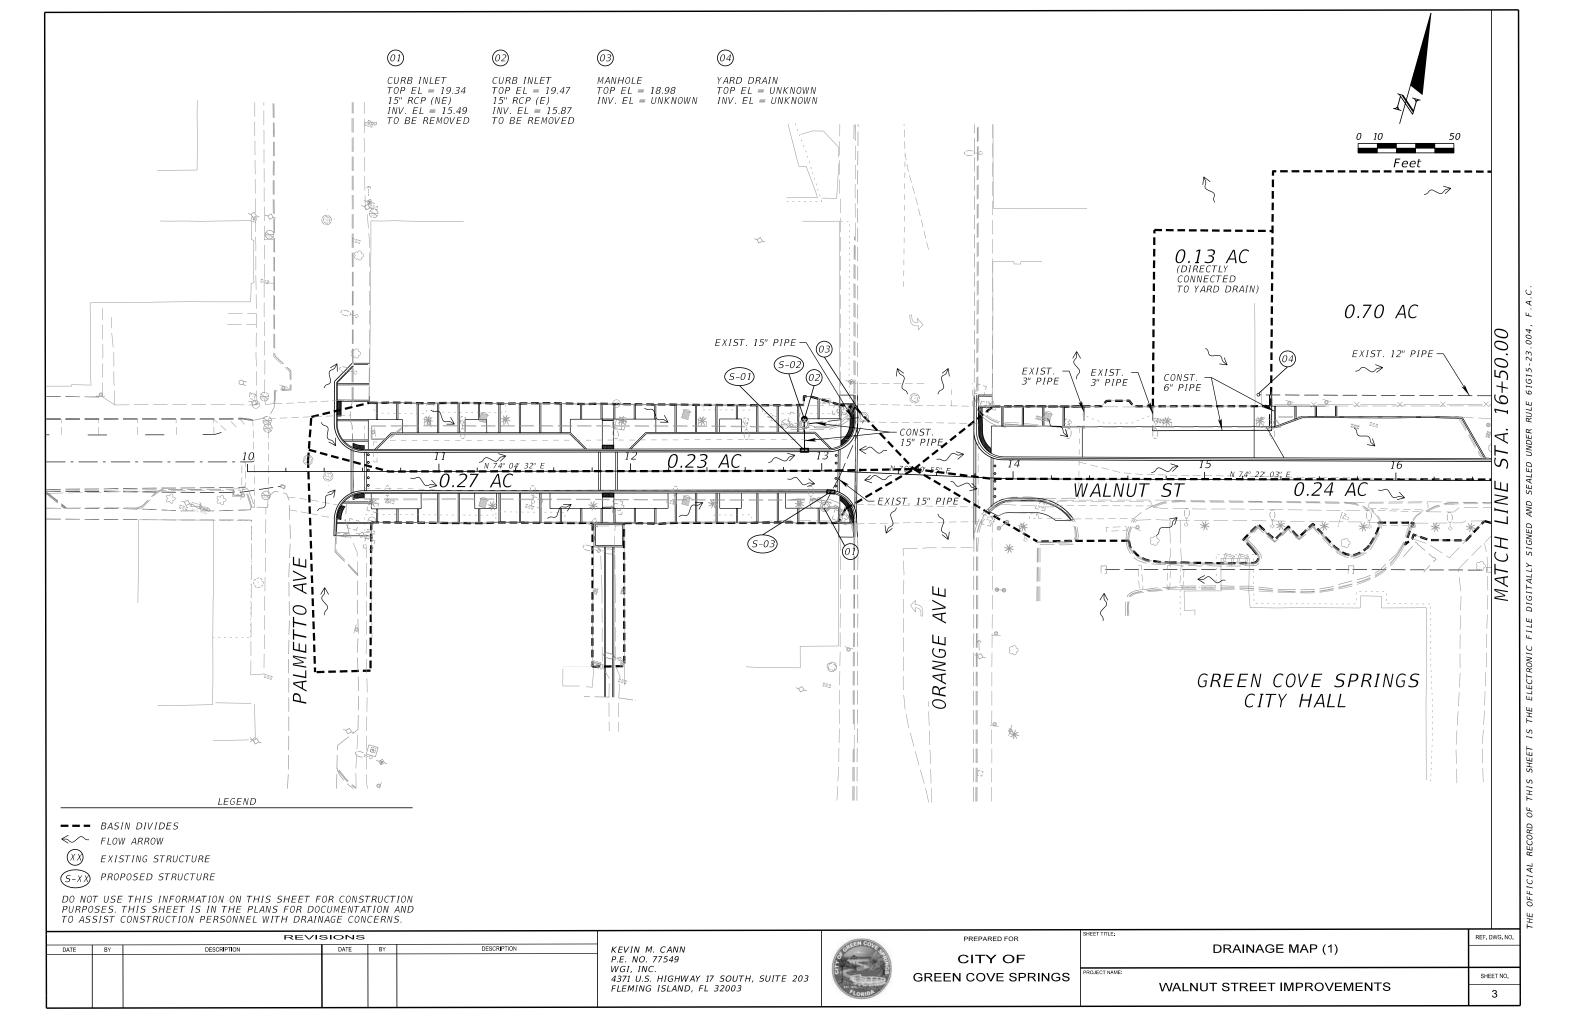

REF. DWG. NO.

TYPICAL SECTION

WALNUT ST.

STA. 10+45.36 TO STA. 13+18.72

PALMETTO AVE. TO ORANGE AVE.

**EXISTING CONDITIONS** 

TYPICAL SECTION

WALNUT ST.

STA. 10+45.36 TO STA. 13+18.72

PALMETTO AVE. TO ORANGE AVE.