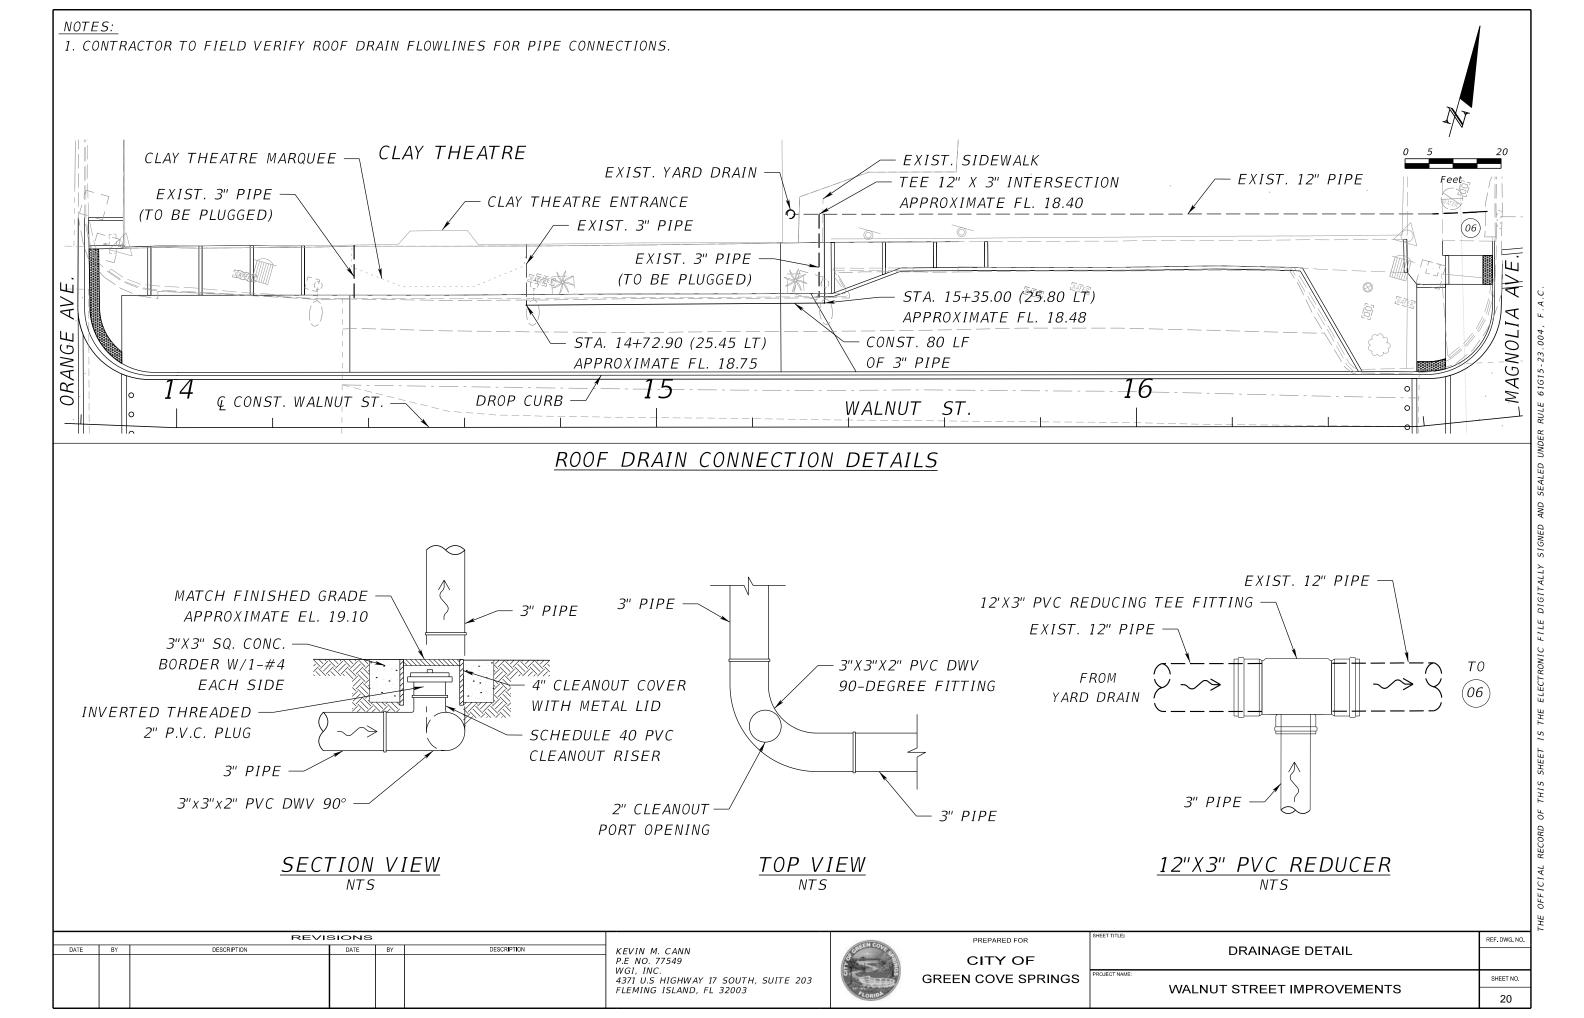

| SHEET NO.  | SHEEL DESCRIPTION                |
|------------|----------------------------------|
| 2<br>3 - 4 | SIGNATURE SHEET<br>DRAINAGE MAP  |
| 17 - 19    | DRAINAGE STRUCTURES              |
| 20         | DRAINAGE DETAIL                  |
| 38         | PARKING LOT DRAINAGE MAP         |
| 39         | PARKING LOT GRADING DETAIL       |
| 40 - 41    | PARKING LOT DRAINAGE DETAIL      |
| 42         | PARKING LOT EROSION CONTROL PLAN |
|            |                                  |