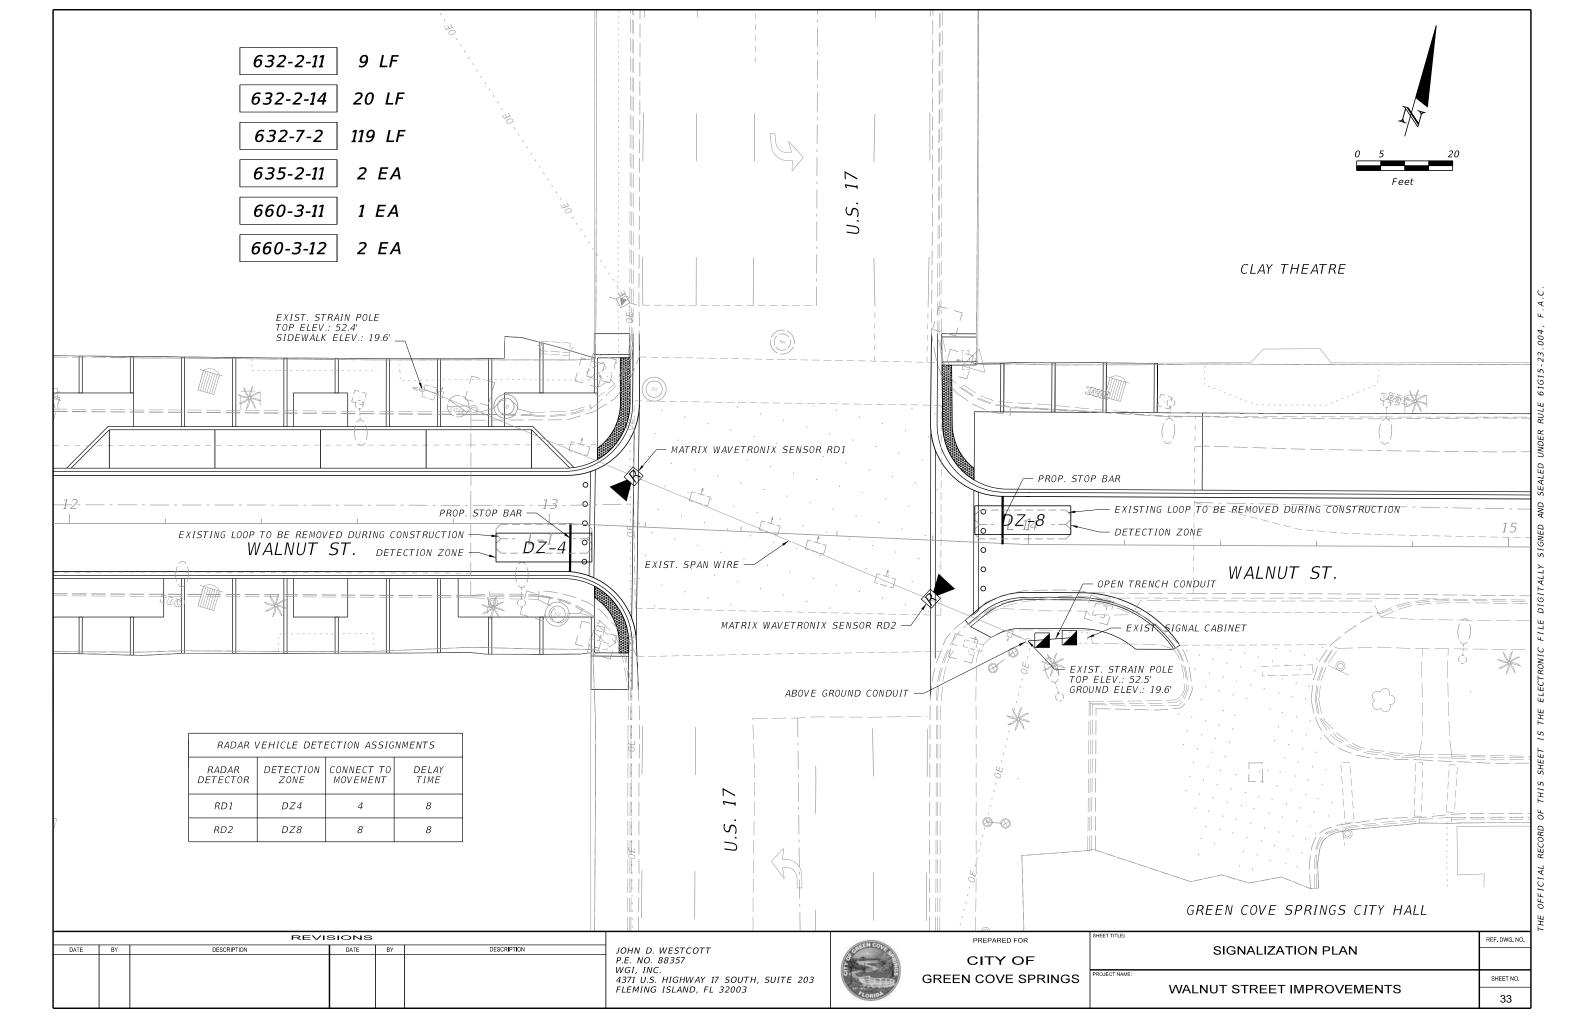

APPROVED WITH 24 HOUR NOTICE

REVISIONS DESCRIPTION DESCRIPTION JOHN D. WESTCOTT P.E. NO. 88357 4371 U.S. HIGHWAY 17 SOUTH, SUITE 203 FLEMING ISLAND, FL 32003



CITY OF GREEN COVE SPRINGS

PREPARED FOR

**GENERAL NOTES** 

REF. DWG. NO.

SHEET NO. WALNUT STREET





































BY DESCRIPTION DATE BY DESCRIPTION JOHN D. WESTCOTT P.E. NO. 88357 WGI, INC. 4371 U.S. HIGHWAY 17 SOUTH, SUITE 203 FLEMING ISLAND, FL 32003



PREPARED FOR

CITY OF

GREEN COVE SPRINGS

EROSION CONTROL PLAN

WALNUT STREET IMPROVEMENTS 30

SHEET NO.





DESCRIPTION

JOHN D. WESTCOTT P.E. NO. 88357

4371 U.S. HIGHWAY 17 SOUTH, SUITE 203 FLEMING ISLAND, FL 32003

DESCRIPTION

CITY OF GREEN COVE SPRINGS

PREPARED FOR

UTILITY ADJUSTMENT PLAN

SHEET NO. WALNUT STREET IMPROVEMENTS 32

REF. DWG. NO.







| L |      |                |          |    |                |                                                    |         |                    |               |                                   |               | ╛┢ |
|---|------|----------------|----------|----|----------------|----------------------------------------------------|---------|--------------------|---------------|-----------------------------------|---------------|----|
| Γ |      | R              | EVISIONS | •  |                |                                                    |         | PREPARED FOR       | SHEET TITLE:  |                                   | REF. DWG. NO. | 1  |
|   | DATE | BY DESCRIPTION | DATE     | BY | DESCRIPTION    | JOHN D. WESTCOTT                                   | CHERICO |