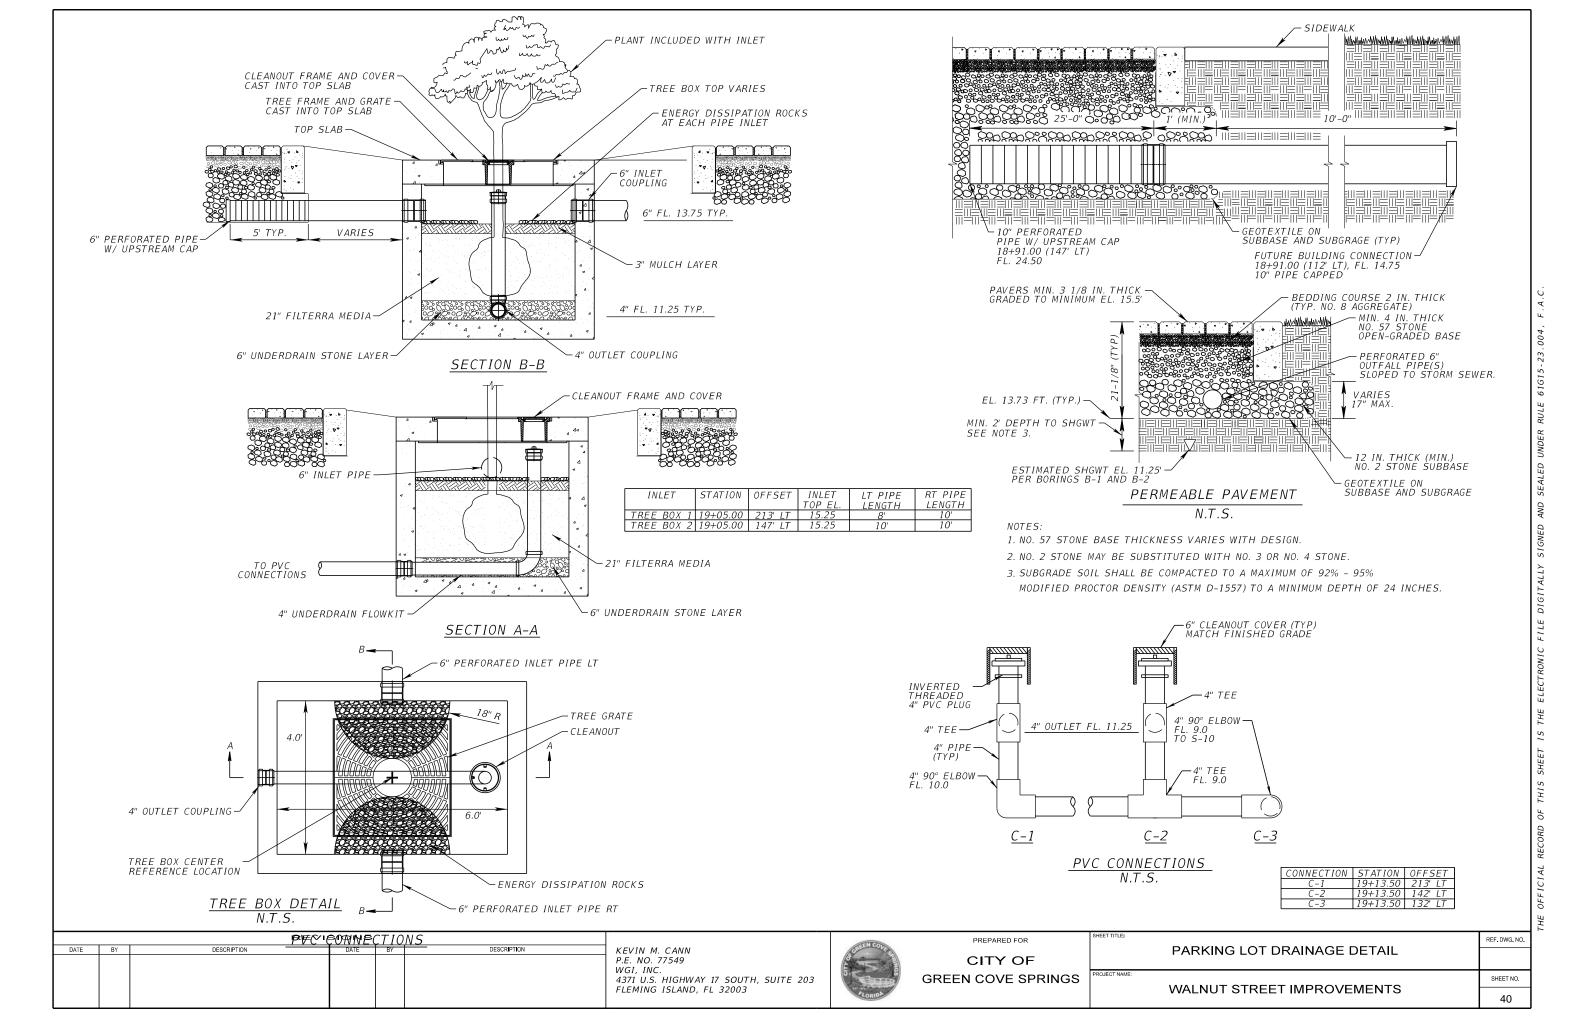

| SHEET NO.  | SHEEL DESCRIPTION                |
|------------|----------------------------------|
| 2<br>3 - 4 | SIGNATURE SHEET<br>DRAINAGE MAP  |
| 17 - 19    | DRAINAGE STRUCTURES              |
| 20         | DRAINAGE DETAIL                  |
| 38         | PARKING LOT DRAINAGE MAP         |
| 39         | PARKING LOT GRADING DETAIL       |
| 40 - 41    | PARKING LOT DRAINAGE DETAIL      |
| 42         | PARKING LOT EROSION CONTROL PLAN |
|            |                                  |