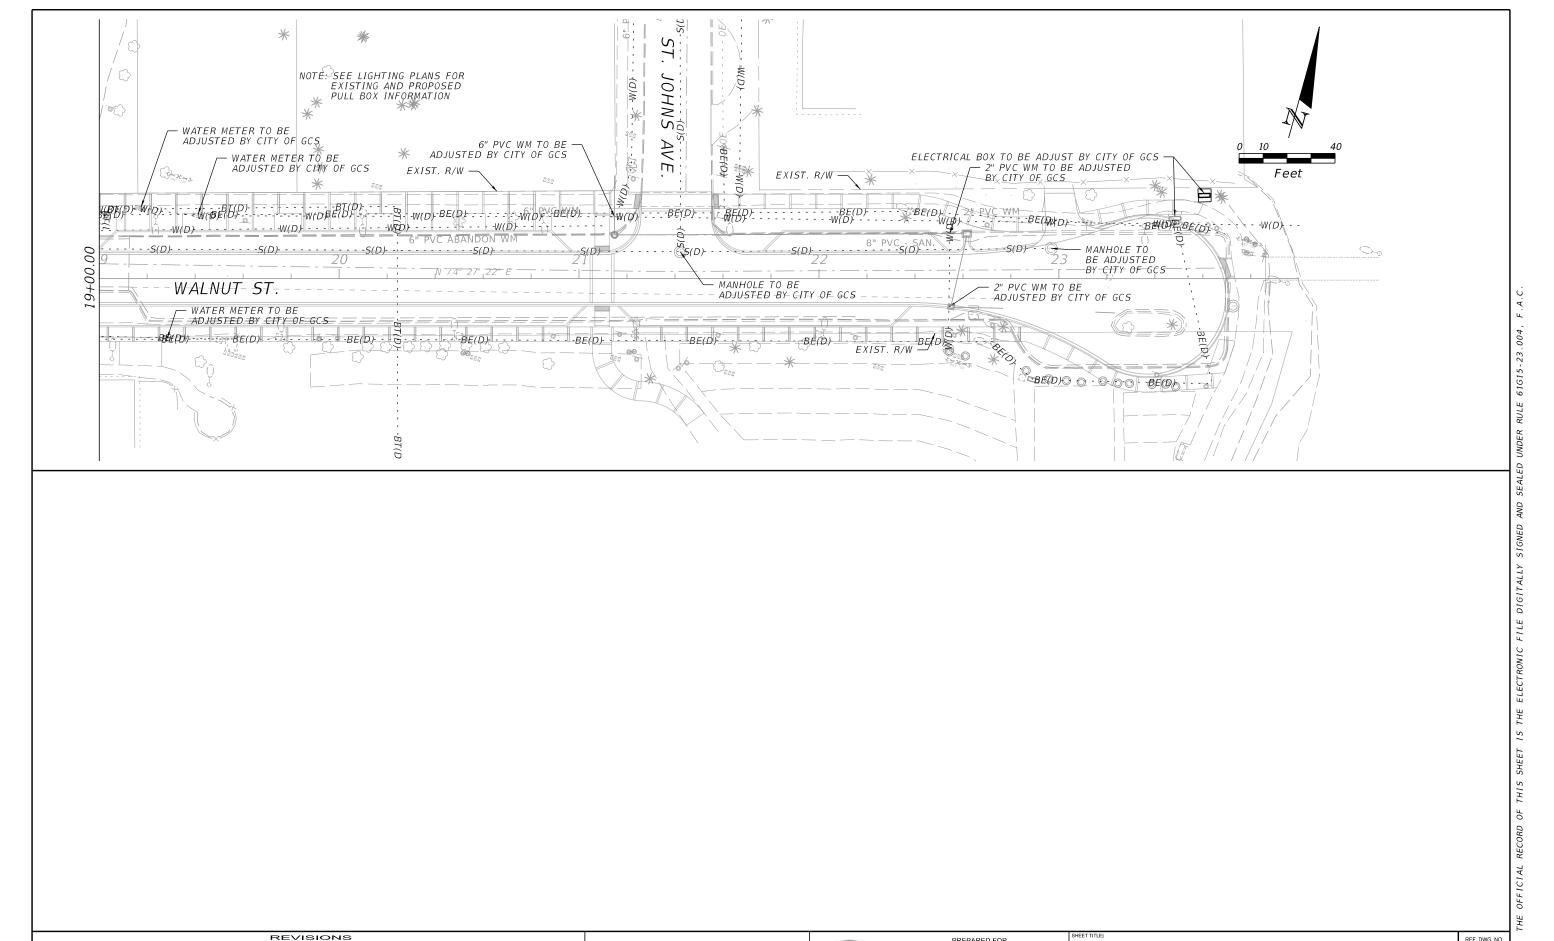

SHEET NO.

DESCRIPTION

JOHN D. WESTCOTT P.E. NO. 88357

4371 U.S. HIGHWAY 17 SOUTH, SUITE 203 FLEMING ISLAND, FL 32003

DESCRIPTION

CITY OF GREEN COVE SPRINGS

PREPARED FOR

UTILITY ADJUSTMENT PLAN

SHEET NO. WALNUT STREET IMPROVEMENTS 32

REF. DWG. NO.

| L |      |                |          |    |                |                                                    |         |                    |               |                                   |               | ╛┢ |
|---|------|----------------|----------|----|----------------|----------------------------------------------------|---------|--------------------|---------------|-----------------------------------|---------------|----|
| Γ |      | R              | EVISIONS | •  |                |                                                    |         | PREPARED FOR       | SHEET TITLE:  |                                   | REF. DWG. NO. | 1  |
|   | DATE | BY DESCRIPTION | DATE     | BY | DESCRIPTION    | JOHN D. WESTCOTT                                   | CHERICO |                    |               | SIGNING AND PAVEMENT MARKING PLAN |               | 1  |
|   |      |                |          |    | P.E. NO. 88357 | 2                                                  | CITY OF |                    |               |                                   | ı             |    |
|   |      |                |          |    |                | WGI, INC.<br>4371 U.S. HIGHWAY 17 SOUTH, SUITE 203 | 5       | GREEN COVE SPRINGS | PROJECT NAME: |                                   | SHEET NO.     | 1  |
|   |      |                |          |    |                | FLEMING ISLAND, FL 32003                           | FLORIDA |                    |               | WALNUT STREET IMPROVEMENTS        | 35            | 1  |