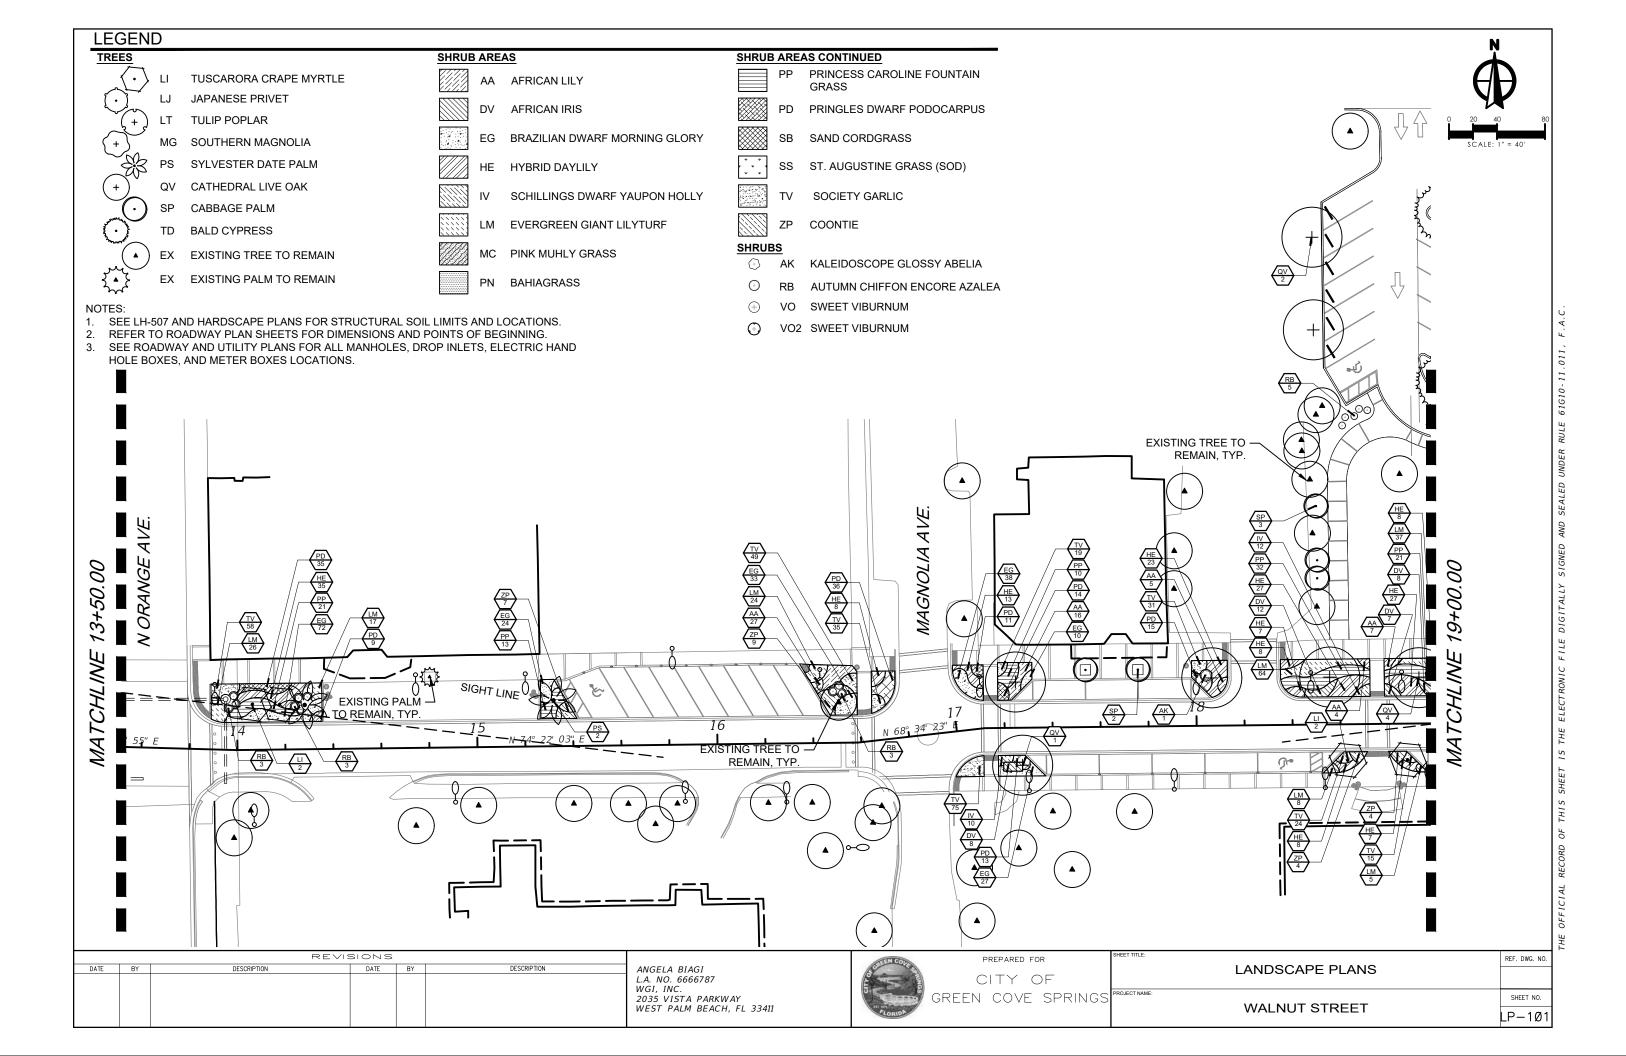

# PLANT SCHEDULE

| TREES  | CODE | QTY        | COMMON NAME                    | BOTANICAL NAME                             | REMARKS                |
|--------|------|------------|--------------------------------|--------------------------------------------|------------------------|
| •      | LI   | 6          | Tuscarora Crape Myrtle         | Lagerstroemia indica x fauriei `Tuscarora` | 10' O.A., MULTI-TRUNK  |
|        | LJ   | 3          | Japanese Privet                | Ligustrum japonicum                        | 6-7' O.A., MULTI-TRUNK |
| +      | LT   | 4          | Tulip Poplar                   | Liriodendron tulipifera                    | 12' ht., 2.5" cal.     |
| +      | MG   | 4          | Southern Magnolia              | Magnolia grandiflora                       | 12' ht., 2.5" cal.     |
| 2.3    | PS   | 2          | Sylvester Date Palm            | Phoenix sylvestris                         | 14' c.t.               |
| (+)    | QV   | 18         | Cathedral Live Oak             | Quercus virginiana 'Cathedral'             | 20' ht., 6" cal.       |
|        | SP   | 12         | Cabbage Palmetto               | Sabal palmetto                             | RELOCATED              |
| 33 - C | TD   | 6          | Bald Cypress                   | Taxodium distichum                         | 12' ht., 2.5" cal.     |
| SHRUBS | CODE | <u>QTY</u> | COMMON NAME                    | BOTANICAL NAME                             | REMARKS                |
|        | AK   | 11         | Kaleidoscope Glossy Abelia     | Abelia x grandiflora `Kaleidoscope`        | 24" x 24", a,s.        |
| 0      | RB   | 35         | Autumn Chiffon® Encore® Azalea | Rhododendron x `Robled`                    | 24" x 24", a.s.        |
| +      | VO   | 3          | Sweet Viburnum                 | Viburnum odoratissimum                     | 36" x 36", a.s.        |
| +      | VO2  | 19         | Sweet Viburnum                 | Viburnum odoratissimum                     | 72" x 48", a.s.        |