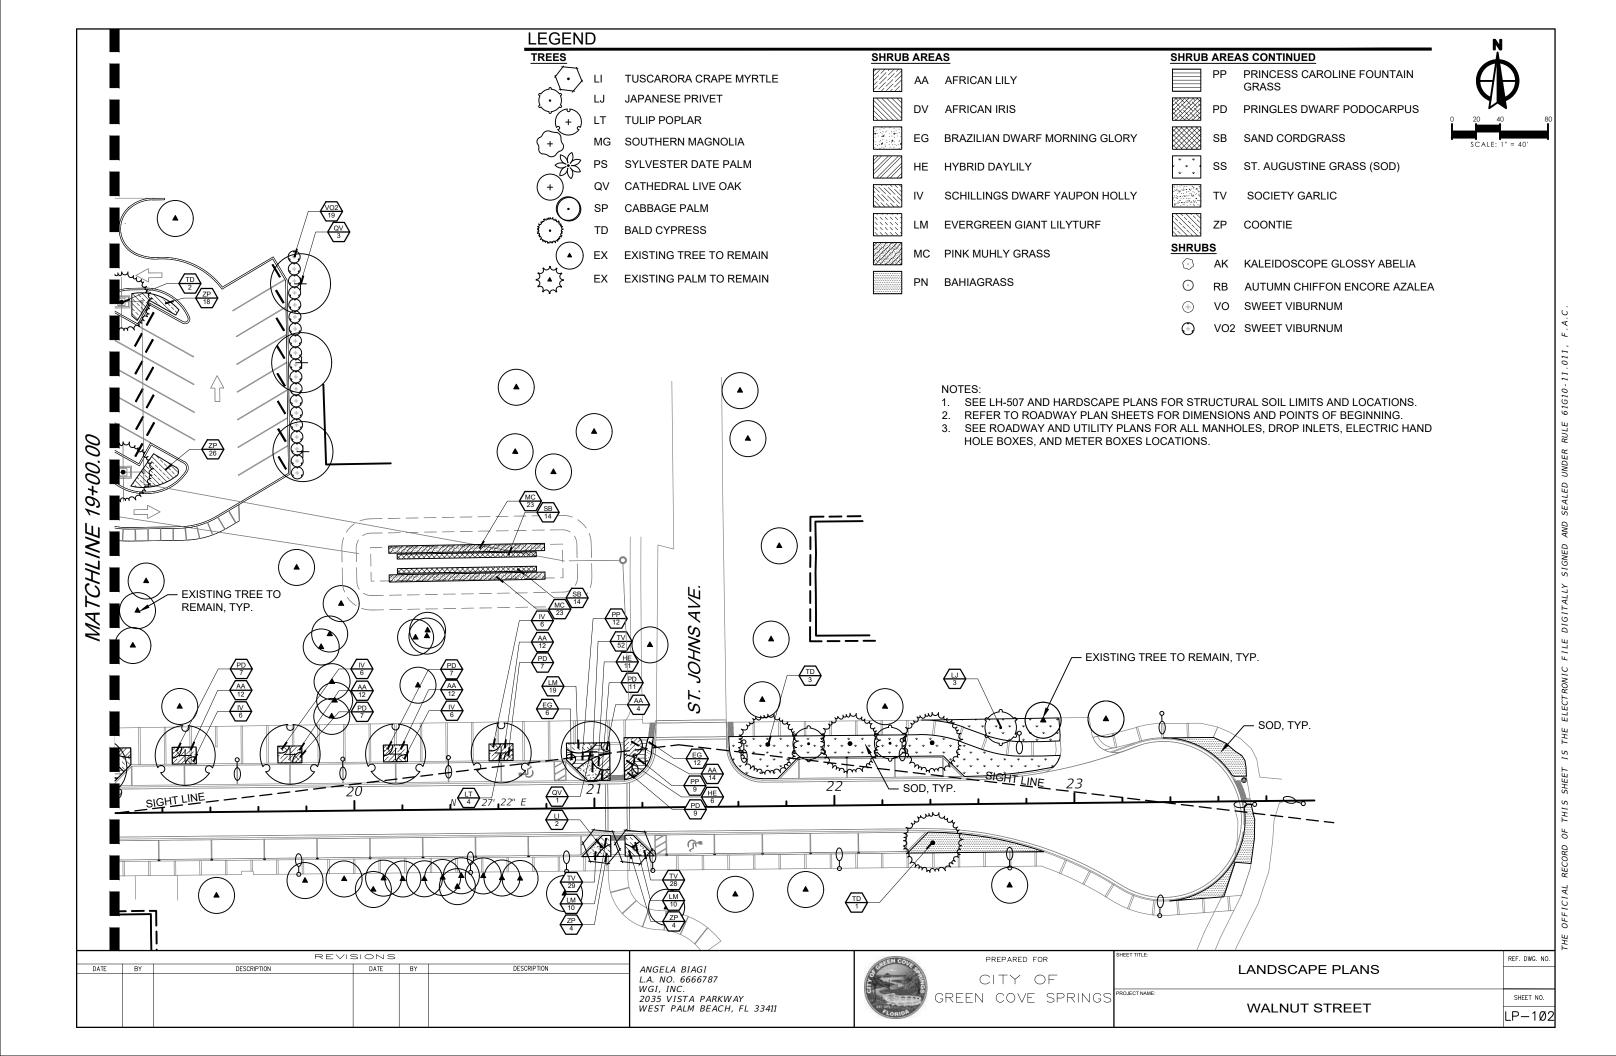

# PLANT SCHEDULE

| TREES  | CODE | QTY        | COMMON NAME                    | BOTANICAL NAME                             | REMARKS                |
|--------|------|------------|--------------------------------|--------------------------------------------|------------------------|
| •      | LI   | 6          | Tuscarora Crape Myrtle         | Lagerstroemia indica x fauriei `Tuscarora` | 10' O.A., MULTI-TRUNK  |
|        | LJ   | 3          | Japanese Privet                | Ligustrum japonicum                        | 6-7' O.A., MULTI-TRUNK |
| +      | LT   | 4          | Tulip Poplar                   | Liriodendron tulipifera                    | 12' ht., 2.5" cal.     |
| +      | MG   | 4          | Southern Magnolia              | Magnolia grandiflora                       | 12' ht., 2.5" cal.     |
| 2.3    | PS   | 2          | Sylvester Date Palm            | Phoenix sylvestris                         | 14' c.t.               |
| (+)    | QV   | 18         | Cathedral Live Oak             | Quercus virginiana 'Cathedral'             | 20' ht., 6" cal.       |
|        | SP   | 12         | Cabbage Palmetto               | Sabal palmetto                             | RELOCATED              |
| 33 - C | TD   | 6          | Bald Cypress                   | Taxodium distichum                         | 12' ht., 2.5" cal.     |
| SHRUBS | CODE | <u>QTY</u> | COMMON NAME                    | BOTANICAL NAME                             | REMARKS                |
|        | AK   | 11         | Kaleidoscope Glossy Abelia     | Abelia x grandiflora `Kaleidoscope`        | 24" x 24", a,s.        |
| 0      | RB   | 35         | Autumn Chiffon® Encore® Azalea | Rhododendron x `Robled`                    | 24" x 24", a.s.        |
| +      | VO   | 3          | Sweet Viburnum                 | Viburnum odoratissimum                     | 36" x 36", a.s.        |
| +      | VO2  | 19         | Sweet Viburnum                 | Viburnum odoratissimum                     | 72" x 48", a.s.        |