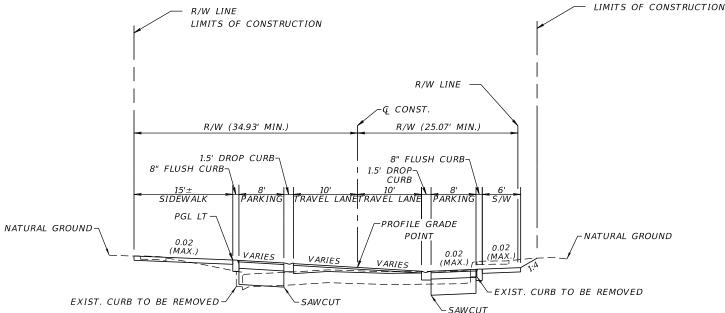

HARDSCAPE RESURFACING/WIDENING\*

WALNUT ST.

STA. 13+79.55 TO STA. 15+50.56

ORANGE AVE. TO MAGNOLIA AVE.

OPTIONAL BASE GROUP 1 1.5" SAND SETTING BED AND 2.75" MORTARLESS BRICK PAVING

TYPICAL SECTION

WALNUT ST.

STA. 15+50.56 TO STA. 16+76.19

ORANGE AVE. TO MAGNOLIA AVE.