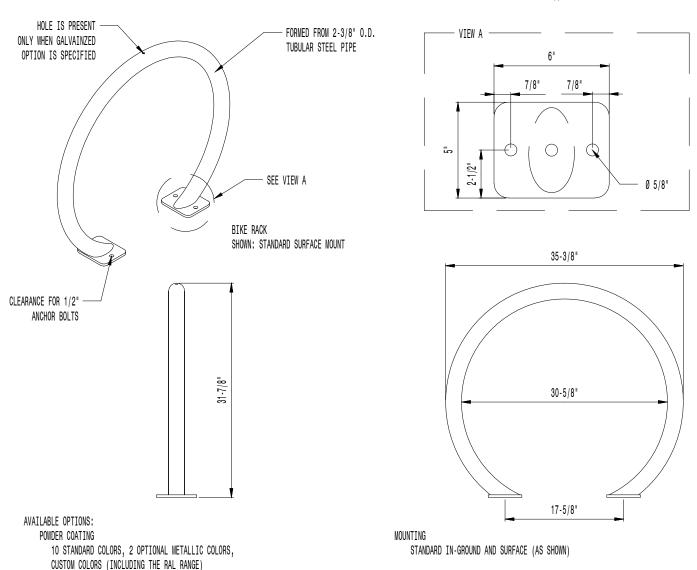

### NOTES:

- 1. DRAWINGS NOT TO SCALE. DO NOT SCALE DRAWINGS.
- ALL FABRICATED METAL COMPONENTS ARE STEEL SHOTBLASTED, ETCHED, PHOSPHATIZED, PREHEATED, AND ELECTROSTATICALLY POWDER-COATED WITH T.G.I.C. POLYESTER POWDER
  COATINGS. PRODUCTS ARE FULLY CLEANED AND PRETREATED, PREHEATED AND COATED WHILE HOT TO FILL CREVICES AND BUILD COATING FILM. COATED PARTS ARE THEN FULLY
  CURED TO COATING MANUFACTURER'S SPECIFICATIONS. THE THICKNESS OF THE RESULTING FINISH AVERAGES 8-10 MILS (200-250 MICRONS).
- 3. IT IS NOT RECOMMENDED TO LOCATE ANCHOR BOLTS UNTIL BIKE RACK IS IN PLACE. THIS VICTOR STANLEY, INC. PRODUCT MUST BE PERMANENTLY AFFIXED TO THE GROUND. CONSULT YOUR LOCAL CODES FOR REGULATIONS.
- 4. ANCHOR BOLTS NOT PROVIDED BY VICTOR STANLEY, INC.
- 5. FOR HIGH SALT ABUSIVE CLIMATES, HOT-DIP GALVANIZING BEFORE POWDER COATING IS AVAILABLE. HOT-DIP GALVANIZING IS PERFORMED FOR VICTOR STANLEY, INC. BY AN EXPERIENCED QUALIFIED FIRM TO WHICH PRODUCTS ARE SHIPPED FOR GALVANIZING. HOT-DIP GALVANIZING INCLUDES AN AGGRESSIVE PRE-TREATMENT AND IMMERSION IN A TANK OF CHARGED LIQUID ZINC AT OR AROUND 860°F (460°C). THE RESULTING SURFACE IS RESISTANT TO RUST BUT HAS SOME UNEVENNESS RESULTING FROM THE BONDING OF THE ZINC TO THE STEEL SURFACE. AS A RESULT, THE POWDER-COATING SURFACE FINISH OVER THAT GALVANIZED SURFACE MAY EXHIBIT BUMPS, UNEVENNESS, AND MAY NOT BE AS SMOOTH AS THE STANDARD FINISH; THIS UNEVEN AND INCONSISTENT FINISH IS NORMAL FOR GALVANIZING. CONTACT MANUFACTURER FOR DETAILS.
- 6. ALL SPECIFICATIONS ARE SUBJECT TO CHANGE, CONTACT MANUFACTURER FOR DETAILS
- 7. THIS PRODUCT IS SHIPPED FULLY ASSEMBLED.

# BIKE RACK

CYCLE SENTRY (BRHS-101)

NOT TO SCALE

|         | SITE AMENITIES |                                        |                                                |                                    |                                         |                                               |  |  |  |  |  |
|---------|----------------|----------------------------------------|------------------------------------------------|------------------------------------|-----------------------------------------|-----------------------------------------------|--|--|--|--|--|
| KEYNOTE |                |                                        |                                                |                                    |                                         |                                               |  |  |  |  |  |
| CODE    | QTY.           | MATERIAL                               | MANUFACTURER OR DISTRIBUTOR                    | SERIES, MODEL, SIZE                | COLOR, FINISH, AND PATTERN              | RECOMMENDATIONS AND NOTES                     |  |  |  |  |  |
|         |                |                                        | VICTOR STANLEY, BECKY MCNAMARA, 301-855-8300,  |                                    | FLUSH PER MANUFACTURES RECOMMENDATIONS, |                                               |  |  |  |  |  |
| A1      | 8              | BENCH                                  | BRITTANYD@VICTORSTANLEY.COM                    | STEELSITES RB, RB-28, 6'           | POWDER COAT GREEN                       | REFER TO DETAIL 1/LH-S06                      |  |  |  |  |  |
|         |                |                                        | VICTOR STANLEY, BECKY MCNAMARA, 301-8SS-8300,  | CYCLE SENTRY, BRHS-101, IN-GROUND  | FLUSH MOUNT PER MANUFACTURES            |                                               |  |  |  |  |  |
| A2      | 8              | BIKE RACK                              | BRITTANYD@VICTORSTANLEY.COM                    | MOUNT                              | RECOMMENDATIONS, POWDER COAT GREEN      | REFER TO DETAIL 2/LH-S06                      |  |  |  |  |  |
| А3      | 8              | TRASH RECEPTACLE                       |                                                |                                    |                                         | REUSE EXISTING                                |  |  |  |  |  |
|         |                |                                        |                                                | PRO-SERIES SELF WATERING HANGING   |                                         |                                               |  |  |  |  |  |
|         |                |                                        |                                                | BASKET, EPPS22, BRACKETS - SINGLE  |                                         |                                               |  |  |  |  |  |
|         |                |                                        |                                                | POLE BRACKET #EPBSA20-             |                                         | 1 BASKET AND BRACKET PER LIGHT FIXTURE, MOUNT |  |  |  |  |  |
| A4      | 44             | HANGING BASKETS WITH BRACKETS          | EARTH PLANTER, 877-81S-9279                    | OR APPROVED EQUAL                  | BLACK                                   | OVER SIDEWALK, REFER TO DETAIL 1-3/LH-S10     |  |  |  |  |  |
|         |                |                                        | MAGLIN, KETT PHOMMASENH, 1-800-716-SS06        | 6S0 BOLLARD BASE TYPE 1, MTB6S0-B1 |                                         |                                               |  |  |  |  |  |
| AS      | 29             | BOLLARDS                               | x1102, KETT.PHOMMASENH@MAGLIN.COM              | OR APPROVED EQUAL                  | POWDER COAT BLACK                       | REFER TO DETAIL 2/LH-S09                      |  |  |  |  |  |
|         |                |                                        | MAGLIN, KETT PHOMMASENH, 1-800-716-SS06        | 6SO BOLLARD BASE TYPE 3, MTB6SO-B3 |                                         |                                               |  |  |  |  |  |
| A6      | 20             | BOLLARDS REMOVABLE                     | x1102, KETT.PHOMMASENH@MAGLIN.COM              | OR APPROVED EQUAL                  | POWDER COAT BLACK                       | REFER TO DETAIL 1/LH-S09                      |  |  |  |  |  |
|         |                |                                        |                                                | MOONSTONE, MN2S29, 3 SIZES- 16.5"  |                                         |                                               |  |  |  |  |  |
|         |                |                                        | OLD TOWN FIBERGLASS, SEAN SMITH, 917-716-9242, | DIAM., 20.5" DIAM., 25" DIAM.      |                                         | MIX 1 OF EACH SIZE AT ELEVEN LOCATIONS, REFER |  |  |  |  |  |
| A8      | 33             | PLANTERS (GROUPS OF 3 AT 11 LOCATIONS) | SEAN@JETTY14.COM                               | OR APPROVED EQUAL                  | WHITE 1S O                              | TO DETAIL 2/LH-S11                            |  |  |  |  |  |