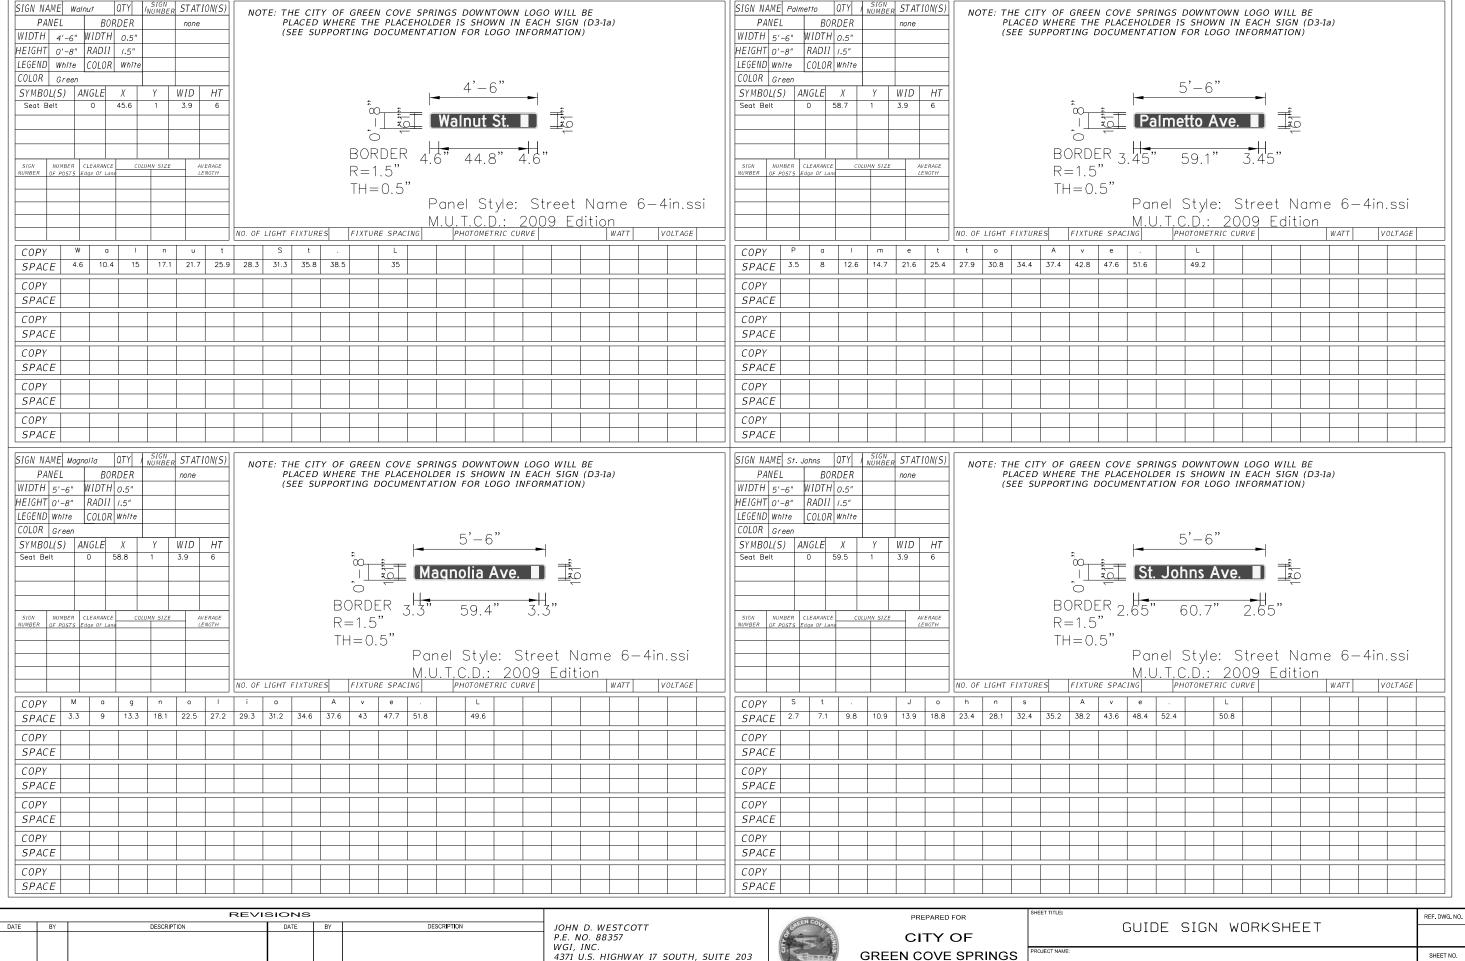

| CHERICO |                    |               | SIGNING AND PAVEMENT MARKING PLAN |               | 1  |
|   |      |                |          |    | P.E. NO. 88357 | 2                                                  | CITY OF |                    |               |                                   | ı             |    |
|   |      |                |          |    |                | WGI, INC.<br>4371 U.S. HIGHWAY 17 SOUTH, SUITE 203 | 5       | GREEN COVE SPRINGS | PROJECT NAME: |                                   | SHEET NO.     | 1  |
|   |      |                |          |    |                | FLEMING ISLAND, FL 32003                           | FLORIDA |                    |               | WALNUT STREET IMPROVEMENTS        | 35            | 1  |



FLEMING ISLAND, FL 32003

SHEET NO.

WALNUT STREET











































# 3 TYPICAL BIKE RACK SPACING

| DATE | BY | DESCRIPTION | DATE | BY | DESCRIPTION | ANGELA BIAGI                                                                     |
|------|----|-------------|------|----|-------------|----------------------------------------------------------------------------------|
|      |    |             |      |    |             | L.A. NO. 6666787<br>WGI, INC.<br>2035 VISTA PARKWAY<br>WEST PALM BEACH, FL 33411 |

| I | GREEN COVE    | PREPARED FOR                  |
|---|---------------|-------------------------------|
|   | PLORIDA STATE | CITY OF<br>Green cove springs |

|      | HARDSCAPE PLANS | REF. DWG. N |
|------|-----------------|-------------|
| AME: | MALAULT