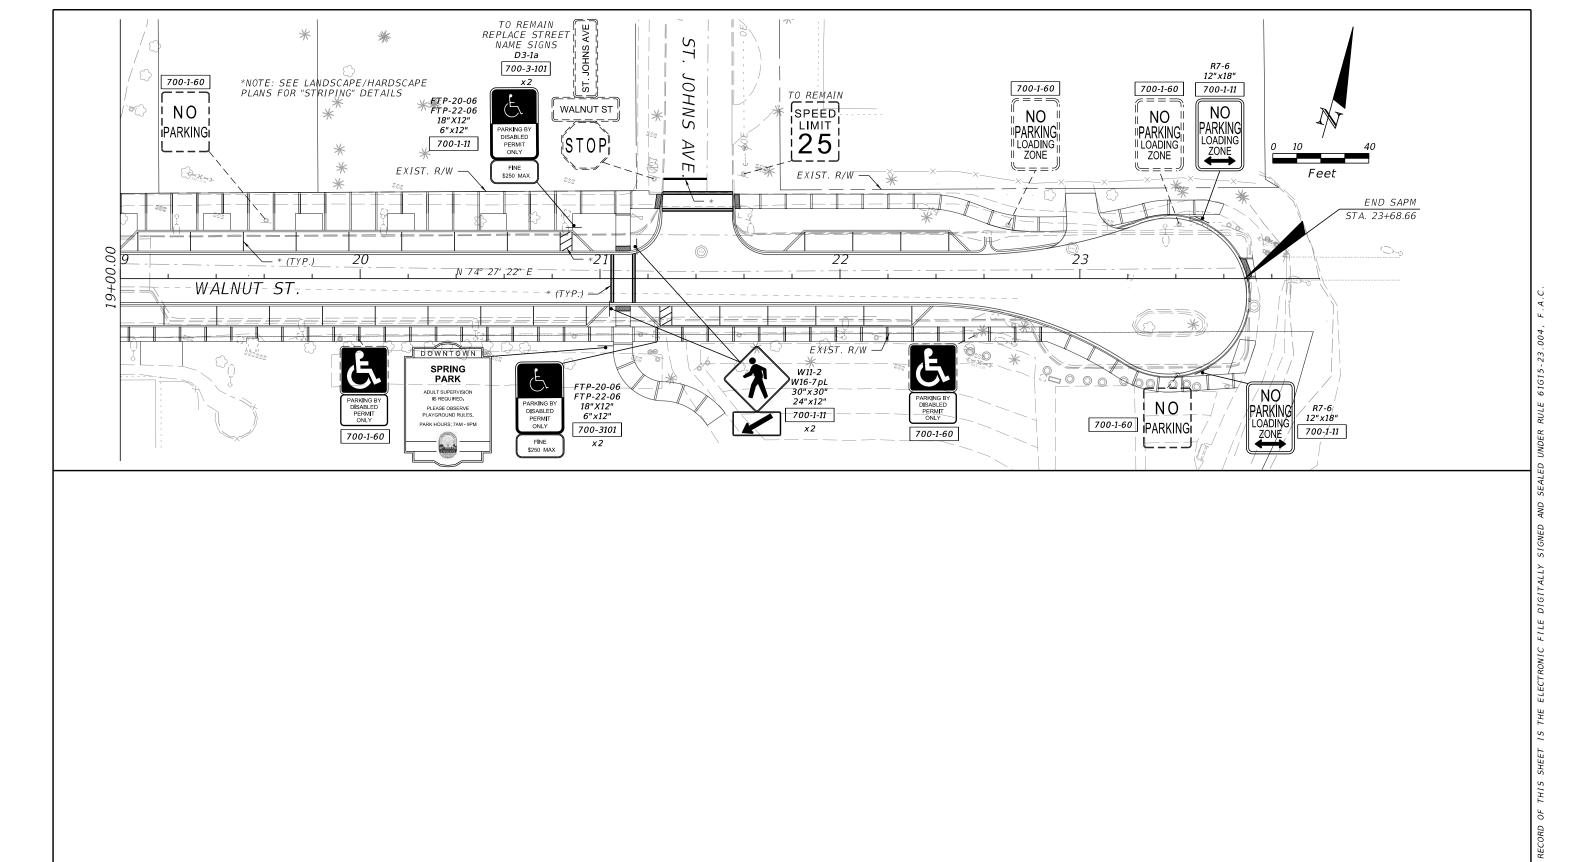

SHEET NO. WALNUT STREET IMPROVEMENTS 32

REF. DWG. NO.

| L |      |                |          |    |                |                                                    |         |                    |               |                                   |               | ╛┢ |
|---|------|----------------|----------|----|----------------|----------------------------------------------------|---------|--------------------|---------------|-----------------------------------|---------------|----|
| Γ |      | R              | EVISIONS | •  |                |                                                    |         | PREPARED FOR       | SHEET TITLE:  |                                   | REF. DWG. NO. | 1  |
|   | DATE | BY DESCRIPTION | DATE     | BY | DESCRIPTION    | JOHN D. WESTCOTT                                   | CHERICO |                    |               | SIGNING AND PAVEMENT MARKING PLAN |               | 1  |
|   |      |                |          |    | P.E. NO. 88357 | 2                                                  | CITY OF |                    |               |                                   | ı             |    |
|   |      |                |          |    |                | WGI, INC.<br>4371 U.S. HIGHWAY 17 SOUTH, SUITE 203 | 5       | GREEN COVE SPRINGS | PROJECT NAME: |                                   | SHEET NO.     | 1  |
|   |      |                |          |    |                | FLEMING ISLAND, FL 32003                           | FLORIDA |                    |               | WALNUT STREET IMPROVEMENTS        | 35            | 1  |