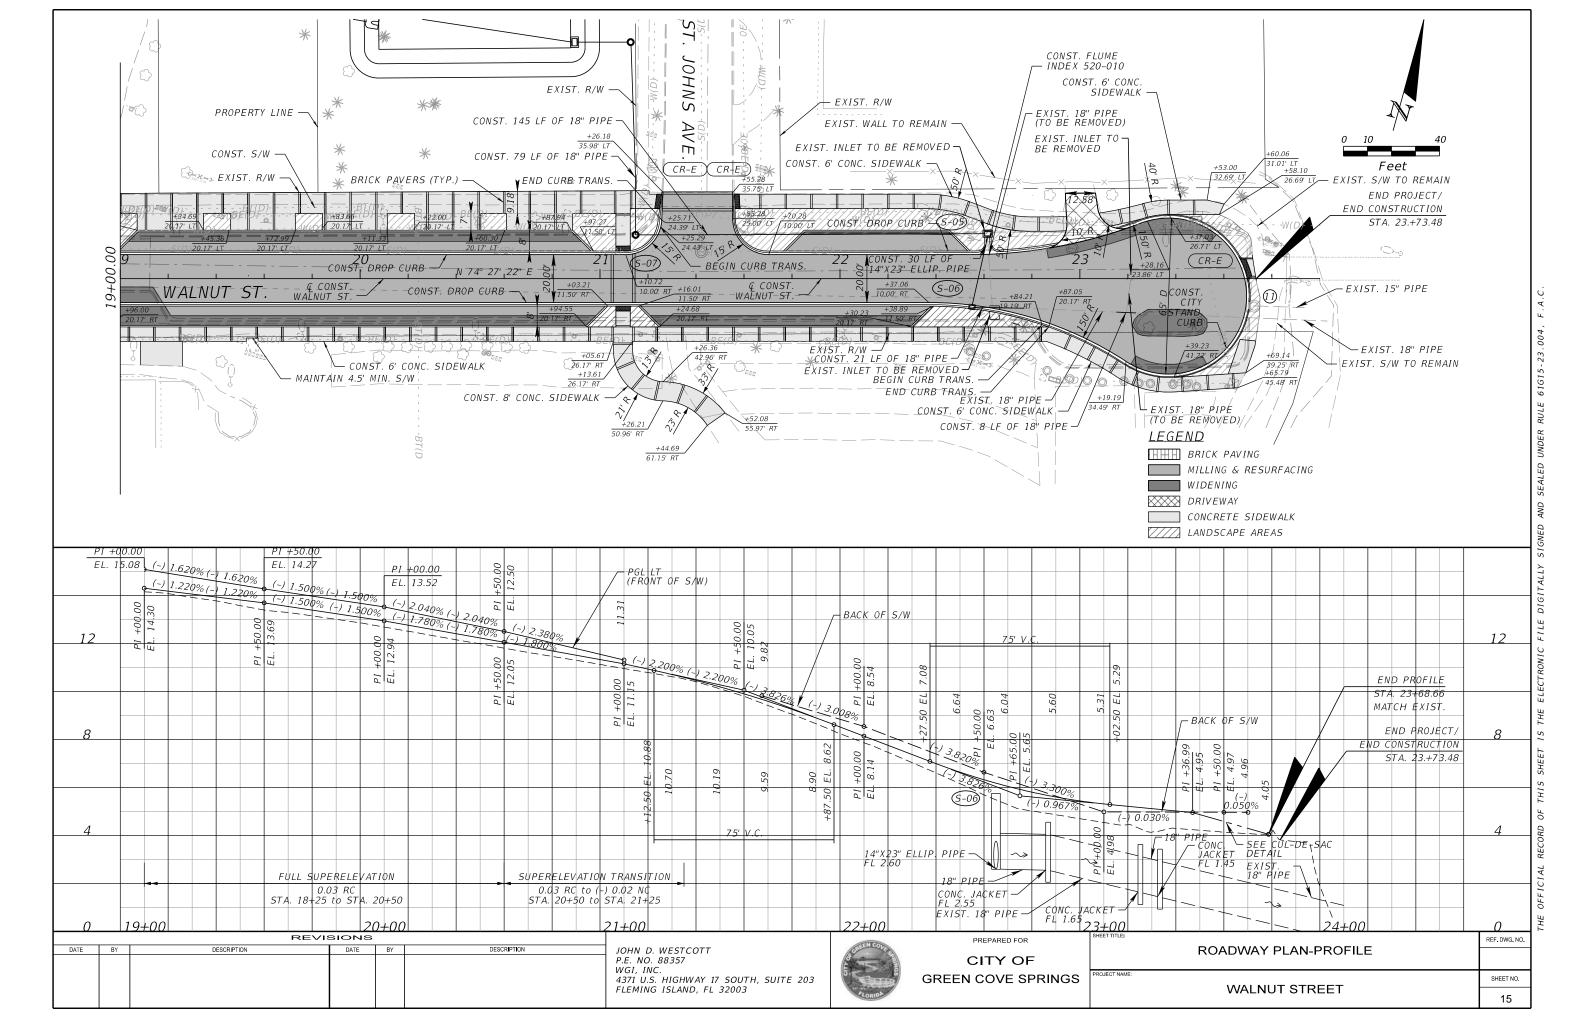

WALNUT ST.

STA. 16+76.19 TO STA. 17+50.00

STA. 20+25.00 TO STA. 23+73.48

MAGNOLIA AVE. TO ST. JOHNS RIVER

**EXISTING CONDITIONS** 

#### NOTES:

- EXISTING BRICK PAVERS ARE UNDER EXISTING ASPHALT AND MAY BE ENCOUNTERED DURING MILLING OPERATIONS. IF PAVERS AND BASE ARE DISTURBED DURING MILLING OPERATIONS OR PIPE INSTALLATION, THE AREA DISTURBED MUST BE CONSTRUCTED PER THE WIDENING PAVEMENT DESIGN ON THIS SHEET.
- BRICKS PAVERS AND EXISTING CURB ARE TO BE REMOVED.
- BRICKS PAVERS ARE TO BE REUSED WHERE POSSIBLE.
- REFER TO COJ CITY STANDARD SPECIFICATIONS P-301 FOR CURB DETAILS.
- TRAFFIC DESIGN SPEED = 25 MPH.

TYPICAL SECTION

WALNUT ST.

STA. 16+76.19 TO STA. 17+50.00

STA. 20+25.00 TO STA. 23+73.48

MAGNOLIA AVE. TO ST. JOHNS RIVER

STA. 17+50.00 TO STA. 20+25.00

MAGNOLIA AVE. TO ST. JOHNS AVE.

**EXISTING CONDITIONS** 

#### NOTES

- EXISTING BRICK PAVERS ARE UNDER EXISTING ASPHALT AND MAY BE ENCOUNTERED DURING MILLING OPERATIONS. IF PAVERS AND BASE ARE DISTURBED DURING MILLING OPERATIONS OR PIPE INSTALLATION, THE AREA DISTURBED MUST BE CONSTRUCTED PER THE WIDENING PAVEMENT DESIGN ON THIS SHEET.
- BRICKS PAVERS AND EXISTING CURB ARE TO BE REMOVED.
- BRICKS PAVERS ARE TO BE REUSED WHERE POSSIBLE.
- REFER TO COJ CITY STANDARD SPECIFICATIONS P-301 FOR CURB DETAILS.
- TRAFFIC DESIGN SPEED = 25 MPH.

TYPICAL SECTION

WALNUT ST.

STA. 17+50.00 TO STA. 20+25.00

MAGNOLIA AVE. TO ST. JOHNS AVE.