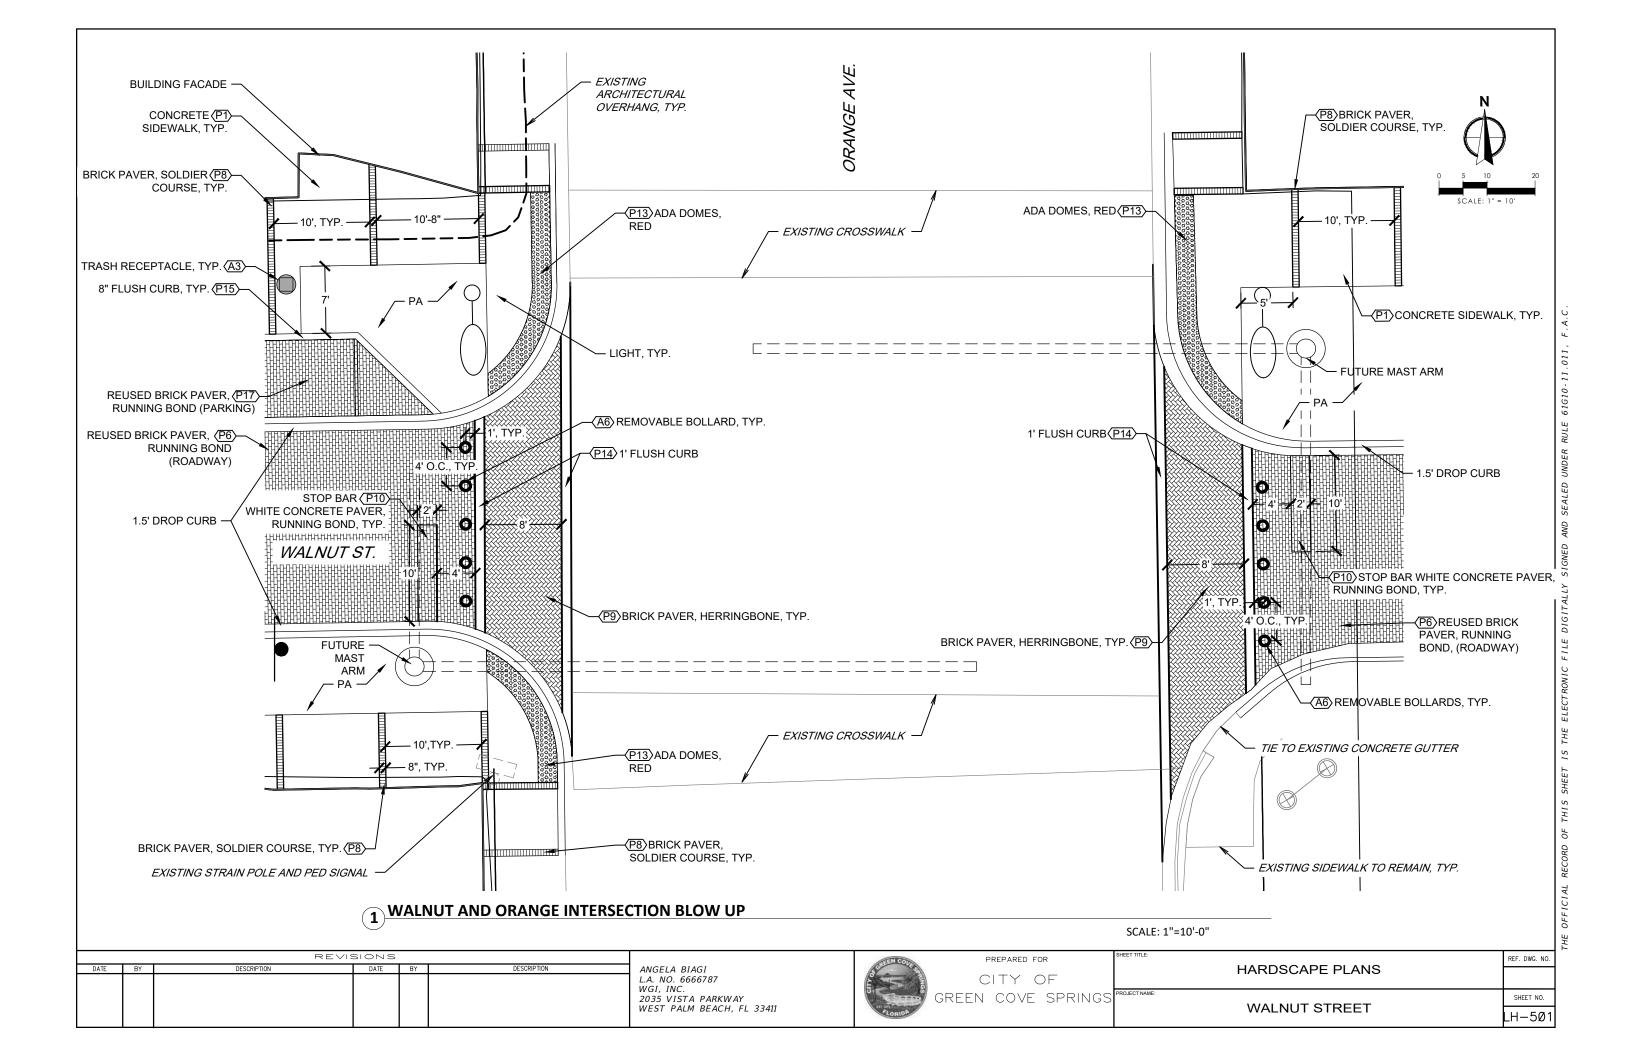

REF. DWG. NO.

TYPICAL SECTION

WALNUT ST.

STA. 10+45.36 TO STA. 13+18.72

PALMETTO AVE. TO ORANGE AVE.

**EXISTING CONDITIONS** 

TYPICAL SECTION

WALNUT ST.

STA. 10+45.36 TO STA. 13+18.72

PALMETTO AVE. TO ORANGE AVE.