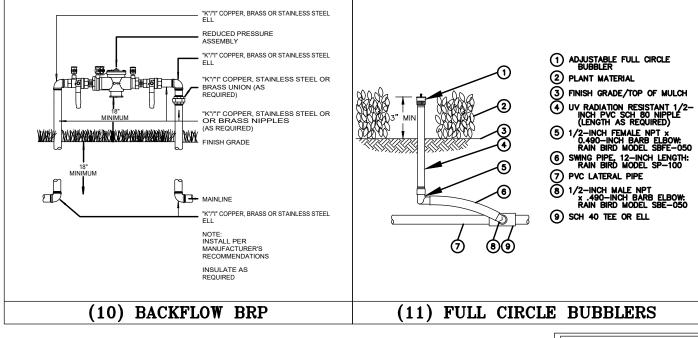

## UTILITY NOTES:

- THE LOCATION OF ALL EXISTING UTILITIES, STRUCTURES AND IMPROVEMENTS SHOWN ON THE DRAWINGS IS BASED ON LIMITED INFORMATION AND MAY NOT HAVE BEEN VERIFIED. THE LOCATIONS ARE APPROXIMATE. THE CONTRACTOR SHALL NOTIFY RESPECTIVE UTILITY OWNERS AND FIELD VERIFY LOCATIONS OF EXISTING UTILITIES AND OTHER IMPROVEMENTS PRIOR TO COMMENCING ANY CONSTRUCTION. IF THE LOCATIONS SHOWN ARE CONTRARY TO THE ACTUAL LOCATIONS, THE CONTRACTOR SHALL NOTIFY THE OWNER AND ENGINEER OF THE DISCREPANCY. THIS DISCREPANCY SHOULD BE RESOLVED PRIOR TO COMMENCING CONSTRUCTION. THE CONTRACTOR SHALL EXERCISE EXTREME CAUTION WHEN WORKING IN AREAS NEAR EXISTING UTILITIES AND IMPROVEMENTS AND SHALL BE RESPONSIBLE FOR AND SHALL REPAIR OR PAY FOR ALL DAMAGE MADE TO EXISTING UTILITIES OR OTHER IMPROVEMENTS. PRIOR TO COMMENCEMENT OF ANY CONSTRUCTION, THE CONTRACTOR SHALL VERIFY ALL GRADES, INVERTS AND TYPE OF MATERIAL OF EXISTING UTILITIES TO WHICH HE SHALL CONNECT.
- THE CONTRACTOR SHALL SUBMIT SHOP DRAWINGS ON ALL MATERIALS, IF REQUIRED, TO THE ENGINEER FOR REVIEW AND APPROVAL, PRIOR TO SUBMITTAL TO CITY OF G.C.S. & G.C.S.P.W., AND PRIOR TO PURCHASE OR CONSTRUCTION OF ANY UTILITY PIPE OR STRUCTURE
- CONTRACTOR SHALL INSURE THAT ALL DRAINAGE STRUCTURES, PIPES, ETC. ARE CLEAN AND FUNCTIONING PROPERLY AT TIME OF ACCEPTANCE.
- ALL DRAINAGE STRUCTURES TO HAVE TRAFFIC BEARING GRATES.
- ALL DRAINAGE PIPE JOINTS IN CITY OF G.C.S. DRAINAGE EASEMENTS, DRAINAGE EASEMENTS BETWEEN PRIVATE LOTS, DRAINAGE RIGHT-OF-WAYS AND UNDER PAVED ROADS ARE TO BE FILTER-WRAPPED.
- TELEVISION INSPECTION SHALL BE REQUIRED ON ALL STORM WATER PIPES. THIS SERVICE SHALL BE PROVIDED BY THE CONTRACTOR AS PART OF THE DRAINAGE CONTRACT. A FULL WRITTEN REPORT AS TO THE CONDITION OF THE PIPE WITH PERTINENT DATA SUCH AS DISTANCE BETWEEN STRUCTURES, LOCATION OF ADJOINING PIPES, ETC. SHALL BE SUBMITTED TO THE OWNER AND ENGINEER PRIOR TO ACCEPTANCE, AND ONE COPY OF THE VIDEO TAPES SHALL BE SUBMITTED TO THE CITY OF G.C.S.. ALL DEFECTIVE AREAS AND ITEMS SHALL BE REPLACED OR REPAIRED PRIOR TO FINAL ACCEPTANCE. ALL REPAIRED SECTION MUST BE REINSPECTED PRIOR TO ACCEPTANCE. INSPECTION SHALL BE PERFORMED AT COMPLETION OF CONSTRUCTION.