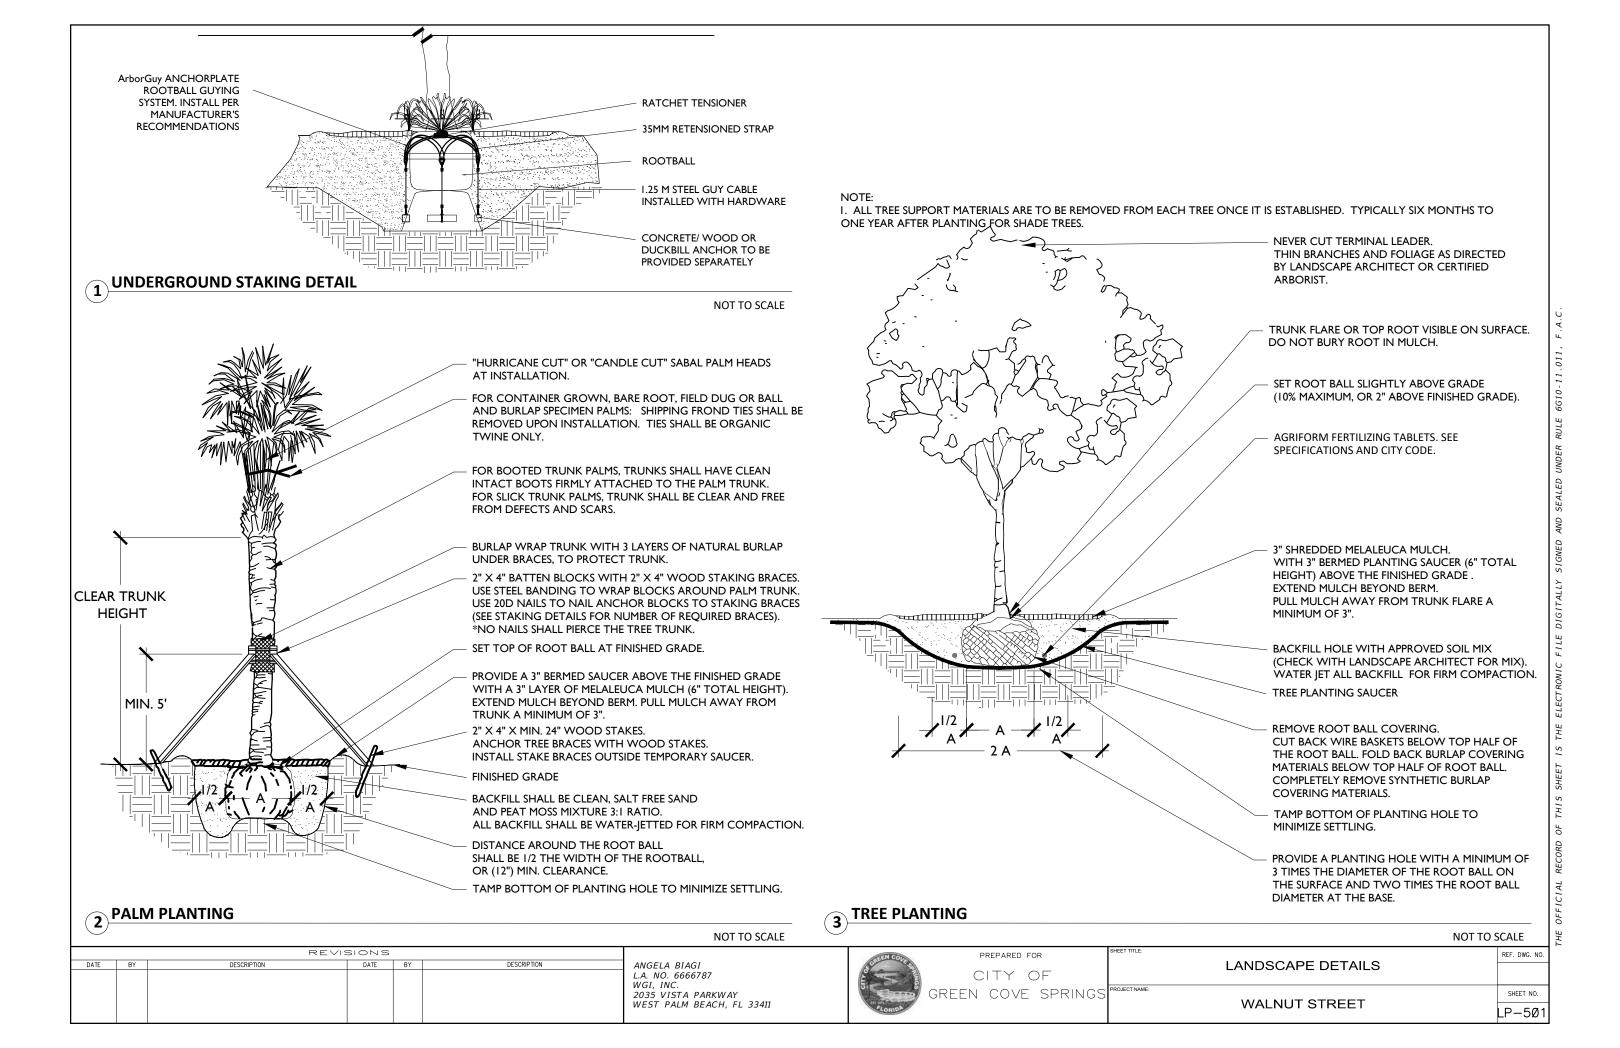

REF. DWG. NO.

TYPICAL SECTION

WALNUT ST.

STA. 10+45.36 TO STA. 13+18.72

PALMETTO AVE. TO ORANGE AVE.

**EXISTING CONDITIONS** 

TYPICAL SECTION

WALNUT ST.

STA. 10+45.36 TO STA. 13+18.72

PALMETTO AVE. TO ORANGE AVE.