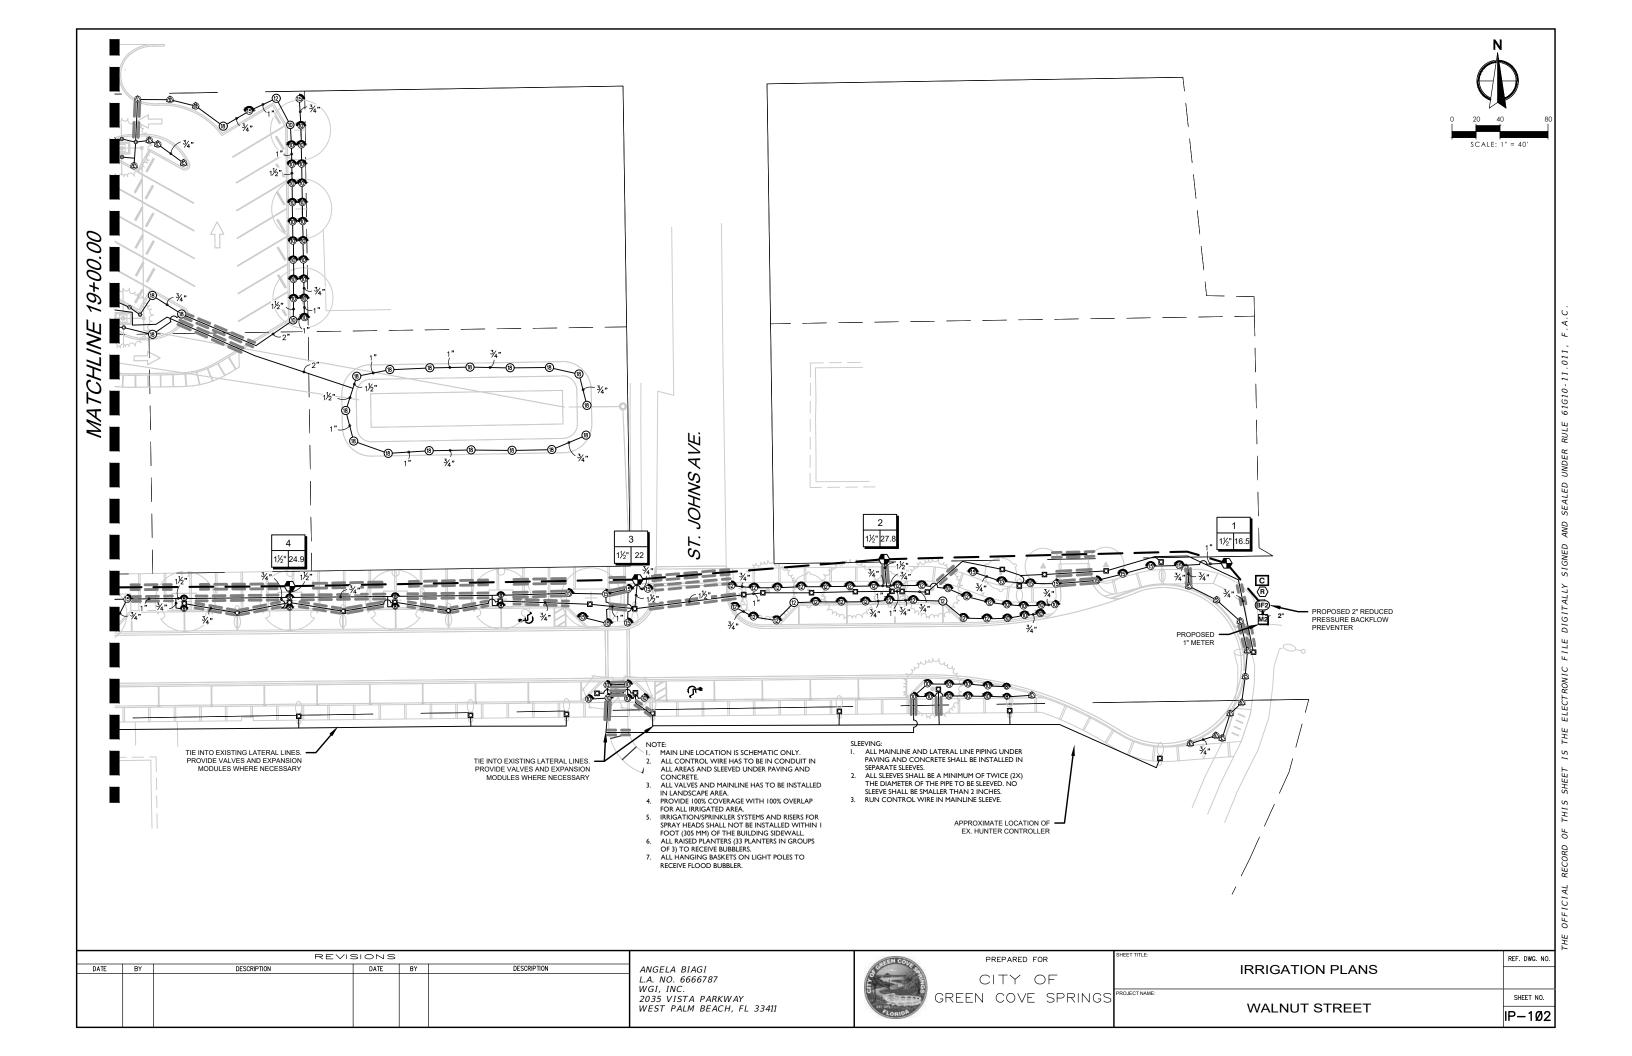

# PLANT SCHEDULE

| TREES  | CODE | QTY        | COMMON NAME                    | BOTANICAL NAME                             | REMARKS                |
|--------|------|------------|--------------------------------|--------------------------------------------|------------------------|
| •      | LI   | 6          | Tuscarora Crape Myrtle         | Lagerstroemia indica x fauriei `Tuscarora` | 10' O.A., MULTI-TRUNK  |
|        | LJ   | 3          | Japanese Privet                | Ligustrum japonicum                        | 6-7' O.A., MULTI-TRUNK |
| +      | LT   | 4          | Tulip Poplar                   | Liriodendron tulipifera                    | 12' ht., 2.5" cal.     |
| +      | MG   | 4          | Southern Magnolia              | Magnolia grandiflora                       | 12' ht., 2.5" cal.     |
| 2.3    | PS   | 2          | Sylvester Date Palm            | Phoenix sylvestris                         | 14' c.t.               |
| (+)    | QV   | 18         | Cathedral Live Oak             | Quercus virginiana 'Cathedral'             | 20' ht., 6" cal.       |
|        | SP   | 12         | Cabbage Palmetto               | Sabal palmetto                             | RELOCATED              |
| 33 - C | TD   | 6          | Bald Cypress                   | Taxodium distichum                         | 12' ht., 2.5" cal.     |
| SHRUBS | CODE | <u>QTY</u> | COMMON NAME                    | BOTANICAL NAME                             | REMARKS                |
|        | AK   | 11         | Kaleidoscope Glossy Abelia     | Abelia x grandiflora `Kaleidoscope`        | 24" x 24", a,s.        |
| 0      | RB   | 35         | Autumn Chiffon® Encore® Azalea | Rhododendron x `Robled`                    | 24" x 24", a.s.        |
| +      | VO   | 3          | Sweet Viburnum                 | Viburnum odoratissimum                     | 36" x 36", a.s.        |
| +      | VO2  | 19         | Sweet Viburnum                 | Viburnum odoratissimum                     | 72" x 48", a.s.        |