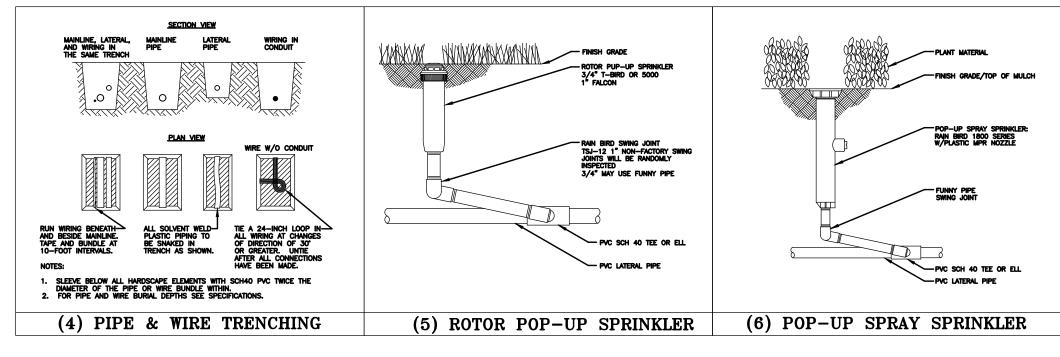

the mixing process but prior to installing the mix, submit a 1-kg (2-lb) sample for each 200 cubic meters (250 cubic yards) of planting mix, taken randomly from the finished soil mix, with soil test results for approval. In the event that the test results do not meet the required particle size distribution, remix and resubmit a revised planting mix.
- E. Make all amendments of lime/sulfur and fertilizer indicated by the soil test results at the time of mixing.
- F. All mixing shall take place in the contractors yard, using commercial mixing equipment sufficient to thoroughly mix all components uniformly
- G. Protect the planting mix from erosion prior to installation.

prepared for

CITY OF

GREEN COVE SPRINGS PRINGS

LANDSCAPE NOTES

WALNUT STREET

SHEET NO.

LP-503

ON SHEET I











CONTRACTOR MUST COMPLY WITH FLORIDA BUILDING CODE AMENDED APPENDIX F:

NO PRODUCT SUBSTITUTIONS OR CHANGES WILL BE ALLOWED WITHOUT THE EXPESSED WRITTEN CONSENT OF THE OWNER AND THE IRRIGATION CONSULTANT.

### GENERAL NOTES

- All mainline, lateral line and control wire conduit under paying shall be installed in separate sleeves. Sleeves shall be a minimum of twice (2X) the diameter of the pipe to be sleeved.
- 2. Pipe sizes shall conform to those shown on the drawings. No substitutions of smaller pipe sizes shall be permitted, but substitutions of larger sizes may be approved. All damaged and rejected pipe shall be removed from the site at the time of said rejection.
- Install all backflow prevention devices and all piping between the point of connection and the backflow preventer as per