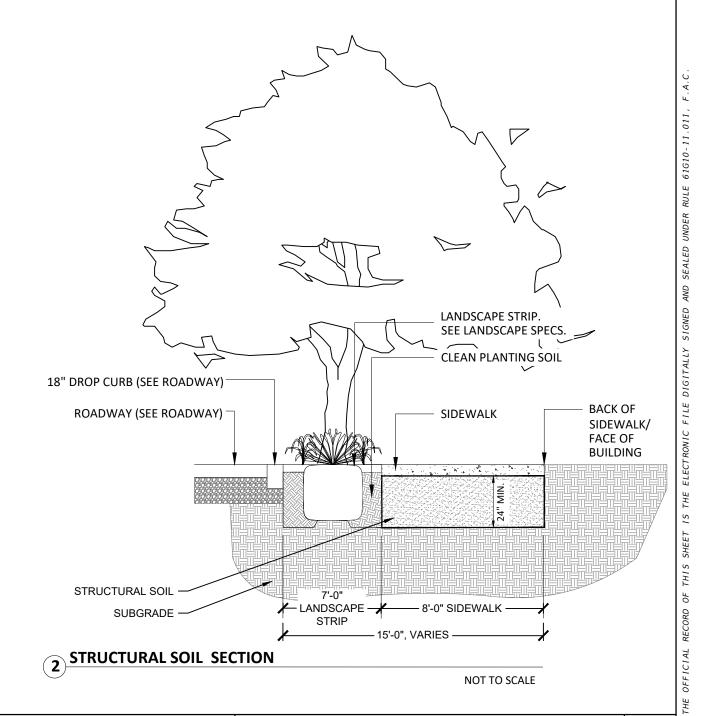

### NOTES:

1. STRUCTURAL SOIL LAYOUT VARIES PER TREE AND SITE CONDITIONS. SEE HARDSCAPE PLANS FOR LOCATIONS AND LIMITS.

DATE BY DESCRIPTION DATE BY DESCRIPTION

ANGELA BIAGI
L.A. NO. 6666787
WGI, INC.
2035 VISTA PARKWAY
WEST PALM BEACH, FL 33411