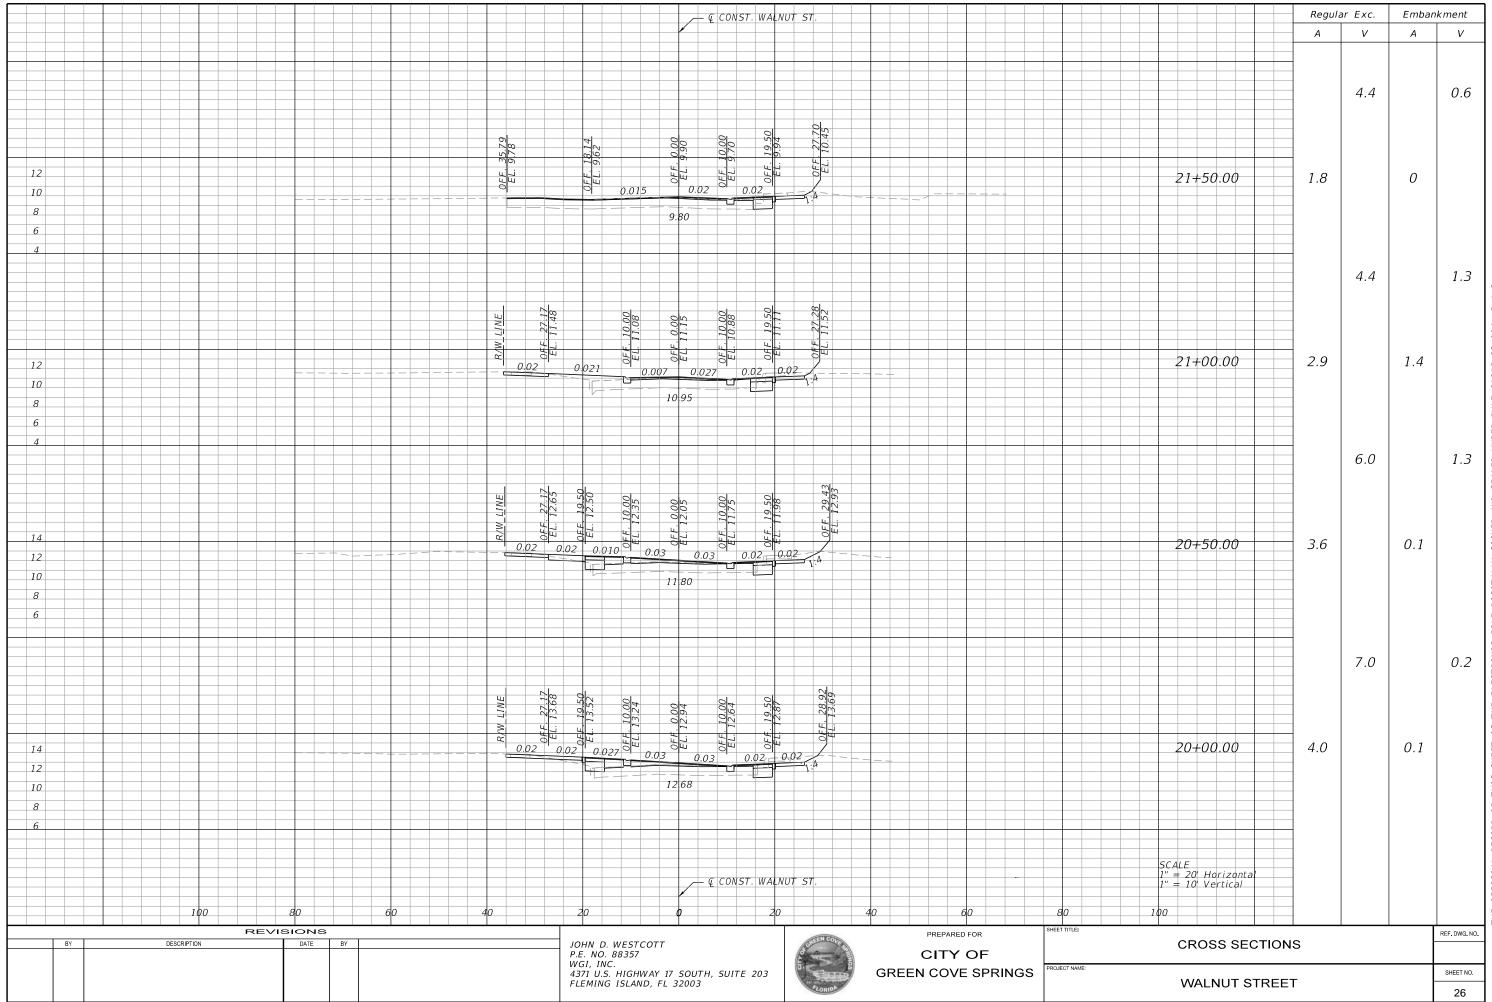

REF. DWG. NO.

TYPICAL SECTION

WALNUT ST.

STA. 10+45.36 TO STA. 13+18.72

PALMETTO AVE. TO ORANGE AVE.

**EXISTING CONDITIONS** 

TYPICAL SECTION

WALNUT ST.

STA. 10+45.36 TO STA. 13+18.72

PALMETTO AVE. TO ORANGE AVE.