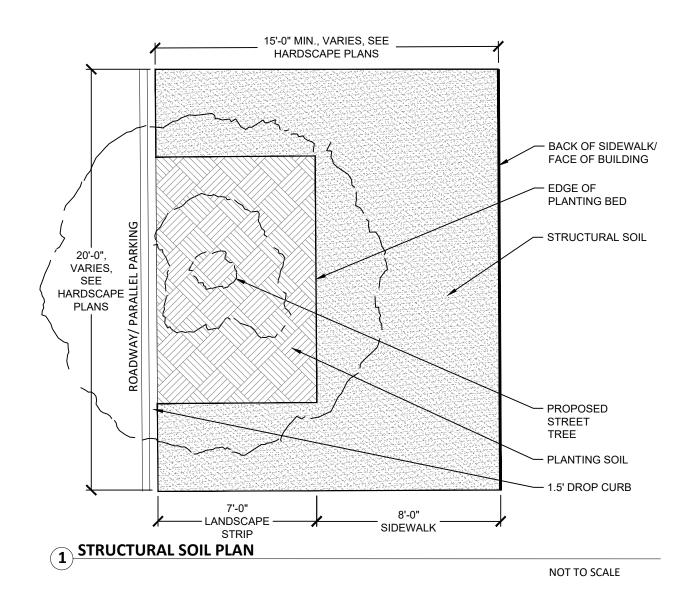

### NOTES:

1. STRUCTURAL SOIL LAYOUT VARIES PER TREE AND SITE CONDITIONS. SEE HARDSCAPE PLANS FOR LOCATIONS AND LIMITS.

DATE BY DESCRIPTION DATE BY DESCRIPTION

ANGELA BIAGI
L.A. NO. 6666787
WGI, INC.
2035 VISTA PARKWAY
WEST PALM BEACH, FL 33411