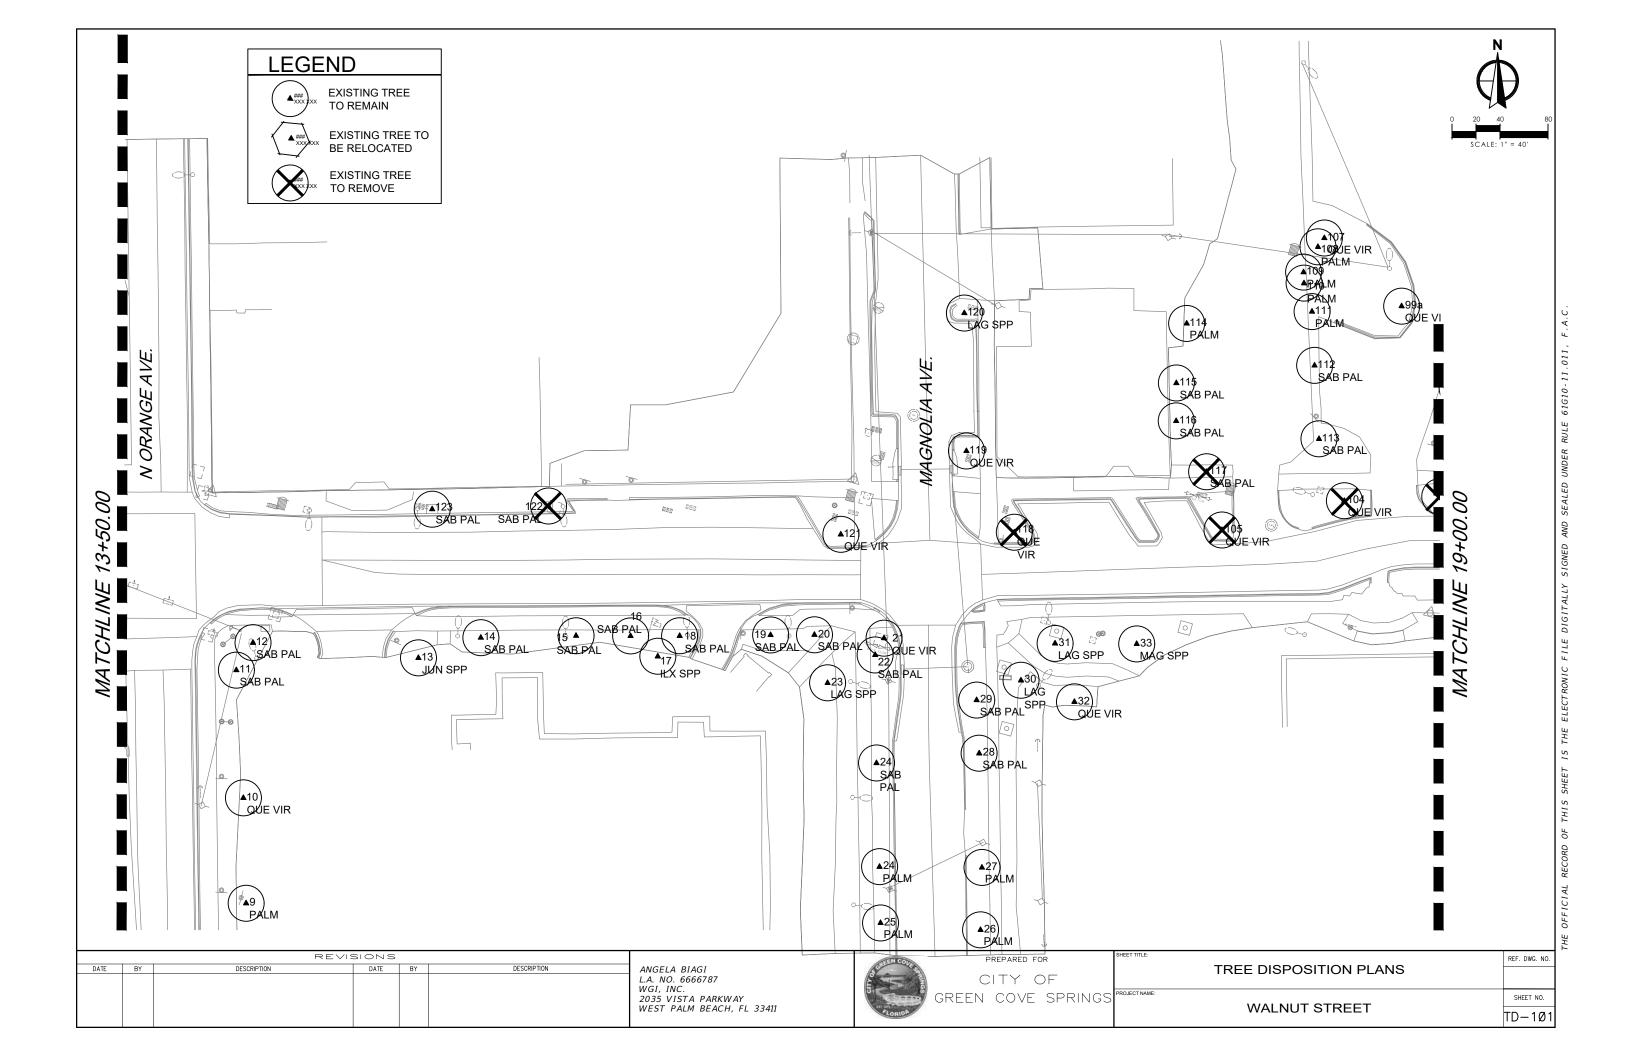

# PLANT SCHEDULE

| TREES  | CODE | QTY        | COMMON NAME                    | BOTANICAL NAME                             | REMARKS                |
|--------|------|------------|--------------------------------|--------------------------------------------|------------------------|
| •      | LI   | 6          | Tuscarora Crape Myrtle         | Lagerstroemia indica x fauriei `Tuscarora` | 10' O.A., MULTI-TRUNK  |
|        | LJ   | 3          | Japanese Privet                | Ligustrum japonicum                        | 6-7' O.A., MULTI-TRUNK |
| +      | LT   | 4          | Tulip Poplar                   | Liriodendron tulipifera                    | 12' ht., 2.5" cal.     |
| +      | MG   | 4          | Southern Magnolia              | Magnolia grandiflora                       | 12' ht., 2.5" cal.     |
| 2.3    | PS   | 2          | Sylvester Date Palm            | Phoenix sylvestris                         | 14' c.t.               |
| (+)    | QV   | 18         | Cathedral Live Oak             | Quercus virginiana 'Cathedral'             | 20' ht., 6" cal.       |
|        | SP   | 12         | Cabbage Palmetto               | Sabal palmetto                             | RELOCATED              |
| 33 - C | TD   | 6          | Bald Cypress                   | Taxodium distichum                         | 12' ht., 2.5" cal.     |
| SHRUBS | CODE | <u>QTY</u> | COMMON NAME                    | BOTANICAL NAME                             | REMARKS                |
|        | AK   | 11         | Kaleidoscope Glossy Abelia     | Abelia x grandiflora `Kaleidoscope`        | 24" x 24", a,s.        |
| 0      | RB   | 35         | Autumn Chiffon® Encore® Azalea | Rhododendron x `Robled`                    | 24" x 24", a.s.        |
| +      | VO   | 3          | Sweet Viburnum                 | Viburnum odoratissimum                     | 36" x 36", a.s.        |
| +      | VO2  | 19         | Sweet Viburnum                 | Viburnum odoratissimum                     | 72" x 48", a.s.        |