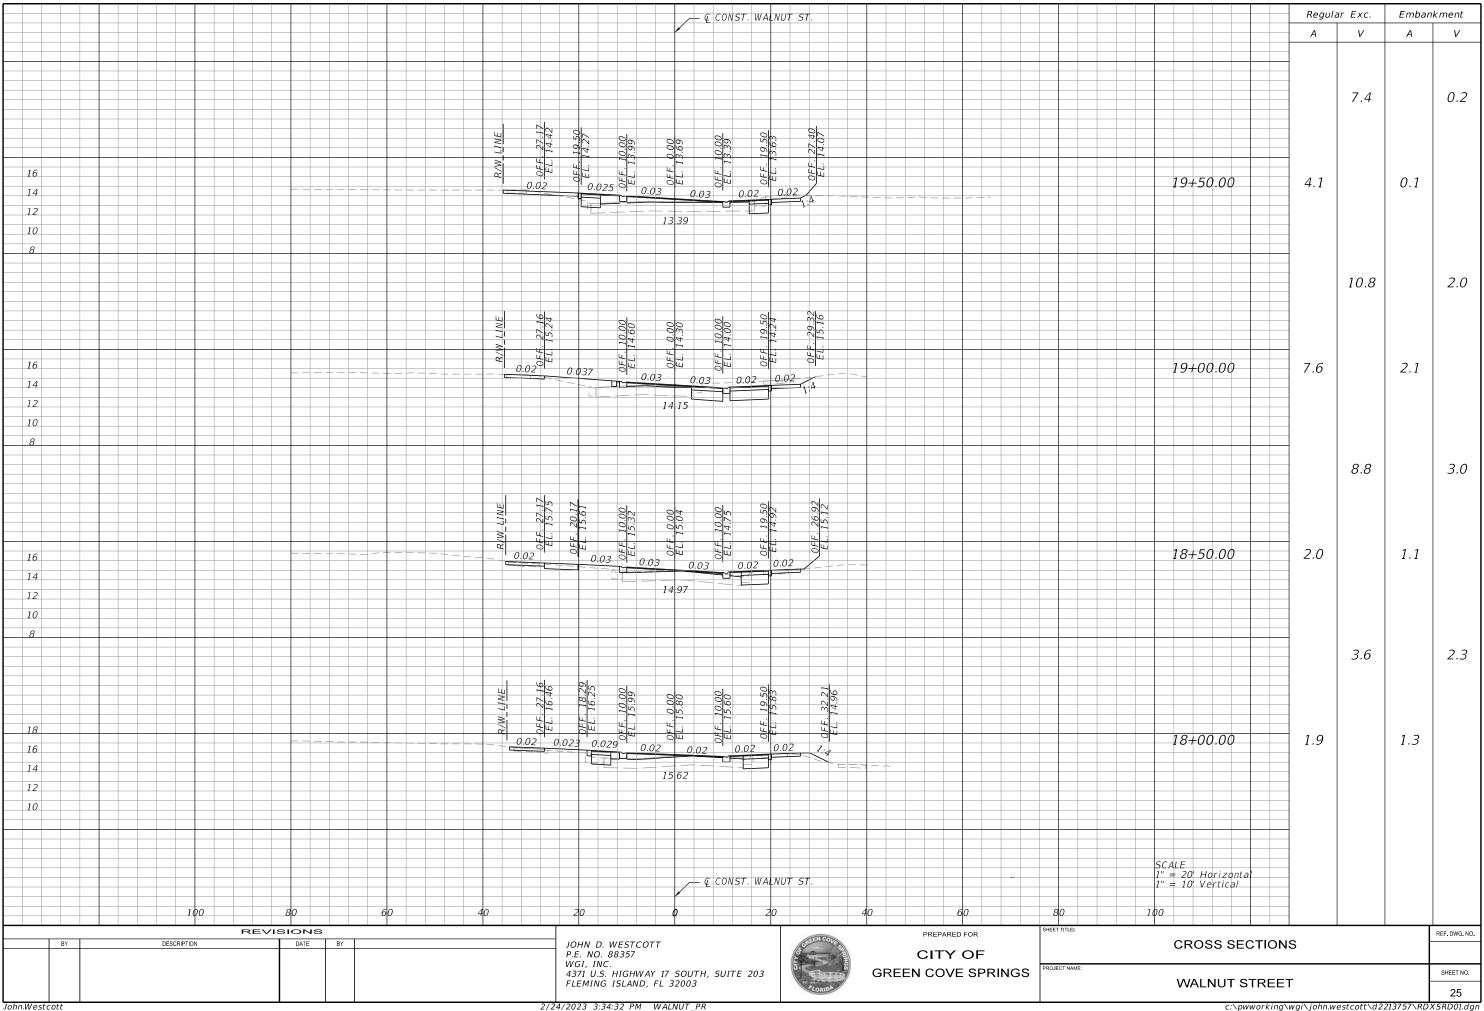

STA. 17+50.00 TO STA. 20+25.00

MAGNOLIA AVE. TO ST. JOHNS AVE.

**EXISTING CONDITIONS** 

#### NOTES

- EXISTING BRICK PAVERS ARE UNDER EXISTING ASPHALT AND MAY BE ENCOUNTERED DURING MILLING OPERATIONS. IF PAVERS AND BASE ARE DISTURBED DURING MILLING OPERATIONS OR PIPE INSTALLATION, THE AREA DISTURBED MUST BE CONSTRUCTED PER THE WIDENING PAVEMENT DESIGN ON THIS SHEET.
- BRICKS PAVERS AND EXISTING CURB ARE TO BE REMOVED.
- BRICKS PAVERS ARE TO BE REUSED WHERE POSSIBLE.
- REFER TO COJ CITY STANDARD SPECIFICATIONS P-301 FOR CURB DETAILS.
- TRAFFIC DESIGN SPEED = 25 MPH.

TYPICAL SECTION

WALNUT ST.

STA. 17+50.00 TO STA. 20+25.00

MAGNOLIA AVE. TO ST. JOHNS AVE.