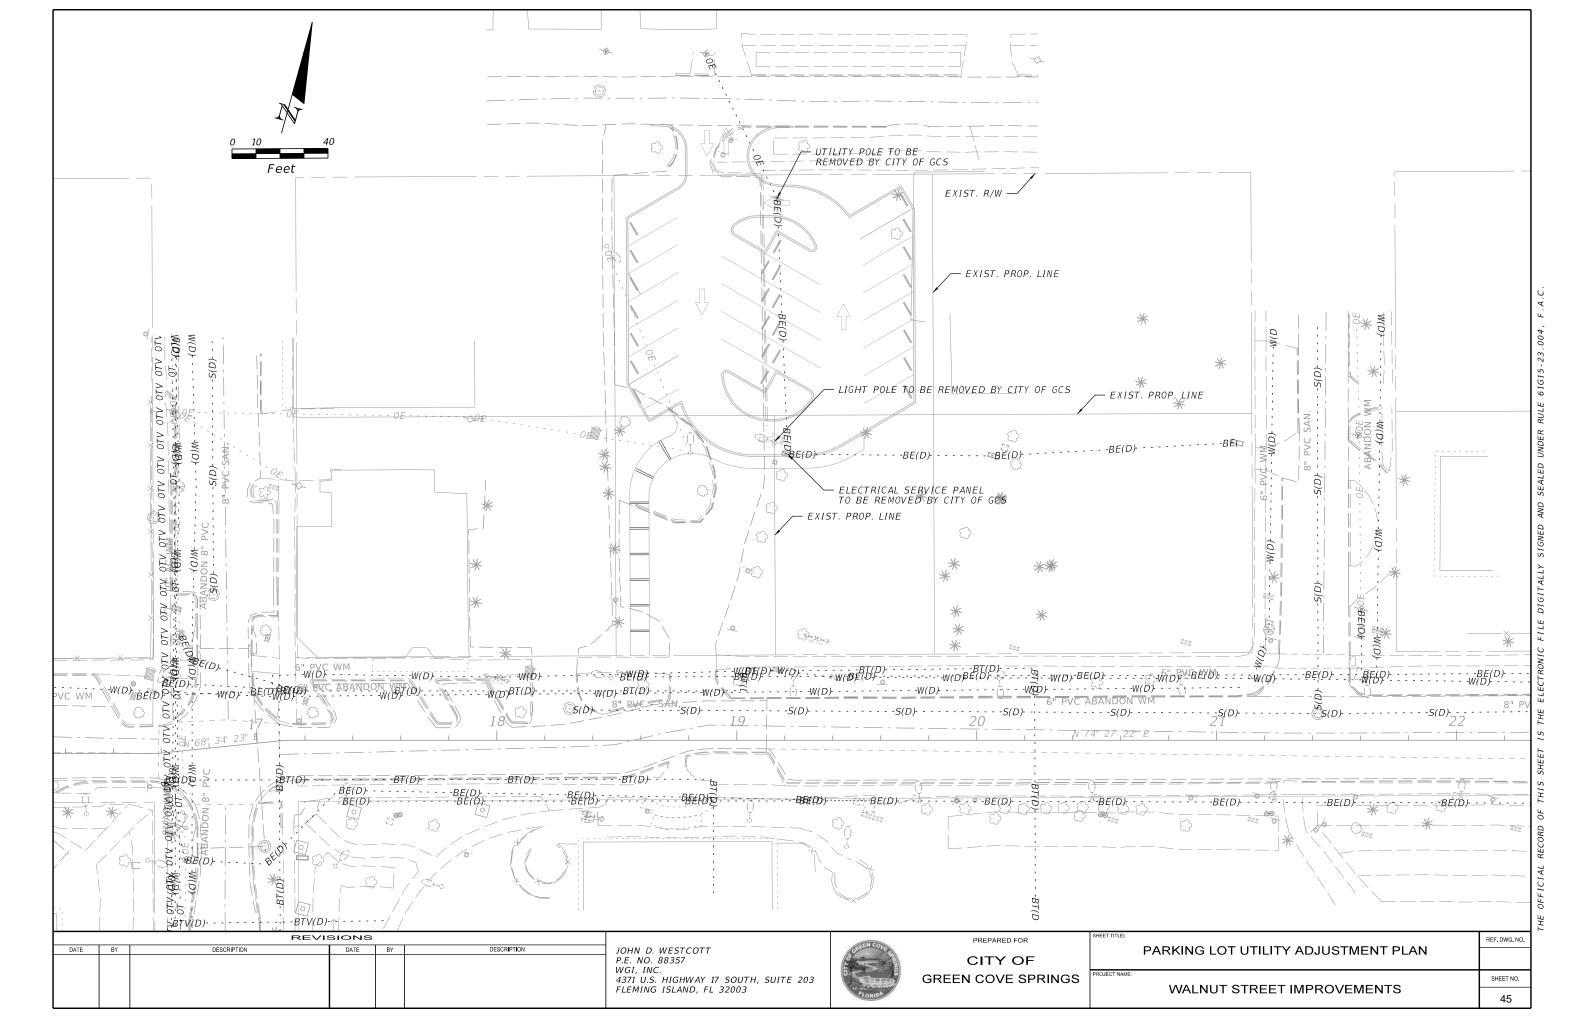

SHEET NO.

DESCRIPTION

JOHN D. WESTCOTT P.E. NO. 88357

4371 U.S. HIGHWAY 17 SOUTH, SUITE 203 FLEMING ISLAND, FL 32003

DESCRIPTION

CITY OF GREEN COVE SPRINGS

PREPARED FOR

UTILITY ADJUSTMENT PLAN

SHEET NO. WALNUT STREET IMPROVEMENTS 32

REF. DWG. NO.

| L |      |                |          |    |                |                                                    |         |                    |               |                                   |               | ╛┢ |
|---|------|----------------|----------|----|----------------|----------------------------------------------------|---------|--------------------|---------------|-----------------------------------|---------------|----|
| Γ |      | R              | EVISIONS | •  |                |                                                    |         | PREPARED FOR       | SHEET TITLE:  |                                   | REF. DWG. NO. | 1  |
|   | DATE | BY DESCRIPTION | DATE     | BY | DESCRIPTION    | JOHN D. WESTCOTT                                   | CHERICO |                    |               | SIGNING AND PAVEMENT MARKING PLAN |               | 1  |
|   |      |                |          |    | P.E. NO. 88357 | 2                                                  | CITY OF |                    |               |                                   | ı             |    |
|   |      |                |          |    |                | WGI, INC.<br>4371 U.S. HIGHWAY 17 SOUTH, SUITE 203 | 5       | GREEN COVE SPRINGS | PROJECT NAME: |                                   | SHEET NO.     | 1  |
|   |      |                |          |    |                | FLEMING ISLAND, FL 32003                           | FLORIDA |                    |               | WALNUT STREET IMPROVEMENTS        | 35            | 1  |