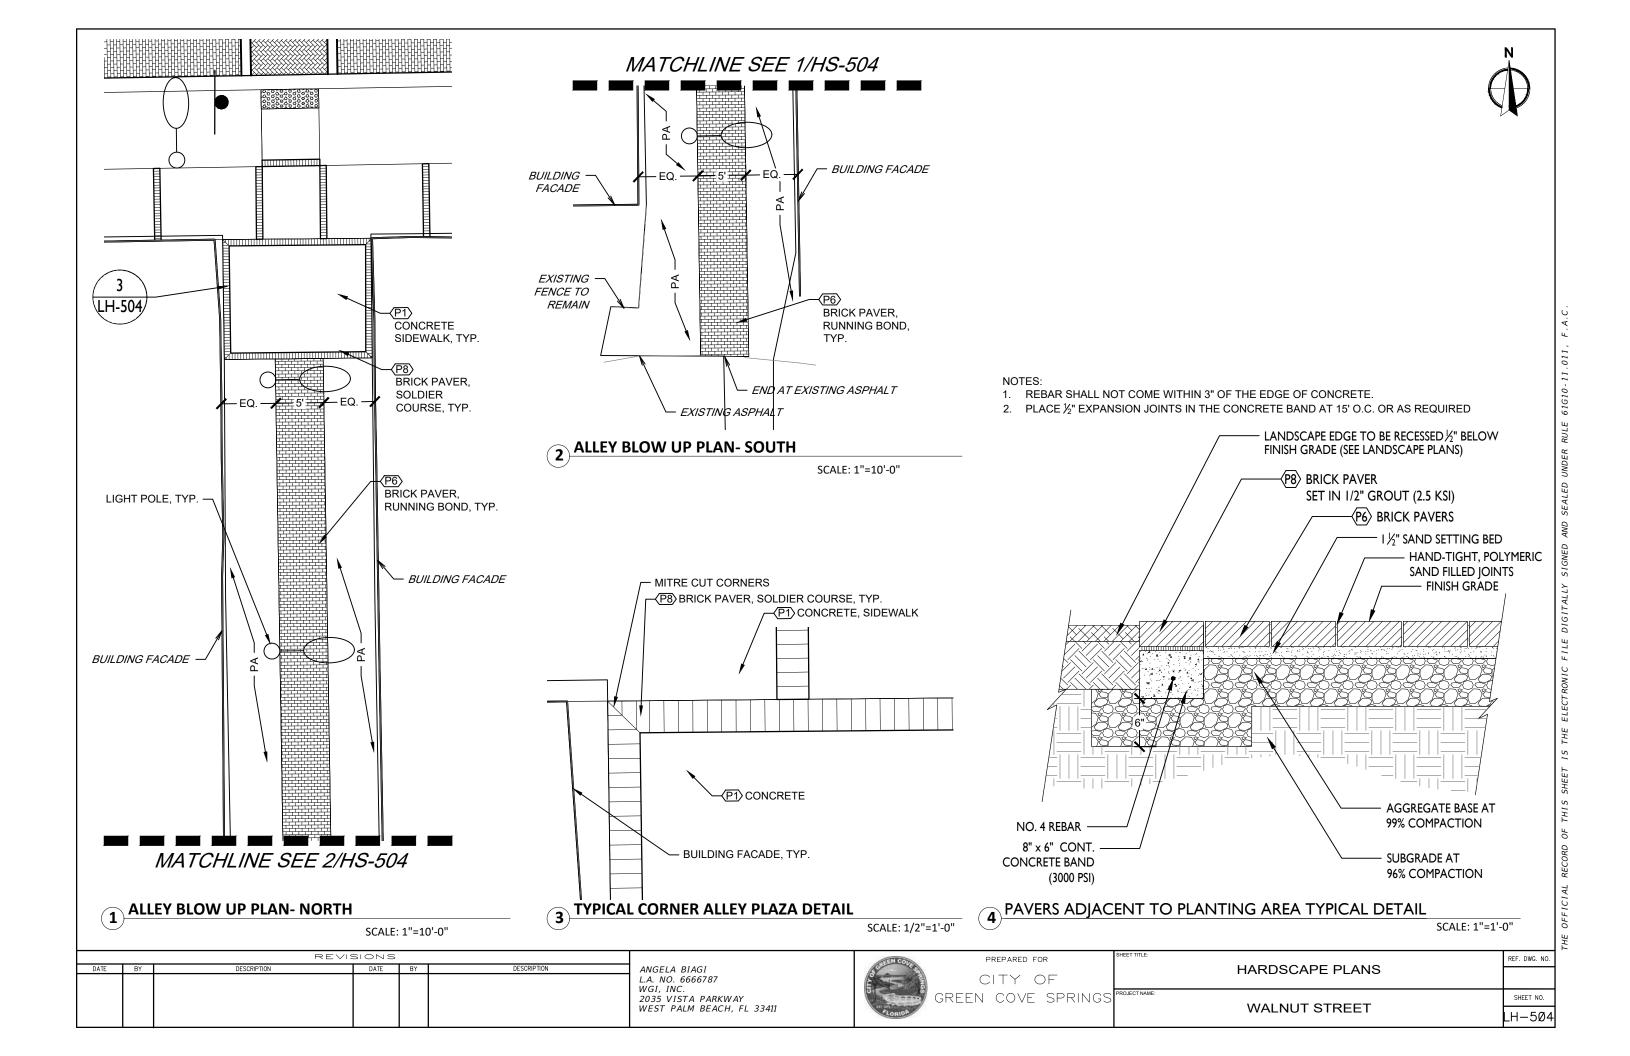

ING AND PAVEMENT MARKING PLAN |               | 1  |
|   |      |                |          |    | P.E. NO. 88357 | 2                                                  | CITY OF |                    |               |                                   | ı             |    |
|   |      |                |          |    |                | WGI, INC.<br>4371 U.S. HIGHWAY 17 SOUTH, SUITE 203 | 5       | GREEN COVE SPRINGS | PROJECT NAME: |                                   | SHEET NO.     | 1  |
|   |      |                |          |    |                | FLEMING ISLAND, FL 32003                           | FLORIDA |                    |               | WALNUT STREET IMPROVEMENTS        | 35            | 1  |



FLEMING ISLAND, FL 32003

SHEET NO.

WALNUT STREET











































# 3 TYPICAL BIKE RACK SPACING

| DATE | BY | DESCRIPTION | DATE | BY | DESCRIPTION | ANGELA BIAGI                                                                     |
|------|----|-------------|------|----|-------------|----------------------------------------------------------------------------------|
|      |    |             |      |    |             | L.A. NO. 6666787<br>WGI, INC.<br>2035 VISTA PARKWAY<br>WEST PALM BEACH, FL 33411 |

| I | GREEN COVE    | PREPARED FOR                  |
|---|---------------|-------------------------------|
|   | PLORIDA STATE | CITY OF<br>Green cove springs |

|      | HARDSCAPE PLANS | REF. DWG. N |
|------|-----------------|-------------|
| AME: | MALAULT OTDEET  | SHEET NO.   |
|      | WALNUT STREET   | LH-5Ø       |

SCALE: 1/4"=1'-0"