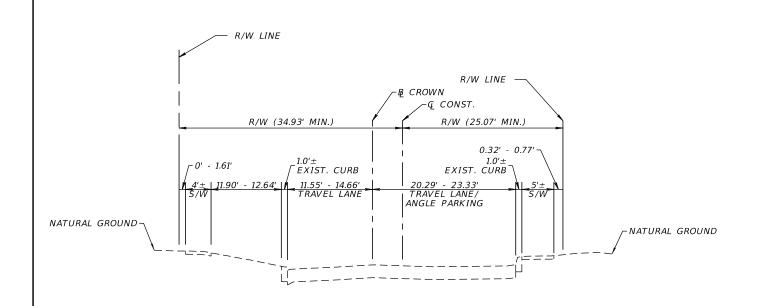

# EXISTING CONDITIONS

R/W LINE

R/W LINE

R/W LINE

R/W LINE

R/W LINE

R/W LINE

R/W CROWN

R/W (20.30' MIN.)

TYPICAL SECTION

WALNUT ST.

STA. 15+50.56 TO STA. 16+76.19

ORANGE AVE. TO MAGNOLIA AVE.

**EXISTING CONDITIONS** 