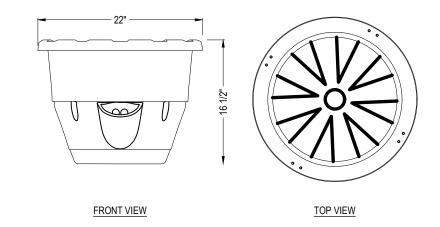

### FEATURES:

- EARTHPLANTER QUALITY THERMOFORMED CONSTRUCTION ENSURES YEARS OF
- OUTSTANDING PERFORMANCE IN THE TOUGHEST COMMERCIAL ENVIRONMENTS - INDUSTRY LEADING WICKING SYSTEM - PROVIDES SUPERIOR BOTTOM FEEDING
- WHILE REGULATING WATER DELIVERY BASED ON SOIL CONDITIONS - SIDE FILL PORT - PROVIDES EASY ACCESS AND ALLOWS WORKERS TO HOOK INTO
- THE PORT WITH MOST COMMERCIAL SPRAYER HEADS
- UNMATCHED WARRANTY 10 YEARS ON PLANTER, 5 YEARS ON WICK **SPECIFICATIONS**

**DIMENSIONS:** 22" TOP OUTSIDE DIAMETER X 16 1/2" H

**PLANTING TRAY DEPTH: 8" WATER CAPACITY:** 4 GALLONS

SIDE VIEW

SOIL CAPACITY: APPROX. 1.0 CUBIC FEET – PRO MIX BX OR EQUIVALENT SOIL REQUIRED PRODUCT WEIGHT: 10 LBS. (SHIP WEIGHT) / APPROX. 70 LBS. WITH FULL RESERVOIR, & WET SOIL

WATERING CYCLE: ONCE EVERY 5-7 DAYS (VARIES BASED ON LOCATION AND WEATHER CONDITIONS)

MATERIAL: THERMOFORMED HIGH-DENSITY POLYETHYLENE

CHAINS: 20" STAINLESS POWDER COATED BLACK 200 LB. CAPACITY PER CHAIN

COLOR: BLACK STACKABLE: YES

INCLUDES: BASKET, PLANTING TRAY WITH INTEGRATED WICK, (4) CHAINS, (4) U-HOOKS WITH PLATES & BOLTS, (1) S-HOOK NOTES:

- 1. INSTALLATION TO BE COMPLETED IN ACCORDANCE WITH MANUFACTURER'S SPECIFICATIONS.
- 2. DO NOT SCALE DRAWING.
- 3. THIS DRAWING IS INTENDED FOR USE BY ARCHITECTS, ENGINEERS, CONTRACTORS, CONSULTANTS AND DESIGN PROFESSIONALS FOR PLANNING PURPOSES ONLY. THIS DRAWING MAY NOT BE USED FOR CONSTRUCTION.
- 4. ALL INFORMATION CONTAINED HEREIN WAS CURRENT AT THE TIME OF DEVELOPMENT BUT MUST BE REVIEWED AND APPROVED BY THE PRODUCT MANUFACTURER TO BE CONSIDERED ACCURATE.

PRO-SERIES SELF WATERING HANGING BASKET (EPPS22)

NOT TO SCALE

- SELECT DESIRED SIZE:
- STANDARD
- (FITS MOST POLES 4-5" IN DIAMETER)

**PERSPECTIVE** 