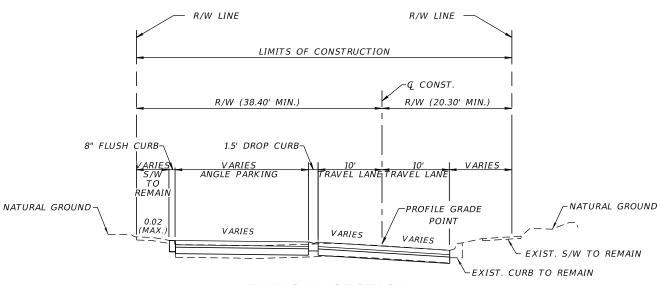

REF. DWG. NO.

TYPICAL SECTION

WALNUT ST.

STA. 10+45.36 TO STA. 13+18.72

PALMETTO AVE. TO ORANGE AVE.

**EXISTING CONDITIONS** 

TYPICAL SECTION

WALNUT ST.

STA. 10+45.36 TO STA. 13+18.72

PALMETTO AVE. TO ORANGE AVE.