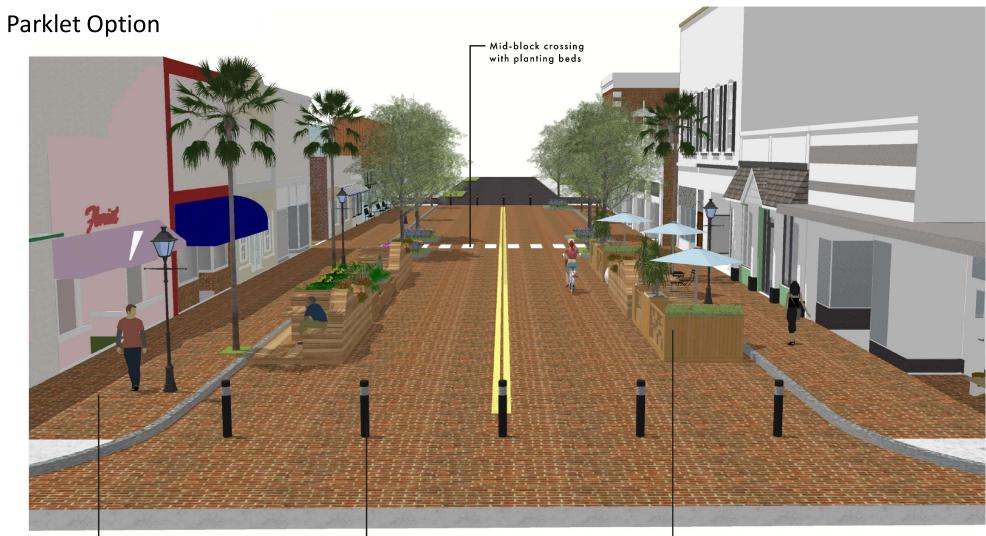

## Design Concepts Interim Options

1

Existing Sidewalks and curbs — Removable Bollards

Parklet Spaces/Seating

2

Existing Sidewalks and curbs

Г

Page 114