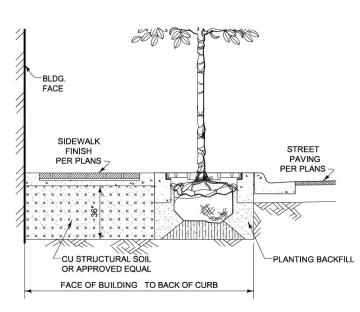

### Structural Soil:

- Should extend underneath the sidewalk
- Minimum dimensions should be 10' x 20' per tree

9

Page 119