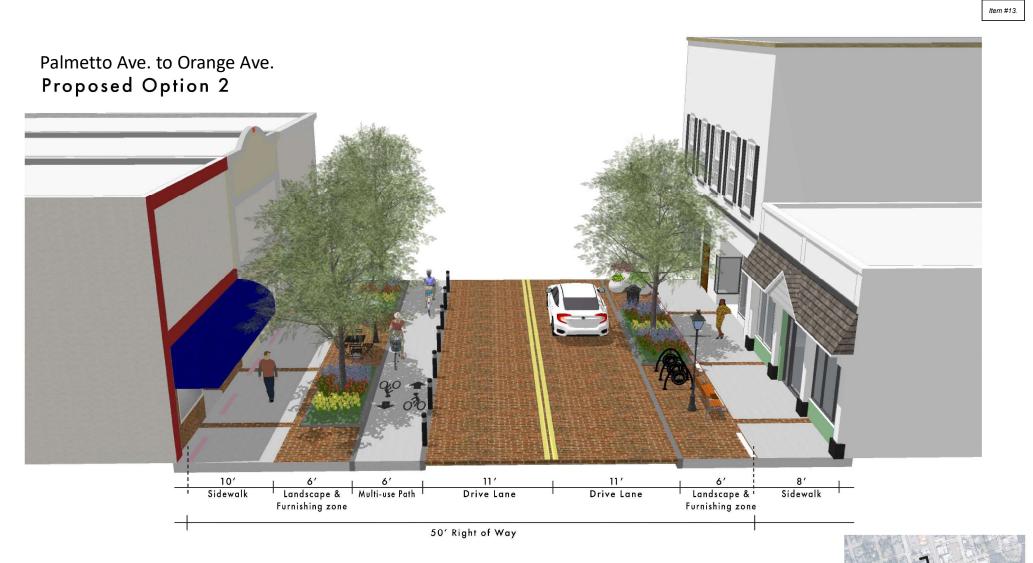

### One Block (Palmetto Ave. to Orange Ave)

- Approximately \$1.3M
- Would include soft costs (design/engineering, survey, etc. and contingency costs)