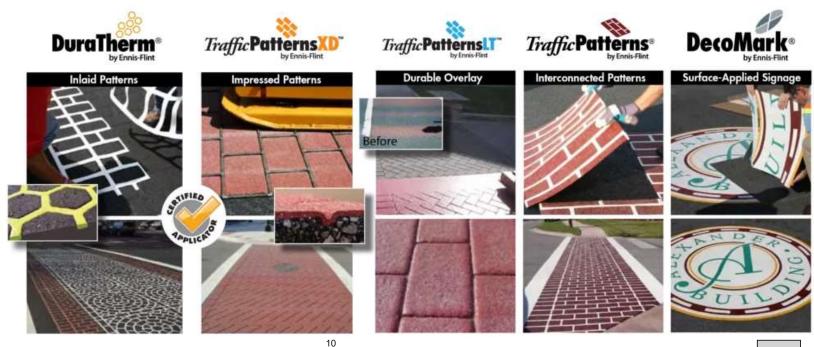

### Pavement Markings:

- Explore using durable pavement markings in paver areas for sharrows and other markings
- Explore using white pavers for pavement markings

Page 120