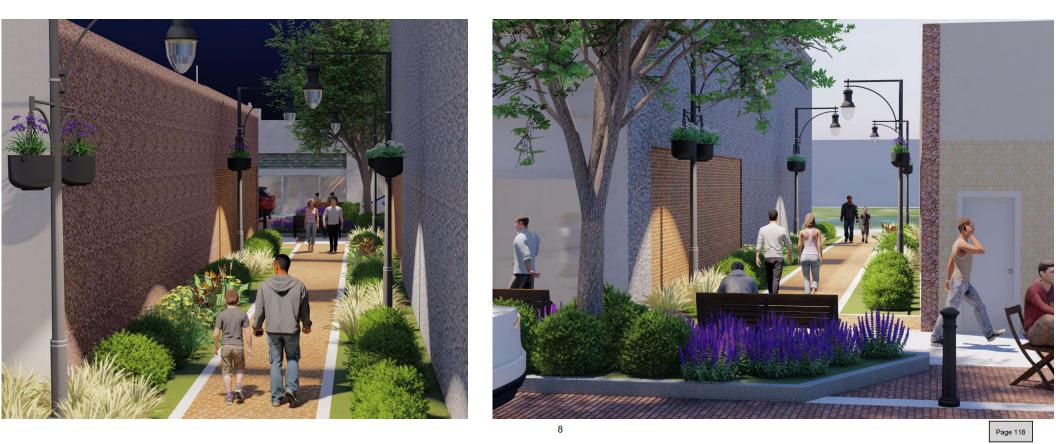

# Importance of Connectivity and Walkability

 Proposed improvements to the paseo/pedestrian connection to the City parking lot south of Walnut

- Proposed landscape and lighting improvements
- Improved access to adjacent parking