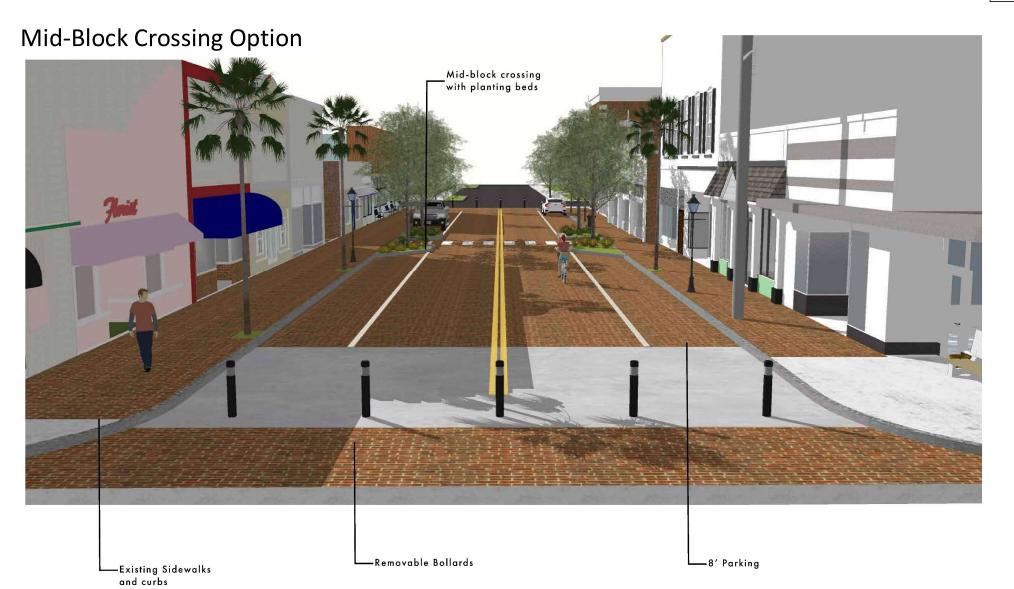

## Design Concepts Interim Options

1

Existing Sidewalks and curbs — Removable Bollards

Parklet Spaces/Seating

2

Existing Sidewalks and curbs

Г

Page 114