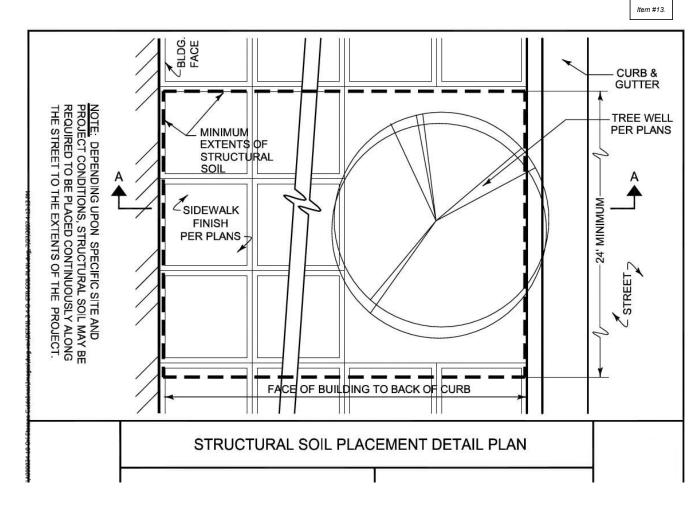

### Structural Soil:

- Should extend underneath the sidewalk
- Minimum dimensions should be 10' x 20' per tree

9

Page 119