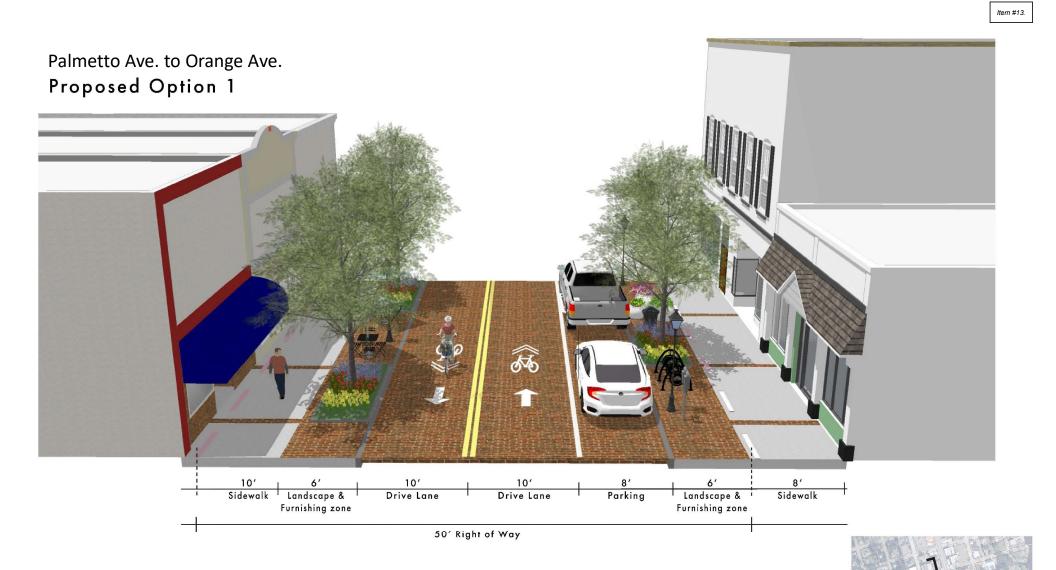

### One Block (Palmetto Ave. to Orange Ave)

- Approximately \$1.3M
- Would include soft costs (design/engineering, survey, etc. and contingency costs)