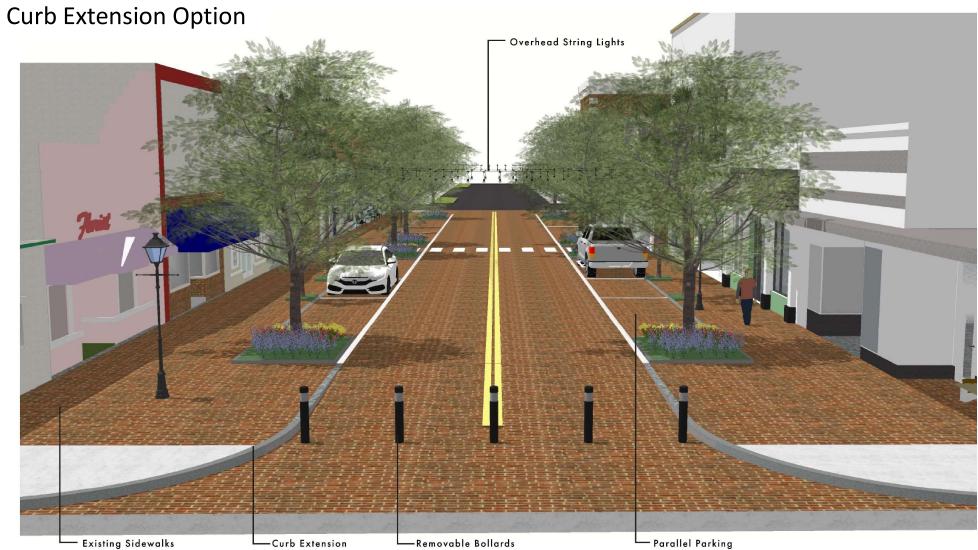

## Design Concepts Interim Options

1

Existing Sidewalks and curbs — Removable Bollards

Parklet Spaces/Seating

2

Existing Sidewalks and curbs

Г

Page 114