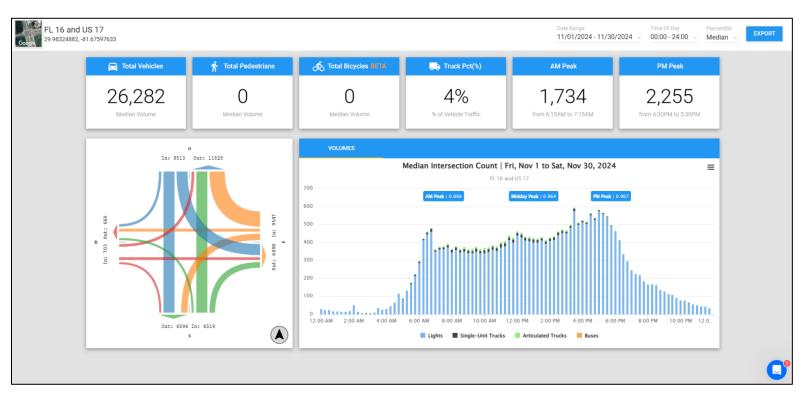

--|--------------------------------------|--------|------------------------------------------------------------------------------------|-----------------------------------------------------------------------------------------------------------------|---------------------------------------------------------|---------------|
|                  | Tournament 12/6-12/8                 |        | Green Cove Springs, FL 32043                                                       | Ready to Issue: 11/14/2024<br>Issued: 11/14/2024                                                                | Total Cycles:                                           | 1             |



### Walnut Street and Orange Avenue Intersection Traffic Volumes

Ferris Street and Orange Avenue Intersection Traffic Volumes





### US 17/SR 16 LCT Intersection Traffic Volumes

### Oakridge and Idlewild Intersection Traffic Volumes