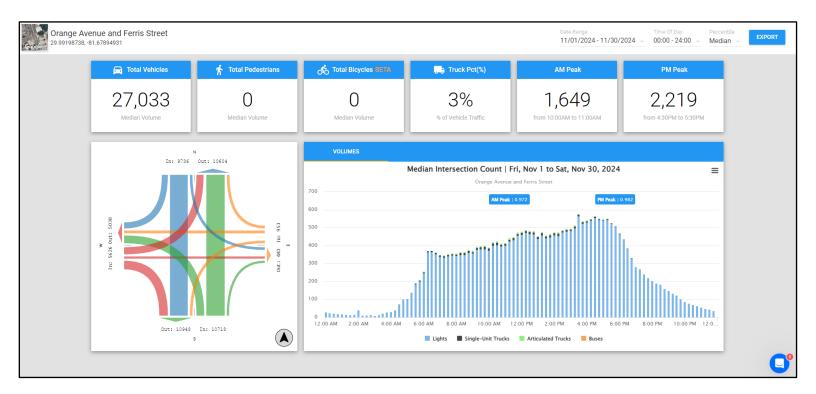

### Walnut Street and Orange Avenue Intersection Traffic Volumes

Ferris Street and Orange Avenue Intersection Traffic Volumes