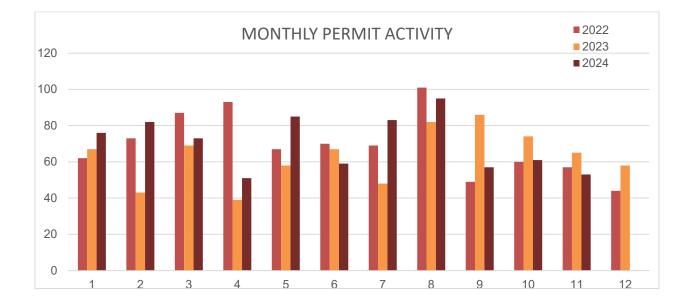

#### **BUILDING**

Building permit activity decreased 13.11% from October to November. The total number of building permits issued in October was 61 compared to 53 in November. Permit activity for November 2024 decreased by 18.46% from November 2023.