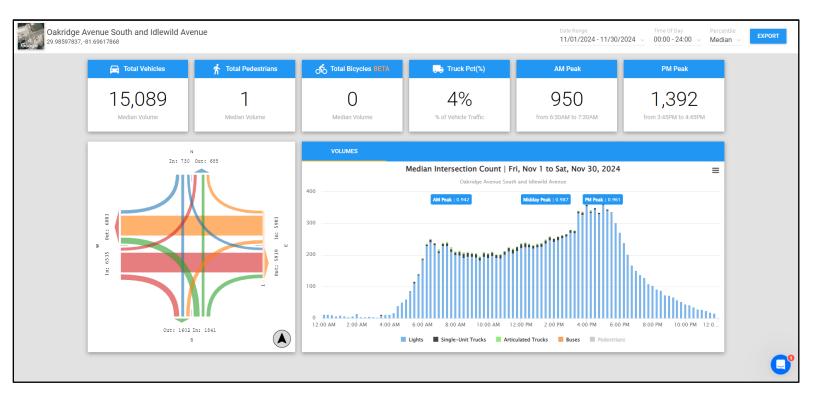

---------------------------|-----------------------------------------------------------------------------------------------------------------|---------------------------------------------------------|---------------|
|                  | Tournament 12/6-12/8                 |        | Green Cove Springs, FL 32043                                                       | Ready to Issue: 11/14/2024<br>Issued: 11/14/2024                                                                | Total Cycles:                                           | 1             |



### Walnut Street and Orange Avenue Intersection Traffic Volumes

Ferris Street and Orange Avenue Intersection Traffic Volumes





### US 17/SR 16 LCT Intersection Traffic Volumes

### Oakridge and Idlewild Intersection Traffic Volumes