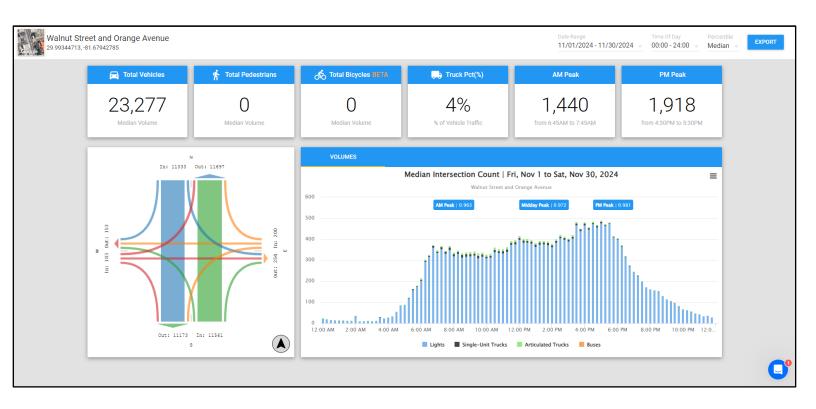

### Walnut Street and Orange Avenue Intersection Traffic Volumes

Ferris Street and Orange Avenue Intersection Traffic Volumes