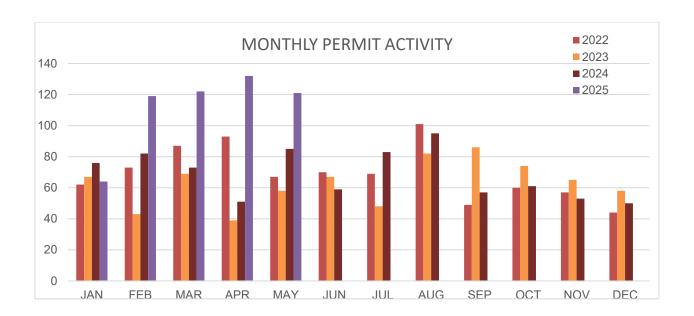

#### **BUILDING**

Building permit activity decreased 9.09% from April to May. The total number of building permits issued in April was 132 compared to 121 in May. Permit activity for May 2024 increased by 42.35% from May 2025.

Revenues for Building related fees for **May** were **\$24,687.40**.

| RESIDENTIAL NEW                     | 7   |
|-------------------------------------|-----|
| COMMERCIAL NEW                      | 0   |
| RESIDENTIAL ADDITION                | 4   |
| COMMERCIAL ADDITION                 | 1   |
| RESIDENTIAL REMODEL / IMPROVEMENT   | 2   |
| COMMERCIAL REMODEL /<br>IMPROVEMENT | 0   |
| DEMOLITION                          | 0   |
| SIGNS                               | 0   |
| POOLS                               | 1   |
| RE-ROOFING                          | 7   |
| FENCES                              | 3   |
| MECHANICAL / ELECTRICAL / PLUMBING  | 68  |
| OTHER PERMITS                       | 28  |
| TOTAL PERMITS ISSUED                | 121 |