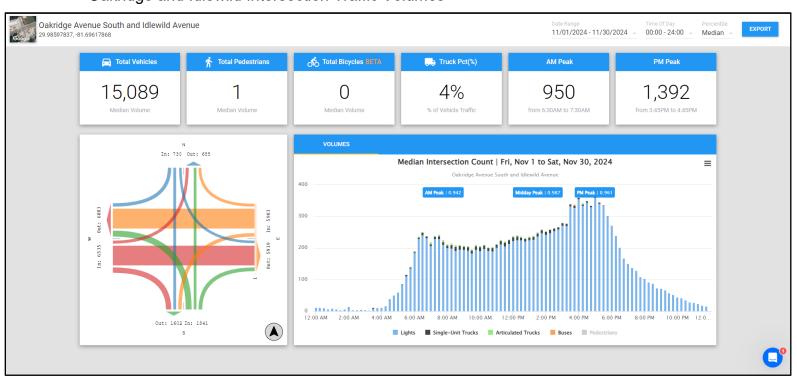

|
| RESIDENTIAL ADDITION                | 4   |
| COMMERCIAL ADDITION                 | 1   |
| RESIDENTIAL REMODEL / IMPROVEMENT   | 2   |
| COMMERCIAL REMODEL /<br>IMPROVEMENT | 0   |
| DEMOLITION                          | 0   |
| SIGNS                               | 0   |
| POOLS                               | 1   |
| RE-ROOFING                          | 7   |
| FENCES                              | 3   |
| MECHANICAL / ELECTRICAL / PLUMBING  | 68  |
| OTHER PERMITS                       | 28  |
| TOTAL PERMITS ISSUED                | 121 |



## Walnut Street and Orange Avenue Intersection Traffic Volumes



## Ferris Street and Orange Avenue Intersection Traffic Volumes



## US 17/SR 16 LCT Intersection Traffic Volumes



## Oakridge and Idlewild Intersection Traffic Volumes



# Permit Processing for Monthly Report - May 2025

| Permit Number | Permit Type                      | Date Submitted | Date Approved | Date Issued | Total Processing<br>Days* |
|---------------|----------------------------------|----------------|---------------|-------------|---------------------------|
| BLD-25-0307   | CHANGE OF USE                    | 03/18/2025     | 05/21/2025    | 05/22/2025  | 37                        |
| BLD-25-0295   | COMMERCIAL<br>ADDITION           | 03/13/2025     | 04/23/2025    | 05/01/2025  | 36                        |
| BLD-25-0076   | FIRE SPRINKLER                   | 01/28/2025     | 04/23/2025    | 05/02/2025  | 30                        |
| BLD-25-0366   | FIRE SPRINKLER                   | 04/03/2025     | 04/28/2025    | 05/02/2025  | 26