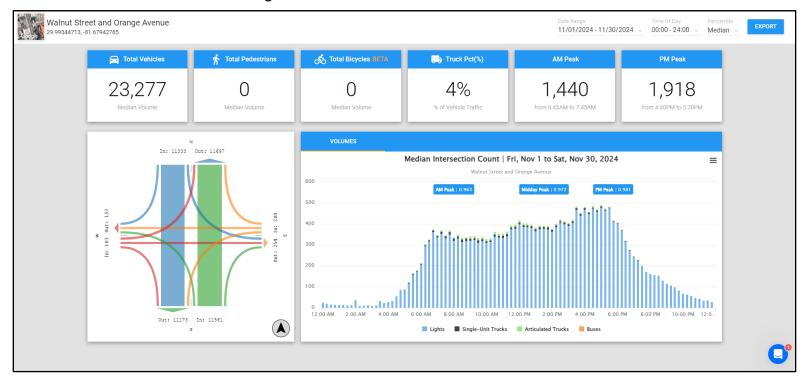

d fees for **May** were **\$24,687.40**.

| RESIDENTIAL NEW                     | 7   |
|-------------------------------------|-----|
| COMMERCIAL NEW                      | 0   |
| RESIDENTIAL ADDITION                | 4   |
| COMMERCIAL ADDITION                 | 1   |
| RESIDENTIAL REMODEL / IMPROVEMENT   | 2   |
| COMMERCIAL REMODEL /<br>IMPROVEMENT | 0   |
| DEMOLITION                          | 0   |
| SIGNS                               | 0   |
| POOLS                               | 1   |
| RE-ROOFING                          | 7   |
| FENCES                              | 3   |
| MECHANICAL / ELECTRICAL / PLUMBING  | 68  |
| OTHER PERMITS                       | 28  |
| TOTAL PERMITS ISSUED                | 121 |



## Walnut Street and Orange Avenue Intersection Traffic Volumes



## Ferris Street and Orange Avenue Intersection Traffic Volumes



## US 17/SR 16 LCT Intersection Traffic Volumes



## Oakridge and Idlewild Intersection Traffic Volumes



# Permit Processing for Monthly Report - May 2025

| Permit Number | Permit Type                      | Date Submitted | Date Approved | Date Issued | Total Processing<br>Days* |
|---------------|----------------------------------|----------------|---------------|-------------|---------------------------|
| BLD-25-0307   | CHANGE OF USE                    | 03/18/2025     | 05/21/2025    | 05/22/2025  | 37                        |
| BLD-25-0295   | COMMERCIAL<br>ADDITION           | 03/13/2025     | 04/23/2025    | 05/01/2025  | 36                        |
| BLD-25-0076   | FIRE SPRINKLER                   | 01/28/2