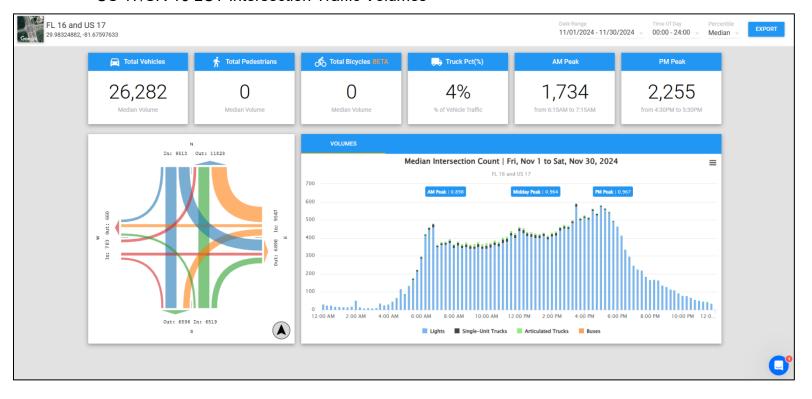

--------|-----|
| COMMERCIAL NEW                      | 0   |
| RESIDENTIAL ADDITION                | 4   |
| COMMERCIAL ADDITION                 | 1   |
| RESIDENTIAL REMODEL / IMPROVEMENT   | 2   |
| COMMERCIAL REMODEL /<br>IMPROVEMENT | 0   |
| DEMOLITION                          | 0   |
| SIGNS                               | 0   |
| POOLS                               | 1   |
| RE-ROOFING                          | 7   |
| FENCES                              | 3   |
| MECHANICAL / ELECTRICAL / PLUMBING  | 68  |
| OTHER PERMITS                       | 28  |
| TOTAL PERMITS ISSUED                | 121 |



## Walnut Street and Orange Avenue Intersection Traffic Volumes



## Ferris Street and Orange Avenue Intersection Traffic Volumes



## US 17/SR 16 LCT Intersection Traffic Volumes



## Oakridge and Idlewild Intersection Traffic Volumes



# Permit Processing for Monthly Report - May 2025

| Permit Number | Permit Type                      | Date Submitted | Date Approved | Date Issued | Total Processing<br>Days* |
|---------------|----------------------------------|----------------|---------------|-------------|---------------------------|
| BLD-25-0307   | CHANGE OF USE                    | 03/18/2025     | 05/21/2025    | 05/22/2025  | 37                        |
| BLD-25-0295   | COMMERCIAL<br>ADDITION           | 03/13/2025     | 04/23/2025    | 05/01/2025  | 36                        |
| BLD-25-0076   | FIRE SPRINKLER                   | 01/28/2025     | 04/23/2025    | 05/02/2025  | 30                        |
| BLD-25-0366   | FIRE SPRINKLER