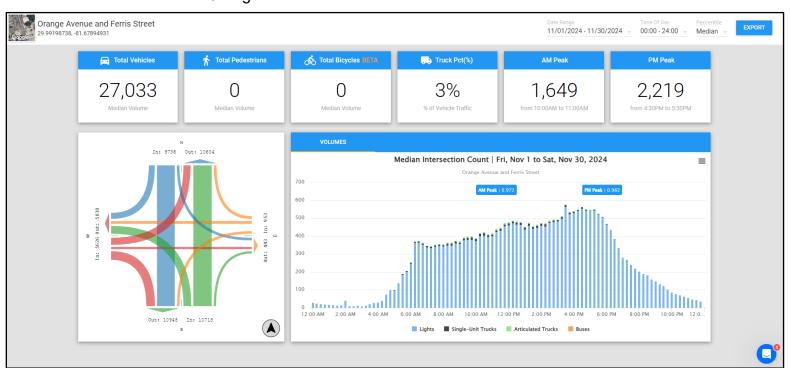

| 7   |
|-------------------------------------|-----|
| COMMERCIAL NEW                      | 0   |
| RESIDENTIAL ADDITION                | 4   |
| COMMERCIAL ADDITION                 | 1   |
| RESIDENTIAL REMODEL / IMPROVEMENT   | 2   |
| COMMERCIAL REMODEL /<br>IMPROVEMENT | 0   |
| DEMOLITION                          | 0   |
| SIGNS                               | 0   |
| POOLS                               | 1   |
| RE-ROOFING                          | 7   |
| FENCES                              | 3   |
| MECHANICAL / ELECTRICAL / PLUMBING  | 68  |
| OTHER PERMITS                       | 28  |
| TOTAL PERMITS ISSUED                | 121 |



## Walnut Street and Orange Avenue Intersection Traffic Volumes



## Ferris Street and Orange Avenue Intersection Traffic Volumes



## US 17/SR 16 LCT Intersection Traffic Volumes



## Oakridge and Idlewild Intersection Traffic Volumes



# Permit Processing for Monthly Report - May 2025

| Permit Number | Permit Type                      | Date Submitted | Date Approved | Date Issued | Total Processing<br>Days* |
|---------------|----------------------------------|----------------|---------------|-------------|---------------------------|
| BLD-25-0307   | CHANGE OF USE                    | 03/18/2025     | 05/21/2025    | 05/22/2025  | 37                        |
| BLD-25-0295   | COMMERCIAL<br>ADDITION           | 03/13/2025     | 04/23/2025    | 05/01/2025  | 36                        |
| BLD-25-0076   | FIRE SPRINKLER                   | 01/28/2025     | 04/23/2025    | 05/02/2025  | 30                        |