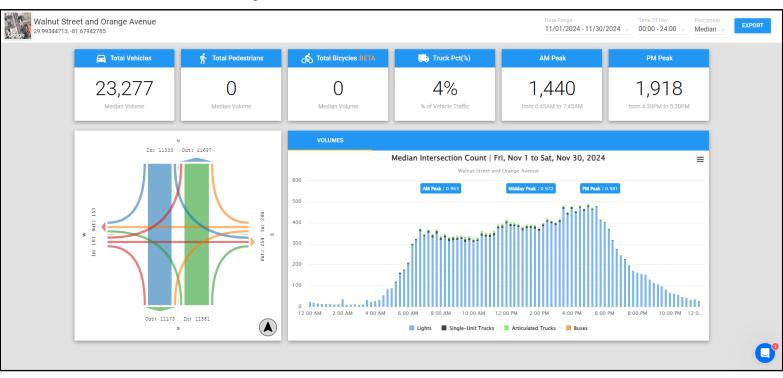

ne 2025.

Revenues for Building related fees for **June** were **\$12,902.00**.

| RESIDENTIAL NEW                      | 2 |
|--------------------------------------|---|
| COMMERCIAL NEW                       | 0 |
| <b>RESIDENTIAL ADDITION</b>          | 5 |
| COMMERCIAL ADDITION                  | 1 |
| RESIDENTIAL REMODEL /<br>IMPROVEMENT | 6 |
| COMMERCIAL REMODEL /<br>IMPROVEMENT  | 0 |
| DEMOLITION                           | 2 |
| SIGNS                                | 0 |

| POOLS                              | 2  |
|------------------------------------|----|
| RE-ROOFING                         | 11 |
| FENCES                             | 5  |
| MECHANICAL / ELECTRICAL / PLUMBING | 34 |
| OTHER PERMITS                      | 17 |
| TOTAL PERMITS ISSUED               | 85 |







### Walnut Street and Orange Avenue Intersection Traffic Volumes

# Ferris Street and Orange Avenue Intersection Traffic Volumes





### US 17/SR 16 LCT Intersection Traffic Volumes

# Oakridge and Idlewild Intersection Traffic Volumes



| Permit Processing Information - June 2025 |               |                |               |             |                 |
|-------------------------------------------|---------------|----------------|---------------|-------------|-----------------|
| Permit Type                               | Permit Number | Date Submitted | Date Approved | Date Issued | Processing Days |
| FIRE SPRINKLER                            | BLD-25-0467   | 04/28/2025     | 06/17/2025    | 06/18/2025  | 35*             |
| CHANGE OF USE                             | BLD-