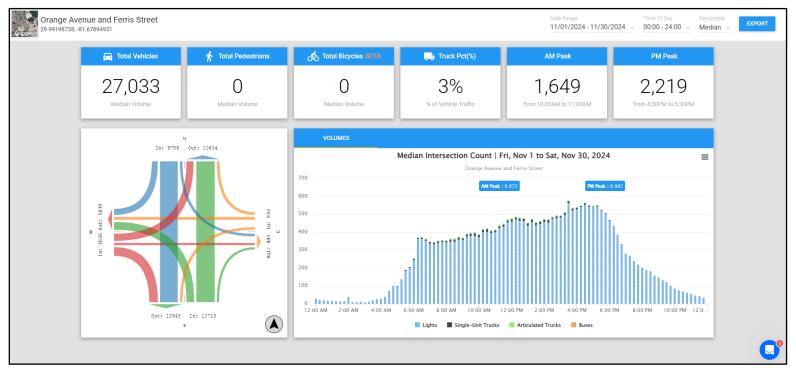

---------------------------------|---|
| COMMERCIAL NEW                       | 0 |
| <b>RESIDENTIAL ADDITION</b>          | 5 |
| COMMERCIAL ADDITION                  | 1 |
| RESIDENTIAL REMODEL /<br>IMPROVEMENT | 6 |
| COMMERCIAL REMODEL /<br>IMPROVEMENT  | 0 |
| DEMOLITION                           | 2 |
| SIGNS                                | 0 |

| POOLS                              | 2  |
|------------------------------------|----|
| RE-ROOFING                         | 11 |
| FENCES                             | 5  |
| MECHANICAL / ELECTRICAL / PLUMBING | 34 |
| OTHER PERMITS                      | 17 |
| TOTAL PERMITS ISSUED               | 85 |







### Walnut Street and Orange Avenue Intersection Traffic Volumes

# Ferris Street and Orange Avenue Intersection Traffic Volumes





### US 17/SR 16 LCT Intersection Traffic Volumes

# Oakridge and Idlewild Intersection Traffic Volumes



| Permit Processing Information - June 2025 |               |                |               |             |                 |
|-------------------------------------------|---------------|----------------|---------------|-------------|-----------------|
| Permit Type                               | Permit Number | Date Submitted | Date Approved | Date Issued | Processing Days |
| FIRE SPRINKLER                            | BLD-25-0467   | 04/28/2025     | 06/17/2025    | 06/18/2025  | 35*             |
| CHANGE OF USE                             | BLD-24-0783   | 10/21/2024     | 10/21/2024    | 06/30/2025  | 28              |
| FIRE ALARM                                | BLD-25-05