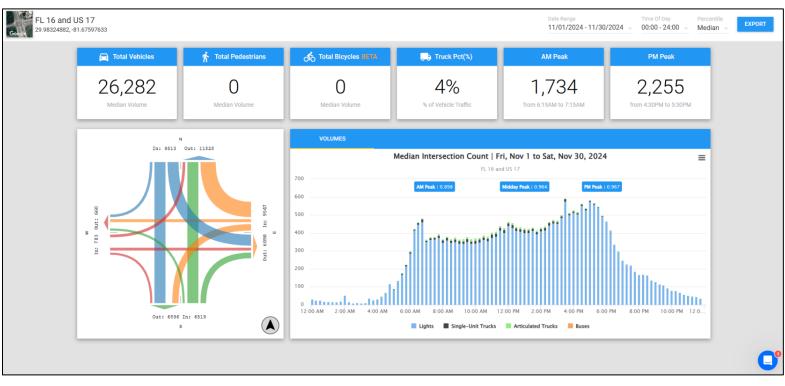

-------------------------------|---|
| COMMERCIAL NEW                       | 0 |
| <b>RESIDENTIAL ADDITION</b>          | 5 |
| COMMERCIAL ADDITION                  | 1 |
| RESIDENTIAL REMODEL /<br>IMPROVEMENT | 6 |
| COMMERCIAL REMODEL /<br>IMPROVEMENT  | 0 |
| DEMOLITION                           | 2 |
| SIGNS                                | 0 |

| POOLS                              | 2  |
|------------------------------------|----|
| RE-ROOFING                         | 11 |
| FENCES                             | 5  |
| MECHANICAL / ELECTRICAL / PLUMBING | 34 |
| OTHER PERMITS                      | 17 |
| TOTAL PERMITS ISSUED               | 85 |







### Walnut Street and Orange Avenue Intersection Traffic Volumes

# Ferris Street and Orange Avenue Intersection Traffic Volumes





### US 17/SR 16 LCT Intersection Traffic Volumes

# Oakridge and Idlewild Intersection Traffic Volumes



| Permit Processing Information - June 2025 |               |                |               |             |                 |
|-------------------------------------------|---------------|----------------|---------------|-------------|-----------------|
| Permit Type                               | Permit Number | Date Submitted | Date Approved | Date Issued | Processing Days |
| FIRE SPRINKLER                            | BLD-25-0467   | 04/28/2025     | 06/17/2025    | 06/18/2025  | 35*             |
| CHANGE OF USE                             | BLD-24-0783   | 10/21/2024     | 10/21/2024    | 06/30/2025  | 28              |
| FIRE ALARM                                | BLD-25-0503