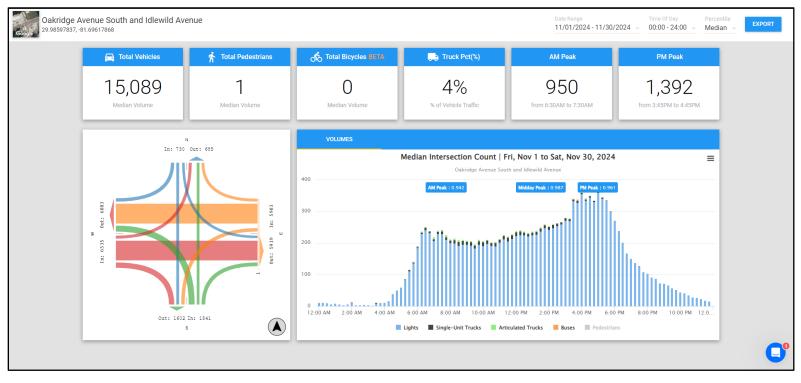

# Oakridge and Idlewild Intersection Traffic Volumes

| Permit Processing Information - June 2025 |               |                |               |             |                 |
|-------------------------------------------|---------------|----------------|---------------|-------------|-----------------|
| Permit Type                               | Permit Number | Date Submitted | Date Approved | Date Issued | Processing Days |
| FIRE SPRINKLER                            | BLD-25-0467   | 04/28/2025     | 06/17/2025    | 06/18/2025  | 35*             |
| CHANGE OF USE                             | BLD-24-0783   | 10/21/2024     | 10/21/2024    | 06/30/2025  | 28              |
| FIRE ALARM                                | BLD-25-0503   | 05/06/2025     | 06/30/2025    | 06/30/2025  | 26              |
| RESIDENTIAL<br>IMPROVEMENT                | BLD-25-0404   | 04/11/2025     | 06/17/2025    | 06/17/2025  | 23              |
| POOL                                      | BLD-25-0598   | 05/28/2025     | 06/26/2025    | 06/30/2025  | 20              |
| GAS COMMERCIAL                            | BLD-25-0377   | 04/04/2025     |               | 06/26/2025  | 16              |
| PLUMBING<br>COMMERCIAL                    | BLD-25-0592   | 05/28/2025     | 06/17/2025    | 06/18/2025  | 14              |
| GAS RESIDENTIAL                           | BLD-25-0472   | 04/30/2025     | 06/09/2025    | 06/09/2025  | 11              |
| GAS RESIDENTIAL                           | BLD-25-0521   | 05/08/2025     | 05/21/2025    | 06/05/2025  | 10              |
| RESIDENTIAL<br>IMPROVEMENT                | BLD-25-0615   | 06/02/2025     | 06/11/2025    | 06/11/2025  | 10              |
| ROOKERY ONLY-<br>RESIDENTIAL NEW          | BLD-25-0184   | 02/20/2025     | 03/18/2025    | 06/02/2025  | 9               |
| ROOKERY ONLY-<br>RESIDENTIAL NEW          | BLD-25-0183   | 02/20/2025     | 03/18/2025    | 06/02/2025  | 9               |
| COMMERCIAL<br>ADDITION                    | BLD-25-0654   | 06/11/2025     | 06/26/2025    | 06/27/2025  | 9               |
| RESIDENTIAL<br>ADDITION                   | BLD-25-0335   | 03/27/2025     | 06/17/2025    | 06/23/2025  | 8               |