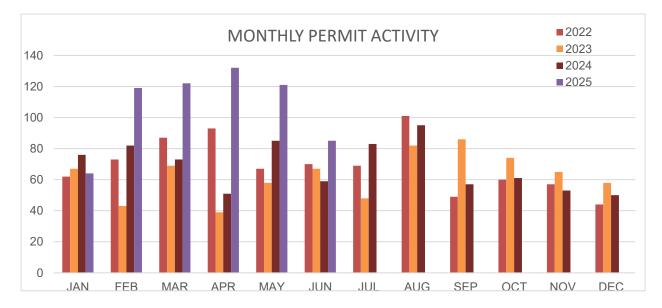

#### **BUILDING**

Building permit activity decreased 29.75% from May to June. The total number of building permits issued in May was 121 compared to 85 in June. Permit activity for June 2024 increased by 69.41% from June 2025.

Revenues for Building related fees for **June** were **\$12,902.00**.

| RESIDENTIAL NEW                      | 2 |
|--------------------------------------|---|
| COMMERCIAL NEW                       | 0 |
| <b>RESIDENTIAL ADDITION</b>          | 5 |
| COMMERCIAL ADDITION                  | 1 |
| RESIDENTIAL REMODEL /<br>IMPROVEMENT | 6 |
| COMMERCIAL REMODEL /<br>IMPROVEMENT  | 0 |
| DEMOLITION                           | 2 |
| SIGNS                                | 0 |

| POOLS                              | 2  |
|------------------------------------|----|
| RE-ROOFING                         | 11 |
| FENCES                             | 5  |
| MECHANICAL / ELECTRICAL / PLUMBING | 34 |
| OTHER PERMITS                      | 17 |
| TOTAL PERMITS ISSUED               | 85 |