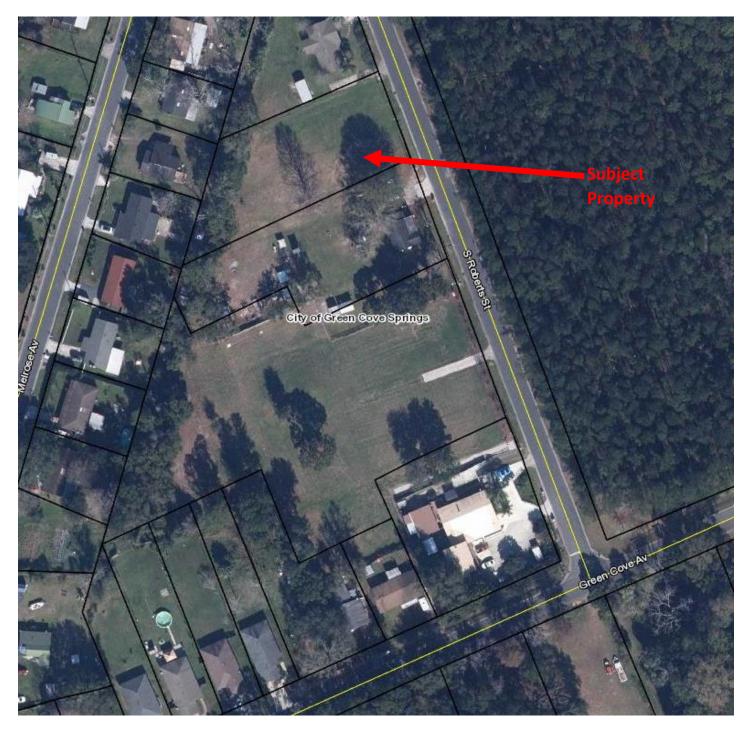

ronment than would be possible through the strict application of the minimum requirements of the R-2 or R-3 zoning category. The PUD provides for 7 dwelling units with the required by an efficient use of land. The dwelling units will each be two-bedroom units in one apartment building. It will enhance the appearance of the neighborhood by developing vacant property with a multi-family development, providing affordable housing needed for residents of Green Cove Springs. The proposed development will be compatible with the residential character of this area of Green Cove Springs, which is has a variety of housing types, including multi-family west of the property. The development will improve the property values in the Roberts Street/Melrose area of Green Cove Springs.

## ZONING



AERIAL



# PLAT MAP



# LEGAL DESCRIPTION

A parcel of land consisting of Lots 1. 3, 4 and a portion of Lot 2, Block 47, Idlewild Park Clay County, Florida according to plat thereof recorded in Plat Book 2, page 62 of the public records of said county, together with a portion of Glen Cove Avenue and Hollywood Avenue (closed by Resolution of the City of Green Cove Springs dated December 1, 1970), said parcel being more particularly described as follows:

Begin at the most northerly corner of said Lot 4; thence on the northwesterly line thereof, and on a southwesterly extension thereof, South 61 degrees 57 minutes 33 seconds West, 170.03 feet to the centerline of said Glen Cove Avenue; thence on said centerline, South 13 degrees 00 minutes 00 seconds West, 165.,54 feet to the centerline of said Ho