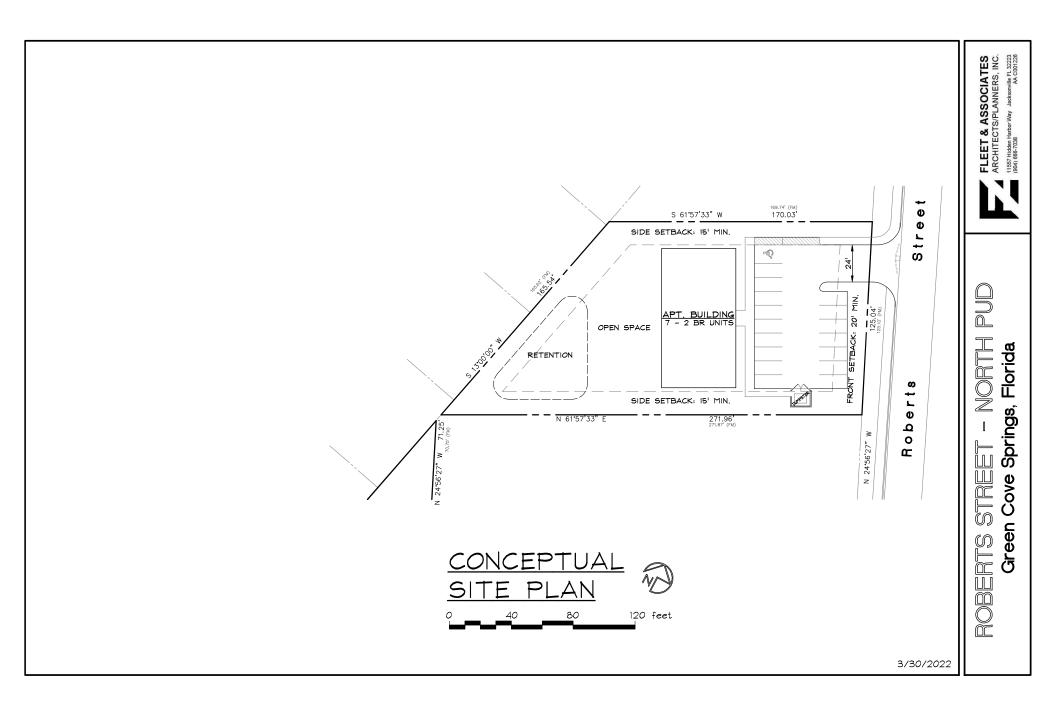

## STATEMENT OF PROPOSED CHANGE

The Roberts Street – North PUD will allow the property to be developed for a multi-family development with 7 dwelling units. The development will provide variety of housing types on the site. The dwelling units will provide affordable rental housing for residents of Green Cove Springs.

The site is in the recently adopted Neighborhood Future Land Use Map (FLUM) category. The Neighborhood FLUM category allows up to 12 dwelling units per acre. The proposed PUD is incompliance with the Neighborhood FLUM category. The PUD will allow for 7 multi-family dwelling units to be developed on 0.63 acres.

The proposed PUD allows a creative approach to the development of land that would not be allowed in the conventional R-2 or R-3 zoning category. It will accomplish a more desirable environment than would be possible through the strict application of the minimum requirements of the R-2 or R-3 zoning category. The PUD provides for 7 dwelling units with the required by an efficient use of land. The dwelling units will each be two-bedroom units in one apartment building. It will enhance the appearance of the neighborhood by developing vacant property with a multi-family development, providing affordable housing needed for residents of Green Cove Springs. The proposed development will be compatible with the residential character of this area of Green Cove Springs, which is has a variety of housing types, including multi-family west of the property. The development will improve the property values in the Roberts Street/Melrose area of Green Cove Springs.

#### I. PROJECT DESCRIPTION

Roberts Street PUD is a 0.63 acre development located on Roberts Street, north of Green Cove Avenue in the Roberts Roads/Melrose Avenue are of the City. The site includes an irregular shaped parcel with frontage on Roberts Street. The parcel is vacant. The parcel is zoned R-2 and has a Future Land Use Map (FLUM) designation of Neighborhood, which allows for up to 12 dwelling units per acre. Without a PUD on the property, with the irregular shape of the property would limit its development potential. The PUD allows for flexibility in the housing types, with an apartment building for 7 two-bedroom units.

The PUD will allow for the development of 7 dwelling units. Access to the property will be a two driveways from Roberts Street. The parcel will be maintained under common ownership with rental dwelling units.

#### A. Lot Requirements

- 1. Minimum lot area 10,000 square feet
- 2. Minimum lot width 100 feet
- 3. Maximum lot coverage of buildings 35%
- 4. Minimum front yard 20 feet
- 5. Minimum side yard 15 feet
- 6. Minimum rear yard -10 feet
- 7. Maximum height of structures 35 feet

#### B. Ingress, Egress and Circulation

- 1. Parking Requirements
  - a. 2 spaces per dwelling unit
  - b. No attached garages.
- 2. Vehicular Access
  - a. A 24 ft. common paved drive of asphalt or concrete from Roberts Street
- 3. Pedestrian Access
  - a. Existing sidewalk on Roberts Street
  - b. Sidewalks from Roberts Street to the apartment building.