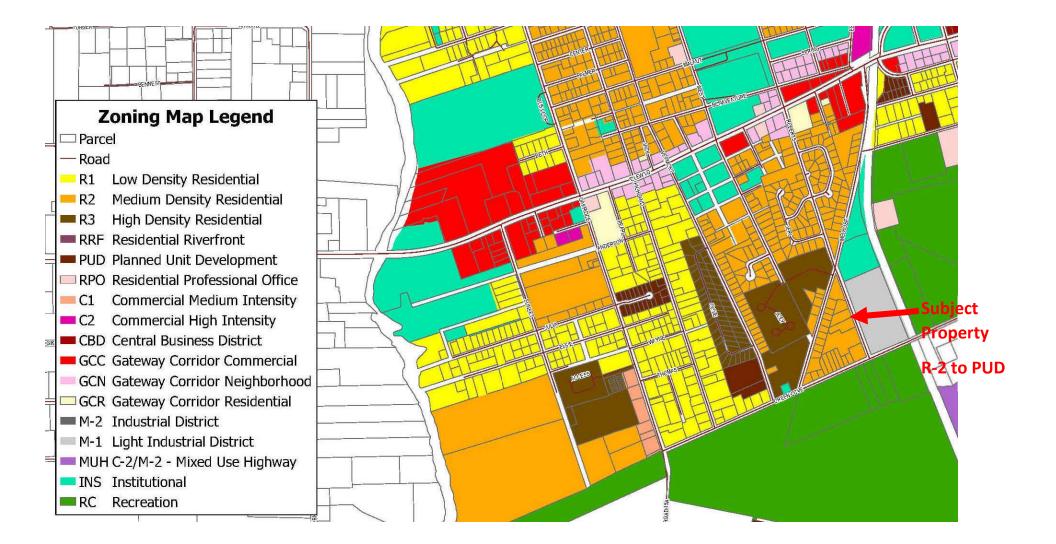

## ZONING

AERIAL

## STATEMENT OF PROPOSED CHANGE

The Roberts Street – North PUD will allow the property to be developed for a multi-family development with 7 dwelling units. The development will provide variety of housing types on the site. The dwelling units will provide affordable rental housing for residents of Green Cove Springs.

The site is in the recently adopted Neighborhood Future Land Use Map (FLUM) category. The Neighborhood FLUM category allows up to 12 dwelling units per acre. The proposed PUD is incompliance with the Neighborhood FLUM category. The PUD will allow for 7 multi-family dwelling units to be developed on 0.63 acres.

The proposed PUD allows a creative approach to the development of land that would not be allowed in the conventional R-2 or R-3 zoning category. It will accomplish a more desirable environment than would be possible through the strict application of the minimum requirements of the R-2 or R-3 zoning category. The PUD provides for 7 dwelling units with the required by an efficient use of land. The dwelling units will each be two-bedroom units in one apartment building. It will enhance the appearance of the neighborhood by developing vacant property with a multi-family development, providing affordable housing needed for residents of Green Cove Springs. The proposed development will be compatible with the residential character of this area of Green Cove Springs, which is has a variety of housing types, including multi-family west of the property. The development will improve the property values in the Roberts Street/Melrose area of Green Cove Springs.