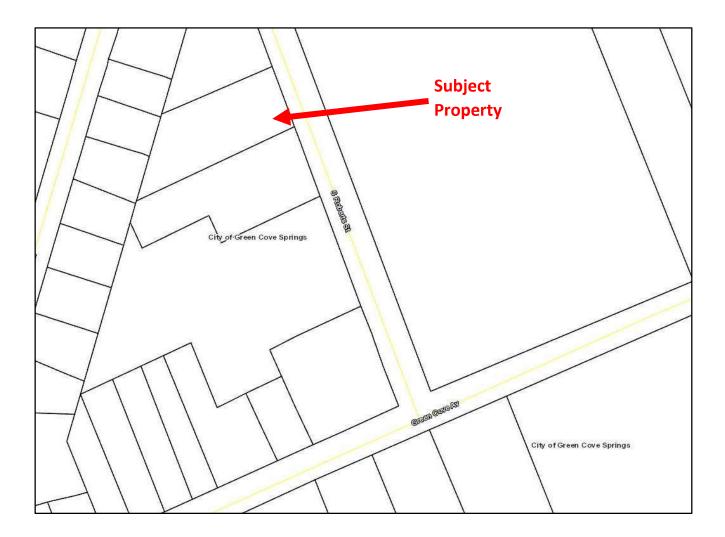

ould be possible through the strict application of the minimum requirements of the R-2 or R-3 zoning category. The PUD provides for 7 dwelling units with the required by an efficient use of land. The dwelling units will each be two-bedroom units in one apartment building. It will enhance the appearance of the neighborhood by developing vacant property with a multi-family development, providing affordable housing needed for residents of Green Cove Springs. The proposed development will be compatible with the residential character of this area of Green Cove Springs, which is has a variety of housing types, including multi-family west of the property. The development will improve the property values in the Roberts Street/Melrose area of Green Cove Springs.

## ZONING



AERIAL



# PLAT MAP



# LEGAL DESCRIPTION

A parcel of land consisting of Lots 1. 3, 4 and a portion of Lot 2, Block 47, Idlewild Park Clay County, Florida according to plat thereof recorded in Plat Book 2, page 62 of the public records of said county, together with a portion of Glen Cove Avenue and Hollywood Avenue (closed by Resolution of the City of Green Cove Springs dated December 1, 1970), said parcel being more particularly described as follows:

Begin at the most northerly corner of said Lot 4; thence on the northwesterly line thereof, and on a southwesterly extension thereof, South 61 degrees 57 minutes 33 seconds West, 170.03 feet to the centerline of said Glen Cove Avenue; thence on said centerline, South 13 degrees 00 minutes 00 seconds West, 165.,54 feet to the centerline of said Hollywood Avenue