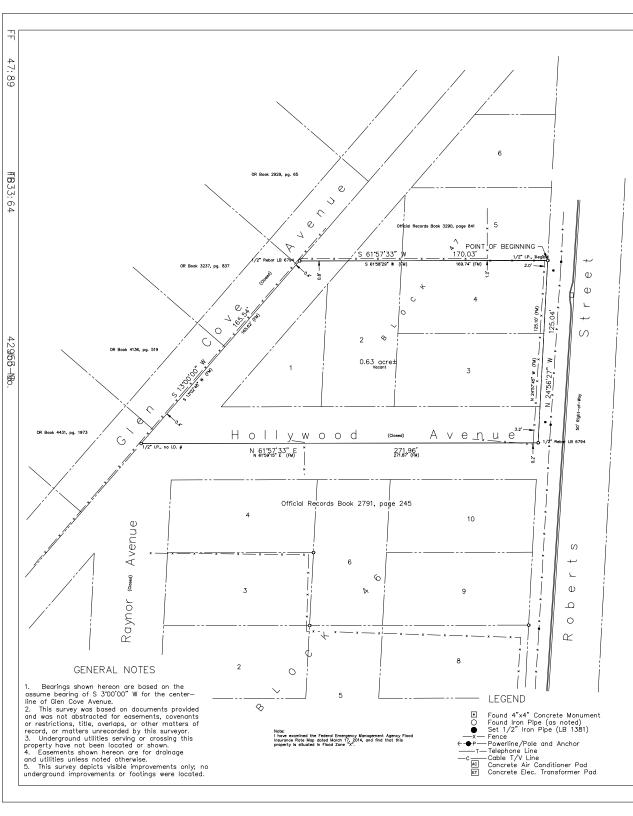

# LEGAL DESCRIPTION

A parcel of land consisting of Lots 1. 3, 4 and a portion of Lot 2, Block 47, Idlewild Park Clay County, Florida according to plat thereof recorded in Plat Book 2, page 62 of the public records of said county, together with a portion of Glen Cove Avenue and Hollywood Avenue (closed by Resolution of the City of Green Cove Springs dated December 1, 1970), said parcel being more particularly described as follows:

Begin at the most northerly corner of said Lot 4; thence on the northwesterly line thereof, and on a southwesterly extension thereof, South 61 degrees 57 minutes 33 seconds West, 170.03 feet to the centerline of said Glen Cove Avenue; thence on said centerline, South 13 degrees 00 minutes 00 seconds West, 165.,54 feet to the centerline of said Hollywood Avenue; thence on said centerline North 61 degrees 57 minutes 33 seconds East, 271.96 feet to a point on the southeasterly extension of the northeasterly line of said Block 47; thence on said southeasterly extension and on said northeasterly line of Block 47, North 24 degrees 56 minutes 27 seconds West, 125.04 feet to the point of beginning; being 0.63 acre, more or less, in area.

# MAP SHOWING BOUNDARY SURVEY OF A parcel of land consisting of Lots 1. 3, 4 and a portion of Lot 2, Block 47, Idlewild Park Clay County, Florida according to plat thereof recorded in Plat Book 2, page 62 of the public records of said county, together with a portion of Glen Cove Avenue and Hollywood Avenue (closed by

of sold county, together with a portion of Glen Cove Avenue and Hollywood Avenue (closed by Resolution of the City of Green Cove Springs dated December 1, 1970), soid parcel being more particularly described as follows: Begin at the most northerly corner of soid Lot 4; thence on the northwesterly line thereof, and on a southwesterly extension thereof, South 61 degrees 57 minutes 33 seconds West, 170.03 feet to the centerline of soid Glen Cove Avenue; thence on soid centerline, South 13 degrees 00 minutes 00 seconds West, 165.54 feet to the centerline of soid Hollywood Avenue; thence on soid centerline North 61 degrees 57 minutes 33 seconds East, 271.96 feet to a point on the southeasterly extension of the northeasterly line of soid Block 47; thence on soid soid southeasterly extension and on soid northeasterly line of Block 47, North 24 degrees 56 minutes 27 seconds West, 125.04 feet to the point of beginning; being 0.63 acre, more or less, in area.

Certified to: L Wiggins Construction Company

Scale 1" = 30'

Date of survey: August 25, 2021

Not valid without the signature and the original raised seal of a Florida licensed surveyor and mapper.

Handl 41 mil Harold T. Eiland License No. LS 2518

Eiland & Associates, Inc. Professional Surveyors & Mappers Certificate of Authorization No. LB 1381 615 Blanding Boulevard Orange Park, Florida 32073 Telephone 904-272-1000

CFN # 2020066848, OR BK: 4391 PG: 1328, Pages1 / 2, Recorded 12/17/2020 3:36 PM, Doc: D TARA S. GREEN Clerk Circuit Court, Clay County, FL Rec: \$18.50 Doc D: \$1,102.50 Deputy Clerk THRASHERM