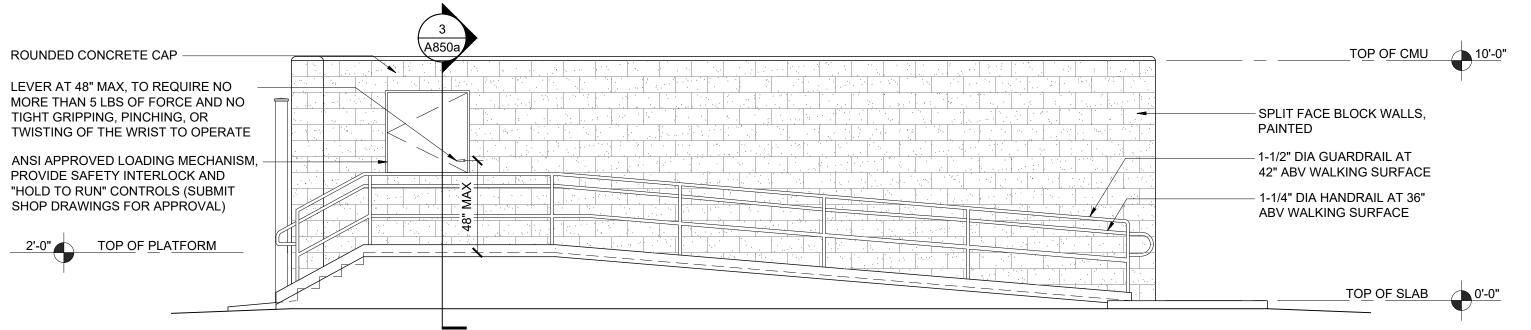

## TRASH COMPACTOR - EXTERIOR ELEVATION 1/4" = 1'-0"

## TRASH COMPACTOR - EXTERIOR ELEVATION

1/4" = 1'-0"

TRASH COMPACTOR - EXTERIOR ELEVATION

Services, LLC

architecture | interiors | planning

1939 Hendricks Avenue Jacksonville, Florida 32207 904.353.5900 [o] 904.353.5968 [f]