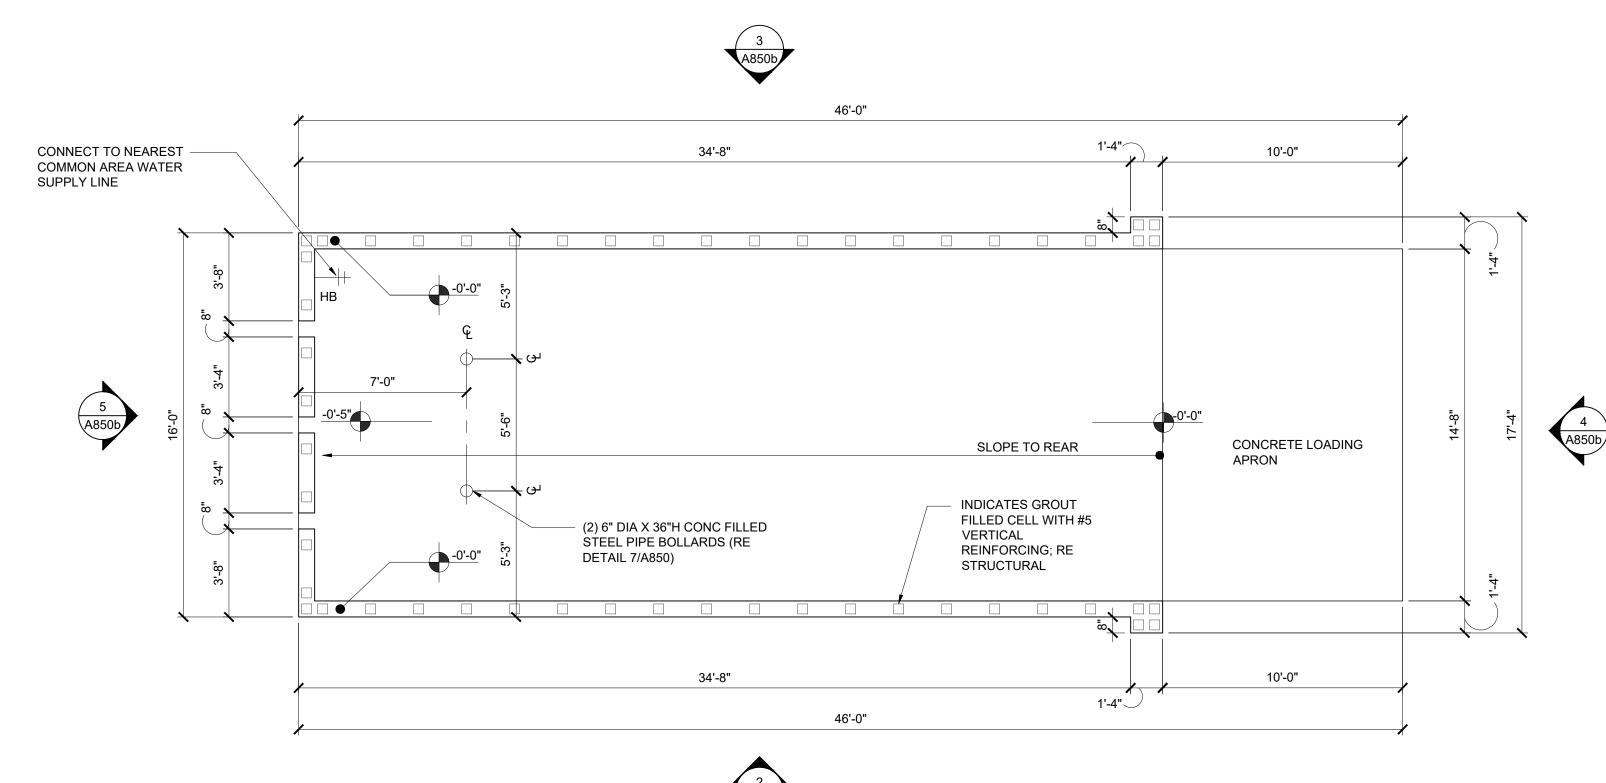

- ROUNDED CONCRETE CAP STEEL CAP WELDED TO UNFINISHED CMU FACE - SPLIT FACE BLOCK WALL, PAINTED GROUT FILLED, 6" TUBE STEEL GATE POST - REINFORCED CONC SLAB CONCRETE CURB (SEE FOUNDATION PLAN) BEYOND, SEE PLAN FOR CUTOUT LOCATIONS CONC FOUNDATION EXTENDING 6" BEYOND EDGES OF STEEL TUBE; RE STRUCTURAL RE STRUCTURAL SLAB / WALL SECTION DETAIL

1/4" = 1'-0"





architecture | interiors | planning

1939 Hendricks Avenue Jacksonville, Florida 32207 904.353.5900 [o] 904.353.5968 [f]

PLANS, DESIGN CONCEPTS, WRITTEN MATERIALS & DRAWINGS ARE NOT TO BE REPRODUCED, ALTERED, COPIED IN ANY FORM OR MANNER, NOR ASSIGNED TO ANY PARTY WITHOUT FIRST OBTAINING THE EXPRESS WRITTEN PERMISSION AND CONSENT OF GROUP 4 DESIGN ARCHITECTURAL SERVICES LLC.

DO NOT SCALE THE DRAWINGS. IF NOT SHOWN, VERIFY CORRECT DIMENSIONS WITH THE ARCHITECT. SCALE NOTED IS FOR FULL "ANSI-D" SIZE PRINTS.

CONTRACTOR SHALL CHECK & VERIFY ALL JOB SITE CONDITIONS.

© 2023 G4 Architectural Services LLC.

OF SOUTH KARIE L. KOVACOCY Jacksonville, FL OTERED ARCH 10195







Project Number: 23.5002.00 Drawn By: TJV

Checked By: JAX Project Name:

1/4" = 1'-0"

RENTAL COMMUNITY

Drawing Nam