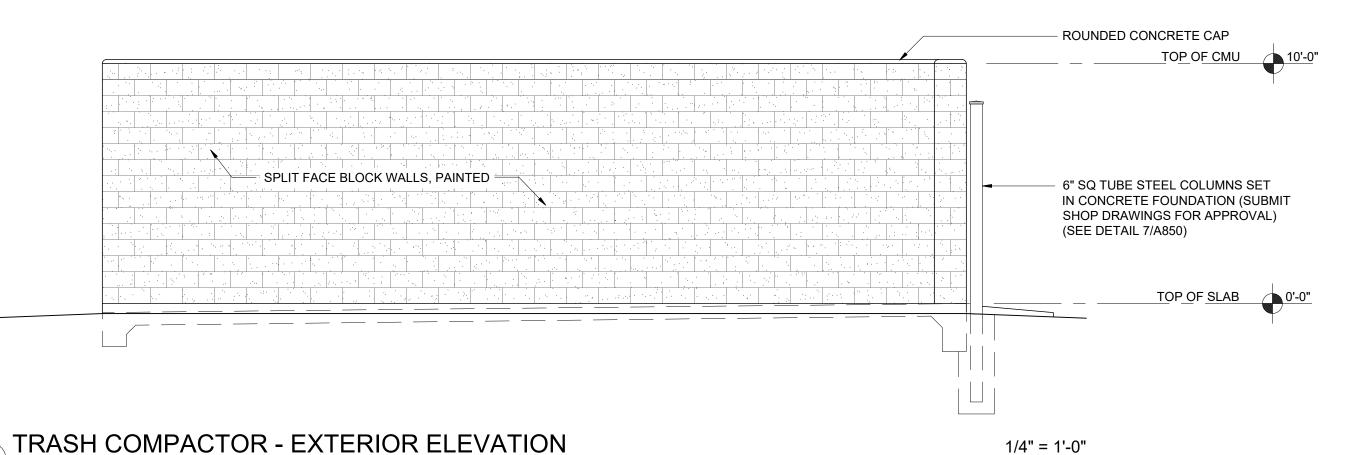

## TRASH COMPACTOR - EXTERIOR ELEVATION 1/4" = 1'-0"

## TRASH COMPACTOR - EXTERIOR ELEVATION

1/4" = 1'-0"

TRASH COMPACTOR - EXTERIOR ELEVATION

Services, LLC

architecture | interiors | planning

1939 Hendricks Avenue Jacksonville, Florida 32207 904.353.5900 [o] 904.353.5968 [f]