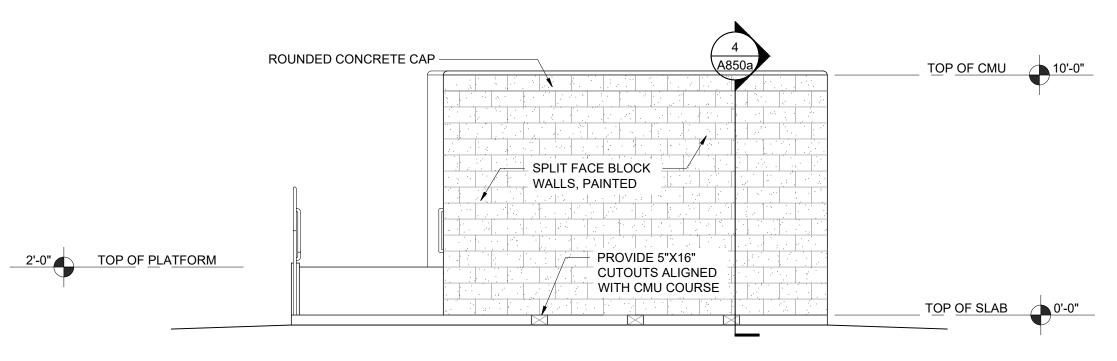

## TRASH COMPACTOR - EXTERIOR ELEVATION 1/4" = 1'-0"

## TRASH COMPACTOR - EXTERIOR ELEVATION

1/4" = 1'-0"

TRASH COMPACTOR - EXTERIOR ELEVATION

Services, LLC

architecture | interiors | planning

1939 Hendricks Avenue Jacksonville, Florida 32207 904.353.5900 [o] 904.353.5968 [f]