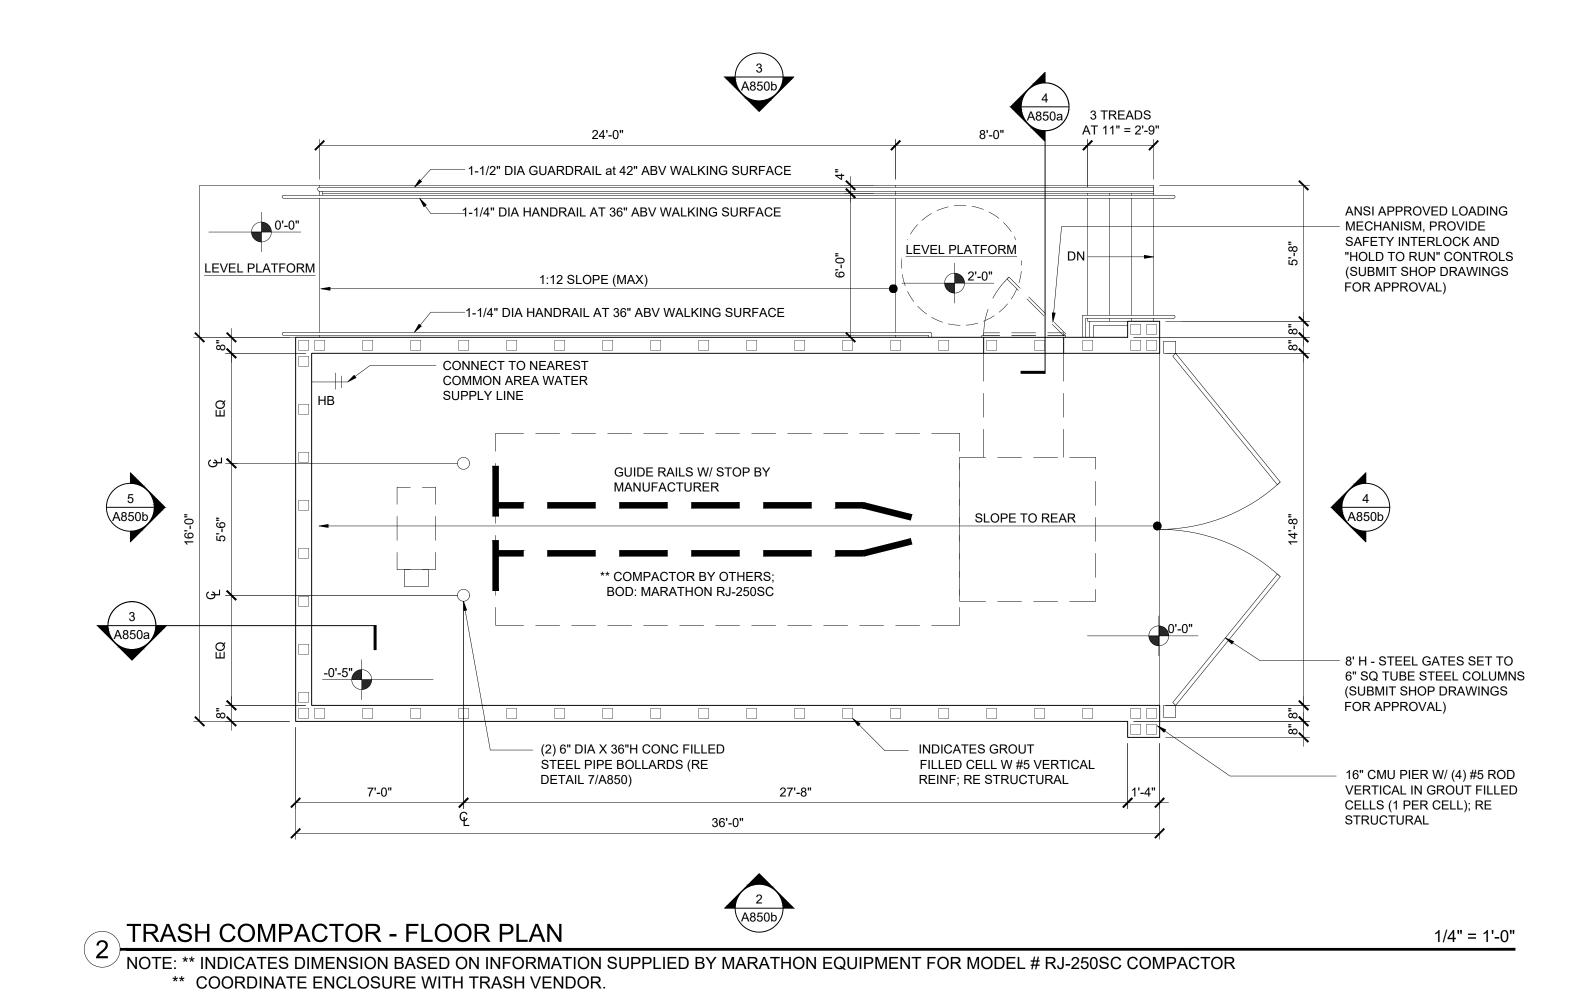

- ROUNDED CONCRETE CAP STEEL CAP WELDED TO UNFINISHED CMU FACE - SPLIT FACE BLOCK WALL, PAINTED GROUT FILLED, 6" TUBE STEEL GATE POST - REINFORCED CONC SLAB CONCRETE CURB (SEE FOUNDATION PLAN) BEYOND, SEE PLAN FOR CUTOUT LOCATIONS CONC FOUNDATION EXTENDING 6" BEYOND EDGES OF STEEL TUBE; RE STRUCTURAL RE STRUCTURAL SLAB / WALL SECTION DETAIL

1/4" = 1'-0"





architecture | interiors | planning

1939 Hendricks Avenue Jacksonville, Florida 32207 904.353.5900 [o] 904.353.5968 [f]

PLANS, DESIGN CONCEPTS, WRITTEN MATERIALS & DRAWINGS ARE NOT TO BE REPRODUCED, ALTERED, COPIED IN ANY FORM OR MANNER, NOR ASSIGNED TO ANY PARTY WITHOUT FIRST OBTAINING THE EXPRESS WRITTEN PERMISSION AND CONSENT OF GROUP 4 DESIGN ARCHITECTURAL SERVICES LLC.

DO NOT SCALE THE DRAWINGS. IF NOT SHOWN, VERIFY CORRECT