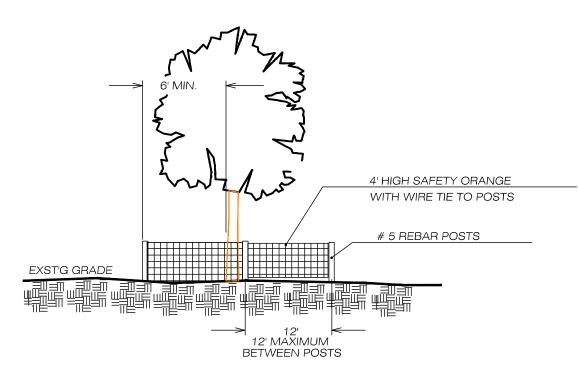

TREE PROTECTION DETAIL PLACE TREE PROTECTION BARRIER AROUND ALL TREES SHOWN TO REMAIN WITHIN CONSTRUCTION AREAS





| ag |              | <u>Tree ID</u>          | Saved Tree Multiplier |
|----|--------------|-------------------------|-----------------------|
|    | 5101         | 36in Gum                | 36                    |
|    | 5102         | 24in Gum                |                       |
|    | 5104         | 18in Gum                | 9                     |
|    |              | 24in Oak                | 30                    |
|    |              | 24in Oak                | 30                    |
|    |              | 32in Oak                | 48                    |
|    |              | 14in-22in-36in-28in Oak | 134                   |
|    |              | 24in Oak