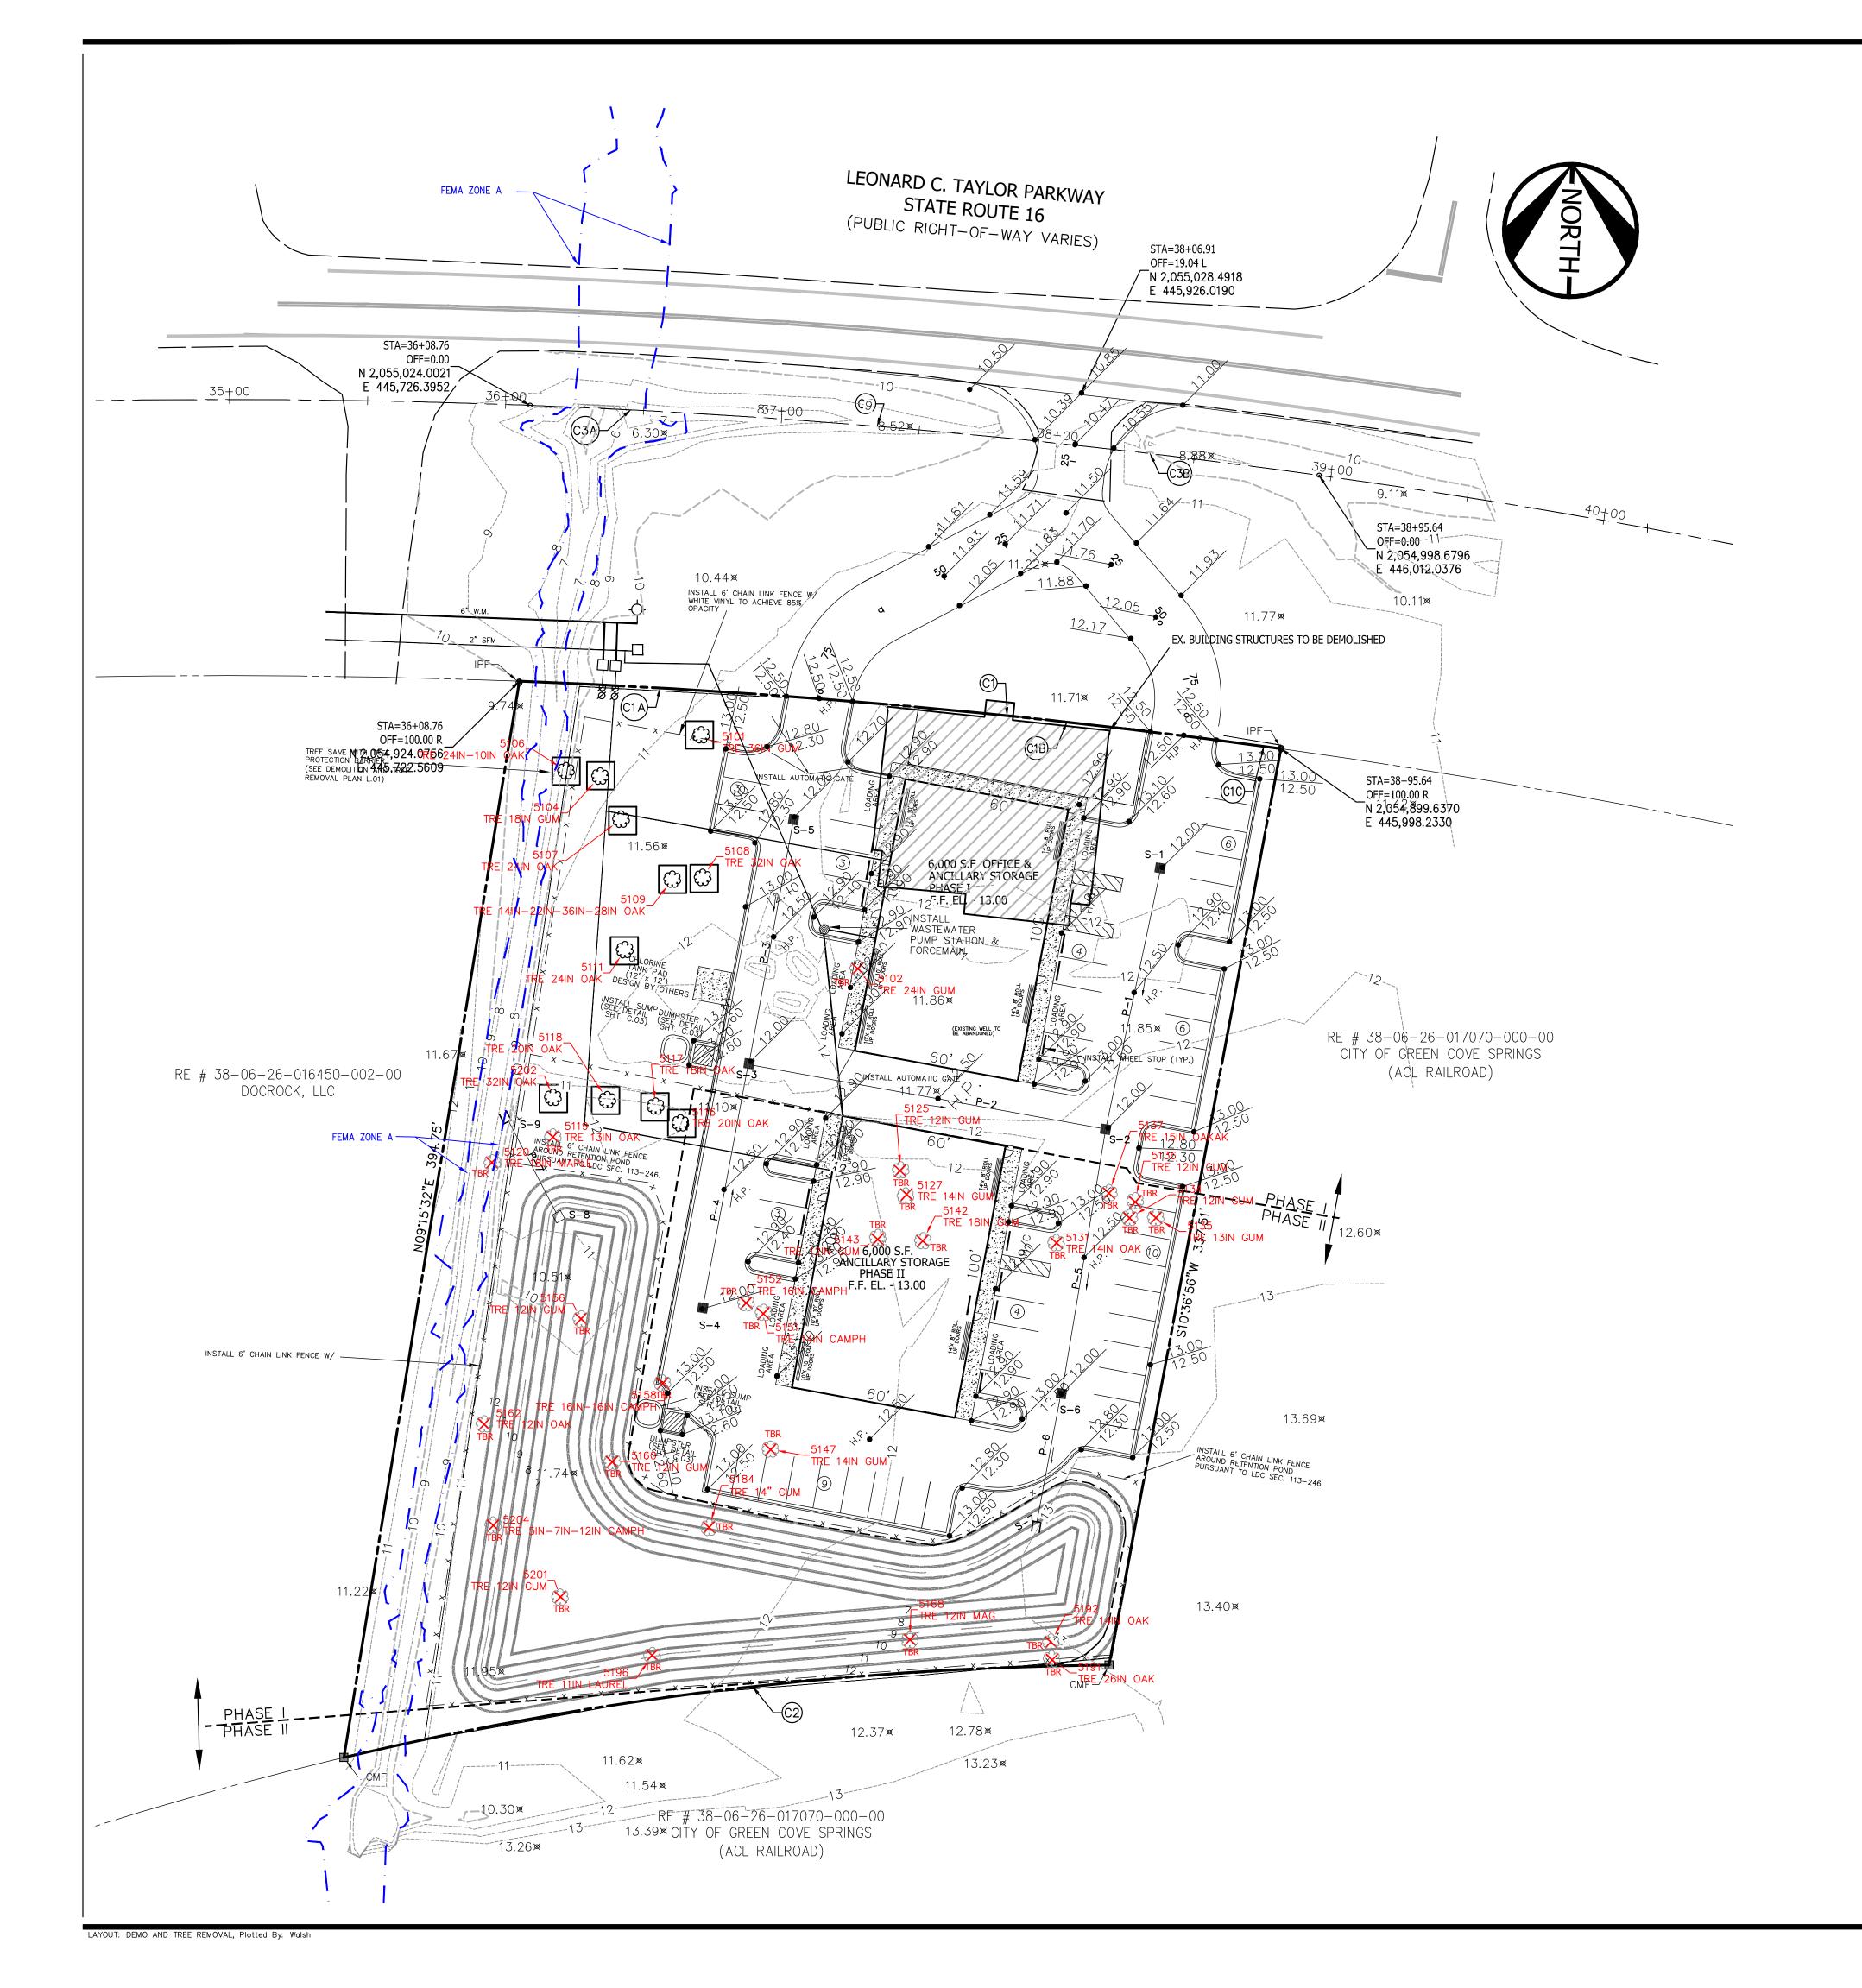

TREE PROTECTION DETAIL PLACE TREE PROTECTION BARRIER AROUND ALL TREES SHOWN TO REMAIN WITHIN CONSTRUCTION AREAS

| ag |              | <u>Tree ID</u>          | Saved Tree Multiplier |
|----|--------------|-------------------------|-----------------------|
|    | 5101         | 36in Gum                | 36                    |
|    | 5102         | 24in Gum                |                       |
|    | 5104         | 18in Gum                | 9                     |
|    |              | 24in Oak                | 30                    |
|    |              | 24in Oak                | 30                    |
|    |              | 32in Oak                | 48                    |
|    |              | 14in-22in-36in-28in Oak | 134                   |
|    |              | 24in Oak                | 30                    |
|    |              | 20in Oak                | 25                    |
|    |              | 18in Oak                | 18                    |
|    |              | 20in Oak                | 25                    |
|    |              | 13in Oak                |                       |
|    | 5120<br>5125 | <u>'</u>                |                       |
|    | 5125         |                         |                       |
|    | 5131         |                         |                       |
|    |              | 12in Gum                |                       |
|    | 5135         |                         |                       |
|    |              | 12in Gum                |                       |
|    |              | 15in Oakak              |                       |
|    |              | 18in Gum                |                       |
|    |              | 12in Gum                |                       |
|    |              | 14in Gum                |                       |
|    |              | 12in Gum                |                       |
|    |              |                         |                       |
|    |              | 12in Gum                |                       |
|    |              | 12in Oak                |                       |
|    |              | 12in Magnolia           |                       |
|    |              | 14in Gum                |                       |
|    |              | 13in Magnolia           |                       |
|    |              | 26in Oak                |                       |
|    |              | 14in Oak                |                       |
|    | 5196         | 11in Laurel             |                       |
|    | 5197         | 18in Gum                |                       |
|    | 5199         | 12in Laurel             |                       |
|    | 5201         | 12in Gum                |                       |
|    | 5202         | 32in Oak                | 48                    |
|    |              |                         |                       |
|    |              | Total Tree Diameter =   | 644                   |
|    |              | Total Removed =         | 359                   |
|    |              | Total Saved =           | 433                   |