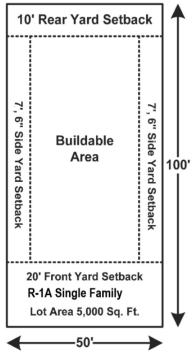

Sec. 117-67. Density controls.

Density controls in the residential low density land use, R-1A zoning category shall be as follows:

(1) Minimum required lot area: 5,000 square feet;

- (2) Minimum required lot width: 50 feet;
- (3) Minimum required front yard: 20 feet;
- (4) Minimum required rear yard: Ten feet;
- (5) Minimum required side yard: Seven feet, six inches;
- (6) Minimum living area: 1,250 square feet, together with an attached or detached enclosed garage of at least ten feet by 20 feet. Attached garages shall be architecturally integrated into the design of the dwelling and structurally connected;
- (7) Maximum lot coverage: 35 percent;
- (8) Maximum structure heights: 35 feet.